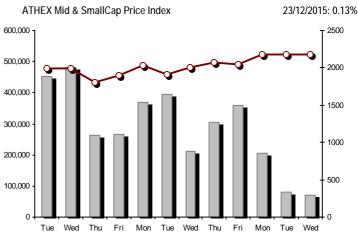

| Athex Indices                                  |                 |            |         |        |          |          |          |          |                  |
|------------------------------------------------|-----------------|------------|---------|--------|----------|----------|----------|----------|------------------|
| Index name                                     | 23/12/2015      | 22/12/2015 | pts.    | %      | Min      | Max      | Year min | Year max | Year change      |
| Athex Composite Share Price Index              | 619.96 #        | 619.04     | 0.92    | 0.15%  | 613.49   | 620.04   | 557.63   | 945.81   | -24.96% <b>0</b> |
| FTSE/Athex Large Cap                           | 181.60 #        | 180.38     | 1.22    | 0.68%  | 179.45   | 181.60   | 161.85   | 283.37   | -31.44% <b>g</b> |
| FTSE/ATHEX Custom Capped                       | 579.08 Œ        | 582.75     | -3.67   | -0.63% |          |          | 550.95   | 956.79   | -33.54% <b>g</b> |
| FTSE/ATHEX Custom Capped - USD                 | 455.30 <b>Œ</b> | 456.14     | -0.84   | -0.18% |          |          | 431.39   | 777.68   | -39.77% <b>g</b> |
| FTSE/Athex Mid Cap Index                       | 808.86 Œ        | 813.86     | -5.00   | -0.61% | 792.46   | 813.86   | 688.72   | 984.77   | 4.64% #          |
| FTSE/ATHEX-CSE Banking Index                   | 45.20 Œ         | 45.29      | -0.09   | -0.20% | 44.41    | 45.33    | 30.30    | 774.70   | -93.79% <b>d</b> |
| FTSE/ATHEX Global Traders Index Plus           | 1,243.55 #      | 1,241.01   | 2.54    | 0.20%  | 1,228.88 | 1,247.47 | 1,186.73 | 1,604.84 | -3.07% <b>d</b>  |
| FTSE/ATHEX Global Traders Index                | 1,387.45 Œ      | 1,391.54   | -4.09   | -0.29% | 1,370.10 | 1,391.54 | 1,143.50 | 1,698.65 | -3.55% <b>d</b>  |
| FTSE/ATHEX Mid & Small Cap Factor-Weighted Ind | 1,268.94 #      | 1,257.62   | 11.32   | 0.90%  | 1,244.85 | 1,269.13 | 1,076.89 | 1,342.83 | 15.77% #         |
| Greece & Turkey 30 Price Index                 | 472.38 #        | 464.62     | 7.76    | 1.67%  | 469.72   | 473.76   | 416.41   | 768.95   | -30.52% <b>d</b> |
| ATHEX Mid & SmallCap Price Index               | 2,179.97 #      | 2,177.16   | 2.81    | 0.13%  | 2,121.10 | 2,179.97 | 1,316.92 | 2,635.74 | -10.65% <b>g</b> |
| FTSE/Athex Market Index                        | 445.68 #        | 442.91     | 2.77    | 0.63%  | 440.54   | 445.71   | 396.31   | 685.04   | -29.94% <b>0</b> |
| FTSE Med Index                                 | 5,432.72 Œ      | 5,490.73   | -58.01  | -1.06% |          |          | 4,930.94 | 6,221.67 | 7.86% #          |
| Athex Composite Index Total Return Index       | 922.47 #        | 921.09     | 1.38    | 0.15%  | 912.84   | 922.58   | 829.72   | 1,385.07 | -23.62% <b>g</b> |
| FTSE/Athex Large Cap Total Return              | 250.50 #        | 248.82     | 1.68    | 0.68%  |          |          | 224.51   | 382.72   | -30.28% <b>g</b> |
| FTSE/ATHEX Large Cap Net Total Return          | 748.35 #        | 743.30     | 5.05    | 0.68%  | 739.47   | 748.35   | 665.08   | 1,147.63 | -30.06% <b>g</b> |
| FTSE/ATHEX Custom Capped Total Return          | 621.42 Œ        | 625.36     | -3.94   | -0.63% |          |          | 591.23   | 1,008.59 | -32.22% <b>g</b> |
| FTSE/ATHEX Custom Capped - USD Total Return    | 488.59 Œ        | 489.49     | -0.90   | -0.18% |          |          | 462.92   | 819.78   | -38.57% <b>q</b> |
| FTSE/Athex Mid Cap Total Return                | 994.44 Œ        | 1,000.59   | -6.15   | -0.61% |          |          | 908.00   | 1,231.75 | 1.17% #          |
| FTSE/ATHEX-CSE Banking Total Return Index      | 44.08 Œ         | 44.17      | -0.09   | -0.20% |          |          | 34.53    | 708.30   | -93.51% <b>0</b> |
| Greece & Turkey 30 Total Return Index          | 576.21 Œ        | 584.64     | -8.43   | -1.44% |          |          | 533.87   | 919.96   | -29.99% <b>(</b> |
| Hellenic Mid & Small Cap Index                 | 705.49 Œ        | 711.82     | -6.33   | -0.89% | 698.78   | 712.56   | 617.89   | 994.59   | -8.29% <b>0</b>  |
| FTSE/Athex Banks                               | 59.71 Œ         | 59.84      | -0.13   | -0.22% | 58.68    | 59.90    | 40.04    | 1,023.60 | -93.79% <b>d</b> |
| FTSE/Athex Insurance                           | 1,569.96 Œ      | 1,675.33   | -105.37 | -6.29% | 1,569.96 | 1,675.33 | 1,222.25 | 1,780.70 | 7.19% #          |
| FTSE/Athex Financial Services                  | 976.58 Œ        | 977.91     | -1.33   | -0.14% | 959.98   | 978.24   | 652.25   | 1,400.60 | -2.50% <b>q</b>  |
| FTSE/Athex Industrial Goods & Services         | 1,824.20 Œ      | 1,842.48   | -18.28  | -0.99% | 1,815.46 | 1,851.84 | 1,649.24 | 2,660.41 | -6.65% <b>g</b>  |
| FTSE/Athex Retail                              | 2,381.75 #      | 2,359.90   | 21.85   | 0.93%  | 2,343.88 | 2,381.75 | 2,024.28 | 4,531.02 | -37.36% <b>g</b> |
| FTSE/ATHEX Real Estate                         | 2,508.70 #      | 2,485.58   | 23.12   | 0.93%  | 2,472.67 | 2,525.88 | 1,918.09 | 2,800.26 | 9.94% #          |
| FTSE/Athex Personal & Household Goods          | 4,729.03 Œ      | 4,828.92   | -99.89  | -2.07% | 4,659.92 | 4,836.86 | 2,841.14 | 5,680.33 | 3.88% #          |
| FTSE/Athex Food & Beverage                     | 7,559.39 #      | 7,227.66   | 331.73  | 4.59%  | 7,227.66 | 7,559.39 | 5,066.70 | 8,651.51 | 29.04% #         |
| FTSE/Athex Basic Resources                     | 1,608.14 Œ      | 1,648.25   | -40.11  | -2.43% | 1,602.28 | 1,650.03 | 1,490.86 | 2,916.96 | -16.60% <b>g</b> |
| FTSE/Athex Construction & Materials            | 1,861.26 #      | 1,817.37   | 43.89   | 2.42%  | 1,794.09 | 1,879.70 | 1,672.39 | 2,705.46 | -14.81% <b>d</b> |
| FTSE/Athex Oil & Gas                           | 2,344.83 Œ      | 2,373.85   | -29.02  | -1.22% | 2,323.75 | 2,380.37 | 1,618.74 | 2,981.35 | 29.20% #         |
| FTSE/Athex Chemicals                           | 6,510.45 Œ      | 6,652.44   | -141.99 | -2.13% | 6,458.90 | 6,652.44 | 4,784.62 | 7,561.34 | 27.09% #         |
| FTSE/Athex Travel & Leisure                    | 1,251.18 #      | 1,248.95   | 2.23    | 0.18%  | 1,207.40 | 1,266.81 | 1,043.25 | 1,741.96 | -18.39% <b>a</b> |
| FTSE/Athex Technology                          | 556.21 Œ        | 564.18     | -7.97   | -1.41% | 556.21   | 579.46   | 528.10   | 786.22   | -23.39% <b>d</b> |
| FTSE/Athex Telecommunications                  | 2,491.08 #      | 2,477.31   | 13.77   | 0.56%  | 2,438.78 | 2,502.09 | 1,582.73 | 2,606.68 | -0.55% <b>d</b>  |
| FTSE/Athex Utilities                           | 1,642.30 Œ      | 1,673.88   | -31.58  | -1.89% | 1,605.41 | 1,703.57 | 1,405.61 | 2,830.02 | -21.74% <b>g</b> |
| FTSE/Athex Health Care                         | 84.86 Œ         | 87.24      | -2.38   | -2.73% | 83.27    | 87.24    | 70.58    | 163.37   | -41.21% <b>g</b> |
| Athex All Share Index                          | 161.17 #        | 157.21     | 3.96    | 2.52%  | 161.17   | 161.17   | 114.55   | 196.00   | -13.32% <b>g</b> |
| Hellenic Corporate Bond Index                  | 100.49 #        | 100.44     | 0.05    | 0.05%  |          |          | 72.78    | 100.61   | 7.06% #          |
| Hellenic Corporate Bond Price Index            | 94.90 #         | 94.86      | 0.03    | 0.04%  |          |          | 69.59    | 95.07    | 2.58% #          |