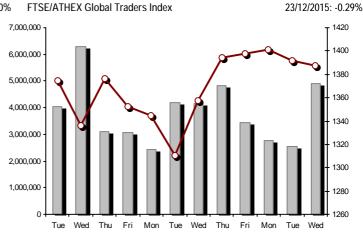

| Athex Indices                                  |                 |            |         |        |          |          |          |          |                  |
|------------------------------------------------|-----------------|------------|---------|--------|----------|----------|----------|----------|------------------|
| Index name                                     | 23/12/2015      | 22/12/2015 | pts.    | %      | Min      | Max      | Year min | Year max | Year change      |
| Athex Composite Share Price Index              | 619.96 #        | 619.04     | 0.92    | 0.15%  | 613.49   | 620.04   | 557.63   | 945.81   | -24.96% <b>0</b> |
| FTSE/Athex Large Cap                           | 181.60 #        | 180.38     | 1.22    | 0.68%  | 179.45   | 181.60   | 161.85   | 283.37   | -31.44% <b>g</b> |
| FTSE/ATHEX Custom Capped                       | 579.08 Œ        | 582.75     | -3.67   | -0.63% |          |          | 550.95   | 956.79   | -33.54% <b>g</b> |
| FTSE/ATHEX Custom Capped - USD                 | 455.30 <b>Œ</b> | 456.14     | -0.84   | -0.18% |          |          | 431.39   | 777.68   | -39.77% <b>g</b> |
| FTSE/Athex Mid Cap Index                       | 808.86 Œ        | 813.86     | -5.00   | -0.61% | 792.46   | 813.86   | 688.72   | 984.77   | 4.64% #          |
| FTSE/ATHEX-CSE Banking Index                   | 45.20 Œ         | 45.29      | -0.09   | -0.20% | 44.41    | 45.33    | 30.30    | 774.70   | -93.79% <b>d</b> |
| FTSE/ATHEX Global Traders Index Plus           | 1,243.55 #      | 1,241.01   | 2.54    | 0.20%  | 1,228.88 | 1,247.47 | 1,186.73 | 1,604.84 | -3.07% <b>d</b>  |
| FTSE/ATHEX Global Traders Index                | 1,387.45 Œ      | 1,391.54   | -4.09   | -0.29% | 1,370.10 | 1,391.54 | 1,143.50 | 1,698.65 | -3.55% <b>d</b>  |
| FTSE/ATHEX Mid & Small Cap Factor-Weighted Ind | 1,268.94 #      | 1,257.62   | 11.32   | 0.90%  | 1,244.85 | 1,269.13 | 1,076.89 | 1,342.83 | 15.77% #         |
| Greece & Turkey 30 Price Index                 | 472.38 #        | 464.62     | 7.76    | 1.67%  | 469.72   | 473.76   | 416.41   | 768.95   | -30.52% <b>d</b> |
| ATHEX Mid & SmallCap Price Index               | 2,179.97 #      | 2,177.16   | 2.81    | 0.13%  | 2,121.10 | 2,179.97 | 1,316.92 | 2,635.74 | -10.65% <b>g</b> |
| FTSE/Athex Market Index                        | 445.68 #        | 442.91     | 2.77    | 0.63%  | 440.54   | 445.71   | 396.31   | 685.04   | -29.94% <b>0</b> |
| FTSE Med Index                                 | 5,432.72 Œ      | 5,490.73   | -58.01  | -1.06% |          |          | 4,930.94 | 6,221.67 | 7.86% #          |
| Athex Composite Index Total Return Index       | 922.47 #        | 921.09     | 1.38    | 0.15%  | 912.84   | 922.58   | 829.72   | 1,385.07 | -23.62% <b>g</b> |
| FTSE/Athex Large Cap Total Return              | 250.50 #        | 248.82     | 1.68    | 0.68%  |          |          | 224.51   | 382.72   | -30.28% <b>g</b> |
| FTSE/ATHEX Large Cap Net Total Return          | 748.35 #        | 743.30     | 5.05    | 0.68%  | 739.47   | 748.35   | 665.08   | 1,147.63 | -30.06% <b>g</b> |
| FTSE/ATHEX Custom Capped Total Return          | 621.42 Œ        | 625.36     | -3.94   | -0.63% |          |          | 591.23   | 1,008.59 | -32.22% <b>g</b> |
| FTSE/ATHEX Custom Capped - USD Total Return    | 488.59 Œ        | 489.49     | -0.90   | -0.18% |          |          | 462.92   | 819.78   | -38.57% <b>q</b> |
| FTSE/Athex Mid Cap Total Return                | 994.44 Œ        | 1,000.59   | -6.15   | -0.61% |          |          | 908.00   | 1,231.75 | 1.17% #          |
| FTSE/ATHEX-CSE Banking Total Return Index      | 44.08 Œ         | 44.17      | -0.09   | -0.20% |          |          | 34.53    | 708.30   | -93.51% <b>0</b> |
| Greece & Turkey 30 Total Return Index          | 576.21 Œ        | 584.64     | -8.43   | -1.44% |          |          | 533.87   | 919.96   | -29.99% <b>(</b> |
| Hellenic Mid & Small Cap Index                 | 705.49 Œ        | 711.82     | -6.33   | -0.89% | 698.78   | 712.56   | 617.89   | 994.59   | -8.29% <b>0</b>  |
| FTSE/Athex Banks                               | 59.71 Œ         | 59.84      | -0.13   | -0.22% | 58.68    | 59.90    | 40.04    | 1,023.60 | -93.79% <b>d</b> |
| FTSE/Athex Insurance                           | 1,569.96 Œ      | 1,675.33   | -105.37 | -6.29% | 1,569.96 | 1,675.33 | 1,222.25 | 1,780.70 | 7.19% #          |
| FTSE/Athex Financial Services                  | 976.58 Œ        | 977.91     | -1.33   | -0.14% | 959.98   | 978.24   | 652.25   | 1,400.60 | -2.50% <b>q</b>  |
| FTSE/Athex Industrial Goods & Services         | 1,824.20 Œ      | 1,842.48   | -18.28  | -0.99% | 1,815.46 | 1,851.84 | 1,649.24 | 2,660.41 | -6.65% <b>g</b>  |
| FTSE/Athex Retail                              | 2,381.75 #      | 2,359.90   | 21.85   | 0.93%  | 2,343.88 | 2,381.75 | 2,024.28 | 4,531.02 | -37.36% <b>g</b> |
| FTSE/ATHEX Real Estate                         | 2,508.70 #      | 2,485.58   | 23.12   | 0.93%  | 2,472.67 | 2,525.88 | 1,918.09 | 2,800.26 | 9.94% #          |
| FTSE/Athex Personal & Household Goods          | 4,729.03 Œ      | 4,828.92   | -99.89  | -2.07% | 4,659.92 | 4,836.86 | 2,841.14 | 5,680.33 | 3.88% #          |
| FTSE/Athex Food & Beverage                     | 7,559.39 #      | 7,227.66   | 331.73  | 4.59%  | 7,227.66 | 7,559.39 | 5,066.70 | 8,651.51 | 29.04% #         |
| FTSE/Athex Basic Resources                     | 1,608.14 Œ      | 1,648.25   | -40.11  | -2.43% | 1,602.28 | 1,650.03 | 1,490.86 | 2,916.96 | -16.60% <b>g</b> |
| FTSE/Athex Construction & Materials            | 1,861.26 #      | 1,817.37   | 43.89   | 2.42%  | 1,794.09 | 1,879.70 | 1,672.39 | 2,705.46 | -14.81% <b>d</b> |
| FTSE/Athex Oil & Gas                           | 2,344.83 Œ      | 2,373.85   | -29.02  | -1.22% | 2,323.75 | 2,380.37 | 1,618.74 | 2,981.35 | 29.20% #         |
| FTSE/Athex Chemicals                           | 6,510.45 Œ      | 6,652.44   | -141.99 | -2.13% | 6,458.90 | 6,652.44 | 4,784.62 | 7,561.34 | 27.09% #         |
| FTSE/Athex Travel & Leisure                    | 1,251.18 #      | 1,248.95   | 2.23    | 0.18%  | 1,207.40 | 1,266.81 | 1,043.25 | 1,741.96 | -18.39% <b>a</b> |
| FTSE/Athex Technology                          | 556.21 Œ        | 564.18     | -7.97   | -1.41% | 556.21   | 579.46   | 528.10   | 786.22   | -23.39% <b>d</b> |
| FTSE/Athex Telecommunications                  | 2,491.08 #      | 2,477.31   | 13.77   | 0.56%  | 2,438.78 | 2,502.09 | 1,582.73 | 2,606.68 | -0.55% <b>d</b>  |
| FTSE/Athex Utilities                           | 1,642.30 Œ      | 1,673.88   | -31.58  | -1.89% | 1,605.41 | 1,703.57 | 1,405.61 | 2,830.02 | -21.74% <b>g</b> |
| FTSE/Athex Health Care                         | 84.86 Œ         | 87.24      | -2.38   | -2.73% | 83.27    | 87.24    | 70.58    | 163.37   | -41.21% <b>g</b> |
| Athex All Share Index                          | 161.17 #        | 157.21     | 3.96    | 2.52%  | 161.17   | 161.17   | 114.55   | 196.00   | -13.32% <b>g</b> |
| Hellenic Corporate Bond Index                  | 100.49 #        | 100.44     | 0.05    | 0.05%  |          |          | 72.78    | 100.61   | 7.06% #          |
| Hellenic Corporate Bond Price Index            | 94.90 #         | 94.86      | 0.03    | 0.04%  |          |          | 69.59    | 95.07    | 2.58% #          |