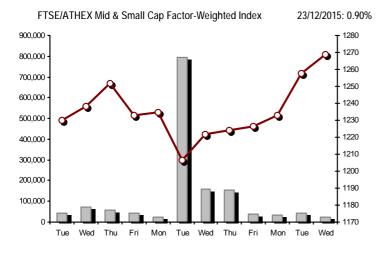

| Athex Indices                                  |                 |            |         |        |          |          |          |          |                  |
|------------------------------------------------|-----------------|------------|---------|--------|----------|----------|----------|----------|------------------|
| Index name                                     | 23/12/2015      | 22/12/2015 | pts.    | %      | Min      | Max      | Year min | Year max | Year change      |
| Athex Composite Share Price Index              | 619.96 #        | 619.04     | 0.92    | 0.15%  | 613.49   | 620.04   | 557.63   | 945.81   | -24.96% <b>0</b> |
| FTSE/Athex Large Cap                           | 181.60 #        | 180.38     | 1.22    | 0.68%  | 179.45   | 181.60   | 161.85   | 283.37   | -31.44% <b>g</b> |
| FTSE/ATHEX Custom Capped                       | 579.08 Œ        | 582.75     | -3.67   | -0.63% |          |          | 550.95   | 956.79   | -33.54% <b>g</b> |
| FTSE/ATHEX Custom Capped - USD                 | 455.30 <b>Œ</b> | 456.14     | -0.84   | -0.18% |          |          | 431.39   | 777.68   | -39.77% <b>g</b> |
| FTSE/Athex Mid Cap Index                       | 808.86 Œ        | 813.86     | -5.00   | -0.61% | 792.46   | 813.86   | 688.72   | 984.77   | 4.64% #          |
| FTSE/ATHEX-CSE Banking Index                   | 45.20 Œ         | 45.29      | -0.09   | -0.20% | 44.41    | 45.33    | 30.30    | 774.70   | -93.79% <b>d</b> |
| FTSE/ATHEX Global Traders Index Plus           | 1,243.55 #      | 1,241.01   | 2.54    | 0.20%  | 1,228.88 | 1,247.47 | 1,186.73 | 1,604.84 | -3.07% <b>d</b>  |
| FTSE/ATHEX Global Traders Index                | 1,387.45 Œ      | 1,391.54   | -4.09   | -0.29% | 1,370.10 | 1,391.54 | 1,143.50 | 1,698.65 | -3.55% <b>d</b>  |
| FTSE/ATHEX Mid & Small Cap Factor-Weighted Ind | 1,268.94 #      | 1,257.62   | 11.32   | 0.90%  | 1,244.85 | 1,269.13 | 1,076.89 | 1,342.83 | 15.77% #         |
| Greece & Turkey 30 Price Index                 | 472.38 #        | 464.62     | 7.76    | 1.67%  | 469.72   | 473.76   | 416.41   | 768.95   | -30.52% <b>d</b> |
| ATHEX Mid & SmallCap Price Index               | 2,179.97 #      | 2,177.16   | 2.81    | 0.13%  | 2,121.10 | 2,179.97 | 1,316.92 | 2,635.74 | -10.65% <b>g</b> |
| FTSE/Athex Market Index                        | 445.68 #        | 442.91     | 2.77    | 0.63%  | 440.54   | 445.71   | 396.31   | 685.04   | -29.94% <b>0</b> |
| FTSE Med Index                                 | 5,432.72 Œ      | 5,490.73   | -58.01  | -1.06% |          |          | 4,930.94 | 6,221.67 | 7.86% #          |
| Athex Composite Index Total Return Index       | 922.47 #        | 921.09     | 1.38    | 0.15%  | 912.84   | 922.58   | 829.72   | 1,385.07 | -23.62% <b>g</b> |
| FTSE/Athex Large Cap Total Return              | 250.50 #        | 248.82     | 1.68    | 0.68%  |          |          | 224.51   | 382.72   | -30.28% <b>g</b> |
| FTSE/ATHEX Large Cap Net Total Return          | 748.35 #        | 743.30     | 5.05    | 0.68%  | 739.47   | 748.35   | 665.08   | 1,147.63 | -30.06% <b>g</b> |
| FTSE/ATHEX Custom Capped Total Return          | 621.42 Œ        | 625.36     | -3.94   | -0.63% |          |          | 591.23   | 1,008.59 | -32.22% <b>g</b> |
| FTSE/ATHEX Custom Capped - USD Total Return    | 488.59 Œ        | 489.49     | -0.90   | -0.18% |          |          | 462.92   | 819.78   | -38.57% <b>q</b> |
| FTSE/Athex Mid Cap Total Return                | 994.44 Œ        | 1,000.59   | -6.15   | -0.61% |          |          | 908.00   | 1,231.75 | 1.17% #          |
| FTSE/ATHEX-CSE Banking Total Return Index      | 44.08 Œ         | 44.17      | -0.09   | -0.20% |          |          | 34.53    | 708.30   | -93.51% <b>0</b> |
| Greece & Turkey 30 Total Return Index          | 576.21 Œ        | 584.64     | -8.43   | -1.44% |          |          | 533.87   | 919.96   | -29.99% <b>(</b> |
| Hellenic Mid & Small Cap Index                 | 705.49 Œ        | 711.82     | -6.33   | -0.89% | 698.78   | 712.56   | 617.89   | 994.59   | -8.29% <b>0</b>  |
| FTSE/Athex Banks                               | 59.71 Œ         | 59.84      | -0.13   | -0.22% | 58.68    | 59.90    | 40.04    | 1,023.60 | -93.79% <b>d</b> |
| FTSE/Athex Insurance                           | 1,569.96 Œ      | 1,675.33   | -105.37 | -6.29% | 1,569.96 | 1,675.33 | 1,222.25 | 1,780.70 | 7.19% #          |
| FTSE/Athex Financial Services                  | 976.58 Œ        | 977.91     | -1.33   | -0.14% | 959.98   | 978.24   | 652.25   | 1,400.60 | -2.50% <b>q</b>  |
| FTSE/Athex Industrial Goods & Services         | 1,824.20 Œ      | 1,842.48   | -18.28  | -0.99% | 1,815.46 | 1,851.84 | 1,649.24 | 2,660.41 | -6.65% <b>g</b>  |
| FTSE/Athex Retail                              | 2,381.75 #      | 2,359.90   | 21.85   | 0.93%  | 2,343.88 | 2,381.75 | 2,024.28 | 4,531.02 | -37.36% <b>g</b> |
| FTSE/ATHEX Real Estate                         | 2,508.70 #      | 2,485.58   | 23.12   | 0.93%  | 2,472.67 | 2,525.88 | 1,918.09 | 2,800.26 | 9.94% #          |
| FTSE/Athex Personal & Household Goods          | 4,729.03 Œ      | 4,828.92   | -99.89  | -2.07% | 4,659.92 | 4,836.86 | 2,841.14 | 5,680.33 | 3.88% #          |
| FTSE/Athex Food & Beverage                     | 7,559.39 #      | 7,227.66   | 331.73  | 4.59%  | 7,227.66 | 7,559.39 | 5,066.70 | 8,651.51 | 29.04% #         |
| FTSE/Athex Basic Resources                     | 1,608.14 Œ      | 1,648.25   | -40.11  | -2.43% | 1,602.28 | 1,650.03 | 1,490.86 | 2,916.96 | -16.60% <b>g</b> |
| FTSE/Athex Construction & Materials            | 1,861.26 #      | 1,817.37   | 43.89   | 2.42%  | 1,794.09 | 1,879.70 | 1,672.39 | 2,705.46 | -14.81% <b>d</b> |
| FTSE/Athex Oil & Gas                           | 2,344.83 Œ      | 2,373.85   | -29.02  | -1.22% | 2,323.75 | 2,380.37 | 1,618.74 | 2,981.35 | 29.20% #         |
| FTSE/Athex Chemicals                           | 6,510.45 Œ      | 6,652.44   | -141.99 | -2.13% | 6,458.90 | 6,652.44 | 4,784.62 | 7,561.34 | 27.09% #         |
| FTSE/Athex Travel & Leisure                    | 1,251.18 #      | 1,248.95   | 2.23    | 0.18%  | 1,207.40 | 1,266.81 | 1,043.25 | 1,741.96 | -18.39% <b>a</b> |
| FTSE/Athex Technology                          | 556.21 Œ        | 564.18     | -7.97   | -1.41% | 556.21   | 579.46   | 528.10   | 786.22   | -23.39% <b>d</b> |
| FTSE/Athex Telecommunications                  | 2,491.08 #      | 2,477.31   | 13.77   | 0.56%  | 2,438.78 | 2,502.09 | 1,582.73 | 2,606.68 | -0.55% <b>d</b>  |
| FTSE/Athex Utilities                           | 1,642.30 Œ      | 1,673.88   | -31.58  | -1.89% | 1,605.41 | 1,703.57 | 1,405.61 | 2,830.02 | -21.74% <b>g</b> |
| FTSE/Athex Health Care                         | 84.86 Œ         | 87.24      | -2.38   | -2.73% | 83.27    | 87.24    | 70.58    | 163.37   | -41.21% <b>g</b> |
| Athex All Share Index                          | 161.17 #        | 157.21     | 3.96    | 2.52%  | 161.17   | 161.17   | 114.55   | 196.00   | -13.32% <b>g</b> |
| Hellenic Corporate Bond Index                  | 100.49 #        | 100.44     | 0.05    | 0.05%  |          |          | 72.78    | 100.61   | 7.06% #          |
| Hellenic Corporate Bond Price Index            | 94.90 #         | 94.86      | 0.03    | 0.04%  |          |          | 69.59    | 95.07    | 2.58% #          |