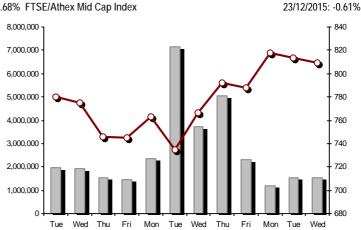

| Athex Indices                                  |                 |            |         |        |          |          |          |          |                  |
|------------------------------------------------|-----------------|------------|---------|--------|----------|----------|----------|----------|------------------|
| Index name                                     | 23/12/2015      | 22/12/2015 | pts.    | %      | Min      | Max      | Year min | Year max | Year change      |
| Athex Composite Share Price Index              | 619.96 #        | 619.04     | 0.92    | 0.15%  | 613.49   | 620.04   | 557.63   | 945.81   | -24.96% <b>0</b> |
| FTSE/Athex Large Cap                           | 181.60 #        | 180.38     | 1.22    | 0.68%  | 179.45   | 181.60   | 161.85   | 283.37   | -31.44% <b>g</b> |
| FTSE/ATHEX Custom Capped                       | 579.08 Œ        | 582.75     | -3.67   | -0.63% |          |          | 550.95   | 956.79   | -33.54% <b>g</b> |
| FTSE/ATHEX Custom Capped - USD                 | 455.30 <b>Œ</b> | 456.14     | -0.84   | -0.18% |          |          | 431.39   | 777.68   | -39.77% <b>g</b> |
| FTSE/Athex Mid Cap Index                       | 808.86 Œ        | 813.86     | -5.00   | -0.61% | 792.46   | 813.86   | 688.72   | 984.77   | 4.64% #          |
| FTSE/ATHEX-CSE Banking Index                   | 45.20 Œ         | 45.29      | -0.09   | -0.20% | 44.41    | 45.33    | 30.30    | 774.70   | -93.79% <b>d</b> |
| FTSE/ATHEX Global Traders Index Plus           | 1,243.55 #      | 1,241.01   | 2.54    | 0.20%  | 1,228.88 | 1,247.47 | 1,186.73 | 1,604.84 | -3.07% <b>d</b>  |
| FTSE/ATHEX Global Traders Index                | 1,387.45 Œ      | 1,391.54   | -4.09   | -0.29% | 1,370.10 | 1,391.54 | 1,143.50 | 1,698.65 | -3.55% <b>d</b>  |
| FTSE/ATHEX Mid & Small Cap Factor-Weighted Ind | 1,268.94 #      | 1,257.62   | 11.32   | 0.90%  | 1,244.85 | 1,269.13 | 1,076.89 | 1,342.83 | 15.77% #         |
| Greece & Turkey 30 Price Index                 | 472.38 #        | 464.62     | 7.76    | 1.67%  | 469.72   | 473.76   | 416.41   | 768.95   | -30.52% <b>d</b> |
| ATHEX Mid & SmallCap Price Index               | 2,179.97 #      | 2,177.16   | 2.81    | 0.13%  | 2,121.10 | 2,179.97 | 1,316.92 | 2,635.74 | -10.65% <b>g</b> |
| FTSE/Athex Market Index                        | 445.68 #        | 442.91     | 2.77    | 0.63%  | 440.54   | 445.71   | 396.31   | 685.04   | -29.94% <b>0</b> |
| FTSE Med Index                                 | 5,432.72 Œ      | 5,490.73   | -58.01  | -1.06% |          |          | 4,930.94 | 6,221.67 | 7.86% #          |
| Athex Composite Index Total Return Index       | 922.47 #        | 921.09     | 1.38    | 0.15%  | 912.84   | 922.58   | 829.72   | 1,385.07 | -23.62% <b>g</b> |
| FTSE/Athex Large Cap Total Return              | 250.50 #        | 248.82     | 1.68    | 0.68%  |          |          | 224.51   | 382.72   | -30.28% <b>g</b> |
| FTSE/ATHEX Large Cap Net Total Return          | 748.35 #        | 743.30     | 5.05    | 0.68%  | 739.47   | 748.35   | 665.08   | 1,147.63 | -30.06% <b>g</b> |
| FTSE/ATHEX Custom Capped Total Return          | 621.42 Œ        | 625.36     | -3.94   | -0.63% |          |          | 591.23   | 1,008.59 | -32.22% <b>g</b> |
| FTSE/ATHEX Custom Capped - USD Total Return    | 488.59 Œ        | 489.49     | -0.90   | -0.18% |          |          | 462.92   | 819.78   | -38.57% <b>q</b> |
| FTSE/Athex Mid Cap Total Return                | 994.44 Œ        | 1,000.59   | -6.15   | -0.61% |          |          | 908.00   | 1,231.75 | 1.17% #          |
| FTSE/ATHEX-CSE Banking Total Return Index      | 44.08 Œ         | 44.17      | -0.09   | -0.20% |          |          | 34.53    | 708.30   | -93.51% <b>0</b> |
| Greece & Turkey 30 Total Return Index          | 576.21 Œ        | 584.64     | -8.43   | -1.44% |          |          | 533.87   | 919.96   | -29.99% <b>(</b> |
| Hellenic Mid & Small Cap Index                 | 705.49 Œ        | 711.82     | -6.33   | -0.89% | 698.78   | 712.56   | 617.89   | 994.59   | -8.29% <b>0</b>  |
| FTSE/Athex Banks                               | 59.71 Œ         | 59.84      | -0.13   | -0.22% | 58.68    | 59.90    | 40.04    | 1,023.60 | -93.79% <b>d</b> |
| FTSE/Athex Insurance                           | 1,569.96 Œ      | 1,675.33   | -105.37 | -6.29% | 1,569.96 | 1,675.33 | 1,222.25 | 1,780.70 | 7.19% #          |
| FTSE/Athex Financial Services                  | 976.58 Œ        | 977.91     | -1.33   | -0.14% | 959.98   | 978.24   | 652.25   | 1,400.60 | -2.50% <b>q</b>  |
| FTSE/Athex Industrial Goods & Services         | 1,824.20 Œ      | 1,842.48   | -18.28  | -0.99% | 1,815.46 | 1,851.84 | 1,649.24 | 2,660.41 | -6.65% <b>g</b>  |
| FTSE/Athex Retail                              | 2,381.75 #      | 2,359.90   | 21.85   | 0.93%  | 2,343.88 | 2,381.75 | 2,024.28 | 4,531.02 | -37.36% <b>g</b> |
| FTSE/ATHEX Real Estate                         | 2,508.70 #      | 2,485.58   | 23.12   | 0.93%  | 2,472.67 | 2,525.88 | 1,918.09 | 2,800.26 | 9.94% #          |
| FTSE/Athex Personal & Household Goods          | 4,729.03 Œ      | 4,828.92   | -99.89  | -2.07% | 4,659.92 | 4,836.86 | 2,841.14 | 5,680.33 | 3.88% #          |
| FTSE/Athex Food & Beverage                     | 7,559.39 #      | 7,227.66   | 331.73  | 4.59%  | 7,227.66 | 7,559.39 | 5,066.70 | 8,651.51 | 29.04% #         |
| FTSE/Athex Basic Resources                     | 1,608.14 Œ      | 1,648.25   | -40.11  | -2.43% | 1,602.28 | 1,650.03 | 1,490.86 | 2,916.96 | -16.60% <b>g</b> |
| FTSE/Athex Construction & Materials            | 1,861.26 #      | 1,817.37   | 43.89   | 2.42%  | 1,794.09 | 1,879.70 | 1,672.39 | 2,705.46 | -14.81% <b>d</b> |
| FTSE/Athex Oil & Gas                           | 2,344.83 Œ      | 2,373.85   | -29.02  | -1.22% | 2,323.75 | 2,380.37 | 1,618.74 | 2,981.35 | 29.20% #         |
| FTSE/Athex Chemicals                           | 6,510.45 Œ      | 6,652.44   | -141.99 | -2.13% | 6,458.90 | 6,652.44 | 4,784.62 | 7,561.34 | 27.09% #         |
| FTSE/Athex Travel & Leisure                    | 1,251.18 #      | 1,248.95   | 2.23    | 0.18%  | 1,207.40 | 1,266.81 | 1,043.25 | 1,741.96 | -18.39% <b>a</b> |
| FTSE/Athex Technology                          | 556.21 Œ        | 564.18     | -7.97   | -1.41% | 556.21   | 579.46   | 528.10   | 786.22   | -23.39% <b>d</b> |
| FTSE/Athex Telecommunications                  | 2,491.08 #      | 2,477.31   | 13.77   | 0.56%  | 2,438.78 | 2,502.09 | 1,582.73 | 2,606.68 | -0.55% <b>d</b>  |
| FTSE/Athex Utilities                           | 1,642.30 Œ      | 1,673.88   | -31.58  | -1.89% | 1,605.41 | 1,703.57 | 1,405.61 | 2,830.02 | -21.74% <b>g</b> |
| FTSE/Athex Health Care                         | 84.86 Œ         | 87.24      | -2.38   | -2.73% | 83.27    | 87.24    | 70.58    | 163.37   | -41.21% <b>g</b> |
| Athex All Share Index                          | 161.17 #        | 157.21     | 3.96    | 2.52%  | 161.17   | 161.17   | 114.55   | 196.00   | -13.32% <b>g</b> |
| Hellenic Corporate Bond Index                  | 100.49 #        | 100.44     | 0.05    | 0.05%  |          |          | 72.78    | 100.61   | 7.06% #          |
| Hellenic Corporate Bond Price Index            | 94.90 #         | 94.86      | 0.03    | 0.04%  |          |          | 69.59    | 95.07    | 2.58% #          |