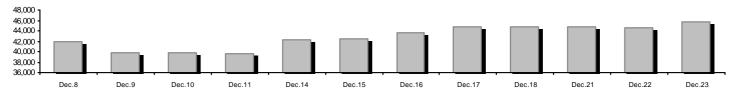

| Athex Indices                                  |                 |            |         |        |          |          |          |          |                  |
|------------------------------------------------|-----------------|------------|---------|--------|----------|----------|----------|----------|------------------|
| Index name                                     | 23/12/2015      | 22/12/2015 | pts.    | %      | Min      | Max      | Year min | Year max | Year change      |
| Athex Composite Share Price Index              | 619.96 #        | 619.04     | 0.92    | 0.15%  | 613.49   | 620.04   | 557.63   | 945.81   | -24.96% <b>0</b> |
| FTSE/Athex Large Cap                           | 181.60 #        | 180.38     | 1.22    | 0.68%  | 179.45   | 181.60   | 161.85   | 283.37   | -31.44% <b>g</b> |
| FTSE/ATHEX Custom Capped                       | 579.08 Œ        | 582.75     | -3.67   | -0.63% |          |          | 550.95   | 956.79   | -33.54% <b>g</b> |
| FTSE/ATHEX Custom Capped - USD                 | 455.30 <b>Œ</b> | 456.14     | -0.84   | -0.18% |          |          | 431.39   | 777.68   | -39.77% <b>g</b> |
| FTSE/Athex Mid Cap Index                       | 808.86 Œ        | 813.86     | -5.00   | -0.61% | 792.46   | 813.86   | 688.72   | 984.77   | 4.64% #          |
| FTSE/ATHEX-CSE Banking Index                   | 45.20 Œ         | 45.29      | -0.09   | -0.20% | 44.41    | 45.33    | 30.30    | 774.70   | -93.79% <b>d</b> |
| FTSE/ATHEX Global Traders Index Plus           | 1,243.55 #      | 1,241.01   | 2.54    | 0.20%  | 1,228.88 | 1,247.47 | 1,186.73 | 1,604.84 | -3.07% <b>d</b>  |
| FTSE/ATHEX Global Traders Index                | 1,387.45 Œ      | 1,391.54   | -4.09   | -0.29% | 1,370.10 | 1,391.54 | 1,143.50 | 1,698.65 | -3.55% <b>d</b>  |
| FTSE/ATHEX Mid & Small Cap Factor-Weighted Ind | 1,268.94 #      | 1,257.62   | 11.32   | 0.90%  | 1,244.85 | 1,269.13 | 1,076.89 | 1,342.83 | 15.77% #         |
| Greece & Turkey 30 Price Index                 | 472.38 #        | 464.62     | 7.76    | 1.67%  | 469.72   | 473.76   | 416.41   | 768.95   | -30.52% <b>d</b> |
| ATHEX Mid & SmallCap Price Index               | 2,179.97 #      | 2,177.16   | 2.81    | 0.13%  | 2,121.10 | 2,179.97 | 1,316.92 | 2,635.74 | -10.65% <b>g</b> |
| FTSE/Athex Market Index                        | 445.68 #        | 442.91     | 2.77    | 0.63%  | 440.54   | 445.71   | 396.31   | 685.04   | -29.94% <b>0</b> |
| FTSE Med Index                                 | 5,432.72 Œ      | 5,490.73   | -58.01  | -1.06% |          |          | 4,930.94 | 6,221.67 | 7.86% #          |
| Athex Composite Index Total Return Index       | 922.47 #        | 921.09     | 1.38    | 0.15%  | 912.84   | 922.58   | 829.72   | 1,385.07 | -23.62% <b>g</b> |
| FTSE/Athex Large Cap Total Return              | 250.50 #        | 248.82     | 1.68    | 0.68%  |          |          | 224.51   | 382.72   | -30.28% <b>g</b> |
| FTSE/ATHEX Large Cap Net Total Return          | 748.35 #        | 743.30     | 5.05    | 0.68%  | 739.47   | 748.35   | 665.08   | 1,147.63 | -30.06% <b>g</b> |
| FTSE/ATHEX Custom Capped Total Return          | 621.42 Œ        | 625.36     | -3.94   | -0.63% |          |          | 591.23   | 1,008.59 | -32.22% <b>g</b> |
| FTSE/ATHEX Custom Capped - USD Total Return    | 488.59 Œ        | 489.49     | -0.90   | -0.18% |          |          | 462.92   | 819.78   | -38.57% <b>q</b> |
| FTSE/Athex Mid Cap Total Return                | 994.44 Œ        | 1,000.59   | -6.15   | -0.61% |          |          | 908.00   | 1,231.75 | 1.17% #          |
| FTSE/ATHEX-CSE Banking Total Return Index      | 44.08 Œ         | 44.17      | -0.09   | -0.20% |          |          | 34.53    | 708.30   | -93.51% <b>0</b> |
| Greece & Turkey 30 Total Return Index          | 576.21 Œ        | 584.64     | -8.43   | -1.44% |          |          | 533.87   | 919.96   | -29.99% <b>(</b> |
| Hellenic Mid & Small Cap Index                 | 705.49 Œ        | 711.82     | -6.33   | -0.89% | 698.78   | 712.56   | 617.89   | 994.59   | -8.29% <b>0</b>  |
| FTSE/Athex Banks                               | 59.71 Œ         | 59.84      | -0.13   | -0.22% | 58.68    | 59.90    | 40.04    | 1,023.60 | -93.79% <b>d</b> |
| FTSE/Athex Insurance                           | 1,569.96 Œ      | 1,675.33   | -105.37 | -6.29% | 1,569.96 | 1,675.33 | 1,222.25 | 1,780.70 | 7.19% #          |
| FTSE/Athex Financial Services                  | 976.58 Œ        | 977.91     | -1.33   | -0.14% | 959.98   | 978.24   | 652.25   | 1,400.60 | -2.50% <b>q</b>  |
| FTSE/Athex Industrial Goods & Services         | 1,824.20 Œ      | 1,842.48   | -18.28  | -0.99% | 1,815.46 | 1,851.84 | 1,649.24 | 2,660.41 | -6.65% <b>g</b>  |
| FTSE/Athex Retail                              | 2,381.75 #      | 2,359.90   | 21.85   | 0.93%  | 2,343.88 | 2,381.75 | 2,024.28 | 4,531.02 | -37.36% <b>g</b> |
| FTSE/ATHEX Real Estate                         | 2,508.70 #      | 2,485.58   | 23.12   | 0.93%  | 2,472.67 | 2,525.88 | 1,918.09 | 2,800.26 | 9.94% #          |
| FTSE/Athex Personal & Household Goods          | 4,729.03 Œ      | 4,828.92   | -99.89  | -2.07% | 4,659.92 | 4,836.86 | 2,841.14 | 5,680.33 | 3.88% #          |
| FTSE/Athex Food & Beverage                     | 7,559.39 #      | 7,227.66   | 331.73  | 4.59%  | 7,227.66 | 7,559.39 | 5,066.70 | 8,651.51 | 29.04% #         |
| FTSE/Athex Basic Resources                     | 1,608.14 Œ      | 1,648.25   | -40.11  | -2.43% | 1,602.28 | 1,650.03 | 1,490.86 | 2,916.96 | -16.60% <b>g</b> |
| FTSE/Athex Construction & Materials            | 1,861.26 #      | 1,817.37   | 43.89   | 2.42%  | 1,794.09 | 1,879.70 | 1,672.39 | 2,705.46 | -14.81% <b>d</b> |
| FTSE/Athex Oil & Gas                           | 2,344.83 Œ      | 2,373.85   | -29.02  | -1.22% | 2,323.75 | 2,380.37 | 1,618.74 | 2,981.35 | 29.20% #         |
| FTSE/Athex Chemicals                           | 6,510.45 Œ      | 6,652.44   | -141.99 | -2.13% | 6,458.90 | 6,652.44 | 4,784.62 | 7,561.34 | 27.09% #         |
| FTSE/Athex Travel & Leisure                    | 1,251.18 #      | 1,248.95   | 2.23    | 0.18%  | 1,207.40 | 1,266.81 | 1,043.25 | 1,741.96 | -18.39% <b>a</b> |
| FTSE/Athex Technology                          | 556.21 Œ        | 564.18     | -7.97   | -1.41% | 556.21   | 579.46   | 528.10   | 786.22   | -23.39% <b>d</b> |
| FTSE/Athex Telecommunications                  | 2,491.08 #      | 2,477.31   | 13.77   | 0.56%  | 2,438.78 | 2,502.09 | 1,582.73 | 2,606.68 | -0.55% <b>d</b>  |
| FTSE/Athex Utilities                           | 1,642.30 Œ      | 1,673.88   | -31.58  | -1.89% | 1,605.41 | 1,703.57 | 1,405.61 | 2,830.02 | -21.74% <b>g</b> |
| FTSE/Athex Health Care                         | 84.86 Œ         | 87.24      | -2.38   | -2.73% | 83.27    | 87.24    | 70.58    | 163.37   | -41.21% <b>g</b> |
| Athex All Share Index                          | 161.17 #        | 157.21     | 3.96    | 2.52%  | 161.17   | 161.17   | 114.55   | 196.00   | -13.32% <b>g</b> |
| Hellenic Corporate Bond Index                  | 100.49 #        | 100.44     | 0.05    | 0.05%  |          |          | 72.78    | 100.61   | 7.06% #          |
| Hellenic Corporate Bond Price Index            | 94.90 #         | 94.86      | 0.03    | 0.04%  |          |          | 69.59    | 95.07    | 2.58% #          |