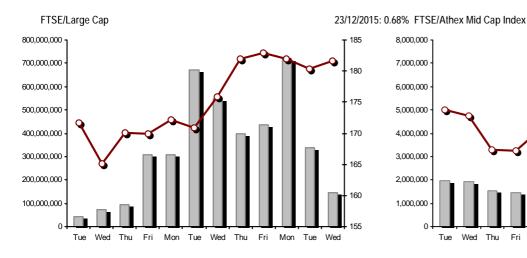

| Athex Indices                                  |                 |            |         |        |          |          |          |          |                  |
|------------------------------------------------|-----------------|------------|---------|--------|----------|----------|----------|----------|------------------|
| Index name                                     | 23/12/2015      | 22/12/2015 | pts.    | %      | Min      | Max      | Year min | Year max | Year change      |
| Athex Composite Share Price Index              | 619.96 #        | 619.04     | 0.92    | 0.15%  | 613.49   | 620.04   | 557.63   | 945.81   | -24.96% <b>0</b> |
| FTSE/Athex Large Cap                           | 181.60 #        | 180.38     | 1.22    | 0.68%  | 179.45   | 181.60   | 161.85   | 283.37   | -31.44% <b>g</b> |
| FTSE/ATHEX Custom Capped                       | 579.08 Œ        | 582.75     | -3.67   | -0.63% |          |          | 550.95   | 956.79   | -33.54% <b>g</b> |
| FTSE/ATHEX Custom Capped - USD                 | 455.30 <b>Œ</b> | 456.14     | -0.84   | -0.18% |          |          | 431.39   | 777.68   | -39.77% <b>g</b> |
| FTSE/Athex Mid Cap Index                       | 808.86 Œ        | 813.86     | -5.00   | -0.61% | 792.46   | 813.86   | 688.72   | 984.77   | 4.64% #          |
| FTSE/ATHEX-CSE Banking Index                   | 45.20 Œ         | 45.29      | -0.09   | -0.20% | 44.41    | 45.33    | 30.30    | 774.70   | -93.79% <b>d</b> |
| FTSE/ATHEX Global Traders Index Plus           | 1,243.55 #      | 1,241.01   | 2.54    | 0.20%  | 1,228.88 | 1,247.47 | 1,186.73 | 1,604.84 | -3.07% <b>d</b>  |
| FTSE/ATHEX Global Traders Index                | 1,387.45 Œ      | 1,391.54   | -4.09   | -0.29% | 1,370.10 | 1,391.54 | 1,143.50 | 1,698.65 | -3.55% <b>d</b>  |
| FTSE/ATHEX Mid & Small Cap Factor-Weighted Ind | 1,268.94 #      | 1,257.62   | 11.32   | 0.90%  | 1,244.85 | 1,269.13 | 1,076.89 | 1,342.83 | 15.77% #         |
| Greece & Turkey 30 Price Index                 | 472.38 #        | 464.62     | 7.76    | 1.67%  | 469.72   | 473.76   | 416.41   | 768.95   | -30.52% <b>d</b> |
| ATHEX Mid & SmallCap Price Index               | 2,179.97 #      | 2,177.16   | 2.81    | 0.13%  | 2,121.10 | 2,179.97 | 1,316.92 | 2,635.74 | -10.65% <b>g</b> |
| FTSE/Athex Market Index                        | 445.68 #        | 442.91     | 2.77    | 0.63%  | 440.54   | 445.71   | 396.31   | 685.04   | -29.94% <b>0</b> |
| FTSE Med Index                                 | 5,432.72 Œ      | 5,490.73   | -58.01  | -1.06% |          |          | 4,930.94 | 6,221.67 | 7.86% #          |
| Athex Composite Index Total Return Index       | 922.47 #        | 921.09     | 1.38    | 0.15%  | 912.84   | 922.58   | 829.72   | 1,385.07 | -23.62% <b>g</b> |
| FTSE/Athex Large Cap Total Return              | 250.50 #        | 248.82     | 1.68    | 0.68%  |          |          | 224.51   | 382.72   | -30.28% <b>g</b> |
| FTSE/ATHEX Large Cap Net Total Return          | 748.35 #        | 743.30     | 5.05    | 0.68%  | 739.47   | 748.35   | 665.08   | 1,147.63 | -30.06% <b>g</b> |
| FTSE/ATHEX Custom Capped Total Return          | 621.42 Œ        | 625.36     | -3.94   | -0.63% |          |          | 591.23   | 1,008.59 | -32.22% <b>g</b> |
| FTSE/ATHEX Custom Capped - USD Total Return    | 488.59 Œ        | 489.49     | -0.90   | -0.18% |          |          | 462.92   | 819.78   | -38.57% <b>q</b> |
| FTSE/Athex Mid Cap Total Return                | 994.44 Œ        | 1,000.59   | -6.15   | -0.61% |          |          | 908.00   | 1,231.75 | 1.17% #          |
| FTSE/ATHEX-CSE Banking Total Return Index      | 44.08 Œ         | 44.17      | -0.09   | -0.20% |          |          | 34.53    | 708.30   | -93.51% <b>0</b> |
| Greece & Turkey 30 Total Return Index          | 576.21 Œ        | 584.64     | -8.43   | -1.44% |          |          | 533.87   | 919.96   | -29.99% <b>(</b> |
| Hellenic Mid & Small Cap Index                 | 705.49 Œ        | 711.82     | -6.33   | -0.89% | 698.78   | 712.56   | 617.89   | 994.59   | -8.29% <b>0</b>  |
| FTSE/Athex Banks                               | 59.71 Œ         | 59.84      | -0.13   | -0.22% | 58.68    | 59.90    | 40.04    | 1,023.60 | -93.79% <b>d</b> |
| FTSE/Athex Insurance                           | 1,569.96 Œ      | 1,675.33   | -105.37 | -6.29% | 1,569.96 | 1,675.33 | 1,222.25 | 1,780.70 | 7.19% #          |
| FTSE/Athex Financial Services                  | 976.58 Œ        | 977.91     | -1.33   | -0.14% | 959.98   | 978.24   | 652.25   | 1,400.60 | -2.50% <b>q</b>  |
| FTSE/Athex Industrial Goods & Services         | 1,824.20 Œ      | 1,842.48   | -18.28  | -0.99% | 1,815.46 | 1,851.84 | 1,649.24 | 2,660.41 | -6.65% <b>g</b>  |
| FTSE/Athex Retail                              | 2,381.75 #      | 2,359.90   | 21.85   | 0.93%  | 2,343.88 | 2,381.75 | 2,024.28 | 4,531.02 | -37.36% <b>g</b> |
| FTSE/ATHEX Real Estate                         | 2,508.70 #      | 2,485.58   | 23.12   | 0.93%  | 2,472.67 | 2,525.88 | 1,918.09 | 2,800.26 | 9.94% #          |
| FTSE/Athex Personal & Household Goods          | 4,729.03 Œ      | 4,828.92   | -99.89  | -2.07% | 4,659.92 | 4,836.86 | 2,841.14 | 5,680.33 | 3.88% #          |
| FTSE/Athex Food & Beverage                     | 7,559.39 #      | 7,227.66   | 331.73  | 4.59%  | 7,227.66 | 7,559.39 | 5,066.70 | 8,651.51 | 29.04% #         |
| FTSE/Athex Basic Resources                     | 1,608.14 Œ      | 1,648.25   | -40.11  | -2.43% | 1,602.28 | 1,650.03 | 1,490.86 | 2,916.96 | -16.60% <b>g</b> |
| FTSE/Athex Construction & Materials            | 1,861.26 #      | 1,817.37   | 43.89   | 2.42%  | 1,794.09 | 1,879.70 | 1,672.39 | 2,705.46 | -14.81% <b>d</b> |
| FTSE/Athex Oil & Gas                           | 2,344.83 Œ      | 2,373.85   | -29.02  | -1.22% | 2,323.75 | 2,380.37 | 1,618.74 | 2,981.35 | 29.20% #         |
| FTSE/Athex Chemicals                           | 6,510.45 Œ      | 6,652.44   | -141.99 | -2.13% | 6,458.90 | 6,652.44 | 4,784.62 | 7,561.34 | 27.09% #         |
| FTSE/Athex Travel & Leisure                    | 1,251.18 #      | 1,248.95   | 2.23    | 0.18%  | 1,207.40 | 1,266.81 | 1,043.25 | 1,741.96 | -18.39% <b>a</b> |
| FTSE/Athex Technology                          | 556.21 Œ        | 564.18     | -7.97   | -1.41% | 556.21   | 579.46   | 528.10   | 786.22   | -23.39% <b>d</b> |
| FTSE/Athex Telecommunications                  | 2,491.08 #      | 2,477.31   | 13.77   | 0.56%  | 2,438.78 | 2,502.09 | 1,582.73 | 2,606.68 | -0.55% <b>d</b>  |
| FTSE/Athex Utilities                           | 1,642.30 Œ      | 1,673.88   | -31.58  | -1.89% | 1,605.41 | 1,703.57 | 1,405.61 | 2,830.02 | -21.74% <b>g</b> |
| FTSE/Athex Health Care                         | 84.86 Œ         | 87.24      | -2.38   | -2.73% | 83.27    | 87.24    | 70.58    | 163.37   | -41.21% <b>g</b> |
| Athex All Share Index                          | 161.17 #        | 157.21     | 3.96    | 2.52%  | 161.17   | 161.17   | 114.55   | 196.00   | -13.32% <b>g</b> |
| Hellenic Corporate Bond Index                  | 100.49 #        | 100.44     | 0.05    | 0.05%  |          |          | 72.78    | 100.61   | 7.06% #          |
| Hellenic Corporate Bond Price Index            | 94.90 #         | 94.86      | 0.03    | 0.04%  |          |          | 69.59    | 95.07    | 2.58% #          |