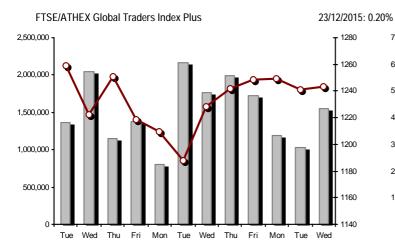

| Athex Indices                                  |                 |            |         |        |          |          |          |          |                  |
|------------------------------------------------|-----------------|------------|---------|--------|----------|----------|----------|----------|------------------|
| Index name                                     | 23/12/2015      | 22/12/2015 | pts.    | %      | Min      | Max      | Year min | Year max | Year change      |
| Athex Composite Share Price Index              | 619.96 #        | 619.04     | 0.92    | 0.15%  | 613.49   | 620.04   | 557.63   | 945.81   | -24.96% <b>0</b> |
| FTSE/Athex Large Cap                           | 181.60 #        | 180.38     | 1.22    | 0.68%  | 179.45   | 181.60   | 161.85   | 283.37   | -31.44% <b>g</b> |
| FTSE/ATHEX Custom Capped                       | 579.08 Œ        | 582.75     | -3.67   | -0.63% |          |          | 550.95   | 956.79   | -33.54% <b>g</b> |
| FTSE/ATHEX Custom Capped - USD                 | 455.30 <b>Œ</b> | 456.14     | -0.84   | -0.18% |          |          | 431.39   | 777.68   | -39.77% <b>g</b> |
| FTSE/Athex Mid Cap Index                       | 808.86 Œ        | 813.86     | -5.00   | -0.61% | 792.46   | 813.86   | 688.72   | 984.77   | 4.64% #          |
| FTSE/ATHEX-CSE Banking Index                   | 45.20 Œ         | 45.29      | -0.09   | -0.20% | 44.41    | 45.33    | 30.30    | 774.70   | -93.79% <b>d</b> |
| FTSE/ATHEX Global Traders Index Plus           | 1,243.55 #      | 1,241.01   | 2.54    | 0.20%  | 1,228.88 | 1,247.47 | 1,186.73 | 1,604.84 | -3.07% <b>d</b>  |
| FTSE/ATHEX Global Traders Index                | 1,387.45 Œ      | 1,391.54   | -4.09   | -0.29% | 1,370.10 | 1,391.54 | 1,143.50 | 1,698.65 | -3.55% <b>d</b>  |
| FTSE/ATHEX Mid & Small Cap Factor-Weighted Ind | 1,268.94 #      | 1,257.62   | 11.32   | 0.90%  | 1,244.85 | 1,269.13 | 1,076.89 | 1,342.83 | 15.77% #         |
| Greece & Turkey 30 Price Index                 | 472.38 #        | 464.62     | 7.76    | 1.67%  | 469.72   | 473.76   | 416.41   | 768.95   | -30.52% <b>d</b> |
| ATHEX Mid & SmallCap Price Index               | 2,179.97 #      | 2,177.16   | 2.81    | 0.13%  | 2,121.10 | 2,179.97 | 1,316.92 | 2,635.74 | -10.65% <b>g</b> |
| FTSE/Athex Market Index                        | 445.68 #        | 442.91     | 2.77    | 0.63%  | 440.54   | 445.71   | 396.31   | 685.04   | -29.94% <b>0</b> |
| FTSE Med Index                                 | 5,432.72 Œ      | 5,490.73   | -58.01  | -1.06% |          |          | 4,930.94 | 6,221.67 | 7.86% #          |
| Athex Composite Index Total Return Index       | 922.47 #        | 921.09     | 1.38    | 0.15%  | 912.84   | 922.58   | 829.72   | 1,385.07 | -23.62% <b>g</b> |
| FTSE/Athex Large Cap Total Return              | 250.50 #        | 248.82     | 1.68    | 0.68%  |          |          | 224.51   | 382.72   | -30.28% <b>g</b> |
| FTSE/ATHEX Large Cap Net Total Return          | 748.35 #        | 743.30     | 5.05    | 0.68%  | 739.47   | 748.35   | 665.08   | 1,147.63 | -30.06% <b>g</b> |
| FTSE/ATHEX Custom Capped Total Return          | 621.42 Œ        | 625.36     | -3.94   | -0.63% |          |          | 591.23   | 1,008.59 | -32.22% <b>g</b> |
| FTSE/ATHEX Custom Capped - USD Total Return    | 488.59 Œ        | 489.49     | -0.90   | -0.18% |          |          | 462.92   | 819.78   | -38.57% <b>q</b> |
| FTSE/Athex Mid Cap Total Return                | 994.44 Œ        | 1,000.59   | -6.15   | -0.61% |          |          | 908.00   | 1,231.75 | 1.17% #          |
| FTSE/ATHEX-CSE Banking Total Return Index      | 44.08 Œ         | 44.17      | -0.09   | -0.20% |          |          | 34.53    | 708.30   | -93.51% <b>0</b> |
| Greece & Turkey 30 Total Return Index          | 576.21 Œ        | 584.64     | -8.43   | -1.44% |          |          | 533.87   | 919.96   | -29.99% <b>(</b> |
| Hellenic Mid & Small Cap Index                 | 705.49 Œ        | 711.82     | -6.33   | -0.89% | 698.78   | 712.56   | 617.89   | 994.59   | -8.29% <b>0</b>  |
| FTSE/Athex Banks                               | 59.71 Œ         | 59.84      | -0.13   | -0.22% | 58.68    | 59.90    | 40.04    | 1,023.60 | -93.79% <b>d</b> |
| FTSE/Athex Insurance                           | 1,569.96 Œ      | 1,675.33   | -105.37 | -6.29% | 1,569.96 | 1,675.33 | 1,222.25 | 1,780.70 | 7.19% #          |
| FTSE/Athex Financial Services                  | 976.58 Œ        | 977.91     | -1.33   | -0.14% | 959.98   | 978.24   | 652.25   | 1,400.60 | -2.50% <b>q</b>  |
| FTSE/Athex Industrial Goods & Services         | 1,824.20 Œ      | 1,842.48   | -18.28  | -0.99% | 1,815.46 | 1,851.84 | 1,649.24 | 2,660.41 | -6.65% <b>g</b>  |
| FTSE/Athex Retail                              | 2,381.75 #      | 2,359.90   | 21.85   | 0.93%  | 2,343.88 | 2,381.75 | 2,024.28 | 4,531.02 | -37.36% <b>g</b> |
| FTSE/ATHEX Real Estate                         | 2,508.70 #      | 2,485.58   | 23.12   | 0.93%  | 2,472.67 | 2,525.88 | 1,918.09 | 2,800.26 | 9.94% #          |
| FTSE/Athex Personal & Household Goods          | 4,729.03 Œ      | 4,828.92   | -99.89  | -2.07% | 4,659.92 | 4,836.86 | 2,841.14 | 5,680.33 | 3.88% #          |
| FTSE/Athex Food & Beverage                     | 7,559.39 #      | 7,227.66   | 331.73  | 4.59%  | 7,227.66 | 7,559.39 | 5,066.70 | 8,651.51 | 29.04% #         |
| FTSE/Athex Basic Resources                     | 1,608.14 Œ      | 1,648.25   | -40.11  | -2.43% | 1,602.28 | 1,650.03 | 1,490.86 | 2,916.96 | -16.60% <b>g</b> |
| FTSE/Athex Construction & Materials            | 1,861.26 #      | 1,817.37   | 43.89   | 2.42%  | 1,794.09 | 1,879.70 | 1,672.39 | 2,705.46 | -14.81% <b>d</b> |
| FTSE/Athex Oil & Gas                           | 2,344.83 Œ      | 2,373.85   | -29.02  | -1.22% | 2,323.75 | 2,380.37 | 1,618.74 | 2,981.35 | 29.20% #         |
| FTSE/Athex Chemicals                           | 6,510.45 Œ      | 6,652.44   | -141.99 | -2.13% | 6,458.90 | 6,652.44 | 4,784.62 | 7,561.34 | 27.09% #         |
| FTSE/Athex Travel & Leisure                    | 1,251.18 #      | 1,248.95   | 2.23    | 0.18%  | 1,207.40 | 1,266.81 | 1,043.25 | 1,741.96 | -18.39% <b>a</b> |
| FTSE/Athex Technology                          | 556.21 Œ        | 564.18     | -7.97   | -1.41% | 556.21   | 579.46   | 528.10   | 786.22   | -23.39% <b>d</b> |
| FTSE/Athex Telecommunications                  | 2,491.08 #      | 2,477.31   | 13.77   | 0.56%  | 2,438.78 | 2,502.09 | 1,582.73 | 2,606.68 | -0.55% <b>d</b>  |
| FTSE/Athex Utilities                           | 1,642.30 Œ      | 1,673.88   | -31.58  | -1.89% | 1,605.41 | 1,703.57 | 1,405.61 | 2,830.02 | -21.74% <b>g</b> |
| FTSE/Athex Health Care                         | 84.86 Œ         | 87.24      | -2.38   | -2.73% | 83.27    | 87.24    | 70.58    | 163.37   | -41.21% <b>g</b> |
| Athex All Share Index                          | 161.17 #        | 157.21     | 3.96    | 2.52%  | 161.17   | 161.17   | 114.55   | 196.00   | -13.32% <b>g</b> |
| Hellenic Corporate Bond Index                  | 100.49 #        | 100.44     | 0.05    | 0.05%  |          |          | 72.78    | 100.61   | 7.06% #          |
| Hellenic Corporate Bond Price Index            | 94.90 #         | 94.86      | 0.03    | 0.04%  |          |          | 69.59    | 95.07    | 2.58% #          |