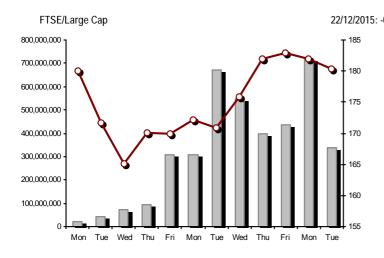

| Index name                                     | 22/12/2015 | 21/12/2015 | pts.   | %      | Min      | Max      | Year min | Year max | Year change      |
|------------------------------------------------|------------|------------|--------|--------|----------|----------|----------|----------|------------------|
| Athex Composite Share Price Index              | 619.04 Œ   | 625.24     | -6.20  | -0.99% | 618.43   | 631.31   | 557.63   | 945.81   | -25.07% <b>Œ</b> |
| FTSE/Athex Large Cap                           | 180.38 Œ   | 181.90     | -1.52  | -0.84% | 180.38   | 183.74   | 161.85   | 283.37   | -31.90% Œ        |
| FTSE/ATHEX Custom Capped                       | 582.75 Œ   | 586.01     | -3.26  | -0.56% |          |          | 550.95   | 956.79   | -33.12% <b>Œ</b> |
| FTSE/ATHEX Custom Capped - USD                 | 456.14 #   | 455.62     | 0.52   | 0.11%  |          |          | 431.39   | 777.68   | -39.66% <b>Œ</b> |
| FTSE/Athex Mid Cap Index                       | 813.86 Œ   | 818.15     | -4.29  | -0.52% | 810.90   | 828.78   | 688.72   | 984.77   | 5.28% #          |
| FTSE/ATHEX-CSE Banking Index                   | 45.29 Œ    | 45.89      | -0.60  | -1.31% | 44.65    | 46.71    | 30.30    | 774.70   | -93.78% Œ        |
| FTSE/ATHEX Global Traders Index Plus           | 1,241.01 Œ | 1,249.26   | -8.25  | -0.66% | 1,241.01 | 1,258.37 | 1,186.73 | 1,604.84 | -3.26% Œ         |
| FTSE/ATHEX Global Traders Index                | 1,391.54 Œ | 1,400.82   | -9.28  | -0.66% | 1,390.54 | 1,410.06 | 1,143.50 | 1,698.65 | -3.27% Œ         |
| FTSE/ATHEX Mid & Small Cap Factor-Weighted Ind | 1,257.62 # | 1,232.69   | 24.93  | 2.02%  | 1,226.00 | 1,260.28 | 1,076.89 | 1,342.83 | 14.73% #         |
| Greece & Turkey 30 Price Index                 | 464.52 Œ   | 471.42     | -6.90  | -1.46% | 459.84   | 471.42   | 416.41   | 768.95   | -31.68% Œ        |
| ATHEX Mid & SmallCap Price Index               | 2,177.16 # | 2,176.24   | 0.92   | 0.04%  | 2,146.55 | 2,231.30 | 1,316.92 | 2,635.74 | -10.76% Œ        |
| FTSE/Athex Market Index                        | 442.91 Œ   | 446.56     | -3.65  | -0.82% | 442.91   | 451.06   | 396.31   | 685.04   | -30.38% Œ        |
| FTSE Med Index                                 | 5,490.73 Œ | 5,497.57   | -6.84  | -0.12% |          |          | 4,930.94 | 6,221.67 | 9.01% #          |
| Athex Composite Index Total Return Index       | 921.09 Œ   | 930.32     | -9.23  | -0.99% | 920.18   | 939.35   | 829.72   | 1,385.07 | -23.73% <b>Œ</b> |
| FTSE/Athex Large Cap Total Return              | 248.82 Œ   | 250.92     | -2.10  | -0.84% |          |          | 224.51   | 382.72   | -30.75% <b>Œ</b> |
| FTSE/ATHEX Large Cap Net Total Return          | 743.30 Œ   | 749.55     | -6.25  | -0.83% | 743.30   | 757.15   | 665.08   | 1,147.63 | -30.54% <b>Œ</b> |
| FTSE/ATHEX Custom Capped Total Return          | 625.36 Œ   | 628.85     | -3.50  | -0.56% |          |          | 591.23   | 1,008.59 | -31.79% Œ        |
| FTSE/ATHEX Custom Capped - USD Total Return    | 489.49 #   | 488.93     | 0.56   | 0.11%  |          |          | 462.92   | 819.78   | -38.46% Œ        |
| FTSE/Athex Mid Cap Total Return                | 1,000.59 Œ | 1,005.86   | -5.27  | -0.52% |          |          | 908.00   | 1,231.75 | 1.80% #          |
| FTSE/ATHEX-CSE Banking Total Return Index      | 44.17 Œ    | 44.76      | -0.59  | -1.32% |          |          | 34.53    | 708.30   | -93.50% Œ        |
| Greece & Turkey 30 Total Return Index          | 584.64 #   | 581.02     | 3.62   | 0.62%  |          |          | 533.87   | 919.96   | -28.97% <b>Œ</b> |
| Hellenic Mid & Small Cap Index                 | 711.82 Œ   | 716.88     | -5.06  | -0.71% | 711.55   | 722.22   | 617.89   | 994.59   | -7.46% Œ         |
| FTSE/Athex Banks                               | 59.84 Œ    | 60.63      | -0.79  | -1.30% | 58.99    | 61.71    | 40.04    | 1,023.60 | -93.78% Œ        |
| FTSE/Athex Insurance                           | 1,675.33 ¬ | 1,675.33   | 0.00   | 0.00%  | 1,675.33 | 1,675.33 | 1,222.25 | 1,780.70 | 14.39% #         |
| FTSE/Athex Financial Services                  | 977.91 Œ   | 1,016.41   | -38.50 | -3.79% | 977.91   | 1,020.07 | 652.25   | 1,400.60 | -2.36% Œ         |
| FTSE/Athex Industrial Goods & Services         | 1,842.48 Œ | 1,847.65   | -5.17  | -0.28% | 1,826.98 | 1,863.96 | 1,649.24 | 2,660.41 | -5.71% <b>Œ</b>  |
| FTSE/Athex Retail                              | 2,359.90 # | 2,336.73   | 23.17  | 0.99%  | 2,336.73 | 2,359.90 | 2,024.28 | 4,531.02 | -37.93% <b>Œ</b> |
| FTSE/ATHEX Real Estate                         | 2,485.58 # | 2,454.05   | 31.53  | 1.28%  | 2,454.05 | 2,534.41 | 1,918.09 | 2,800.26 | 8.93% #          |
| FTSE/Athex Personal & Household Goods          | 4,828.92 # | 4,808.08   | 20.84  | 0.43%  | 4,753.46 | 4,901.99 | 2,841.14 | 5,680.33 | 6.07% #          |
| FTSE/Athex Food & Beverage                     | 7,227.66 Œ | 7,250.02   | -22.36 | -0.31% | 7,227.66 | 7,406.57 | 5,066.70 | 8,651.51 | 23.38% #         |
| FTSE/Athex Basic Resources                     | 1,648.25 Œ | 1,682.45   | -34.20 | -2.03% | 1,645.30 | 1,708.39 | 1,490.86 | 2,916.96 | -14.52% Œ        |
| FTSE/Athex Construction & Materials            | 1,817.37 Œ | 1,819.03   | -1.66  | -0.09% | 1,811.81 | 1,856.55 | 1,672.39 | 2,705.46 | -16.82% Œ        |
| FTSE/Athex Oil & Gas                           | 2,373.85 Œ | 2,401.45   | -27.60 | -1.15% | 2,341.94 | 2,424.45 | 1,618.74 | 2,981.35 | 30.80% #         |
| FTSE/Athex Chemicals                           | 6,652.44 # | 6,604.06   | 48.38  | 0.73%  | 6,555.67 | 6,894.36 | 4,784.62 | 7,561.34 | 29.86% #         |
| FTSE/Athex Travel & Leisure                    | 1,248.95 Œ | 1,265.71   | -16.76 | -1.32% | 1,245.61 | 1,270.79 | 1,043.25 | 1,741.96 | -18.54% <b>Œ</b> |
| FTSE/Athex Technology                          | 564.18 Œ   | 564.36     | -0.18  | -0.03% | 558.73   | 577.77   | 528.10   | 786.22   | -22.30% Œ        |
| FTSE/Athex Telecommunications                  | 2,477.31 Œ | 2,482.82   | -5.51  | -0.22% | 2,474.56 | 2,515.85 | 1,582.73 | 2,606.68 | -1.10% Œ         |
| FTSE/Athex Utilities                           | 1,673.88 Œ | 1,712.18   | -38.30 | -2.24% | 1,670.62 | 1,727.69 | 1,405.61 | 2,830.02 | -20.24% <b>Œ</b> |
| FTSE/Athex Health Care                         | 87.24 Œ    | 91.20      | -3.96  | -4.34% | 87.24    | 92.00    | 70.58    | 163.37   | -39.56% <b>Œ</b> |
| Athex All Share Index                          | 157.21 Œ   | 157.41     | -0.19  | -0.12% | 157.21   | 157.21   | 114.55   | 196.00   | -15.45% <b>Œ</b> |
| Hellenic Corporate Bond Index                  | 100.44 Œ   | 100.61     | -0.17  | -0.17% |          |          | 72.78    | 100.61   | 7.01% #          |
| Hellenic Corporate Bond Price Index            | 94.86 Œ    | 95.07      | -0.21  | -0.22% |          |          | 69.59    | 95.07    | 2.54% #          |