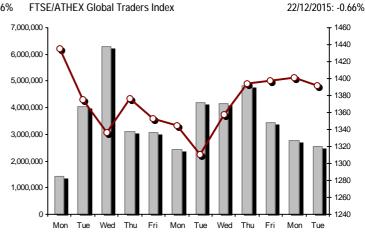

| Index name                                     | 22/12/2015 | 21/12/2015 | pts.   | %      | Min      | Max      | Year min | Year max | Year change      |
|------------------------------------------------|------------|------------|--------|--------|----------|----------|----------|----------|------------------|
| Athex Composite Share Price Index              | 619.04 Œ   | 625.24     | -6.20  | -0.99% | 618.43   | 631.31   | 557.63   | 945.81   | -25.07% <b>Œ</b> |
| FTSE/Athex Large Cap                           | 180.38 Œ   | 181.90     | -1.52  | -0.84% | 180.38   | 183.74   | 161.85   | 283.37   | -31.90% Œ        |
| FTSE/ATHEX Custom Capped                       | 582.75 Œ   | 586.01     | -3.26  | -0.56% |          |          | 550.95   | 956.79   | -33.12% <b>Œ</b> |
| FTSE/ATHEX Custom Capped - USD                 | 456.14 #   | 455.62     | 0.52   | 0.11%  |          |          | 431.39   | 777.68   | -39.66% <b>Œ</b> |
| FTSE/Athex Mid Cap Index                       | 813.86 Œ   | 818.15     | -4.29  | -0.52% | 810.90   | 828.78   | 688.72   | 984.77   | 5.28% #          |
| FTSE/ATHEX-CSE Banking Index                   | 45.29 Œ    | 45.89      | -0.60  | -1.31% | 44.65    | 46.71    | 30.30    | 774.70   | -93.78% Œ        |
| FTSE/ATHEX Global Traders Index Plus           | 1,241.01 Œ | 1,249.26   | -8.25  | -0.66% | 1,241.01 | 1,258.37 | 1,186.73 | 1,604.84 | -3.26% Œ         |
| FTSE/ATHEX Global Traders Index                | 1,391.54 Œ | 1,400.82   | -9.28  | -0.66% | 1,390.54 | 1,410.06 | 1,143.50 | 1,698.65 | -3.27% Œ         |
| FTSE/ATHEX Mid & Small Cap Factor-Weighted Ind | 1,257.62 # | 1,232.69   | 24.93  | 2.02%  | 1,226.00 | 1,260.28 | 1,076.89 | 1,342.83 | 14.73% #         |
| Greece & Turkey 30 Price Index                 | 464.52 Œ   | 471.42     | -6.90  | -1.46% | 459.84   | 471.42   | 416.41   | 768.95   | -31.68% Œ        |
| ATHEX Mid & SmallCap Price Index               | 2,177.16 # | 2,176.24   | 0.92   | 0.04%  | 2,146.55 | 2,231.30 | 1,316.92 | 2,635.74 | -10.76% Œ        |
| FTSE/Athex Market Index                        | 442.91 Œ   | 446.56     | -3.65  | -0.82% | 442.91   | 451.06   | 396.31   | 685.04   | -30.38% Œ        |
| FTSE Med Index                                 | 5,490.73 Œ | 5,497.57   | -6.84  | -0.12% |          |          | 4,930.94 | 6,221.67 | 9.01% #          |
| Athex Composite Index Total Return Index       | 921.09 Œ   | 930.32     | -9.23  | -0.99% | 920.18   | 939.35   | 829.72   | 1,385.07 | -23.73% <b>Œ</b> |
| FTSE/Athex Large Cap Total Return              | 248.82 Œ   | 250.92     | -2.10  | -0.84% |          |          | 224.51   | 382.72   | -30.75% <b>Œ</b> |
| FTSE/ATHEX Large Cap Net Total Return          | 743.30 Œ   | 749.55     | -6.25  | -0.83% | 743.30   | 757.15   | 665.08   | 1,147.63 | -30.54% <b>Œ</b> |
| FTSE/ATHEX Custom Capped Total Return          | 625.36 Œ   | 628.85     | -3.50  | -0.56% |          |          | 591.23   | 1,008.59 | -31.79% Œ        |
| FTSE/ATHEX Custom Capped - USD Total Return    | 489.49 #   | 488.93     | 0.56   | 0.11%  |          |          | 462.92   | 819.78   | -38.46% Œ        |
| FTSE/Athex Mid Cap Total Return                | 1,000.59 Œ | 1,005.86   | -5.27  | -0.52% |          |          | 908.00   | 1,231.75 | 1.80% #          |
| FTSE/ATHEX-CSE Banking Total Return Index      | 44.17 Œ    | 44.76      | -0.59  | -1.32% |          |          | 34.53    | 708.30   | -93.50% Œ        |
| Greece & Turkey 30 Total Return Index          | 584.64 #   | 581.02     | 3.62   | 0.62%  |          |          | 533.87   | 919.96   | -28.97% <b>Œ</b> |
| Hellenic Mid & Small Cap Index                 | 711.82 Œ   | 716.88     | -5.06  | -0.71% | 711.55   | 722.22   | 617.89   | 994.59   | -7.46% Œ         |
| FTSE/Athex Banks                               | 59.84 Œ    | 60.63      | -0.79  | -1.30% | 58.99    | 61.71    | 40.04    | 1,023.60 | -93.78% Œ        |
| FTSE/Athex Insurance                           | 1,675.33 ¬ | 1,675.33   | 0.00   | 0.00%  | 1,675.33 | 1,675.33 | 1,222.25 | 1,780.70 | 14.39% #         |
| FTSE/Athex Financial Services                  | 977.91 Œ   | 1,016.41   | -38.50 | -3.79% | 977.91   | 1,020.07 | 652.25   | 1,400.60 | -2.36% Œ         |
| FTSE/Athex Industrial Goods & Services         | 1,842.48 Œ | 1,847.65   | -5.17  | -0.28% | 1,826.98 | 1,863.96 | 1,649.24 | 2,660.41 | -5.71% <b>Œ</b>  |
| FTSE/Athex Retail                              | 2,359.90 # | 2,336.73   | 23.17  | 0.99%  | 2,336.73 | 2,359.90 | 2,024.28 | 4,531.02 | -37.93% <b>Œ</b> |
| FTSE/ATHEX Real Estate                         | 2,485.58 # | 2,454.05   | 31.53  | 1.28%  | 2,454.05 | 2,534.41 | 1,918.09 | 2,800.26 | 8.93% #          |
| FTSE/Athex Personal & Household Goods          | 4,828.92 # | 4,808.08   | 20.84  | 0.43%  | 4,753.46 | 4,901.99 | 2,841.14 | 5,680.33 | 6.07% #          |
| FTSE/Athex Food & Beverage                     | 7,227.66 Œ | 7,250.02   | -22.36 | -0.31% | 7,227.66 | 7,406.57 | 5,066.70 | 8,651.51 | 23.38% #         |
| FTSE/Athex Basic Resources                     | 1,648.25 Œ | 1,682.45   | -34.20 | -2.03% | 1,645.30 | 1,708.39 | 1,490.86 | 2,916.96 | -14.52% Œ        |
| FTSE/Athex Construction & Materials            | 1,817.37 Œ | 1,819.03   | -1.66  | -0.09% | 1,811.81 | 1,856.55 | 1,672.39 | 2,705.46 | -16.82% Œ        |
| FTSE/Athex Oil & Gas                           | 2,373.85 Œ | 2,401.45   | -27.60 | -1.15% | 2,341.94 | 2,424.45 | 1,618.74 | 2,981.35 | 30.80% #         |
| FTSE/Athex Chemicals                           | 6,652.44 # | 6,604.06   | 48.38  | 0.73%  | 6,555.67 | 6,894.36 | 4,784.62 | 7,561.34 | 29.86% #         |
| FTSE/Athex Travel & Leisure                    | 1,248.95 Œ | 1,265.71   | -16.76 | -1.32% | 1,245.61 | 1,270.79 | 1,043.25 | 1,741.96 | -18.54% <b>Œ</b> |
| FTSE/Athex Technology                          | 564.18 Œ   | 564.36     | -0.18  | -0.03% | 558.73   | 577.77   | 528.10   | 786.22   | -22.30% Œ        |
| FTSE/Athex Telecommunications                  | 2,477.31 Œ | 2,482.82   | -5.51  | -0.22% | 2,474.56 | 2,515.85 | 1,582.73 | 2,606.68 | -1.10% Œ         |
| FTSE/Athex Utilities                           | 1,673.88 Œ | 1,712.18   | -38.30 | -2.24% | 1,670.62 | 1,727.69 | 1,405.61 | 2,830.02 | -20.24% <b>Œ</b> |
| FTSE/Athex Health Care                         | 87.24 Œ    | 91.20      | -3.96  | -4.34% | 87.24    | 92.00    | 70.58    | 163.37   | -39.56% <b>Œ</b> |
| Athex All Share Index                          | 157.21 Œ   | 157.41     | -0.19  | -0.12% | 157.21   | 157.21   | 114.55   | 196.00   | -15.45% <b>Œ</b> |
| Hellenic Corporate Bond Index                  | 100.44 Œ   | 100.61     | -0.17  | -0.17% |          |          | 72.78    | 100.61   | 7.01% #          |
| Hellenic Corporate Bond Price Index            | 94.86 Œ    | 95.07      | -0.21  | -0.22% |          |          | 69.59    | 95.07    | 2.54% #          |