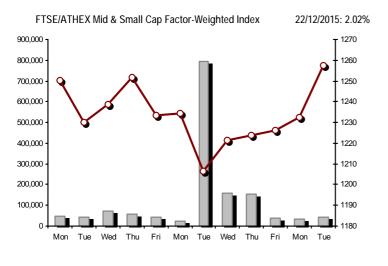

| Index name                                     | 22/12/2015 | 21/12/2015 | pts.   | %      | Min      | Max      | Year min | Year max | Year change      |
|------------------------------------------------|------------|------------|--------|--------|----------|----------|----------|----------|------------------|
| Athex Composite Share Price Index              | 619.04 Œ   | 625.24     | -6.20  | -0.99% | 618.43   | 631.31   | 557.63   | 945.81   | -25.07% <b>Œ</b> |
| FTSE/Athex Large Cap                           | 180.38 Œ   | 181.90     | -1.52  | -0.84% | 180.38   | 183.74   | 161.85   | 283.37   | -31.90% Œ        |
| FTSE/ATHEX Custom Capped                       | 582.75 Œ   | 586.01     | -3.26  | -0.56% |          |          | 550.95   | 956.79   | -33.12% <b>Œ</b> |
| FTSE/ATHEX Custom Capped - USD                 | 456.14 #   | 455.62     | 0.52   | 0.11%  |          |          | 431.39   | 777.68   | -39.66% <b>Œ</b> |
| FTSE/Athex Mid Cap Index                       | 813.86 Œ   | 818.15     | -4.29  | -0.52% | 810.90   | 828.78   | 688.72   | 984.77   | 5.28% #          |
| FTSE/ATHEX-CSE Banking Index                   | 45.29 Œ    | 45.89      | -0.60  | -1.31% | 44.65    | 46.71    | 30.30    | 774.70   | -93.78% Œ        |
| FTSE/ATHEX Global Traders Index Plus           | 1,241.01 Œ | 1,249.26   | -8.25  | -0.66% | 1,241.01 | 1,258.37 | 1,186.73 | 1,604.84 | -3.26% Œ         |
| FTSE/ATHEX Global Traders Index                | 1,391.54 Œ | 1,400.82   | -9.28  | -0.66% | 1,390.54 | 1,410.06 | 1,143.50 | 1,698.65 | -3.27% Œ         |
| FTSE/ATHEX Mid & Small Cap Factor-Weighted Ind | 1,257.62 # | 1,232.69   | 24.93  | 2.02%  | 1,226.00 | 1,260.28 | 1,076.89 | 1,342.83 | 14.73% #         |
| Greece & Turkey 30 Price Index                 | 464.52 Œ   | 471.42     | -6.90  | -1.46% | 459.84   | 471.42   | 416.41   | 768.95   | -31.68% Œ        |
| ATHEX Mid & SmallCap Price Index               | 2,177.16 # | 2,176.24   | 0.92   | 0.04%  | 2,146.55 | 2,231.30 | 1,316.92 | 2,635.74 | -10.76% Œ        |
| FTSE/Athex Market Index                        | 442.91 Œ   | 446.56     | -3.65  | -0.82% | 442.91   | 451.06   | 396.31   | 685.04   | -30.38% Œ        |
| FTSE Med Index                                 | 5,490.73 Œ | 5,497.57   | -6.84  | -0.12% |          |          | 4,930.94 | 6,221.67 | 9.01% #          |
| Athex Composite Index Total Return Index       | 921.09 Œ   | 930.32     | -9.23  | -0.99% | 920.18   | 939.35   | 829.72   | 1,385.07 | -23.73% <b>Œ</b> |
| FTSE/Athex Large Cap Total Return              | 248.82 Œ   | 250.92     | -2.10  | -0.84% |          |          | 224.51   | 382.72   | -30.75% <b>Œ</b> |
| FTSE/ATHEX Large Cap Net Total Return          | 743.30 Œ   | 749.55     | -6.25  | -0.83% | 743.30   | 757.15   | 665.08   | 1,147.63 | -30.54% <b>Œ</b> |
| FTSE/ATHEX Custom Capped Total Return          | 625.36 Œ   | 628.85     | -3.50  | -0.56% |          |          | 591.23   | 1,008.59 | -31.79% Œ        |
| FTSE/ATHEX Custom Capped - USD Total Return    | 489.49 #   | 488.93     | 0.56   | 0.11%  |          |          | 462.92   | 819.78   | -38.46% Œ        |
| FTSE/Athex Mid Cap Total Return                | 1,000.59 Œ | 1,005.86   | -5.27  | -0.52% |          |          | 908.00   | 1,231.75 | 1.80% #          |
| FTSE/ATHEX-CSE Banking Total Return Index      | 44.17 Œ    | 44.76      | -0.59  | -1.32% |          |          | 34.53    | 708.30   | -93.50% Œ        |
| Greece & Turkey 30 Total Return Index          | 584.64 #   | 581.02     | 3.62   | 0.62%  |          |          | 533.87   | 919.96   | -28.97% <b>Œ</b> |
| Hellenic Mid & Small Cap Index                 | 711.82 Œ   | 716.88     | -5.06  | -0.71% | 711.55   | 722.22   | 617.89   | 994.59   | -7.46% Œ         |
| FTSE/Athex Banks                               | 59.84 Œ    | 60.63      | -0.79  | -1.30% | 58.99    | 61.71    | 40.04    | 1,023.60 | -93.78% Œ        |
| FTSE/Athex Insurance                           | 1,675.33 ¬ | 1,675.33   | 0.00   | 0.00%  | 1,675.33 | 1,675.33 | 1,222.25 | 1,780.70 | 14.39% #         |
| FTSE/Athex Financial Services                  | 977.91 Œ   | 1,016.41   | -38.50 | -3.79% | 977.91   | 1,020.07 | 652.25   | 1,400.60 | -2.36% Œ         |
| FTSE/Athex Industrial Goods & Services         | 1,842.48 Œ | 1,847.65   | -5.17  | -0.28% | 1,826.98 | 1,863.96 | 1,649.24 | 2,660.41 | -5.71% <b>Œ</b>  |
| FTSE/Athex Retail                              | 2,359.90 # | 2,336.73   | 23.17  | 0.99%  | 2,336.73 | 2,359.90 | 2,024.28 | 4,531.02 | -37.93% <b>Œ</b> |
| FTSE/ATHEX Real Estate                         | 2,485.58 # | 2,454.05   | 31.53  | 1.28%  | 2,454.05 | 2,534.41 | 1,918.09 | 2,800.26 | 8.93% #          |
| FTSE/Athex Personal & Household Goods          | 4,828.92 # | 4,808.08   | 20.84  | 0.43%  | 4,753.46 | 4,901.99 | 2,841.14 | 5,680.33 | 6.07% #          |
| FTSE/Athex Food & Beverage                     | 7,227.66 Œ | 7,250.02   | -22.36 | -0.31% | 7,227.66 | 7,406.57 | 5,066.70 | 8,651.51 | 23.38% #         |
| FTSE/Athex Basic Resources                     | 1,648.25 Œ | 1,682.45   | -34.20 | -2.03% | 1,645.30 | 1,708.39 | 1,490.86 | 2,916.96 | -14.52% Œ        |
| FTSE/Athex Construction & Materials            | 1,817.37 Œ | 1,819.03   | -1.66  | -0.09% | 1,811.81 | 1,856.55 | 1,672.39 | 2,705.46 | -16.82% Œ        |
| FTSE/Athex Oil & Gas                           | 2,373.85 Œ | 2,401.45   | -27.60 | -1.15% | 2,341.94 | 2,424.45 | 1,618.74 | 2,981.35 | 30.80% #         |
| FTSE/Athex Chemicals                           | 6,652.44 # | 6,604.06   | 48.38  | 0.73%  | 6,555.67 | 6,894.36 | 4,784.62 | 7,561.34 | 29.86% #         |
| FTSE/Athex Travel & Leisure                    | 1,248.95 Œ | 1,265.71   | -16.76 | -1.32% | 1,245.61 | 1,270.79 | 1,043.25 | 1,741.96 | -18.54% <b>Œ</b> |
| FTSE/Athex Technology                          | 564.18 Œ   | 564.36     | -0.18  | -0.03% | 558.73   | 577.77   | 528.10   | 786.22   | -22.30% Œ        |
| FTSE/Athex Telecommunications                  | 2,477.31 Œ | 2,482.82   | -5.51  | -0.22% | 2,474.56 | 2,515.85 | 1,582.73 | 2,606.68 | -1.10% Œ         |
| FTSE/Athex Utilities                           | 1,673.88 Œ | 1,712.18   | -38.30 | -2.24% | 1,670.62 | 1,727.69 | 1,405.61 | 2,830.02 | -20.24% <b>Œ</b> |
| FTSE/Athex Health Care                         | 87.24 Œ    | 91.20      | -3.96  | -4.34% | 87.24    | 92.00    | 70.58    | 163.37   | -39.56% <b>Œ</b> |
| Athex All Share Index                          | 157.21 Œ   | 157.41     | -0.19  | -0.12% | 157.21   | 157.21   | 114.55   | 196.00   | -15.45% <b>Œ</b> |
| Hellenic Corporate Bond Index                  | 100.44 Œ   | 100.61     | -0.17  | -0.17% |          |          | 72.78    | 100.61   | 7.01% #          |
| Hellenic Corporate Bond Price Index            | 94.86 Œ    | 95.07      | -0.21  | -0.22% |          |          | 69.59    | 95.07    | 2.54% #          |