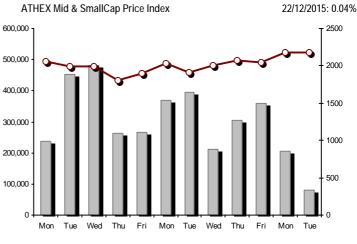

| Index name                                     | 22/12/2015 | 21/12/2015 | pts.   | %      | Min      | Max      | Year min | Year max | Year change      |
|------------------------------------------------|------------|------------|--------|--------|----------|----------|----------|----------|------------------|
| Athex Composite Share Price Index              | 619.04 Œ   | 625.24     | -6.20  | -0.99% | 618.43   | 631.31   | 557.63   | 945.81   | -25.07% <b>Œ</b> |
| FTSE/Athex Large Cap                           | 180.38 Œ   | 181.90     | -1.52  | -0.84% | 180.38   | 183.74   | 161.85   | 283.37   | -31.90% Œ        |
| FTSE/ATHEX Custom Capped                       | 582.75 Œ   | 586.01     | -3.26  | -0.56% |          |          | 550.95   | 956.79   | -33.12% <b>Œ</b> |
| FTSE/ATHEX Custom Capped - USD                 | 456.14 #   | 455.62     | 0.52   | 0.11%  |          |          | 431.39   | 777.68   | -39.66% <b>Œ</b> |
| FTSE/Athex Mid Cap Index                       | 813.86 Œ   | 818.15     | -4.29  | -0.52% | 810.90   | 828.78   | 688.72   | 984.77   | 5.28% #          |
| FTSE/ATHEX-CSE Banking Index                   | 45.29 Œ    | 45.89      | -0.60  | -1.31% | 44.65    | 46.71    | 30.30    | 774.70   | -93.78% Œ        |
| FTSE/ATHEX Global Traders Index Plus           | 1,241.01 Œ | 1,249.26   | -8.25  | -0.66% | 1,241.01 | 1,258.37 | 1,186.73 | 1,604.84 | -3.26% Œ         |
| FTSE/ATHEX Global Traders Index                | 1,391.54 Œ | 1,400.82   | -9.28  | -0.66% | 1,390.54 | 1,410.06 | 1,143.50 | 1,698.65 | -3.27% Œ         |
| FTSE/ATHEX Mid & Small Cap Factor-Weighted Ind | 1,257.62 # | 1,232.69   | 24.93  | 2.02%  | 1,226.00 | 1,260.28 | 1,076.89 | 1,342.83 | 14.73% #         |
| Greece & Turkey 30 Price Index                 | 464.52 Œ   | 471.42     | -6.90  | -1.46% | 459.84   | 471.42   | 416.41   | 768.95   | -31.68% Œ        |
| ATHEX Mid & SmallCap Price Index               | 2,177.16 # | 2,176.24   | 0.92   | 0.04%  | 2,146.55 | 2,231.30 | 1,316.92 | 2,635.74 | -10.76% Œ        |
| FTSE/Athex Market Index                        | 442.91 Œ   | 446.56     | -3.65  | -0.82% | 442.91   | 451.06   | 396.31   | 685.04   | -30.38% Œ        |
| FTSE Med Index                                 | 5,490.73 Œ | 5,497.57   | -6.84  | -0.12% |          |          | 4,930.94 | 6,221.67 | 9.01% #          |
| Athex Composite Index Total Return Index       | 921.09 Œ   | 930.32     | -9.23  | -0.99% | 920.18   | 939.35   | 829.72   | 1,385.07 | -23.73% <b>Œ</b> |
| FTSE/Athex Large Cap Total Return              | 248.82 Œ   | 250.92     | -2.10  | -0.84% |          |          | 224.51   | 382.72   | -30.75% <b>Œ</b> |
| FTSE/ATHEX Large Cap Net Total Return          | 743.30 Œ   | 749.55     | -6.25  | -0.83% | 743.30   | 757.15   | 665.08   | 1,147.63 | -30.54% <b>Œ</b> |
| FTSE/ATHEX Custom Capped Total Return          | 625.36 Œ   | 628.85     | -3.50  | -0.56% |          |          | 591.23   | 1,008.59 | -31.79% Œ        |
| FTSE/ATHEX Custom Capped - USD Total Return    | 489.49 #   | 488.93     | 0.56   | 0.11%  |          |          | 462.92   | 819.78   | -38.46% Œ        |
| FTSE/Athex Mid Cap Total Return                | 1,000.59 Œ | 1,005.86   | -5.27  | -0.52% |          |          | 908.00   | 1,231.75 | 1.80% #          |
| FTSE/ATHEX-CSE Banking Total Return Index      | 44.17 Œ    | 44.76      | -0.59  | -1.32% |          |          | 34.53    | 708.30   | -93.50% Œ        |
| Greece & Turkey 30 Total Return Index          | 584.64 #   | 581.02     | 3.62   | 0.62%  |          |          | 533.87   | 919.96   | -28.97% <b>Œ</b> |
| Hellenic Mid & Small Cap Index                 | 711.82 Œ   | 716.88     | -5.06  | -0.71% | 711.55   | 722.22   | 617.89   | 994.59   | -7.46% Œ         |
| FTSE/Athex Banks                               | 59.84 Œ    | 60.63      | -0.79  | -1.30% | 58.99    | 61.71    | 40.04    | 1,023.60 | -93.78% Œ        |
| FTSE/Athex Insurance                           | 1,675.33 ¬ | 1,675.33   | 0.00   | 0.00%  | 1,675.33 | 1,675.33 | 1,222.25 | 1,780.70 | 14.39% #         |
| FTSE/Athex Financial Services                  | 977.91 Œ   | 1,016.41   | -38.50 | -3.79% | 977.91   | 1,020.07 | 652.25   | 1,400.60 | -2.36% Œ         |
| FTSE/Athex Industrial Goods & Services         | 1,842.48 Œ | 1,847.65   | -5.17  | -0.28% | 1,826.98 | 1,863.96 | 1,649.24 | 2,660.41 | -5.71% <b>Œ</b>  |
| FTSE/Athex Retail                              | 2,359.90 # | 2,336.73   | 23.17  | 0.99%  | 2,336.73 | 2,359.90 | 2,024.28 | 4,531.02 | -37.93% <b>Œ</b> |
| FTSE/ATHEX Real Estate                         | 2,485.58 # | 2,454.05   | 31.53  | 1.28%  | 2,454.05 | 2,534.41 | 1,918.09 | 2,800.26 | 8.93% #          |
| FTSE/Athex Personal & Household Goods          | 4,828.92 # | 4,808.08   | 20.84  | 0.43%  | 4,753.46 | 4,901.99 | 2,841.14 | 5,680.33 | 6.07% #          |
| FTSE/Athex Food & Beverage                     | 7,227.66 Œ | 7,250.02   | -22.36 | -0.31% | 7,227.66 | 7,406.57 | 5,066.70 | 8,651.51 | 23.38% #         |
| FTSE/Athex Basic Resources                     | 1,648.25 Œ | 1,682.45   | -34.20 | -2.03% | 1,645.30 | 1,708.39 | 1,490.86 | 2,916.96 | -14.52% Œ        |
| FTSE/Athex Construction & Materials            | 1,817.37 Œ | 1,819.03   | -1.66  | -0.09% | 1,811.81 | 1,856.55 | 1,672.39 | 2,705.46 | -16.82% Œ        |
| FTSE/Athex Oil & Gas                           | 2,373.85 Œ | 2,401.45   | -27.60 | -1.15% | 2,341.94 | 2,424.45 | 1,618.74 | 2,981.35 | 30.80% #         |
| FTSE/Athex Chemicals                           | 6,652.44 # | 6,604.06   | 48.38  | 0.73%  | 6,555.67 | 6,894.36 | 4,784.62 | 7,561.34 | 29.86% #         |
| FTSE/Athex Travel & Leisure                    | 1,248.95 Œ | 1,265.71   | -16.76 | -1.32% | 1,245.61 | 1,270.79 | 1,043.25 | 1,741.96 | -18.54% <b>Œ</b> |
| FTSE/Athex Technology                          | 564.18 Œ   | 564.36     | -0.18  | -0.03% | 558.73   | 577.77   | 528.10   | 786.22   | -22.30% Œ        |
| FTSE/Athex Telecommunications                  | 2,477.31 Œ | 2,482.82   | -5.51  | -0.22% | 2,474.56 | 2,515.85 | 1,582.73 | 2,606.68 | -1.10% Œ         |
| FTSE/Athex Utilities                           | 1,673.88 Œ | 1,712.18   | -38.30 | -2.24% | 1,670.62 | 1,727.69 | 1,405.61 | 2,830.02 | -20.24% <b>Œ</b> |
| FTSE/Athex Health Care                         | 87.24 Œ    | 91.20      | -3.96  | -4.34% | 87.24    | 92.00    | 70.58    | 163.37   | -39.56% <b>Œ</b> |
| Athex All Share Index                          | 157.21 Œ   | 157.41     | -0.19  | -0.12% | 157.21   | 157.21   | 114.55   | 196.00   | -15.45% <b>Œ</b> |
| Hellenic Corporate Bond Index                  | 100.44 Œ   | 100.61     | -0.17  | -0.17% |          |          | 72.78    | 100.61   | 7.01% #          |
| Hellenic Corporate Bond Price Index            | 94.86 Œ    | 95.07      | -0.21  | -0.22% |          |          | 69.59    | 95.07    | 2.54% #          |