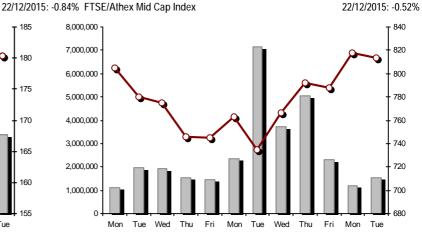

| Index name                                     | 22/12/2015 | 21/12/2015 | pts.   | %      | Min      | Max      | Year min | Year max | Year change      |
|------------------------------------------------|------------|------------|--------|--------|----------|----------|----------|----------|------------------|
| Athex Composite Share Price Index              | 619.04 Œ   | 625.24     | -6.20  | -0.99% | 618.43   | 631.31   | 557.63   | 945.81   | -25.07% <b>Œ</b> |
| FTSE/Athex Large Cap                           | 180.38 Œ   | 181.90     | -1.52  | -0.84% | 180.38   | 183.74   | 161.85   | 283.37   | -31.90% Œ        |
| FTSE/ATHEX Custom Capped                       | 582.75 Œ   | 586.01     | -3.26  | -0.56% |          |          | 550.95   | 956.79   | -33.12% <b>Œ</b> |
| FTSE/ATHEX Custom Capped - USD                 | 456.14 #   | 455.62     | 0.52   | 0.11%  |          |          | 431.39   | 777.68   | -39.66% <b>Œ</b> |
| FTSE/Athex Mid Cap Index                       | 813.86 Œ   | 818.15     | -4.29  | -0.52% | 810.90   | 828.78   | 688.72   | 984.77   | 5.28% #          |
| FTSE/ATHEX-CSE Banking Index                   | 45.29 Œ    | 45.89      | -0.60  | -1.31% | 44.65    | 46.71    | 30.30    | 774.70   | -93.78% Œ        |
| FTSE/ATHEX Global Traders Index Plus           | 1,241.01 Œ | 1,249.26   | -8.25  | -0.66% | 1,241.01 | 1,258.37 | 1,186.73 | 1,604.84 | -3.26% Œ         |
| FTSE/ATHEX Global Traders Index                | 1,391.54 Œ | 1,400.82   | -9.28  | -0.66% | 1,390.54 | 1,410.06 | 1,143.50 | 1,698.65 | -3.27% Œ         |
| FTSE/ATHEX Mid & Small Cap Factor-Weighted Ind | 1,257.62 # | 1,232.69   | 24.93  | 2.02%  | 1,226.00 | 1,260.28 | 1,076.89 | 1,342.83 | 14.73% #         |
| Greece & Turkey 30 Price Index                 | 464.52 Œ   | 471.42     | -6.90  | -1.46% | 459.84   | 471.42   | 416.41   | 768.95   | -31.68% Œ        |
| ATHEX Mid & SmallCap Price Index               | 2,177.16 # | 2,176.24   | 0.92   | 0.04%  | 2,146.55 | 2,231.30 | 1,316.92 | 2,635.74 | -10.76% Œ        |
| FTSE/Athex Market Index                        | 442.91 Œ   | 446.56     | -3.65  | -0.82% | 442.91   | 451.06   | 396.31   | 685.04   | -30.38% Œ        |
| FTSE Med Index                                 | 5,490.73 Œ | 5,497.57   | -6.84  | -0.12% |          |          | 4,930.94 | 6,221.67 | 9.01% #          |
| Athex Composite Index Total Return Index       | 921.09 Œ   | 930.32     | -9.23  | -0.99% | 920.18   | 939.35   | 829.72   | 1,385.07 | -23.73% <b>Œ</b> |
| FTSE/Athex Large Cap Total Return              | 248.82 Œ   | 250.92     | -2.10  | -0.84% |          |          | 224.51   | 382.72   | -30.75% <b>Œ</b> |
| FTSE/ATHEX Large Cap Net Total Return          | 743.30 Œ   | 749.55     | -6.25  | -0.83% | 743.30   | 757.15   | 665.08   | 1,147.63 | -30.54% <b>Œ</b> |
| FTSE/ATHEX Custom Capped Total Return          | 625.36 Œ   | 628.85     | -3.50  | -0.56% |          |          | 591.23   | 1,008.59 | -31.79% Œ        |
| FTSE/ATHEX Custom Capped - USD Total Return    | 489.49 #   | 488.93     | 0.56   | 0.11%  |          |          | 462.92   | 819.78   | -38.46% Œ        |
| FTSE/Athex Mid Cap Total Return                | 1,000.59 Œ | 1,005.86   | -5.27  | -0.52% |          |          | 908.00   | 1,231.75 | 1.80% #          |
| FTSE/ATHEX-CSE Banking Total Return Index      | 44.17 Œ    | 44.76      | -0.59  | -1.32% |          |          | 34.53    | 708.30   | -93.50% Œ        |
| Greece & Turkey 30 Total Return Index          | 584.64 #   | 581.02     | 3.62   | 0.62%  |          |          | 533.87   | 919.96   | -28.97% <b>Œ</b> |
| Hellenic Mid & Small Cap Index                 | 711.82 Œ   | 716.88     | -5.06  | -0.71% | 711.55   | 722.22   | 617.89   | 994.59   | -7.46% Œ         |
| FTSE/Athex Banks                               | 59.84 Œ    | 60.63      | -0.79  | -1.30% | 58.99    | 61.71    | 40.04    | 1,023.60 | -93.78% Œ        |
| FTSE/Athex Insurance                           | 1,675.33 ¬ | 1,675.33   | 0.00   | 0.00%  | 1,675.33 | 1,675.33 | 1,222.25 | 1,780.70 | 14.39% #         |
| FTSE/Athex Financial Services                  | 977.91 Œ   | 1,016.41   | -38.50 | -3.79% | 977.91   | 1,020.07 | 652.25   | 1,400.60 | -2.36% Œ         |
| FTSE/Athex Industrial Goods & Services         | 1,842.48 Œ | 1,847.65   | -5.17  | -0.28% | 1,826.98 | 1,863.96 | 1,649.24 | 2,660.41 | -5.71% <b>Œ</b>  |
| FTSE/Athex Retail                              | 2,359.90 # | 2,336.73   | 23.17  | 0.99%  | 2,336.73 | 2,359.90 | 2,024.28 | 4,531.02 | -37.93% <b>Œ</b> |
| FTSE/ATHEX Real Estate                         | 2,485.58 # | 2,454.05   | 31.53  | 1.28%  | 2,454.05 | 2,534.41 | 1,918.09 | 2,800.26 | 8.93% #          |
| FTSE/Athex Personal & Household Goods          | 4,828.92 # | 4,808.08   | 20.84  | 0.43%  | 4,753.46 | 4,901.99 | 2,841.14 | 5,680.33 | 6.07% #          |
| FTSE/Athex Food & Beverage                     | 7,227.66 Œ | 7,250.02   | -22.36 | -0.31% | 7,227.66 | 7,406.57 | 5,066.70 | 8,651.51 | 23.38% #         |
| FTSE/Athex Basic Resources                     | 1,648.25 Œ | 1,682.45   | -34.20 | -2.03% | 1,645.30 | 1,708.39 | 1,490.86 | 2,916.96 | -14.52% Œ        |
| FTSE/Athex Construction & Materials            | 1,817.37 Œ | 1,819.03   | -1.66  | -0.09% | 1,811.81 | 1,856.55 | 1,672.39 | 2,705.46 | -16.82% Œ        |
| FTSE/Athex Oil & Gas                           | 2,373.85 Œ | 2,401.45   | -27.60 | -1.15% | 2,341.94 | 2,424.45 | 1,618.74 | 2,981.35 | 30.80% #         |
| FTSE/Athex Chemicals                           | 6,652.44 # | 6,604.06   | 48.38  | 0.73%  | 6,555.67 | 6,894.36 | 4,784.62 | 7,561.34 | 29.86% #         |
| FTSE/Athex Travel & Leisure                    | 1,248.95 Œ | 1,265.71   | -16.76 | -1.32% | 1,245.61 | 1,270.79 | 1,043.25 | 1,741.96 | -18.54% <b>Œ</b> |
| FTSE/Athex Technology                          | 564.18 Œ   | 564.36     | -0.18  | -0.03% | 558.73   | 577.77   | 528.10   | 786.22   | -22.30% Œ        |
| FTSE/Athex Telecommunications                  | 2,477.31 Œ | 2,482.82   | -5.51  | -0.22% | 2,474.56 | 2,515.85 | 1,582.73 | 2,606.68 | -1.10% Œ         |
| FTSE/Athex Utilities                           | 1,673.88 Œ | 1,712.18   | -38.30 | -2.24% | 1,670.62 | 1,727.69 | 1,405.61 | 2,830.02 | -20.24% <b>Œ</b> |
| FTSE/Athex Health Care                         | 87.24 Œ    | 91.20      | -3.96  | -4.34% | 87.24    | 92.00    | 70.58    | 163.37   | -39.56% <b>Œ</b> |
| Athex All Share Index                          | 157.21 Œ   | 157.41     | -0.19  | -0.12% | 157.21   | 157.21   | 114.55   | 196.00   | -15.45% <b>Œ</b> |
| Hellenic Corporate Bond Index                  | 100.44 Œ   | 100.61     | -0.17  | -0.17% |          |          | 72.78    | 100.61   | 7.01% #          |
| Hellenic Corporate Bond Price Index            | 94.86 Œ    | 95.07      | -0.21  | -0.22% |          |          | 69.59    | 95.07    | 2.54% #          |