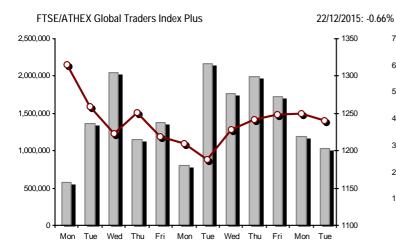

| Index name                                     | 22/12/2015 | 21/12/2015 | pts.   | %      | Min      | Max      | Year min | Year max | Year change      |
|------------------------------------------------|------------|------------|--------|--------|----------|----------|----------|----------|------------------|
| Athex Composite Share Price Index              | 619.04 Œ   | 625.24     | -6.20  | -0.99% | 618.43   | 631.31   | 557.63   | 945.81   | -25.07% <b>Œ</b> |
| FTSE/Athex Large Cap                           | 180.38 Œ   | 181.90     | -1.52  | -0.84% | 180.38   | 183.74   | 161.85   | 283.37   | -31.90% Œ        |
| FTSE/ATHEX Custom Capped                       | 582.75 Œ   | 586.01     | -3.26  | -0.56% |          |          | 550.95   | 956.79   | -33.12% <b>Œ</b> |
| FTSE/ATHEX Custom Capped - USD                 | 456.14 #   | 455.62     | 0.52   | 0.11%  |          |          | 431.39   | 777.68   | -39.66% <b>Œ</b> |
| FTSE/Athex Mid Cap Index                       | 813.86 Œ   | 818.15     | -4.29  | -0.52% | 810.90   | 828.78   | 688.72   | 984.77   | 5.28% #          |
| FTSE/ATHEX-CSE Banking Index                   | 45.29 Œ    | 45.89      | -0.60  | -1.31% | 44.65    | 46.71    | 30.30    | 774.70   | -93.78% Œ        |
| FTSE/ATHEX Global Traders Index Plus           | 1,241.01 Œ | 1,249.26   | -8.25  | -0.66% | 1,241.01 | 1,258.37 | 1,186.73 | 1,604.84 | -3.26% Œ         |
| FTSE/ATHEX Global Traders Index                | 1,391.54 Œ | 1,400.82   | -9.28  | -0.66% | 1,390.54 | 1,410.06 | 1,143.50 | 1,698.65 | -3.27% Œ         |
| FTSE/ATHEX Mid & Small Cap Factor-Weighted Ind | 1,257.62 # | 1,232.69   | 24.93  | 2.02%  | 1,226.00 | 1,260.28 | 1,076.89 | 1,342.83 | 14.73% #         |
| Greece & Turkey 30 Price Index                 | 464.52 Œ   | 471.42     | -6.90  | -1.46% | 459.84   | 471.42   | 416.41   | 768.95   | -31.68% Œ        |
| ATHEX Mid & SmallCap Price Index               | 2,177.16 # | 2,176.24   | 0.92   | 0.04%  | 2,146.55 | 2,231.30 | 1,316.92 | 2,635.74 | -10.76% Œ        |
| FTSE/Athex Market Index                        | 442.91 Œ   | 446.56     | -3.65  | -0.82% | 442.91   | 451.06   | 396.31   | 685.04   | -30.38% Œ        |
| FTSE Med Index                                 | 5,490.73 Œ | 5,497.57   | -6.84  | -0.12% |          |          | 4,930.94 | 6,221.67 | 9.01% #          |
| Athex Composite Index Total Return Index       | 921.09 Œ   | 930.32     | -9.23  | -0.99% | 920.18   | 939.35   | 829.72   | 1,385.07 | -23.73% <b>Œ</b> |
| FTSE/Athex Large Cap Total Return              | 248.82 Œ   | 250.92     | -2.10  | -0.84% |          |          | 224.51   | 382.72   | -30.75% <b>Œ</b> |
| FTSE/ATHEX Large Cap Net Total Return          | 743.30 Œ   | 749.55     | -6.25  | -0.83% | 743.30   | 757.15   | 665.08   | 1,147.63 | -30.54% <b>Œ</b> |
| FTSE/ATHEX Custom Capped Total Return          | 625.36 Œ   | 628.85     | -3.50  | -0.56% |          |          | 591.23   | 1,008.59 | -31.79% Œ        |
| FTSE/ATHEX Custom Capped - USD Total Return    | 489.49 #   | 488.93     | 0.56   | 0.11%  |          |          | 462.92   | 819.78   | -38.46% Œ        |
| FTSE/Athex Mid Cap Total Return                | 1,000.59 Œ | 1,005.86   | -5.27  | -0.52% |          |          | 908.00   | 1,231.75 | 1.80% #          |
| FTSE/ATHEX-CSE Banking Total Return Index      | 44.17 Œ    | 44.76      | -0.59  | -1.32% |          |          | 34.53    | 708.30   | -93.50% Œ        |
| Greece & Turkey 30 Total Return Index          | 584.64 #   | 581.02     | 3.62   | 0.62%  |          |          | 533.87   | 919.96   | -28.97% <b>Œ</b> |
| Hellenic Mid & Small Cap Index                 | 711.82 Œ   | 716.88     | -5.06  | -0.71% | 711.55   | 722.22   | 617.89   | 994.59   | -7.46% Œ         |
| FTSE/Athex Banks                               | 59.84 Œ    | 60.63      | -0.79  | -1.30% | 58.99    | 61.71    | 40.04    | 1,023.60 | -93.78% Œ        |
| FTSE/Athex Insurance                           | 1,675.33 ¬ | 1,675.33   | 0.00   | 0.00%  | 1,675.33 | 1,675.33 | 1,222.25 | 1,780.70 | 14.39% #         |
| FTSE/Athex Financial Services                  | 977.91 Œ   | 1,016.41   | -38.50 | -3.79% | 977.91   | 1,020.07 | 652.25   | 1,400.60 | -2.36% Œ         |
| FTSE/Athex Industrial Goods & Services         | 1,842.48 Œ | 1,847.65   | -5.17  | -0.28% | 1,826.98 | 1,863.96 | 1,649.24 | 2,660.41 | -5.71% <b>Œ</b>  |
| FTSE/Athex Retail                              | 2,359.90 # | 2,336.73   | 23.17  | 0.99%  | 2,336.73 | 2,359.90 | 2,024.28 | 4,531.02 | -37.93% <b>Œ</b> |
| FTSE/ATHEX Real Estate                         | 2,485.58 # | 2,454.05   | 31.53  | 1.28%  | 2,454.05 | 2,534.41 | 1,918.09 | 2,800.26 | 8.93% #          |
| FTSE/Athex Personal & Household Goods          | 4,828.92 # | 4,808.08   | 20.84  | 0.43%  | 4,753.46 | 4,901.99 | 2,841.14 | 5,680.33 | 6.07% #          |
| FTSE/Athex Food & Beverage                     | 7,227.66 Œ | 7,250.02   | -22.36 | -0.31% | 7,227.66 | 7,406.57 | 5,066.70 | 8,651.51 | 23.38% #         |
| FTSE/Athex Basic Resources                     | 1,648.25 Œ | 1,682.45   | -34.20 | -2.03% | 1,645.30 | 1,708.39 | 1,490.86 | 2,916.96 | -14.52% Œ        |
| FTSE/Athex Construction & Materials            | 1,817.37 Œ | 1,819.03   | -1.66  | -0.09% | 1,811.81 | 1,856.55 | 1,672.39 | 2,705.46 | -16.82% Œ        |
| FTSE/Athex Oil & Gas                           | 2,373.85 Œ | 2,401.45   | -27.60 | -1.15% | 2,341.94 | 2,424.45 | 1,618.74 | 2,981.35 | 30.80% #         |
| FTSE/Athex Chemicals                           | 6,652.44 # | 6,604.06   | 48.38  | 0.73%  | 6,555.67 | 6,894.36 | 4,784.62 | 7,561.34 | 29.86% #         |
| FTSE/Athex Travel & Leisure                    | 1,248.95 Œ | 1,265.71   | -16.76 | -1.32% | 1,245.61 | 1,270.79 | 1,043.25 | 1,741.96 | -18.54% <b>Œ</b> |
| FTSE/Athex Technology                          | 564.18 Œ   | 564.36     | -0.18  | -0.03% | 558.73   | 577.77   | 528.10   | 786.22   | -22.30% Œ        |
| FTSE/Athex Telecommunications                  | 2,477.31 Œ | 2,482.82   | -5.51  | -0.22% | 2,474.56 | 2,515.85 | 1,582.73 | 2,606.68 | -1.10% Œ         |
| FTSE/Athex Utilities                           | 1,673.88 Œ | 1,712.18   | -38.30 | -2.24% | 1,670.62 | 1,727.69 | 1,405.61 | 2,830.02 | -20.24% <b>Œ</b> |
| FTSE/Athex Health Care                         | 87.24 Œ    | 91.20      | -3.96  | -4.34% | 87.24    | 92.00    | 70.58    | 163.37   | -39.56% <b>Œ</b> |
| Athex All Share Index                          | 157.21 Œ   | 157.41     | -0.19  | -0.12% | 157.21   | 157.21   | 114.55   | 196.00   | -15.45% <b>Œ</b> |
| Hellenic Corporate Bond Index                  | 100.44 Œ   | 100.61     | -0.17  | -0.17% |          |          | 72.78    | 100.61   | 7.01% #          |
| Hellenic Corporate Bond Price Index            | 94.86 Œ    | 95.07      | -0.21  | -0.22% |          |          | 69.59    | 95.07    | 2.54% #          |