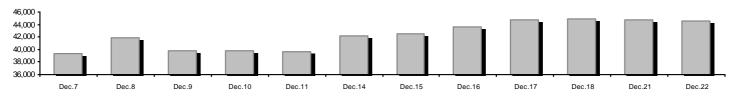

| Index name                                     | 22/12/2015 | 21/12/2015 | pts.   | %      | Min      | Max      | Year min | Year max | Year change      |
|------------------------------------------------|------------|------------|--------|--------|----------|----------|----------|----------|------------------|
| Athex Composite Share Price Index              | 619.04 Œ   | 625.24     | -6.20  | -0.99% | 618.43   | 631.31   | 557.63   | 945.81   | -25.07% <b>Œ</b> |
| FTSE/Athex Large Cap                           | 180.38 Œ   | 181.90     | -1.52  | -0.84% | 180.38   | 183.74   | 161.85   | 283.37   | -31.90% Œ        |
| FTSE/ATHEX Custom Capped                       | 582.75 Œ   | 586.01     | -3.26  | -0.56% |          |          | 550.95   | 956.79   | -33.12% <b>Œ</b> |
| FTSE/ATHEX Custom Capped - USD                 | 456.14 #   | 455.62     | 0.52   | 0.11%  |          |          | 431.39   | 777.68   | -39.66% <b>Œ</b> |
| FTSE/Athex Mid Cap Index                       | 813.86 Œ   | 818.15     | -4.29  | -0.52% | 810.90   | 828.78   | 688.72   | 984.77   | 5.28% #          |
| FTSE/ATHEX-CSE Banking Index                   | 45.29 Œ    | 45.89      | -0.60  | -1.31% | 44.65    | 46.71    | 30.30    | 774.70   | -93.78% Œ        |
| FTSE/ATHEX Global Traders Index Plus           | 1,241.01 Œ | 1,249.26   | -8.25  | -0.66% | 1,241.01 | 1,258.37 | 1,186.73 | 1,604.84 | -3.26% Œ         |
| FTSE/ATHEX Global Traders Index                | 1,391.54 Œ | 1,400.82   | -9.28  | -0.66% | 1,390.54 | 1,410.06 | 1,143.50 | 1,698.65 | -3.27% Œ         |
| FTSE/ATHEX Mid & Small Cap Factor-Weighted Ind | 1,257.62 # | 1,232.69   | 24.93  | 2.02%  | 1,226.00 | 1,260.28 | 1,076.89 | 1,342.83 | 14.73% #         |
| Greece & Turkey 30 Price Index                 | 464.52 Œ   | 471.42     | -6.90  | -1.46% | 459.84   | 471.42   | 416.41   | 768.95   | -31.68% Œ        |
| ATHEX Mid & SmallCap Price Index               | 2,177.16 # | 2,176.24   | 0.92   | 0.04%  | 2,146.55 | 2,231.30 | 1,316.92 | 2,635.74 | -10.76% Œ        |
| FTSE/Athex Market Index                        | 442.91 Œ   | 446.56     | -3.65  | -0.82% | 442.91   | 451.06   | 396.31   | 685.04   | -30.38% Œ        |
| FTSE Med Index                                 | 5,490.73 Œ | 5,497.57   | -6.84  | -0.12% |          |          | 4,930.94 | 6,221.67 | 9.01% #          |
| Athex Composite Index Total Return Index       | 921.09 Œ   | 930.32     | -9.23  | -0.99% | 920.18   | 939.35   | 829.72   | 1,385.07 | -23.73% <b>Œ</b> |
| FTSE/Athex Large Cap Total Return              | 248.82 Œ   | 250.92     | -2.10  | -0.84% |          |          | 224.51   | 382.72   | -30.75% <b>Œ</b> |
| FTSE/ATHEX Large Cap Net Total Return          | 743.30 Œ   | 749.55     | -6.25  | -0.83% | 743.30   | 757.15   | 665.08   | 1,147.63 | -30.54% <b>Œ</b> |
| FTSE/ATHEX Custom Capped Total Return          | 625.36 Œ   | 628.85     | -3.50  | -0.56% |          |          | 591.23   | 1,008.59 | -31.79% Œ        |
| FTSE/ATHEX Custom Capped - USD Total Return    | 489.49 #   | 488.93     | 0.56   | 0.11%  |          |          | 462.92   | 819.78   | -38.46% Œ        |
| FTSE/Athex Mid Cap Total Return                | 1,000.59 Œ | 1,005.86   | -5.27  | -0.52% |          |          | 908.00   | 1,231.75 | 1.80% #          |
| FTSE/ATHEX-CSE Banking Total Return Index      | 44.17 Œ    | 44.76      | -0.59  | -1.32% |          |          | 34.53    | 708.30   | -93.50% Œ        |
| Greece & Turkey 30 Total Return Index          | 584.64 #   | 581.02     | 3.62   | 0.62%  |          |          | 533.87   | 919.96   | -28.97% <b>Œ</b> |
| Hellenic Mid & Small Cap Index                 | 711.82 Œ   | 716.88     | -5.06  | -0.71% | 711.55   | 722.22   | 617.89   | 994.59   | -7.46% Œ         |
| FTSE/Athex Banks                               | 59.84 Œ    | 60.63      | -0.79  | -1.30% | 58.99    | 61.71    | 40.04    | 1,023.60 | -93.78% Œ        |
| FTSE/Athex Insurance                           | 1,675.33 ¬ | 1,675.33   | 0.00   | 0.00%  | 1,675.33 | 1,675.33 | 1,222.25 | 1,780.70 | 14.39% #         |
| FTSE/Athex Financial Services                  | 977.91 Œ   | 1,016.41   | -38.50 | -3.79% | 977.91   | 1,020.07 | 652.25   | 1,400.60 | -2.36% Œ         |
| FTSE/Athex Industrial Goods & Services         | 1,842.48 Œ | 1,847.65   | -5.17  | -0.28% | 1,826.98 | 1,863.96 | 1,649.24 | 2,660.41 | -5.71% <b>Œ</b>  |
| FTSE/Athex Retail                              | 2,359.90 # | 2,336.73   | 23.17  | 0.99%  | 2,336.73 | 2,359.90 | 2,024.28 | 4,531.02 | -37.93% <b>Œ</b> |
| FTSE/ATHEX Real Estate                         | 2,485.58 # | 2,454.05   | 31.53  | 1.28%  | 2,454.05 | 2,534.41 | 1,918.09 | 2,800.26 | 8.93% #          |
| FTSE/Athex Personal & Household Goods          | 4,828.92 # | 4,808.08   | 20.84  | 0.43%  | 4,753.46 | 4,901.99 | 2,841.14 | 5,680.33 | 6.07% #          |
| FTSE/Athex Food & Beverage                     | 7,227.66 Œ | 7,250.02   | -22.36 | -0.31% | 7,227.66 | 7,406.57 | 5,066.70 | 8,651.51 | 23.38% #         |
| FTSE/Athex Basic Resources                     | 1,648.25 Œ | 1,682.45   | -34.20 | -2.03% | 1,645.30 | 1,708.39 | 1,490.86 | 2,916.96 | -14.52% Œ        |
| FTSE/Athex Construction & Materials            | 1,817.37 Œ | 1,819.03   | -1.66  | -0.09% | 1,811.81 | 1,856.55 | 1,672.39 | 2,705.46 | -16.82% Œ        |
| FTSE/Athex Oil & Gas                           | 2,373.85 Œ | 2,401.45   | -27.60 | -1.15% | 2,341.94 | 2,424.45 | 1,618.74 | 2,981.35 | 30.80% #         |
| FTSE/Athex Chemicals                           | 6,652.44 # | 6,604.06   | 48.38  | 0.73%  | 6,555.67 | 6,894.36 | 4,784.62 | 7,561.34 | 29.86% #         |
| FTSE/Athex Travel & Leisure                    | 1,248.95 Œ | 1,265.71   | -16.76 | -1.32% | 1,245.61 | 1,270.79 | 1,043.25 | 1,741.96 | -18.54% <b>Œ</b> |
| FTSE/Athex Technology                          | 564.18 Œ   | 564.36     | -0.18  | -0.03% | 558.73   | 577.77   | 528.10   | 786.22   | -22.30% Œ        |
| FTSE/Athex Telecommunications                  | 2,477.31 Œ | 2,482.82   | -5.51  | -0.22% | 2,474.56 | 2,515.85 | 1,582.73 | 2,606.68 | -1.10% Œ         |
| FTSE/Athex Utilities                           | 1,673.88 Œ | 1,712.18   | -38.30 | -2.24% | 1,670.62 | 1,727.69 | 1,405.61 | 2,830.02 | -20.24% <b>Œ</b> |
| FTSE/Athex Health Care                         | 87.24 Œ    | 91.20      | -3.96  | -4.34% | 87.24    | 92.00    | 70.58    | 163.37   | -39.56% <b>Œ</b> |
| Athex All Share Index                          | 157.21 Œ   | 157.41     | -0.19  | -0.12% | 157.21   | 157.21   | 114.55   | 196.00   | -15.45% <b>Œ</b> |
| Hellenic Corporate Bond Index                  | 100.44 Œ   | 100.61     | -0.17  | -0.17% |          |          | 72.78    | 100.61   | 7.01% #          |
| Hellenic Corporate Bond Price Index            | 94.86 Œ    | 95.07      | -0.21  | -0.22% |          |          | 69.59    | 95.07    | 2.54% #          |