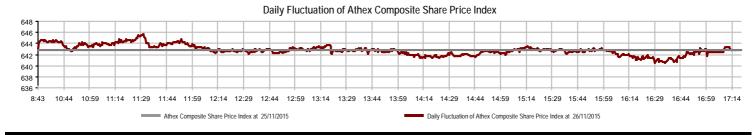

| Athex Indices                                  |            |            |        |         |          |          |          |          |             |
|------------------------------------------------|------------|------------|--------|---------|----------|----------|----------|----------|-------------|
| Index name                                     | 26/11/2015 | 25/11/2015 | pts.   | %       | Min      | Max      | Year min | Year max | Year change |
| Athex Composite Share Price Index              | 642.77 Œ   | 642.82     | -0.05  | -0.01%  | 640.48   | 645.65   | 562.87   | 945.81   | -22.20% (   |
| FTSE/Athex Large Cap                           | 190.91 Œ   | 191.20     | -0.29  | -0.15%  | 190.04   | 191.91   | 161.85   | 283.37   | -27.92% (   |
| FTSE/ATHEX Custom Capped                       | 644.61 Œ   | 652.54     | -7.92  | -1.21%  |          |          | 565.58   | 956.79   | -26.02% (   |
| FTSE/ATHEX Custom Capped - USD                 | 489.98 Œ   | 497.80     | -7.82  | -1.57%  |          |          | 469.38   | 777.68   | -35.18% (   |
| FTSE/Athex Mid Cap Index                       | 754.42 #   | 745.60     | 8.82   | 1.18%   | 745.60   | 760.40   | 705.04   | 984.77   | -2.41% (    |
| FTSE/ATHEX-CSE Banking Index                   | 45.93 Œ    | 53.20      | -7.27  | -13.67% | 45.02    | 54.17    | 45.02    | 774.70   | -93.69% (   |
| FTSE/ATHEX Global Traders Index Plus           | 1,357.62 # | 1,345.05   | 12.57  | 0.93%   | 1,345.05 | 1,359.01 | 1,220.07 | 1,604.84 | 5.83% #     |
| FTSE/ATHEX Global Traders Index                | 1,499.16 # | 1,493.17   | 5.99   | 0.40%   | 1,491.70 | 1,501.53 | 1,143.50 | 1,698.65 | 4.21% #     |
| FTSE/ATHEX Mid & Small Cap Factor-Weighted Ind | 1,257.86 Œ | 1,272.50   | -14.64 | -1.15%  | 1,246.90 | 1,279.37 | 1,076.89 | 1,342.83 | 14.76% #    |
| Greece & Turkey 30 Price Index                 | 501.67 Œ   | 508.79     | -7.12  | -1.40%  | 501.09   | 508.79   | 416.41   | 768.95   | -26.21% (   |
| ATHEX Mid & SmallCap Price Index               | 1,674.38 Œ | 1,729.95   | -55.57 | -3.21%  | 1,641.87 | 1,737.07 | 1,641.87 | 2,635.74 | -31.37%     |
| FTSE/Athex Market Index                        | 464.93 Œ   | 465.41     | -0.48  | -0.10%  | 462.90   | 467.17   | 396.31   | 685.04   | -26.91%     |
| FTSE Med Index                                 | 5,656.59 # | 5,631.08   | 25.50  | 0.45%   |          |          | 4,930.94 | 6,221.67 | 12.30% #    |
| Athex Composite Index Total Return Index       | 955.69 Œ   | 955.76     | -0.07  | -0.01%  | 952.28   | 959.97   | 835.68   | 1,385.07 | -20.87% (   |
| FTSE/Athex Large Cap Total Return              | 263.41 Œ   | 263.81     | -0.40  | -0.15%  |          |          | 224.51   | 382.72   | -26.69% (   |
| FTSE/ATHEX Large Cap Net Total Return          | 786.28 Œ   | 787.48     | -1.20  | -0.15%  | 782.70   | 790.38   | 665.08   | 1,147.63 | -26.52% (   |
| FTSE/ATHEX Custom Capped Total Return          | 691.13 Œ   | 699.62     | -8.50  | -1.21%  |          |          | 604.83   | 1,008.59 | -24.62% (   |
| FTSE/ATHEX Custom Capped - USD Total Return    | 525.33 Œ   | 533.72     | -8.39  | -1.57%  |          |          | 501.95   | 819.78   | -33.95% (   |
| FTSE/Athex Mid Cap Total Return                | 970.72 #   | 959.37     | 11.35  | 1.18%   |          |          | 908.00   | 1,231.75 | -1.24% (    |
| FTSE/ATHEX-CSE Banking Total Return Index      | 42.83 Œ    | 49.61      | -6.78  | -13.67% |          |          | 42.83    | 708.30   | -93.69% (   |
| Greece & Turkey 30 Total Return Index          | 630.90 Œ   | 631.27     | -0.37  | -0.06%  |          |          | 533.87   | 919.96   | -23.35% (   |
| Hellenic Mid & Small Cap Index                 | 775.73 #   | 773.24     | 2.49   | 0.32%   | 772.12   | 777.74   | 617.89   | 994.59   | 0.85% #     |
| FTSE/Athex Banks                               | 60.68 Œ    | 70.29      | -9.61  | -13.67% | 59.48    | 71.57    | 59.48    | 1,023.60 | -93.69% (   |
| FTSE/Athex Insurance                           | 1,527.82 # | 1,475.13   | 52.69  | 3.57%   | 1,475.13 | 1,527.82 | 1,222.25 | 1,780.70 | 4.32% #     |
| FTSE/Athex Financial Services                  | 949.69 Œ   | 986.87     | -37.18 | -3.77%  | 937.74   | 989.53   | 652.25   | 1,400.60 | -5.18% (    |
| FTSE/Athex Industrial Goods & Services         | 2,022.00 Œ | 2,029.41   | -7.41  | -0.37%  | 2,016.46 | 2,040.97 | 1,649.24 | 2,660.41 | 3.48% #     |
| FTSE/Athex Retail                              | 2,732.57 # | 2,708.55   | 24.02  | 0.89%   | 2,686.82 | 2,743.53 | 2,173.75 | 4,531.02 | -28.13% (   |
| FTSE/ATHEX Real Estate                         | 2,634.81 # | 2,530.68   | 104.13 | 4.11%   | 2,509.34 | 2,634.81 | 1,918.09 | 2,800.26 | 15.47% #    |
| FTSE/Athex Personal & Household Goods          | 5,015.18 # | 4,989.60   | 25.58  | 0.51%   | 4,971.67 | 5,063.95 | 2,841.14 | 5,680.33 | 10.16% #    |
| FTSE/Athex Food & Beverage                     | 8,618.07 # | 8,577.07   | 41.00  | 0.48%   | 8,547.28 | 8,618.07 | 5,066.70 | 8,651.51 | 47.12% #    |
| FTSE/Athex Basic Resources                     | 1,874.04 # | 1,852.27   | 21.77  | 1.18%   | 1,852.27 | 1,902.94 | 1,753.11 | 2,916.96 | -2.81% (    |
| FTSE/Athex Construction & Materials            | 1,981.56 # | 1,978.50   | 3.06   | 0.15%   | 1,964.10 | 2,007.02 | 1,676.30 | 2,705.46 | -9.31%      |
| FTSE/Athex Oil & Gas                           | 2,667.73 Œ | 2,682.15   | -14.42 | -0.54%  | 2,641.38 | 2,705.96 | 1,618.74 | 2,981.35 | 47.00% #    |
| FTSE/Athex Chemicals                           | 6,812.27 ¬ | 6,812.27   | 0.00   | 0.00%   | 6,812.27 | 6,909.04 | 4,784.62 | 7,561.34 | 32.98% #    |
| FTSE/Athex Travel & Leisure                    | 1,193.99 # | 1,177.76   | 16.23  | 1.38%   | 1,177.76 | 1,200.11 | 1,043.25 | 1,741.96 | -22.12%     |
| FTSE/Athex Technology                          | 565.38 Œ   | 567.04     | -1.66  | -0.29%  | 553.86   | 570.85   | 553.86   | 786.22   | -22.13% (   |
| FTSE/Athex Telecommunications                  | 2,576.41 # | 2,565.40   | 11.01  | 0.43%   | 2,548.88 | 2,576.41 | 1,582.73 | 2,606.68 | 2.86% #     |
| FTSE/Athex Utilities                           | 1,973.05 Œ | 2,005.51   | -32.46 | -1.62%  | 1,964.68 | 2,009.28 | 1,405.61 | 2,830.02 | -5.98% (    |
| FTSE/Athex Health Care                         | 95.17 ¬    | 95.17      | 0.00   | 0.00%   | 94.38    | 96.75    | 70.58    | 163.37   | -34.07% (   |
| Athex All Share Index                          | 127.66 Œ   | 127.95     | -0.29  | -0.23%  | 127.66   | 127.66   | 114.55   | 196.00   | -31.34% (   |
| Hellenic Corporate Bond Index                  | 100.14 Œ   | 100.29     | -0.15  | -0.15%  | .27.00   | .27.00   | 72.78    | 100.38   | 6.69% #     |
| Hellenic Corporate Bond Price Index            | 94.48 Œ    | 94.64      | -0.16  | -0.17%  |          |          | 69.59    | 94.78    | 2.13% #     |