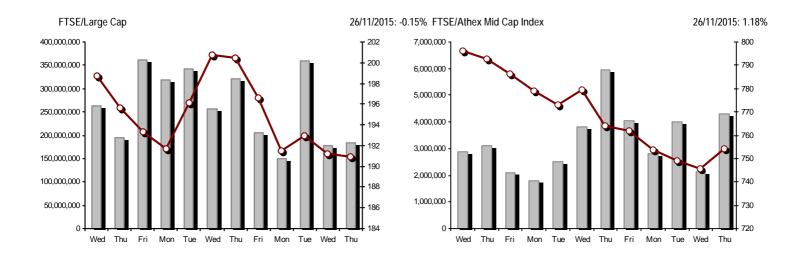

| Athex Indices                                  |            |            |        |         |          |          |          |          |             |
|------------------------------------------------|------------|------------|--------|---------|----------|----------|----------|----------|-------------|
| Index name                                     | 26/11/2015 | 25/11/2015 | pts.   | %       | Min      | Max      | Year min | Year max | Year change |
| Athex Composite Share Price Index              | 642.77 Œ   | 642.82     | -0.05  | -0.01%  | 640.48   | 645.65   | 562.87   | 945.81   | -22.20% (   |
| FTSE/Athex Large Cap                           | 190.91 Œ   | 191.20     | -0.29  | -0.15%  | 190.04   | 191.91   | 161.85   | 283.37   | -27.92% (   |
| FTSE/ATHEX Custom Capped                       | 644.61 Œ   | 652.54     | -7.92  | -1.21%  |          |          | 565.58   | 956.79   | -26.02% (   |
| FTSE/ATHEX Custom Capped - USD                 | 489.98 Œ   | 497.80     | -7.82  | -1.57%  |          |          | 469.38   | 777.68   | -35.18% (   |
| FTSE/Athex Mid Cap Index                       | 754.42 #   | 745.60     | 8.82   | 1.18%   | 745.60   | 760.40   | 705.04   | 984.77   | -2.41% (    |
| FTSE/ATHEX-CSE Banking Index                   | 45.93 Œ    | 53.20      | -7.27  | -13.67% | 45.02    | 54.17    | 45.02    | 774.70   | -93.69% (   |
| FTSE/ATHEX Global Traders Index Plus           | 1,357.62 # | 1,345.05   | 12.57  | 0.93%   | 1,345.05 | 1,359.01 | 1,220.07 | 1,604.84 | 5.83% #     |
| FTSE/ATHEX Global Traders Index                | 1,499.16 # | 1,493.17   | 5.99   | 0.40%   | 1,491.70 | 1,501.53 | 1,143.50 | 1,698.65 | 4.21% #     |
| FTSE/ATHEX Mid & Small Cap Factor-Weighted Ind | 1,257.86 Œ | 1,272.50   | -14.64 | -1.15%  | 1,246.90 | 1,279.37 | 1,076.89 | 1,342.83 | 14.76% #    |
| Greece & Turkey 30 Price Index                 | 501.67 Œ   | 508.79     | -7.12  | -1.40%  | 501.09   | 508.79   | 416.41   | 768.95   | -26.21% (   |
| ATHEX Mid & SmallCap Price Index               | 1,674.38 Œ | 1,729.95   | -55.57 | -3.21%  | 1,641.87 | 1,737.07 | 1,641.87 | 2,635.74 | -31.37%     |
| FTSE/Athex Market Index                        | 464.93 Œ   | 465.41     | -0.48  | -0.10%  | 462.90   | 467.17   | 396.31   | 685.04   | -26.91%     |
| FTSE Med Index                                 | 5,656.59 # | 5,631.08   | 25.50  | 0.45%   |          |          | 4,930.94 | 6,221.67 | 12.30% #    |
| Athex Composite Index Total Return Index       | 955.69 Œ   | 955.76     | -0.07  | -0.01%  | 952.28   | 959.97   | 835.68   | 1,385.07 | -20.87% (   |
| FTSE/Athex Large Cap Total Return              | 263.41 Œ   | 263.81     | -0.40  | -0.15%  |          |          | 224.51   | 382.72   | -26.69% (   |
| FTSE/ATHEX Large Cap Net Total Return          | 786.28 Œ   | 787.48     | -1.20  | -0.15%  | 782.70   | 790.38   | 665.08   | 1,147.63 | -26.52% (   |
| FTSE/ATHEX Custom Capped Total Return          | 691.13 Œ   | 699.62     | -8.50  | -1.21%  |          |          | 604.83   | 1,008.59 | -24.62% (   |
| FTSE/ATHEX Custom Capped - USD Total Return    | 525.33 Œ   | 533.72     | -8.39  | -1.57%  |          |          | 501.95   | 819.78   | -33.95% (   |
| FTSE/Athex Mid Cap Total Return                | 970.72 #   | 959.37     | 11.35  | 1.18%   |          |          | 908.00   | 1,231.75 | -1.24% (    |
| FTSE/ATHEX-CSE Banking Total Return Index      | 42.83 Œ    | 49.61      | -6.78  | -13.67% |          |          | 42.83    | 708.30   | -93.69% (   |
| Greece & Turkey 30 Total Return Index          | 630.90 Œ   | 631.27     | -0.37  | -0.06%  |          |          | 533.87   | 919.96   | -23.35% (   |
| Hellenic Mid & Small Cap Index                 | 775.73 #   | 773.24     | 2.49   | 0.32%   | 772.12   | 777.74   | 617.89   | 994.59   | 0.85% #     |
| FTSE/Athex Banks                               | 60.68 Œ    | 70.29      | -9.61  | -13.67% | 59.48    | 71.57    | 59.48    | 1,023.60 | -93.69% (   |
| FTSE/Athex Insurance                           | 1,527.82 # | 1,475.13   | 52.69  | 3.57%   | 1,475.13 | 1,527.82 | 1,222.25 | 1,780.70 | 4.32% #     |
| FTSE/Athex Financial Services                  | 949.69 Œ   | 986.87     | -37.18 | -3.77%  | 937.74   | 989.53   | 652.25   | 1,400.60 | -5.18% (    |
| FTSE/Athex Industrial Goods & Services         | 2,022.00 Œ | 2,029.41   | -7.41  | -0.37%  | 2,016.46 | 2,040.97 | 1,649.24 | 2,660.41 | 3.48% #     |
| FTSE/Athex Retail                              | 2,732.57 # | 2,708.55   | 24.02  | 0.89%   | 2,686.82 | 2,743.53 | 2,173.75 | 4,531.02 | -28.13% (   |
| FTSE/ATHEX Real Estate                         | 2,634.81 # | 2,530.68   | 104.13 | 4.11%   | 2,509.34 | 2,634.81 | 1,918.09 | 2,800.26 | 15.47% #    |
| FTSE/Athex Personal & Household Goods          | 5,015.18 # | 4,989.60   | 25.58  | 0.51%   | 4,971.67 | 5,063.95 | 2,841.14 | 5,680.33 | 10.16% #    |
| FTSE/Athex Food & Beverage                     | 8,618.07 # | 8,577.07   | 41.00  | 0.48%   | 8,547.28 | 8,618.07 | 5,066.70 | 8,651.51 | 47.12% #    |
| FTSE/Athex Basic Resources                     | 1,874.04 # | 1,852.27   | 21.77  | 1.18%   | 1,852.27 | 1,902.94 | 1,753.11 | 2,916.96 | -2.81% (    |
| FTSE/Athex Construction & Materials            | 1,981.56 # | 1,978.50   | 3.06   | 0.15%   | 1,964.10 | 2,007.02 | 1,676.30 | 2,705.46 | -9.31%      |
| FTSE/Athex Oil & Gas                           | 2,667.73 Œ | 2,682.15   | -14.42 | -0.54%  | 2,641.38 | 2,705.96 | 1,618.74 | 2,981.35 | 47.00% #    |
| FTSE/Athex Chemicals                           | 6,812.27 ¬ | 6,812.27   | 0.00   | 0.00%   | 6,812.27 | 6,909.04 | 4,784.62 | 7,561.34 | 32.98% #    |
| FTSE/Athex Travel & Leisure                    | 1,193.99 # | 1,177.76   | 16.23  | 1.38%   | 1,177.76 | 1,200.11 | 1,043.25 | 1,741.96 | -22.12%     |
| FTSE/Athex Technology                          | 565.38 Œ   | 567.04     | -1.66  | -0.29%  | 553.86   | 570.85   | 553.86   | 786.22   | -22.13% (   |
| FTSE/Athex Telecommunications                  | 2,576.41 # | 2,565.40   | 11.01  | 0.43%   | 2,548.88 | 2,576.41 | 1,582.73 | 2,606.68 | 2.86% #     |
| FTSE/Athex Utilities                           | 1,973.05 Œ | 2,005.51   | -32.46 | -1.62%  | 1,964.68 | 2,009.28 | 1,405.61 | 2,830.02 | -5.98% (    |
| FTSE/Athex Health Care                         | 95.17 ¬    | 95.17      | 0.00   | 0.00%   | 94.38    | 96.75    | 70.58    | 163.37   | -34.07% (   |
| Athex All Share Index                          | 127.66 Œ   | 127.95     | -0.29  | -0.23%  | 127.66   | 127.66   | 114.55   | 196.00   | -31.34% (   |
| Hellenic Corporate Bond Index                  | 100.14 Œ   | 100.29     | -0.15  | -0.15%  | .27.00   | .27.00   | 72.78    | 100.38   | 6.69% #     |
| Hellenic Corporate Bond Price Index            | 94.48 Œ    | 94.64      | -0.16  | -0.17%  |          |          | 69.59    | 94.78    | 2.13% #     |