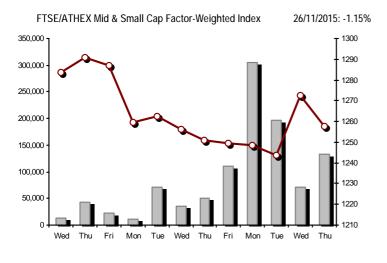

| Athex Indices                                  |            |            |        |         |          |          |          |          |             |
|------------------------------------------------|------------|------------|--------|---------|----------|----------|----------|----------|-------------|
| Index name                                     | 26/11/2015 | 25/11/2015 | pts.   | %       | Min      | Max      | Year min | Year max | Year change |
| Athex Composite Share Price Index              | 642.77 Œ   | 642.82     | -0.05  | -0.01%  | 640.48   | 645.65   | 562.87   | 945.81   | -22.20% (   |
| FTSE/Athex Large Cap                           | 190.91 Œ   | 191.20     | -0.29  | -0.15%  | 190.04   | 191.91   | 161.85   | 283.37   | -27.92% (   |
| FTSE/ATHEX Custom Capped                       | 644.61 Œ   | 652.54     | -7.92  | -1.21%  |          |          | 565.58   | 956.79   | -26.02% (   |
| FTSE/ATHEX Custom Capped - USD                 | 489.98 Œ   | 497.80     | -7.82  | -1.57%  |          |          | 469.38   | 777.68   | -35.18% (   |
| FTSE/Athex Mid Cap Index                       | 754.42 #   | 745.60     | 8.82   | 1.18%   | 745.60   | 760.40   | 705.04   | 984.77   | -2.41% (    |
| FTSE/ATHEX-CSE Banking Index                   | 45.93 Œ    | 53.20      | -7.27  | -13.67% | 45.02    | 54.17    | 45.02    | 774.70   | -93.69% (   |
| FTSE/ATHEX Global Traders Index Plus           | 1,357.62 # | 1,345.05   | 12.57  | 0.93%   | 1,345.05 | 1,359.01 | 1,220.07 | 1,604.84 | 5.83% #     |
| FTSE/ATHEX Global Traders Index                | 1,499.16 # | 1,493.17   | 5.99   | 0.40%   | 1,491.70 | 1,501.53 | 1,143.50 | 1,698.65 | 4.21% #     |
| FTSE/ATHEX Mid & Small Cap Factor-Weighted Ind | 1,257.86 Œ | 1,272.50   | -14.64 | -1.15%  | 1,246.90 | 1,279.37 | 1,076.89 | 1,342.83 | 14.76% #    |
| Greece & Turkey 30 Price Index                 | 501.67 Œ   | 508.79     | -7.12  | -1.40%  | 501.09   | 508.79   | 416.41   | 768.95   | -26.21% (   |
| ATHEX Mid & SmallCap Price Index               | 1,674.38 Œ | 1,729.95   | -55.57 | -3.21%  | 1,641.87 | 1,737.07 | 1,641.87 | 2,635.74 | -31.37%     |
| FTSE/Athex Market Index                        | 464.93 Œ   | 465.41     | -0.48  | -0.10%  | 462.90   | 467.17   | 396.31   | 685.04   | -26.91%     |
| FTSE Med Index                                 | 5,656.59 # | 5,631.08   | 25.50  | 0.45%   |          |          | 4,930.94 | 6,221.67 | 12.30% #    |
| Athex Composite Index Total Return Index       | 955.69 Œ   | 955.76     | -0.07  | -0.01%  | 952.28   | 959.97   | 835.68   | 1,385.07 | -20.87% (   |
| FTSE/Athex Large Cap Total Return              | 263.41 Œ   | 263.81     | -0.40  | -0.15%  |          |          | 224.51   | 382.72   | -26.69% (   |
| FTSE/ATHEX Large Cap Net Total Return          | 786.28 Œ   | 787.48     | -1.20  | -0.15%  | 782.70   | 790.38   | 665.08   | 1,147.63 | -26.52% (   |
| FTSE/ATHEX Custom Capped Total Return          | 691.13 Œ   | 699.62     | -8.50  | -1.21%  |          |          | 604.83   | 1,008.59 | -24.62% (   |
| FTSE/ATHEX Custom Capped - USD Total Return    | 525.33 Œ   | 533.72     | -8.39  | -1.57%  |          |          | 501.95   | 819.78   | -33.95% (   |
| FTSE/Athex Mid Cap Total Return                | 970.72 #   | 959.37     | 11.35  | 1.18%   |          |          | 908.00   | 1,231.75 | -1.24% (    |
| FTSE/ATHEX-CSE Banking Total Return Index      | 42.83 Œ    | 49.61      | -6.78  | -13.67% |          |          | 42.83    | 708.30   | -93.69% (   |
| Greece & Turkey 30 Total Return Index          | 630.90 Œ   | 631.27     | -0.37  | -0.06%  |          |          | 533.87   | 919.96   | -23.35% (   |
| Hellenic Mid & Small Cap Index                 | 775.73 #   | 773.24     | 2.49   | 0.32%   | 772.12   | 777.74   | 617.89   | 994.59   | 0.85% #     |
| FTSE/Athex Banks                               | 60.68 Œ    | 70.29      | -9.61  | -13.67% | 59.48    | 71.57    | 59.48    | 1,023.60 | -93.69% (   |
| FTSE/Athex Insurance                           | 1,527.82 # | 1,475.13   | 52.69  | 3.57%   | 1,475.13 | 1,527.82 | 1,222.25 | 1,780.70 | 4.32% #     |
| FTSE/Athex Financial Services                  | 949.69 Œ   | 986.87     | -37.18 | -3.77%  | 937.74   | 989.53   | 652.25   | 1,400.60 | -5.18% (    |
| FTSE/Athex Industrial Goods & Services         | 2,022.00 Œ | 2,029.41   | -7.41  | -0.37%  | 2,016.46 | 2,040.97 | 1,649.24 | 2,660.41 | 3.48% #     |
| FTSE/Athex Retail                              | 2,732.57 # | 2,708.55   | 24.02  | 0.89%   | 2,686.82 | 2,743.53 | 2,173.75 | 4,531.02 | -28.13% (   |
| FTSE/ATHEX Real Estate                         | 2,634.81 # | 2,530.68   | 104.13 | 4.11%   | 2,509.34 | 2,634.81 | 1,918.09 | 2,800.26 | 15.47% #    |
| FTSE/Athex Personal & Household Goods          | 5,015.18 # | 4,989.60   | 25.58  | 0.51%   | 4,971.67 | 5,063.95 | 2,841.14 | 5,680.33 | 10.16% #    |
| FTSE/Athex Food & Beverage                     | 8,618.07 # | 8,577.07   | 41.00  | 0.48%   | 8,547.28 | 8,618.07 | 5,066.70 | 8,651.51 | 47.12% #    |
| FTSE/Athex Basic Resources                     | 1,874.04 # | 1,852.27   | 21.77  | 1.18%   | 1,852.27 | 1,902.94 | 1,753.11 | 2,916.96 | -2.81% (    |
| FTSE/Athex Construction & Materials            | 1,981.56 # | 1,978.50   | 3.06   | 0.15%   | 1,964.10 | 2,007.02 | 1,676.30 | 2,705.46 | -9.31%      |
| FTSE/Athex Oil & Gas                           | 2,667.73 Œ | 2,682.15   | -14.42 | -0.54%  | 2,641.38 | 2,705.96 | 1,618.74 | 2,981.35 | 47.00% #    |
| FTSE/Athex Chemicals                           | 6,812.27 ¬ | 6,812.27   | 0.00   | 0.00%   | 6,812.27 | 6,909.04 | 4,784.62 | 7,561.34 | 32.98% #    |
| FTSE/Athex Travel & Leisure                    | 1,193.99 # | 1,177.76   | 16.23  | 1.38%   | 1,177.76 | 1,200.11 | 1,043.25 | 1,741.96 | -22.12%     |
| FTSE/Athex Technology                          | 565.38 Œ   | 567.04     | -1.66  | -0.29%  | 553.86   | 570.85   | 553.86   | 786.22   | -22.13% (   |
| FTSE/Athex Telecommunications                  | 2,576.41 # | 2,565.40   | 11.01  | 0.43%   | 2,548.88 | 2,576.41 | 1,582.73 | 2,606.68 | 2.86% #     |
| FTSE/Athex Utilities                           | 1,973.05 Œ | 2,005.51   | -32.46 | -1.62%  | 1,964.68 | 2,009.28 | 1,405.61 | 2,830.02 | -5.98% (    |
| FTSE/Athex Health Care                         | 95.17 ¬    | 95.17      | 0.00   | 0.00%   | 94.38    | 96.75    | 70.58    | 163.37   | -34.07% (   |
| Athex All Share Index                          | 127.66 Œ   | 127.95     | -0.29  | -0.23%  | 127.66   | 127.66   | 114.55   | 196.00   | -31.34% (   |
| Hellenic Corporate Bond Index                  | 100.14 Œ   | 100.29     | -0.15  | -0.15%  | .27.00   | .27.00   | 72.78    | 100.38   | 6.69% #     |
| Hellenic Corporate Bond Price Index            | 94.48 Œ    | 94.64      | -0.16  | -0.17%  |          |          | 69.59    | 94.78    | 2.13% #     |