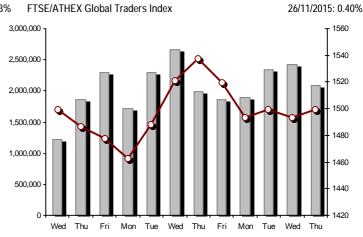

| Athex Indices                                  |            |            |        |         |          |          |          |          |             |
|------------------------------------------------|------------|------------|--------|---------|----------|----------|----------|----------|-------------|
| Index name                                     | 26/11/2015 | 25/11/2015 | pts.   | %       | Min      | Max      | Year min | Year max | Year change |
| Athex Composite Share Price Index              | 642.77 Œ   | 642.82     | -0.05  | -0.01%  | 640.48   | 645.65   | 562.87   | 945.81   | -22.20% (   |
| FTSE/Athex Large Cap                           | 190.91 Œ   | 191.20     | -0.29  | -0.15%  | 190.04   | 191.91   | 161.85   | 283.37   | -27.92% (   |
| FTSE/ATHEX Custom Capped                       | 644.61 Œ   | 652.54     | -7.92  | -1.21%  |          |          | 565.58   | 956.79   | -26.02% (   |
| FTSE/ATHEX Custom Capped - USD                 | 489.98 Œ   | 497.80     | -7.82  | -1.57%  |          |          | 469.38   | 777.68   | -35.18% (   |
| FTSE/Athex Mid Cap Index                       | 754.42 #   | 745.60     | 8.82   | 1.18%   | 745.60   | 760.40   | 705.04   | 984.77   | -2.41% (    |
| FTSE/ATHEX-CSE Banking Index                   | 45.93 Œ    | 53.20      | -7.27  | -13.67% | 45.02    | 54.17    | 45.02    | 774.70   | -93.69% (   |
| FTSE/ATHEX Global Traders Index Plus           | 1,357.62 # | 1,345.05   | 12.57  | 0.93%   | 1,345.05 | 1,359.01 | 1,220.07 | 1,604.84 | 5.83% #     |
| FTSE/ATHEX Global Traders Index                | 1,499.16 # | 1,493.17   | 5.99   | 0.40%   | 1,491.70 | 1,501.53 | 1,143.50 | 1,698.65 | 4.21% #     |
| FTSE/ATHEX Mid & Small Cap Factor-Weighted Ind | 1,257.86 Œ | 1,272.50   | -14.64 | -1.15%  | 1,246.90 | 1,279.37 | 1,076.89 | 1,342.83 | 14.76% #    |
| Greece & Turkey 30 Price Index                 | 501.67 Œ   | 508.79     | -7.12  | -1.40%  | 501.09   | 508.79   | 416.41   | 768.95   | -26.21% (   |
| ATHEX Mid & SmallCap Price Index               | 1,674.38 Œ | 1,729.95   | -55.57 | -3.21%  | 1,641.87 | 1,737.07 | 1,641.87 | 2,635.74 | -31.37%     |
| FTSE/Athex Market Index                        | 464.93 Œ   | 465.41     | -0.48  | -0.10%  | 462.90   | 467.17   | 396.31   | 685.04   | -26.91%     |
| FTSE Med Index                                 | 5,656.59 # | 5,631.08   | 25.50  | 0.45%   |          |          | 4,930.94 | 6,221.67 | 12.30% #    |
| Athex Composite Index Total Return Index       | 955.69 Œ   | 955.76     | -0.07  | -0.01%  | 952.28   | 959.97   | 835.68   | 1,385.07 | -20.87% (   |
| FTSE/Athex Large Cap Total Return              | 263.41 Œ   | 263.81     | -0.40  | -0.15%  |          |          | 224.51   | 382.72   | -26.69% (   |
| FTSE/ATHEX Large Cap Net Total Return          | 786.28 Œ   | 787.48     | -1.20  | -0.15%  | 782.70   | 790.38   | 665.08   | 1,147.63 | -26.52% (   |
| FTSE/ATHEX Custom Capped Total Return          | 691.13 Œ   | 699.62     | -8.50  | -1.21%  |          |          | 604.83   | 1,008.59 | -24.62% (   |
| FTSE/ATHEX Custom Capped - USD Total Return    | 525.33 Œ   | 533.72     | -8.39  | -1.57%  |          |          | 501.95   | 819.78   | -33.95% (   |
| FTSE/Athex Mid Cap Total Return                | 970.72 #   | 959.37     | 11.35  | 1.18%   |          |          | 908.00   | 1,231.75 | -1.24% (    |
| FTSE/ATHEX-CSE Banking Total Return Index      | 42.83 Œ    | 49.61      | -6.78  | -13.67% |          |          | 42.83    | 708.30   | -93.69% (   |
| Greece & Turkey 30 Total Return Index          | 630.90 Œ   | 631.27     | -0.37  | -0.06%  |          |          | 533.87   | 919.96   | -23.35% (   |
| Hellenic Mid & Small Cap Index                 | 775.73 #   | 773.24     | 2.49   | 0.32%   | 772.12   | 777.74   | 617.89   | 994.59   | 0.85% #     |
| FTSE/Athex Banks                               | 60.68 Œ    | 70.29      | -9.61  | -13.67% | 59.48    | 71.57    | 59.48    | 1,023.60 | -93.69% (   |
| FTSE/Athex Insurance                           | 1,527.82 # | 1,475.13   | 52.69  | 3.57%   | 1,475.13 | 1,527.82 | 1,222.25 | 1,780.70 | 4.32% #     |
| FTSE/Athex Financial Services                  | 949.69 Œ   | 986.87     | -37.18 | -3.77%  | 937.74   | 989.53   | 652.25   | 1,400.60 | -5.18% (    |
| FTSE/Athex Industrial Goods & Services         | 2,022.00 Œ | 2,029.41   | -7.41  | -0.37%  | 2,016.46 | 2,040.97 | 1,649.24 | 2,660.41 | 3.48% #     |
| FTSE/Athex Retail                              | 2,732.57 # | 2,708.55   | 24.02  | 0.89%   | 2,686.82 | 2,743.53 | 2,173.75 | 4,531.02 | -28.13% (   |
| FTSE/ATHEX Real Estate                         | 2,634.81 # | 2,530.68   | 104.13 | 4.11%   | 2,509.34 | 2,634.81 | 1,918.09 | 2,800.26 | 15.47% #    |
| FTSE/Athex Personal & Household Goods          | 5,015.18 # | 4,989.60   | 25.58  | 0.51%   | 4,971.67 | 5,063.95 | 2,841.14 | 5,680.33 | 10.16% #    |
| FTSE/Athex Food & Beverage                     | 8,618.07 # | 8,577.07   | 41.00  | 0.48%   | 8,547.28 | 8,618.07 | 5,066.70 | 8,651.51 | 47.12% #    |
| FTSE/Athex Basic Resources                     | 1,874.04 # | 1,852.27   | 21.77  | 1.18%   | 1,852.27 | 1,902.94 | 1,753.11 | 2,916.96 | -2.81% (    |
| FTSE/Athex Construction & Materials            | 1,981.56 # | 1,978.50   | 3.06   | 0.15%   | 1,964.10 | 2,007.02 | 1,676.30 | 2,705.46 | -9.31%      |
| FTSE/Athex Oil & Gas                           | 2,667.73 Œ | 2,682.15   | -14.42 | -0.54%  | 2,641.38 | 2,705.96 | 1,618.74 | 2,981.35 | 47.00% #    |
| FTSE/Athex Chemicals                           | 6,812.27 ¬ | 6,812.27   | 0.00   | 0.00%   | 6,812.27 | 6,909.04 | 4,784.62 | 7,561.34 | 32.98% #    |
| FTSE/Athex Travel & Leisure                    | 1,193.99 # | 1,177.76   | 16.23  | 1.38%   | 1,177.76 | 1,200.11 | 1,043.25 | 1,741.96 | -22.12%     |
| FTSE/Athex Technology                          | 565.38 Œ   | 567.04     | -1.66  | -0.29%  | 553.86   | 570.85   | 553.86   | 786.22   | -22.13% (   |
| FTSE/Athex Telecommunications                  | 2,576.41 # | 2,565.40   | 11.01  | 0.43%   | 2,548.88 | 2,576.41 | 1,582.73 | 2,606.68 | 2.86% #     |
| FTSE/Athex Utilities                           | 1,973.05 Œ | 2,005.51   | -32.46 | -1.62%  | 1,964.68 | 2,009.28 | 1,405.61 | 2,830.02 | -5.98% (    |
| FTSE/Athex Health Care                         | 95.17 ¬    | 95.17      | 0.00   | 0.00%   | 94.38    | 96.75    | 70.58    | 163.37   | -34.07% (   |
| Athex All Share Index                          | 127.66 Œ   | 127.95     | -0.29  | -0.23%  | 127.66   | 127.66   | 114.55   | 196.00   | -31.34% (   |
| Hellenic Corporate Bond Index                  | 100.14 Œ   | 100.29     | -0.15  | -0.15%  | .27.00   | .27.00   | 72.78    | 100.38   | 6.69% #     |
| Hellenic Corporate Bond Price Index            | 94.48 Œ    | 94.64      | -0.16  | -0.17%  |          |          | 69.59    | 94.78    | 2.13% #     |