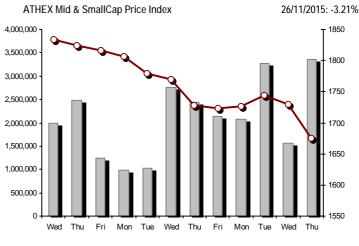

| Athex Indices                                  |            |            |        |         |          |          |          |          |             |
|------------------------------------------------|------------|------------|--------|---------|----------|----------|----------|----------|-------------|
| Index name                                     | 26/11/2015 | 25/11/2015 | pts.   | %       | Min      | Max      | Year min | Year max | Year change |
| Athex Composite Share Price Index              | 642.77 Œ   | 642.82     | -0.05  | -0.01%  | 640.48   | 645.65   | 562.87   | 945.81   | -22.20% (   |
| FTSE/Athex Large Cap                           | 190.91 Œ   | 191.20     | -0.29  | -0.15%  | 190.04   | 191.91   | 161.85   | 283.37   | -27.92% (   |
| FTSE/ATHEX Custom Capped                       | 644.61 Œ   | 652.54     | -7.92  | -1.21%  |          |          | 565.58   | 956.79   | -26.02% (   |
| FTSE/ATHEX Custom Capped - USD                 | 489.98 Œ   | 497.80     | -7.82  | -1.57%  |          |          | 469.38   | 777.68   | -35.18% (   |
| FTSE/Athex Mid Cap Index                       | 754.42 #   | 745.60     | 8.82   | 1.18%   | 745.60   | 760.40   | 705.04   | 984.77   | -2.41% (    |
| FTSE/ATHEX-CSE Banking Index                   | 45.93 Œ    | 53.20      | -7.27  | -13.67% | 45.02    | 54.17    | 45.02    | 774.70   | -93.69% (   |
| FTSE/ATHEX Global Traders Index Plus           | 1,357.62 # | 1,345.05   | 12.57  | 0.93%   | 1,345.05 | 1,359.01 | 1,220.07 | 1,604.84 | 5.83% #     |
| FTSE/ATHEX Global Traders Index                | 1,499.16 # | 1,493.17   | 5.99   | 0.40%   | 1,491.70 | 1,501.53 | 1,143.50 | 1,698.65 | 4.21% #     |
| FTSE/ATHEX Mid & Small Cap Factor-Weighted Ind | 1,257.86 Œ | 1,272.50   | -14.64 | -1.15%  | 1,246.90 | 1,279.37 | 1,076.89 | 1,342.83 | 14.76% #    |
| Greece & Turkey 30 Price Index                 | 501.67 Œ   | 508.79     | -7.12  | -1.40%  | 501.09   | 508.79   | 416.41   | 768.95   | -26.21% (   |
| ATHEX Mid & SmallCap Price Index               | 1,674.38 Œ | 1,729.95   | -55.57 | -3.21%  | 1,641.87 | 1,737.07 | 1,641.87 | 2,635.74 | -31.37%     |
| FTSE/Athex Market Index                        | 464.93 Œ   | 465.41     | -0.48  | -0.10%  | 462.90   | 467.17   | 396.31   | 685.04   | -26.91%     |
| FTSE Med Index                                 | 5,656.59 # | 5,631.08   | 25.50  | 0.45%   |          |          | 4,930.94 | 6,221.67 | 12.30% #    |
| Athex Composite Index Total Return Index       | 955.69 Œ   | 955.76     | -0.07  | -0.01%  | 952.28   | 959.97   | 835.68   | 1,385.07 | -20.87% (   |
| FTSE/Athex Large Cap Total Return              | 263.41 Œ   | 263.81     | -0.40  | -0.15%  |          |          | 224.51   | 382.72   | -26.69% (   |
| FTSE/ATHEX Large Cap Net Total Return          | 786.28 Œ   | 787.48     | -1.20  | -0.15%  | 782.70   | 790.38   | 665.08   | 1,147.63 | -26.52% (   |
| FTSE/ATHEX Custom Capped Total Return          | 691.13 Œ   | 699.62     | -8.50  | -1.21%  |          |          | 604.83   | 1,008.59 | -24.62% (   |
| FTSE/ATHEX Custom Capped - USD Total Return    | 525.33 Œ   | 533.72     | -8.39  | -1.57%  |          |          | 501.95   | 819.78   | -33.95% (   |
| FTSE/Athex Mid Cap Total Return                | 970.72 #   | 959.37     | 11.35  | 1.18%   |          |          | 908.00   | 1,231.75 | -1.24% (    |
| FTSE/ATHEX-CSE Banking Total Return Index      | 42.83 Œ    | 49.61      | -6.78  | -13.67% |          |          | 42.83    | 708.30   | -93.69% (   |
| Greece & Turkey 30 Total Return Index          | 630.90 Œ   | 631.27     | -0.37  | -0.06%  |          |          | 533.87   | 919.96   | -23.35% (   |
| Hellenic Mid & Small Cap Index                 | 775.73 #   | 773.24     | 2.49   | 0.32%   | 772.12   | 777.74   | 617.89   | 994.59   | 0.85% #     |
| FTSE/Athex Banks                               | 60.68 Œ    | 70.29      | -9.61  | -13.67% | 59.48    | 71.57    | 59.48    | 1,023.60 | -93.69% (   |
| FTSE/Athex Insurance                           | 1,527.82 # | 1,475.13   | 52.69  | 3.57%   | 1,475.13 | 1,527.82 | 1,222.25 | 1,780.70 | 4.32% #     |
| FTSE/Athex Financial Services                  | 949.69 Œ   | 986.87     | -37.18 | -3.77%  | 937.74   | 989.53   | 652.25   | 1,400.60 | -5.18% (    |
| FTSE/Athex Industrial Goods & Services         | 2,022.00 Œ | 2,029.41   | -7.41  | -0.37%  | 2,016.46 | 2,040.97 | 1,649.24 | 2,660.41 | 3.48% #     |
| FTSE/Athex Retail                              | 2,732.57 # | 2,708.55   | 24.02  | 0.89%   | 2,686.82 | 2,743.53 | 2,173.75 | 4,531.02 | -28.13% (   |
| FTSE/ATHEX Real Estate                         | 2,634.81 # | 2,530.68   | 104.13 | 4.11%   | 2,509.34 | 2,634.81 | 1,918.09 | 2,800.26 | 15.47% #    |
| FTSE/Athex Personal & Household Goods          | 5,015.18 # | 4,989.60   | 25.58  | 0.51%   | 4,971.67 | 5,063.95 | 2,841.14 | 5,680.33 | 10.16% #    |
| FTSE/Athex Food & Beverage                     | 8,618.07 # | 8,577.07   | 41.00  | 0.48%   | 8,547.28 | 8,618.07 | 5,066.70 | 8,651.51 | 47.12% #    |
| FTSE/Athex Basic Resources                     | 1,874.04 # | 1,852.27   | 21.77  | 1.18%   | 1,852.27 | 1,902.94 | 1,753.11 | 2,916.96 | -2.81% (    |
| FTSE/Athex Construction & Materials            | 1,981.56 # | 1,978.50   | 3.06   | 0.15%   | 1,964.10 | 2,007.02 | 1,676.30 | 2,705.46 | -9.31%      |
| FTSE/Athex Oil & Gas                           | 2,667.73 Œ | 2,682.15   | -14.42 | -0.54%  | 2,641.38 | 2,705.96 | 1,618.74 | 2,981.35 | 47.00% #    |
| FTSE/Athex Chemicals                           | 6,812.27 ¬ | 6,812.27   | 0.00   | 0.00%   | 6,812.27 | 6,909.04 | 4,784.62 | 7,561.34 | 32.98% #    |
| FTSE/Athex Travel & Leisure                    | 1,193.99 # | 1,177.76   | 16.23  | 1.38%   | 1,177.76 | 1,200.11 | 1,043.25 | 1,741.96 | -22.12%     |
| FTSE/Athex Technology                          | 565.38 Œ   | 567.04     | -1.66  | -0.29%  | 553.86   | 570.85   | 553.86   | 786.22   | -22.13% (   |
| FTSE/Athex Telecommunications                  | 2,576.41 # | 2,565.40   | 11.01  | 0.43%   | 2,548.88 | 2,576.41 | 1,582.73 | 2,606.68 | 2.86% #     |
| FTSE/Athex Utilities                           | 1,973.05 Œ | 2,005.51   | -32.46 | -1.62%  | 1,964.68 | 2,009.28 | 1,405.61 | 2,830.02 | -5.98% (    |
| FTSE/Athex Health Care                         | 95.17 ¬    | 95.17      | 0.00   | 0.00%   | 94.38    | 96.75    | 70.58    | 163.37   | -34.07% (   |
| Athex All Share Index                          | 127.66 Œ   | 127.95     | -0.29  | -0.23%  | 127.66   | 127.66   | 114.55   | 196.00   | -31.34% (   |
| Hellenic Corporate Bond Index                  | 100.14 Œ   | 100.29     | -0.15  | -0.15%  | .27.00   | .27.00   | 72.78    | 100.38   | 6.69% #     |
| Hellenic Corporate Bond Price Index            | 94.48 Œ    | 94.64      | -0.16  | -0.17%  |          |          | 69.59    | 94.78    | 2.13% #     |