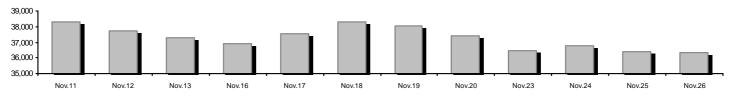

## Summary of Markets

| Securities' Transactions Value with Block Trades Me            | thod 6-1 (thou. €) | -0      | Alhex Composite Share Price Index   % daily chng         |           |         |
|----------------------------------------------------------------|--------------------|---------|----------------------------------------------------------|-----------|---------|
|                                                                |                    |         |                                                          |           |         |
| Athex Capitalisation (mill. €) **:                             | 36,324.66          |         | Derivatives Total Open Interest                          | 104,895   |         |
| Daily change: mill. €   %                                      | -83.38             | -0.23%  | in Index Futures   % daily chng                          | 14,821    | -1.16%  |
| Yearly Avg Capitalisation: mill. €   % chng prev year Avg      | 43,850.84          | -36.69% | in Stock Futures   % daily chng                          | 84,794    | 0.19%   |
| Athex Composite Share Price Index   % daily chng               | 642.77             | -0.01%  | in Index Options   % daily chng                          | 4,223     | 1.08%   |
| Athex Composite Share Price Index Capitalisation (mill. €)     | 33,173.68          |         | in Stock Options   % daily chng                          | 1,057     | 0.00%   |
| Daily change (mill. €)                                         | -61.07             |         |                                                          |           |         |
| Securities' Transactions Value with Block Trades Method 6-1 (  | 25,497.32          |         | Derivatives Contracts Volume:                            | 3,963     |         |
| Daily change: thou. €   %                                      | -14,378.36         | -36.06% | Daily change: pieces   %                                 | -1,792    | -31.14% |
| YtD Avg Trans. Value: thou. €   % chng prev year Avg           | 75,255.87          | -40.77% | YtD Avg Derivatives Contracts   % chng prev year Avg     | 68,897    | 25.69%  |
| Blocks Transactions Value of Method 6-1 (thou. €)              | 924.59             |         | Derivatives Trades Number:                               | 750       |         |
| Blocks Transactions Value of Method 6-2 & 6-3 (thou. €)        | 180.62             |         | Daily change: number   %                                 | -307      | -29.04% |
| Bonds Transactions Value (thou. €)                             | 0.00               |         | YtD Avg Derivatives Trades number   % chng prev year Avg | 3,403     | -18.51% |
| Securities' Transactions Volume with Block Trades Method 6-1 ( | th 233,2           | 209.97  | Lending Total Open Interest                              | 9,844,387 |         |
| Daily change: thou. pieces   %                                 | 30,556.72          | 15.08%  | Daily change: pieces   %                                 | -56,416   | -0.57%  |
| YtD Avg Volume: thou. pieces   % chng prev year Avg            | 185,814.88         | 95.58%  | Lending Volume (Multilateral/Bilateral)                  | 1,459     |         |
| Blocks Transactions Volume of Method 6-1 (thou. Pieces)        | 414.35             |         | Daily change: pieces   %                                 | -5,530    | -79.12% |
| Blocks Transactions Volume of Method 6-2 & 6-3 (thou. Pieces   | 21.63              |         | Multilateral Lending                                     | 1,459     |         |
| Bonds Transactions Volume (thou. pieces)                       | 0.00               |         | Bilateral Lending                                        | 0         |         |
| Securities' Trades Number with Block Trades Method 6-1         | 14,24              | 19      | Lending Trades Number:                                   | 17        |         |
| Daily change: number   %                                       | -1,705             | -10.69% | Daily change: thou. €   %                                | -3        | -15.00% |
| YtD Avg Derivatives Trades number   % chng prev year Avg       | 26,881             | -6.94%  | Multilateral Lending Trades Number                       | 17        |         |
| Number of Blocks Method 6-1                                    | 2                  |         | Bilateral Lending Trades Number                          | 0         |         |
| Number of Blocks Method 6-2 & 6-3                              | 1                  |         | Dilateral Letitulity Hades Nullibel                      | U         |         |
| Number of Bonds Transactions                                   | 0                  |         |                                                          |           |         |

## Analytic Figures for Athex Market's Boards and Categories

|                                       | Total Traded<br>Securities | Main Market  | Low Dispersion | Other<br>Categories (*) | Exchange Traded<br>Funds (ETFs) | Warrants   |
|---------------------------------------|----------------------------|--------------|----------------|-------------------------|---------------------------------|------------|
| Totals                                | 129                        | 102          | 8              | 14                      | 2                               | 3          |
| Gain / Lose / Same:                   | 46 / 60 / 23               | 35 / 49 / 18 | 2/3/3          | 6/7/1                   | 1/1/0                           | 2/0/1      |
| Athex Capitalisation (mill. €) **     | 36,324.66                  | 34,610.90    | 1,477.03       | 236.73                  |                                 |            |
| Daily Average Trans/ons Value(thou.€) | 75,255.87                  | 73,953.54    | 46.92          | 47.38                   | 36.82                           | 1,254.48   |
| Transactions Value                    | 25,677.94                  | 25,420.50    | 165.34         | 9.39                    | 0.03                            | 82.68      |
| Main Board:                           | 24,572.73                  | 24,315.29    | 165.34         | 9.39                    | 0.03                            | 82.68      |
| Blocks Board 6_2_3:                   | 1,105.21                   | 1,105.21     | 0.00           | 0.00                    | 0.00                            | 0.00       |
| Forced Sales Board:                   | 0.00                       | 0.00         | 0.00           | 0.00                    | 0.00                            | 0.00       |
| Special Terms Board:                  | 0.00                       | 0.00         | 0.00           | 0.00                    | 0.00                            | 0.00       |
| Daily Average Transactions Volume     | 185,814,876                | 175,046,805  | 41,455         | 194,645                 | 13,567                          | 10,639,518 |
| Transactions Volume                   | 233,231,601                | 190,078,214  | 100,388        | 201,662                 | 4                               | 42,851,333 |
| Main Board:                           | 232,795,623                | 189,642,236  | 100,388        | 201,662                 | 4                               | 42,851,333 |
| Blocks Board 6_2_3:                   | 435,978                    | 435,978      | 0              | 0                       | 0                               | 0          |
| Forced Sales Board:                   | 0                          | 0            | 0              | 0                       | 0                               | 0          |
| Special Terms Board:                  | 0                          | 0            | 0              | 0                       | 0                               | 0          |
| Daily Average Number of Trades        | 26,881                     | 25,575       | 30             | 61                      | 5                               | 1,210      |
| Number of Trades                      | 14,250                     | 13,620       | 98             | 96                      | 2                               | 434        |
| Main Board:                           | 14,247                     | 13,617       | 98             | 96                      | 2                               | 434        |
| Blocks Board 6_2_3:                   | 3                          | 3            | 0              | 0                       | 0                               | 0          |
| Forced Sales Board:                   | 0                          | 0            | 0              | 0                       | 0                               | 0          |
| Special Terms Board:                  | 0                          | 0            | 0              | 0                       | 0                               | 0          |