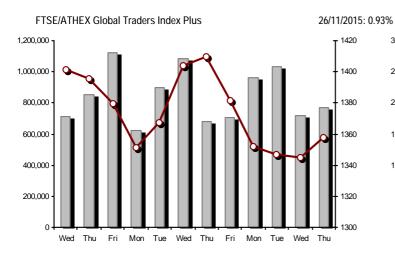

| Athex Indices                                  |            |            |        |         |          |          |          |          |             |
|------------------------------------------------|------------|------------|--------|---------|----------|----------|----------|----------|-------------|
| Index name                                     | 26/11/2015 | 25/11/2015 | pts.   | %       | Min      | Max      | Year min | Year max | Year change |
| Athex Composite Share Price Index              | 642.77 Œ   | 642.82     | -0.05  | -0.01%  | 640.48   | 645.65   | 562.87   | 945.81   | -22.20% (   |
| FTSE/Athex Large Cap                           | 190.91 Œ   | 191.20     | -0.29  | -0.15%  | 190.04   | 191.91   | 161.85   | 283.37   | -27.92% (   |
| FTSE/ATHEX Custom Capped                       | 644.61 Œ   | 652.54     | -7.92  | -1.21%  |          |          | 565.58   | 956.79   | -26.02% (   |
| FTSE/ATHEX Custom Capped - USD                 | 489.98 Œ   | 497.80     | -7.82  | -1.57%  |          |          | 469.38   | 777.68   | -35.18% (   |
| FTSE/Athex Mid Cap Index                       | 754.42 #   | 745.60     | 8.82   | 1.18%   | 745.60   | 760.40   | 705.04   | 984.77   | -2.41% (    |
| FTSE/ATHEX-CSE Banking Index                   | 45.93 Œ    | 53.20      | -7.27  | -13.67% | 45.02    | 54.17    | 45.02    | 774.70   | -93.69% (   |
| FTSE/ATHEX Global Traders Index Plus           | 1,357.62 # | 1,345.05   | 12.57  | 0.93%   | 1,345.05 | 1,359.01 | 1,220.07 | 1,604.84 | 5.83% #     |
| FTSE/ATHEX Global Traders Index                | 1,499.16 # | 1,493.17   | 5.99   | 0.40%   | 1,491.70 | 1,501.53 | 1,143.50 | 1,698.65 | 4.21% #     |
| FTSE/ATHEX Mid & Small Cap Factor-Weighted Ind | 1,257.86 Œ | 1,272.50   | -14.64 | -1.15%  | 1,246.90 | 1,279.37 | 1,076.89 | 1,342.83 | 14.76% #    |
| Greece & Turkey 30 Price Index                 | 501.67 Œ   | 508.79     | -7.12  | -1.40%  | 501.09   | 508.79   | 416.41   | 768.95   | -26.21% (   |
| ATHEX Mid & SmallCap Price Index               | 1,674.38 Œ | 1,729.95   | -55.57 | -3.21%  | 1,641.87 | 1,737.07 | 1,641.87 | 2,635.74 | -31.37%     |
| FTSE/Athex Market Index                        | 464.93 Œ   | 465.41     | -0.48  | -0.10%  | 462.90   | 467.17   | 396.31   | 685.04   | -26.91%     |
| FTSE Med Index                                 | 5,656.59 # | 5,631.08   | 25.50  | 0.45%   |          |          | 4,930.94 | 6,221.67 | 12.30% #    |
| Athex Composite Index Total Return Index       | 955.69 Œ   | 955.76     | -0.07  | -0.01%  | 952.28   | 959.97   | 835.68   | 1,385.07 | -20.87% (   |
| FTSE/Athex Large Cap Total Return              | 263.41 Œ   | 263.81     | -0.40  | -0.15%  |          |          | 224.51   | 382.72   | -26.69% (   |
| FTSE/ATHEX Large Cap Net Total Return          | 786.28 Œ   | 787.48     | -1.20  | -0.15%  | 782.70   | 790.38   | 665.08   | 1,147.63 | -26.52% (   |
| FTSE/ATHEX Custom Capped Total Return          | 691.13 Œ   | 699.62     | -8.50  | -1.21%  |          |          | 604.83   | 1,008.59 | -24.62% (   |
| FTSE/ATHEX Custom Capped - USD Total Return    | 525.33 Œ   | 533.72     | -8.39  | -1.57%  |          |          | 501.95   | 819.78   | -33.95% (   |
| FTSE/Athex Mid Cap Total Return                | 970.72 #   | 959.37     | 11.35  | 1.18%   |          |          | 908.00   | 1,231.75 | -1.24% (    |
| FTSE/ATHEX-CSE Banking Total Return Index      | 42.83 Œ    | 49.61      | -6.78  | -13.67% |          |          | 42.83    | 708.30   | -93.69% (   |
| Greece & Turkey 30 Total Return Index          | 630.90 Œ   | 631.27     | -0.37  | -0.06%  |          |          | 533.87   | 919.96   | -23.35% (   |
| Hellenic Mid & Small Cap Index                 | 775.73 #   | 773.24     | 2.49   | 0.32%   | 772.12   | 777.74   | 617.89   | 994.59   | 0.85% #     |
| FTSE/Athex Banks                               | 60.68 Œ    | 70.29      | -9.61  | -13.67% | 59.48    | 71.57    | 59.48    | 1,023.60 | -93.69% (   |
| FTSE/Athex Insurance                           | 1,527.82 # | 1,475.13   | 52.69  | 3.57%   | 1,475.13 | 1,527.82 | 1,222.25 | 1,780.70 | 4.32% #     |
| FTSE/Athex Financial Services                  | 949.69 Œ   | 986.87     | -37.18 | -3.77%  | 937.74   | 989.53   | 652.25   | 1,400.60 | -5.18% (    |
| FTSE/Athex Industrial Goods & Services         | 2,022.00 Œ | 2,029.41   | -7.41  | -0.37%  | 2,016.46 | 2,040.97 | 1,649.24 | 2,660.41 | 3.48% #     |
| FTSE/Athex Retail                              | 2,732.57 # | 2,708.55   | 24.02  | 0.89%   | 2,686.82 | 2,743.53 | 2,173.75 | 4,531.02 | -28.13% (   |
| FTSE/ATHEX Real Estate                         | 2,634.81 # | 2,530.68   | 104.13 | 4.11%   | 2,509.34 | 2,634.81 | 1,918.09 | 2,800.26 | 15.47% #    |
| FTSE/Athex Personal & Household Goods          | 5,015.18 # | 4,989.60   | 25.58  | 0.51%   | 4,971.67 | 5,063.95 | 2,841.14 | 5,680.33 | 10.16% #    |
| FTSE/Athex Food & Beverage                     | 8,618.07 # | 8,577.07   | 41.00  | 0.48%   | 8,547.28 | 8,618.07 | 5,066.70 | 8,651.51 | 47.12% #    |
| FTSE/Athex Basic Resources                     | 1,874.04 # | 1,852.27   | 21.77  | 1.18%   | 1,852.27 | 1,902.94 | 1,753.11 | 2,916.96 | -2.81% (    |
| FTSE/Athex Construction & Materials            | 1,981.56 # | 1,978.50   | 3.06   | 0.15%   | 1,964.10 | 2,007.02 | 1,676.30 | 2,705.46 | -9.31%      |
| FTSE/Athex Oil & Gas                           | 2,667.73 Œ | 2,682.15   | -14.42 | -0.54%  | 2,641.38 | 2,705.96 | 1,618.74 | 2,981.35 | 47.00% #    |
| FTSE/Athex Chemicals                           | 6,812.27 ¬ | 6,812.27   | 0.00   | 0.00%   | 6,812.27 | 6,909.04 | 4,784.62 | 7,561.34 | 32.98% #    |
| FTSE/Athex Travel & Leisure                    | 1,193.99 # | 1,177.76   | 16.23  | 1.38%   | 1,177.76 | 1,200.11 | 1,043.25 | 1,741.96 | -22.12%     |
| FTSE/Athex Technology                          | 565.38 Œ   | 567.04     | -1.66  | -0.29%  | 553.86   | 570.85   | 553.86   | 786.22   | -22.13% (   |
| FTSE/Athex Telecommunications                  | 2,576.41 # | 2,565.40   | 11.01  | 0.43%   | 2,548.88 | 2,576.41 | 1,582.73 | 2,606.68 | 2.86% #     |
| FTSE/Athex Utilities                           | 1,973.05 Œ | 2,005.51   | -32.46 | -1.62%  | 1,964.68 | 2,009.28 | 1,405.61 | 2,830.02 | -5.98% (    |
| FTSE/Athex Health Care                         | 95.17 ¬    | 95.17      | 0.00   | 0.00%   | 94.38    | 96.75    | 70.58    | 163.37   | -34.07% (   |
| Athex All Share Index                          | 127.66 Œ   | 127.95     | -0.29  | -0.23%  | 127.66   | 127.66   | 114.55   | 196.00   | -31.34% (   |
| Hellenic Corporate Bond Index                  | 100.14 Œ   | 100.29     | -0.15  | -0.15%  | .27.00   | .27.00   | 72.78    | 100.38   | 6.69% #     |
| Hellenic Corporate Bond Price Index            | 94.48 Œ    | 94.64      | -0.16  | -0.17%  |          |          | 69.59    | 94.78    | 2.13% #     |