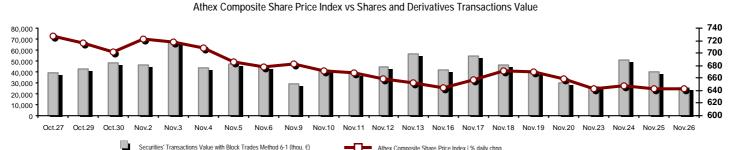

## Summary of Markets

| Securities' Transactions Value with Block Trades Me            | thod 6-1 (thou. €) | -0      | Alhex Composite Share Price Index   % daily chng         |           |         |
|----------------------------------------------------------------|--------------------|---------|----------------------------------------------------------|-----------|---------|
|                                                                |                    |         |                                                          |           |         |
| Athex Capitalisation (mill. €) **:                             | 36,324.66          |         | Derivatives Total Open Interest                          | 104,895   |         |
| Daily change: mill. €   %                                      | -83.38             | -0.23%  | in Index Futures   % daily chng                          | 14,821    | -1.16%  |
| Yearly Avg Capitalisation: mill. €   % chng prev year Avg      | 43,850.84          | -36.69% | in Stock Futures   % daily chng                          | 84,794    | 0.19%   |
| Athex Composite Share Price Index   % daily chng               | 642.77             | -0.01%  | in Index Options   % daily chng                          | 4,223     | 1.08%   |
| Athex Composite Share Price Index Capitalisation (mill. €)     | 33,173.68          |         | in Stock Options   % daily chng                          | 1,057     | 0.00%   |
| Daily change (mill. €)                                         | -61.07             |         |                                                          |           |         |
| Securities' Transactions Value with Block Trades Method 6-1 (  | 25,497.32          |         | Derivatives Contracts Volume:                            | 3,963     |         |
| Daily change: thou. €   %                                      | -14,378.36         | -36.06% | Daily change: pieces   %                                 | -1,792    | -31.14% |
| YtD Avg Trans. Value: thou. €   % chng prev year Avg           | 75,255.87          | -40.77% | YtD Avg Derivatives Contracts   % chng prev year Avg     | 68,897    | 25.69%  |
| Blocks Transactions Value of Method 6-1 (thou. €)              | 924.59             |         | Derivatives Trades Number:                               | 750       |         |
| Blocks Transactions Value of Method 6-2 & 6-3 (thou. €)        | 180.62             |         | Daily change: number   %                                 | -307      | -29.04% |
| Bonds Transactions Value (thou. €)                             | 0.00               |         | YtD Avg Derivatives Trades number   % chng prev year Avg | 3,403     | -18.51% |
| Securities' Transactions Volume with Block Trades Method 6-1 ( | th 233,2           | 209.97  | Lending Total Open Interest                              | 9,844,387 |         |
| Daily change: thou. pieces   %                                 | 30,556.72          | 15.08%  | Daily change: pieces   %                                 | -56,416   | -0.57%  |
| YtD Avg Volume: thou. pieces   % chng prev year Avg            | 185,814.88         | 95.58%  | Lending Volume (Multilateral/Bilateral)                  | 1,459     |         |
| Blocks Transactions Volume of Method 6-1 (thou. Pieces)        | 414.35             |         | Daily change: pieces   %                                 | -5,530    | -79.12% |
| Blocks Transactions Volume of Method 6-2 & 6-3 (thou. Pieces   | 21.63              |         | Multilateral Lending                                     | 1,459     |         |
| Bonds Transactions Volume (thou. pieces)                       | 0.00               |         | Bilateral Lending                                        | 0         |         |
| Securities' Trades Number with Block Trades Method 6-1         | 14,24              | 19      | Lending Trades Number:                                   | 17        |         |
| Daily change: number   %                                       | -1,705             | -10.69% | Daily change: thou. €   %                                | -3        | -15.00% |
| YtD Avg Derivatives Trades number   % chng prev year Avg       | 26,881             | -6.94%  | Multilateral Lending Trades Number                       | 17        |         |
| Number of Blocks Method 6-1                                    | 2                  |         | Bilateral Lending Trades Number                          | 0         |         |
| Number of Blocks Method 6-2 & 6-3                              | 1                  |         | Dilateral Letitulity Hades Nullibel                      | U         |         |
| Number of Bonds Transactions                                   | 0                  |         |                                                          |           |         |

| Athex Indices                                  |            |            |        |         |          |          |          |          |             |
|------------------------------------------------|------------|------------|--------|---------|----------|----------|----------|----------|-------------|
| Index name                                     | 26/11/2015 | 25/11/2015 | pts.   | %       | Min      | Max      | Year min | Year max | Year change |
| Athex Composite Share Price Index              | 642.77 Œ   | 642.82     | -0.05  | -0.01%  | 640.48   | 645.65   | 562.87   | 945.81   | -22.20% (   |
| FTSE/Athex Large Cap                           | 190.91 Œ   | 191.20     | -0.29  | -0.15%  | 190.04   | 191.91   | 161.85   | 283.37   | -27.92% (   |
| FTSE/ATHEX Custom Capped                       | 644.61 Œ   | 652.54     | -7.92  | -1.21%  |          |          | 565.58   | 956.79   | -26.02% (   |
| FTSE/ATHEX Custom Capped - USD                 | 489.98 Œ   | 497.80     | -7.82  | -1.57%  |          |          | 469.38   | 777.68   | -35.18% (   |
| FTSE/Athex Mid Cap Index                       | 754.42 #   | 745.60     | 8.82   | 1.18%   | 745.60   | 760.40   | 705.04   | 984.77   | -2.41% (    |
| FTSE/ATHEX-CSE Banking Index                   | 45.93 Œ    | 53.20      | -7.27  | -13.67% | 45.02    | 54.17    | 45.02    | 774.70   | -93.69% (   |
| FTSE/ATHEX Global Traders Index Plus           | 1,357.62 # | 1,345.05   | 12.57  | 0.93%   | 1,345.05 | 1,359.01 | 1,220.07 | 1,604.84 | 5.83% #     |
| FTSE/ATHEX Global Traders Index                | 1,499.16 # | 1,493.17   | 5.99   | 0.40%   | 1,491.70 | 1,501.53 | 1,143.50 | 1,698.65 | 4.21% #     |
| FTSE/ATHEX Mid & Small Cap Factor-Weighted Ind | 1,257.86 Œ | 1,272.50   | -14.64 | -1.15%  | 1,246.90 | 1,279.37 | 1,076.89 | 1,342.83 | 14.76% #    |
| Greece & Turkey 30 Price Index                 | 501.67 Œ   | 508.79     | -7.12  | -1.40%  | 501.09   | 508.79   | 416.41   | 768.95   | -26.21% (   |
| ATHEX Mid & SmallCap Price Index               | 1,674.38 Œ | 1,729.95   | -55.57 | -3.21%  | 1,641.87 | 1,737.07 | 1,641.87 | 2,635.74 | -31.37%     |
| FTSE/Athex Market Index                        | 464.93 Œ   | 465.41     | -0.48  | -0.10%  | 462.90   | 467.17   | 396.31   | 685.04   | -26.91%     |
| FTSE Med Index                                 | 5,656.59 # | 5,631.08   | 25.50  | 0.45%   |          |          | 4,930.94 | 6,221.67 | 12.30% #    |
| Athex Composite Index Total Return Index       | 955.69 Œ   | 955.76     | -0.07  | -0.01%  | 952.28   | 959.97   | 835.68   | 1,385.07 | -20.87% (   |
| FTSE/Athex Large Cap Total Return              | 263.41 Œ   | 263.81     | -0.40  | -0.15%  |          |          | 224.51   | 382.72   | -26.69% (   |
| FTSE/ATHEX Large Cap Net Total Return          | 786.28 Œ   | 787.48     | -1.20  | -0.15%  | 782.70   | 790.38   | 665.08   | 1,147.63 | -26.52% (   |
| FTSE/ATHEX Custom Capped Total Return          | 691.13 Œ   | 699.62     | -8.50  | -1.21%  |          |          | 604.83   | 1,008.59 | -24.62% (   |
| FTSE/ATHEX Custom Capped - USD Total Return    | 525.33 Œ   | 533.72     | -8.39  | -1.57%  |          |          | 501.95   | 819.78   | -33.95% (   |
| FTSE/Athex Mid Cap Total Return                | 970.72 #   | 959.37     | 11.35  | 1.18%   |          |          | 908.00   | 1,231.75 | -1.24% (    |
| FTSE/ATHEX-CSE Banking Total Return Index      | 42.83 Œ    | 49.61      | -6.78  | -13.67% |          |          | 42.83    | 708.30   | -93.69% (   |
| Greece & Turkey 30 Total Return Index          | 630.90 Œ   | 631.27     | -0.37  | -0.06%  |          |          | 533.87   | 919.96   | -23.35% (   |
| Hellenic Mid & Small Cap Index                 | 775.73 #   | 773.24     | 2.49   | 0.32%   | 772.12   | 777.74   | 617.89   | 994.59   | 0.85% #     |
| FTSE/Athex Banks                               | 60.68 Œ    | 70.29      | -9.61  | -13.67% | 59.48    | 71.57    | 59.48    | 1,023.60 | -93.69% (   |
| FTSE/Athex Insurance                           | 1,527.82 # | 1,475.13   | 52.69  | 3.57%   | 1,475.13 | 1,527.82 | 1,222.25 | 1,780.70 | 4.32% #     |
| FTSE/Athex Financial Services                  | 949.69 Œ   | 986.87     | -37.18 | -3.77%  | 937.74   | 989.53   | 652.25   | 1,400.60 | -5.18% (    |
| FTSE/Athex Industrial Goods & Services         | 2,022.00 Œ | 2,029.41   | -7.41  | -0.37%  | 2,016.46 | 2,040.97 | 1,649.24 | 2,660.41 | 3.48% #     |
| FTSE/Athex Retail                              | 2,732.57 # | 2,708.55   | 24.02  | 0.89%   | 2,686.82 | 2,743.53 | 2,173.75 | 4,531.02 | -28.13% (   |
| FTSE/ATHEX Real Estate                         | 2,634.81 # | 2,530.68   | 104.13 | 4.11%   | 2,509.34 | 2,634.81 | 1,918.09 | 2,800.26 | 15.47% #    |
| FTSE/Athex Personal & Household Goods          | 5,015.18 # | 4,989.60   | 25.58  | 0.51%   | 4,971.67 | 5,063.95 | 2,841.14 | 5,680.33 | 10.16% #    |
| FTSE/Athex Food & Beverage                     | 8,618.07 # | 8,577.07   | 41.00  | 0.48%   | 8,547.28 | 8,618.07 | 5,066.70 | 8,651.51 | 47.12% #    |
| FTSE/Athex Basic Resources                     | 1,874.04 # | 1,852.27   | 21.77  | 1.18%   | 1,852.27 | 1,902.94 | 1,753.11 | 2,916.96 | -2.81% (    |
| FTSE/Athex Construction & Materials            | 1,981.56 # | 1,978.50   | 3.06   | 0.15%   | 1,964.10 | 2,007.02 | 1,676.30 | 2,705.46 | -9.31%      |
| FTSE/Athex Oil & Gas                           | 2,667.73 Œ | 2,682.15   | -14.42 | -0.54%  | 2,641.38 | 2,705.96 | 1,618.74 | 2,981.35 | 47.00% #    |
| FTSE/Athex Chemicals                           | 6,812.27 ¬ | 6,812.27   | 0.00   | 0.00%   | 6,812.27 | 6,909.04 | 4,784.62 | 7,561.34 | 32.98% #    |
| FTSE/Athex Travel & Leisure                    | 1,193.99 # | 1,177.76   | 16.23  | 1.38%   | 1,177.76 | 1,200.11 | 1,043.25 | 1,741.96 | -22.12%     |
| FTSE/Athex Technology                          | 565.38 Œ   | 567.04     | -1.66  | -0.29%  | 553.86   | 570.85   | 553.86   | 786.22   | -22.13% (   |
| FTSE/Athex Telecommunications                  | 2,576.41 # | 2,565.40   | 11.01  | 0.43%   | 2,548.88 | 2,576.41 | 1,582.73 | 2,606.68 | 2.86% #     |
| FTSE/Athex Utilities                           | 1,973.05 Œ | 2,005.51   | -32.46 | -1.62%  | 1,964.68 | 2,009.28 | 1,405.61 | 2,830.02 | -5.98% (    |
| FTSE/Athex Health Care                         | 95.17 ¬    | 95.17      | 0.00   | 0.00%   | 94.38    | 96.75    | 70.58    | 163.37   | -34.07% (   |
| Athex All Share Index                          | 127.66 Œ   | 127.95     | -0.29  | -0.23%  | 127.66   | 127.66   | 114.55   | 196.00   | -31.34% (   |
| Hellenic Corporate Bond Index                  | 100.14 Œ   | 100.29     | -0.15  | -0.15%  | .27.00   | .27.00   | 72.78    | 100.38   | 6.69% #     |
| Hellenic Corporate Bond Price Index            | 94.48 Œ    | 94.64      | -0.16  | -0.17%  |          |          | 69.59    | 94.78    | 2.13% #     |