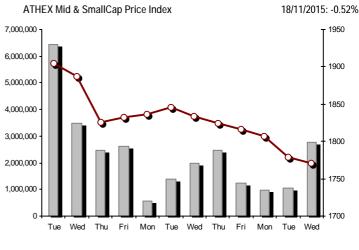

#### Athex Indices Index name 18/11/2015 17/11/2015 % Min Max Year min Year max Year change pts. 13.94 Athex Composite Share Price Index 671.82 # 657.88 2.12% 653.30 671 97 562.87 945.81 -18.68% Œ FTSE/Athex Large Cap 200.79 # 196.15 4.64 2.37% 194.82 200.82 161.85 283.37 -24.19% Œ FTSE/ATHEX Custom Capped 666.55 # 651.45 15.10 2.32% 565.58 956.79 -23.50% Œ FTSE/ATHEX Custom Capped - USD 508.97 # 8.42 500.55 1.68% 469.38 777.68 -32.67% Œ FTSE/Athex Mid Cap Index 779.44 # 772.93 6.51 0.84% 767.83 779.44 705.04 984.77 0.83% -5.55 92.49 -85.90% Œ FTSE/ATHEX-CSE Banking Index 102.68 Œ 108.23 -5.13% 108.23 92.49 774.70 FTSE/ATHEX Global Traders Index Plus 1,403.71 # 1.367.19 36.52 2.67% 1,366,71 1,403.74 1.220.07 1.604.84 9.42% # 32.76 FTSE/ATHEX Global Traders Index 2.20% 1.486.05 1,521.32 1,698.65 5.73% # 1.520.95 # 1,488,19 1.143.50 FTSE/ATHEX Mid & Small Cap Factor-Weighted Ind 1,256.07 Œ 1,262.28 -6.21 -0.49% 1,236.84 1,262.28 1,076.89 1,342.83 14.59% Greece & Turkey 30 Price Index 539.17 Œ 540.71 -1.54 -0.28% 537.40 544.94 416.41 768.95 -20.70% Œ 1,770.21 Œ 1.747.57 ATHEX Mid & SmallCap Price Index 1.779.44 -9.23 -0.52% 1.788.70 1.747.57 2,635.74 -27.44% Œ 10.97 474.55 FTSE/Athex Market Index 488.61 # 477.64 2.30% 488.68 396.31 685.04 -23.19% Œ FTSE Med Index 5,506.37 # 5,427,75 78.61 1.45% 4.930.94 6.221.67 9.32% # Athex Composite Index Total Return Index 998.89 # 978.16 20.73 2.12% 971.35 999.11 835.68 1,385.07 -17.29% Œ FTSE/Athex Large Cap Total Return 277.03 # 270.63 6.40 2.36% 224.51 382.72 -22.90% Œ 802.37 FTSE/ATHEX Large Cap Net Total Return 826.95 # 807.85 19.10 2.36% 827.07 665.08 1,147.63 -22.72% Œ FTSE/ATHEX Custom Capped Total Return 714.65 # 698.46 16.19 2.32% 604.83 1,008.59 -22.05% Œ FTSE/ATHEX Custom Capped - USD Total Return 545.70 # 9.03 1.68% 501.95 819.78 -31.39% Œ 536.67 FTSE/Athex Mid Cap Total Return 1,002.90 # 994.53 8.37 0.84% 908.00 1,231.75 2.03% # FTSE/ATHEX-CSE Banking Total Return Index 95.75 Œ 100.92 -5.17-5.12% 95.75 708.30 -85.90% Œ Greece & Turkey 30 Total Return Index 670.48 # 662.21 8.27 1.25% 533.87 919.96 -18.54% Œ 18.59 2.38% 778.33 800.41 994.59 Hellenic Mid & Small Cap Index 800.25 # 781.66 617.89 4.03% # FTSE/Athex Banks 135.67 Œ 143.00 -7.33 -5.13% 122.21 143.00 122.21 1,023.60 -85.89% Œ FTSE/Athex Insurance 1,496.21 # 1,390.84 105.37 7.58% 1,390.84 1,517.28 1,222.25 1,780.70 2.16% # 17.26 1.75% 0.29% # FTSE/Athex Financial Services 1,004.46 # 987.20 976.25 1.010.44 652.25 1,400.60 FTSE/Athex Industrial Goods & Services 2,129.90 # 2,081.65 48.25 2.32% 2,080.82 2,133.04 1,649.24 2,660.41 9.00% # FTSE/Athex Retail 2,803.42 # 2,628.80 174.62 6.64% 2,628.80 2,803.42 2,173.75 4,531.02 -26.27% Œ FTSE/ATHEX Real Estate 2,445.01 8.70 0.36% 2,433.31 2,481.09 1,918.09 2,800.26 7.53% # 2.453.71 # FTSE/Athex Personal & Household Goods 0.75% 4,810.27 # 4.774.67 35.60 4.751.04 4.822.43 2.841.14 5.680.33 5.66% # FTSE/Athex Food & Beverage 8,495.17 # 8,212.03 283.14 3.45% 8,212.03 8,509.95 5,066.70 8,509.95 45.02% FTSE/Athex Basic Resources 2,024.52 # 1,974.37 50.15 2.54% 1,961.99 2,028.65 1,753.11 2,916.96 4.99% # FTSE/Athex Construction & Materials 2,106.00 # 2.063.03 42.97 2.08% 2.050.40 2.147.64 1,676.30 2.705.46 -3.61% Œ FTSE/Athex Oil & Gas 2,831.67 # 2,720.25 111.42 4.10% 2,663.28 2,843.73 1,618.74 2.981.35 56.03% FTSE/Athex Chemicals 7,102.57 # 580.61 8.90% 6,521.96 7,150.96 6.521.96 4.784.62 7.561.34 38.65% # FTSE/Athex Travel & Leisure 1,290.44 # 1,255.00 35.44 2.82% 1,239.74 1,290.44 1,043.25 1,741.96 -15.83% Œ FTSE/Athex Technology 592.64 # 592.45 0.19 0.03% 587.36 597.21 561.10 786.22 -18.38% Œ FTSE/Athex Telecommunications 2,510.34 # 2,463.55 46.79 1.90% 2,455.29 2,535.12 1,582.73 2,606.68 0.22% 74.75 FTSF/Athex Utilities 2,108.25 # 2,033.50 3.68% 2,012.66 2,116.36 1,405.61 2,830.02 0.46% # 2.38 2.42% 97.55 -30.22% Œ FTSF/Athex Health Care 100.72 # 98.34 107.06 70.58 163.37 Athex All Share Index 134.50 # 132.03 2.48 1.87% 134.50 134.50 114.55 196.00 -27.66% Œ Hellenic Corporate Bond Index 100.09 # 100.04 0.05 0.05% 72.78 100.09 6.63% # 2.20% # 94.54 # 94.51 0.04 69.59 Hellenic Corporate Bond Price Index 0.04% 94.61