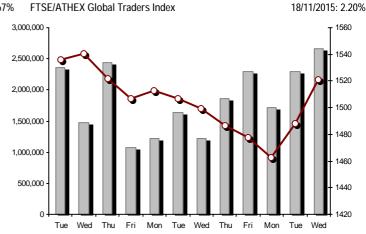

#### Athex Indices Index name 18/11/2015 17/11/2015 % Min Max Year min Year max Year change pts. 13.94 Athex Composite Share Price Index 671.82 # 657.88 2.12% 653.30 671 97 562.87 945.81 -18.68% Œ FTSE/Athex Large Cap 200.79 # 196.15 4.64 2.37% 194.82 200.82 161.85 283.37 -24.19% Œ FTSE/ATHEX Custom Capped 666.55 # 651.45 15.10 2.32% 565.58 956.79 -23.50% Œ FTSE/ATHEX Custom Capped - USD 508.97 # 8.42 500.55 1.68% 469.38 777.68 -32.67% Œ FTSE/Athex Mid Cap Index 779.44 # 772.93 6.51 0.84% 767.83 779.44 705.04 984.77 0.83% -5.55 92.49 -85.90% Œ FTSE/ATHEX-CSE Banking Index 102.68 Œ 108.23 -5.13% 108.23 92.49 774.70 FTSE/ATHEX Global Traders Index Plus 1,403.71 # 1.367.19 36.52 2.67% 1,366,71 1,403.74 1.220.07 1.604.84 9.42% # 32.76 FTSE/ATHEX Global Traders Index 2.20% 1.486.05 1,521.32 1,698.65 5.73% # 1.520.95 # 1,488,19 1.143.50 FTSE/ATHEX Mid & Small Cap Factor-Weighted Ind 1,256.07 Œ 1,262.28 -6.21 -0.49% 1,236.84 1,262.28 1,076.89 1,342.83 14.59% Greece & Turkey 30 Price Index 539.17 Œ 540.71 -1.54 -0.28% 537.40 544.94 416.41 768.95 -20.70% Œ 1,770.21 Œ 1.747.57 ATHEX Mid & SmallCap Price Index 1.779.44 -9.23 -0.52% 1.788.70 1.747.57 2,635.74 -27.44% Œ 10.97 474.55 FTSE/Athex Market Index 488.61 # 477.64 2.30% 488.68 396.31 685.04 -23.19% Œ FTSE Med Index 5,506.37 # 5,427,75 78.61 1.45% 4.930.94 6.221.67 9.32% # Athex Composite Index Total Return Index 998.89 # 978.16 20.73 2.12% 971.35 999.11 835.68 1,385.07 -17.29% Œ FTSE/Athex Large Cap Total Return 277.03 # 270.63 6.40 2.36% 224.51 382.72 -22.90% Œ 802.37 FTSE/ATHEX Large Cap Net Total Return 826.95 # 807.85 19.10 2.36% 827.07 665.08 1,147.63 -22.72% Œ FTSE/ATHEX Custom Capped Total Return 714.65 # 698.46 16.19 2.32% 604.83 1,008.59 -22.05% Œ FTSE/ATHEX Custom Capped - USD Total Return 545.70 # 9.03 1.68% 501.95 819.78 -31.39% Œ 536.67 FTSE/Athex Mid Cap Total Return 1,002.90 # 994.53 8.37 0.84% 908.00 1,231.75 2.03% # FTSE/ATHEX-CSE Banking Total Return Index 95.75 Œ 100.92 -5.17-5.12% 95.75 708.30 -85.90% Œ Greece & Turkey 30 Total Return Index 670.48 # 662.21 8.27 1.25% 533.87 919.96 -18.54% Œ 18.59 2.38% 778.33 800.41 994.59 Hellenic Mid & Small Cap Index 800.25 # 781.66 617.89 4.03% # FTSE/Athex Banks 135.67 Œ 143.00 -7.33 -5.13% 122.21 143.00 122.21 1,023.60 -85.89% Œ FTSE/Athex Insurance 1,496.21 # 1,390.84 105.37 7.58% 1,390.84 1,517.28 1,222.25 1,780.70 2.16% # 17.26 1.75% 0.29% # FTSE/Athex Financial Services 1,004.46 # 987.20 976.25 1.010.44 652.25 1,400.60 FTSE/Athex Industrial Goods & Services 2,129.90 # 2,081.65 48.25 2.32% 2,080.82 2,133.04 1,649.24 2,660.41 9.00% # FTSE/Athex Retail 2,803.42 # 2,628.80 174.62 6.64% 2,628.80 2,803.42 2,173.75 4,531.02 -26.27% Œ FTSE/ATHEX Real Estate 2,445.01 8.70 0.36% 2,433.31 2,481.09 1,918.09 2,800.26 7.53% # 2.453.71 # FTSE/Athex Personal & Household Goods 0.75% 4,810.27 # 4.774.67 35.60 4.751.04 4.822.43 2.841.14 5.680.33 5.66% # FTSE/Athex Food & Beverage 8,495.17 # 8,212.03 283.14 3.45% 8,212.03 8,509.95 5,066.70 8,509.95 45.02% FTSE/Athex Basic Resources 2,024.52 # 1,974.37 50.15 2.54% 1,961.99 2,028.65 1,753.11 2,916.96 4.99% # FTSE/Athex Construction & Materials 2,106.00 # 2.063.03 42.97 2.08% 2.050.40 2.147.64 1,676.30 2.705.46 -3.61% Œ FTSE/Athex Oil & Gas 2,831.67 # 2,720.25 111.42 4.10% 2,663.28 2,843.73 1,618.74 2.981.35 56.03% FTSE/Athex Chemicals 7,102.57 # 580.61 8.90% 6,521.96 7,150.96 6.521.96 4.784.62 7.561.34 38.65% # FTSE/Athex Travel & Leisure 1,290.44 # 1,255.00 35.44 2.82% 1,239.74 1,290.44 1,043.25 1,741.96 -15.83% Œ FTSE/Athex Technology 592.64 # 592.45 0.19 0.03% 587.36 597.21 561.10 786.22 -18.38% Œ FTSE/Athex Telecommunications 2,510.34 # 2,463.55 46.79 1.90% 2,455.29 2,535.12 1,582.73 2,606.68 0.22% 74.75 FTSF/Athex Utilities 2,108.25 # 2,033.50 3.68% 2,012.66 2,116.36 1,405.61 2,830.02 0.46% # 2.38 2.42% 97.55 -30.22% Œ FTSF/Athex Health Care 100.72 # 98.34 107.06 70.58 163.37 Athex All Share Index 134.50 # 132.03 2.48 1.87% 134.50 134.50 114.55 196.00 -27.66% Œ Hellenic Corporate Bond Index 100.09 # 100.04 0.05 0.05% 72.78 100.09 6.63% # 2.20% # 94.54 # 94.51 0.04 69.59 Hellenic Corporate Bond Price Index 0.04% 94.61