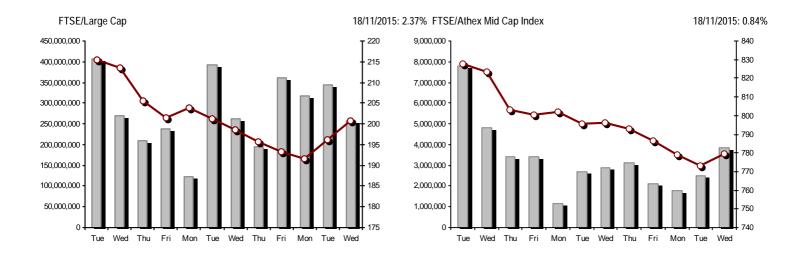

#### Athex Indices Index name 18/11/2015 17/11/2015 % Min Max Year min Year max Year change pts. 13.94 Athex Composite Share Price Index 671.82 # 657.88 2.12% 653.30 671 97 562.87 945.81 -18.68% Œ FTSE/Athex Large Cap 200.79 # 196.15 4.64 2.37% 194.82 200.82 161.85 283.37 -24.19% Œ FTSE/ATHEX Custom Capped 666.55 # 651.45 15.10 2.32% 565.58 956.79 -23.50% Œ FTSE/ATHEX Custom Capped - USD 508.97 # 8.42 500.55 1.68% 469.38 777.68 -32.67% Œ FTSE/Athex Mid Cap Index 779.44 # 772.93 6.51 0.84% 767.83 779.44 705.04 984.77 0.83% -5.55 92.49 -85.90% Œ FTSE/ATHEX-CSE Banking Index 102.68 Œ 108.23 -5.13% 108.23 92.49 774.70 FTSE/ATHEX Global Traders Index Plus 1,403.71 # 1.367.19 36.52 2.67% 1,366,71 1,403.74 1.220.07 1.604.84 9.42% # 32.76 FTSE/ATHEX Global Traders Index 2.20% 1.486.05 1,521.32 1,698.65 5.73% # 1.520.95 # 1,488,19 1.143.50 FTSE/ATHEX Mid & Small Cap Factor-Weighted Ind 1,256.07 Œ 1,262.28 -6.21 -0.49% 1,236.84 1,262.28 1,076.89 1,342.83 14.59% Greece & Turkey 30 Price Index 539.17 Œ 540.71 -1.54 -0.28% 537.40 544.94 416.41 768.95 -20.70% Œ 1,770.21 Œ 1.747.57 ATHEX Mid & SmallCap Price Index 1.779.44 -9.23 -0.52% 1.788.70 1.747.57 2,635.74 -27.44% Œ 10.97 474.55 FTSE/Athex Market Index 488.61 # 477.64 2.30% 488.68 396.31 685.04 -23.19% Œ FTSE Med Index 5,506.37 # 5,427,75 78.61 1.45% 4.930.94 6.221.67 9.32% # Athex Composite Index Total Return Index 998.89 # 978.16 20.73 2.12% 971.35 999.11 835.68 1,385.07 -17.29% Œ FTSE/Athex Large Cap Total Return 277.03 # 270.63 6.40 2.36% 224.51 382.72 -22.90% Œ 802.37 FTSE/ATHEX Large Cap Net Total Return 826.95 # 807.85 19.10 2.36% 827.07 665.08 1,147.63 -22.72% Œ FTSE/ATHEX Custom Capped Total Return 714.65 # 698.46 16.19 2.32% 604.83 1,008.59 -22.05% Œ FTSE/ATHEX Custom Capped - USD Total Return 545.70 # 9.03 1.68% 501.95 819.78 -31.39% Œ 536.67 FTSE/Athex Mid Cap Total Return 1,002.90 # 994.53 8.37 0.84% 908.00 1,231.75 2.03% # FTSE/ATHEX-CSE Banking Total Return Index 95.75 Œ 100.92 -5.17-5.12% 95.75 708.30 -85.90% Œ Greece & Turkey 30 Total Return Index 670.48 # 662.21 8.27 1.25% 533.87 919.96 -18.54% Œ 18.59 2.38% 778.33 800.41 994.59 Hellenic Mid & Small Cap Index 800.25 # 781.66 617.89 4.03% # FTSE/Athex Banks 135.67 Œ 143.00 -7.33 -5.13% 122.21 143.00 122.21 1,023.60 -85.89% Œ FTSE/Athex Insurance 1,496.21 # 1,390.84 105.37 7.58% 1,390.84 1,517.28 1,222.25 1,780.70 2.16% # 17.26 1.75% 0.29% # FTSE/Athex Financial Services 1,004.46 # 987.20 976.25 1.010.44 652.25 1,400.60 FTSE/Athex Industrial Goods & Services 2,129.90 # 2,081.65 48.25 2.32% 2,080.82 2,133.04 1,649.24 2,660.41 9.00% # FTSE/Athex Retail 2,803.42 # 2,628.80 174.62 6.64% 2,628.80 2,803.42 2,173.75 4,531.02 -26.27% Œ FTSE/ATHEX Real Estate 2,445.01 8.70 0.36% 2,433.31 2,481.09 1,918.09 2,800.26 7.53% # 2.453.71 # FTSE/Athex Personal & Household Goods 0.75% 4,810.27 # 4.774.67 35.60 4.751.04 4.822.43 2.841.14 5.680.33 5.66% # FTSE/Athex Food & Beverage 8,495.17 # 8,212.03 283.14 3.45% 8,212.03 8,509.95 5,066.70 8,509.95 45.02% FTSE/Athex Basic Resources 2,024.52 # 1,974.37 50.15 2.54% 1,961.99 2,028.65 1,753.11 2,916.96 4.99% # FTSE/Athex Construction & Materials 2,106.00 # 2.063.03 42.97 2.08% 2.050.40 2.147.64 1,676.30 2.705.46 -3.61% Œ FTSE/Athex Oil & Gas 2,831.67 # 2,720.25 111.42 4.10% 2,663.28 2,843.73 1,618.74 2.981.35 56.03% FTSE/Athex Chemicals 7,102.57 # 580.61 8.90% 6,521.96 7,150.96 6.521.96 4.784.62 7.561.34 38.65% # FTSE/Athex Travel & Leisure 1,290.44 # 1,255.00 35.44 2.82% 1,239.74 1,290.44 1,043.25 1,741.96 -15.83% Œ FTSE/Athex Technology 592.64 # 592.45 0.19 0.03% 587.36 597.21 561.10 786.22 -18.38% Œ FTSE/Athex Telecommunications 2,510.34 # 2,463.55 46.79 1.90% 2,455.29 2,535.12 1,582.73 2,606.68 0.22% 74.75 FTSF/Athex Utilities 2,108.25 # 2,033.50 3.68% 2,012.66 2,116.36 1,405.61 2,830.02 0.46% # 2.38 2.42% 97.55 -30.22% Œ FTSF/Athex Health Care 100.72 # 98.34 107.06 70.58 163.37 Athex All Share Index 134.50 # 132.03 2.48 1.87% 134.50 134.50 114.55 196.00 -27.66% Œ Hellenic Corporate Bond Index 100.09 # 100.04 0.05 0.05% 72.78 100.09 6.63% # 2.20% # 94.54 # 94.51 0.04 69.59 Hellenic Corporate Bond Price Index 0.04% 94.61