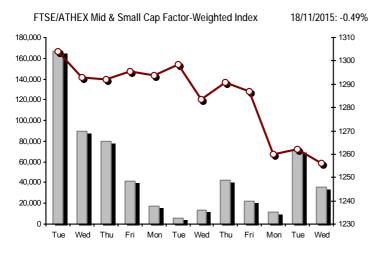

#### Athex Indices Index name 18/11/2015 17/11/2015 % Min Max Year min Year max Year change pts. 13.94 Athex Composite Share Price Index 671.82 # 657.88 2.12% 653.30 671 97 562.87 945.81 -18.68% Œ FTSE/Athex Large Cap 200.79 # 196.15 4.64 2.37% 194.82 200.82 161.85 283.37 -24.19% Œ FTSE/ATHEX Custom Capped 666.55 # 651.45 15.10 2.32% 565.58 956.79 -23.50% Œ FTSE/ATHEX Custom Capped - USD 508.97 # 8.42 500.55 1.68% 469.38 777.68 -32.67% Œ FTSE/Athex Mid Cap Index 779.44 # 772.93 6.51 0.84% 767.83 779.44 705.04 984.77 0.83% -5.55 92.49 -85.90% Œ FTSE/ATHEX-CSE Banking Index 102.68 Œ 108.23 -5.13% 108.23 92.49 774.70 FTSE/ATHEX Global Traders Index Plus 1,403.71 # 1.367.19 36.52 2.67% 1,366,71 1,403.74 1.220.07 1.604.84 9.42% # 32.76 FTSE/ATHEX Global Traders Index 2.20% 1.486.05 1,521.32 1,698.65 5.73% # 1.520.95 # 1,488,19 1.143.50 FTSE/ATHEX Mid & Small Cap Factor-Weighted Ind 1,256.07 Œ 1,262.28 -6.21 -0.49% 1,236.84 1,262.28 1,076.89 1,342.83 14.59% Greece & Turkey 30 Price Index 539.17 Œ 540.71 -1.54 -0.28% 537.40 544.94 416.41 768.95 -20.70% Œ 1,770.21 Œ 1.747.57 ATHEX Mid & SmallCap Price Index 1.779.44 -9.23 -0.52% 1.788.70 1.747.57 2,635.74 -27.44% Œ 10.97 474.55 FTSE/Athex Market Index 488.61 # 477.64 2.30% 488.68 396.31 685.04 -23.19% Œ FTSE Med Index 5,506.37 # 5,427,75 78.61 1.45% 4.930.94 6.221.67 9.32% # Athex Composite Index Total Return Index 998.89 # 978.16 20.73 2.12% 971.35 999.11 835.68 1,385.07 -17.29% Œ FTSE/Athex Large Cap Total Return 277.03 # 270.63 6.40 2.36% 224.51 382.72 -22.90% Œ 802.37 FTSE/ATHEX Large Cap Net Total Return 826.95 # 807.85 19.10 2.36% 827.07 665.08 1,147.63 -22.72% Œ FTSE/ATHEX Custom Capped Total Return 714.65 # 698.46 16.19 2.32% 604.83 1,008.59 -22.05% Œ FTSE/ATHEX Custom Capped - USD Total Return 545.70 # 9.03 1.68% 501.95 819.78 -31.39% Œ 536.67 FTSE/Athex Mid Cap Total Return 1,002.90 # 994.53 8.37 0.84% 908.00 1,231.75 2.03% # FTSE/ATHEX-CSE Banking Total Return Index 95.75 Œ 100.92 -5.17-5.12% 95.75 708.30 -85.90% Œ Greece & Turkey 30 Total Return Index 670.48 # 662.21 8.27 1.25% 533.87 919.96 -18.54% Œ 18.59 2.38% 778.33 800.41 994.59 Hellenic Mid & Small Cap Index 800.25 # 781.66 617.89 4.03% # FTSE/Athex Banks 135.67 Œ 143.00 -7.33 -5.13% 122.21 143.00 122.21 1,023.60 -85.89% Œ FTSE/Athex Insurance 1,496.21 # 1,390.84 105.37 7.58% 1,390.84 1,517.28 1,222.25 1,780.70 2.16% # 17.26 1.75% 0.29% # FTSE/Athex Financial Services 1,004.46 # 987.20 976.25 1.010.44 652.25 1,400.60 FTSE/Athex Industrial Goods & Services 2,129.90 # 2,081.65 48.25 2.32% 2,080.82 2,133.04 1,649.24 2,660.41 9.00% # FTSE/Athex Retail 2,803.42 # 2,628.80 174.62 6.64% 2,628.80 2,803.42 2,173.75 4,531.02 -26.27% Œ FTSE/ATHEX Real Estate 2,445.01 8.70 0.36% 2,433.31 2,481.09 1,918.09 2,800.26 7.53% # 2.453.71 # FTSE/Athex Personal & Household Goods 0.75% 4,810.27 # 4.774.67 35.60 4.751.04 4.822.43 2.841.14 5.680.33 5.66% # FTSE/Athex Food & Beverage 8,495.17 # 8,212.03 283.14 3.45% 8,212.03 8,509.95 5,066.70 8,509.95 45.02% FTSE/Athex Basic Resources 2,024.52 # 1,974.37 50.15 2.54% 1,961.99 2,028.65 1,753.11 2,916.96 4.99% # FTSE/Athex Construction & Materials 2,106.00 # 2.063.03 42.97 2.08% 2.050.40 2.147.64 1,676.30 2.705.46 -3.61% Œ FTSE/Athex Oil & Gas 2,831.67 # 2,720.25 111.42 4.10% 2,663.28 2,843.73 1,618.74 2.981.35 56.03% FTSE/Athex Chemicals 7,102.57 # 580.61 8.90% 6,521.96 7,150.96 6.521.96 4.784.62 7.561.34 38.65% # FTSE/Athex Travel & Leisure 1,290.44 # 1,255.00 35.44 2.82% 1,239.74 1,290.44 1,043.25 1,741.96 -15.83% Œ FTSE/Athex Technology 592.64 # 592.45 0.19 0.03% 587.36 597.21 561.10 786.22 -18.38% Œ FTSE/Athex Telecommunications 2,510.34 # 2,463.55 46.79 1.90% 2,455.29 2,535.12 1,582.73 2,606.68 0.22% 74.75 FTSF/Athex Utilities 2,108.25 # 2,033.50 3.68% 2,012.66 2,116.36 1,405.61 2,830.02 0.46% # 2.38 2.42% 97.55 -30.22% Œ FTSF/Athex Health Care 100.72 # 98.34 107.06 70.58 163.37 Athex All Share Index 134.50 # 132.03 2.48 1.87% 134.50 134.50 114.55 196.00 -27.66% Œ Hellenic Corporate Bond Index 100.09 # 100.04 0.05 0.05% 72.78 100.09 6.63% # 2.20% # 94.54 # 94.51 0.04 69.59 Hellenic Corporate Bond Price Index 0.04% 94.61