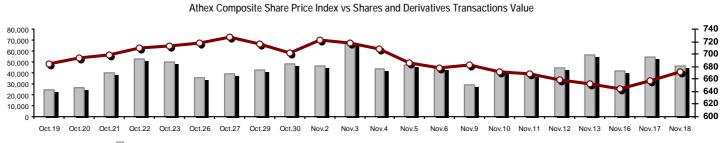

# **Summary of Markets**

| Securities' Transactions Value with Block Trades Me                                                                  | ethod 6-1 (thou. €) | -0      | Athex Composite Share Price Index   % daily chng         |           |         |
|----------------------------------------------------------------------------------------------------------------------|---------------------|---------|----------------------------------------------------------|-----------|---------|
|                                                                                                                      |                     |         |                                                          |           |         |
| Athex Capitalisation (mill. €) **:                                                                                   | 38,269.92           |         | Derivatives Total Open Interest                          | 104,199   |         |
| Daily change: mill. €   %                                                                                            | 701.58              | 1.87%   | in Index Futures   % daily chng                          | 15,491    | 1.02%   |
| Yearly Avg Capitalisation: mill. €   % chng prev year Avg                                                            | 44,065.52           | -36.38% | in Stock Futures   % daily chng                          | 80,407    | 1.29%   |
| Athex Composite Share Price Index   % daily chng                                                                     | 671.82              | 2.12%   | in Index Options   % daily chng                          | 7,353     | 0.48%   |
| Athex Composite Share Price Index Capitalisation (mill. €)                                                           | 35,075.28           |         | in Stock Options   % daily chng                          | 948       | 16.75%  |
| Daily change (mill. €)                                                                                               | 691.06              |         |                                                          |           |         |
| Securities' Transactions Value with Block Trades Method 6-1 (                                                        | 46,414.32           |         | Derivatives Contracts Volume:                            | 14,482    | 2       |
| Daily change: thou. €   %                                                                                            | -7,809.55           | -14.40% | Daily change: pieces   %                                 | 743       | 5.41%   |
| YtD Avg Trans. Value: thou. €   % chng prev year Avg                                                                 | 76,491.25           | -39.80% | YtD Avg Derivatives Contracts   % chng prev year Avg     | 70,796    | 29.16%  |
| Blocks Transactions Value of Method 6-1 (thou. €)                                                                    | 1.894.60            |         | Derivatives Trades Number:                               | 1,785     |         |
| Blocks Transactions Value of Method 6-2 & 6-3 (thou. €)                                                              | 34.50               |         | Daily change: number   %                                 | -118      | -6.20%  |
| Bonds Transactions Value (thou. €)                                                                                   | 0.00                |         | YtD Avg Derivatives Trades number   % chng prev year Avg | 3,470     | -16.90% |
| Securities' Transactions Volume with Block Trades Method 6-1 (                                                       | th 275,5            | 95.12   | Lending Total Open Interest                              | 9,913,289 |         |
| Daily change: thou. pieces   %                                                                                       | -109,098.83         | -28.36% | Daily change: pieces   %                                 | -110      | 0.00%   |
| YtD Avg Volume: thou. pieces   % chng prev year Avg                                                                  | 182,750.69          | 92.35%  | Lending Volume (Multilateral/Bilateral)                  | 21,389    |         |
| Disability Transportions Values of Mathead ( 4 (these Disability                                                     | 220.07              |         | Daily change: pieces   %                                 | -22,152   | -50.88% |
| Blocks Transactions Volume of Method 6-1 (thou. Pieces) Blocks Transactions Volume of Method 6-2 & 6-3 (thou. Pieces | 228.96<br>407.20    |         | Multilateral Lending                                     | 2.489     |         |
| Diocks Transactions volume of Method 0-2 & 0-5 (flod. Fleces                                                         | 407.20              |         | · ·                                                      | ,         |         |
| Bonds Transactions Volume (thou. pieces)                                                                             | 0.00                |         | Bilateral Lending                                        | 18,900    |         |
| Securities' Trades Number with Block Trades Method 6-1                                                               | 21,58               | 34      | Lending Trades Number:                                   | 33        |         |
| Daily change: number   %                                                                                             | -5,697              | -20.88% | Daily change: thou. €   %                                | 21        | 175.00% |
| YtD Avg Derivatives Trades number  % chng prev year Avg                                                              | 27,181              | -5.90%  | Multilateral Lending Trades Number                       | 32        |         |
| Number of Blocks Method 6-1                                                                                          | 5                   |         | •                                                        | 1         |         |
| Number of Blocks Method 6-2 & 6-3                                                                                    | 2                   |         | Bilateral Lending Trades Number                          |           |         |
| Number of Bonds Transactions                                                                                         | 0                   |         |                                                          |           |         |

#### Athex Indices Index name 18/11/2015 17/11/2015 % Min Max Year min Year max Year change pts. 13.94 Athex Composite Share Price Index 671.82 # 657.88 2.12% 653.30 671 97 562.87 945.81 -18.68% Œ FTSE/Athex Large Cap 200.79 # 196.15 4.64 2.37% 194.82 200.82 161.85 283.37 -24.19% Œ FTSE/ATHEX Custom Capped 666.55 # 651.45 15.10 2.32% 565.58 956.79 -23.50% Œ FTSE/ATHEX Custom Capped - USD 508.97 # 8.42 500.55 1.68% 469.38 777.68 -32.67% Œ FTSE/Athex Mid Cap Index 779.44 # 772.93 6.51 0.84% 767.83 779.44 705.04 984.77 0.83% -5.55 92.49 -85.90% Œ FTSE/ATHEX-CSE Banking Index 102.68 Œ 108.23 -5.13% 108.23 92.49 774.70 FTSE/ATHEX Global Traders Index Plus 1,403.71 # 1.367.19 36.52 2.67% 1,366,71 1,403.74 1.220.07 1.604.84 9.42% # 32.76 FTSE/ATHEX Global Traders Index 2.20% 1.486.05 1,521.32 1,698.65 5.73% # 1.520.95 # 1,488,19 1.143.50 FTSE/ATHEX Mid & Small Cap Factor-Weighted Ind 1,256.07 Œ 1,262.28 -6.21 -0.49% 1,236.84 1,262.28 1,076.89 1,342.83 14.59% Greece & Turkey 30 Price Index 539.17 Œ 540.71 -1.54 -0.28% 537.40 544.94 416.41 768.95 -20.70% Œ 1,770.21 Œ 1.747.57 ATHEX Mid & SmallCap Price Index 1.779.44 -9.23 -0.52% 1.788.70 1.747.57 2,635.74 -27.44% Œ 10.97 474.55 FTSE/Athex Market Index 488.61 # 477.64 2.30% 488.68 396.31 685.04 -23.19% Œ FTSE Med Index 5,506.37 # 5,427,75 78.61 1.45% 4.930.94 6.221.67 9.32% # Athex Composite Index Total Return Index 998.89 # 978.16 20.73 2.12% 971.35 999.11 835.68 1,385.07 -17.29% Œ FTSE/Athex Large Cap Total Return 277.03 # 270.63 6.40 2.36% 224.51 382.72 -22.90% Œ 802.37 FTSE/ATHEX Large Cap Net Total Return 826.95 # 807.85 19.10 2.36% 827.07 665.08 1,147.63 -22.72% Œ FTSE/ATHEX Custom Capped Total Return 714.65 # 698.46 16.19 2.32% 604.83 1,008.59 -22.05% Œ FTSE/ATHEX Custom Capped - USD Total Return 545.70 # 9.03 1.68% 501.95 819.78 -31.39% Œ 536.67 FTSE/Athex Mid Cap Total Return 1,002.90 # 994.53 8.37 0.84% 908.00 1,231.75 2.03% # FTSE/ATHEX-CSE Banking Total Return Index 95.75 Œ 100.92 -5.17-5.12% 95.75 708.30 -85.90% Œ Greece & Turkey 30 Total Return Index 670.48 # 662.21 8.27 1.25% 533.87 919.96 -18.54% Œ 18.59 2.38% 778.33 800.41 994.59 Hellenic Mid & Small Cap Index 800.25 # 781.66 617.89 4.03% # FTSE/Athex Banks 135.67 Œ 143.00 -7.33 -5.13% 122.21 143.00 122.21 1,023.60 -85.89% Œ FTSE/Athex Insurance 1,496.21 # 1,390.84 105.37 7.58% 1,390.84 1,517.28 1,222.25 1,780.70 2.16% # 17.26 1.75% 0.29% # FTSE/Athex Financial Services 1,004.46 # 987.20 976.25 1.010.44 652.25 1,400.60 FTSE/Athex Industrial Goods & Services 2,129.90 # 2,081.65 48.25 2.32% 2,080.82 2,133.04 1,649.24 2,660.41 9.00% # FTSE/Athex Retail 2,803.42 # 2,628.80 174.62 6.64% 2,628.80 2,803.42 2,173.75 4,531.02 -26.27% Œ FTSE/ATHEX Real Estate 2,445.01 8.70 0.36% 2,433.31 2,481.09 1,918.09 2,800.26 7.53% # 2.453.71 # FTSE/Athex Personal & Household Goods 0.75% 4,810.27 # 4.774.67 35.60 4.751.04 4.822.43 2.841.14 5.680.33 5.66% # FTSE/Athex Food & Beverage 8,495.17 # 8,212.03 283.14 3.45% 8,212.03 8,509.95 5,066.70 8,509.95 45.02% FTSE/Athex Basic Resources 2,024.52 # 1,974.37 50.15 2.54% 1,961.99 2,028.65 1,753.11 2,916.96 4.99% # FTSE/Athex Construction & Materials 2,106.00 # 2.063.03 42.97 2.08% 2.050.40 2.147.64 1,676.30 2.705.46 -3.61% Œ FTSE/Athex Oil & Gas 2,831.67 # 2,720.25 111.42 4.10% 2,663.28 2,843.73 1,618.74 2.981.35 56.03% FTSE/Athex Chemicals 7,102.57 # 580.61 8.90% 6,521.96 7,150.96 6.521.96 4.784.62 7.561.34 38.65% # FTSE/Athex Travel & Leisure 1,290.44 # 1,255.00 35.44 2.82% 1,239.74 1,290.44 1,043.25 1,741.96 -15.83% Œ FTSE/Athex Technology 592.64 # 592.45 0.19 0.03% 587.36 597.21 561.10 786.22 -18.38% Œ FTSE/Athex Telecommunications 2,510.34 # 2,463.55 46.79 1.90% 2,455.29 2,535.12 1,582.73 2,606.68 0.22% 74.75 FTSF/Athex Utilities 2,108.25 # 2,033.50 3.68% 2,012.66 2,116.36 1,405.61 2,830.02 0.46% # 2.38 2.42% 97.55 -30.22% Œ FTSF/Athex Health Care 100.72 # 98.34 107.06 70.58 163.37 Athex All Share Index 134.50 # 132.03 2.48 1.87% 134.50 134.50 114.55 196.00 -27.66% Œ Hellenic Corporate Bond Index 100.09 # 100.04 0.05 0.05% 72.78 100.09 6.63% # 2.20% # 94.54 # 94.51 0.04 69.59 Hellenic Corporate Bond Price Index 0.04% 94.61