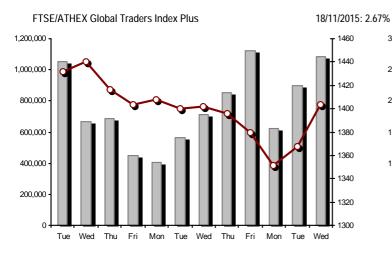

#### Athex Indices Index name 18/11/2015 17/11/2015 % Min Max Year min Year max Year change pts. 13.94 Athex Composite Share Price Index 671.82 # 657.88 2.12% 653.30 671 97 562.87 945.81 -18.68% Œ FTSE/Athex Large Cap 200.79 # 196.15 4.64 2.37% 194.82 200.82 161.85 283.37 -24.19% Œ FTSE/ATHEX Custom Capped 666.55 # 651.45 15.10 2.32% 565.58 956.79 -23.50% Œ FTSE/ATHEX Custom Capped - USD 508.97 # 8.42 500.55 1.68% 469.38 777.68 -32.67% Œ FTSE/Athex Mid Cap Index 779.44 # 772.93 6.51 0.84% 767.83 779.44 705.04 984.77 0.83% -5.55 92.49 -85.90% Œ FTSE/ATHEX-CSE Banking Index 102.68 Œ 108.23 -5.13% 108.23 92.49 774.70 FTSE/ATHEX Global Traders Index Plus 1,403.71 # 1.367.19 36.52 2.67% 1,366,71 1,403.74 1.220.07 1.604.84 9.42% # 32.76 FTSE/ATHEX Global Traders Index 2.20% 1.486.05 1,521.32 1,698.65 5.73% # 1.520.95 # 1,488,19 1.143.50 FTSE/ATHEX Mid & Small Cap Factor-Weighted Ind 1,256.07 Œ 1,262.28 -6.21 -0.49% 1,236.84 1,262.28 1,076.89 1,342.83 14.59% Greece & Turkey 30 Price Index 539.17 Œ 540.71 -1.54 -0.28% 537.40 544.94 416.41 768.95 -20.70% Œ 1,770.21 Œ 1.747.57 ATHEX Mid & SmallCap Price Index 1.779.44 -9.23 -0.52% 1.788.70 1.747.57 2,635.74 -27.44% Œ 10.97 474.55 FTSE/Athex Market Index 488.61 # 477.64 2.30% 488.68 396.31 685.04 -23.19% Œ FTSE Med Index 5,506.37 # 5,427,75 78.61 1.45% 4.930.94 6.221.67 9.32% # Athex Composite Index Total Return Index 998.89 # 978.16 20.73 2.12% 971.35 999.11 835.68 1,385.07 -17.29% Œ FTSE/Athex Large Cap Total Return 277.03 # 270.63 6.40 2.36% 224.51 382.72 -22.90% Œ 802.37 FTSE/ATHEX Large Cap Net Total Return 826.95 # 807.85 19.10 2.36% 827.07 665.08 1,147.63 -22.72% Œ FTSE/ATHEX Custom Capped Total Return 714.65 # 698.46 16.19 2.32% 604.83 1,008.59 -22.05% Œ FTSE/ATHEX Custom Capped - USD Total Return 545.70 # 9.03 1.68% 501.95 819.78 -31.39% Œ 536.67 FTSE/Athex Mid Cap Total Return 1,002.90 # 994.53 8.37 0.84% 908.00 1,231.75 2.03% # FTSE/ATHEX-CSE Banking Total Return Index 95.75 Œ 100.92 -5.17-5.12% 95.75 708.30 -85.90% Œ Greece & Turkey 30 Total Return Index 670.48 # 662.21 8.27 1.25% 533.87 919.96 -18.54% Œ 18.59 2.38% 778.33 800.41 994.59 Hellenic Mid & Small Cap Index 800.25 # 781.66 617.89 4.03% # FTSE/Athex Banks 135.67 Œ 143.00 -7.33 -5.13% 122.21 143.00 122.21 1,023.60 -85.89% Œ FTSE/Athex Insurance 1,496.21 # 1,390.84 105.37 7.58% 1,390.84 1,517.28 1,222.25 1,780.70 2.16% # 17.26 1.75% 0.29% # FTSE/Athex Financial Services 1,004.46 # 987.20 976.25 1.010.44 652.25 1,400.60 FTSE/Athex Industrial Goods & Services 2,129.90 # 2,081.65 48.25 2.32% 2,080.82 2,133.04 1,649.24 2,660.41 9.00% # FTSE/Athex Retail 2,803.42 # 2,628.80 174.62 6.64% 2,628.80 2,803.42 2,173.75 4,531.02 -26.27% Œ FTSE/ATHEX Real Estate 2,445.01 8.70 0.36% 2,433.31 2,481.09 1,918.09 2,800.26 7.53% # 2.453.71 # FTSE/Athex Personal & Household Goods 0.75% 4,810.27 # 4.774.67 35.60 4.751.04 4.822.43 2.841.14 5.680.33 5.66% # FTSE/Athex Food & Beverage 8,495.17 # 8,212.03 283.14 3.45% 8,212.03 8,509.95 5,066.70 8,509.95 45.02% FTSE/Athex Basic Resources 2,024.52 # 1,974.37 50.15 2.54% 1,961.99 2,028.65 1,753.11 2,916.96 4.99% # FTSE/Athex Construction & Materials 2,106.00 # 2.063.03 42.97 2.08% 2.050.40 2.147.64 1,676.30 2.705.46 -3.61% Œ FTSE/Athex Oil & Gas 2,831.67 # 2,720.25 111.42 4.10% 2,663.28 2,843.73 1,618.74 2.981.35 56.03% FTSE/Athex Chemicals 7,102.57 # 580.61 8.90% 6,521.96 7,150.96 6.521.96 4.784.62 7.561.34 38.65% # FTSE/Athex Travel & Leisure 1,290.44 # 1,255.00 35.44 2.82% 1,239.74 1,290.44 1,043.25 1,741.96 -15.83% Œ FTSE/Athex Technology 592.64 # 592.45 0.19 0.03% 587.36 597.21 561.10 786.22 -18.38% Œ FTSE/Athex Telecommunications 2,510.34 # 2,463.55 46.79 1.90% 2,455.29 2,535.12 1,582.73 2,606.68 0.22% 74.75 FTSF/Athex Utilities 2,108.25 # 2,033.50 3.68% 2,012.66 2,116.36 1,405.61 2,830.02 0.46% # 2.38 2.42% 97.55 -30.22% Œ FTSF/Athex Health Care 100.72 # 98.34 107.06 70.58 163.37 Athex All Share Index 134.50 # 132.03 2.48 1.87% 134.50 134.50 114.55 196.00 -27.66% Œ Hellenic Corporate Bond Index 100.09 # 100.04 0.05 0.05% 72.78 100.09 6.63% # 2.20% # 94.54 # 94.51 0.04 69.59 Hellenic Corporate Bond Price Index 0.04% 94.61