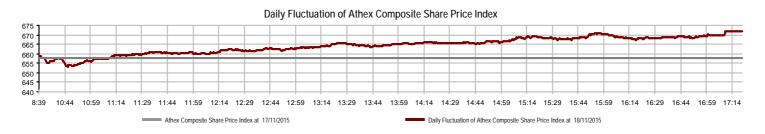

#### Athex Indices Index name 18/11/2015 17/11/2015 % Min Max Year min Year max Year change pts. 13.94 Athex Composite Share Price Index 671.82 # 657.88 2.12% 653.30 671 97 562.87 945.81 -18.68% Œ FTSE/Athex Large Cap 200.79 # 196.15 4.64 2.37% 194.82 200.82 161.85 283.37 -24.19% Œ FTSE/ATHEX Custom Capped 666.55 # 651.45 15.10 2.32% 565.58 956.79 -23.50% Œ FTSE/ATHEX Custom Capped - USD 508.97 # 8.42 500.55 1.68% 469.38 777.68 -32.67% Œ FTSE/Athex Mid Cap Index 779.44 # 772.93 6.51 0.84% 767.83 779.44 705.04 984.77 0.83% -5.55 92.49 -85.90% Œ FTSE/ATHEX-CSE Banking Index 102.68 Œ 108.23 -5.13% 108.23 92.49 774.70 FTSE/ATHEX Global Traders Index Plus 1,403.71 # 1.367.19 36.52 2.67% 1,366,71 1,403.74 1.220.07 1.604.84 9.42% # 32.76 FTSE/ATHEX Global Traders Index 2.20% 1.486.05 1,521.32 1,698.65 5.73% # 1.520.95 # 1,488,19 1.143.50 FTSE/ATHEX Mid & Small Cap Factor-Weighted Ind 1,256.07 Œ 1,262.28 -6.21 -0.49% 1,236.84 1,262.28 1,076.89 1,342.83 14.59% Greece & Turkey 30 Price Index 539.17 Œ 540.71 -1.54 -0.28% 537.40 544.94 416.41 768.95 -20.70% Œ 1,770.21 Œ 1.747.57 ATHEX Mid & SmallCap Price Index 1.779.44 -9.23 -0.52% 1.788.70 1.747.57 2,635.74 -27.44% Œ 10.97 474.55 FTSE/Athex Market Index 488.61 # 477.64 2.30% 488.68 396.31 685.04 -23.19% Œ FTSE Med Index 5,506.37 # 5,427,75 78.61 1.45% 4.930.94 6.221.67 9.32% # Athex Composite Index Total Return Index 998.89 # 978.16 20.73 2.12% 971.35 999.11 835.68 1,385.07 -17.29% Œ FTSE/Athex Large Cap Total Return 277.03 # 270.63 6.40 2.36% 224.51 382.72 -22.90% Œ 802.37 FTSE/ATHEX Large Cap Net Total Return 826.95 # 807.85 19.10 2.36% 827.07 665.08 1,147.63 -22.72% Œ FTSE/ATHEX Custom Capped Total Return 714.65 # 698.46 16.19 2.32% 604.83 1,008.59 -22.05% Œ FTSE/ATHEX Custom Capped - USD Total Return 545.70 # 9.03 1.68% 501.95 819.78 -31.39% Œ 536.67 FTSE/Athex Mid Cap Total Return 1,002.90 # 994.53 8.37 0.84% 908.00 1,231.75 2.03% # FTSE/ATHEX-CSE Banking Total Return Index 95.75 Œ 100.92 -5.17-5.12% 95.75 708.30 -85.90% Œ Greece & Turkey 30 Total Return Index 670.48 # 662.21 8.27 1.25% 533.87 919.96 -18.54% Œ 18.59 2.38% 778.33 800.41 994.59 Hellenic Mid & Small Cap Index 800.25 # 781.66 617.89 4.03% # FTSE/Athex Banks 135.67 Œ 143.00 -7.33 -5.13% 122.21 143.00 122.21 1,023.60 -85.89% Œ FTSE/Athex Insurance 1,496.21 # 1,390.84 105.37 7.58% 1,390.84 1,517.28 1,222.25 1,780.70 2.16% # 17.26 1.75% 0.29% # FTSE/Athex Financial Services 1,004.46 # 987.20 976.25 1.010.44 652.25 1,400.60 FTSE/Athex Industrial Goods & Services 2,129.90 # 2,081.65 48.25 2.32% 2,080.82 2,133.04 1,649.24 2,660.41 9.00% # FTSE/Athex Retail 2,803.42 # 2,628.80 174.62 6.64% 2,628.80 2,803.42 2,173.75 4,531.02 -26.27% Œ FTSE/ATHEX Real Estate 2,445.01 8.70 0.36% 2,433.31 2,481.09 1,918.09 2,800.26 7.53% # 2.453.71 # FTSE/Athex Personal & Household Goods 0.75% 4,810.27 # 4.774.67 35.60 4.751.04 4.822.43 2.841.14 5.680.33 5.66% # FTSE/Athex Food & Beverage 8,495.17 # 8,212.03 283.14 3.45% 8,212.03 8,509.95 5,066.70 8,509.95 45.02% FTSE/Athex Basic Resources 2,024.52 # 1,974.37 50.15 2.54% 1,961.99 2,028.65 1,753.11 2,916.96 4.99% # FTSE/Athex Construction & Materials 2,106.00 # 2.063.03 42.97 2.08% 2.050.40 2.147.64 1,676.30 2.705.46 -3.61% Œ FTSE/Athex Oil & Gas 2,831.67 # 2,720.25 111.42 4.10% 2,663.28 2,843.73 1,618.74 2.981.35 56.03% FTSE/Athex Chemicals 7,102.57 # 580.61 8.90% 6,521.96 7,150.96 6.521.96 4.784.62 7.561.34 38.65% # FTSE/Athex Travel & Leisure 1,290.44 # 1,255.00 35.44 2.82% 1,239.74 1,290.44 1,043.25 1,741.96 -15.83% Œ FTSE/Athex Technology 592.64 # 592.45 0.19 0.03% 587.36 597.21 561.10 786.22 -18.38% Œ FTSE/Athex Telecommunications 2,510.34 # 2,463.55 46.79 1.90% 2,455.29 2,535.12 1,582.73 2,606.68 0.22% 74.75 FTSF/Athex Utilities 2,108.25 # 2,033.50 3.68% 2,012.66 2,116.36 1,405.61 2,830.02 0.46% # 2.38 2.42% 97.55 -30.22% Œ FTSF/Athex Health Care 100.72 # 98.34 107.06 70.58 163.37 Athex All Share Index 134.50 # 132.03 2.48 1.87% 134.50 134.50 114.55 196.00 -27.66% Œ Hellenic Corporate Bond Index 100.09 # 100.04 0.05 0.05% 72.78 100.09 6.63% # 2.20% # 94.54 # 94.51 0.04 69.59 Hellenic Corporate Bond Price Index 0.04% 94.61