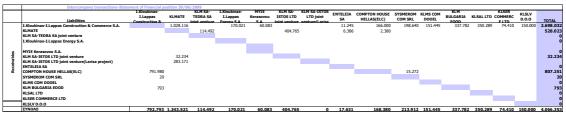

|                                               | GROUP<br>30/06/2009 | COMPANY<br>30/06/2009 | RELATION WITH<br>THE PARENT<br>COMPANY |
|-----------------------------------------------|---------------------|-----------------------|----------------------------------------|
| (Amounts in thousands € )                     |                     |                       |                                        |
| SALES/INCOME                                  |                     |                       |                                        |
| COMPTON HOUSE HELLAS(ELC)                     | 0                   | 256.000               | SUBSIDIARY                             |
| SYSMEROM COM SRL                              | 0                   | 651.418               | SUBSIDIARY                             |
| KLMS COM DOOEL                                | 0                   | 63.946                | SUBSIDIARY                             |
| KLM BULGARIA EOOD                             | 0                   | 237.782               | SUBSIDIARY                             |
| KLSAL LTD                                     | 0                   | 81.856                | SUBSIDIARY                             |
| KLSER COMMERCE LTD                            | 0                   | 132.478               |                                        |
| TOTAL                                         | 0                   | 1.423.479             |                                        |
|                                               |                     |                       |                                        |
| PURCHASES/EXPENSES                            |                     |                       |                                        |
| COMPTON HOUSE HELLAS(ELC)                     | 0                   | 576.249               | SUBSIDIARY                             |
| TOTAL                                         | 0                   | 576.249               |                                        |
| RECEIVABLES                                   |                     |                       |                                        |
| KLTH Carpentry works Ltd                      | 0                   | 1.028.116             | SUBSIDIARY                             |
| I.Kloukinas-I.Lappas Energy S.A.              | 0                   | 170.021               | SUBSIDIARY                             |
| MYIE Kerasovou S.A.                           | 0                   | 60.083                | SUBSIDIARY                             |
| ENTELEIA SA                                   | 0                   | 11.245                | SUBSIDIARY                             |
| COMPTON HOUSE HELLAS(ELC)                     | 0                   | 166.000               | SUBSIDIARY                             |
| SYSMEROM COM SRL                              | 0                   | 198.640               | SUBSIDIARY                             |
| KLMS COM DOOEL                                | 0                   | 151.445               | SUBSIDIARY                             |
| KLM BULGARIA EOOD                             | 0                   | 337.782               | SUBSIDIARY                             |
| KLSAL LTD                                     | 0                   | 350.289               | SUBSIDIARY                             |
| KLSER COMMERCE LTD                            | 0                   |                       | SUBSIDIARY                             |
| KLSLV D.O.O                                   | 0                   | 150.000               | SUBSIDIARY                             |
|                                               | 0                   | 2.698.032             |                                        |
| TOTAL                                         |                     | 2.050.052             |                                        |
| PAYABLES                                      |                     |                       |                                        |
| COMPTON HOUSE HELLAS(ELC)                     | 0                   | 791.980               | SUBSIDIARY                             |
| SYSMEROM COM SRL                              | 0                   |                       | SUBSIDIARY                             |
| KLM BULGARIA EOOD                             | 0                   | 793                   | SUBSIDIARY                             |
| TOTAL                                         | 0                   | 792.793               | 3003101711(1                           |
|                                               |                     |                       |                                        |
| Transactions of Management and members of BoD | 524.976             | 310.876               |                                        |
| Receivables from management and BoD           | 19.961              | 0                     |                                        |
| Payables from management and BoD              | 0                   | 0                     |                                        |