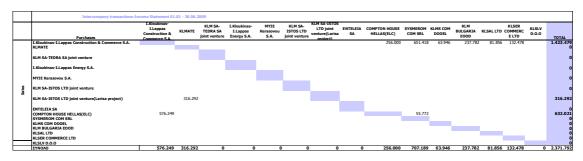

|                                               | GROUP<br>30/06/2009 | COMPANY<br>30/06/2009 | RELATION WITH<br>THE PARENT<br>COMPANY |
|-----------------------------------------------|---------------------|-----------------------|----------------------------------------|
| (Amounts in thousands € )                     |                     |                       |                                        |
| SALES/INCOME                                  |                     |                       |                                        |
| COMPTON HOUSE HELLAS(ELC)                     | 0                   | 256.000               | SUBSIDIARY                             |
| SYSMEROM COM SRL                              | 0                   | 651.418               | SUBSIDIARY                             |
| KLMS COM DOOEL                                | 0                   | 63.946                | SUBSIDIARY                             |
| KLM BULGARIA EOOD                             | 0                   | 237.782               | SUBSIDIARY                             |
| KLSAL LTD                                     | 0                   | 81.856                | SUBSIDIARY                             |
| KLSER COMMERCE LTD                            | 0                   | 132.478               |                                        |
| TOTAL                                         | 0                   | 1.423.479             |                                        |
|                                               |                     |                       |                                        |
| PURCHASES/EXPENSES                            |                     |                       |                                        |
| COMPTON HOUSE HELLAS(ELC)                     | 0                   | 576.249               | SUBSIDIARY                             |
| TOTAL                                         | 0                   | 576.249               |                                        |
| RECEIVABLES                                   |                     |                       |                                        |
| KLTH Carpentry works Ltd                      | 0                   | 1.028.116             | SUBSIDIARY                             |
| I.Kloukinas-I.Lappas Energy S.A.              | 0                   | 170.021               | SUBSIDIARY                             |
| MYIE Kerasovou S.A.                           | 0                   | 60.083                | SUBSIDIARY                             |
| ENTELEIA SA                                   | 0                   | 11.245                | SUBSIDIARY                             |
| COMPTON HOUSE HELLAS(ELC)                     | 0                   | 166.000               | SUBSIDIARY                             |
| SYSMEROM COM SRL                              | 0                   | 198.640               | SUBSIDIARY                             |
| KLMS COM DOOEL                                | 0                   | 151.445               | SUBSIDIARY                             |
| KLM BULGARIA EOOD                             | 0                   | 337.782               | SUBSIDIARY                             |
| KLSAL LTD                                     | 0                   | 350.289               | SUBSIDIARY                             |
| KLSER COMMERCE LTD                            | 0                   |                       | SUBSIDIARY                             |
| KLSLV D.O.O                                   | 0                   | 150.000               | SUBSIDIARY                             |
|                                               | 0                   | 2.698.032             |                                        |
| TOTAL                                         |                     | 2.050.052             |                                        |
| PAYABLES                                      |                     |                       |                                        |
| COMPTON HOUSE HELLAS(ELC)                     | 0                   | 791.980               | SUBSIDIARY                             |
| SYSMEROM COM SRL                              | 0                   |                       | SUBSIDIARY                             |
| KLM BULGARIA EOOD                             | 0                   | 793                   | SUBSIDIARY                             |
| TOTAL                                         | 0                   | 792.793               | 3003101711(1                           |
|                                               |                     |                       |                                        |
| Transactions of Management and members of BoD | 524.976             | 310.876               |                                        |
| Receivables from management and BoD           | 19.961              | 0                     |                                        |
| Payables from management and BoD              | 0                   | 0                     |                                        |