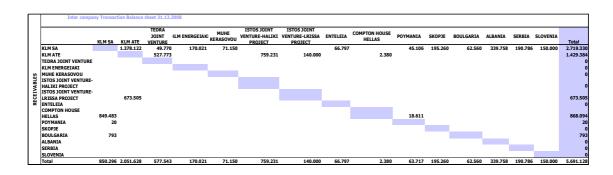

The following table present intra-company sales and other transactions between the company and its subsidiaries for the first six – month period of 2009, as well as the receivables and payables balances of the company and its subsidiaries as of June 30, 2009.

|                                               | GROUP<br>30/06/2009 | COMPANY<br>30/06/2009 | RELATION WITH<br>THE PARENT<br>COMPANY |
|-----------------------------------------------|---------------------|-----------------------|----------------------------------------|
| (Amounts in thousands € )                     |                     |                       |                                        |
| SALES/INCOME                                  |                     |                       |                                        |
| COMPTON HOUSE HELLAS(ELC)                     | 0                   | 256.000               | SUBSIDIARY                             |
| SYSMEROM COM SRL                              | 0                   | 651.418               | SUBSIDIARY                             |
| KLMS COM DOOEL                                | 0                   | 63.946                | SUBSIDIARY                             |
| KLM BULGARIA EOOD                             | 0                   | 237.782               | SUBSIDIARY                             |
| KLSAL LTD                                     | 0                   | 81.856                | SUBSIDIARY                             |
| KLSER COMMERCE LTD                            | 0                   | 132.478               |                                        |
| TOTAL                                         | 0                   | 1.423.479             |                                        |
|                                               |                     |                       |                                        |
| PURCHASES/EXPENSES                            |                     |                       |                                        |
| COMPTON HOUSE HELLAS(ELC)                     | 0                   | 576.249               | SUBSIDIARY                             |
| TOTAL                                         | 0                   | 576.249               |                                        |
| RECEIVABLES                                   |                     |                       |                                        |
| KLTH Carpentry works Ltd                      | 0                   | 1.028.116             | SUBSIDIARY                             |
| I.Kloukinas-I.Lappas Energy S.A.              | 0                   | 170.021               | SUBSIDIARY                             |
| MYIE Kerasovou S.A.                           | 0                   | 60.083                | SUBSIDIARY                             |
| ENTELEIA SA                                   | 0                   | 11.245                | SUBSIDIARY                             |
| COMPTON HOUSE HELLAS(ELC)                     | 0                   | 166.000               | SUBSIDIARY                             |
| SYSMEROM COM SRL                              | 0                   | 198.640               | SUBSIDIARY                             |
| KLMS COM DOOEL                                | 0                   | 151.445               | SUBSIDIARY                             |
| KLM BULGARIA EOOD                             | 0                   | 337.782               | SUBSIDIARY                             |
| KLSAL LTD                                     | 0                   | 350.289               | SUBSIDIARY                             |
| KLSER COMMERCE LTD                            | 0                   |                       | SUBSIDIARY                             |
| KLSLV D.O.O                                   | 0                   | 150.000               | SUBSIDIARY                             |
|                                               | 0                   | 2.698.032             |                                        |
| TOTAL                                         |                     | 2.050.052             |                                        |
| PAYABLES                                      |                     |                       |                                        |
| COMPTON HOUSE HELLAS(ELC)                     | 0                   | 791.980               | SUBSIDIARY                             |
| SYSMEROM COM SRL                              | 0                   |                       | SUBSIDIARY                             |
| KLM BULGARIA EOOD                             | 0                   | 793                   | SUBSIDIARY                             |
| TOTAL                                         | 0                   | 792.793               | 3003101711(1                           |
|                                               |                     |                       |                                        |
| Transactions of Management and members of BoD | 524.976             | 310.876               |                                        |
| Receivables from management and BoD           | 19.961              | 0                     |                                        |
| Payables from management and BoD              | 0                   | 0                     |                                        |

All the above transactions have been realized between the company and its subsidiaries and have been eliminated in the consolidated financial statements.

The income statement transactions refer to purchases – sales of merchandises (children's clothes and toys) and services rendered in the range of the commercial activity, excluding the transactions between COMPTON HOUSE HELLAS and the parent

company, which concern rents amounting to 90.000 and dividends amounting to 166.000  $\in$ .

The balance sheet transactions (receivables – payables) refer mainly to the balances from the transactions between the companies, apart from the receivable of the parent company from

the subsidiary "IOANNIS KLOUKINAS – IOANNIS LAPPAS CONSTRUCTION SOCIETE ANONYME" amounting to the sum of 904.000€, that was an outcome of the spin off of the construction sector.