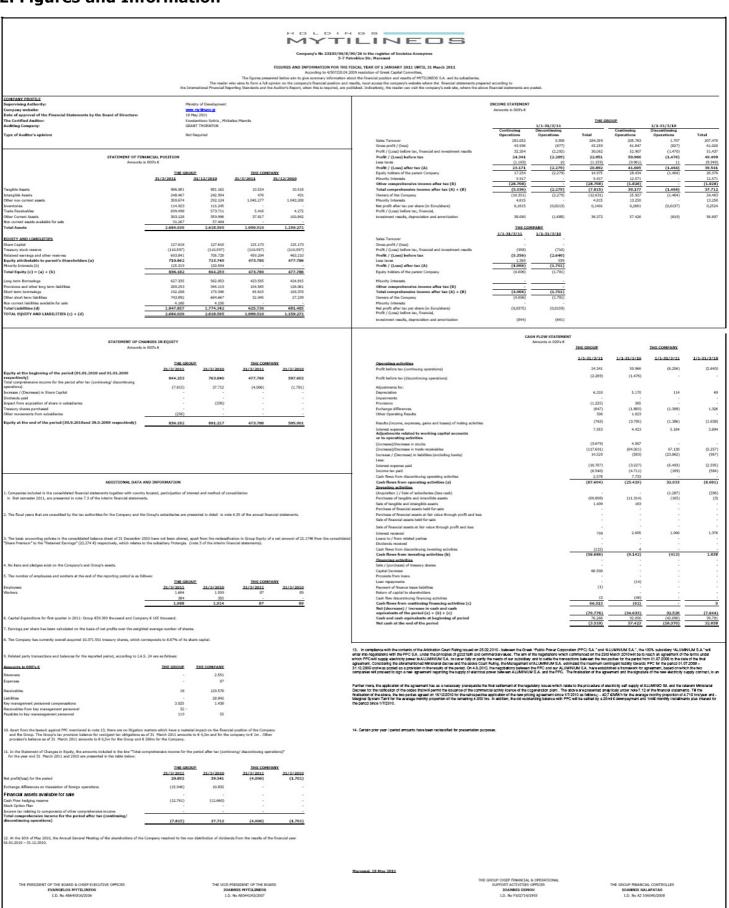

# 1.A Income Statement

|                                                                                                                             | MYTILINE         | OS GROUP       | MYTILINEOS S.A.     |                    |  |
|-----------------------------------------------------------------------------------------------------------------------------|------------------|----------------|---------------------|--------------------|--|
| (Amounts in thousands €)                                                                                                    | 1/1-31/03/2011   | 1/1-31/03/2010 | 1/1-31/03/2011      | 1/1-31/03/2010     |  |
| Sales                                                                                                                       | 281,052          | 205,763        | -                   |                    |  |
| Cost of sales                                                                                                               | (237,116)        | (143,915)      | -                   |                    |  |
| Gross profit                                                                                                                | 43,936           | 61,847         | -                   |                    |  |
| Other operating income<br>Distribution expenses                                                                             | 5,375<br>(625)   | 3,126<br>(533) | 2,856               | 5,45               |  |
| Administrative expenses<br>Research & Development expenses                                                                  | (11,791)         | (8,954)<br>(5) | (3,782)             | (4,215             |  |
| Other operating expenses                                                                                                    | (4,541)          | (2,575)        | (32)                | (1,950             |  |
| Earnings before interest and income tax                                                                                     | 32,354           | 52,907         | (958)               | (710               |  |
| Financial income                                                                                                            | 1,204            | 2,638          | 1,040               | 1,85               |  |
| Financial expenses                                                                                                          | (10,692)         | (5,547)        | (5,784)             | (3,804             |  |
| Other financial results                                                                                                     | 316              |                | 345                 | 1                  |  |
| Share of profit of associates                                                                                               | 1,159            | (1,077)        | AND 600000          | Pulsanda           |  |
| Profit before income tax                                                                                                    | 24,341           | 50,966         | (5,356)             | (2,640             |  |
| Income tax expense                                                                                                          | (1,169)          | (9,961)        | 1,350               | 93                 |  |
| Profit for the period                                                                                                       | 23,171           | 41,005         | (4,006)             | (1,701             |  |
| Result from discontinuing operations                                                                                        | (2,279)          | (1,464)        | -                   |                    |  |
| Profit for the period<br>Attributable to:                                                                                   | 20,892           | 39,541         | (4,006)             | (1,701             |  |
| Equity holders of the parent                                                                                                | 14,975           | 26,970         | (4,006)             | (1,70.             |  |
| Non controlling Interests                                                                                                   | 5,917            |                |                     |                    |  |
| Basic earnings per share                                                                                                    | 0.1401<br>0.1401 |                |                     |                    |  |
| Eamings before income tax.financial results,depredation and amortization                                                    |                  | Summury o      | of Results from con | tinuing operations |  |
| (Cicular No.34 Hellenic Capital Market)                                                                                     | 38,060           | 57,426         | (844)               | (641               |  |
| Oper.Earnings before income tax,financial results,depreciation<br>and amortization                                          | 43,839           | 65,373         | (844)               | (641               |  |
| Earnings before interest and income tax                                                                                     | 32,354           | 52,907         | (958)               | (710               |  |
| Profit before income tax                                                                                                    | 24,341           | 50,966         | (5,356)             | (2,640             |  |
| Profit for the period                                                                                                       | 23,171           | 41,005         | (4,006)             | (1,701             |  |
| (A)Definition of line item: Earnings before income tax,financ<br>results,depr&amort (Cicular No.34 Hellenic Capital Market) |                  |                |                     |                    |  |
| Profit before income tax                                                                                                    | 24,341           | 50,966         |                     |                    |  |
| Plus: Financial results                                                                                                     | 9,173            | 864            |                     |                    |  |
| Plus: Capital results                                                                                                       | (1,159)          | 1,077          |                     |                    |  |
| Plus: Depredation  Earnings before income tax, financial results, depreciation and                                          | 5,706            | 4,519          |                     |                    |  |
| amortization                                                                                                                | 38,060           | 57,426         |                     |                    |  |
| (B)Definition of line item: OperEarnings before income<br>tax,financ.res,depr&amort                                         |                  |                |                     |                    |  |
| Profit before income tax                                                                                                    | 24,341           | 50,966         |                     |                    |  |
| Plus: Financial results                                                                                                     | 9,173            | 864            |                     |                    |  |
| Plus: Capital results                                                                                                       | (1,159)          | 1,077          |                     |                    |  |
| Plus: Depredation                                                                                                           | 5,706            | 4,519          |                     |                    |  |
| Subtotal                                                                                                                    | 38,060           | 57,426         |                     |                    |  |
|                                                                                                                             |                  |                |                     |                    |  |
| Plus: Other operating results (I)<br>Plus: Other operating results (II)                                                     | -<br>5,779       | (94)<br>8,042  |                     |                    |  |

# **1.B Statement of Comprehensive Income**

|                                                                                                                                                | MYTILINEO         | S GROUP          | MYTILINEOS S.A. |              |  |
|------------------------------------------------------------------------------------------------------------------------------------------------|-------------------|------------------|-----------------|--------------|--|
|                                                                                                                                                | 31/03/2011        | 31/03/2010       | 31/03/2011      | 31/03/2010   |  |
| (Amounts in thousands €)                                                                                                                       |                   |                  |                 |              |  |
| Other comprehensive income:                                                                                                                    |                   |                  |                 |              |  |
| Net profit(loss) for the period                                                                                                                | 20,892            | 39,541           | (4,006)         | (1,701)      |  |
| Exchange differences on translation of foreign operations<br>Available for sale financial assets                                               | (15,946)          | 10,832           |                 | -            |  |
| Cash Flow hedging reserve<br>Stock Option Plan                                                                                                 | (12,761)          | (12,660)         |                 | _            |  |
| Share of other comprehensive income of associates<br>(ncome tax relating to components of other comprehensive income                           | 0                 | -                | -               | -            |  |
| Total comprehensive income for the period                                                                                                      | (7,815)           | 37,712           | (4,006)         | (1,701)      |  |
| <b>Total comprehensive income for the period attributable to:</b><br>Equity attributable to parent's shareholders<br>Non controlling Interests | (12,631)<br>4,815 | 24,463<br>13,250 | (4,006)         | (1,701)<br>- |  |