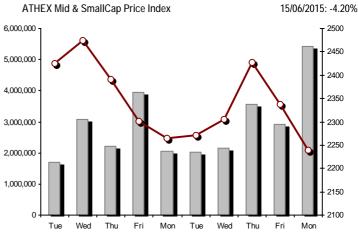

| Athex Indices                                  |                 |            |         |        |          |          |          |          |                 |
|------------------------------------------------|-----------------|------------|---------|--------|----------|----------|----------|----------|-----------------|
| Index name                                     | 15/06/2015      | 12/06/2015 | pts.    | %      | Min      | Max      | Year min | Year max | Year change     |
| Athex Composite Share Price Index              | 738.25 Œ        | 774.46     | -36.21  | -4.68% | 717.10   | 774.46   | 691.43   | 945.81   | -10.64% Œ       |
| FTSE/Athex Large Cap                           | 221.28 <b>Œ</b> | 231.68     | -10.40  | -4.49% | 214.01   | 231.68   | 204.64   | 283.37   | -16.45% Œ       |
| FTSE/ATHEX Custom Capped                       | 796.30 Œ        | 851.04     | -54.74  | -6.43% |          |          | 711.99   | 956.79   | -8.61% <b>Œ</b> |
| FTSE/ATHEX Custom Capped - USD                 | 643.32 Œ        | 685.47     | -42.15  | -6.15% |          |          | 548.31   | 777.68   | -14.89% Œ       |
| FTSE/Athex Mid Cap Index                       | 859.45 Œ        | 893.12     | -33.67  | -3.77% | 834.98   | 893.12   | 705.04   | 984.77   | 11.18% #        |
| FTSE/ATHEX-CSE Banking Index                   | 418.52 Œ        | 454.81     | -36.29  | -7.98% | 379.36   | 454.81   | 319.25   | 774.70   | -42.51% Œ       |
| FTSE/ATHEX Global Traders Index Plus           | 1,438.47 Œ      | 1,488.49   | -50.02  | -3.36% | 1,416.54 | 1,488.65 | 1,227.52 | 1,604.84 | 12.13% #        |
| FTSE/ATHEX Global Traders Index                | 1,413.50 Œ      | 1,470.90   | -57.40  | -3.90% | 1,390.59 | 1,471.02 | 1,317.55 | 1,698.65 | -1.74% Œ        |
| FTSE/ATHEX Mid & Small Cap Factor-Weighted Ind | 1,233.55 Œ      | 1,257.03   | -23.48  | -1.87% | 1,222.40 | 1,257.29 | 1,076.89 | 1,286.48 | 12.54% #        |
| Greece & Turkey 30 Price Index                 | 557.41 Œ        | 575.74     | -18.33  | -3.18% | 556.71   | 577.64   | 553.97   | 768.95   | -18.01% Œ       |
| ATHEX Mid & SmallCap Price Index               | 2,238.54 Œ      | 2,336.61   | -98.07  | -4.20% | 2,238.37 | 2,337.84 | 2,238.37 | 2,635.74 | -8.24% Œ        |
| FTSE/Athex Market Index                        | 538.46 Œ        | 563.59     | -25.13  | -4.46% | 521.18   | 563.59   | 495.85   | 685.04   | -15.36% Œ       |
| FTSE Med Index                                 | 5,573.32 Œ      | 5,676.27   | -102.96 | -1.81% |          |          | 4,930.94 | 6,069.73 | 10.65% #        |
| Athex Composite Index Total Return Index       | 1,091.79 Œ      | 1,145.34   | -53.55  | -4.68% | 1,060.51 | 1,145.34 | 1,016.90 | 1,385.07 | -9.60% Œ        |
| FTSE/Athex Large Cap Total Return              | 303.99 Œ        | 318.28     | -14.29  | -4.49% |          |          | 285.37   | 382.72   | -15.40% Œ       |
| FTSE/ATHEX Large Cap Net Total Return          | 904.05 Œ        | 946.54     | -42.49  | -4.49% | 874.36   | 946.54   | 833.98   | 1,147.63 | -15.51% Œ       |
| FTSE/ATHEX Custom Capped Total Return          | 847.01 Œ        | 905.23     | -58.22  | -6.43% |          |          | 751.27   | 1,008.59 | -7.62% Œ        |
| FTSE/ATHEX Custom Capped - USD Total Return    | 684.29 Œ        | 729.13     | -44.83  | -6.15% |          |          | 578.56   | 819.78   | -13.97% Œ       |
| FTSE/Athex Mid Cap Total Return                | 1,103.70 Œ      | 1,146.94   | -43.24  | -3.77% |          |          | 908.00   | 1,231.75 | 12.29% #        |
| FTSE/ATHEX-CSE Banking Total Return Index      | 390.28 Œ        | 424.12     | -33.84  | -7.98% |          |          | 312.07   | 708.30   | -42.54% Œ       |
| Greece & Turkey 30 Total Return Index          | 713.06 Œ        | 732.38     | -19.32  | -2.64% |          |          | 689.05   | 919.96   | -13.36% Œ       |
| Hellenic Mid & Small Cap Index                 | 765.15 Œ        | 796.82     | -31.67  | -3.97% | 749.39   | 796.82   | 702.49   | 994.59   | -0.53% Œ        |
| FTSE/Athex Banks                               | 552.97 Œ        | 600.91     | -47.94  | -7.98% | 501.23   | 600.91   | 421.81   | 1,023.60 | -42.51% Œ       |
| FTSE/Athex Insurance                           | 1,622.65 ¬      | 1,622.65   | 0.00    | 0.00%  | 1,622.65 | 1,622.65 | 1,222.25 | 1,780.70 | 10.79% #        |
| FTSE/Athex Financial Services                  | 889.27 Œ        | 962.96     | -73.69  | -7.65% | 875.95   | 962.96   | 867.84   | 1,400.60 | -11.21% Œ       |
| FTSE/Athex Industrial Goods & Services         | 1,991.23 Œ      | 2,062.85   | -71.62  | -3.47% | 1,934.42 | 2,062.85 | 1,881.51 | 2,660.41 | 1.90% #         |
| FTSE/Athex Retail                              | 3,219.16 Œ      | 3,375.41   | -156.25 | -4.63% | 3,147.49 | 3,375.41 | 3,147.49 | 4,531.02 | -15.33% Œ       |
| FTSE/ATHEX Real Estate                         | 2,351.82 Œ      | 2,429.20   | -77.38  | -3.19% | 2,277.41 | 2,429.20 | 2,065.91 | 2,800.26 | 3.07% #         |
| FTSE/Athex Personal & Household Goods          | 4,112.98 Œ      | 4,300.04   | -187.06 | -4.35% | 4,012.81 | 4,300.04 | 3,847.16 | 5,680.33 | -9.66% Œ        |
| FTSE/Athex Food & Beverage                     | 7,280.42 Œ      | 7,299.35   | -18.93  | -0.26% | 7,172.44 | 7,299.35 | 5,066.70 | 7,814.61 | 24.28% #        |
| FTSE/Athex Basic Resources                     | 2,371.47 Œ      | 2,470.70   | -99.23  | -4.02% | 2,298.21 | 2,470.70 | 1,753.11 | 2,916.96 | 22.99% #        |
| FTSE/Athex Construction & Materials            | 2,146.01 Œ      | 2,269.99   | -123.98 | -5.46% | 2,136.31 | 2,269.99 | 2,054.59 | 2,705.46 | -1.78% Œ        |
| FTSE/Athex Oil & Gas                           | 2,170.26 Œ      | 2,192.46   | -22.20  | -1.01% | 2,057.65 | 2,192.46 | 1,618.74 | 2,399.45 | 19.58% #        |
| FTSE/Athex Chemicals                           | 7,250.60 #      | 7,023.93   | 226.67  | 3.23%  | 6,733.62 | 7,314.24 | 4,784.62 | 7,561.34 | 41.54% #        |
| FTSE/Athex Travel & Leisure                    | 1,319.36 Œ      | 1,365.71   | -46.35  | -3.39% | 1,297.79 | 1,365.71 | 1,238.26 | 1,741.96 | -13.94% Œ       |
| FTSE/Athex Technology                          | 706.52 Œ        | 727.73     | -21.21  | -2.91% | 686.67   | 727.73   | 636.30   | 786.22   | -2.69% Œ        |
| FTSE/Athex Telecommunications                  | 1,954.32 Œ      | 2,075.44   | -121.12 | -5.84% | 1,929.55 | 2,075.44 | 1,888.26 | 2,606.68 | -21.98% Œ       |
| FTSE/Athex Utilities                           | 1,866.89 Œ      | 1,990.43   | -123.54 | -6.21% | 1,817.52 | 1,990.43 | 1,651.36 | 2,830.02 | -11.04% Œ       |
| FTSE/Athex Health Care                         | 107.06 Œ        | 115.00     | -7.94   | -6.90% | 88.03    | 115.00   | 88.03    | 163.37   | -25.83% Œ       |
| Athex All Share Index                          | 154.13 Œ        | 161.48     | -7.35   | -4.55% | 154.13   | 154.13   | 143.91   | 196.00   | -17.11% Œ       |
| Hellenic Corporate Bond Index                  | 89.11 Œ         | 89.68      | -0.57   | -0.63% |          |          | 85.68    | 94.45    | -5.07% Œ        |
| Hellenic Corporate Bond Price Index            | 85.97 Œ         | 86.54      | -0.57   | -0.66% |          |          | 82.71    | 92.77    | -7.07% Œ        |