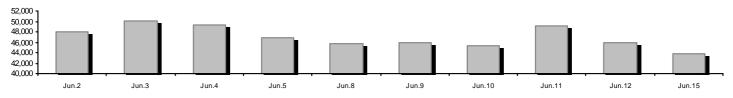

## Summary of Markets

| Securities' Transactions Value with Block Trades Me                                                                  | ethod 6-1 (thou. €) | -0      | Athex Composite Share Price Index   % daily chng         |           |          |
|----------------------------------------------------------------------------------------------------------------------|---------------------|---------|----------------------------------------------------------|-----------|----------|
|                                                                                                                      |                     |         |                                                          |           |          |
| Athex Capitalisation (mill. €) **:                                                                                   | 43,853.25           |         | Derivatives Total Open Interest                          | 506,223   |          |
| Daily change: mill. €   %                                                                                            | -2,103.29           | -4.58%  | in Index Futures   % daily chng                          | 43,839    | 0.83%    |
| Yearly Avg Capitalisation: mill. $\in$   % chng prev year Avg                                                        | 47,815.70           | -30.97% | in Stock Futures   % daily chng                          | 456,086   | -6.25%   |
| Athex Composite Share Price Index   % daily chng                                                                     | 738.25              | -4.68%  | in Index Options   % daily chng                          | 5,066     | 2.51%    |
| Athex Composite Share Price Index Capitalisation (mill. €)                                                           | 40,646.02           |         | in Stock Options   % daily chng                          | 1,232     | -38.92%  |
| Daily change (mill. €)                                                                                               | -2,024.37           |         |                                                          |           |          |
| Securities' Transactions Value with Block Trades Method 6-1 (                                                        | 99,719.88           |         | Derivatives Contracts Volume:                            | 203,00    | 2        |
| Daily change: thou. €   %                                                                                            | 13,557.64           | 15.74%  | Daily change: pieces   %                                 | 39,900    | 24.46%   |
| YtD Avg Trans. Value: thou. $\in\mid\%$ chng prev year Avg                                                           | 100,966.49          | -20.53% | YtD Avg Derivatives Contracts   % chng prev year Avg     | 86,993    | 58.71%   |
| Blocks Transactions Value of Method 6-1 (thou. €)                                                                    | 453.65              |         | Derivatives Trades Number:                               | 6,188     |          |
| Blocks Transactions Value of Method 6-2 & 6-3 (thou. €)                                                              | 0.00                |         | Daily change: number   %                                 | 467       | 8.16%    |
| Bonds Transactions Value (thou. €)                                                                                   | 0.00                |         | YtD Avg Derivatives Trades number   % chng prev year Avg | 4,467     | 6.96%    |
| Securities' Transactions Volume (thou. Pieces)                                                                       | 191,452.17          |         | Lending Total Open Interest                              | 1,022,412 |          |
| Daily change: thou. pieces   %                                                                                       | 23,735.94           | 14.15%  | Daily change: pieces   %                                 | -54,595   | -5.07%   |
| YtD Avg Volume: thou. pieces   % chng prev year Avg                                                                  | 187,463.23          | 97.31%  | Lending Volume (Multilateral/Bilateral)                  | 83,115    |          |
| DI 1 T                                                                                                               | F7.00               |         | Daily change: pieces   %                                 | 80,822    | 3524.73% |
| Blocks Transactions Volume of Method 6-1 (thou. Pieces) Blocks Transactions Volume of Method 6-2 & 6-3 (thou. Pieces | 57.90<br>0.00       |         | Multilateral Lending                                     | 82,415    |          |
| Diocks Transactions volume of Method 0-2 & 0-5 (thou. Fieces                                                         | 0.00                |         | <b>U</b>                                                 | ·         |          |
| Bonds Transactions Volume (thou. pieces)                                                                             | 0.00                |         | Bilateral Lending                                        | 700       |          |
| Securities' Trades Number                                                                                            | 42,002              |         | Lending Trades Number:                                   |           | 9        |
| Daily change: number   %                                                                                             | 9,916               | 30.90%  | Daily change: thou. €   %                                | (         | 0.00%    |
| YtD Avg Derivatives Trades number   % chng prev year Avg                                                             | 32,964              | 14.12%  | Multilateral Lending Trades Number                       | 8         |          |
| Number of Blocks Method 6-1                                                                                          | 1                   |         | Bilateral Lending Trades Number                          | 1         |          |
| Number of Blocks Method 6-2 & 6-3                                                                                    | 0                   |         | bilateral Leriulity Hades Nulliber                       |           |          |
| Number of Bonds Transactions                                                                                         | 0                   |         |                                                          |           |          |