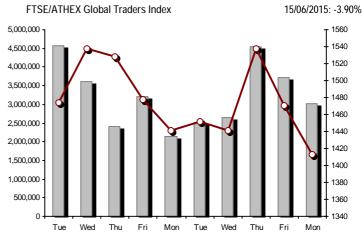

| Athex Indices                                  |                 |            |         |        |          |          |          |          |                 |
|------------------------------------------------|-----------------|------------|---------|--------|----------|----------|----------|----------|-----------------|
| Index name                                     | 15/06/2015      | 12/06/2015 | pts.    | %      | Min      | Max      | Year min | Year max | Year change     |
| Athex Composite Share Price Index              | 738.25 Œ        | 774.46     | -36.21  | -4.68% | 717.10   | 774.46   | 691.43   | 945.81   | -10.64% Œ       |
| FTSE/Athex Large Cap                           | 221.28 <b>Œ</b> | 231.68     | -10.40  | -4.49% | 214.01   | 231.68   | 204.64   | 283.37   | -16.45% Œ       |
| FTSE/ATHEX Custom Capped                       | 796.30 Œ        | 851.04     | -54.74  | -6.43% |          |          | 711.99   | 956.79   | -8.61% <b>Œ</b> |
| FTSE/ATHEX Custom Capped - USD                 | 643.32 Œ        | 685.47     | -42.15  | -6.15% |          |          | 548.31   | 777.68   | -14.89% Œ       |
| FTSE/Athex Mid Cap Index                       | 859.45 Œ        | 893.12     | -33.67  | -3.77% | 834.98   | 893.12   | 705.04   | 984.77   | 11.18% #        |
| FTSE/ATHEX-CSE Banking Index                   | 418.52 Œ        | 454.81     | -36.29  | -7.98% | 379.36   | 454.81   | 319.25   | 774.70   | -42.51% Œ       |
| FTSE/ATHEX Global Traders Index Plus           | 1,438.47 Œ      | 1,488.49   | -50.02  | -3.36% | 1,416.54 | 1,488.65 | 1,227.52 | 1,604.84 | 12.13% #        |
| FTSE/ATHEX Global Traders Index                | 1,413.50 Œ      | 1,470.90   | -57.40  | -3.90% | 1,390.59 | 1,471.02 | 1,317.55 | 1,698.65 | -1.74% Œ        |
| FTSE/ATHEX Mid & Small Cap Factor-Weighted Ind | 1,233.55 Œ      | 1,257.03   | -23.48  | -1.87% | 1,222.40 | 1,257.29 | 1,076.89 | 1,286.48 | 12.54% #        |
| Greece & Turkey 30 Price Index                 | 557.41 Œ        | 575.74     | -18.33  | -3.18% | 556.71   | 577.64   | 553.97   | 768.95   | -18.01% Œ       |
| ATHEX Mid & SmallCap Price Index               | 2,238.54 Œ      | 2,336.61   | -98.07  | -4.20% | 2,238.37 | 2,337.84 | 2,238.37 | 2,635.74 | -8.24% Œ        |
| FTSE/Athex Market Index                        | 538.46 Œ        | 563.59     | -25.13  | -4.46% | 521.18   | 563.59   | 495.85   | 685.04   | -15.36% Œ       |
| FTSE Med Index                                 | 5,573.32 Œ      | 5,676.27   | -102.96 | -1.81% |          |          | 4,930.94 | 6,069.73 | 10.65% #        |
| Athex Composite Index Total Return Index       | 1,091.79 Œ      | 1,145.34   | -53.55  | -4.68% | 1,060.51 | 1,145.34 | 1,016.90 | 1,385.07 | -9.60% Œ        |
| FTSE/Athex Large Cap Total Return              | 303.99 Œ        | 318.28     | -14.29  | -4.49% |          |          | 285.37   | 382.72   | -15.40% Œ       |
| FTSE/ATHEX Large Cap Net Total Return          | 904.05 Œ        | 946.54     | -42.49  | -4.49% | 874.36   | 946.54   | 833.98   | 1,147.63 | -15.51% Œ       |
| FTSE/ATHEX Custom Capped Total Return          | 847.01 Œ        | 905.23     | -58.22  | -6.43% |          |          | 751.27   | 1,008.59 | -7.62% Œ        |
| FTSE/ATHEX Custom Capped - USD Total Return    | 684.29 Œ        | 729.13     | -44.83  | -6.15% |          |          | 578.56   | 819.78   | -13.97% Œ       |
| FTSE/Athex Mid Cap Total Return                | 1,103.70 Œ      | 1,146.94   | -43.24  | -3.77% |          |          | 908.00   | 1,231.75 | 12.29% #        |
| FTSE/ATHEX-CSE Banking Total Return Index      | 390.28 Œ        | 424.12     | -33.84  | -7.98% |          |          | 312.07   | 708.30   | -42.54% Œ       |
| Greece & Turkey 30 Total Return Index          | 713.06 Œ        | 732.38     | -19.32  | -2.64% |          |          | 689.05   | 919.96   | -13.36% Œ       |
| Hellenic Mid & Small Cap Index                 | 765.15 Œ        | 796.82     | -31.67  | -3.97% | 749.39   | 796.82   | 702.49   | 994.59   | -0.53% Œ        |
| FTSE/Athex Banks                               | 552.97 Œ        | 600.91     | -47.94  | -7.98% | 501.23   | 600.91   | 421.81   | 1,023.60 | -42.51% Œ       |
| FTSE/Athex Insurance                           | 1,622.65 ¬      | 1,622.65   | 0.00    | 0.00%  | 1,622.65 | 1,622.65 | 1,222.25 | 1,780.70 | 10.79% #        |
| FTSE/Athex Financial Services                  | 889.27 Œ        | 962.96     | -73.69  | -7.65% | 875.95   | 962.96   | 867.84   | 1,400.60 | -11.21% Œ       |
| FTSE/Athex Industrial Goods & Services         | 1,991.23 Œ      | 2,062.85   | -71.62  | -3.47% | 1,934.42 | 2,062.85 | 1,881.51 | 2,660.41 | 1.90% #         |
| FTSE/Athex Retail                              | 3,219.16 Œ      | 3,375.41   | -156.25 | -4.63% | 3,147.49 | 3,375.41 | 3,147.49 | 4,531.02 | -15.33% Œ       |
| FTSE/ATHEX Real Estate                         | 2,351.82 Œ      | 2,429.20   | -77.38  | -3.19% | 2,277.41 | 2,429.20 | 2,065.91 | 2,800.26 | 3.07% #         |
| FTSE/Athex Personal & Household Goods          | 4,112.98 Œ      | 4,300.04   | -187.06 | -4.35% | 4,012.81 | 4,300.04 | 3,847.16 | 5,680.33 | -9.66% Œ        |
| FTSE/Athex Food & Beverage                     | 7,280.42 Œ      | 7,299.35   | -18.93  | -0.26% | 7,172.44 | 7,299.35 | 5,066.70 | 7,814.61 | 24.28% #        |
| FTSE/Athex Basic Resources                     | 2,371.47 Œ      | 2,470.70   | -99.23  | -4.02% | 2,298.21 | 2,470.70 | 1,753.11 | 2,916.96 | 22.99% #        |
| FTSE/Athex Construction & Materials            | 2,146.01 Œ      | 2,269.99   | -123.98 | -5.46% | 2,136.31 | 2,269.99 | 2,054.59 | 2,705.46 | -1.78% Œ        |
| FTSE/Athex Oil & Gas                           | 2,170.26 Œ      | 2,192.46   | -22.20  | -1.01% | 2,057.65 | 2,192.46 | 1,618.74 | 2,399.45 | 19.58% #        |
| FTSE/Athex Chemicals                           | 7,250.60 #      | 7,023.93   | 226.67  | 3.23%  | 6,733.62 | 7,314.24 | 4,784.62 | 7,561.34 | 41.54% #        |
| FTSE/Athex Travel & Leisure                    | 1,319.36 Œ      | 1,365.71   | -46.35  | -3.39% | 1,297.79 | 1,365.71 | 1,238.26 | 1,741.96 | -13.94% Œ       |
| FTSE/Athex Technology                          | 706.52 Œ        | 727.73     | -21.21  | -2.91% | 686.67   | 727.73   | 636.30   | 786.22   | -2.69% Œ        |
| FTSE/Athex Telecommunications                  | 1,954.32 Œ      | 2,075.44   | -121.12 | -5.84% | 1,929.55 | 2,075.44 | 1,888.26 | 2,606.68 | -21.98% Œ       |
| FTSE/Athex Utilities                           | 1,866.89 Œ      | 1,990.43   | -123.54 | -6.21% | 1,817.52 | 1,990.43 | 1,651.36 | 2,830.02 | -11.04% Œ       |
| FTSE/Athex Health Care                         | 107.06 Œ        | 115.00     | -7.94   | -6.90% | 88.03    | 115.00   | 88.03    | 163.37   | -25.83% Œ       |
| Athex All Share Index                          | 154.13 Œ        | 161.48     | -7.35   | -4.55% | 154.13   | 154.13   | 143.91   | 196.00   | -17.11% Œ       |
| Hellenic Corporate Bond Index                  | 89.11 Œ         | 89.68      | -0.57   | -0.63% |          |          | 85.68    | 94.45    | -5.07% Œ        |
| Hellenic Corporate Bond Price Index            | 85.97 Œ         | 86.54      | -0.57   | -0.66% |          |          | 82.71    | 92.77    | -7.07% Œ        |