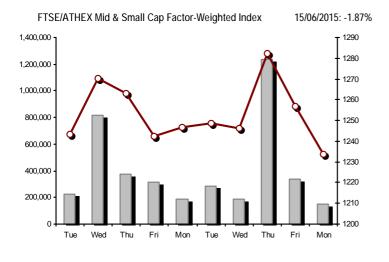

| Athex Indices                                  |                 |            |         |        |          |          |          |          |                 |
|------------------------------------------------|-----------------|------------|---------|--------|----------|----------|----------|----------|-----------------|
| Index name                                     | 15/06/2015      | 12/06/2015 | pts.    | %      | Min      | Max      | Year min | Year max | Year change     |
| Athex Composite Share Price Index              | 738.25 Œ        | 774.46     | -36.21  | -4.68% | 717.10   | 774.46   | 691.43   | 945.81   | -10.64% Œ       |
| FTSE/Athex Large Cap                           | 221.28 <b>Œ</b> | 231.68     | -10.40  | -4.49% | 214.01   | 231.68   | 204.64   | 283.37   | -16.45% Œ       |
| FTSE/ATHEX Custom Capped                       | 796.30 Œ        | 851.04     | -54.74  | -6.43% |          |          | 711.99   | 956.79   | -8.61% <b>Œ</b> |
| FTSE/ATHEX Custom Capped - USD                 | 643.32 Œ        | 685.47     | -42.15  | -6.15% |          |          | 548.31   | 777.68   | -14.89% Œ       |
| FTSE/Athex Mid Cap Index                       | 859.45 Œ        | 893.12     | -33.67  | -3.77% | 834.98   | 893.12   | 705.04   | 984.77   | 11.18% #        |
| FTSE/ATHEX-CSE Banking Index                   | 418.52 Œ        | 454.81     | -36.29  | -7.98% | 379.36   | 454.81   | 319.25   | 774.70   | -42.51% Œ       |
| FTSE/ATHEX Global Traders Index Plus           | 1,438.47 Œ      | 1,488.49   | -50.02  | -3.36% | 1,416.54 | 1,488.65 | 1,227.52 | 1,604.84 | 12.13% #        |
| FTSE/ATHEX Global Traders Index                | 1,413.50 Œ      | 1,470.90   | -57.40  | -3.90% | 1,390.59 | 1,471.02 | 1,317.55 | 1,698.65 | -1.74% Œ        |
| FTSE/ATHEX Mid & Small Cap Factor-Weighted Ind | 1,233.55 Œ      | 1,257.03   | -23.48  | -1.87% | 1,222.40 | 1,257.29 | 1,076.89 | 1,286.48 | 12.54% #        |
| Greece & Turkey 30 Price Index                 | 557.41 Œ        | 575.74     | -18.33  | -3.18% | 556.71   | 577.64   | 553.97   | 768.95   | -18.01% Œ       |
| ATHEX Mid & SmallCap Price Index               | 2,238.54 Œ      | 2,336.61   | -98.07  | -4.20% | 2,238.37 | 2,337.84 | 2,238.37 | 2,635.74 | -8.24% Œ        |
| FTSE/Athex Market Index                        | 538.46 Œ        | 563.59     | -25.13  | -4.46% | 521.18   | 563.59   | 495.85   | 685.04   | -15.36% Œ       |
| FTSE Med Index                                 | 5,573.32 Œ      | 5,676.27   | -102.96 | -1.81% |          |          | 4,930.94 | 6,069.73 | 10.65% #        |
| Athex Composite Index Total Return Index       | 1,091.79 Œ      | 1,145.34   | -53.55  | -4.68% | 1,060.51 | 1,145.34 | 1,016.90 | 1,385.07 | -9.60% Œ        |
| FTSE/Athex Large Cap Total Return              | 303.99 Œ        | 318.28     | -14.29  | -4.49% |          |          | 285.37   | 382.72   | -15.40% Œ       |
| FTSE/ATHEX Large Cap Net Total Return          | 904.05 Œ        | 946.54     | -42.49  | -4.49% | 874.36   | 946.54   | 833.98   | 1,147.63 | -15.51% Œ       |
| FTSE/ATHEX Custom Capped Total Return          | 847.01 Œ        | 905.23     | -58.22  | -6.43% |          |          | 751.27   | 1,008.59 | -7.62% Œ        |
| FTSE/ATHEX Custom Capped - USD Total Return    | 684.29 Œ        | 729.13     | -44.83  | -6.15% |          |          | 578.56   | 819.78   | -13.97% Œ       |
| FTSE/Athex Mid Cap Total Return                | 1,103.70 Œ      | 1,146.94   | -43.24  | -3.77% |          |          | 908.00   | 1,231.75 | 12.29% #        |
| FTSE/ATHEX-CSE Banking Total Return Index      | 390.28 Œ        | 424.12     | -33.84  | -7.98% |          |          | 312.07   | 708.30   | -42.54% Œ       |
| Greece & Turkey 30 Total Return Index          | 713.06 Œ        | 732.38     | -19.32  | -2.64% |          |          | 689.05   | 919.96   | -13.36% Œ       |
| Hellenic Mid & Small Cap Index                 | 765.15 Œ        | 796.82     | -31.67  | -3.97% | 749.39   | 796.82   | 702.49   | 994.59   | -0.53% Œ        |
| FTSE/Athex Banks                               | 552.97 Œ        | 600.91     | -47.94  | -7.98% | 501.23   | 600.91   | 421.81   | 1,023.60 | -42.51% Œ       |
| FTSE/Athex Insurance                           | 1,622.65 ¬      | 1,622.65   | 0.00    | 0.00%  | 1,622.65 | 1,622.65 | 1,222.25 | 1,780.70 | 10.79% #        |
| FTSE/Athex Financial Services                  | 889.27 Œ        | 962.96     | -73.69  | -7.65% | 875.95   | 962.96   | 867.84   | 1,400.60 | -11.21% Œ       |
| FTSE/Athex Industrial Goods & Services         | 1,991.23 Œ      | 2,062.85   | -71.62  | -3.47% | 1,934.42 | 2,062.85 | 1,881.51 | 2,660.41 | 1.90% #         |
| FTSE/Athex Retail                              | 3,219.16 Œ      | 3,375.41   | -156.25 | -4.63% | 3,147.49 | 3,375.41 | 3,147.49 | 4,531.02 | -15.33% Œ       |
| FTSE/ATHEX Real Estate                         | 2,351.82 Œ      | 2,429.20   | -77.38  | -3.19% | 2,277.41 | 2,429.20 | 2,065.91 | 2,800.26 | 3.07% #         |
| FTSE/Athex Personal & Household Goods          | 4,112.98 Œ      | 4,300.04   | -187.06 | -4.35% | 4,012.81 | 4,300.04 | 3,847.16 | 5,680.33 | -9.66% Œ        |
| FTSE/Athex Food & Beverage                     | 7,280.42 Œ      | 7,299.35   | -18.93  | -0.26% | 7,172.44 | 7,299.35 | 5,066.70 | 7,814.61 | 24.28% #        |
| FTSE/Athex Basic Resources                     | 2,371.47 Œ      | 2,470.70   | -99.23  | -4.02% | 2,298.21 | 2,470.70 | 1,753.11 | 2,916.96 | 22.99% #        |
| FTSE/Athex Construction & Materials            | 2,146.01 Œ      | 2,269.99   | -123.98 | -5.46% | 2,136.31 | 2,269.99 | 2,054.59 | 2,705.46 | -1.78% Œ        |
| FTSE/Athex Oil & Gas                           | 2,170.26 Œ      | 2,192.46   | -22.20  | -1.01% | 2,057.65 | 2,192.46 | 1,618.74 | 2,399.45 | 19.58% #        |
| FTSE/Athex Chemicals                           | 7,250.60 #      | 7,023.93   | 226.67  | 3.23%  | 6,733.62 | 7,314.24 | 4,784.62 | 7,561.34 | 41.54% #        |
| FTSE/Athex Travel & Leisure                    | 1,319.36 Œ      | 1,365.71   | -46.35  | -3.39% | 1,297.79 | 1,365.71 | 1,238.26 | 1,741.96 | -13.94% Œ       |
| FTSE/Athex Technology                          | 706.52 Œ        | 727.73     | -21.21  | -2.91% | 686.67   | 727.73   | 636.30   | 786.22   | -2.69% Œ        |
| FTSE/Athex Telecommunications                  | 1,954.32 Œ      | 2,075.44   | -121.12 | -5.84% | 1,929.55 | 2,075.44 | 1,888.26 | 2,606.68 | -21.98% Œ       |
| FTSE/Athex Utilities                           | 1,866.89 Œ      | 1,990.43   | -123.54 | -6.21% | 1,817.52 | 1,990.43 | 1,651.36 | 2,830.02 | -11.04% Œ       |
| FTSE/Athex Health Care                         | 107.06 Œ        | 115.00     | -7.94   | -6.90% | 88.03    | 115.00   | 88.03    | 163.37   | -25.83% Œ       |
| Athex All Share Index                          | 154.13 Œ        | 161.48     | -7.35   | -4.55% | 154.13   | 154.13   | 143.91   | 196.00   | -17.11% Œ       |
| Hellenic Corporate Bond Index                  | 89.11 Œ         | 89.68      | -0.57   | -0.63% |          |          | 85.68    | 94.45    | -5.07% Œ        |
| Hellenic Corporate Bond Price Index            | 85.97 Œ         | 86.54      | -0.57   | -0.66% |          |          | 82.71    | 92.77    | -7.07% Œ        |