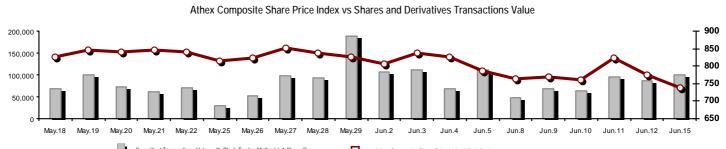

## Summary of Markets

| Securities' Transactions Value with Block Trades Me                                                                  | ethod 6-1 (thou. €) | -0      | Athex Composite Share Price Index   % daily chng         |           |          |
|----------------------------------------------------------------------------------------------------------------------|---------------------|---------|----------------------------------------------------------|-----------|----------|
|                                                                                                                      |                     |         |                                                          |           |          |
| Athex Capitalisation (mill. €) **:                                                                                   | 43,853.25           |         | Derivatives Total Open Interest                          | 506,223   |          |
| Daily change: mill. €   %                                                                                            | -2,103.29           | -4.58%  | in Index Futures   % daily chng                          | 43,839    | 0.83%    |
| Yearly Avg Capitalisation: mill. $\in$   % chng prev year Avg                                                        | 47,815.70           | -30.97% | in Stock Futures   % daily chng                          | 456,086   | -6.25%   |
| Athex Composite Share Price Index   % daily chng                                                                     | 738.25              | -4.68%  | in Index Options   % daily chng                          | 5,066     | 2.51%    |
| Athex Composite Share Price Index Capitalisation (mill. €)                                                           | 40,646.02           |         | in Stock Options   % daily chng                          | 1,232     | -38.92%  |
| Daily change (mill. €)                                                                                               | -2,024.37           |         |                                                          |           |          |
| Securities' Transactions Value with Block Trades Method 6-1 (                                                        | 99,719.88           |         | Derivatives Contracts Volume:                            | 203,00    | 2        |
| Daily change: thou. €   %                                                                                            | 13,557.64           | 15.74%  | Daily change: pieces   %                                 | 39,900    | 24.46%   |
| YtD Avg Trans. Value: thou. $\in\mid\%$ chng prev year Avg                                                           | 100,966.49          | -20.53% | YtD Avg Derivatives Contracts   % chng prev year Avg     | 86,993    | 58.71%   |
| Blocks Transactions Value of Method 6-1 (thou. €)                                                                    | 453.65              |         | Derivatives Trades Number:                               | 6,188     |          |
| Blocks Transactions Value of Method 6-2 & 6-3 (thou. €)                                                              | 0.00                |         | Daily change: number   %                                 | 467       | 8.16%    |
| Bonds Transactions Value (thou. €)                                                                                   | 0.00                |         | YtD Avg Derivatives Trades number   % chng prev year Avg | 4,467     | 6.96%    |
| Securities' Transactions Volume (thou. Pieces)                                                                       | 191,452.17          |         | Lending Total Open Interest                              | 1,022,412 |          |
| Daily change: thou. pieces   %                                                                                       | 23,735.94           | 14.15%  | Daily change: pieces   %                                 | -54,595   | -5.07%   |
| YtD Avg Volume: thou. pieces   % chng prev year Avg                                                                  | 187,463.23          | 97.31%  | Lending Volume (Multilateral/Bilateral)                  | 83,115    |          |
| DI 1 T                                                                                                               | F7.00               |         | Daily change: pieces   %                                 | 80,822    | 3524.73% |
| Blocks Transactions Volume of Method 6-1 (thou. Pieces) Blocks Transactions Volume of Method 6-2 & 6-3 (thou. Pieces | 57.90<br>0.00       |         | Multilateral Lending                                     | 82,415    |          |
| Diocks Transactions volume of Method 0-2 & 0-5 (thou. Fieces                                                         | 0.00                |         | <b>U</b>                                                 | ·         |          |
| Bonds Transactions Volume (thou. pieces)                                                                             | 0.00                |         | Bilateral Lending                                        | 700       |          |
| Securities' Trades Number                                                                                            | 42,002              |         | Lending Trades Number:                                   |           | 9        |
| Daily change: number   %                                                                                             | 9,916               | 30.90%  | Daily change: thou. €   %                                | (         | 0.00%    |
| YtD Avg Derivatives Trades number   % chng prev year Avg                                                             | 32,964              | 14.12%  | Multilateral Lending Trades Number                       | 8         |          |
| Number of Blocks Method 6-1                                                                                          | 1                   |         | Bilateral Lending Trades Number                          | 1         |          |
| Number of Blocks Method 6-2 & 6-3                                                                                    | 0                   |         | bilateral Leriulity Hades Nulliber                       |           |          |
| Number of Bonds Transactions                                                                                         | 0                   |         |                                                          |           |          |

| Athex Indices                                  |                 |            |         |        |          |          |          |          |                 |
|------------------------------------------------|-----------------|------------|---------|--------|----------|----------|----------|----------|-----------------|
| Index name                                     | 15/06/2015      | 12/06/2015 | pts.    | %      | Min      | Max      | Year min | Year max | Year change     |
| Athex Composite Share Price Index              | 738.25 Œ        | 774.46     | -36.21  | -4.68% | 717.10   | 774.46   | 691.43   | 945.81   | -10.64% Œ       |
| FTSE/Athex Large Cap                           | 221.28 <b>Œ</b> | 231.68     | -10.40  | -4.49% | 214.01   | 231.68   | 204.64   | 283.37   | -16.45% Œ       |
| FTSE/ATHEX Custom Capped                       | 796.30 Œ        | 851.04     | -54.74  | -6.43% |          |          | 711.99   | 956.79   | -8.61% <b>Œ</b> |
| FTSE/ATHEX Custom Capped - USD                 | 643.32 Œ        | 685.47     | -42.15  | -6.15% |          |          | 548.31   | 777.68   | -14.89% Œ       |
| FTSE/Athex Mid Cap Index                       | 859.45 Œ        | 893.12     | -33.67  | -3.77% | 834.98   | 893.12   | 705.04   | 984.77   | 11.18% #        |
| FTSE/ATHEX-CSE Banking Index                   | 418.52 Œ        | 454.81     | -36.29  | -7.98% | 379.36   | 454.81   | 319.25   | 774.70   | -42.51% Œ       |
| FTSE/ATHEX Global Traders Index Plus           | 1,438.47 Œ      | 1,488.49   | -50.02  | -3.36% | 1,416.54 | 1,488.65 | 1,227.52 | 1,604.84 | 12.13% #        |
| FTSE/ATHEX Global Traders Index                | 1,413.50 Œ      | 1,470.90   | -57.40  | -3.90% | 1,390.59 | 1,471.02 | 1,317.55 | 1,698.65 | -1.74% Œ        |
| FTSE/ATHEX Mid & Small Cap Factor-Weighted Ind | 1,233.55 Œ      | 1,257.03   | -23.48  | -1.87% | 1,222.40 | 1,257.29 | 1,076.89 | 1,286.48 | 12.54% #        |
| Greece & Turkey 30 Price Index                 | 557.41 Œ        | 575.74     | -18.33  | -3.18% | 556.71   | 577.64   | 553.97   | 768.95   | -18.01% Œ       |
| ATHEX Mid & SmallCap Price Index               | 2,238.54 Œ      | 2,336.61   | -98.07  | -4.20% | 2,238.37 | 2,337.84 | 2,238.37 | 2,635.74 | -8.24% Œ        |
| FTSE/Athex Market Index                        | 538.46 Œ        | 563.59     | -25.13  | -4.46% | 521.18   | 563.59   | 495.85   | 685.04   | -15.36% Œ       |
| FTSE Med Index                                 | 5,573.32 Œ      | 5,676.27   | -102.96 | -1.81% |          |          | 4,930.94 | 6,069.73 | 10.65% #        |
| Athex Composite Index Total Return Index       | 1,091.79 Œ      | 1,145.34   | -53.55  | -4.68% | 1,060.51 | 1,145.34 | 1,016.90 | 1,385.07 | -9.60% Œ        |
| FTSE/Athex Large Cap Total Return              | 303.99 Œ        | 318.28     | -14.29  | -4.49% |          |          | 285.37   | 382.72   | -15.40% Œ       |
| FTSE/ATHEX Large Cap Net Total Return          | 904.05 Œ        | 946.54     | -42.49  | -4.49% | 874.36   | 946.54   | 833.98   | 1,147.63 | -15.51% Œ       |
| FTSE/ATHEX Custom Capped Total Return          | 847.01 Œ        | 905.23     | -58.22  | -6.43% |          |          | 751.27   | 1,008.59 | -7.62% Œ        |
| FTSE/ATHEX Custom Capped - USD Total Return    | 684.29 Œ        | 729.13     | -44.83  | -6.15% |          |          | 578.56   | 819.78   | -13.97% Œ       |
| FTSE/Athex Mid Cap Total Return                | 1,103.70 Œ      | 1,146.94   | -43.24  | -3.77% |          |          | 908.00   | 1,231.75 | 12.29% #        |
| FTSE/ATHEX-CSE Banking Total Return Index      | 390.28 Œ        | 424.12     | -33.84  | -7.98% |          |          | 312.07   | 708.30   | -42.54% Œ       |
| Greece & Turkey 30 Total Return Index          | 713.06 Œ        | 732.38     | -19.32  | -2.64% |          |          | 689.05   | 919.96   | -13.36% Œ       |
| Hellenic Mid & Small Cap Index                 | 765.15 Œ        | 796.82     | -31.67  | -3.97% | 749.39   | 796.82   | 702.49   | 994.59   | -0.53% Œ        |
| FTSE/Athex Banks                               | 552.97 Œ        | 600.91     | -47.94  | -7.98% | 501.23   | 600.91   | 421.81   | 1,023.60 | -42.51% Œ       |
| FTSE/Athex Insurance                           | 1,622.65 ¬      | 1,622.65   | 0.00    | 0.00%  | 1,622.65 | 1,622.65 | 1,222.25 | 1,780.70 | 10.79% #        |
| FTSE/Athex Financial Services                  | 889.27 Œ        | 962.96     | -73.69  | -7.65% | 875.95   | 962.96   | 867.84   | 1,400.60 | -11.21% Œ       |
| FTSE/Athex Industrial Goods & Services         | 1,991.23 Œ      | 2,062.85   | -71.62  | -3.47% | 1,934.42 | 2,062.85 | 1,881.51 | 2,660.41 | 1.90% #         |
| FTSE/Athex Retail                              | 3,219.16 Œ      | 3,375.41   | -156.25 | -4.63% | 3,147.49 | 3,375.41 | 3,147.49 | 4,531.02 | -15.33% Œ       |
| FTSE/ATHEX Real Estate                         | 2,351.82 Œ      | 2,429.20   | -77.38  | -3.19% | 2,277.41 | 2,429.20 | 2,065.91 | 2,800.26 | 3.07% #         |
| FTSE/Athex Personal & Household Goods          | 4,112.98 Œ      | 4,300.04   | -187.06 | -4.35% | 4,012.81 | 4,300.04 | 3,847.16 | 5,680.33 | -9.66% Œ        |
| FTSE/Athex Food & Beverage                     | 7,280.42 Œ      | 7,299.35   | -18.93  | -0.26% | 7,172.44 | 7,299.35 | 5,066.70 | 7,814.61 | 24.28% #        |
| FTSE/Athex Basic Resources                     | 2,371.47 Œ      | 2,470.70   | -99.23  | -4.02% | 2,298.21 | 2,470.70 | 1,753.11 | 2,916.96 | 22.99% #        |
| FTSE/Athex Construction & Materials            | 2,146.01 Œ      | 2,269.99   | -123.98 | -5.46% | 2,136.31 | 2,269.99 | 2,054.59 | 2,705.46 | -1.78% Œ        |
| FTSE/Athex Oil & Gas                           | 2,170.26 Œ      | 2,192.46   | -22.20  | -1.01% | 2,057.65 | 2,192.46 | 1,618.74 | 2,399.45 | 19.58% #        |
| FTSE/Athex Chemicals                           | 7,250.60 #      | 7,023.93   | 226.67  | 3.23%  | 6,733.62 | 7,314.24 | 4,784.62 | 7,561.34 | 41.54% #        |
| FTSE/Athex Travel & Leisure                    | 1,319.36 Œ      | 1,365.71   | -46.35  | -3.39% | 1,297.79 | 1,365.71 | 1,238.26 | 1,741.96 | -13.94% Œ       |
| FTSE/Athex Technology                          | 706.52 Œ        | 727.73     | -21.21  | -2.91% | 686.67   | 727.73   | 636.30   | 786.22   | -2.69% Œ        |
| FTSE/Athex Telecommunications                  | 1,954.32 Œ      | 2,075.44   | -121.12 | -5.84% | 1,929.55 | 2,075.44 | 1,888.26 | 2,606.68 | -21.98% Œ       |
| FTSE/Athex Utilities                           | 1,866.89 Œ      | 1,990.43   | -123.54 | -6.21% | 1,817.52 | 1,990.43 | 1,651.36 | 2,830.02 | -11.04% Œ       |
| FTSE/Athex Health Care                         | 107.06 Œ        | 115.00     | -7.94   | -6.90% | 88.03    | 115.00   | 88.03    | 163.37   | -25.83% Œ       |
| Athex All Share Index                          | 154.13 Œ        | 161.48     | -7.35   | -4.55% | 154.13   | 154.13   | 143.91   | 196.00   | -17.11% Œ       |
| Hellenic Corporate Bond Index                  | 89.11 Œ         | 89.68      | -0.57   | -0.63% |          |          | 85.68    | 94.45    | -5.07% Œ        |
| Hellenic Corporate Bond Price Index            | 85.97 Œ         | 86.54      | -0.57   | -0.66% |          |          | 82.71    | 92.77    | -7.07% Œ        |