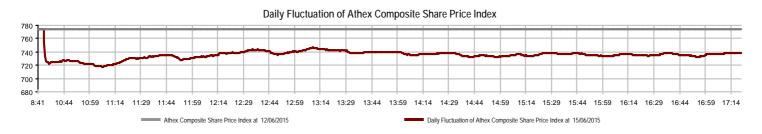

| Athex Indices                                  |                 |            |         |        |          |          |          |          |                 |
|------------------------------------------------|-----------------|------------|---------|--------|----------|----------|----------|----------|-----------------|
| Index name                                     | 15/06/2015      | 12/06/2015 | pts.    | %      | Min      | Max      | Year min | Year max | Year change     |
| Athex Composite Share Price Index              | 738.25 Œ        | 774.46     | -36.21  | -4.68% | 717.10   | 774.46   | 691.43   | 945.81   | -10.64% Œ       |
| FTSE/Athex Large Cap                           | 221.28 <b>Œ</b> | 231.68     | -10.40  | -4.49% | 214.01   | 231.68   | 204.64   | 283.37   | -16.45% Œ       |
| FTSE/ATHEX Custom Capped                       | 796.30 Œ        | 851.04     | -54.74  | -6.43% |          |          | 711.99   | 956.79   | -8.61% <b>Œ</b> |
| FTSE/ATHEX Custom Capped - USD                 | 643.32 Œ        | 685.47     | -42.15  | -6.15% |          |          | 548.31   | 777.68   | -14.89% Œ       |
| FTSE/Athex Mid Cap Index                       | 859.45 Œ        | 893.12     | -33.67  | -3.77% | 834.98   | 893.12   | 705.04   | 984.77   | 11.18% #        |
| FTSE/ATHEX-CSE Banking Index                   | 418.52 Œ        | 454.81     | -36.29  | -7.98% | 379.36   | 454.81   | 319.25   | 774.70   | -42.51% Œ       |
| FTSE/ATHEX Global Traders Index Plus           | 1,438.47 Œ      | 1,488.49   | -50.02  | -3.36% | 1,416.54 | 1,488.65 | 1,227.52 | 1,604.84 | 12.13% #        |
| FTSE/ATHEX Global Traders Index                | 1,413.50 Œ      | 1,470.90   | -57.40  | -3.90% | 1,390.59 | 1,471.02 | 1,317.55 | 1,698.65 | -1.74% Œ        |
| FTSE/ATHEX Mid & Small Cap Factor-Weighted Ind | 1,233.55 Œ      | 1,257.03   | -23.48  | -1.87% | 1,222.40 | 1,257.29 | 1,076.89 | 1,286.48 | 12.54% #        |
| Greece & Turkey 30 Price Index                 | 557.41 Œ        | 575.74     | -18.33  | -3.18% | 556.71   | 577.64   | 553.97   | 768.95   | -18.01% Œ       |
| ATHEX Mid & SmallCap Price Index               | 2,238.54 Œ      | 2,336.61   | -98.07  | -4.20% | 2,238.37 | 2,337.84 | 2,238.37 | 2,635.74 | -8.24% Œ        |
| FTSE/Athex Market Index                        | 538.46 Œ        | 563.59     | -25.13  | -4.46% | 521.18   | 563.59   | 495.85   | 685.04   | -15.36% Œ       |
| FTSE Med Index                                 | 5,573.32 Œ      | 5,676.27   | -102.96 | -1.81% |          |          | 4,930.94 | 6,069.73 | 10.65% #        |
| Athex Composite Index Total Return Index       | 1,091.79 Œ      | 1,145.34   | -53.55  | -4.68% | 1,060.51 | 1,145.34 | 1,016.90 | 1,385.07 | -9.60% Œ        |
| FTSE/Athex Large Cap Total Return              | 303.99 Œ        | 318.28     | -14.29  | -4.49% |          |          | 285.37   | 382.72   | -15.40% Œ       |
| FTSE/ATHEX Large Cap Net Total Return          | 904.05 Œ        | 946.54     | -42.49  | -4.49% | 874.36   | 946.54   | 833.98   | 1,147.63 | -15.51% Œ       |
| FTSE/ATHEX Custom Capped Total Return          | 847.01 Œ        | 905.23     | -58.22  | -6.43% |          |          | 751.27   | 1,008.59 | -7.62% Œ        |
| FTSE/ATHEX Custom Capped - USD Total Return    | 684.29 Œ        | 729.13     | -44.83  | -6.15% |          |          | 578.56   | 819.78   | -13.97% Œ       |
| FTSE/Athex Mid Cap Total Return                | 1,103.70 Œ      | 1,146.94   | -43.24  | -3.77% |          |          | 908.00   | 1,231.75 | 12.29% #        |
| FTSE/ATHEX-CSE Banking Total Return Index      | 390.28 Œ        | 424.12     | -33.84  | -7.98% |          |          | 312.07   | 708.30   | -42.54% Œ       |
| Greece & Turkey 30 Total Return Index          | 713.06 Œ        | 732.38     | -19.32  | -2.64% |          |          | 689.05   | 919.96   | -13.36% Œ       |
| Hellenic Mid & Small Cap Index                 | 765.15 Œ        | 796.82     | -31.67  | -3.97% | 749.39   | 796.82   | 702.49   | 994.59   | -0.53% Œ        |
| FTSE/Athex Banks                               | 552.97 Œ        | 600.91     | -47.94  | -7.98% | 501.23   | 600.91   | 421.81   | 1,023.60 | -42.51% Œ       |
| FTSE/Athex Insurance                           | 1,622.65 ¬      | 1,622.65   | 0.00    | 0.00%  | 1,622.65 | 1,622.65 | 1,222.25 | 1,780.70 | 10.79% #        |
| FTSE/Athex Financial Services                  | 889.27 Œ        | 962.96     | -73.69  | -7.65% | 875.95   | 962.96   | 867.84   | 1,400.60 | -11.21% Œ       |
| FTSE/Athex Industrial Goods & Services         | 1,991.23 Œ      | 2,062.85   | -71.62  | -3.47% | 1,934.42 | 2,062.85 | 1,881.51 | 2,660.41 | 1.90% #         |
| FTSE/Athex Retail                              | 3,219.16 Œ      | 3,375.41   | -156.25 | -4.63% | 3,147.49 | 3,375.41 | 3,147.49 | 4,531.02 | -15.33% Œ       |
| FTSE/ATHEX Real Estate                         | 2,351.82 Œ      | 2,429.20   | -77.38  | -3.19% | 2,277.41 | 2,429.20 | 2,065.91 | 2,800.26 | 3.07% #         |
| FTSE/Athex Personal & Household Goods          | 4,112.98 Œ      | 4,300.04   | -187.06 | -4.35% | 4,012.81 | 4,300.04 | 3,847.16 | 5,680.33 | -9.66% Œ        |
| FTSE/Athex Food & Beverage                     | 7,280.42 Œ      | 7,299.35   | -18.93  | -0.26% | 7,172.44 | 7,299.35 | 5,066.70 | 7,814.61 | 24.28% #        |
| FTSE/Athex Basic Resources                     | 2,371.47 Œ      | 2,470.70   | -99.23  | -4.02% | 2,298.21 | 2,470.70 | 1,753.11 | 2,916.96 | 22.99% #        |
| FTSE/Athex Construction & Materials            | 2,146.01 Œ      | 2,269.99   | -123.98 | -5.46% | 2,136.31 | 2,269.99 | 2,054.59 | 2,705.46 | -1.78% Œ        |
| FTSE/Athex Oil & Gas                           | 2,170.26 Œ      | 2,192.46   | -22.20  | -1.01% | 2,057.65 | 2,192.46 | 1,618.74 | 2,399.45 | 19.58% #        |
| FTSE/Athex Chemicals                           | 7,250.60 #      | 7,023.93   | 226.67  | 3.23%  | 6,733.62 | 7,314.24 | 4,784.62 | 7,561.34 | 41.54% #        |
| FTSE/Athex Travel & Leisure                    | 1,319.36 Œ      | 1,365.71   | -46.35  | -3.39% | 1,297.79 | 1,365.71 | 1,238.26 | 1,741.96 | -13.94% Œ       |
| FTSE/Athex Technology                          | 706.52 Œ        | 727.73     | -21.21  | -2.91% | 686.67   | 727.73   | 636.30   | 786.22   | -2.69% Œ        |
| FTSE/Athex Telecommunications                  | 1,954.32 Œ      | 2,075.44   | -121.12 | -5.84% | 1,929.55 | 2,075.44 | 1,888.26 | 2,606.68 | -21.98% Œ       |
| FTSE/Athex Utilities                           | 1,866.89 Œ      | 1,990.43   | -123.54 | -6.21% | 1,817.52 | 1,990.43 | 1,651.36 | 2,830.02 | -11.04% Œ       |
| FTSE/Athex Health Care                         | 107.06 Œ        | 115.00     | -7.94   | -6.90% | 88.03    | 115.00   | 88.03    | 163.37   | -25.83% Œ       |
| Athex All Share Index                          | 154.13 Œ        | 161.48     | -7.35   | -4.55% | 154.13   | 154.13   | 143.91   | 196.00   | -17.11% Œ       |
| Hellenic Corporate Bond Index                  | 89.11 Œ         | 89.68      | -0.57   | -0.63% |          |          | 85.68    | 94.45    | -5.07% Œ        |
| Hellenic Corporate Bond Price Index            | 85.97 Œ         | 86.54      | -0.57   | -0.66% |          |          | 82.71    | 92.77    | -7.07% Œ        |