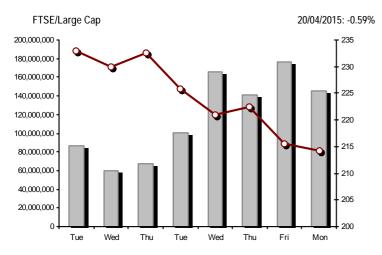

Athex Capitalisation (mill. €) \*\*

| Index name                                     | 20/04/2015      | 17/04/2015 | pts.    | %      | Min      | Max      | Year min | Year max | Year change      |
|------------------------------------------------|-----------------|------------|---------|--------|----------|----------|----------|----------|------------------|
| Athex Composite Share Price Index              | 728.98 Œ        | 729.81     | -0.83   | -0.11% | 727.67   | 743.76   | 708.61   | 945.81   | -11.76% <b>d</b> |
| FTSE/Athex Large Cap                           | 214.19 <b>Œ</b> | 215.47     | -1.28   | -0.59% | 213.93   | 219.62   | 209.48   | 283.37   | -19.13% <b>d</b> |
| FTSE/ATHEX Custom Capped                       | 738.37 Œ        | 761.80     | -23.43  | -3.08% |          |          | 724.23   | 956.79   | -15.26% g        |
| FTSE/ATHEX Custom Capped - USD                 | 570.38 <b>Œ</b> | 584.38     | -14.00  | -2.40% |          |          | 558.48   | 777.68   | -24.54% <b>o</b> |
| FTSE/Athex Mid Cap Index                       | 747.16 #        | 739.96     | 7.20    | 0.97%  | 737.40   | 757.95   | 717.54   | 984.77   | -3.35% <b>o</b>  |
| FTSE/ATHEX-CSE Banking Index                   | 347.75 #        | 344.67     | 3.08    | 0.89%  | 344.36   | 358.31   | 338.67   | 774.70   | -52.23% <b>o</b> |
| FTSE/ATHEX Global Traders Index Plus           | 1,369.64 Œ      | 1,376.76   | -7.12   | -0.52% | 1,369.56 | 1,403.24 | 1,227.52 | 1,604.84 | 6.76% #          |
| FTSE/ATHEX Global Traders Index                | 1,394.50 Œ      | 1,403.51   | -9.01   | -0.64% | 1,394.50 | 1,433.66 | 1,344.70 | 1,698.65 | -3.06% 0         |
| FTSE/ATHEX Mid & Small Cap Factor-Weighted Ind | 1,143.60 Œ      | 1,158.98   | -15.38  | -1.33% | 1,137.16 | 1,163.24 | 1,076.89 | 1,223.09 | 4.33% #          |
| Greece & Turkey 30 Price Index                 | 589.25 Œ        | 591.70     | -2.45   | -0.41% | 588.27   | 598.71   | 588.27   | 768.95   | -13.33% <b>d</b> |
| ATHEX Mid & SmallCap Price Index               | 2,332.15 Œ      | 2,367.75   | -35.60  | -1.50% | 2,329.29 | 2,368.29 | 2,329.29 | 2,635.74 | -4.41% <b>o</b>  |
| FTSE/Athex Market Index                        | 519.14 Œ        | 521.91     | -2.77   | -0.53% | 518.37   | 531.54   | 507.68   | 685.04   | -18.39% 0        |
| FTSE Med Index                                 | 5,948.00 Œ      | 5,987.66   | -39.67  | -0.66% |          |          | 4,930.94 | 6,069.73 | 18.09% #         |
| Athex Composite Index Total Return Index       | 1,068.50 Œ      | 1,069.68   | -1.18   | -0.11% | 1,066.59 | 1,090.18 | 1,037.71 | 1,385.07 | -11.53% g        |
| FTSE/Athex Large Cap Total Return              | 291.59 Œ        | 293.33     | -1.74   | -0.59% |          |          | 285.87   | 382.72   | -18.85% (        |
| FTSE/ATHEX Large Cap Net Total Return          | 867.87 Œ        | 873.04     | -5.17   | -0.59% | 866.83   | 889.89   | 848.38   | 1,147.63 | -18.90% g        |
| FTSE/ATHEX Custom Capped Total Return          | 779.11 Œ        | 803.83     | -24.72  | -3.08% |          |          | 763.44   | 1,008.59 | -15.02% g        |
| FTSE/ATHEX Custom Capped - USD Total Return    | 601.84 Œ        | 616.62     | -14.78  | -2.40% |          |          | 589.29   | 819.78   | -24.33% 0        |
| FTSE/Athex Mid Cap Total Return                | 950.49 #        | 941.33     | 9.16    | 0.97%  |          |          | 928.33   | 1,231.75 | -3.30% 0         |
| FTSE/ATHEX-CSE Banking Total Return Index      | 324.27 #        | 321.40     | 2.87    | 0.89%  |          |          | 321.40   | 708.30   | -52.26% <b>0</b> |
| Greece & Turkey 30 Total Return Index          | 727.28 Œ        | 734.56     | -7.28   | -0.99% |          |          | 722.97   | 919.96   | -11.64% 0        |
| Hellenic Mid & Small Cap Index                 | 753.81 #        | 750.88     | 2.93    | 0.39%  | 750.88   | 768.59   | 716.61   | 994.59   | -2.00% d         |
| FTSE/Athex Banks                               | 459.46 #        | 455.39     | 4.07    | 0.89%  | 454.98   | 473.41   | 447.46   | 1,023.60 | -52.23% <b>o</b> |
| FTSE/Athex Insurance                           | 1,359.23 #      | 1,327.62   | 31.61   | 2.38%  | 1,327.62 | 1,359.23 | 1,222.25 | 1,538.35 | -7.19% <b>o</b>  |
| FTSE/Athex Financial Services                  | 951.60 #        | 927.25     | 24.35   | 2.63%  | 927.25   | 959.40   | 894.79   | 1,400.60 | -4.99% <b>o</b>  |
| FTSE/Athex Industrial Goods & Services         | 2,028.43 #      | 2,000.17   | 28.26   | 1.41%  | 2,000.17 | 2,077.53 | 1,881.51 | 2,660.41 | 3.80% #          |
| FTSE/Athex Retail                              | 3,516.68 Œ      | 3,703.00   | -186.32 | -5.03% | 3,489.41 | 3,817.62 | 3,336.67 | 4,531.02 | -7.51% <b>o</b>  |
| FTSE/ATHEX Real Estate                         | 2,261.92 #      | 2,197.17   | 64.75   | 2.95%  | 2,197.17 | 2,268.11 | 2,105.74 | 2,800.26 | -0.87% (         |
| FTSE/Athex Personal & Household Goods          | 4,254.57 Œ      | 4,290.47   | -35.90  | -0.84% | 4,184.31 | 4,457.79 | 3,847.16 | 5,680.33 | -6.55% (         |
| FTSE/Athex Food & Beverage                     | 6,896.55 Œ      | 7,066.69   | -170.14 | -2.41% | 6,896.55 | 7,066.69 | 5,066.70 | 7,203.78 | 17.73% #         |
| FTSE/Athex Basic Resources                     | 2,185.19 #      | 2,148.13   | 37.06   | 1.73%  | 2,148.13 | 2,218.31 | 1,753.11 | 2,916.96 | 13.33% #         |
| FTSE/Athex Construction & Materials            | 2,221.49 Œ      | 2,225.03   | -3.54   | -0.16% | 2,221.49 | 2,281.96 | 2,059.46 | 2,705.46 | 1.67% #          |
| FTSE/Athex Oil & Gas                           | 1,899.80 #      | 1,891.87   | 7.93    | 0.42%  | 1,891.87 | 1,944.86 | 1,618.74 | 2,208.30 | 4.68% #          |
| FTSE/Athex Chemicals                           | 6,497.28 Œ      | 6,583.24   | -85.96  | -1.31% | 6,427.10 | 6,652.94 | 4,784.62 | 7,336.99 | 26.83% #         |
| FTSE/Athex Media                               | 1,920.67        | 1,920.67   | 0.00    | 0.00%  | 1,920.67 | 1,920.67 | 1,359.24 | 2,061.03 | -6.81% 0         |
| FTSE/Athex Travel & Leisure                    | 1,442.20 #      | 1,439.11   | 3.09    | 0.21%  | 1,409.68 | 1,471.95 | 1,238.26 | 1,741.96 | -5.93% d         |
| FTSE/Athex Technology                          | 678.72 #        | 675.73     | 2.99    | 0.44%  | 670.20   | 683.93   | 659.36   | 786.22   | -6.52% 0         |
| FTSE/Athex Telecommunications                  | 2,036.90 Œ      | 2,064.43   | -27.53  | -1.33% | 2,036.90 | 2,124.98 | 1,995.61 | 2,606.68 | -18.68% (        |
| FTSE/Athex Utilities                           | 1,848.39 Œ      | 1,851.93   | -3.54   | -0.19% | 1,837.67 | 1,895.50 | 1,711.47 | 2,830.02 | -11.92% (        |
| FTSE/Athex Health Care                         | 112.62 #        | 109.44     | 3.18    | 2.91%  | 107.86   | 114.20   | 106.27   | 163.37   | -21.98% (        |
| Athex All Share Index                          | 147.82 Œ        | 148.17     | -0.34   | -0.23% | 107.00   | 117.20   | 146.74   | 196.00   | -20.50% (        |
| Hellenic Corporate Bond Index                  | 86.41 Œ         | 86.74      | -0.33   | -0.23% |          |          | 86.41    | 94.45    | -7.95% 0         |
| Hellenic Corporate Bond Price Index            | 83.49 Œ         | 83.84      | -0.35   | -0.41% |          |          | 83.49    | 92.77    | -9.75% d         |