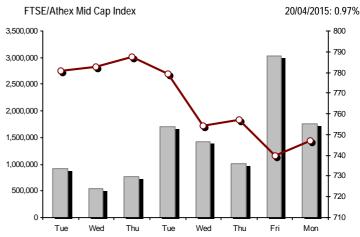

Athex Capitalisation (mill. €) \*\*

| Index name                                     | 20/04/2015      | 17/04/2015 | pts.    | %      | Min      | Max      | Year min | Year max | Year change      |
|------------------------------------------------|-----------------|------------|---------|--------|----------|----------|----------|----------|------------------|
| Athex Composite Share Price Index              | 728.98 Œ        | 729.81     | -0.83   | -0.11% | 727.67   | 743.76   | 708.61   | 945.81   | -11.76% <b>d</b> |
| FTSE/Athex Large Cap                           | 214.19 <b>Œ</b> | 215.47     | -1.28   | -0.59% | 213.93   | 219.62   | 209.48   | 283.37   | -19.13% <b>d</b> |
| FTSE/ATHEX Custom Capped                       | 738.37 Œ        | 761.80     | -23.43  | -3.08% |          |          | 724.23   | 956.79   | -15.26% g        |
| FTSE/ATHEX Custom Capped - USD                 | 570.38 <b>Œ</b> | 584.38     | -14.00  | -2.40% |          |          | 558.48   | 777.68   | -24.54% <b>o</b> |
| FTSE/Athex Mid Cap Index                       | 747.16 #        | 739.96     | 7.20    | 0.97%  | 737.40   | 757.95   | 717.54   | 984.77   | -3.35% <b>o</b>  |
| FTSE/ATHEX-CSE Banking Index                   | 347.75 #        | 344.67     | 3.08    | 0.89%  | 344.36   | 358.31   | 338.67   | 774.70   | -52.23% <b>o</b> |
| FTSE/ATHEX Global Traders Index Plus           | 1,369.64 Œ      | 1,376.76   | -7.12   | -0.52% | 1,369.56 | 1,403.24 | 1,227.52 | 1,604.84 | 6.76% #          |
| FTSE/ATHEX Global Traders Index                | 1,394.50 Œ      | 1,403.51   | -9.01   | -0.64% | 1,394.50 | 1,433.66 | 1,344.70 | 1,698.65 | -3.06% 0         |
| FTSE/ATHEX Mid & Small Cap Factor-Weighted Ind | 1,143.60 Œ      | 1,158.98   | -15.38  | -1.33% | 1,137.16 | 1,163.24 | 1,076.89 | 1,223.09 | 4.33% #          |
| Greece & Turkey 30 Price Index                 | 589.25 Œ        | 591.70     | -2.45   | -0.41% | 588.27   | 598.71   | 588.27   | 768.95   | -13.33% <b>d</b> |
| ATHEX Mid & SmallCap Price Index               | 2,332.15 Œ      | 2,367.75   | -35.60  | -1.50% | 2,329.29 | 2,368.29 | 2,329.29 | 2,635.74 | -4.41% <b>o</b>  |
| FTSE/Athex Market Index                        | 519.14 Œ        | 521.91     | -2.77   | -0.53% | 518.37   | 531.54   | 507.68   | 685.04   | -18.39% 0        |
| FTSE Med Index                                 | 5,948.00 Œ      | 5,987.66   | -39.67  | -0.66% |          |          | 4,930.94 | 6,069.73 | 18.09% #         |
| Athex Composite Index Total Return Index       | 1,068.50 Œ      | 1,069.68   | -1.18   | -0.11% | 1,066.59 | 1,090.18 | 1,037.71 | 1,385.07 | -11.53% g        |
| FTSE/Athex Large Cap Total Return              | 291.59 Œ        | 293.33     | -1.74   | -0.59% |          |          | 285.87   | 382.72   | -18.85% (        |
| FTSE/ATHEX Large Cap Net Total Return          | 867.87 Œ        | 873.04     | -5.17   | -0.59% | 866.83   | 889.89   | 848.38   | 1,147.63 | -18.90% g        |
| FTSE/ATHEX Custom Capped Total Return          | 779.11 Œ        | 803.83     | -24.72  | -3.08% |          |          | 763.44   | 1,008.59 | -15.02% g        |
| FTSE/ATHEX Custom Capped - USD Total Return    | 601.84 Œ        | 616.62     | -14.78  | -2.40% |          |          | 589.29   | 819.78   | -24.33% 0        |
| FTSE/Athex Mid Cap Total Return                | 950.49 #        | 941.33     | 9.16    | 0.97%  |          |          | 928.33   | 1,231.75 | -3.30% 0         |
| FTSE/ATHEX-CSE Banking Total Return Index      | 324.27 #        | 321.40     | 2.87    | 0.89%  |          |          | 321.40   | 708.30   | -52.26% <b>0</b> |
| Greece & Turkey 30 Total Return Index          | 727.28 Œ        | 734.56     | -7.28   | -0.99% |          |          | 722.97   | 919.96   | -11.64% 0        |
| Hellenic Mid & Small Cap Index                 | 753.81 #        | 750.88     | 2.93    | 0.39%  | 750.88   | 768.59   | 716.61   | 994.59   | -2.00% d         |
| FTSE/Athex Banks                               | 459.46 #        | 455.39     | 4.07    | 0.89%  | 454.98   | 473.41   | 447.46   | 1,023.60 | -52.23% <b>o</b> |
| FTSE/Athex Insurance                           | 1,359.23 #      | 1,327.62   | 31.61   | 2.38%  | 1,327.62 | 1,359.23 | 1,222.25 | 1,538.35 | -7.19% <b>o</b>  |
| FTSE/Athex Financial Services                  | 951.60 #        | 927.25     | 24.35   | 2.63%  | 927.25   | 959.40   | 894.79   | 1,400.60 | -4.99% <b>o</b>  |
| FTSE/Athex Industrial Goods & Services         | 2,028.43 #      | 2,000.17   | 28.26   | 1.41%  | 2,000.17 | 2,077.53 | 1,881.51 | 2,660.41 | 3.80% #          |
| FTSE/Athex Retail                              | 3,516.68 Œ      | 3,703.00   | -186.32 | -5.03% | 3,489.41 | 3,817.62 | 3,336.67 | 4,531.02 | -7.51% <b>o</b>  |
| FTSE/ATHEX Real Estate                         | 2,261.92 #      | 2,197.17   | 64.75   | 2.95%  | 2,197.17 | 2,268.11 | 2,105.74 | 2,800.26 | -0.87% (         |
| FTSE/Athex Personal & Household Goods          | 4,254.57 Œ      | 4,290.47   | -35.90  | -0.84% | 4,184.31 | 4,457.79 | 3,847.16 | 5,680.33 | -6.55% (         |
| FTSE/Athex Food & Beverage                     | 6,896.55 Œ      | 7,066.69   | -170.14 | -2.41% | 6,896.55 | 7,066.69 | 5,066.70 | 7,203.78 | 17.73% #         |
| FTSE/Athex Basic Resources                     | 2,185.19 #      | 2,148.13   | 37.06   | 1.73%  | 2,148.13 | 2,218.31 | 1,753.11 | 2,916.96 | 13.33% #         |
| FTSE/Athex Construction & Materials            | 2,221.49 Œ      | 2,225.03   | -3.54   | -0.16% | 2,221.49 | 2,281.96 | 2,059.46 | 2,705.46 | 1.67% #          |
| FTSE/Athex Oil & Gas                           | 1,899.80 #      | 1,891.87   | 7.93    | 0.42%  | 1,891.87 | 1,944.86 | 1,618.74 | 2,208.30 | 4.68% #          |
| FTSE/Athex Chemicals                           | 6,497.28 Œ      | 6,583.24   | -85.96  | -1.31% | 6,427.10 | 6,652.94 | 4,784.62 | 7,336.99 | 26.83% #         |
| FTSE/Athex Media                               | 1,920.67        | 1,920.67   | 0.00    | 0.00%  | 1,920.67 | 1,920.67 | 1,359.24 | 2,061.03 | -6.81% 0         |
| FTSE/Athex Travel & Leisure                    | 1,442.20 #      | 1,439.11   | 3.09    | 0.21%  | 1,409.68 | 1,471.95 | 1,238.26 | 1,741.96 | -5.93% d         |
| FTSE/Athex Technology                          | 678.72 #        | 675.73     | 2.99    | 0.44%  | 670.20   | 683.93   | 659.36   | 786.22   | -6.52% 0         |
| FTSE/Athex Telecommunications                  | 2,036.90 Œ      | 2,064.43   | -27.53  | -1.33% | 2,036.90 | 2,124.98 | 1,995.61 | 2,606.68 | -18.68% (        |
| FTSE/Athex Utilities                           | 1,848.39 Œ      | 1,851.93   | -3.54   | -0.19% | 1,837.67 | 1,895.50 | 1,711.47 | 2,830.02 | -11.92% (        |
| FTSE/Athex Health Care                         | 112.62 #        | 109.44     | 3.18    | 2.91%  | 107.86   | 114.20   | 106.27   | 163.37   | -21.98% (        |
| Athex All Share Index                          | 147.82 Œ        | 148.17     | -0.34   | -0.23% | 107.00   | 117.20   | 146.74   | 196.00   | -20.50% (        |
| Hellenic Corporate Bond Index                  | 86.41 Œ         | 86.74      | -0.33   | -0.23% |          |          | 86.41    | 94.45    | -7.95% 0         |
| Hellenic Corporate Bond Price Index            | 83.49 Œ         | 83.84      | -0.35   | -0.41% |          |          | 83.49    | 92.77    | -9.75% d         |