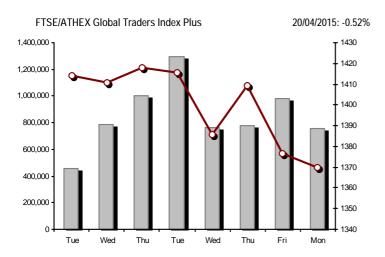

Athex Capitalisation (mill. €) \*\*

| Index name                                     | 20/04/2015      | 17/04/2015 | pts.    | %      | Min      | Max      | Year min | Year max | Year change      |
|------------------------------------------------|-----------------|------------|---------|--------|----------|----------|----------|----------|------------------|
| Athex Composite Share Price Index              | 728.98 Œ        | 729.81     | -0.83   | -0.11% | 727.67   | 743.76   | 708.61   | 945.81   | -11.76% <b>d</b> |
| FTSE/Athex Large Cap                           | 214.19 <b>Œ</b> | 215.47     | -1.28   | -0.59% | 213.93   | 219.62   | 209.48   | 283.37   | -19.13% <b>d</b> |
| FTSE/ATHEX Custom Capped                       | 738.37 Œ        | 761.80     | -23.43  | -3.08% |          |          | 724.23   | 956.79   | -15.26% g        |
| FTSE/ATHEX Custom Capped - USD                 | 570.38 <b>Œ</b> | 584.38     | -14.00  | -2.40% |          |          | 558.48   | 777.68   | -24.54% <b>o</b> |
| FTSE/Athex Mid Cap Index                       | 747.16 #        | 739.96     | 7.20    | 0.97%  | 737.40   | 757.95   | 717.54   | 984.77   | -3.35% <b>o</b>  |
| FTSE/ATHEX-CSE Banking Index                   | 347.75 #        | 344.67     | 3.08    | 0.89%  | 344.36   | 358.31   | 338.67   | 774.70   | -52.23% <b>o</b> |
| FTSE/ATHEX Global Traders Index Plus           | 1,369.64 Œ      | 1,376.76   | -7.12   | -0.52% | 1,369.56 | 1,403.24 | 1,227.52 | 1,604.84 | 6.76% #          |
| FTSE/ATHEX Global Traders Index                | 1,394.50 Œ      | 1,403.51   | -9.01   | -0.64% | 1,394.50 | 1,433.66 | 1,344.70 | 1,698.65 | -3.06% 0         |
| FTSE/ATHEX Mid & Small Cap Factor-Weighted Ind | 1,143.60 Œ      | 1,158.98   | -15.38  | -1.33% | 1,137.16 | 1,163.24 | 1,076.89 | 1,223.09 | 4.33% #          |
| Greece & Turkey 30 Price Index                 | 589.25 Œ        | 591.70     | -2.45   | -0.41% | 588.27   | 598.71   | 588.27   | 768.95   | -13.33% <b>d</b> |
| ATHEX Mid & SmallCap Price Index               | 2,332.15 Œ      | 2,367.75   | -35.60  | -1.50% | 2,329.29 | 2,368.29 | 2,329.29 | 2,635.74 | -4.41% <b>o</b>  |
| FTSE/Athex Market Index                        | 519.14 Œ        | 521.91     | -2.77   | -0.53% | 518.37   | 531.54   | 507.68   | 685.04   | -18.39% 0        |
| FTSE Med Index                                 | 5,948.00 Œ      | 5,987.66   | -39.67  | -0.66% |          |          | 4,930.94 | 6,069.73 | 18.09% #         |
| Athex Composite Index Total Return Index       | 1,068.50 Œ      | 1,069.68   | -1.18   | -0.11% | 1,066.59 | 1,090.18 | 1,037.71 | 1,385.07 | -11.53% g        |
| FTSE/Athex Large Cap Total Return              | 291.59 Œ        | 293.33     | -1.74   | -0.59% |          |          | 285.87   | 382.72   | -18.85% (        |
| FTSE/ATHEX Large Cap Net Total Return          | 867.87 Œ        | 873.04     | -5.17   | -0.59% | 866.83   | 889.89   | 848.38   | 1,147.63 | -18.90% g        |
| FTSE/ATHEX Custom Capped Total Return          | 779.11 Œ        | 803.83     | -24.72  | -3.08% |          |          | 763.44   | 1,008.59 | -15.02% g        |
| FTSE/ATHEX Custom Capped - USD Total Return    | 601.84 Œ        | 616.62     | -14.78  | -2.40% |          |          | 589.29   | 819.78   | -24.33% 0        |
| FTSE/Athex Mid Cap Total Return                | 950.49 #        | 941.33     | 9.16    | 0.97%  |          |          | 928.33   | 1,231.75 | -3.30% 0         |
| FTSE/ATHEX-CSE Banking Total Return Index      | 324.27 #        | 321.40     | 2.87    | 0.89%  |          |          | 321.40   | 708.30   | -52.26% <b>0</b> |
| Greece & Turkey 30 Total Return Index          | 727.28 Œ        | 734.56     | -7.28   | -0.99% |          |          | 722.97   | 919.96   | -11.64% 0        |
| Hellenic Mid & Small Cap Index                 | 753.81 #        | 750.88     | 2.93    | 0.39%  | 750.88   | 768.59   | 716.61   | 994.59   | -2.00% d         |
| FTSE/Athex Banks                               | 459.46 #        | 455.39     | 4.07    | 0.89%  | 454.98   | 473.41   | 447.46   | 1,023.60 | -52.23% <b>o</b> |
| FTSE/Athex Insurance                           | 1,359.23 #      | 1,327.62   | 31.61   | 2.38%  | 1,327.62 | 1,359.23 | 1,222.25 | 1,538.35 | -7.19% <b>o</b>  |
| FTSE/Athex Financial Services                  | 951.60 #        | 927.25     | 24.35   | 2.63%  | 927.25   | 959.40   | 894.79   | 1,400.60 | -4.99% <b>o</b>  |
| FTSE/Athex Industrial Goods & Services         | 2,028.43 #      | 2,000.17   | 28.26   | 1.41%  | 2,000.17 | 2,077.53 | 1,881.51 | 2,660.41 | 3.80% #          |
| FTSE/Athex Retail                              | 3,516.68 Œ      | 3,703.00   | -186.32 | -5.03% | 3,489.41 | 3,817.62 | 3,336.67 | 4,531.02 | -7.51% <b>o</b>  |
| FTSE/ATHEX Real Estate                         | 2,261.92 #      | 2,197.17   | 64.75   | 2.95%  | 2,197.17 | 2,268.11 | 2,105.74 | 2,800.26 | -0.87% (         |
| FTSE/Athex Personal & Household Goods          | 4,254.57 Œ      | 4,290.47   | -35.90  | -0.84% | 4,184.31 | 4,457.79 | 3,847.16 | 5,680.33 | -6.55% (         |
| FTSE/Athex Food & Beverage                     | 6,896.55 Œ      | 7,066.69   | -170.14 | -2.41% | 6,896.55 | 7,066.69 | 5,066.70 | 7,203.78 | 17.73% #         |
| FTSE/Athex Basic Resources                     | 2,185.19 #      | 2,148.13   | 37.06   | 1.73%  | 2,148.13 | 2,218.31 | 1,753.11 | 2,916.96 | 13.33% #         |
| FTSE/Athex Construction & Materials            | 2,221.49 Œ      | 2,225.03   | -3.54   | -0.16% | 2,221.49 | 2,281.96 | 2,059.46 | 2,705.46 | 1.67% #          |
| FTSE/Athex Oil & Gas                           | 1,899.80 #      | 1,891.87   | 7.93    | 0.42%  | 1,891.87 | 1,944.86 | 1,618.74 | 2,208.30 | 4.68% #          |
| FTSE/Athex Chemicals                           | 6,497.28 Œ      | 6,583.24   | -85.96  | -1.31% | 6,427.10 | 6,652.94 | 4,784.62 | 7,336.99 | 26.83% #         |
| FTSE/Athex Media                               | 1,920.67        | 1,920.67   | 0.00    | 0.00%  | 1,920.67 | 1,920.67 | 1,359.24 | 2,061.03 | -6.81% 0         |
| FTSE/Athex Travel & Leisure                    | 1,442.20 #      | 1,439.11   | 3.09    | 0.21%  | 1,409.68 | 1,471.95 | 1,238.26 | 1,741.96 | -5.93% d         |
| FTSE/Athex Technology                          | 678.72 #        | 675.73     | 2.99    | 0.44%  | 670.20   | 683.93   | 659.36   | 786.22   | -6.52% 0         |
| FTSE/Athex Telecommunications                  | 2,036.90 Œ      | 2,064.43   | -27.53  | -1.33% | 2,036.90 | 2,124.98 | 1,995.61 | 2,606.68 | -18.68% (        |
| FTSE/Athex Utilities                           | 1,848.39 Œ      | 1,851.93   | -3.54   | -0.19% | 1,837.67 | 1,895.50 | 1,711.47 | 2,830.02 | -11.92% (        |
| FTSE/Athex Health Care                         | 112.62 #        | 109.44     | 3.18    | 2.91%  | 107.86   | 114.20   | 106.27   | 163.37   | -21.98% (        |
| Athex All Share Index                          | 147.82 Œ        | 148.17     | -0.34   | -0.23% | 107.00   | 117.20   | 146.74   | 196.00   | -20.50% (        |
| Hellenic Corporate Bond Index                  | 86.41 Œ         | 86.74      | -0.33   | -0.23% |          |          | 86.41    | 94.45    | -7.95% 0         |
| Hellenic Corporate Bond Price Index            | 83.49 Œ         | 83.84      | -0.35   | -0.41% |          |          | 83.49    | 92.77    | -9.75% d         |