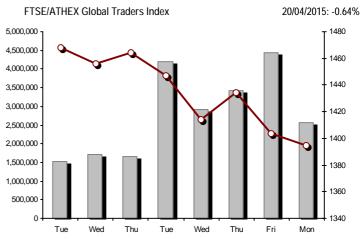

Athex Capitalisation (mill. €) \*\*

| Index name                                     | 20/04/2015      | 17/04/2015 | pts.    | %      | Min      | Max      | Year min | Year max | Year change      |
|------------------------------------------------|-----------------|------------|---------|--------|----------|----------|----------|----------|------------------|
| Athex Composite Share Price Index              | 728.98 Œ        | 729.81     | -0.83   | -0.11% | 727.67   | 743.76   | 708.61   | 945.81   | -11.76% <b>d</b> |
| FTSE/Athex Large Cap                           | 214.19 <b>Œ</b> | 215.47     | -1.28   | -0.59% | 213.93   | 219.62   | 209.48   | 283.37   | -19.13% <b>d</b> |
| FTSE/ATHEX Custom Capped                       | 738.37 Œ        | 761.80     | -23.43  | -3.08% |          |          | 724.23   | 956.79   | -15.26% g        |
| FTSE/ATHEX Custom Capped - USD                 | 570.38 <b>Œ</b> | 584.38     | -14.00  | -2.40% |          |          | 558.48   | 777.68   | -24.54% <b>o</b> |
| FTSE/Athex Mid Cap Index                       | 747.16 #        | 739.96     | 7.20    | 0.97%  | 737.40   | 757.95   | 717.54   | 984.77   | -3.35% <b>o</b>  |
| FTSE/ATHEX-CSE Banking Index                   | 347.75 #        | 344.67     | 3.08    | 0.89%  | 344.36   | 358.31   | 338.67   | 774.70   | -52.23% <b>o</b> |
| FTSE/ATHEX Global Traders Index Plus           | 1,369.64 Œ      | 1,376.76   | -7.12   | -0.52% | 1,369.56 | 1,403.24 | 1,227.52 | 1,604.84 | 6.76% #          |
| FTSE/ATHEX Global Traders Index                | 1,394.50 Œ      | 1,403.51   | -9.01   | -0.64% | 1,394.50 | 1,433.66 | 1,344.70 | 1,698.65 | -3.06% 0         |
| FTSE/ATHEX Mid & Small Cap Factor-Weighted Ind | 1,143.60 Œ      | 1,158.98   | -15.38  | -1.33% | 1,137.16 | 1,163.24 | 1,076.89 | 1,223.09 | 4.33% #          |
| Greece & Turkey 30 Price Index                 | 589.25 Œ        | 591.70     | -2.45   | -0.41% | 588.27   | 598.71   | 588.27   | 768.95   | -13.33% <b>d</b> |
| ATHEX Mid & SmallCap Price Index               | 2,332.15 Œ      | 2,367.75   | -35.60  | -1.50% | 2,329.29 | 2,368.29 | 2,329.29 | 2,635.74 | -4.41% <b>o</b>  |
| FTSE/Athex Market Index                        | 519.14 Œ        | 521.91     | -2.77   | -0.53% | 518.37   | 531.54   | 507.68   | 685.04   | -18.39% 0        |
| FTSE Med Index                                 | 5,948.00 Œ      | 5,987.66   | -39.67  | -0.66% |          |          | 4,930.94 | 6,069.73 | 18.09% #         |
| Athex Composite Index Total Return Index       | 1,068.50 Œ      | 1,069.68   | -1.18   | -0.11% | 1,066.59 | 1,090.18 | 1,037.71 | 1,385.07 | -11.53% g        |
| FTSE/Athex Large Cap Total Return              | 291.59 Œ        | 293.33     | -1.74   | -0.59% |          |          | 285.87   | 382.72   | -18.85% (        |
| FTSE/ATHEX Large Cap Net Total Return          | 867.87 Œ        | 873.04     | -5.17   | -0.59% | 866.83   | 889.89   | 848.38   | 1,147.63 | -18.90% g        |
| FTSE/ATHEX Custom Capped Total Return          | 779.11 Œ        | 803.83     | -24.72  | -3.08% |          |          | 763.44   | 1,008.59 | -15.02% g        |
| FTSE/ATHEX Custom Capped - USD Total Return    | 601.84 Œ        | 616.62     | -14.78  | -2.40% |          |          | 589.29   | 819.78   | -24.33% 0        |
| FTSE/Athex Mid Cap Total Return                | 950.49 #        | 941.33     | 9.16    | 0.97%  |          |          | 928.33   | 1,231.75 | -3.30% 0         |
| FTSE/ATHEX-CSE Banking Total Return Index      | 324.27 #        | 321.40     | 2.87    | 0.89%  |          |          | 321.40   | 708.30   | -52.26% <b>0</b> |
| Greece & Turkey 30 Total Return Index          | 727.28 Œ        | 734.56     | -7.28   | -0.99% |          |          | 722.97   | 919.96   | -11.64% 0        |
| Hellenic Mid & Small Cap Index                 | 753.81 #        | 750.88     | 2.93    | 0.39%  | 750.88   | 768.59   | 716.61   | 994.59   | -2.00% d         |
| FTSE/Athex Banks                               | 459.46 #        | 455.39     | 4.07    | 0.89%  | 454.98   | 473.41   | 447.46   | 1,023.60 | -52.23% <b>o</b> |
| FTSE/Athex Insurance                           | 1,359.23 #      | 1,327.62   | 31.61   | 2.38%  | 1,327.62 | 1,359.23 | 1,222.25 | 1,538.35 | -7.19% <b>o</b>  |
| FTSE/Athex Financial Services                  | 951.60 #        | 927.25     | 24.35   | 2.63%  | 927.25   | 959.40   | 894.79   | 1,400.60 | -4.99% <b>o</b>  |
| FTSE/Athex Industrial Goods & Services         | 2,028.43 #      | 2,000.17   | 28.26   | 1.41%  | 2,000.17 | 2,077.53 | 1,881.51 | 2,660.41 | 3.80% #          |
| FTSE/Athex Retail                              | 3,516.68 Œ      | 3,703.00   | -186.32 | -5.03% | 3,489.41 | 3,817.62 | 3,336.67 | 4,531.02 | -7.51% <b>o</b>  |
| FTSE/ATHEX Real Estate                         | 2,261.92 #      | 2,197.17   | 64.75   | 2.95%  | 2,197.17 | 2,268.11 | 2,105.74 | 2,800.26 | -0.87% (         |
| FTSE/Athex Personal & Household Goods          | 4,254.57 Œ      | 4,290.47   | -35.90  | -0.84% | 4,184.31 | 4,457.79 | 3,847.16 | 5,680.33 | -6.55% (         |
| FTSE/Athex Food & Beverage                     | 6,896.55 Œ      | 7,066.69   | -170.14 | -2.41% | 6,896.55 | 7,066.69 | 5,066.70 | 7,203.78 | 17.73% #         |
| FTSE/Athex Basic Resources                     | 2,185.19 #      | 2,148.13   | 37.06   | 1.73%  | 2,148.13 | 2,218.31 | 1,753.11 | 2,916.96 | 13.33% #         |
| FTSE/Athex Construction & Materials            | 2,221.49 Œ      | 2,225.03   | -3.54   | -0.16% | 2,221.49 | 2,281.96 | 2,059.46 | 2,705.46 | 1.67% #          |
| FTSE/Athex Oil & Gas                           | 1,899.80 #      | 1,891.87   | 7.93    | 0.42%  | 1,891.87 | 1,944.86 | 1,618.74 | 2,208.30 | 4.68% #          |
| FTSE/Athex Chemicals                           | 6,497.28 Œ      | 6,583.24   | -85.96  | -1.31% | 6,427.10 | 6,652.94 | 4,784.62 | 7,336.99 | 26.83% #         |
| FTSE/Athex Media                               | 1,920.67        | 1,920.67   | 0.00    | 0.00%  | 1,920.67 | 1,920.67 | 1,359.24 | 2,061.03 | -6.81% 0         |
| FTSE/Athex Travel & Leisure                    | 1,442.20 #      | 1,439.11   | 3.09    | 0.21%  | 1,409.68 | 1,471.95 | 1,238.26 | 1,741.96 | -5.93% d         |
| FTSE/Athex Technology                          | 678.72 #        | 675.73     | 2.99    | 0.44%  | 670.20   | 683.93   | 659.36   | 786.22   | -6.52% 0         |
| FTSE/Athex Telecommunications                  | 2,036.90 Œ      | 2,064.43   | -27.53  | -1.33% | 2,036.90 | 2,124.98 | 1,995.61 | 2,606.68 | -18.68% (        |
| FTSE/Athex Utilities                           | 1,848.39 Œ      | 1,851.93   | -3.54   | -0.19% | 1,837.67 | 1,895.50 | 1,711.47 | 2,830.02 | -11.92% (        |
| FTSE/Athex Health Care                         | 112.62 #        | 109.44     | 3.18    | 2.91%  | 107.86   | 114.20   | 106.27   | 163.37   | -21.98% (        |
| Athex All Share Index                          | 147.82 Œ        | 148.17     | -0.34   | -0.23% | 107.00   | 117.20   | 146.74   | 196.00   | -20.50% (        |
| Hellenic Corporate Bond Index                  | 86.41 Œ         | 86.74      | -0.33   | -0.23% |          |          | 86.41    | 94.45    | -7.95% 0         |
| Hellenic Corporate Bond Price Index            | 83.49 Œ         | 83.84      | -0.35   | -0.41% |          |          | 83.49    | 92.77    | -9.75% d         |