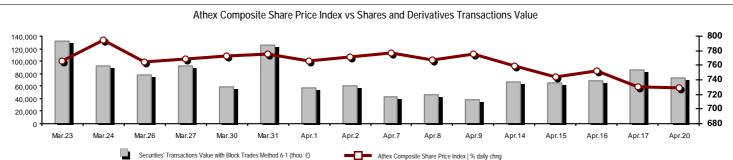

## **Summary of Markets**

| Securities Harisactions value with block Hades in             | striod o' i (triod. c) |         | Atnex Composite Snare Price Index   % daily cnng         |           |         |
|---------------------------------------------------------------|------------------------|---------|----------------------------------------------------------|-----------|---------|
|                                                               |                        |         |                                                          |           |         |
| Athex Capitalisation (mill. €) **:                            | 42,117.90              |         | Derivatives Total Open Interest                          | 520,305   |         |
| Daily change: mill. €   %                                     | -91.94                 | -0.22%  | in Index Futures   % daily chng                          | 38,783    | -1.55%  |
| Yearly Avg Capitalisation: mill. $\in$   % chng prev year Avg | 48,003.00              | -30.69% | in Stock Futures   % daily chng                          | 479,572   | 0.11%   |
| Athex Composite Share Price Index   % daily chng              | 728.98                 | -0.11%  | in Index Options   % daily chng                          | 1,785     | -57.86% |
| Athex Composite Share Price Index Capitalisation (mill. €)    | 36,864.91              |         | in Stock Options   % daily chng                          | 165       | -71.30% |
| Daily change (mill. €)                                        | -157.93                |         |                                                          |           |         |
| Securities' Transactions Value with Block Trades Method 6-1 ( | 73,192.42              |         | Derivatives Contracts Volume:                            | 49,841    | 1       |
| Daily change: thou. €   %                                     | -12,593.30             | -14.68% | Daily change: pieces   %                                 | -37,315   | -42.81% |
| YtD Avg Trans. Value: thou. $\in\mid$ % chng prev year Avg    | 108,013.33             | -14.99% | YtD Avg Derivatives Contracts   % chng prev year Avg     | 79,735    | 45.47%  |
| Blocks Transactions Value of Method 6-1 (thou. €)             | 8,206.15               |         | Derivatives Trades Number:                               | 2,848     |         |
| Blocks Transactions Value of Method 6-2 & 6-3 (thou. €)       | 0.00                   |         | Daily change: number   %                                 | -1,180    | -29.29% |
|                                                               |                        |         | YtD Avg Derivatives Trades number   % chng prev year Avg | 4,524     | 8.34%   |
| Bonds Transactions Value (thou. €)                            | 0.00                   |         |                                                          |           |         |
| Securities' Transactions Volume (thou. Pieces)                | 152,831.62             |         | Lending Total Open Interest                              | 1,413,427 |         |
| Daily change: thou. pieces   %                                | -32,132.48             | -17.37% | Daily change: pieces   %                                 | 14,222    | 1.02%   |
| YtD Avg Volume: thou. pieces   % chng prev year Avg           | 197,297.14             | 107.66% | Lending Volume (Multilateral/Bilateral)                  | 64,942    |         |
| Blocks Transactions Volume of Method 6-1 (thou. Pieces)       | 7.774.28               |         | Daily change: pieces   %                                 | 5,877     | 9.95%   |
| Blocks Transactions Volume of Method 6-2 & 6-3 (thou. Pieces) | 0.00                   |         | Multilateral Lending                                     | 64,942    |         |
| Dione Hansactions Volume of Motifica 0.2 a 0.0 (times.) 10003 |                        |         | <b>C</b>                                                 |           |         |
| Bonds Transactions Volume (thou. pieces)                      | 0.00                   |         | Bilateral Lending                                        | 0         |         |
| Securities' Trades Number                                     | 24,725                 |         | Lending Trades Number:                                   | 38        | i       |
| Daily change: number   %                                      | -2,650                 | -9.68%  | Daily change: thou. €   %                                | 31        | 442.869 |
| YtD Avg Derivatives Trades number   % chng prev year Avg      | 34,413                 | 19.14%  | Multilateral Lending Trades Number                       | 38        |         |
| Number of Blocks Method 6-1                                   | 10                     |         | Bilateral Lending Trades Number                          | 0         |         |
| Number of Blocks Method 6-2 & 6-3                             | 0                      |         | Dilateral Letitility Hades Nulliber                      | U         |         |
| Number of Bonds Transactions                                  | 0                      |         |                                                          |           |         |

Athex Capitalisation (mill. €) \*\*

| Index name                                     | 20/04/2015      | 17/04/2015 | pts.    | %      | Min      | Max      | Year min | Year max | Year change      |
|------------------------------------------------|-----------------|------------|---------|--------|----------|----------|----------|----------|------------------|
| Athex Composite Share Price Index              | 728.98 Œ        | 729.81     | -0.83   | -0.11% | 727.67   | 743.76   | 708.61   | 945.81   | -11.76% <b>d</b> |
| FTSE/Athex Large Cap                           | 214.19 <b>Œ</b> | 215.47     | -1.28   | -0.59% | 213.93   | 219.62   | 209.48   | 283.37   | -19.13% <b>d</b> |
| FTSE/ATHEX Custom Capped                       | 738.37 Œ        | 761.80     | -23.43  | -3.08% |          |          | 724.23   | 956.79   | -15.26% g        |
| FTSE/ATHEX Custom Capped - USD                 | 570.38 <b>Œ</b> | 584.38     | -14.00  | -2.40% |          |          | 558.48   | 777.68   | -24.54% <b>o</b> |
| FTSE/Athex Mid Cap Index                       | 747.16 #        | 739.96     | 7.20    | 0.97%  | 737.40   | 757.95   | 717.54   | 984.77   | -3.35% <b>o</b>  |
| FTSE/ATHEX-CSE Banking Index                   | 347.75 #        | 344.67     | 3.08    | 0.89%  | 344.36   | 358.31   | 338.67   | 774.70   | -52.23% <b>o</b> |
| FTSE/ATHEX Global Traders Index Plus           | 1,369.64 Œ      | 1,376.76   | -7.12   | -0.52% | 1,369.56 | 1,403.24 | 1,227.52 | 1,604.84 | 6.76% #          |
| FTSE/ATHEX Global Traders Index                | 1,394.50 Œ      | 1,403.51   | -9.01   | -0.64% | 1,394.50 | 1,433.66 | 1,344.70 | 1,698.65 | -3.06% 0         |
| FTSE/ATHEX Mid & Small Cap Factor-Weighted Ind | 1,143.60 Œ      | 1,158.98   | -15.38  | -1.33% | 1,137.16 | 1,163.24 | 1,076.89 | 1,223.09 | 4.33% #          |
| Greece & Turkey 30 Price Index                 | 589.25 Œ        | 591.70     | -2.45   | -0.41% | 588.27   | 598.71   | 588.27   | 768.95   | -13.33% <b>d</b> |
| ATHEX Mid & SmallCap Price Index               | 2,332.15 Œ      | 2,367.75   | -35.60  | -1.50% | 2,329.29 | 2,368.29 | 2,329.29 | 2,635.74 | -4.41% <b>o</b>  |
| FTSE/Athex Market Index                        | 519.14 Œ        | 521.91     | -2.77   | -0.53% | 518.37   | 531.54   | 507.68   | 685.04   | -18.39% 0        |
| FTSE Med Index                                 | 5,948.00 Œ      | 5,987.66   | -39.67  | -0.66% |          |          | 4,930.94 | 6,069.73 | 18.09% #         |
| Athex Composite Index Total Return Index       | 1,068.50 Œ      | 1,069.68   | -1.18   | -0.11% | 1,066.59 | 1,090.18 | 1,037.71 | 1,385.07 | -11.53% g        |
| FTSE/Athex Large Cap Total Return              | 291.59 Œ        | 293.33     | -1.74   | -0.59% |          |          | 285.87   | 382.72   | -18.85% (        |
| FTSE/ATHEX Large Cap Net Total Return          | 867.87 Œ        | 873.04     | -5.17   | -0.59% | 866.83   | 889.89   | 848.38   | 1,147.63 | -18.90% g        |
| FTSE/ATHEX Custom Capped Total Return          | 779.11 Œ        | 803.83     | -24.72  | -3.08% |          |          | 763.44   | 1,008.59 | -15.02% g        |
| FTSE/ATHEX Custom Capped - USD Total Return    | 601.84 Œ        | 616.62     | -14.78  | -2.40% |          |          | 589.29   | 819.78   | -24.33% 0        |
| FTSE/Athex Mid Cap Total Return                | 950.49 #        | 941.33     | 9.16    | 0.97%  |          |          | 928.33   | 1,231.75 | -3.30% 0         |
| FTSE/ATHEX-CSE Banking Total Return Index      | 324.27 #        | 321.40     | 2.87    | 0.89%  |          |          | 321.40   | 708.30   | -52.26% <b>0</b> |
| Greece & Turkey 30 Total Return Index          | 727.28 Œ        | 734.56     | -7.28   | -0.99% |          |          | 722.97   | 919.96   | -11.64% 0        |
| Hellenic Mid & Small Cap Index                 | 753.81 #        | 750.88     | 2.93    | 0.39%  | 750.88   | 768.59   | 716.61   | 994.59   | -2.00% d         |
| FTSE/Athex Banks                               | 459.46 #        | 455.39     | 4.07    | 0.89%  | 454.98   | 473.41   | 447.46   | 1,023.60 | -52.23% <b>o</b> |
| FTSE/Athex Insurance                           | 1,359.23 #      | 1,327.62   | 31.61   | 2.38%  | 1,327.62 | 1,359.23 | 1,222.25 | 1,538.35 | -7.19% <b>o</b>  |
| FTSE/Athex Financial Services                  | 951.60 #        | 927.25     | 24.35   | 2.63%  | 927.25   | 959.40   | 894.79   | 1,400.60 | -4.99% <b>o</b>  |
| FTSE/Athex Industrial Goods & Services         | 2,028.43 #      | 2,000.17   | 28.26   | 1.41%  | 2,000.17 | 2,077.53 | 1,881.51 | 2,660.41 | 3.80% #          |
| FTSE/Athex Retail                              | 3,516.68 Œ      | 3,703.00   | -186.32 | -5.03% | 3,489.41 | 3,817.62 | 3,336.67 | 4,531.02 | -7.51% <b>o</b>  |
| FTSE/ATHEX Real Estate                         | 2,261.92 #      | 2,197.17   | 64.75   | 2.95%  | 2,197.17 | 2,268.11 | 2,105.74 | 2,800.26 | -0.87% (         |
| FTSE/Athex Personal & Household Goods          | 4,254.57 Œ      | 4,290.47   | -35.90  | -0.84% | 4,184.31 | 4,457.79 | 3,847.16 | 5,680.33 | -6.55% (         |
| FTSE/Athex Food & Beverage                     | 6,896.55 Œ      | 7,066.69   | -170.14 | -2.41% | 6,896.55 | 7,066.69 | 5,066.70 | 7,203.78 | 17.73% #         |
| FTSE/Athex Basic Resources                     | 2,185.19 #      | 2,148.13   | 37.06   | 1.73%  | 2,148.13 | 2,218.31 | 1,753.11 | 2,916.96 | 13.33% #         |
| FTSE/Athex Construction & Materials            | 2,221.49 Œ      | 2,225.03   | -3.54   | -0.16% | 2,221.49 | 2,281.96 | 2,059.46 | 2,705.46 | 1.67% #          |
| FTSE/Athex Oil & Gas                           | 1,899.80 #      | 1,891.87   | 7.93    | 0.42%  | 1,891.87 | 1,944.86 | 1,618.74 | 2,208.30 | 4.68% #          |
| FTSE/Athex Chemicals                           | 6,497.28 Œ      | 6,583.24   | -85.96  | -1.31% | 6,427.10 | 6,652.94 | 4,784.62 | 7,336.99 | 26.83% #         |
| FTSE/Athex Media                               | 1,920.67        | 1,920.67   | 0.00    | 0.00%  | 1,920.67 | 1,920.67 | 1,359.24 | 2,061.03 | -6.81% 0         |
| FTSE/Athex Travel & Leisure                    | 1,442.20 #      | 1,439.11   | 3.09    | 0.21%  | 1,409.68 | 1,471.95 | 1,238.26 | 1,741.96 | -5.93% d         |
| FTSE/Athex Technology                          | 678.72 #        | 675.73     | 2.99    | 0.44%  | 670.20   | 683.93   | 659.36   | 786.22   | -6.52% 0         |
| FTSE/Athex Telecommunications                  | 2,036.90 Œ      | 2,064.43   | -27.53  | -1.33% | 2,036.90 | 2,124.98 | 1,995.61 | 2,606.68 | -18.68% (        |
| FTSE/Athex Utilities                           | 1,848.39 Œ      | 1,851.93   | -3.54   | -0.19% | 1,837.67 | 1,895.50 | 1,711.47 | 2,830.02 | -11.92% (        |
| FTSE/Athex Health Care                         | 112.62 #        | 109.44     | 3.18    | 2.91%  | 107.86   | 114.20   | 106.27   | 163.37   | -21.98% (        |
| Athex All Share Index                          | 147.82 Œ        | 148.17     | -0.34   | -0.23% | 107.00   | 117.20   | 146.74   | 196.00   | -20.50% (        |
| Hellenic Corporate Bond Index                  | 86.41 Œ         | 86.74      | -0.33   | -0.23% |          |          | 86.41    | 94.45    | -7.95% 0         |
| Hellenic Corporate Bond Price Index            | 83.49 Œ         | 83.84      | -0.35   | -0.41% |          |          | 83.49    | 92.77    | -9.75% d         |