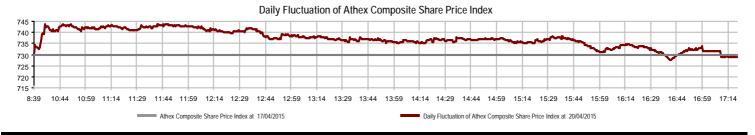

Athex Capitalisation (mill. €) \*\*

| Index name                                     | 20/04/2015      | 17/04/2015 | pts.    | %      | Min      | Max      | Year min | Year max | Year change      |
|------------------------------------------------|-----------------|------------|---------|--------|----------|----------|----------|----------|------------------|
| Athex Composite Share Price Index              | 728.98 Œ        | 729.81     | -0.83   | -0.11% | 727.67   | 743.76   | 708.61   | 945.81   | -11.76% <b>d</b> |
| FTSE/Athex Large Cap                           | 214.19 <b>Œ</b> | 215.47     | -1.28   | -0.59% | 213.93   | 219.62   | 209.48   | 283.37   | -19.13% <b>d</b> |
| FTSE/ATHEX Custom Capped                       | 738.37 Œ        | 761.80     | -23.43  | -3.08% |          |          | 724.23   | 956.79   | -15.26% g        |
| FTSE/ATHEX Custom Capped - USD                 | 570.38 <b>Œ</b> | 584.38     | -14.00  | -2.40% |          |          | 558.48   | 777.68   | -24.54% <b>o</b> |
| FTSE/Athex Mid Cap Index                       | 747.16 #        | 739.96     | 7.20    | 0.97%  | 737.40   | 757.95   | 717.54   | 984.77   | -3.35% <b>o</b>  |
| FTSE/ATHEX-CSE Banking Index                   | 347.75 #        | 344.67     | 3.08    | 0.89%  | 344.36   | 358.31   | 338.67   | 774.70   | -52.23% <b>o</b> |
| FTSE/ATHEX Global Traders Index Plus           | 1,369.64 Œ      | 1,376.76   | -7.12   | -0.52% | 1,369.56 | 1,403.24 | 1,227.52 | 1,604.84 | 6.76% #          |
| FTSE/ATHEX Global Traders Index                | 1,394.50 Œ      | 1,403.51   | -9.01   | -0.64% | 1,394.50 | 1,433.66 | 1,344.70 | 1,698.65 | -3.06% 0         |
| FTSE/ATHEX Mid & Small Cap Factor-Weighted Ind | 1,143.60 Œ      | 1,158.98   | -15.38  | -1.33% | 1,137.16 | 1,163.24 | 1,076.89 | 1,223.09 | 4.33% #          |
| Greece & Turkey 30 Price Index                 | 589.25 Œ        | 591.70     | -2.45   | -0.41% | 588.27   | 598.71   | 588.27   | 768.95   | -13.33% <b>d</b> |
| ATHEX Mid & SmallCap Price Index               | 2,332.15 Œ      | 2,367.75   | -35.60  | -1.50% | 2,329.29 | 2,368.29 | 2,329.29 | 2,635.74 | -4.41% <b>o</b>  |
| FTSE/Athex Market Index                        | 519.14 Œ        | 521.91     | -2.77   | -0.53% | 518.37   | 531.54   | 507.68   | 685.04   | -18.39% 0        |
| FTSE Med Index                                 | 5,948.00 Œ      | 5,987.66   | -39.67  | -0.66% |          |          | 4,930.94 | 6,069.73 | 18.09% #         |
| Athex Composite Index Total Return Index       | 1,068.50 Œ      | 1,069.68   | -1.18   | -0.11% | 1,066.59 | 1,090.18 | 1,037.71 | 1,385.07 | -11.53% g        |
| FTSE/Athex Large Cap Total Return              | 291.59 Œ        | 293.33     | -1.74   | -0.59% |          |          | 285.87   | 382.72   | -18.85% (        |
| FTSE/ATHEX Large Cap Net Total Return          | 867.87 Œ        | 873.04     | -5.17   | -0.59% | 866.83   | 889.89   | 848.38   | 1,147.63 | -18.90% g        |
| FTSE/ATHEX Custom Capped Total Return          | 779.11 Œ        | 803.83     | -24.72  | -3.08% |          |          | 763.44   | 1,008.59 | -15.02% g        |
| FTSE/ATHEX Custom Capped - USD Total Return    | 601.84 Œ        | 616.62     | -14.78  | -2.40% |          |          | 589.29   | 819.78   | -24.33% 0        |
| FTSE/Athex Mid Cap Total Return                | 950.49 #        | 941.33     | 9.16    | 0.97%  |          |          | 928.33   | 1,231.75 | -3.30% 0         |
| FTSE/ATHEX-CSE Banking Total Return Index      | 324.27 #        | 321.40     | 2.87    | 0.89%  |          |          | 321.40   | 708.30   | -52.26% <b>0</b> |
| Greece & Turkey 30 Total Return Index          | 727.28 Œ        | 734.56     | -7.28   | -0.99% |          |          | 722.97   | 919.96   | -11.64% 0        |
| Hellenic Mid & Small Cap Index                 | 753.81 #        | 750.88     | 2.93    | 0.39%  | 750.88   | 768.59   | 716.61   | 994.59   | -2.00% d         |
| FTSE/Athex Banks                               | 459.46 #        | 455.39     | 4.07    | 0.89%  | 454.98   | 473.41   | 447.46   | 1,023.60 | -52.23% <b>o</b> |
| FTSE/Athex Insurance                           | 1,359.23 #      | 1,327.62   | 31.61   | 2.38%  | 1,327.62 | 1,359.23 | 1,222.25 | 1,538.35 | -7.19% <b>o</b>  |
| FTSE/Athex Financial Services                  | 951.60 #        | 927.25     | 24.35   | 2.63%  | 927.25   | 959.40   | 894.79   | 1,400.60 | -4.99% <b>o</b>  |
| FTSE/Athex Industrial Goods & Services         | 2,028.43 #      | 2,000.17   | 28.26   | 1.41%  | 2,000.17 | 2,077.53 | 1,881.51 | 2,660.41 | 3.80% #          |
| FTSE/Athex Retail                              | 3,516.68 Œ      | 3,703.00   | -186.32 | -5.03% | 3,489.41 | 3,817.62 | 3,336.67 | 4,531.02 | -7.51% <b>o</b>  |
| FTSE/ATHEX Real Estate                         | 2,261.92 #      | 2,197.17   | 64.75   | 2.95%  | 2,197.17 | 2,268.11 | 2,105.74 | 2,800.26 | -0.87% (         |
| FTSE/Athex Personal & Household Goods          | 4,254.57 Œ      | 4,290.47   | -35.90  | -0.84% | 4,184.31 | 4,457.79 | 3,847.16 | 5,680.33 | -6.55% (         |
| FTSE/Athex Food & Beverage                     | 6,896.55 Œ      | 7,066.69   | -170.14 | -2.41% | 6,896.55 | 7,066.69 | 5,066.70 | 7,203.78 | 17.73% #         |
| FTSE/Athex Basic Resources                     | 2,185.19 #      | 2,148.13   | 37.06   | 1.73%  | 2,148.13 | 2,218.31 | 1,753.11 | 2,916.96 | 13.33% #         |
| FTSE/Athex Construction & Materials            | 2,221.49 Œ      | 2,225.03   | -3.54   | -0.16% | 2,221.49 | 2,281.96 | 2,059.46 | 2,705.46 | 1.67% #          |
| FTSE/Athex Oil & Gas                           | 1,899.80 #      | 1,891.87   | 7.93    | 0.42%  | 1,891.87 | 1,944.86 | 1,618.74 | 2,208.30 | 4.68% #          |
| FTSE/Athex Chemicals                           | 6,497.28 Œ      | 6,583.24   | -85.96  | -1.31% | 6,427.10 | 6,652.94 | 4,784.62 | 7,336.99 | 26.83% #         |
| FTSE/Athex Media                               | 1,920.67        | 1,920.67   | 0.00    | 0.00%  | 1,920.67 | 1,920.67 | 1,359.24 | 2,061.03 | -6.81% 0         |
| FTSE/Athex Travel & Leisure                    | 1,442.20 #      | 1,439.11   | 3.09    | 0.21%  | 1,409.68 | 1,471.95 | 1,238.26 | 1,741.96 | -5.93% d         |
| FTSE/Athex Technology                          | 678.72 #        | 675.73     | 2.99    | 0.44%  | 670.20   | 683.93   | 659.36   | 786.22   | -6.52% 0         |
| FTSE/Athex Telecommunications                  | 2,036.90 Œ      | 2,064.43   | -27.53  | -1.33% | 2,036.90 | 2,124.98 | 1,995.61 | 2,606.68 | -18.68% (        |
| FTSE/Athex Utilities                           | 1,848.39 Œ      | 1,851.93   | -3.54   | -0.19% | 1,837.67 | 1,895.50 | 1,711.47 | 2,830.02 | -11.92% (        |
| FTSE/Athex Health Care                         | 112.62 #        | 109.44     | 3.18    | 2.91%  | 107.86   | 114.20   | 106.27   | 163.37   | -21.98% (        |
| Athex All Share Index                          | 147.82 Œ        | 148.17     | -0.34   | -0.23% | 107.00   | 117.20   | 146.74   | 196.00   | -20.50% (        |
| Hellenic Corporate Bond Index                  | 86.41 Œ         | 86.74      | -0.33   | -0.23% |          |          | 86.41    | 94.45    | -7.95% 0         |
| Hellenic Corporate Bond Price Index            | 83.49 Œ         | 83.84      | -0.35   | -0.41% |          |          | 83.49    | 92.77    | -9.75% d         |