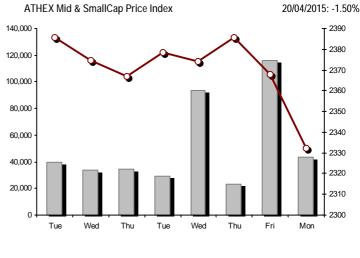

Athex Capitalisation (mill. €) \*\*

| Index name                                     | 20/04/2015      | 17/04/2015 | pts.    | %      | Min      | Max      | Year min | Year max | Year change      |
|------------------------------------------------|-----------------|------------|---------|--------|----------|----------|----------|----------|------------------|
| Athex Composite Share Price Index              | 728.98 Œ        | 729.81     | -0.83   | -0.11% | 727.67   | 743.76   | 708.61   | 945.81   | -11.76% <b>d</b> |
| FTSE/Athex Large Cap                           | 214.19 <b>Œ</b> | 215.47     | -1.28   | -0.59% | 213.93   | 219.62   | 209.48   | 283.37   | -19.13% <b>d</b> |
| FTSE/ATHEX Custom Capped                       | 738.37 Œ        | 761.80     | -23.43  | -3.08% |          |          | 724.23   | 956.79   | -15.26% g        |
| FTSE/ATHEX Custom Capped - USD                 | 570.38 <b>Œ</b> | 584.38     | -14.00  | -2.40% |          |          | 558.48   | 777.68   | -24.54% <b>o</b> |
| FTSE/Athex Mid Cap Index                       | 747.16 #        | 739.96     | 7.20    | 0.97%  | 737.40   | 757.95   | 717.54   | 984.77   | -3.35% <b>o</b>  |
| FTSE/ATHEX-CSE Banking Index                   | 347.75 #        | 344.67     | 3.08    | 0.89%  | 344.36   | 358.31   | 338.67   | 774.70   | -52.23% <b>o</b> |
| FTSE/ATHEX Global Traders Index Plus           | 1,369.64 Œ      | 1,376.76   | -7.12   | -0.52% | 1,369.56 | 1,403.24 | 1,227.52 | 1,604.84 | 6.76% #          |
| FTSE/ATHEX Global Traders Index                | 1,394.50 Œ      | 1,403.51   | -9.01   | -0.64% | 1,394.50 | 1,433.66 | 1,344.70 | 1,698.65 | -3.06% 0         |
| FTSE/ATHEX Mid & Small Cap Factor-Weighted Ind | 1,143.60 Œ      | 1,158.98   | -15.38  | -1.33% | 1,137.16 | 1,163.24 | 1,076.89 | 1,223.09 | 4.33% #          |
| Greece & Turkey 30 Price Index                 | 589.25 Œ        | 591.70     | -2.45   | -0.41% | 588.27   | 598.71   | 588.27   | 768.95   | -13.33% <b>d</b> |
| ATHEX Mid & SmallCap Price Index               | 2,332.15 Œ      | 2,367.75   | -35.60  | -1.50% | 2,329.29 | 2,368.29 | 2,329.29 | 2,635.74 | -4.41% <b>o</b>  |
| FTSE/Athex Market Index                        | 519.14 Œ        | 521.91     | -2.77   | -0.53% | 518.37   | 531.54   | 507.68   | 685.04   | -18.39% 0        |
| FTSE Med Index                                 | 5,948.00 Œ      | 5,987.66   | -39.67  | -0.66% |          |          | 4,930.94 | 6,069.73 | 18.09% #         |
| Athex Composite Index Total Return Index       | 1,068.50 Œ      | 1,069.68   | -1.18   | -0.11% | 1,066.59 | 1,090.18 | 1,037.71 | 1,385.07 | -11.53% g        |
| FTSE/Athex Large Cap Total Return              | 291.59 Œ        | 293.33     | -1.74   | -0.59% |          |          | 285.87   | 382.72   | -18.85% (        |
| FTSE/ATHEX Large Cap Net Total Return          | 867.87 Œ        | 873.04     | -5.17   | -0.59% | 866.83   | 889.89   | 848.38   | 1,147.63 | -18.90% g        |
| FTSE/ATHEX Custom Capped Total Return          | 779.11 Œ        | 803.83     | -24.72  | -3.08% |          |          | 763.44   | 1,008.59 | -15.02% g        |
| FTSE/ATHEX Custom Capped - USD Total Return    | 601.84 Œ        | 616.62     | -14.78  | -2.40% |          |          | 589.29   | 819.78   | -24.33% 0        |
| FTSE/Athex Mid Cap Total Return                | 950.49 #        | 941.33     | 9.16    | 0.97%  |          |          | 928.33   | 1,231.75 | -3.30% 0         |
| FTSE/ATHEX-CSE Banking Total Return Index      | 324.27 #        | 321.40     | 2.87    | 0.89%  |          |          | 321.40   | 708.30   | -52.26% <b>0</b> |
| Greece & Turkey 30 Total Return Index          | 727.28 Œ        | 734.56     | -7.28   | -0.99% |          |          | 722.97   | 919.96   | -11.64% 0        |
| Hellenic Mid & Small Cap Index                 | 753.81 #        | 750.88     | 2.93    | 0.39%  | 750.88   | 768.59   | 716.61   | 994.59   | -2.00% d         |
| FTSE/Athex Banks                               | 459.46 #        | 455.39     | 4.07    | 0.89%  | 454.98   | 473.41   | 447.46   | 1,023.60 | -52.23% <b>o</b> |
| FTSE/Athex Insurance                           | 1,359.23 #      | 1,327.62   | 31.61   | 2.38%  | 1,327.62 | 1,359.23 | 1,222.25 | 1,538.35 | -7.19% <b>o</b>  |
| FTSE/Athex Financial Services                  | 951.60 #        | 927.25     | 24.35   | 2.63%  | 927.25   | 959.40   | 894.79   | 1,400.60 | -4.99% <b>o</b>  |
| FTSE/Athex Industrial Goods & Services         | 2,028.43 #      | 2,000.17   | 28.26   | 1.41%  | 2,000.17 | 2,077.53 | 1,881.51 | 2,660.41 | 3.80% #          |
| FTSE/Athex Retail                              | 3,516.68 Œ      | 3,703.00   | -186.32 | -5.03% | 3,489.41 | 3,817.62 | 3,336.67 | 4,531.02 | -7.51% <b>o</b>  |
| FTSE/ATHEX Real Estate                         | 2,261.92 #      | 2,197.17   | 64.75   | 2.95%  | 2,197.17 | 2,268.11 | 2,105.74 | 2,800.26 | -0.87% (         |
| FTSE/Athex Personal & Household Goods          | 4,254.57 Œ      | 4,290.47   | -35.90  | -0.84% | 4,184.31 | 4,457.79 | 3,847.16 | 5,680.33 | -6.55% (         |
| FTSE/Athex Food & Beverage                     | 6,896.55 Œ      | 7,066.69   | -170.14 | -2.41% | 6,896.55 | 7,066.69 | 5,066.70 | 7,203.78 | 17.73% #         |
| FTSE/Athex Basic Resources                     | 2,185.19 #      | 2,148.13   | 37.06   | 1.73%  | 2,148.13 | 2,218.31 | 1,753.11 | 2,916.96 | 13.33% #         |
| FTSE/Athex Construction & Materials            | 2,221.49 Œ      | 2,225.03   | -3.54   | -0.16% | 2,221.49 | 2,281.96 | 2,059.46 | 2,705.46 | 1.67% #          |
| FTSE/Athex Oil & Gas                           | 1,899.80 #      | 1,891.87   | 7.93    | 0.42%  | 1,891.87 | 1,944.86 | 1,618.74 | 2,208.30 | 4.68% #          |
| FTSE/Athex Chemicals                           | 6,497.28 Œ      | 6,583.24   | -85.96  | -1.31% | 6,427.10 | 6,652.94 | 4,784.62 | 7,336.99 | 26.83% #         |
| FTSE/Athex Media                               | 1,920.67        | 1,920.67   | 0.00    | 0.00%  | 1,920.67 | 1,920.67 | 1,359.24 | 2,061.03 | -6.81% 0         |
| FTSE/Athex Travel & Leisure                    | 1,442.20 #      | 1,439.11   | 3.09    | 0.21%  | 1,409.68 | 1,471.95 | 1,238.26 | 1,741.96 | -5.93% d         |
| FTSE/Athex Technology                          | 678.72 #        | 675.73     | 2.99    | 0.44%  | 670.20   | 683.93   | 659.36   | 786.22   | -6.52% 0         |
| FTSE/Athex Telecommunications                  | 2,036.90 Œ      | 2,064.43   | -27.53  | -1.33% | 2,036.90 | 2,124.98 | 1,995.61 | 2,606.68 | -18.68% (        |
| FTSE/Athex Utilities                           | 1,848.39 Œ      | 1,851.93   | -3.54   | -0.19% | 1,837.67 | 1,895.50 | 1,711.47 | 2,830.02 | -11.92% (        |
| FTSE/Athex Health Care                         | 112.62 #        | 109.44     | 3.18    | 2.91%  | 107.86   | 114.20   | 106.27   | 163.37   | -21.98% (        |
| Athex All Share Index                          | 147.82 Œ        | 148.17     | -0.34   | -0.23% | 107.00   | 117.20   | 146.74   | 196.00   | -20.50% (        |
| Hellenic Corporate Bond Index                  | 86.41 Œ         | 86.74      | -0.33   | -0.23% |          |          | 86.41    | 94.45    | -7.95% 0         |
| Hellenic Corporate Bond Price Index            | 83.49 Œ         | 83.84      | -0.35   | -0.41% |          |          | 83.49    | 92.77    | -9.75% d         |