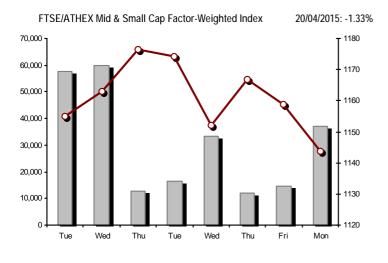

Athex Capitalisation (mill. €) \*\*

| Index name                                     | 20/04/2015      | 17/04/2015 | pts.    | %      | Min      | Max      | Year min | Year max | Year change      |
|------------------------------------------------|-----------------|------------|---------|--------|----------|----------|----------|----------|------------------|
| Athex Composite Share Price Index              | 728.98 Œ        | 729.81     | -0.83   | -0.11% | 727.67   | 743.76   | 708.61   | 945.81   | -11.76% <b>d</b> |
| FTSE/Athex Large Cap                           | 214.19 <b>Œ</b> | 215.47     | -1.28   | -0.59% | 213.93   | 219.62   | 209.48   | 283.37   | -19.13% <b>d</b> |
| FTSE/ATHEX Custom Capped                       | 738.37 Œ        | 761.80     | -23.43  | -3.08% |          |          | 724.23   | 956.79   | -15.26% g        |
| FTSE/ATHEX Custom Capped - USD                 | 570.38 <b>Œ</b> | 584.38     | -14.00  | -2.40% |          |          | 558.48   | 777.68   | -24.54% <b>o</b> |
| FTSE/Athex Mid Cap Index                       | 747.16 #        | 739.96     | 7.20    | 0.97%  | 737.40   | 757.95   | 717.54   | 984.77   | -3.35% <b>o</b>  |
| FTSE/ATHEX-CSE Banking Index                   | 347.75 #        | 344.67     | 3.08    | 0.89%  | 344.36   | 358.31   | 338.67   | 774.70   | -52.23% <b>o</b> |
| FTSE/ATHEX Global Traders Index Plus           | 1,369.64 Œ      | 1,376.76   | -7.12   | -0.52% | 1,369.56 | 1,403.24 | 1,227.52 | 1,604.84 | 6.76% #          |
| FTSE/ATHEX Global Traders Index                | 1,394.50 Œ      | 1,403.51   | -9.01   | -0.64% | 1,394.50 | 1,433.66 | 1,344.70 | 1,698.65 | -3.06% 0         |
| FTSE/ATHEX Mid & Small Cap Factor-Weighted Ind | 1,143.60 Œ      | 1,158.98   | -15.38  | -1.33% | 1,137.16 | 1,163.24 | 1,076.89 | 1,223.09 | 4.33% #          |
| Greece & Turkey 30 Price Index                 | 589.25 Œ        | 591.70     | -2.45   | -0.41% | 588.27   | 598.71   | 588.27   | 768.95   | -13.33% <b>d</b> |
| ATHEX Mid & SmallCap Price Index               | 2,332.15 Œ      | 2,367.75   | -35.60  | -1.50% | 2,329.29 | 2,368.29 | 2,329.29 | 2,635.74 | -4.41% <b>o</b>  |
| FTSE/Athex Market Index                        | 519.14 Œ        | 521.91     | -2.77   | -0.53% | 518.37   | 531.54   | 507.68   | 685.04   | -18.39% 0        |
| FTSE Med Index                                 | 5,948.00 Œ      | 5,987.66   | -39.67  | -0.66% |          |          | 4,930.94 | 6,069.73 | 18.09% #         |
| Athex Composite Index Total Return Index       | 1,068.50 Œ      | 1,069.68   | -1.18   | -0.11% | 1,066.59 | 1,090.18 | 1,037.71 | 1,385.07 | -11.53% g        |
| FTSE/Athex Large Cap Total Return              | 291.59 Œ        | 293.33     | -1.74   | -0.59% |          |          | 285.87   | 382.72   | -18.85% (        |
| FTSE/ATHEX Large Cap Net Total Return          | 867.87 Œ        | 873.04     | -5.17   | -0.59% | 866.83   | 889.89   | 848.38   | 1,147.63 | -18.90% g        |
| FTSE/ATHEX Custom Capped Total Return          | 779.11 Œ        | 803.83     | -24.72  | -3.08% |          |          | 763.44   | 1,008.59 | -15.02% g        |
| FTSE/ATHEX Custom Capped - USD Total Return    | 601.84 Œ        | 616.62     | -14.78  | -2.40% |          |          | 589.29   | 819.78   | -24.33% 0        |
| FTSE/Athex Mid Cap Total Return                | 950.49 #        | 941.33     | 9.16    | 0.97%  |          |          | 928.33   | 1,231.75 | -3.30% 0         |
| FTSE/ATHEX-CSE Banking Total Return Index      | 324.27 #        | 321.40     | 2.87    | 0.89%  |          |          | 321.40   | 708.30   | -52.26% <b>0</b> |
| Greece & Turkey 30 Total Return Index          | 727.28 Œ        | 734.56     | -7.28   | -0.99% |          |          | 722.97   | 919.96   | -11.64% 0        |
| Hellenic Mid & Small Cap Index                 | 753.81 #        | 750.88     | 2.93    | 0.39%  | 750.88   | 768.59   | 716.61   | 994.59   | -2.00% d         |
| FTSE/Athex Banks                               | 459.46 #        | 455.39     | 4.07    | 0.89%  | 454.98   | 473.41   | 447.46   | 1,023.60 | -52.23% <b>o</b> |
| FTSE/Athex Insurance                           | 1,359.23 #      | 1,327.62   | 31.61   | 2.38%  | 1,327.62 | 1,359.23 | 1,222.25 | 1,538.35 | -7.19% <b>o</b>  |
| FTSE/Athex Financial Services                  | 951.60 #        | 927.25     | 24.35   | 2.63%  | 927.25   | 959.40   | 894.79   | 1,400.60 | -4.99% <b>o</b>  |
| FTSE/Athex Industrial Goods & Services         | 2,028.43 #      | 2,000.17   | 28.26   | 1.41%  | 2,000.17 | 2,077.53 | 1,881.51 | 2,660.41 | 3.80% #          |
| FTSE/Athex Retail                              | 3,516.68 Œ      | 3,703.00   | -186.32 | -5.03% | 3,489.41 | 3,817.62 | 3,336.67 | 4,531.02 | -7.51% <b>o</b>  |
| FTSE/ATHEX Real Estate                         | 2,261.92 #      | 2,197.17   | 64.75   | 2.95%  | 2,197.17 | 2,268.11 | 2,105.74 | 2,800.26 | -0.87% (         |
| FTSE/Athex Personal & Household Goods          | 4,254.57 Œ      | 4,290.47   | -35.90  | -0.84% | 4,184.31 | 4,457.79 | 3,847.16 | 5,680.33 | -6.55% (         |
| FTSE/Athex Food & Beverage                     | 6,896.55 Œ      | 7,066.69   | -170.14 | -2.41% | 6,896.55 | 7,066.69 | 5,066.70 | 7,203.78 | 17.73% #         |
| FTSE/Athex Basic Resources                     | 2,185.19 #      | 2,148.13   | 37.06   | 1.73%  | 2,148.13 | 2,218.31 | 1,753.11 | 2,916.96 | 13.33% #         |
| FTSE/Athex Construction & Materials            | 2,221.49 Œ      | 2,225.03   | -3.54   | -0.16% | 2,221.49 | 2,281.96 | 2,059.46 | 2,705.46 | 1.67% #          |
| FTSE/Athex Oil & Gas                           | 1,899.80 #      | 1,891.87   | 7.93    | 0.42%  | 1,891.87 | 1,944.86 | 1,618.74 | 2,208.30 | 4.68% #          |
| FTSE/Athex Chemicals                           | 6,497.28 Œ      | 6,583.24   | -85.96  | -1.31% | 6,427.10 | 6,652.94 | 4,784.62 | 7,336.99 | 26.83% #         |
| FTSE/Athex Media                               | 1,920.67        | 1,920.67   | 0.00    | 0.00%  | 1,920.67 | 1,920.67 | 1,359.24 | 2,061.03 | -6.81% 0         |
| FTSE/Athex Travel & Leisure                    | 1,442.20 #      | 1,439.11   | 3.09    | 0.21%  | 1,409.68 | 1,471.95 | 1,238.26 | 1,741.96 | -5.93% d         |
| FTSE/Athex Technology                          | 678.72 #        | 675.73     | 2.99    | 0.44%  | 670.20   | 683.93   | 659.36   | 786.22   | -6.52% 0         |
| FTSE/Athex Telecommunications                  | 2,036.90 Œ      | 2,064.43   | -27.53  | -1.33% | 2,036.90 | 2,124.98 | 1,995.61 | 2,606.68 | -18.68% (        |
| FTSE/Athex Utilities                           | 1,848.39 Œ      | 1,851.93   | -3.54   | -0.19% | 1,837.67 | 1,895.50 | 1,711.47 | 2,830.02 | -11.92% (        |
| FTSE/Athex Health Care                         | 112.62 #        | 109.44     | 3.18    | 2.91%  | 107.86   | 114.20   | 106.27   | 163.37   | -21.98% (        |
| Athex All Share Index                          | 147.82 Œ        | 148.17     | -0.34   | -0.23% | 107.00   | 117.20   | 146.74   | 196.00   | -20.50% (        |
| Hellenic Corporate Bond Index                  | 86.41 Œ         | 86.74      | -0.33   | -0.23% |          |          | 86.41    | 94.45    | -7.95% 0         |
| Hellenic Corporate Bond Price Index            | 83.49 Œ         | 83.84      | -0.35   | -0.41% |          |          | 83.49    | 92.77    | -9.75% d         |