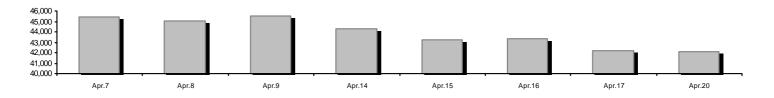

## **Summary of Markets**

| Securities Harisactions value with block Hades in             | striod o' i (triod. c) |         | Atnex Composite Snare Price Index   % daily cnng         |           |         |
|---------------------------------------------------------------|------------------------|---------|----------------------------------------------------------|-----------|---------|
|                                                               |                        |         |                                                          |           |         |
| Athex Capitalisation (mill. €) **:                            | 42,117.90              |         | Derivatives Total Open Interest                          | 520,305   |         |
| Daily change: mill. €   %                                     | -91.94                 | -0.22%  | in Index Futures   % daily chng                          | 38,783    | -1.55%  |
| Yearly Avg Capitalisation: mill. $\in$   % chng prev year Avg | 48,003.00              | -30.69% | in Stock Futures   % daily chng                          | 479,572   | 0.11%   |
| Athex Composite Share Price Index   % daily chng              | 728.98                 | -0.11%  | in Index Options   % daily chng                          | 1,785     | -57.86% |
| Athex Composite Share Price Index Capitalisation (mill. €)    | 36,864.91              |         | in Stock Options   % daily chng                          | 165       | -71.30% |
| Daily change (mill. €)                                        | -157.93                |         |                                                          |           |         |
| Securities' Transactions Value with Block Trades Method 6-1 ( | 73,192.42              |         | Derivatives Contracts Volume:                            | 49,841    | 1       |
| Daily change: thou. €   %                                     | -12,593.30             | -14.68% | Daily change: pieces   %                                 | -37,315   | -42.81% |
| YtD Avg Trans. Value: thou. $\in\mid$ % chng prev year Avg    | 108,013.33             | -14.99% | YtD Avg Derivatives Contracts   % chng prev year Avg     | 79,735    | 45.47%  |
| Blocks Transactions Value of Method 6-1 (thou. €)             | 8,206.15               |         | Derivatives Trades Number:                               | 2,848     |         |
| Blocks Transactions Value of Method 6-2 & 6-3 (thou. €)       | 0.00                   |         | Daily change: number   %                                 | -1,180    | -29.29% |
|                                                               |                        |         | YtD Avg Derivatives Trades number   % chng prev year Avg | 4,524     | 8.34%   |
| Bonds Transactions Value (thou. €)                            | 0.00                   |         |                                                          |           |         |
| Securities' Transactions Volume (thou. Pieces)                | 152,831.62             |         | Lending Total Open Interest                              | 1,413,427 |         |
| Daily change: thou. pieces   %                                | -32,132.48             | -17.37% | Daily change: pieces   %                                 | 14,222    | 1.02%   |
| YtD Avg Volume: thou. pieces   % chng prev year Avg           | 197,297.14             | 107.66% | Lending Volume (Multilateral/Bilateral)                  | 64,942    |         |
| Blocks Transactions Volume of Method 6-1 (thou. Pieces)       | 7.774.28               |         | Daily change: pieces   %                                 | 5,877     | 9.95%   |
| Blocks Transactions Volume of Method 6-2 & 6-3 (thou. Pieces) | 0.00                   |         | Multilateral Lending                                     | 64,942    |         |
| Dione Hansactions Volume of Motifica 0.2 a 0.0 (times.) 10003 |                        |         | <b>C</b>                                                 |           |         |
| Bonds Transactions Volume (thou. pieces)                      | 0.00                   |         | Bilateral Lending                                        | 0         |         |
| Securities' Trades Number                                     | 24,725                 |         | Lending Trades Number:                                   | 38        | i       |
| Daily change: number   %                                      | -2,650                 | -9.68%  | Daily change: thou. €   %                                | 31        | 442.869 |
| YtD Avg Derivatives Trades number   % chng prev year Avg      | 34,413                 | 19.14%  | Multilateral Lending Trades Number                       | 38        |         |
| Number of Blocks Method 6-1                                   | 10                     |         | Bilateral Lending Trades Number                          | 0         |         |
| Number of Blocks Method 6-2 & 6-3                             | 0                      |         | Dilateral Letitility Hades Nulliber                      | U         |         |
| Number of Bonds Transactions                                  | 0                      |         |                                                          |           |         |