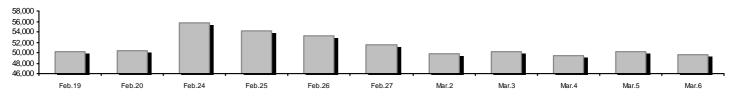

## **Summary of Markets**

| Securities' Transactions Value with Block Trades Me                 | ethod 6-1 (thou. €) | -0      | Athex Composite Share Price Index   % daily chng         |           |        |
|---------------------------------------------------------------------|---------------------|---------|----------------------------------------------------------|-----------|--------|
|                                                                     |                     |         |                                                          |           |        |
| Athex Capitalisation (mill. €) **:                                  | 49,643.63           |         | Derivatives Total Open Interest                          | 420,353   |        |
| Daily change: mill. €   %                                           | -562.85             | -1.12%  | in Index Futures   % daily chng                          | 36,390    | -6.32% |
| Yearly Avg Capitalisation: mill. $\in$   % chng prev year Avg       | 49,849.13           | -28.03% | in Stock Futures   % daily chng                          | 374,739   | 0.98%  |
| Athex Composite Share Price Index   % daily chng                    | 850.27              | -0.85%  | in Index Options   % daily chng                          | 8,549     | -0.59% |
| Athex Composite Share Price Index Capitalisation (mill. €)          | 44,335.37           |         | in Stock Options   % daily chng                          | 675       | 0.00%  |
| Daily change (mill. €)                                              | -541.69             |         |                                                          |           |        |
| Securities' Transactions Value with Block Trades Method 6-1 (       | 66,695.98           |         | Derivatives Contracts Volume:                            | 47,291    |        |
| Daily change: thou. €   %                                           | -739.11             | -1.10%  | Daily change: pieces   %                                 | 6,892     | 17.06% |
| YtD Avg Trans. Value: thou. $\mathbb{E} \mid \%$ chng prev year Avg | 123,760.71          | -2.59%  | YtD Avg Derivatives Contracts   % chng prev year Avg     | 72,314    | 31.93% |
| Blocks Transactions Value of Method 6-1 (thou. €)                   | 11,918.73           |         | Derivatives Trades Number:                               | 3,159     |        |
| Blocks Transactions Value of Method 6-2 & 6-3 (thou. €)             | 0.00                |         | Daily change: number   %                                 | 190       | 6.40%  |
| Bonds Transactions Value (thou. €)                                  | 0.00                |         | YtD Avg Derivatives Trades number   % chng prev year Avg | 5,027     | 20.37% |
| Securities' Transactions Volume (thou. Pieces)                      | 116,743.96          |         | Lending Total Open Interest                              | 2,468,971 |        |
| Daily change: thou. pieces   %                                      | -80,817.19          | -40.91% | Daily change: pieces   %                                 | 16,723    | 0.68%  |
| YtD Avg Volume: thou. pieces   % chng prev year Avg                 | 196,953.31          | 107.30% | Lending Volume (Multilateral/Bilateral)                  | 26,785    |        |
| Blocks Transactions Volume of Method 6-1 (thou. Pieces)             | 5,327.07            |         | Daily change: pieces   %                                 | 9,326     | 53.42% |
| Blocks Transactions Volume of Method 6-2 & 6-3 (thou. Pieces        | 0.00                |         | Multilateral Lending                                     | 21,784    |        |
| Bonds Transactions Volume (thou. pieces)                            | 0.00                |         | Bilateral Lending                                        | 5,001     |        |
| Securities' Trades Number                                           | 24,178              |         | Lending Trades Number:                                   | 20        |        |
| Daily change: number   %                                            | -936                | -3.73%  | Daily change: thou. €   %                                | 8         | 66.67% |
| YtD Avg Derivatives Trades number   % chng prev year Avg            | 38,326              | 32.69%  | Multilateral Lending Trades Number                       | 18        |        |
| Number of Blocks Method 6-1                                         | 12                  |         | · ·                                                      | 2         |        |
| Number of Blocks Method 6-2 & 6-3                                   | 0                   |         | Bilateral Lending Trades Number                          | 2         |        |
| Number of Bonds Transactions                                        | 0                   |         |                                                          |           |        |

# Analytic Figures for Athex Market's Boards and Categories

|                                       | Total Traded<br>Securities | Main Market  | Low Dispersion | Other<br>Categories (*) | Exchange Traded<br>Funds (ETFs) | Warrants  |
|---------------------------------------|----------------------------|--------------|----------------|-------------------------|---------------------------------|-----------|
| Totals                                | 135                        | 103          | 6              | 20                      | 3                               | 3         |
| Gain / Lose / Same:                   | 49 / 63 / 23               | 37 / 54 / 12 | 3/2/1          | 9/2/9                   | 0/3/0                           | 0/2/1     |
| Athex Capitalisation (mill. €) **     | 49,643.63                  | 47,766.41    | 1,542.39       | 334.84                  |                                 |           |
| Daily Average Trans/ons Value(thou.€) | 123,760.71                 | 120,711.27   | 77.05          | 81.95                   | 47.18                           | 3,078.04  |
| Transactions Value                    | 66,695.98                  | 65,547.01    | 83.21          | 31.40                   | 3.94                            | 1,030.42  |
| Main Board:                           | 54,777.25                  | 53,628.28    | 83.21          | 31.40                   | 3.94                            | 1,030.42  |
| Blocks Board 6_2_3:                   | 11,918.73                  | 11,918.73    | 0.00           | 0.00                    | 0.00                            | 0.00      |
| Forced Sales Board:                   | 0.00                       | 0.00         | 0.00           | 0.00                    | 0.00                            | 0.00      |
| Special Terms Board:                  | 0.00                       | 0.00         | 0.00           | 0.00                    | 0.00                            | 0.00      |
| Daily Average Transactions Volume     | 196,953,307                | 188,029,613  | 105,241        | 231,549                 | 16,512                          | 8,870,449 |
| Transactions Volume                   | 116,743,959                | 112,737,858  | 26,731         | 111,992                 | 1,534                           | 3,865,844 |
| Main Board:                           | 111,416,888                | 107,410,787  | 26,731         | 111,992                 | 1,534                           | 3,865,844 |
| Blocks Board 6_2_3:                   | 5,327,071                  | 5,327,071    | 0              | 0                       | 0                               | 0         |
| Forced Sales Board:                   | 0                          | 0            | 0              | 0                       | 0                               | 0         |
| Special Terms Board:                  | 0                          | 0            | 0              | 0                       | 0                               | 0         |
| Daily Average Number of Trades        | 38,326                     | 36,250       | 38             | 79                      | 8                               | 1,952     |
| Number of Trades                      | 24,178                     | 22,870       | 77             | 88                      | 5                               | 1,138     |
| Main Board:                           | 24,166                     | 22,858       | 77             | 88                      | 5                               | 1,138     |
| Blocks Board 6_2_3:                   | 12                         | 12           | 0              | 0                       | 0                               | 0         |
| Forced Sales Board:                   | 0                          | 0            | 0              | 0                       | 0                               | 0         |
| Special Terms Board:                  | 0                          | 0            | 0              | 0                       | 0                               | 0         |