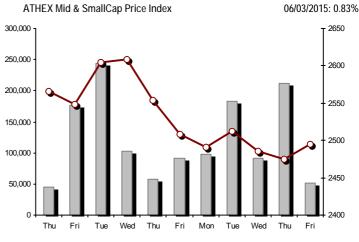

#### Athex Indices Index name 06/03/2015 05/03/2015 % Min Max Year min Year max Year change pts. 945.81 Athex Composite Share Price Index -7.27 850.27 Œ 857.54 -0.85% 844.52 867.45 708.61 2.92% # FTSE/Athex Large Cap 251.56 254.02 -2.46-0.97% 249.81 257.74 209.48 283.37 -5.02% Œ FTSE/ATHEX Custom Capped 867.88 # 857.29 10.59 1.24% 724.23 956.79 -0.39% Œ FTSE/ATHEX Custom Capped - USD 6.01 0.88% 588.87 777.68 -9.21% Œ 686.28 # 680.28 919.67 FTSE/Athex Mid Cap Index 903.25 Œ 914.07 -10.82-1.18% 900.85 717.54 984.77 16.85% # FTSE/ATHEX-CSE Banking Index 521.10 Œ 540.22 -19.12 -3.54% 516.79 556.22 402.80 774.70 -28.42% Œ FTSE/ATHEX Global Traders Index Plus 1.481.58 Œ 1,487.53 -5.95 -0.40% 1,474.55 1,495.70 1.227.52 1.604.84 15.49% # -9.27 FTSF/ATHEX Global Traders Index 1,600.62 Œ 1,609.89 -0.58% 1.588.37 1,616.37 1.698.65 11.27% # 1.344.70 FTSE/ATHEX Mid & Small Cap Factor-Weighted Ind 1,160.30 1,158.26 2.04 0.18% 1,156.86 1,169.73 1,076.89 1,223.09 5.86% # Greece & Turkey 30 Price Index 615.93 Œ 618.62 -2.69 -0.43% 613.47 636.52 613.47 768.95 -9.41% Œ 20.59 ATHEX Mid & SmallCap Price Index 2,495.10 # 2,474.51 0.83% 2.460.04 2.501.01 2.372.76 2,635.74 2.27% # FTSE/Athex Market Index 609.87 Œ 615.79 -5.92-0.96% 605.78 624.50 507.68 685.04 -4.13% Œ FTSE Med Index 5,400.34 # 5,367.05 33.29 0.62% 4,930.94 5,400.34 7.21% # Athex Composite Index Total Return Index 1,245.16 Œ 1,255.81 -10.65 -0.85% 1,236.74 1,270.31 1,037.71 1,385.07 3.10% # 345.50 -3.34 -0.97% 382.72 -4.78% Œ FTSE/Athex Large Cap Total Return 342.16 Œ 285.87 FTSE/ATHEX Large Cap Net Total Return 1,018.81 Œ 1,028.76 -9.95 -0.97% 1,011.71 1,043.86 848.38 1,147.63 -4.79% FTSE/ATHEX Custom Capped Total Return 914.86 903.70 11.16 1.24% 763.44 1,008.59 -0.22% Œ -9.05% FTSE/ATHEX Custom Capped - USD Total Return 6.33 0.88% 819 78 723.43 # 717 10 620.75 Œ FTSE/Athex Mid Cap Total Return 1,148.51 Œ 1,162.26 -13.75-1.18% 928.33 1,231.75 16.85% # FTSE/ATHEX-CSE Banking Total Return Index 485.94 Œ 503.77 -17.83-3.54% 380.70 708.30 -28.45% Œ Greece & Turkey 30 Total Return Index 749.27 Œ 763.57 -14.30 -1.87% 749.27 919.96 -8.97% Œ -0.98% 885.75 994.59 Hellenic Mid & Small Cap Index 889.03 Œ 897.83 -8.80905.89 716.61 15.57% FTSE/Athex Banks 688.50 Œ 713.76 -25.26-3.54% 682.81 734.90 532.20 1,023.60 -28.42% Œ FTSE/Athex Insurance 1,422.45 1,443.52 -21.07 -1.46% 1,380.30 1,443.52 1,369.77 1,538.35 -2.88% Œ Œ 1.29 0.10% FTSE/Athex Financial Services 1,236.65 # 1,235.36 1,219.45 1,252.56 926.91 1,400.60 23.47% # FTSE/Athex Industrial Goods & Services 2,329.61 Œ 2,342.70 -13.09-0.56% 2,315.21 2,375.75 1,881.51 2,660.41 19.22% -1.41% 3,940.83 4.53% # FTSE/Athex Retail 3,974.18 Œ 4,031.10 -56.92 4,031.10 3,336.67 4,531.02 FTSE/ATHEX Real Estate 2,549.80 -13.38 -0.52% 2,494.61 2,598.60 2,800.26 11.16% # 2.536.42 **F** 2.181.63 FTSE/Athex Personal & Household Goods 5,212.27 # 5,075.28 136.99 2.70% 5,029.15 5,215.21 5,680.33 14.49% # 3.847.16 FTSE/Athex Food & Beverage 6,048.34 6,058.65 -10.31 -0.17% 6,022.20 6,122.17 5.066.70 6,122.17 3.25% FTSE/Athex Basic Resources 2,553.14 Œ 2,586.96 -33.82 -1.31% 2,531.99 2,624.85 1,753.11 2,916.96 32.41% # 2,546.42 # 2.534.91 11.51 0.45% 2.522.37 2.559.44 2.705.46 16.55% FTSF/Athex Construction & Materials 2.059.46 # FTSE/Athex Oil & Gas 2,058.37 Œ 2,077.73 -19.36 -0.93% 2,042.50 2,098.67 1,618.74 2,208.30 13.42% # FTSE/Athex Chemicals -181.98 6,910.12 6.953.86 Œ 7.135.84 -2.55% 7,174.31 4.784.62 7.336.99 35.75% # FTSE/Athex Media 1,920.67 ¬ 1,920.67 0.00 0.00% 1,846.80 1,920.67 1,359.24 2,061.03 -6.81% Œ FTSE/Athex Travel & Leisure 1,608.93 # 1.601.04 7.89 0.49% 1,586.11 1.616.39 1,238.26 1.741.96 4.94% # FTSE/Athex Technology 735.05 Œ 737.06 -2.01 -0.27% 729.36 746.44 659.36 786.22 1.24% # FTSE/Athex Telecommunications 2,458.04 2,504.84 Œ 2.515.85 -11.01 -0.44% 2,532.36 1,995.61 2,606.68 0.00% FTSE/Athex Utilities 2.315.54 2.830.02 2,351.12 Œ 2.365.65 -14.53 -0.61% 2.405.77 1,711.47 12.04% # FTSE/Athex Health Care 132.44 Œ 134.03 -1.59-1.19% 132.44 137.99 115.79 163.37 -8.24% Œ