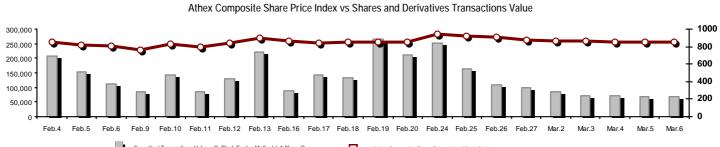

## **Summary of Markets**

| Securities' Transactions Value with Block Trades Me                 | ethod 6-1 (thou. €) | -0      | Athex Composite Share Price Index   % daily chng         |           |        |
|---------------------------------------------------------------------|---------------------|---------|----------------------------------------------------------|-----------|--------|
|                                                                     |                     |         |                                                          |           |        |
| Athex Capitalisation (mill. €) **:                                  | 49,643.63           |         | Derivatives Total Open Interest                          | 420,353   |        |
| Daily change: mill. €   %                                           | -562.85             | -1.12%  | in Index Futures   % daily chng                          | 36,390    | -6.32% |
| Yearly Avg Capitalisation: mill. $\in$   % chng prev year Avg       | 49,849.13           | -28.03% | in Stock Futures   % daily chng                          | 374,739   | 0.98%  |
| Athex Composite Share Price Index   % daily chng                    | 850.27              | -0.85%  | in Index Options   % daily chng                          | 8,549     | -0.59% |
| Athex Composite Share Price Index Capitalisation (mill. €)          | 44,335.37           |         | in Stock Options   % daily chng                          | 675       | 0.00%  |
| Daily change (mill. €)                                              | -541.69             |         |                                                          |           |        |
| Securities' Transactions Value with Block Trades Method 6-1 (       | 66,695.98           |         | Derivatives Contracts Volume:                            | 47,291    |        |
| Daily change: thou. €   %                                           | -739.11             | -1.10%  | Daily change: pieces   %                                 | 6,892     | 17.06% |
| YtD Avg Trans. Value: thou. $\mathbb{E} \mid \%$ chng prev year Avg | 123,760.71          | -2.59%  | YtD Avg Derivatives Contracts   % chng prev year Avg     | 72,314    | 31.93% |
| Blocks Transactions Value of Method 6-1 (thou. €)                   | 11,918.73           |         | Derivatives Trades Number:                               | 3,159     |        |
| Blocks Transactions Value of Method 6-2 & 6-3 (thou. €)             | 0.00                |         | Daily change: number   %                                 | 190       | 6.40%  |
| Bonds Transactions Value (thou. €)                                  | 0.00                |         | YtD Avg Derivatives Trades number   % chng prev year Avg | 5,027     | 20.37% |
| Securities' Transactions Volume (thou. Pieces)                      | 116,743.96          |         | Lending Total Open Interest                              | 2,468,971 |        |
| Daily change: thou. pieces   %                                      | -80,817.19          | -40.91% | Daily change: pieces   %                                 | 16,723    | 0.68%  |
| YtD Avg Volume: thou. pieces   % chng prev year Avg                 | 196,953.31          | 107.30% | Lending Volume (Multilateral/Bilateral)                  | 26,785    |        |
| Blocks Transactions Volume of Method 6-1 (thou. Pieces)             | 5,327.07            |         | Daily change: pieces   %                                 | 9,326     | 53.42% |
| Blocks Transactions Volume of Method 6-2 & 6-3 (thou. Pieces        | 0.00                |         | Multilateral Lending                                     | 21,784    |        |
| Bonds Transactions Volume (thou. pieces)                            | 0.00                |         | Bilateral Lending                                        | 5,001     |        |
| Securities' Trades Number                                           | 24,178              |         | Lending Trades Number:                                   | 20        |        |
| Daily change: number   %                                            | -936                | -3.73%  | Daily change: thou. €   %                                | 8         | 66.67% |
| YtD Avg Derivatives Trades number   % chng prev year Avg            | 38,326              | 32.69%  | Multilateral Lending Trades Number                       | 18        |        |
| Number of Blocks Method 6-1                                         | 12                  |         | · ·                                                      | 2         |        |
| Number of Blocks Method 6-2 & 6-3                                   | 0                   |         | Bilateral Lending Trades Number                          | 2         |        |
| Number of Bonds Transactions                                        | 0                   |         |                                                          |           |        |

#### Athex Indices Index name 06/03/2015 05/03/2015 % Min Max Year min Year max Year change pts. 945.81 Athex Composite Share Price Index -7.27 850.27 Œ 857.54 -0.85% 844.52 867.45 708.61 2.92% # FTSE/Athex Large Cap 251.56 254.02 -2.46-0.97% 249.81 257.74 209.48 283.37 -5.02% Œ FTSE/ATHEX Custom Capped 867.88 # 857.29 10.59 1.24% 724.23 956.79 -0.39% Œ FTSE/ATHEX Custom Capped - USD 6.01 0.88% 588.87 777.68 -9.21% Œ 686.28 # 680.28 919.67 FTSE/Athex Mid Cap Index 903.25 Œ 914.07 -10.82-1.18% 900.85 717.54 984.77 16.85% # FTSE/ATHEX-CSE Banking Index 521.10 Œ 540.22 -19.12 -3.54% 516.79 556.22 402.80 774.70 -28.42% Œ FTSE/ATHEX Global Traders Index Plus 1.481.58 Œ 1,487.53 -5.95 -0.40% 1,474.55 1,495.70 1.227.52 1.604.84 15.49% # -9.27 FTSF/ATHEX Global Traders Index 1,600.62 Œ 1,609.89 -0.58% 1.588.37 1,616.37 1.698.65 11.27% # 1.344.70 FTSE/ATHEX Mid & Small Cap Factor-Weighted Ind 1,160.30 1,158.26 2.04 0.18% 1,156.86 1,169.73 1,076.89 1,223.09 5.86% # Greece & Turkey 30 Price Index 615.93 Œ 618.62 -2.69 -0.43% 613.47 636.52 613.47 768.95 -9.41% Œ 20.59 ATHEX Mid & SmallCap Price Index 2,495.10 # 2,474.51 0.83% 2.460.04 2.501.01 2.372.76 2,635.74 2.27% # FTSE/Athex Market Index 609.87 Œ 615.79 -5.92-0.96% 605.78 624.50 507.68 685.04 -4.13% Œ FTSE Med Index 5,400.34 # 5,367.05 33.29 0.62% 4,930.94 5,400.34 7.21% # Athex Composite Index Total Return Index 1,245.16 Œ 1,255.81 -10.65 -0.85% 1,236.74 1,270.31 1,037.71 1,385.07 3.10% # 345.50 -3.34 -0.97% 382.72 -4.78% Œ FTSE/Athex Large Cap Total Return 342.16 Œ 285.87 FTSE/ATHEX Large Cap Net Total Return 1,018.81 Œ 1,028.76 -9.95 -0.97% 1,011.71 1,043.86 848.38 1,147.63 -4.79% FTSE/ATHEX Custom Capped Total Return 914.86 903.70 11.16 1.24% 763.44 1,008.59 -0.22% Œ -9.05% FTSE/ATHEX Custom Capped - USD Total Return 6.33 0.88% 819 78 723.43 # 717 10 620.75 Œ FTSE/Athex Mid Cap Total Return 1,148.51 Œ 1,162.26 -13.75-1.18% 928.33 1,231.75 16.85% # FTSE/ATHEX-CSE Banking Total Return Index 485.94 Œ 503.77 -17.83-3.54% 380.70 708.30 -28.45% Œ Greece & Turkey 30 Total Return Index 749.27 Œ 763.57 -14.30 -1.87% 749.27 919.96 -8.97% Œ -0.98% 885.75 994.59 Hellenic Mid & Small Cap Index 889.03 Œ 897.83 -8.80905.89 716.61 15.57% FTSE/Athex Banks 688.50 Œ 713.76 -25.26-3.54% 682.81 734.90 532.20 1,023.60 -28.42% Œ FTSE/Athex Insurance 1,422.45 1,443.52 -21.07 -1.46% 1,380.30 1,443.52 1,369.77 1,538.35 -2.88% Œ Œ 1.29 0.10% FTSE/Athex Financial Services 1,236.65 # 1,235.36 1,219.45 1,252.56 926.91 1,400.60 23.47% # FTSE/Athex Industrial Goods & Services 2,329.61 Œ 2,342.70 -13.09-0.56% 2,315.21 2,375.75 1,881.51 2,660.41 19.22% -1.41% 3,940.83 4.53% # FTSE/Athex Retail 3,974.18 Œ 4,031.10 -56.92 4,031.10 3,336.67 4,531.02 FTSE/ATHEX Real Estate 2,549.80 -13.38 -0.52% 2,494.61 2,598.60 2,800.26 11.16% # 2.536.42 **F** 2.181.63 FTSE/Athex Personal & Household Goods 5,212.27 # 5,075.28 136.99 2.70% 5,029.15 5,215.21 5,680.33 14.49% # 3.847.16 FTSE/Athex Food & Beverage 6,048.34 6,058.65 -10.31 -0.17% 6,022.20 6,122.17 5.066.70 6,122.17 3.25% FTSE/Athex Basic Resources 2,553.14 Œ 2,586.96 -33.82 -1.31% 2,531.99 2,624.85 1,753.11 2,916.96 32.41% # 2,546.42 # 2.534.91 11.51 0.45% 2.522.37 2.559.44 2.705.46 16.55% FTSF/Athex Construction & Materials 2.059.46 # FTSE/Athex Oil & Gas 2,058.37 Œ 2,077.73 -19.36 -0.93% 2,042.50 2,098.67 1,618.74 2,208.30 13.42% # FTSE/Athex Chemicals -181.98 6,910.12 6.953.86 Œ 7.135.84 -2.55% 7,174.31 4.784.62 7.336.99 35.75% # FTSE/Athex Media 1,920.67 ¬ 1,920.67 0.00 0.00% 1,846.80 1,920.67 1,359.24 2,061.03 -6.81% Œ FTSE/Athex Travel & Leisure 1,608.93 # 1.601.04 7.89 0.49% 1,586.11 1.616.39 1,238.26 1.741.96 4.94% # FTSE/Athex Technology 735.05 Œ 737.06 -2.01 -0.27% 729.36 746.44 659.36 786.22 1.24% # FTSE/Athex Telecommunications 2,458.04 2,504.84 Œ 2.515.85 -11.01 -0.44% 2,532.36 1,995.61 2,606.68 0.00% FTSE/Athex Utilities 2.315.54 2.830.02 2,351.12 Œ 2.365.65 -14.53 -0.61% 2.405.77 1,711.47 12.04% # FTSE/Athex Health Care 132.44 Œ 134.03 -1.59-1.19% 132.44 137.99 115.79 163.37 -8.24% Œ