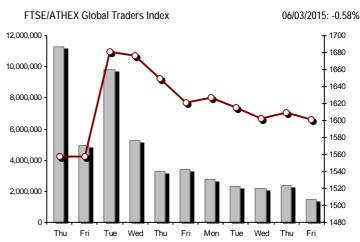

#### Athex Indices Index name 06/03/2015 05/03/2015 % Min Max Year min Year max Year change pts. 945.81 Athex Composite Share Price Index -7.27 850.27 Œ 857.54 -0.85% 844.52 867.45 708.61 2.92% # FTSE/Athex Large Cap 251.56 254.02 -2.46-0.97% 249.81 257.74 209.48 283.37 -5.02% Œ FTSE/ATHEX Custom Capped 867.88 # 857.29 10.59 1.24% 724.23 956.79 -0.39% Œ FTSE/ATHEX Custom Capped - USD 6.01 0.88% 588.87 777.68 -9.21% Œ 686.28 # 680.28 919.67 FTSE/Athex Mid Cap Index 903.25 Œ 914.07 -10.82-1.18% 900.85 717.54 984.77 16.85% # FTSE/ATHEX-CSE Banking Index 521.10 Œ 540.22 -19.12 -3.54% 516.79 556.22 402.80 774.70 -28.42% Œ FTSE/ATHEX Global Traders Index Plus 1.481.58 Œ 1,487.53 -5.95 -0.40% 1,474.55 1,495.70 1.227.52 1.604.84 15.49% # -9.27 FTSF/ATHEX Global Traders Index 1,600.62 Œ 1,609.89 -0.58% 1.588.37 1,616.37 1.698.65 11.27% # 1.344.70 FTSE/ATHEX Mid & Small Cap Factor-Weighted Ind 1,160.30 1,158.26 2.04 0.18% 1,156.86 1,169.73 1,076.89 1,223.09 5.86% # Greece & Turkey 30 Price Index 615.93 Œ 618.62 -2.69 -0.43% 613.47 636.52 613.47 768.95 -9.41% Œ 20.59 ATHEX Mid & SmallCap Price Index 2,495.10 # 2,474.51 0.83% 2.460.04 2.501.01 2.372.76 2,635.74 2.27% # FTSE/Athex Market Index 609.87 Œ 615.79 -5.92-0.96% 605.78 624.50 507.68 685.04 -4.13% Œ FTSE Med Index 5,400.34 # 5,367.05 33.29 0.62% 4,930.94 5,400.34 7.21% # Athex Composite Index Total Return Index 1,245.16 Œ 1,255.81 -10.65 -0.85% 1,236.74 1,270.31 1,037.71 1,385.07 3.10% # 345.50 -3.34 -0.97% 382.72 -4.78% Œ FTSE/Athex Large Cap Total Return 342.16 Œ 285.87 FTSE/ATHEX Large Cap Net Total Return 1,018.81 Œ 1,028.76 -9.95 -0.97% 1,011.71 1,043.86 848.38 1,147.63 -4.79% FTSE/ATHEX Custom Capped Total Return 914.86 903.70 11.16 1.24% 763.44 1,008.59 -0.22% Œ -9.05% FTSE/ATHEX Custom Capped - USD Total Return 6.33 0.88% 819 78 723.43 # 717 10 620.75 Œ FTSE/Athex Mid Cap Total Return 1,148.51 Œ 1,162.26 -13.75-1.18% 928.33 1,231.75 16.85% # FTSE/ATHEX-CSE Banking Total Return Index 485.94 Œ 503.77 -17.83-3.54% 380.70 708.30 -28.45% Œ Greece & Turkey 30 Total Return Index 749.27 Œ 763.57 -14.30 -1.87% 749.27 919.96 -8.97% Œ -0.98% 885.75 994.59 Hellenic Mid & Small Cap Index 889.03 Œ 897.83 -8.80905.89 716.61 15.57% FTSE/Athex Banks 688.50 Œ 713.76 -25.26-3.54% 682.81 734.90 532.20 1,023.60 -28.42% Œ FTSE/Athex Insurance 1,422.45 1,443.52 -21.07 -1.46% 1,380.30 1,443.52 1,369.77 1,538.35 -2.88% Œ Œ 1.29 0.10% FTSE/Athex Financial Services 1,236.65 # 1,235.36 1,219.45 1,252.56 926.91 1,400.60 23.47% # FTSE/Athex Industrial Goods & Services 2,329.61 Œ 2,342.70 -13.09-0.56% 2,315.21 2,375.75 1,881.51 2,660.41 19.22% -1.41% 3,940.83 4.53% # FTSE/Athex Retail 3,974.18 Œ 4,031.10 -56.92 4,031.10 3,336.67 4,531.02 FTSE/ATHEX Real Estate 2,549.80 -13.38 -0.52% 2,494.61 2,598.60 2,800.26 11.16% # 2.536.42 **F** 2.181.63 FTSE/Athex Personal & Household Goods 5,212.27 # 5,075.28 136.99 2.70% 5,029.15 5,215.21 5,680.33 14.49% # 3.847.16 FTSE/Athex Food & Beverage 6,048.34 6,058.65 -10.31 -0.17% 6,022.20 6,122.17 5.066.70 6,122.17 3.25% FTSE/Athex Basic Resources 2,553.14 Œ 2,586.96 -33.82 -1.31% 2,531.99 2,624.85 1,753.11 2,916.96 32.41% # 2,546.42 # 2.534.91 11.51 0.45% 2.522.37 2.559.44 2.705.46 16.55% FTSF/Athex Construction & Materials 2.059.46 # FTSE/Athex Oil & Gas 2,058.37 Œ 2,077.73 -19.36 -0.93% 2,042.50 2,098.67 1,618.74 2,208.30 13.42% # FTSE/Athex Chemicals -181.98 6,910.12 6.953.86 Œ 7.135.84 -2.55% 7,174.31 4.784.62 7.336.99 35.75% # FTSE/Athex Media 1,920.67 ¬ 1,920.67 0.00 0.00% 1,846.80 1,920.67 1,359.24 2,061.03 -6.81% Œ FTSE/Athex Travel & Leisure 1,608.93 # 1.601.04 7.89 0.49% 1,586.11 1.616.39 1,238.26 1.741.96 4.94% # FTSE/Athex Technology 735.05 Œ 737.06 -2.01 -0.27% 729.36 746.44 659.36 786.22 1.24% # FTSE/Athex Telecommunications 2,458.04 2,504.84 Œ 2.515.85 -11.01 -0.44% 2,532.36 1,995.61 2,606.68 0.00% FTSE/Athex Utilities 2.315.54 2.830.02 2,351.12 Œ 2.365.65 -14.53 -0.61% 2.405.77 1,711.47 12.04% # FTSE/Athex Health Care 132.44 Œ 134.03 -1.59-1.19% 132.44 137.99 115.79 163.37 -8.24% Œ