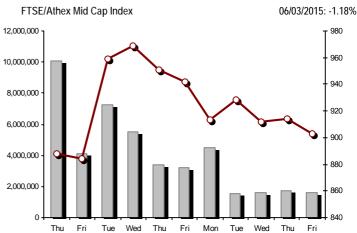

#### Athex Indices Index name 06/03/2015 05/03/2015 % Min Max Year min Year max Year change pts. 945.81 Athex Composite Share Price Index -7.27 850.27 Œ 857.54 -0.85% 844.52 867.45 708.61 2.92% # FTSE/Athex Large Cap 251.56 254.02 -2.46-0.97% 249.81 257.74 209.48 283.37 -5.02% Œ FTSE/ATHEX Custom Capped 867.88 # 857.29 10.59 1.24% 724.23 956.79 -0.39% Œ FTSE/ATHEX Custom Capped - USD 6.01 0.88% 588.87 777.68 -9.21% Œ 686.28 # 680.28 919.67 FTSE/Athex Mid Cap Index 903.25 Œ 914.07 -10.82-1.18% 900.85 717.54 984.77 16.85% # FTSE/ATHEX-CSE Banking Index 521.10 Œ 540.22 -19.12 -3.54% 516.79 556.22 402.80 774.70 -28.42% Œ FTSE/ATHEX Global Traders Index Plus 1.481.58 Œ 1,487.53 -5.95 -0.40% 1,474.55 1,495.70 1.227.52 1.604.84 15.49% # -9.27 FTSF/ATHEX Global Traders Index 1,600.62 Œ 1,609.89 -0.58% 1.588.37 1,616.37 1.698.65 11.27% # 1.344.70 FTSE/ATHEX Mid & Small Cap Factor-Weighted Ind 1,160.30 1,158.26 2.04 0.18% 1,156.86 1,169.73 1,076.89 1,223.09 5.86% # Greece & Turkey 30 Price Index 615.93 Œ 618.62 -2.69 -0.43% 613.47 636.52 613.47 768.95 -9.41% Œ 20.59 ATHEX Mid & SmallCap Price Index 2,495.10 # 2,474.51 0.83% 2.460.04 2.501.01 2.372.76 2,635.74 2.27% # FTSE/Athex Market Index 609.87 Œ 615.79 -5.92-0.96% 605.78 624.50 507.68 685.04 -4.13% Œ FTSE Med Index 5,400.34 # 5,367.05 33.29 0.62% 4,930.94 5,400.34 7.21% # Athex Composite Index Total Return Index 1,245.16 Œ 1,255.81 -10.65 -0.85% 1,236.74 1,270.31 1,037.71 1,385.07 3.10% # 345.50 -3.34 -0.97% 382.72 -4.78% Œ FTSE/Athex Large Cap Total Return 342.16 Œ 285.87 FTSE/ATHEX Large Cap Net Total Return 1,018.81 Œ 1,028.76 -9.95 -0.97% 1,011.71 1,043.86 848.38 1,147.63 -4.79% FTSE/ATHEX Custom Capped Total Return 914.86 903.70 11.16 1.24% 763.44 1,008.59 -0.22% Œ -9.05% FTSE/ATHEX Custom Capped - USD Total Return 6.33 0.88% 819 78 723.43 # 717 10 620.75 Œ FTSE/Athex Mid Cap Total Return 1,148.51 Œ 1,162.26 -13.75-1.18% 928.33 1,231.75 16.85% # FTSE/ATHEX-CSE Banking Total Return Index 485.94 Œ 503.77 -17.83-3.54% 380.70 708.30 -28.45% Œ Greece & Turkey 30 Total Return Index 749.27 Œ 763.57 -14.30 -1.87% 749.27 919.96 -8.97% Œ -0.98% 885.75 994.59 Hellenic Mid & Small Cap Index 889.03 Œ 897.83 -8.80905.89 716.61 15.57% FTSE/Athex Banks 688.50 Œ 713.76 -25.26-3.54% 682.81 734.90 532.20 1,023.60 -28.42% Œ FTSE/Athex Insurance 1,422.45 1,443.52 -21.07 -1.46% 1,380.30 1,443.52 1,369.77 1,538.35 -2.88% Œ Œ 1.29 0.10% FTSE/Athex Financial Services 1,236.65 # 1,235.36 1,219.45 1,252.56 926.91 1,400.60 23.47% # FTSE/Athex Industrial Goods & Services 2,329.61 Œ 2,342.70 -13.09-0.56% 2,315.21 2,375.75 1,881.51 2,660.41 19.22% -1.41% 3,940.83 4.53% # FTSE/Athex Retail 3,974.18 Œ 4,031.10 -56.92 4,031.10 3,336.67 4,531.02 FTSE/ATHEX Real Estate 2,549.80 -13.38 -0.52% 2,494.61 2,598.60 2,800.26 11.16% # 2.536.42 **F** 2.181.63 FTSE/Athex Personal & Household Goods 5,212.27 # 5,075.28 136.99 2.70% 5,029.15 5,215.21 5,680.33 14.49% # 3.847.16 FTSE/Athex Food & Beverage 6,048.34 6,058.65 -10.31 -0.17% 6,022.20 6,122.17 5.066.70 6,122.17 3.25% FTSE/Athex Basic Resources 2,553.14 Œ 2,586.96 -33.82 -1.31% 2,531.99 2,624.85 1,753.11 2,916.96 32.41% # 2,546.42 # 2.534.91 11.51 0.45% 2.522.37 2.559.44 2.705.46 16.55% FTSF/Athex Construction & Materials 2.059.46 # FTSE/Athex Oil & Gas 2,058.37 Œ 2,077.73 -19.36 -0.93% 2,042.50 2,098.67 1,618.74 2,208.30 13.42% # FTSE/Athex Chemicals -181.98 6,910.12 6.953.86 Œ 7.135.84 -2.55% 7,174.31 4.784.62 7.336.99 35.75% # FTSE/Athex Media 1,920.67 ¬ 1,920.67 0.00 0.00% 1,846.80 1,920.67 1,359.24 2,061.03 -6.81% Œ FTSE/Athex Travel & Leisure 1,608.93 # 1.601.04 7.89 0.49% 1,586.11 1.616.39 1,238.26 1.741.96 4.94% # FTSE/Athex Technology 735.05 Œ 737.06 -2.01 -0.27% 729.36 746.44 659.36 786.22 1.24% # FTSE/Athex Telecommunications 2,458.04 2,504.84 Œ 2.515.85 -11.01 -0.44% 2,532.36 1,995.61 2,606.68 0.00% FTSE/Athex Utilities 2.315.54 2.830.02 2,351.12 Œ 2.365.65 -14.53 -0.61% 2.405.77 1,711.47 12.04% # FTSE/Athex Health Care 132.44 Œ 134.03 -1.59-1.19% 132.44 137.99 115.79 163.37 -8.24% Œ