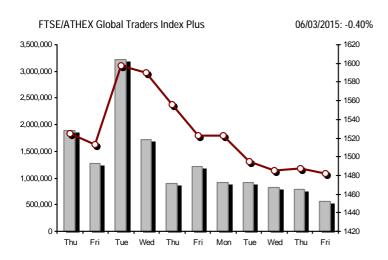

#### Athex Indices Index name 06/03/2015 05/03/2015 % Min Max Year min Year max Year change pts. 945.81 Athex Composite Share Price Index -7.27 850.27 Œ 857.54 -0.85% 844.52 867.45 708.61 2.92% # FTSE/Athex Large Cap 251.56 254.02 -2.46-0.97% 249.81 257.74 209.48 283.37 -5.02% Œ FTSE/ATHEX Custom Capped 867.88 # 857.29 10.59 1.24% 724.23 956.79 -0.39% Œ FTSE/ATHEX Custom Capped - USD 6.01 0.88% 588.87 777.68 -9.21% Œ 686.28 # 680.28 919.67 FTSE/Athex Mid Cap Index 903.25 Œ 914.07 -10.82-1.18% 900.85 717.54 984.77 16.85% # FTSE/ATHEX-CSE Banking Index 521.10 Œ 540.22 -19.12 -3.54% 516.79 556.22 402.80 774.70 -28.42% Œ FTSE/ATHEX Global Traders Index Plus 1.481.58 Œ 1,487.53 -5.95 -0.40% 1,474.55 1,495.70 1.227.52 1.604.84 15.49% # -9.27 FTSF/ATHEX Global Traders Index 1,600.62 Œ 1,609.89 -0.58% 1.588.37 1,616.37 1.698.65 11.27% # 1.344.70 FTSE/ATHEX Mid & Small Cap Factor-Weighted Ind 1,160.30 1,158.26 2.04 0.18% 1,156.86 1,169.73 1,076.89 1,223.09 5.86% # Greece & Turkey 30 Price Index 615.93 Œ 618.62 -2.69 -0.43% 613.47 636.52 613.47 768.95 -9.41% Œ 20.59 ATHEX Mid & SmallCap Price Index 2,495.10 # 2,474.51 0.83% 2.460.04 2.501.01 2.372.76 2,635.74 2.27% # FTSE/Athex Market Index 609.87 Œ 615.79 -5.92-0.96% 605.78 624.50 507.68 685.04 -4.13% Œ FTSE Med Index 5,400.34 # 5,367.05 33.29 0.62% 4,930.94 5,400.34 7.21% # Athex Composite Index Total Return Index 1,245.16 Œ 1,255.81 -10.65 -0.85% 1,236.74 1,270.31 1,037.71 1,385.07 3.10% # 345.50 -3.34 -0.97% 382.72 -4.78% Œ FTSE/Athex Large Cap Total Return 342.16 Œ 285.87 FTSE/ATHEX Large Cap Net Total Return 1,018.81 Œ 1,028.76 -9.95 -0.97% 1,011.71 1,043.86 848.38 1,147.63 -4.79% FTSE/ATHEX Custom Capped Total Return 914.86 903.70 11.16 1.24% 763.44 1,008.59 -0.22% Œ -9.05% FTSE/ATHEX Custom Capped - USD Total Return 6.33 0.88% 819 78 723.43 # 717 10 620.75 Œ FTSE/Athex Mid Cap Total Return 1,148.51 Œ 1,162.26 -13.75-1.18% 928.33 1,231.75 16.85% # FTSE/ATHEX-CSE Banking Total Return Index 485.94 Œ 503.77 -17.83-3.54% 380.70 708.30 -28.45% Œ Greece & Turkey 30 Total Return Index 749.27 Œ 763.57 -14.30 -1.87% 749.27 919.96 -8.97% Œ -0.98% 885.75 994.59 Hellenic Mid & Small Cap Index 889.03 Œ 897.83 -8.80905.89 716.61 15.57% FTSE/Athex Banks 688.50 Œ 713.76 -25.26-3.54% 682.81 734.90 532.20 1,023.60 -28.42% Œ FTSE/Athex Insurance 1,422.45 1,443.52 -21.07 -1.46% 1,380.30 1,443.52 1,369.77 1,538.35 -2.88% Œ Œ 1.29 0.10% FTSE/Athex Financial Services 1,236.65 # 1,235.36 1,219.45 1,252.56 926.91 1,400.60 23.47% # FTSE/Athex Industrial Goods & Services 2,329.61 Œ 2,342.70 -13.09-0.56% 2,315.21 2,375.75 1,881.51 2,660.41 19.22% -1.41% 3,940.83 4.53% # FTSE/Athex Retail 3,974.18 Œ 4,031.10 -56.92 4,031.10 3,336.67 4,531.02 FTSE/ATHEX Real Estate 2,549.80 -13.38 -0.52% 2,494.61 2,598.60 2,800.26 11.16% # 2.536.42 **F** 2.181.63 FTSE/Athex Personal & Household Goods 5,212.27 # 5,075.28 136.99 2.70% 5,029.15 5,215.21 5,680.33 14.49% # 3.847.16 FTSE/Athex Food & Beverage 6,048.34 6,058.65 -10.31 -0.17% 6,022.20 6,122.17 5.066.70 6,122.17 3.25% FTSE/Athex Basic Resources 2,553.14 Œ 2,586.96 -33.82 -1.31% 2,531.99 2,624.85 1,753.11 2,916.96 32.41% # 2,546.42 # 2.534.91 11.51 0.45% 2.522.37 2.559.44 2.705.46 16.55% FTSF/Athex Construction & Materials 2.059.46 # FTSE/Athex Oil & Gas 2,058.37 Œ 2,077.73 -19.36 -0.93% 2,042.50 2,098.67 1,618.74 2,208.30 13.42% # FTSE/Athex Chemicals -181.98 6,910.12 6.953.86 Œ 7.135.84 -2.55% 7,174.31 4.784.62 7.336.99 35.75% # FTSE/Athex Media 1,920.67 ¬ 1,920.67 0.00 0.00% 1,846.80 1,920.67 1,359.24 2,061.03 -6.81% Œ FTSE/Athex Travel & Leisure 1,608.93 # 1.601.04 7.89 0.49% 1,586.11 1.616.39 1,238.26 1.741.96 4.94% # FTSE/Athex Technology 735.05 Œ 737.06 -2.01 -0.27% 729.36 746.44 659.36 786.22 1.24% # FTSE/Athex Telecommunications 2,458.04 2,504.84 Œ 2.515.85 -11.01 -0.44% 2,532.36 1,995.61 2,606.68 0.00% FTSE/Athex Utilities 2.315.54 2.830.02 2,351.12 Œ 2.365.65 -14.53 -0.61% 2.405.77 1,711.47 12.04% # FTSE/Athex Health Care 132.44 Œ 134.03 -1.59-1.19% 132.44 137.99 115.79 163.37 -8.24% Œ