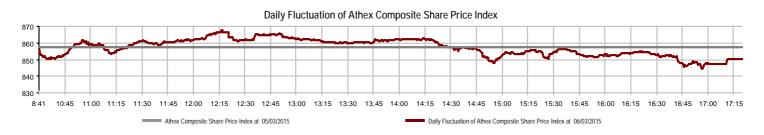

## **Summary of Markets**

| Securities' Transactions Value with Block Trades Me                 | ethod 6-1 (thou. €) | -0      | Athex Composite Share Price Index   % daily chng         |           |        |
|---------------------------------------------------------------------|---------------------|---------|----------------------------------------------------------|-----------|--------|
|                                                                     |                     |         |                                                          |           |        |
| Athex Capitalisation (mill. €) **:                                  | 49,643.63           |         | Derivatives Total Open Interest                          | 420,353   |        |
| Daily change: mill. €   %                                           | -562.85             | -1.12%  | in Index Futures   % daily chng                          | 36,390    | -6.32% |
| Yearly Avg Capitalisation: mill. $\in$   % chng prev year Avg       | 49,849.13           | -28.03% | in Stock Futures   % daily chng                          | 374,739   | 0.98%  |
| Athex Composite Share Price Index   % daily chng                    | 850.27              | -0.85%  | in Index Options   % daily chng                          | 8,549     | -0.59% |
| Athex Composite Share Price Index Capitalisation (mill. €)          | 44,335.37           |         | in Stock Options   % daily chng                          | 675       | 0.00%  |
| Daily change (mill. €)                                              | -541.69             |         |                                                          |           |        |
| Securities' Transactions Value with Block Trades Method 6-1 (       | 66,695.98           |         | Derivatives Contracts Volume:                            | 47,291    |        |
| Daily change: thou. €   %                                           | -739.11             | -1.10%  | Daily change: pieces   %                                 | 6,892     | 17.06% |
| YtD Avg Trans. Value: thou. $\mathbb{E} \mid \%$ chng prev year Avg | 123,760.71          | -2.59%  | YtD Avg Derivatives Contracts   % chng prev year Avg     | 72,314    | 31.93% |
| Blocks Transactions Value of Method 6-1 (thou. €)                   | 11,918.73           |         | Derivatives Trades Number:                               | 3,159     |        |
| Blocks Transactions Value of Method 6-2 & 6-3 (thou. €)             | 0.00                |         | Daily change: number   %                                 | 190       | 6.40%  |
| Bonds Transactions Value (thou. €)                                  | 0.00                |         | YtD Avg Derivatives Trades number   % chng prev year Avg | 5,027     | 20.37% |
| Securities' Transactions Volume (thou. Pieces)                      | 116,743.96          |         | Lending Total Open Interest                              | 2,468,971 |        |
| Daily change: thou. pieces   %                                      | -80,817.19          | -40.91% | Daily change: pieces   %                                 | 16,723    | 0.68%  |
| YtD Avg Volume: thou. pieces   % chng prev year Avg                 | 196,953.31          | 107.30% | Lending Volume (Multilateral/Bilateral)                  | 26,785    |        |
| Blocks Transactions Volume of Method 6-1 (thou. Pieces)             | 5,327.07            |         | Daily change: pieces   %                                 | 9,326     | 53.42% |
| Blocks Transactions Volume of Method 6-2 & 6-3 (thou. Pieces        | 0.00                |         | Multilateral Lending                                     | 21,784    |        |
| Bonds Transactions Volume (thou. pieces)                            | 0.00                |         | Bilateral Lending                                        | 5,001     |        |
| Securities' Trades Number                                           | 24,178              |         | Lending Trades Number:                                   | 20        |        |
| Daily change: number   %                                            | -936                | -3.73%  | Daily change: thou. €   %                                | 8         | 66.67% |
| YtD Avg Derivatives Trades number   % chng prev year Avg            | 38,326              | 32.69%  | Multilateral Lending Trades Number                       | 18        |        |
| Number of Blocks Method 6-1                                         | 12                  |         | · ·                                                      | 2         |        |
| Number of Blocks Method 6-2 & 6-3                                   | 0                   |         | Bilateral Lending Trades Number                          | 2         |        |
| Number of Bonds Transactions                                        | 0                   |         |                                                          |           |        |

#### Athex Indices Index name 06/03/2015 05/03/2015 % Min Max Year min Year max Year change pts. 945.81 Athex Composite Share Price Index -7.27 850.27 Œ 857.54 -0.85% 844.52 867.45 708.61 2.92% # FTSE/Athex Large Cap 251.56 254.02 -2.46-0.97% 249.81 257.74 209.48 283.37 -5.02% Œ FTSE/ATHEX Custom Capped 867.88 # 857.29 10.59 1.24% 724.23 956.79 -0.39% Œ FTSE/ATHEX Custom Capped - USD 6.01 0.88% 588.87 777.68 -9.21% Œ 686.28 # 680.28 919.67 FTSE/Athex Mid Cap Index 903.25 Œ 914.07 -10.82-1.18% 900.85 717.54 984.77 16.85% # FTSE/ATHEX-CSE Banking Index 521.10 Œ 540.22 -19.12 -3.54% 516.79 556.22 402.80 774.70 -28.42% Œ FTSE/ATHEX Global Traders Index Plus 1.481.58 Œ 1,487.53 -5.95 -0.40% 1,474.55 1,495.70 1.227.52 1.604.84 15.49% # -9.27 FTSF/ATHEX Global Traders Index 1,600.62 Œ 1,609.89 -0.58% 1.588.37 1,616.37 1.698.65 11.27% # 1.344.70 FTSE/ATHEX Mid & Small Cap Factor-Weighted Ind 1,160.30 1,158.26 2.04 0.18% 1,156.86 1,169.73 1,076.89 1,223.09 5.86% # Greece & Turkey 30 Price Index 615.93 Œ 618.62 -2.69 -0.43% 613.47 636.52 613.47 768.95 -9.41% Œ 20.59 ATHEX Mid & SmallCap Price Index 2,495.10 # 2,474.51 0.83% 2.460.04 2.501.01 2.372.76 2,635.74 2.27% # FTSE/Athex Market Index 609.87 Œ 615.79 -5.92-0.96% 605.78 624.50 507.68 685.04 -4.13% Œ FTSE Med Index 5,400.34 # 5,367.05 33.29 0.62% 4,930.94 5,400.34 7.21% # Athex Composite Index Total Return Index 1,245.16 Œ 1,255.81 -10.65 -0.85% 1,236.74 1,270.31 1,037.71 1,385.07 3.10% # 345.50 -3.34 -0.97% 382.72 -4.78% Œ FTSE/Athex Large Cap Total Return 342.16 Œ 285.87 FTSE/ATHEX Large Cap Net Total Return 1,018.81 Œ 1,028.76 -9.95 -0.97% 1,011.71 1,043.86 848.38 1,147.63 -4.79% FTSE/ATHEX Custom Capped Total Return 914.86 903.70 11.16 1.24% 763.44 1,008.59 -0.22% Œ -9.05% FTSE/ATHEX Custom Capped - USD Total Return 6.33 0.88% 819 78 723.43 # 717 10 620.75 Œ FTSE/Athex Mid Cap Total Return 1,148.51 Œ 1,162.26 -13.75-1.18% 928.33 1,231.75 16.85% # FTSE/ATHEX-CSE Banking Total Return Index 485.94 Œ 503.77 -17.83-3.54% 380.70 708.30 -28.45% Œ Greece & Turkey 30 Total Return Index 749.27 Œ 763.57 -14.30 -1.87% 749.27 919.96 -8.97% Œ -0.98% 885.75 994.59 Hellenic Mid & Small Cap Index 889.03 Œ 897.83 -8.80905.89 716.61 15.57% FTSE/Athex Banks 688.50 Œ 713.76 -25.26-3.54% 682.81 734.90 532.20 1,023.60 -28.42% Œ FTSE/Athex Insurance 1,422.45 1,443.52 -21.07 -1.46% 1,380.30 1,443.52 1,369.77 1,538.35 -2.88% Œ Œ 1.29 0.10% FTSE/Athex Financial Services 1,236.65 # 1,235.36 1,219.45 1,252.56 926.91 1,400.60 23.47% # FTSE/Athex Industrial Goods & Services 2,329.61 Œ 2,342.70 -13.09-0.56% 2,315.21 2,375.75 1,881.51 2,660.41 19.22% -1.41% 3,940.83 4.53% # FTSE/Athex Retail 3,974.18 Œ 4,031.10 -56.92 4,031.10 3,336.67 4,531.02 FTSE/ATHEX Real Estate 2,549.80 -13.38 -0.52% 2,494.61 2,598.60 2,800.26 11.16% # 2.536.42 **F** 2.181.63 FTSE/Athex Personal & Household Goods 5,212.27 # 5,075.28 136.99 2.70% 5,029.15 5,215.21 5,680.33 14.49% # 3.847.16 FTSE/Athex Food & Beverage 6,048.34 6,058.65 -10.31 -0.17% 6,022.20 6,122.17 5.066.70 6,122.17 3.25% FTSE/Athex Basic Resources 2,553.14 Œ 2,586.96 -33.82 -1.31% 2,531.99 2,624.85 1,753.11 2,916.96 32.41% # 2,546.42 # 2.534.91 11.51 0.45% 2.522.37 2.559.44 2.705.46 16.55% FTSF/Athex Construction & Materials 2.059.46 # FTSE/Athex Oil & Gas 2,058.37 Œ 2,077.73 -19.36 -0.93% 2,042.50 2,098.67 1,618.74 2,208.30 13.42% # FTSE/Athex Chemicals -181.98 6,910.12 6.953.86 Œ 7.135.84 -2.55% 7,174.31 4.784.62 7.336.99 35.75% # FTSE/Athex Media 1,920.67 ¬ 1,920.67 0.00 0.00% 1,846.80 1,920.67 1,359.24 2,061.03 -6.81% Œ FTSE/Athex Travel & Leisure 1,608.93 # 1.601.04 7.89 0.49% 1,586.11 1.616.39 1,238.26 1.741.96 4.94% # FTSE/Athex Technology 735.05 Œ 737.06 -2.01 -0.27% 729.36 746.44 659.36 786.22 1.24% # FTSE/Athex Telecommunications 2,458.04 2,504.84 Œ 2.515.85 -11.01 -0.44% 2,532.36 1,995.61 2,606.68 0.00% FTSE/Athex Utilities 2.315.54 2.830.02 2,351.12 Œ 2.365.65 -14.53 -0.61% 2.405.77 1,711.47 12.04% # FTSE/Athex Health Care 132.44 Œ 134.03 -1.59-1.19% 132.44 137.99 115.79 163.37 -8.24% Œ