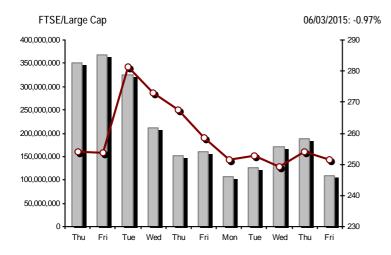

#### Athex Indices Index name 06/03/2015 05/03/2015 % Min Max Year min Year max Year change pts. 945.81 Athex Composite Share Price Index -7.27 850.27 Œ 857.54 -0.85% 844.52 867.45 708.61 2.92% # FTSE/Athex Large Cap 251.56 254.02 -2.46-0.97% 249.81 257.74 209.48 283.37 -5.02% Œ FTSE/ATHEX Custom Capped 867.88 # 857.29 10.59 1.24% 724.23 956.79 -0.39% Œ FTSE/ATHEX Custom Capped - USD 6.01 0.88% 588.87 777.68 -9.21% Œ 686.28 # 680.28 919.67 FTSE/Athex Mid Cap Index 903.25 Œ 914.07 -10.82-1.18% 900.85 717.54 984.77 16.85% # FTSE/ATHEX-CSE Banking Index 521.10 Œ 540.22 -19.12 -3.54% 516.79 556.22 402.80 774.70 -28.42% Œ FTSE/ATHEX Global Traders Index Plus 1.481.58 Œ 1,487.53 -5.95 -0.40% 1,474.55 1,495.70 1.227.52 1.604.84 15.49% # -9.27 FTSF/ATHEX Global Traders Index 1,600.62 Œ 1,609.89 -0.58% 1.588.37 1,616.37 1.698.65 11.27% # 1.344.70 FTSE/ATHEX Mid & Small Cap Factor-Weighted Ind 1,160.30 1,158.26 2.04 0.18% 1,156.86 1,169.73 1,076.89 1,223.09 5.86% # Greece & Turkey 30 Price Index 615.93 Œ 618.62 -2.69 -0.43% 613.47 636.52 613.47 768.95 -9.41% Œ 20.59 ATHEX Mid & SmallCap Price Index 2,495.10 # 2,474.51 0.83% 2.460.04 2.501.01 2.372.76 2,635.74 2.27% # FTSE/Athex Market Index 609.87 Œ 615.79 -5.92-0.96% 605.78 624.50 507.68 685.04 -4.13% Œ FTSE Med Index 5,400.34 # 5,367.05 33.29 0.62% 4,930.94 5,400.34 7.21% # Athex Composite Index Total Return Index 1,245.16 Œ 1,255.81 -10.65 -0.85% 1,236.74 1,270.31 1,037.71 1,385.07 3.10% # 345.50 -3.34 -0.97% 382.72 -4.78% Œ FTSE/Athex Large Cap Total Return 342.16 Œ 285.87 FTSE/ATHEX Large Cap Net Total Return 1,018.81 Œ 1,028.76 -9.95 -0.97% 1,011.71 1,043.86 848.38 1,147.63 -4.79% FTSE/ATHEX Custom Capped Total Return 914.86 903.70 11.16 1.24% 763.44 1,008.59 -0.22% Œ -9.05% FTSE/ATHEX Custom Capped - USD Total Return 6.33 0.88% 819 78 723.43 # 717 10 620.75 Œ FTSE/Athex Mid Cap Total Return 1,148.51 Œ 1,162.26 -13.75-1.18% 928.33 1,231.75 16.85% # FTSE/ATHEX-CSE Banking Total Return Index 485.94 Œ 503.77 -17.83-3.54% 380.70 708.30 -28.45% Œ Greece & Turkey 30 Total Return Index 749.27 Œ 763.57 -14.30 -1.87% 749.27 919.96 -8.97% Œ -0.98% 885.75 994.59 Hellenic Mid & Small Cap Index 889.03 Œ 897.83 -8.80905.89 716.61 15.57% FTSE/Athex Banks 688.50 Œ 713.76 -25.26-3.54% 682.81 734.90 532.20 1,023.60 -28.42% Œ FTSE/Athex Insurance 1,422.45 1,443.52 -21.07 -1.46% 1,380.30 1,443.52 1,369.77 1,538.35 -2.88% Œ Œ 1.29 0.10% FTSE/Athex Financial Services 1,236.65 # 1,235.36 1,219.45 1,252.56 926.91 1,400.60 23.47% # FTSE/Athex Industrial Goods & Services 2,329.61 Œ 2,342.70 -13.09-0.56% 2,315.21 2,375.75 1,881.51 2,660.41 19.22% -1.41% 3,940.83 4.53% # FTSE/Athex Retail 3,974.18 Œ 4,031.10 -56.92 4,031.10 3,336.67 4,531.02 FTSE/ATHEX Real Estate 2,549.80 -13.38 -0.52% 2,494.61 2,598.60 2,800.26 11.16% # 2.536.42 **F** 2.181.63 FTSE/Athex Personal & Household Goods 5,212.27 # 5,075.28 136.99 2.70% 5,029.15 5,215.21 5,680.33 14.49% # 3.847.16 FTSE/Athex Food & Beverage 6,048.34 6,058.65 -10.31 -0.17% 6,022.20 6,122.17 5.066.70 6,122.17 3.25% FTSE/Athex Basic Resources 2,553.14 Œ 2,586.96 -33.82 -1.31% 2,531.99 2,624.85 1,753.11 2,916.96 32.41% # 2,546.42 # 2.534.91 11.51 0.45% 2.522.37 2.559.44 2.705.46 16.55% FTSF/Athex Construction & Materials 2.059.46 # FTSE/Athex Oil & Gas 2,058.37 Œ 2,077.73 -19.36 -0.93% 2,042.50 2,098.67 1,618.74 2,208.30 13.42% # FTSE/Athex Chemicals -181.98 6,910.12 6.953.86 Œ 7.135.84 -2.55% 7,174.31 4.784.62 7.336.99 35.75% # FTSE/Athex Media 1,920.67 ¬ 1,920.67 0.00 0.00% 1,846.80 1,920.67 1,359.24 2,061.03 -6.81% Œ FTSE/Athex Travel & Leisure 1,608.93 # 1.601.04 7.89 0.49% 1,586.11 1.616.39 1,238.26 1.741.96 4.94% # FTSE/Athex Technology 735.05 Œ 737.06 -2.01 -0.27% 729.36 746.44 659.36 786.22 1.24% # FTSE/Athex Telecommunications 2,458.04 2,504.84 Œ 2.515.85 -11.01 -0.44% 2,532.36 1,995.61 2,606.68 0.00% FTSE/Athex Utilities 2.315.54 2.830.02 2,351.12 Œ 2.365.65 -14.53 -0.61% 2.405.77 1,711.47 12.04% # FTSE/Athex Health Care 132.44 Œ 134.03 -1.59-1.19% 132.44 137.99 115.79 163.37 -8.24% Œ