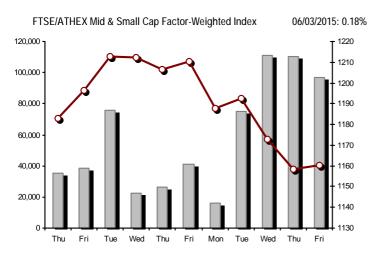

#### Athex Indices Index name 06/03/2015 05/03/2015 % Min Max Year min Year max Year change pts. 945.81 Athex Composite Share Price Index -7.27 850.27 Œ 857.54 -0.85% 844.52 867.45 708.61 2.92% # FTSE/Athex Large Cap 251.56 254.02 -2.46-0.97% 249.81 257.74 209.48 283.37 -5.02% Œ FTSE/ATHEX Custom Capped 867.88 # 857.29 10.59 1.24% 724.23 956.79 -0.39% Œ FTSE/ATHEX Custom Capped - USD 6.01 0.88% 588.87 777.68 -9.21% Œ 686.28 # 680.28 919.67 FTSE/Athex Mid Cap Index 903.25 Œ 914.07 -10.82-1.18% 900.85 717.54 984.77 16.85% # FTSE/ATHEX-CSE Banking Index 521.10 Œ 540.22 -19.12 -3.54% 516.79 556.22 402.80 774.70 -28.42% Œ FTSE/ATHEX Global Traders Index Plus 1.481.58 Œ 1,487.53 -5.95 -0.40% 1,474.55 1,495.70 1.227.52 1.604.84 15.49% # -9.27 FTSF/ATHEX Global Traders Index 1,600.62 Œ 1,609.89 -0.58% 1.588.37 1,616.37 1.698.65 11.27% # 1.344.70 FTSE/ATHEX Mid & Small Cap Factor-Weighted Ind 1,160.30 1,158.26 2.04 0.18% 1,156.86 1,169.73 1,076.89 1,223.09 5.86% # Greece & Turkey 30 Price Index 615.93 Œ 618.62 -2.69 -0.43% 613.47 636.52 613.47 768.95 -9.41% Œ 20.59 ATHEX Mid & SmallCap Price Index 2,495.10 # 2,474.51 0.83% 2.460.04 2.501.01 2.372.76 2,635.74 2.27% # FTSE/Athex Market Index 609.87 Œ 615.79 -5.92-0.96% 605.78 624.50 507.68 685.04 -4.13% Œ FTSE Med Index 5,400.34 # 5,367.05 33.29 0.62% 4,930.94 5,400.34 7.21% # Athex Composite Index Total Return Index 1,245.16 Œ 1,255.81 -10.65 -0.85% 1,236.74 1,270.31 1,037.71 1,385.07 3.10% # 345.50 -3.34 -0.97% 382.72 -4.78% Œ FTSE/Athex Large Cap Total Return 342.16 Œ 285.87 FTSE/ATHEX Large Cap Net Total Return 1,018.81 Œ 1,028.76 -9.95 -0.97% 1,011.71 1,043.86 848.38 1,147.63 -4.79% FTSE/ATHEX Custom Capped Total Return 914.86 903.70 11.16 1.24% 763.44 1,008.59 -0.22% Œ -9.05% FTSE/ATHEX Custom Capped - USD Total Return 6.33 0.88% 819 78 723.43 # 717 10 620.75 Œ FTSE/Athex Mid Cap Total Return 1,148.51 Œ 1,162.26 -13.75-1.18% 928.33 1,231.75 16.85% # FTSE/ATHEX-CSE Banking Total Return Index 485.94 Œ 503.77 -17.83-3.54% 380.70 708.30 -28.45% Œ Greece & Turkey 30 Total Return Index 749.27 Œ 763.57 -14.30 -1.87% 749.27 919.96 -8.97% Œ -0.98% 885.75 994.59 Hellenic Mid & Small Cap Index 889.03 Œ 897.83 -8.80905.89 716.61 15.57% FTSE/Athex Banks 688.50 Œ 713.76 -25.26-3.54% 682.81 734.90 532.20 1,023.60 -28.42% Œ FTSE/Athex Insurance 1,422.45 1,443.52 -21.07 -1.46% 1,380.30 1,443.52 1,369.77 1,538.35 -2.88% Œ Œ 1.29 0.10% FTSE/Athex Financial Services 1,236.65 # 1,235.36 1,219.45 1,252.56 926.91 1,400.60 23.47% # FTSE/Athex Industrial Goods & Services 2,329.61 Œ 2,342.70 -13.09-0.56% 2,315.21 2,375.75 1,881.51 2,660.41 19.22% -1.41% 3,940.83 4.53% # FTSE/Athex Retail 3,974.18 Œ 4,031.10 -56.92 4,031.10 3,336.67 4,531.02 FTSE/ATHEX Real Estate 2,549.80 -13.38 -0.52% 2,494.61 2,598.60 2,800.26 11.16% # 2.536.42 **F** 2.181.63 FTSE/Athex Personal & Household Goods 5,212.27 # 5,075.28 136.99 2.70% 5,029.15 5,215.21 5,680.33 14.49% # 3.847.16 FTSE/Athex Food & Beverage 6,048.34 6,058.65 -10.31 -0.17% 6,022.20 6,122.17 5.066.70 6,122.17 3.25% FTSE/Athex Basic Resources 2,553.14 Œ 2,586.96 -33.82 -1.31% 2,531.99 2,624.85 1,753.11 2,916.96 32.41% # 2,546.42 # 2.534.91 11.51 0.45% 2.522.37 2.559.44 2.705.46 16.55% FTSF/Athex Construction & Materials 2.059.46 # FTSE/Athex Oil & Gas 2,058.37 Œ 2,077.73 -19.36 -0.93% 2,042.50 2,098.67 1,618.74 2,208.30 13.42% # FTSE/Athex Chemicals -181.98 6,910.12 6.953.86 Œ 7.135.84 -2.55% 7,174.31 4.784.62 7.336.99 35.75% # FTSE/Athex Media 1,920.67 ¬ 1,920.67 0.00 0.00% 1,846.80 1,920.67 1,359.24 2,061.03 -6.81% Œ FTSE/Athex Travel & Leisure 1,608.93 # 1.601.04 7.89 0.49% 1,586.11 1.616.39 1,238.26 1.741.96 4.94% # FTSE/Athex Technology 735.05 Œ 737.06 -2.01 -0.27% 729.36 746.44 659.36 786.22 1.24% # FTSE/Athex Telecommunications 2,458.04 2,504.84 Œ 2.515.85 -11.01 -0.44% 2,532.36 1,995.61 2,606.68 0.00% FTSE/Athex Utilities 2.315.54 2.830.02 2,351.12 Œ 2.365.65 -14.53 -0.61% 2.405.77 1,711.47 12.04% # FTSE/Athex Health Care 132.44 Œ 134.03 -1.59-1.19% 132.44 137.99 115.79 163.37 -8.24% Œ