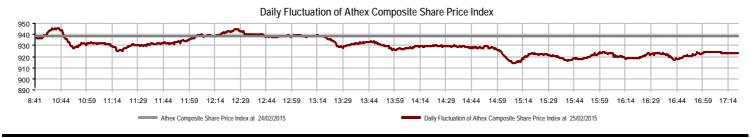

| Index name                                     | 25/02/2015        | 24/02/2015 | pts.   | %      | Min      | Max      | Year min | Year max | Year change      |
|------------------------------------------------|-------------------|------------|--------|--------|----------|----------|----------|----------|------------------|
| Athex Composite Share Price Index              | 923.03 Œ          | 937.96     | -14.93 | -1.59% | 913.96   | 945.81   | 708.61   | 945.81   | 11.72% #         |
| FTSE/Athex Large Cap                           | 273.01 Œ          | 281.37     | -8.36  | -2.97% | 271.15   | 283.37   | 209.48   | 283.37   | 3.08% #          |
| FTSE/ATHEX Custom Capped                       | 956.79 #          | 865.73     | 91.06  | 10.52% |          |          | 724.23   | 956.79   | 9.81% #          |
| FTSE/ATHEX Custom Capped - USD                 | 777.68 #          | 704.76     | 72.93  | 10.35% |          |          | 588.87   | 777.68   | 2.88% #          |
| FTSE/Athex Mid Cap Index                       | 968.71 #          | 958.86     | 9.85   | 1.03%  | 954.49   | 984.77   | 717.54   | 984.77   | 25.31% #         |
| FTSE/ATHEX-CSE Banking Index                   | 636.99 Œ          | 703.49     | -66.50 | -9.45% | 633.21   | 710.94   | 402.80   | 774.70   | -12.50% <b>Œ</b> |
| FTSE/ATHEX Global Traders Index Plus           | 1,590.20 Œ        | 1,597.99   | -7.79  | -0.49% | 1,567.94 | 1,604.84 | 1,227.52 | 1,604.84 | 23.95% #         |
| FTSE/ATHEX Global Traders Index                | 1,676.16 Œ        | 1,681.61   | -5.45  | -0.32% | 1,665.72 | 1,698.65 | 1,344.70 | 1,698.65 | 16.52% #         |
| FTSE/ATHEX Mid & Small Cap Factor-Weighted Ind | 1,212.16 Œ        | 1,212.79   | -0.63  | -0.05% | 1,200.12 | 1,223.09 | 1,076.89 | 1,223.09 | 10.59% #         |
| Greece & Turkey 30 Price Index                 | 683.60 Œ          | 694.14     | -10.54 | -1.52% | 681.13   | 703.86   | 631.70   | 768.95   | 0.55% #          |
| ATHEX Mid & SmallCap Price Index               | 2,608.29 #        | 2,604.48   | 3.81   | 0.15%  | 2,577.72 | 2,635.74 | 2,372.76 | 2,635.74 | 6.91% #          |
| FTSE/Athex Market Index                        | 661.06 Œ          | 679.97     | -18.91 | -2.78% | 656.45   | 685.04   | 507.68   | 685.04   | 3.92% #          |
| FTSE Med Index                                 | 5,378.18 #        | 5,290.78   | 87.40  | 1.65%  |          |          | 4,930.94 | 5,378.18 | 6.77% #          |
| Athex Composite Index Total Return Index       | 1,351.71 Œ        | 1,373.58   | -21.87 | -1.59% | 1,338.43 | 1,385.07 | 1,037.71 | 1,385.07 | 11.92% #         |
| FTSE/Athex Large Cap Total Return              | 371.34 Œ          | 382.72     | -11.38 | -2.97% |          |          | 285.87   | 382.72   | 3.35% #          |
| FTSE/ATHEX Large Cap Net Total Return          | 1,105.69 Œ        | 1,139.56   | -33.87 | -2.97% | 1,098.16 | 1,147.63 | 848.38   | 1,147.63 | 3.33% #          |
| FTSE/ATHEX Custom Capped Total Return          | 1,008.59 #        | 912.60     | 95.99  | 10.52% |          |          | 763.44   | 1,008.59 | 10.01% #         |
| FTSE/ATHEX Custom Capped - USD Total Return    | 819.78 #          | 742.91     | 76.87  | 10.35% |          |          | 620.75   | 819.78   | 3.07% #          |
| FTSE/Athex Mid Cap Total Return                | 1,231.75 #        | 1,219.22   | 12.53  | 1.03%  |          |          | 928.33   | 1,231.75 | 25.32% #         |
| FTSE/ATHEX-CSE Banking Total Return Index      | 594.01 Œ          | 656.02     | -62.01 | -9.45% |          |          | 380.70   | 708.30   | -12.54% <b>Œ</b> |
| Greece & Turkey 30 Total Return Index          | 840.75 #          | 812.70     | 28.05  | 3.45%  |          |          | 770.92   | 919.96   | 2.15% #          |
| Hellenic Mid & Small Cap Index                 | 980.22 #          | 979.03     | 1.19   | 0.12%  | 969.04   | 994.59   | 716.61   | 994.59   | 27.43% #         |
| FTSE/Athex Banks                               | 841.62 Œ          | 929.48     | -87.86 | -9.45% | 836.63   | 939.32   | 532.20   | 1,023.60 | -12.50% <b>Œ</b> |
| FTSE/Athex Insurance                           | 1,475.13 ¬        | 1,475.13   | 0.00   | 0.00%  | 1,454.06 | 1,475.13 | 1,369.77 | 1,538.35 | 0.72% #          |
| FTSE/Athex Financial Services                  | 1,355.47 #        | 1,350.61   | 4.86   | 0.36%  | 1,313.59 | 1,400.60 | 926.91   | 1,400.60 | 35.33% #         |
| FTSE/Athex Industrial Goods & Services         | 2,605.94 Œ        | 2,657.82   | -51.88 | -1.95% | 2,578.91 | 2,660.41 | 1,881.51 | 2,660.41 | 33.36% #         |
| FTSE/Athex Retail                              | 4,308.68 #        | 4,303.59   | 5.09   | 0.12%  | 4,191.43 | 4,333.67 | 3,336.67 | 4,531.02 | 13.32% #         |
| FTSE/ATHEX Real Estate                         | 2,744.61 #        | 2,705.30   | 39.31  | 1.45%  | 2,689.64 | 2,800.26 | 2,181.63 | 2,800.26 | 20.28% #         |
| FTSE/Athex Personal & Household Goods          | 5,526.75 #        | 5,526.60   | 0.15   | 0.00%  | 5,428.84 | 5,615.86 | 3,847.16 | 5,680.33 | 21.40% #         |
| FTSE/Athex Food & Beverage                     | 5,806.41 <b>Œ</b> | 5,869.77   | -63.36 | -1.08% | 5,740.28 | 5,869.77 | 5,066.70 | 6,066.14 | -0.88% <b>(E</b> |
| FTSE/Athex Basic Resources                     | 2,824.66 Œ        | 2,906.99   | -82.33 | -2.83% | 2,802.27 | 2,911.67 | 1,753.11 | 2,916.96 | 46.49% #         |
| FTSE/Athex Construction & Materials            | 2,666.04 Œ        | 2,667.92   | -1.88  | -0.07% | 2,593.65 | 2,684.83 | 2,059.46 | 2,705.46 | 22.02% #         |
| FTSE/Athex Oil & Gas                           | 2,170.18 #        | 2,125.10   | 45.08  | 2.12%  | 2,125.10 | 2,198.42 | 1,618.74 | 2,198.42 | 19.58% #         |
| FTSE/Athex Chemicals                           | 7,067.65 ¬        | 7,067.65   | 0.00   | 0.00%  | 6,913.75 | 7,336.99 | 4,784.62 | 7,336.99 | 37.97% #         |
| FTSE/Athex Media                               | 1,964.99 ¬        | 1,964.99   | 0.00   | 0.00%  | 1,964.99 | 1,964.99 | 1,359.24 | 2,061.03 | -4.66% Œ         |
| FTSE/Athex Travel & Leisure                    | 1,636.03 #        | 1,634.91   | 1.12   | 0.07%  | 1,610.64 | 1,671.84 | 1,238.26 | 1,741.96 | 6.71% #          |
| FTSE/Athex Technology                          | 771.98 Œ          | 780.11     | -8.13  | -1.04% | 752.89   | 786.22   | 659.36   | 786.22   | 6.32% #          |
| FTSE/Athex Telecommunications                  | 2,485.57 #        | 2,477.31   | 8.26   | 0.33%  | 2,444.28 | 2,606.68 | 1,995.61 | 2,606.68 | -0.77% <b>(E</b> |
| FTSE/Athex Utilities                           | 2,777.91 #        | 2,642.26   | 135.65 | 5.13%  | 2,632.50 | 2,830.02 | 1,711.47 | 2,830.02 | 32.37% #         |
| FTSE/Athex Health Care                         | 159.41 #          | 151.48     | 7.93   | 5.24%  | 150.68   | 163.37   | 115.79   | 163.37   | 10.44% #         |
| Athex All Share Index                          | 190.28 Œ          | 196.00     | -5.73  | -2.92% | 100.00   | 100.07   | 146.74   | 196.00   | 2.33% #          |
| Hellenic Corporate Bond Index                  | 93.56 #           | 92.03      | 1.53   | 1.66%  |          |          | 87.18    | 94.45    | -0.32% <b>(E</b> |
| Hellenic Corporate Bond Price Index            | 91.39 #           | 89.88      | 1.51   | 1.68%  |          |          | 85.19    | 92.77    | -0.32% <b>G</b>  |