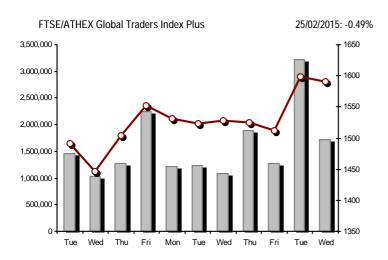

| Index name                                     | 25/02/2015        | 24/02/2015 | pts.   | %      | Min      | Max      | Year min | Year max | Year change      |
|------------------------------------------------|-------------------|------------|--------|--------|----------|----------|----------|----------|------------------|
| Athex Composite Share Price Index              | 923.03 Œ          | 937.96     | -14.93 | -1.59% | 913.96   | 945.81   | 708.61   | 945.81   | 11.72% #         |
| FTSE/Athex Large Cap                           | 273.01 Œ          | 281.37     | -8.36  | -2.97% | 271.15   | 283.37   | 209.48   | 283.37   | 3.08% #          |
| FTSE/ATHEX Custom Capped                       | 956.79 #          | 865.73     | 91.06  | 10.52% |          |          | 724.23   | 956.79   | 9.81% #          |
| FTSE/ATHEX Custom Capped - USD                 | 777.68 #          | 704.76     | 72.93  | 10.35% |          |          | 588.87   | 777.68   | 2.88% #          |
| FTSE/Athex Mid Cap Index                       | 968.71 #          | 958.86     | 9.85   | 1.03%  | 954.49   | 984.77   | 717.54   | 984.77   | 25.31% #         |
| FTSE/ATHEX-CSE Banking Index                   | 636.99 Œ          | 703.49     | -66.50 | -9.45% | 633.21   | 710.94   | 402.80   | 774.70   | -12.50% <b>Œ</b> |
| FTSE/ATHEX Global Traders Index Plus           | 1,590.20 Œ        | 1,597.99   | -7.79  | -0.49% | 1,567.94 | 1,604.84 | 1,227.52 | 1,604.84 | 23.95% #         |
| FTSE/ATHEX Global Traders Index                | 1,676.16 Œ        | 1,681.61   | -5.45  | -0.32% | 1,665.72 | 1,698.65 | 1,344.70 | 1,698.65 | 16.52% #         |
| FTSE/ATHEX Mid & Small Cap Factor-Weighted Ind | 1,212.16 Œ        | 1,212.79   | -0.63  | -0.05% | 1,200.12 | 1,223.09 | 1,076.89 | 1,223.09 | 10.59% #         |
| Greece & Turkey 30 Price Index                 | 683.60 Œ          | 694.14     | -10.54 | -1.52% | 681.13   | 703.86   | 631.70   | 768.95   | 0.55% #          |
| ATHEX Mid & SmallCap Price Index               | 2,608.29 #        | 2,604.48   | 3.81   | 0.15%  | 2,577.72 | 2,635.74 | 2,372.76 | 2,635.74 | 6.91% #          |
| FTSE/Athex Market Index                        | 661.06 Œ          | 679.97     | -18.91 | -2.78% | 656.45   | 685.04   | 507.68   | 685.04   | 3.92% #          |
| FTSE Med Index                                 | 5,378.18 #        | 5,290.78   | 87.40  | 1.65%  |          |          | 4,930.94 | 5,378.18 | 6.77% #          |
| Athex Composite Index Total Return Index       | 1,351.71 Œ        | 1,373.58   | -21.87 | -1.59% | 1,338.43 | 1,385.07 | 1,037.71 | 1,385.07 | 11.92% #         |
| FTSE/Athex Large Cap Total Return              | 371.34 Œ          | 382.72     | -11.38 | -2.97% |          |          | 285.87   | 382.72   | 3.35% #          |
| FTSE/ATHEX Large Cap Net Total Return          | 1,105.69 Œ        | 1,139.56   | -33.87 | -2.97% | 1,098.16 | 1,147.63 | 848.38   | 1,147.63 | 3.33% #          |
| FTSE/ATHEX Custom Capped Total Return          | 1,008.59 #        | 912.60     | 95.99  | 10.52% |          |          | 763.44   | 1,008.59 | 10.01% #         |
| FTSE/ATHEX Custom Capped - USD Total Return    | 819.78 #          | 742.91     | 76.87  | 10.35% |          |          | 620.75   | 819.78   | 3.07% #          |
| FTSE/Athex Mid Cap Total Return                | 1,231.75 #        | 1,219.22   | 12.53  | 1.03%  |          |          | 928.33   | 1,231.75 | 25.32% #         |
| FTSE/ATHEX-CSE Banking Total Return Index      | 594.01 Œ          | 656.02     | -62.01 | -9.45% |          |          | 380.70   | 708.30   | -12.54% <b>Œ</b> |
| Greece & Turkey 30 Total Return Index          | 840.75 #          | 812.70     | 28.05  | 3.45%  |          |          | 770.92   | 919.96   | 2.15% #          |
| Hellenic Mid & Small Cap Index                 | 980.22 #          | 979.03     | 1.19   | 0.12%  | 969.04   | 994.59   | 716.61   | 994.59   | 27.43% #         |
| FTSE/Athex Banks                               | 841.62 Œ          | 929.48     | -87.86 | -9.45% | 836.63   | 939.32   | 532.20   | 1,023.60 | -12.50% <b>Œ</b> |
| FTSE/Athex Insurance                           | 1,475.13 ¬        | 1,475.13   | 0.00   | 0.00%  | 1,454.06 | 1,475.13 | 1,369.77 | 1,538.35 | 0.72% #          |
| FTSE/Athex Financial Services                  | 1,355.47 #        | 1,350.61   | 4.86   | 0.36%  | 1,313.59 | 1,400.60 | 926.91   | 1,400.60 | 35.33% #         |
| FTSE/Athex Industrial Goods & Services         | 2,605.94 Œ        | 2,657.82   | -51.88 | -1.95% | 2,578.91 | 2,660.41 | 1,881.51 | 2,660.41 | 33.36% #         |
| FTSE/Athex Retail                              | 4,308.68 #        | 4,303.59   | 5.09   | 0.12%  | 4,191.43 | 4,333.67 | 3,336.67 | 4,531.02 | 13.32% #         |
| FTSE/ATHEX Real Estate                         | 2,744.61 #        | 2,705.30   | 39.31  | 1.45%  | 2,689.64 | 2,800.26 | 2,181.63 | 2,800.26 | 20.28% #         |
| FTSE/Athex Personal & Household Goods          | 5,526.75 #        | 5,526.60   | 0.15   | 0.00%  | 5,428.84 | 5,615.86 | 3,847.16 | 5,680.33 | 21.40% #         |
| FTSE/Athex Food & Beverage                     | 5,806.41 <b>Œ</b> | 5,869.77   | -63.36 | -1.08% | 5,740.28 | 5,869.77 | 5,066.70 | 6,066.14 | -0.88% <b>(E</b> |
| FTSE/Athex Basic Resources                     | 2,824.66 Œ        | 2,906.99   | -82.33 | -2.83% | 2,802.27 | 2,911.67 | 1,753.11 | 2,916.96 | 46.49% #         |
| FTSE/Athex Construction & Materials            | 2,666.04 Œ        | 2,667.92   | -1.88  | -0.07% | 2,593.65 | 2,684.83 | 2,059.46 | 2,705.46 | 22.02% #         |
| FTSE/Athex Oil & Gas                           | 2,170.18 #        | 2,125.10   | 45.08  | 2.12%  | 2,125.10 | 2,198.42 | 1,618.74 | 2,198.42 | 19.58% #         |
| FTSE/Athex Chemicals                           | 7,067.65 ¬        | 7,067.65   | 0.00   | 0.00%  | 6,913.75 | 7,336.99 | 4,784.62 | 7,336.99 | 37.97% #         |
| FTSE/Athex Media                               | 1,964.99 ¬        | 1,964.99   | 0.00   | 0.00%  | 1,964.99 | 1,964.99 | 1,359.24 | 2,061.03 | -4.66% Œ         |
| FTSE/Athex Travel & Leisure                    | 1,636.03 #        | 1,634.91   | 1.12   | 0.07%  | 1,610.64 | 1,671.84 | 1,238.26 | 1,741.96 | 6.71% #          |
| FTSE/Athex Technology                          | 771.98 Œ          | 780.11     | -8.13  | -1.04% | 752.89   | 786.22   | 659.36   | 786.22   | 6.32% #          |
| FTSE/Athex Telecommunications                  | 2,485.57 #        | 2,477.31   | 8.26   | 0.33%  | 2,444.28 | 2,606.68 | 1,995.61 | 2,606.68 | -0.77% <b>(E</b> |
| FTSE/Athex Utilities                           | 2,777.91 #        | 2,642.26   | 135.65 | 5.13%  | 2,632.50 | 2,830.02 | 1,711.47 | 2,830.02 | 32.37% #         |
| FTSE/Athex Health Care                         | 159.41 #          | 151.48     | 7.93   | 5.24%  | 150.68   | 163.37   | 115.79   | 163.37   | 10.44% #         |
| Athex All Share Index                          | 190.28 Œ          | 196.00     | -5.73  | -2.92% | 100.00   | 100.07   | 146.74   | 196.00   | 2.33% #          |
| Hellenic Corporate Bond Index                  | 93.56 #           | 92.03      | 1.53   | 1.66%  |          |          | 87.18    | 94.45    | -0.32% <b>(E</b> |
| Hellenic Corporate Bond Price Index            | 91.39 #           | 89.88      | 1.51   | 1.68%  |          |          | 85.19    | 92.77    | -0.32% <b>G</b>  |