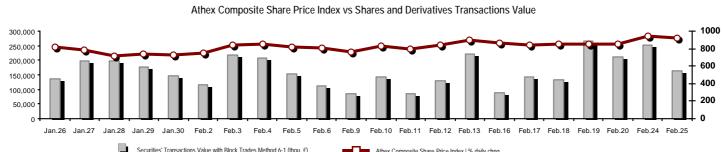

### **Summary of Markets**

| Securities' Transactions Value with Block Trades M                  | ethod 6-1 (thou. €) | -0-     | Alhex Composite Share Price Index   % daily chng         |            |         |
|---------------------------------------------------------------------|---------------------|---------|----------------------------------------------------------|------------|---------|
|                                                                     |                     |         |                                                          |            |         |
| Athex Capitalisation (mill. €) **:                                  | 54,114.58           |         | Derivatives Total Open Interest                          | 386,134    |         |
| Daily change: mill. €   %                                           | -1,627.12           | -2.92%  | in Index Futures   % daily chng                          | 40,394     | 1.49%   |
| Yearly Avg Capitalisation: mill. €   % chng prev year Avg           | 49,715.88           | -28.22% | in Stock Futures   % daily chng                          | 338,344    | 2.48%   |
| Athex Composite Share Price Index   % daily chng                    | 923.03              | -1.59%  | in Index Options   % daily chng                          | 6,861      | 19.36%  |
| Athex Composite Share Price Index Capitalisation (mill. €)          | 48,742.99           |         | in Stock Options   % daily chng                          | 535        | 0.00%   |
| Daily change (mill. €)                                              | -1,661.48           |         |                                                          |            |         |
| Securities' Transactions Value with Block Trades Method 6-1 (       | 164,460.54          |         | Derivatives Contracts Volume:                            | 96,839     | )       |
| Daily change: thou. €   %                                           | -88,683.47          | -35.03% | Daily change: pieces   %                                 | -33,872    | -25.91% |
| YtD Avg Trans. Value: thou. $\mathbb{E} \mid \%$ chng prev year Avg | 131,752.50          | 3.70%   | YtD Avg Derivatives Contracts   % chng prev year Avg     | 75,545     | 37.83%  |
| Blocks Transactions Value of Method 6-1 (thou. €)                   | 12,339.96           |         | Derivatives Trades Number:                               | 6,053      |         |
| Blocks Transactions Value of Method 6-2 & 6-3 (thou. €)             | 118.25              |         | Daily change: number   %                                 | -987       | -14.02% |
| Bonds Transactions Value (thou. €)                                  | 0.00                |         | YtD Avg Derivatives Trades number   % chng prev year Avg | 5,295      | 26.81%  |
| Securities' Transactions Volume (thou. Pieces)                      | 232,187.00          |         | Lending Total Open Interest                              | 4,904,372  |         |
| Daily change: thou. pieces   %                                      | -126,615.10         | -35.29% | Daily change: pieces   %                                 | -8,072,326 | -62.21% |
| YtD Avg Volume: thou. pieces   % chng prev year Avg                 | 203,525.78          | 114.22% | Lending Volume (Multilateral/Bilateral)                  | 20,331     |         |
| Blocks Transactions Volume of Method 6-1 (thou. Pieces)             | 24,486.33           |         | Daily change: pieces   %                                 | -300,650   | -93.67% |
| Blocks Transactions Volume of Method 6-2 & 6-3 (thou. Pieces        | 5.00                |         | Multilateral Lending                                     | 18,331     |         |
| Bonds Transactions Volume (thou. pieces)                            | 0.00                |         | Bilateral Lending                                        | 2,000      |         |
| Securities' Trades Number                                           | 49,049              |         | Lending Trades Number:                                   | 11         |         |
| Daily change: number   %                                            | -16,039             | -24.64% | Daily change: thou. €   %                                | -5         | -31.25% |
| YtD Avg Derivatives Trades number   % chng prev year Avg            | 40,306              | 39.54%  | Multilateral Lending Trades Number                       | 10         |         |
| Number of Blocks Method 6-1                                         | 7                   |         |                                                          | 10         |         |
| Number of Blocks Method 6-2 & 6-3                                   | 1                   |         | Bilateral Lending Trades Number                          |            |         |
| Number of Bonds Transactions                                        | 0                   |         |                                                          |            |         |