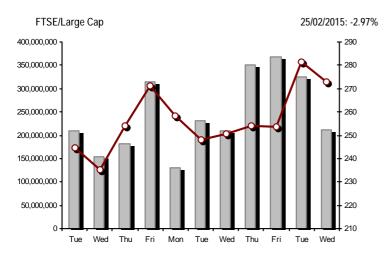

| Index name                                     | 25/02/2015        | 24/02/2015 | pts.   | %      | Min      | Max      | Year min | Year max | Year change      |
|------------------------------------------------|-------------------|------------|--------|--------|----------|----------|----------|----------|------------------|
| Athex Composite Share Price Index              | 923.03 Œ          | 937.96     | -14.93 | -1.59% | 913.96   | 945.81   | 708.61   | 945.81   | 11.72% #         |
| FTSE/Athex Large Cap                           | 273.01 Œ          | 281.37     | -8.36  | -2.97% | 271.15   | 283.37   | 209.48   | 283.37   | 3.08% #          |
| FTSE/ATHEX Custom Capped                       | 956.79 #          | 865.73     | 91.06  | 10.52% |          |          | 724.23   | 956.79   | 9.81% #          |
| FTSE/ATHEX Custom Capped - USD                 | 777.68 #          | 704.76     | 72.93  | 10.35% |          |          | 588.87   | 777.68   | 2.88% #          |
| FTSE/Athex Mid Cap Index                       | 968.71 #          | 958.86     | 9.85   | 1.03%  | 954.49   | 984.77   | 717.54   | 984.77   | 25.31% #         |
| FTSE/ATHEX-CSE Banking Index                   | 636.99 Œ          | 703.49     | -66.50 | -9.45% | 633.21   | 710.94   | 402.80   | 774.70   | -12.50% <b>Œ</b> |
| FTSE/ATHEX Global Traders Index Plus           | 1,590.20 Œ        | 1,597.99   | -7.79  | -0.49% | 1,567.94 | 1,604.84 | 1,227.52 | 1,604.84 | 23.95% #         |
| FTSE/ATHEX Global Traders Index                | 1,676.16 Œ        | 1,681.61   | -5.45  | -0.32% | 1,665.72 | 1,698.65 | 1,344.70 | 1,698.65 | 16.52% #         |
| FTSE/ATHEX Mid & Small Cap Factor-Weighted Ind | 1,212.16 Œ        | 1,212.79   | -0.63  | -0.05% | 1,200.12 | 1,223.09 | 1,076.89 | 1,223.09 | 10.59% #         |
| Greece & Turkey 30 Price Index                 | 683.60 Œ          | 694.14     | -10.54 | -1.52% | 681.13   | 703.86   | 631.70   | 768.95   | 0.55% #          |
| ATHEX Mid & SmallCap Price Index               | 2,608.29 #        | 2,604.48   | 3.81   | 0.15%  | 2,577.72 | 2,635.74 | 2,372.76 | 2,635.74 | 6.91% #          |
| FTSE/Athex Market Index                        | 661.06 Œ          | 679.97     | -18.91 | -2.78% | 656.45   | 685.04   | 507.68   | 685.04   | 3.92% #          |
| FTSE Med Index                                 | 5,378.18 #        | 5,290.78   | 87.40  | 1.65%  |          |          | 4,930.94 | 5,378.18 | 6.77% #          |
| Athex Composite Index Total Return Index       | 1,351.71 Œ        | 1,373.58   | -21.87 | -1.59% | 1,338.43 | 1,385.07 | 1,037.71 | 1,385.07 | 11.92% #         |
| FTSE/Athex Large Cap Total Return              | 371.34 Œ          | 382.72     | -11.38 | -2.97% |          |          | 285.87   | 382.72   | 3.35% #          |
| FTSE/ATHEX Large Cap Net Total Return          | 1,105.69 Œ        | 1,139.56   | -33.87 | -2.97% | 1,098.16 | 1,147.63 | 848.38   | 1,147.63 | 3.33% #          |
| FTSE/ATHEX Custom Capped Total Return          | 1,008.59 #        | 912.60     | 95.99  | 10.52% |          |          | 763.44   | 1,008.59 | 10.01% #         |
| FTSE/ATHEX Custom Capped - USD Total Return    | 819.78 #          | 742.91     | 76.87  | 10.35% |          |          | 620.75   | 819.78   | 3.07% #          |
| FTSE/Athex Mid Cap Total Return                | 1,231.75 #        | 1,219.22   | 12.53  | 1.03%  |          |          | 928.33   | 1,231.75 | 25.32% #         |
| FTSE/ATHEX-CSE Banking Total Return Index      | 594.01 Œ          | 656.02     | -62.01 | -9.45% |          |          | 380.70   | 708.30   | -12.54% <b>Œ</b> |
| Greece & Turkey 30 Total Return Index          | 840.75 #          | 812.70     | 28.05  | 3.45%  |          |          | 770.92   | 919.96   | 2.15% #          |
| Hellenic Mid & Small Cap Index                 | 980.22 #          | 979.03     | 1.19   | 0.12%  | 969.04   | 994.59   | 716.61   | 994.59   | 27.43% #         |
| FTSE/Athex Banks                               | 841.62 Œ          | 929.48     | -87.86 | -9.45% | 836.63   | 939.32   | 532.20   | 1,023.60 | -12.50% <b>Œ</b> |
| FTSE/Athex Insurance                           | 1,475.13 ¬        | 1,475.13   | 0.00   | 0.00%  | 1,454.06 | 1,475.13 | 1,369.77 | 1,538.35 | 0.72% #          |
| FTSE/Athex Financial Services                  | 1,355.47 #        | 1,350.61   | 4.86   | 0.36%  | 1,313.59 | 1,400.60 | 926.91   | 1,400.60 | 35.33% #         |
| FTSE/Athex Industrial Goods & Services         | 2,605.94 Œ        | 2,657.82   | -51.88 | -1.95% | 2,578.91 | 2,660.41 | 1,881.51 | 2,660.41 | 33.36% #         |
| FTSE/Athex Retail                              | 4,308.68 #        | 4,303.59   | 5.09   | 0.12%  | 4,191.43 | 4,333.67 | 3,336.67 | 4,531.02 | 13.32% #         |
| FTSE/ATHEX Real Estate                         | 2,744.61 #        | 2,705.30   | 39.31  | 1.45%  | 2,689.64 | 2,800.26 | 2,181.63 | 2,800.26 | 20.28% #         |
| FTSE/Athex Personal & Household Goods          | 5,526.75 #        | 5,526.60   | 0.15   | 0.00%  | 5,428.84 | 5,615.86 | 3,847.16 | 5,680.33 | 21.40% #         |
| FTSE/Athex Food & Beverage                     | 5,806.41 <b>Œ</b> | 5,869.77   | -63.36 | -1.08% | 5,740.28 | 5,869.77 | 5,066.70 | 6,066.14 | -0.88% <b>(E</b> |
| FTSE/Athex Basic Resources                     | 2,824.66 Œ        | 2,906.99   | -82.33 | -2.83% | 2,802.27 | 2,911.67 | 1,753.11 | 2,916.96 | 46.49% #         |
| FTSE/Athex Construction & Materials            | 2,666.04 Œ        | 2,667.92   | -1.88  | -0.07% | 2,593.65 | 2,684.83 | 2,059.46 | 2,705.46 | 22.02% #         |
| FTSE/Athex Oil & Gas                           | 2,170.18 #        | 2,125.10   | 45.08  | 2.12%  | 2,125.10 | 2,198.42 | 1,618.74 | 2,198.42 | 19.58% #         |
| FTSE/Athex Chemicals                           | 7,067.65 ¬        | 7,067.65   | 0.00   | 0.00%  | 6,913.75 | 7,336.99 | 4,784.62 | 7,336.99 | 37.97% #         |
| FTSE/Athex Media                               | 1,964.99 ¬        | 1,964.99   | 0.00   | 0.00%  | 1,964.99 | 1,964.99 | 1,359.24 | 2,061.03 | -4.66% Œ         |
| FTSE/Athex Travel & Leisure                    | 1,636.03 #        | 1,634.91   | 1.12   | 0.07%  | 1,610.64 | 1,671.84 | 1,238.26 | 1,741.96 | 6.71% #          |
| FTSE/Athex Technology                          | 771.98 Œ          | 780.11     | -8.13  | -1.04% | 752.89   | 786.22   | 659.36   | 786.22   | 6.32% #          |
| FTSE/Athex Telecommunications                  | 2,485.57 #        | 2,477.31   | 8.26   | 0.33%  | 2,444.28 | 2,606.68 | 1,995.61 | 2,606.68 | -0.77% <b>(E</b> |
| FTSE/Athex Utilities                           | 2,777.91 #        | 2,642.26   | 135.65 | 5.13%  | 2,632.50 | 2,830.02 | 1,711.47 | 2,830.02 | 32.37% #         |
| FTSE/Athex Health Care                         | 159.41 #          | 151.48     | 7.93   | 5.24%  | 150.68   | 163.37   | 115.79   | 163.37   | 10.44% #         |
| Athex All Share Index                          | 190.28 Œ          | 196.00     | -5.73  | -2.92% | 100.00   | 100.07   | 146.74   | 196.00   | 2.33% #          |
| Hellenic Corporate Bond Index                  | 93.56 #           | 92.03      | 1.53   | 1.66%  |          |          | 87.18    | 94.45    | -0.32% <b>(E</b> |
| Hellenic Corporate Bond Price Index            | 91.39 #           | 89.88      | 1.51   | 1.68%  |          |          | 85.19    | 92.77    | -0.32% <b>G</b>  |