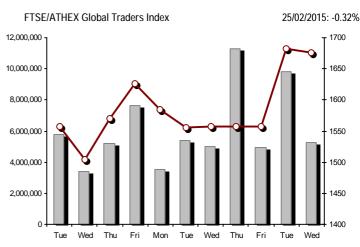

| Index name                                     | 25/02/2015        | 24/02/2015 | pts.   | %      | Min      | Max      | Year min | Year max | Year change      |
|------------------------------------------------|-------------------|------------|--------|--------|----------|----------|----------|----------|------------------|
| Athex Composite Share Price Index              | 923.03 Œ          | 937.96     | -14.93 | -1.59% | 913.96   | 945.81   | 708.61   | 945.81   | 11.72% #         |
| FTSE/Athex Large Cap                           | 273.01 Œ          | 281.37     | -8.36  | -2.97% | 271.15   | 283.37   | 209.48   | 283.37   | 3.08% #          |
| FTSE/ATHEX Custom Capped                       | 956.79 #          | 865.73     | 91.06  | 10.52% |          |          | 724.23   | 956.79   | 9.81% #          |
| FTSE/ATHEX Custom Capped - USD                 | 777.68 #          | 704.76     | 72.93  | 10.35% |          |          | 588.87   | 777.68   | 2.88% #          |
| FTSE/Athex Mid Cap Index                       | 968.71 #          | 958.86     | 9.85   | 1.03%  | 954.49   | 984.77   | 717.54   | 984.77   | 25.31% #         |
| FTSE/ATHEX-CSE Banking Index                   | 636.99 Œ          | 703.49     | -66.50 | -9.45% | 633.21   | 710.94   | 402.80   | 774.70   | -12.50% <b>Œ</b> |
| FTSE/ATHEX Global Traders Index Plus           | 1,590.20 Œ        | 1,597.99   | -7.79  | -0.49% | 1,567.94 | 1,604.84 | 1,227.52 | 1,604.84 | 23.95% #         |
| FTSE/ATHEX Global Traders Index                | 1,676.16 Œ        | 1,681.61   | -5.45  | -0.32% | 1,665.72 | 1,698.65 | 1,344.70 | 1,698.65 | 16.52% #         |
| FTSE/ATHEX Mid & Small Cap Factor-Weighted Ind | 1,212.16 Œ        | 1,212.79   | -0.63  | -0.05% | 1,200.12 | 1,223.09 | 1,076.89 | 1,223.09 | 10.59% #         |
| Greece & Turkey 30 Price Index                 | 683.60 Œ          | 694.14     | -10.54 | -1.52% | 681.13   | 703.86   | 631.70   | 768.95   | 0.55% #          |
| ATHEX Mid & SmallCap Price Index               | 2,608.29 #        | 2,604.48   | 3.81   | 0.15%  | 2,577.72 | 2,635.74 | 2,372.76 | 2,635.74 | 6.91% #          |
| FTSE/Athex Market Index                        | 661.06 Œ          | 679.97     | -18.91 | -2.78% | 656.45   | 685.04   | 507.68   | 685.04   | 3.92% #          |
| FTSE Med Index                                 | 5,378.18 #        | 5,290.78   | 87.40  | 1.65%  |          |          | 4,930.94 | 5,378.18 | 6.77% #          |
| Athex Composite Index Total Return Index       | 1,351.71 Œ        | 1,373.58   | -21.87 | -1.59% | 1,338.43 | 1,385.07 | 1,037.71 | 1,385.07 | 11.92% #         |
| FTSE/Athex Large Cap Total Return              | 371.34 Œ          | 382.72     | -11.38 | -2.97% |          |          | 285.87   | 382.72   | 3.35% #          |
| FTSE/ATHEX Large Cap Net Total Return          | 1,105.69 Œ        | 1,139.56   | -33.87 | -2.97% | 1,098.16 | 1,147.63 | 848.38   | 1,147.63 | 3.33% #          |
| FTSE/ATHEX Custom Capped Total Return          | 1,008.59 #        | 912.60     | 95.99  | 10.52% |          |          | 763.44   | 1,008.59 | 10.01% #         |
| FTSE/ATHEX Custom Capped - USD Total Return    | 819.78 #          | 742.91     | 76.87  | 10.35% |          |          | 620.75   | 819.78   | 3.07% #          |
| FTSE/Athex Mid Cap Total Return                | 1,231.75 #        | 1,219.22   | 12.53  | 1.03%  |          |          | 928.33   | 1,231.75 | 25.32% #         |
| FTSE/ATHEX-CSE Banking Total Return Index      | 594.01 Œ          | 656.02     | -62.01 | -9.45% |          |          | 380.70   | 708.30   | -12.54% <b>Œ</b> |
| Greece & Turkey 30 Total Return Index          | 840.75 #          | 812.70     | 28.05  | 3.45%  |          |          | 770.92   | 919.96   | 2.15% #          |
| Hellenic Mid & Small Cap Index                 | 980.22 #          | 979.03     | 1.19   | 0.12%  | 969.04   | 994.59   | 716.61   | 994.59   | 27.43% #         |
| FTSE/Athex Banks                               | 841.62 Œ          | 929.48     | -87.86 | -9.45% | 836.63   | 939.32   | 532.20   | 1,023.60 | -12.50% <b>Œ</b> |
| FTSE/Athex Insurance                           | 1,475.13 ¬        | 1,475.13   | 0.00   | 0.00%  | 1,454.06 | 1,475.13 | 1,369.77 | 1,538.35 | 0.72% #          |
| FTSE/Athex Financial Services                  | 1,355.47 #        | 1,350.61   | 4.86   | 0.36%  | 1,313.59 | 1,400.60 | 926.91   | 1,400.60 | 35.33% #         |
| FTSE/Athex Industrial Goods & Services         | 2,605.94 Œ        | 2,657.82   | -51.88 | -1.95% | 2,578.91 | 2,660.41 | 1,881.51 | 2,660.41 | 33.36% #         |
| FTSE/Athex Retail                              | 4,308.68 #        | 4,303.59   | 5.09   | 0.12%  | 4,191.43 | 4,333.67 | 3,336.67 | 4,531.02 | 13.32% #         |
| FTSE/ATHEX Real Estate                         | 2,744.61 #        | 2,705.30   | 39.31  | 1.45%  | 2,689.64 | 2,800.26 | 2,181.63 | 2,800.26 | 20.28% #         |
| FTSE/Athex Personal & Household Goods          | 5,526.75 #        | 5,526.60   | 0.15   | 0.00%  | 5,428.84 | 5,615.86 | 3,847.16 | 5,680.33 | 21.40% #         |
| FTSE/Athex Food & Beverage                     | 5,806.41 <b>Œ</b> | 5,869.77   | -63.36 | -1.08% | 5,740.28 | 5,869.77 | 5,066.70 | 6,066.14 | -0.88% <b>(E</b> |
| FTSE/Athex Basic Resources                     | 2,824.66 Œ        | 2,906.99   | -82.33 | -2.83% | 2,802.27 | 2,911.67 | 1,753.11 | 2,916.96 | 46.49% #         |
| FTSE/Athex Construction & Materials            | 2,666.04 Œ        | 2,667.92   | -1.88  | -0.07% | 2,593.65 | 2,684.83 | 2,059.46 | 2,705.46 | 22.02% #         |
| FTSE/Athex Oil & Gas                           | 2,170.18 #        | 2,125.10   | 45.08  | 2.12%  | 2,125.10 | 2,198.42 | 1,618.74 | 2,198.42 | 19.58% #         |
| FTSE/Athex Chemicals                           | 7,067.65 ¬        | 7,067.65   | 0.00   | 0.00%  | 6,913.75 | 7,336.99 | 4,784.62 | 7,336.99 | 37.97% #         |
| FTSE/Athex Media                               | 1,964.99 ¬        | 1,964.99   | 0.00   | 0.00%  | 1,964.99 | 1,964.99 | 1,359.24 | 2,061.03 | -4.66% Œ         |
| FTSE/Athex Travel & Leisure                    | 1,636.03 #        | 1,634.91   | 1.12   | 0.07%  | 1,610.64 | 1,671.84 | 1,238.26 | 1,741.96 | 6.71% #          |
| FTSE/Athex Technology                          | 771.98 Œ          | 780.11     | -8.13  | -1.04% | 752.89   | 786.22   | 659.36   | 786.22   | 6.32% #          |
| FTSE/Athex Telecommunications                  | 2,485.57 #        | 2,477.31   | 8.26   | 0.33%  | 2,444.28 | 2,606.68 | 1,995.61 | 2,606.68 | -0.77% <b>(E</b> |
| FTSE/Athex Utilities                           | 2,777.91 #        | 2,642.26   | 135.65 | 5.13%  | 2,632.50 | 2,830.02 | 1,711.47 | 2,830.02 | 32.37% #         |
| FTSE/Athex Health Care                         | 159.41 #          | 151.48     | 7.93   | 5.24%  | 150.68   | 163.37   | 115.79   | 163.37   | 10.44% #         |
| Athex All Share Index                          | 190.28 Œ          | 196.00     | -5.73  | -2.92% | 100.00   | 100.07   | 146.74   | 196.00   | 2.33% #          |
| Hellenic Corporate Bond Index                  | 93.56 #           | 92.03      | 1.53   | 1.66%  |          |          | 87.18    | 94.45    | -0.32% <b>(E</b> |
| Hellenic Corporate Bond Price Index            | 91.39 #           | 89.88      | 1.51   | 1.68%  |          |          | 85.19    | 92.77    | -0.32% <b>G</b>  |