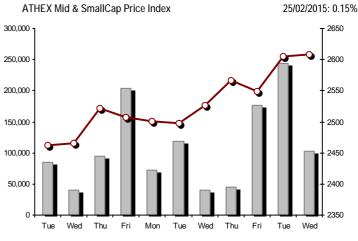

| Index name                                     | 25/02/2015        | 24/02/2015 | pts.   | %      | Min      | Max      | Year min | Year max | Year change      |
|------------------------------------------------|-------------------|------------|--------|--------|----------|----------|----------|----------|------------------|
| Athex Composite Share Price Index              | 923.03 Œ          | 937.96     | -14.93 | -1.59% | 913.96   | 945.81   | 708.61   | 945.81   | 11.72% #         |
| FTSE/Athex Large Cap                           | 273.01 Œ          | 281.37     | -8.36  | -2.97% | 271.15   | 283.37   | 209.48   | 283.37   | 3.08% #          |
| FTSE/ATHEX Custom Capped                       | 956.79 #          | 865.73     | 91.06  | 10.52% |          |          | 724.23   | 956.79   | 9.81% #          |
| FTSE/ATHEX Custom Capped - USD                 | 777.68 #          | 704.76     | 72.93  | 10.35% |          |          | 588.87   | 777.68   | 2.88% #          |
| FTSE/Athex Mid Cap Index                       | 968.71 #          | 958.86     | 9.85   | 1.03%  | 954.49   | 984.77   | 717.54   | 984.77   | 25.31% #         |
| FTSE/ATHEX-CSE Banking Index                   | 636.99 Œ          | 703.49     | -66.50 | -9.45% | 633.21   | 710.94   | 402.80   | 774.70   | -12.50% <b>Œ</b> |
| FTSE/ATHEX Global Traders Index Plus           | 1,590.20 Œ        | 1,597.99   | -7.79  | -0.49% | 1,567.94 | 1,604.84 | 1,227.52 | 1,604.84 | 23.95% #         |
| FTSE/ATHEX Global Traders Index                | 1,676.16 Œ        | 1,681.61   | -5.45  | -0.32% | 1,665.72 | 1,698.65 | 1,344.70 | 1,698.65 | 16.52% #         |
| FTSE/ATHEX Mid & Small Cap Factor-Weighted Ind | 1,212.16 Œ        | 1,212.79   | -0.63  | -0.05% | 1,200.12 | 1,223.09 | 1,076.89 | 1,223.09 | 10.59% #         |
| Greece & Turkey 30 Price Index                 | 683.60 Œ          | 694.14     | -10.54 | -1.52% | 681.13   | 703.86   | 631.70   | 768.95   | 0.55% #          |
| ATHEX Mid & SmallCap Price Index               | 2,608.29 #        | 2,604.48   | 3.81   | 0.15%  | 2,577.72 | 2,635.74 | 2,372.76 | 2,635.74 | 6.91% #          |
| FTSE/Athex Market Index                        | 661.06 Œ          | 679.97     | -18.91 | -2.78% | 656.45   | 685.04   | 507.68   | 685.04   | 3.92% #          |
| FTSE Med Index                                 | 5,378.18 #        | 5,290.78   | 87.40  | 1.65%  |          |          | 4,930.94 | 5,378.18 | 6.77% #          |
| Athex Composite Index Total Return Index       | 1,351.71 Œ        | 1,373.58   | -21.87 | -1.59% | 1,338.43 | 1,385.07 | 1,037.71 | 1,385.07 | 11.92% #         |
| FTSE/Athex Large Cap Total Return              | 371.34 Œ          | 382.72     | -11.38 | -2.97% |          |          | 285.87   | 382.72   | 3.35% #          |
| FTSE/ATHEX Large Cap Net Total Return          | 1,105.69 Œ        | 1,139.56   | -33.87 | -2.97% | 1,098.16 | 1,147.63 | 848.38   | 1,147.63 | 3.33% #          |
| FTSE/ATHEX Custom Capped Total Return          | 1,008.59 #        | 912.60     | 95.99  | 10.52% |          |          | 763.44   | 1,008.59 | 10.01% #         |
| FTSE/ATHEX Custom Capped - USD Total Return    | 819.78 #          | 742.91     | 76.87  | 10.35% |          |          | 620.75   | 819.78   | 3.07% #          |
| FTSE/Athex Mid Cap Total Return                | 1,231.75 #        | 1,219.22   | 12.53  | 1.03%  |          |          | 928.33   | 1,231.75 | 25.32% #         |
| FTSE/ATHEX-CSE Banking Total Return Index      | 594.01 Œ          | 656.02     | -62.01 | -9.45% |          |          | 380.70   | 708.30   | -12.54% <b>Œ</b> |
| Greece & Turkey 30 Total Return Index          | 840.75 #          | 812.70     | 28.05  | 3.45%  |          |          | 770.92   | 919.96   | 2.15% #          |
| Hellenic Mid & Small Cap Index                 | 980.22 #          | 979.03     | 1.19   | 0.12%  | 969.04   | 994.59   | 716.61   | 994.59   | 27.43% #         |
| FTSE/Athex Banks                               | 841.62 Œ          | 929.48     | -87.86 | -9.45% | 836.63   | 939.32   | 532.20   | 1,023.60 | -12.50% <b>Œ</b> |
| FTSE/Athex Insurance                           | 1,475.13 ¬        | 1,475.13   | 0.00   | 0.00%  | 1,454.06 | 1,475.13 | 1,369.77 | 1,538.35 | 0.72% #          |
| FTSE/Athex Financial Services                  | 1,355.47 #        | 1,350.61   | 4.86   | 0.36%  | 1,313.59 | 1,400.60 | 926.91   | 1,400.60 | 35.33% #         |
| FTSE/Athex Industrial Goods & Services         | 2,605.94 Œ        | 2,657.82   | -51.88 | -1.95% | 2,578.91 | 2,660.41 | 1,881.51 | 2,660.41 | 33.36% #         |
| FTSE/Athex Retail                              | 4,308.68 #        | 4,303.59   | 5.09   | 0.12%  | 4,191.43 | 4,333.67 | 3,336.67 | 4,531.02 | 13.32% #         |
| FTSE/ATHEX Real Estate                         | 2,744.61 #        | 2,705.30   | 39.31  | 1.45%  | 2,689.64 | 2,800.26 | 2,181.63 | 2,800.26 | 20.28% #         |
| FTSE/Athex Personal & Household Goods          | 5,526.75 #        | 5,526.60   | 0.15   | 0.00%  | 5,428.84 | 5,615.86 | 3,847.16 | 5,680.33 | 21.40% #         |
| FTSE/Athex Food & Beverage                     | 5,806.41 <b>Œ</b> | 5,869.77   | -63.36 | -1.08% | 5,740.28 | 5,869.77 | 5,066.70 | 6,066.14 | -0.88% <b>(E</b> |
| FTSE/Athex Basic Resources                     | 2,824.66 Œ        | 2,906.99   | -82.33 | -2.83% | 2,802.27 | 2,911.67 | 1,753.11 | 2,916.96 | 46.49% #         |
| FTSE/Athex Construction & Materials            | 2,666.04 Œ        | 2,667.92   | -1.88  | -0.07% | 2,593.65 | 2,684.83 | 2,059.46 | 2,705.46 | 22.02% #         |
| FTSE/Athex Oil & Gas                           | 2,170.18 #        | 2,125.10   | 45.08  | 2.12%  | 2,125.10 | 2,198.42 | 1,618.74 | 2,198.42 | 19.58% #         |
| FTSE/Athex Chemicals                           | 7,067.65 ¬        | 7,067.65   | 0.00   | 0.00%  | 6,913.75 | 7,336.99 | 4,784.62 | 7,336.99 | 37.97% #         |
| FTSE/Athex Media                               | 1,964.99 ¬        | 1,964.99   | 0.00   | 0.00%  | 1,964.99 | 1,964.99 | 1,359.24 | 2,061.03 | -4.66% Œ         |
| FTSE/Athex Travel & Leisure                    | 1,636.03 #        | 1,634.91   | 1.12   | 0.07%  | 1,610.64 | 1,671.84 | 1,238.26 | 1,741.96 | 6.71% #          |
| FTSE/Athex Technology                          | 771.98 Œ          | 780.11     | -8.13  | -1.04% | 752.89   | 786.22   | 659.36   | 786.22   | 6.32% #          |
| FTSE/Athex Telecommunications                  | 2,485.57 #        | 2,477.31   | 8.26   | 0.33%  | 2,444.28 | 2,606.68 | 1,995.61 | 2,606.68 | -0.77% <b>(E</b> |
| FTSE/Athex Utilities                           | 2,777.91 #        | 2,642.26   | 135.65 | 5.13%  | 2,632.50 | 2,830.02 | 1,711.47 | 2,830.02 | 32.37% #         |
| FTSE/Athex Health Care                         | 159.41 #          | 151.48     | 7.93   | 5.24%  | 150.68   | 163.37   | 115.79   | 163.37   | 10.44% #         |
| Athex All Share Index                          | 190.28 Œ          | 196.00     | -5.73  | -2.92% | 100.00   | 100.07   | 146.74   | 196.00   | 2.33% #          |
| Hellenic Corporate Bond Index                  | 93.56 #           | 92.03      | 1.53   | 1.66%  |          |          | 87.18    | 94.45    | -0.32% <b>(E</b> |
| Hellenic Corporate Bond Price Index            | 91.39 #           | 89.88      | 1.51   | 1.68%  |          |          | 85.19    | 92.77    | -0.32% <b>G</b>  |