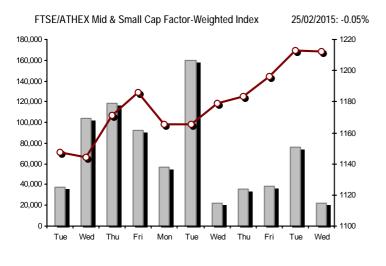

| Index name                                     | 25/02/2015        | 24/02/2015 | pts.   | %      | Min      | Max      | Year min | Year max | Year change      |
|------------------------------------------------|-------------------|------------|--------|--------|----------|----------|----------|----------|------------------|
| Athex Composite Share Price Index              | 923.03 Œ          | 937.96     | -14.93 | -1.59% | 913.96   | 945.81   | 708.61   | 945.81   | 11.72% #         |
| FTSE/Athex Large Cap                           | 273.01 Œ          | 281.37     | -8.36  | -2.97% | 271.15   | 283.37   | 209.48   | 283.37   | 3.08% #          |
| FTSE/ATHEX Custom Capped                       | 956.79 #          | 865.73     | 91.06  | 10.52% |          |          | 724.23   | 956.79   | 9.81% #          |
| FTSE/ATHEX Custom Capped - USD                 | 777.68 #          | 704.76     | 72.93  | 10.35% |          |          | 588.87   | 777.68   | 2.88% #          |
| FTSE/Athex Mid Cap Index                       | 968.71 #          | 958.86     | 9.85   | 1.03%  | 954.49   | 984.77   | 717.54   | 984.77   | 25.31% #         |
| FTSE/ATHEX-CSE Banking Index                   | 636.99 Œ          | 703.49     | -66.50 | -9.45% | 633.21   | 710.94   | 402.80   | 774.70   | -12.50% <b>Œ</b> |
| FTSE/ATHEX Global Traders Index Plus           | 1,590.20 Œ        | 1,597.99   | -7.79  | -0.49% | 1,567.94 | 1,604.84 | 1,227.52 | 1,604.84 | 23.95% #         |
| FTSE/ATHEX Global Traders Index                | 1,676.16 Œ        | 1,681.61   | -5.45  | -0.32% | 1,665.72 | 1,698.65 | 1,344.70 | 1,698.65 | 16.52% #         |
| FTSE/ATHEX Mid & Small Cap Factor-Weighted Ind | 1,212.16 Œ        | 1,212.79   | -0.63  | -0.05% | 1,200.12 | 1,223.09 | 1,076.89 | 1,223.09 | 10.59% #         |
| Greece & Turkey 30 Price Index                 | 683.60 Œ          | 694.14     | -10.54 | -1.52% | 681.13   | 703.86   | 631.70   | 768.95   | 0.55% #          |
| ATHEX Mid & SmallCap Price Index               | 2,608.29 #        | 2,604.48   | 3.81   | 0.15%  | 2,577.72 | 2,635.74 | 2,372.76 | 2,635.74 | 6.91% #          |
| FTSE/Athex Market Index                        | 661.06 Œ          | 679.97     | -18.91 | -2.78% | 656.45   | 685.04   | 507.68   | 685.04   | 3.92% #          |
| FTSE Med Index                                 | 5,378.18 #        | 5,290.78   | 87.40  | 1.65%  |          |          | 4,930.94 | 5,378.18 | 6.77% #          |
| Athex Composite Index Total Return Index       | 1,351.71 Œ        | 1,373.58   | -21.87 | -1.59% | 1,338.43 | 1,385.07 | 1,037.71 | 1,385.07 | 11.92% #         |
| FTSE/Athex Large Cap Total Return              | 371.34 Œ          | 382.72     | -11.38 | -2.97% |          |          | 285.87   | 382.72   | 3.35% #          |
| FTSE/ATHEX Large Cap Net Total Return          | 1,105.69 Œ        | 1,139.56   | -33.87 | -2.97% | 1,098.16 | 1,147.63 | 848.38   | 1,147.63 | 3.33% #          |
| FTSE/ATHEX Custom Capped Total Return          | 1,008.59 #        | 912.60     | 95.99  | 10.52% |          |          | 763.44   | 1,008.59 | 10.01% #         |
| FTSE/ATHEX Custom Capped - USD Total Return    | 819.78 #          | 742.91     | 76.87  | 10.35% |          |          | 620.75   | 819.78   | 3.07% #          |
| FTSE/Athex Mid Cap Total Return                | 1,231.75 #        | 1,219.22   | 12.53  | 1.03%  |          |          | 928.33   | 1,231.75 | 25.32% #         |
| FTSE/ATHEX-CSE Banking Total Return Index      | 594.01 Œ          | 656.02     | -62.01 | -9.45% |          |          | 380.70   | 708.30   | -12.54% <b>Œ</b> |
| Greece & Turkey 30 Total Return Index          | 840.75 #          | 812.70     | 28.05  | 3.45%  |          |          | 770.92   | 919.96   | 2.15% #          |
| Hellenic Mid & Small Cap Index                 | 980.22 #          | 979.03     | 1.19   | 0.12%  | 969.04   | 994.59   | 716.61   | 994.59   | 27.43% #         |
| FTSE/Athex Banks                               | 841.62 Œ          | 929.48     | -87.86 | -9.45% | 836.63   | 939.32   | 532.20   | 1,023.60 | -12.50% <b>Œ</b> |
| FTSE/Athex Insurance                           | 1,475.13 ¬        | 1,475.13   | 0.00   | 0.00%  | 1,454.06 | 1,475.13 | 1,369.77 | 1,538.35 | 0.72% #          |
| FTSE/Athex Financial Services                  | 1,355.47 #        | 1,350.61   | 4.86   | 0.36%  | 1,313.59 | 1,400.60 | 926.91   | 1,400.60 | 35.33% #         |
| FTSE/Athex Industrial Goods & Services         | 2,605.94 Œ        | 2,657.82   | -51.88 | -1.95% | 2,578.91 | 2,660.41 | 1,881.51 | 2,660.41 | 33.36% #         |
| FTSE/Athex Retail                              | 4,308.68 #        | 4,303.59   | 5.09   | 0.12%  | 4,191.43 | 4,333.67 | 3,336.67 | 4,531.02 | 13.32% #         |
| FTSE/ATHEX Real Estate                         | 2,744.61 #        | 2,705.30   | 39.31  | 1.45%  | 2,689.64 | 2,800.26 | 2,181.63 | 2,800.26 | 20.28% #         |
| FTSE/Athex Personal & Household Goods          | 5,526.75 #        | 5,526.60   | 0.15   | 0.00%  | 5,428.84 | 5,615.86 | 3,847.16 | 5,680.33 | 21.40% #         |
| FTSE/Athex Food & Beverage                     | 5,806.41 <b>Œ</b> | 5,869.77   | -63.36 | -1.08% | 5,740.28 | 5,869.77 | 5,066.70 | 6,066.14 | -0.88% <b>(E</b> |
| FTSE/Athex Basic Resources                     | 2,824.66 Œ        | 2,906.99   | -82.33 | -2.83% | 2,802.27 | 2,911.67 | 1,753.11 | 2,916.96 | 46.49% #         |
| FTSE/Athex Construction & Materials            | 2,666.04 Œ        | 2,667.92   | -1.88  | -0.07% | 2,593.65 | 2,684.83 | 2,059.46 | 2,705.46 | 22.02% #         |
| FTSE/Athex Oil & Gas                           | 2,170.18 #        | 2,125.10   | 45.08  | 2.12%  | 2,125.10 | 2,198.42 | 1,618.74 | 2,198.42 | 19.58% #         |
| FTSE/Athex Chemicals                           | 7,067.65 ¬        | 7,067.65   | 0.00   | 0.00%  | 6,913.75 | 7,336.99 | 4,784.62 | 7,336.99 | 37.97% #         |
| FTSE/Athex Media                               | 1,964.99 ¬        | 1,964.99   | 0.00   | 0.00%  | 1,964.99 | 1,964.99 | 1,359.24 | 2,061.03 | -4.66% Œ         |
| FTSE/Athex Travel & Leisure                    | 1,636.03 #        | 1,634.91   | 1.12   | 0.07%  | 1,610.64 | 1,671.84 | 1,238.26 | 1,741.96 | 6.71% #          |
| FTSE/Athex Technology                          | 771.98 Œ          | 780.11     | -8.13  | -1.04% | 752.89   | 786.22   | 659.36   | 786.22   | 6.32% #          |
| FTSE/Athex Telecommunications                  | 2,485.57 #        | 2,477.31   | 8.26   | 0.33%  | 2,444.28 | 2,606.68 | 1,995.61 | 2,606.68 | -0.77% <b>(E</b> |
| FTSE/Athex Utilities                           | 2,777.91 #        | 2,642.26   | 135.65 | 5.13%  | 2,632.50 | 2,830.02 | 1,711.47 | 2,830.02 | 32.37% #         |
| FTSE/Athex Health Care                         | 159.41 #          | 151.48     | 7.93   | 5.24%  | 150.68   | 163.37   | 115.79   | 163.37   | 10.44% #         |
| Athex All Share Index                          | 190.28 Œ          | 196.00     | -5.73  | -2.92% | 100.00   | 100.07   | 146.74   | 196.00   | 2.33% #          |
| Hellenic Corporate Bond Index                  | 93.56 #           | 92.03      | 1.53   | 1.66%  |          |          | 87.18    | 94.45    | -0.32% <b>(E</b> |
| Hellenic Corporate Bond Price Index            | 91.39 #           | 89.88      | 1.51   | 1.68%  |          |          | 85.19    | 92.77    | -0.32% <b>G</b>  |