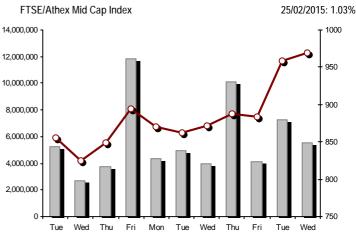

| Index name                                     | 25/02/2015        | 24/02/2015 | pts.   | %      | Min      | Max      | Year min | Year max | Year change      |
|------------------------------------------------|-------------------|------------|--------|--------|----------|----------|----------|----------|------------------|
| Athex Composite Share Price Index              | 923.03 Œ          | 937.96     | -14.93 | -1.59% | 913.96   | 945.81   | 708.61   | 945.81   | 11.72% #         |
| FTSE/Athex Large Cap                           | 273.01 Œ          | 281.37     | -8.36  | -2.97% | 271.15   | 283.37   | 209.48   | 283.37   | 3.08% #          |
| FTSE/ATHEX Custom Capped                       | 956.79 #          | 865.73     | 91.06  | 10.52% |          |          | 724.23   | 956.79   | 9.81% #          |
| FTSE/ATHEX Custom Capped - USD                 | 777.68 #          | 704.76     | 72.93  | 10.35% |          |          | 588.87   | 777.68   | 2.88% #          |
| FTSE/Athex Mid Cap Index                       | 968.71 #          | 958.86     | 9.85   | 1.03%  | 954.49   | 984.77   | 717.54   | 984.77   | 25.31% #         |
| FTSE/ATHEX-CSE Banking Index                   | 636.99 Œ          | 703.49     | -66.50 | -9.45% | 633.21   | 710.94   | 402.80   | 774.70   | -12.50% <b>Œ</b> |
| FTSE/ATHEX Global Traders Index Plus           | 1,590.20 Œ        | 1,597.99   | -7.79  | -0.49% | 1,567.94 | 1,604.84 | 1,227.52 | 1,604.84 | 23.95% #         |
| FTSE/ATHEX Global Traders Index                | 1,676.16 Œ        | 1,681.61   | -5.45  | -0.32% | 1,665.72 | 1,698.65 | 1,344.70 | 1,698.65 | 16.52% #         |
| FTSE/ATHEX Mid & Small Cap Factor-Weighted Ind | 1,212.16 Œ        | 1,212.79   | -0.63  | -0.05% | 1,200.12 | 1,223.09 | 1,076.89 | 1,223.09 | 10.59% #         |
| Greece & Turkey 30 Price Index                 | 683.60 Œ          | 694.14     | -10.54 | -1.52% | 681.13   | 703.86   | 631.70   | 768.95   | 0.55% #          |
| ATHEX Mid & SmallCap Price Index               | 2,608.29 #        | 2,604.48   | 3.81   | 0.15%  | 2,577.72 | 2,635.74 | 2,372.76 | 2,635.74 | 6.91% #          |
| FTSE/Athex Market Index                        | 661.06 Œ          | 679.97     | -18.91 | -2.78% | 656.45   | 685.04   | 507.68   | 685.04   | 3.92% #          |
| FTSE Med Index                                 | 5,378.18 #        | 5,290.78   | 87.40  | 1.65%  |          |          | 4,930.94 | 5,378.18 | 6.77% #          |
| Athex Composite Index Total Return Index       | 1,351.71 Œ        | 1,373.58   | -21.87 | -1.59% | 1,338.43 | 1,385.07 | 1,037.71 | 1,385.07 | 11.92% #         |
| FTSE/Athex Large Cap Total Return              | 371.34 Œ          | 382.72     | -11.38 | -2.97% |          |          | 285.87   | 382.72   | 3.35% #          |
| FTSE/ATHEX Large Cap Net Total Return          | 1,105.69 Œ        | 1,139.56   | -33.87 | -2.97% | 1,098.16 | 1,147.63 | 848.38   | 1,147.63 | 3.33% #          |
| FTSE/ATHEX Custom Capped Total Return          | 1,008.59 #        | 912.60     | 95.99  | 10.52% |          |          | 763.44   | 1,008.59 | 10.01% #         |
| FTSE/ATHEX Custom Capped - USD Total Return    | 819.78 #          | 742.91     | 76.87  | 10.35% |          |          | 620.75   | 819.78   | 3.07% #          |
| FTSE/Athex Mid Cap Total Return                | 1,231.75 #        | 1,219.22   | 12.53  | 1.03%  |          |          | 928.33   | 1,231.75 | 25.32% #         |
| FTSE/ATHEX-CSE Banking Total Return Index      | 594.01 Œ          | 656.02     | -62.01 | -9.45% |          |          | 380.70   | 708.30   | -12.54% <b>Œ</b> |
| Greece & Turkey 30 Total Return Index          | 840.75 #          | 812.70     | 28.05  | 3.45%  |          |          | 770.92   | 919.96   | 2.15% #          |
| Hellenic Mid & Small Cap Index                 | 980.22 #          | 979.03     | 1.19   | 0.12%  | 969.04   | 994.59   | 716.61   | 994.59   | 27.43% #         |
| FTSE/Athex Banks                               | 841.62 Œ          | 929.48     | -87.86 | -9.45% | 836.63   | 939.32   | 532.20   | 1,023.60 | -12.50% <b>Œ</b> |
| FTSE/Athex Insurance                           | 1,475.13 ¬        | 1,475.13   | 0.00   | 0.00%  | 1,454.06 | 1,475.13 | 1,369.77 | 1,538.35 | 0.72% #          |
| FTSE/Athex Financial Services                  | 1,355.47 #        | 1,350.61   | 4.86   | 0.36%  | 1,313.59 | 1,400.60 | 926.91   | 1,400.60 | 35.33% #         |
| FTSE/Athex Industrial Goods & Services         | 2,605.94 Œ        | 2,657.82   | -51.88 | -1.95% | 2,578.91 | 2,660.41 | 1,881.51 | 2,660.41 | 33.36% #         |
| FTSE/Athex Retail                              | 4,308.68 #        | 4,303.59   | 5.09   | 0.12%  | 4,191.43 | 4,333.67 | 3,336.67 | 4,531.02 | 13.32% #         |
| FTSE/ATHEX Real Estate                         | 2,744.61 #        | 2,705.30   | 39.31  | 1.45%  | 2,689.64 | 2,800.26 | 2,181.63 | 2,800.26 | 20.28% #         |
| FTSE/Athex Personal & Household Goods          | 5,526.75 #        | 5,526.60   | 0.15   | 0.00%  | 5,428.84 | 5,615.86 | 3,847.16 | 5,680.33 | 21.40% #         |
| FTSE/Athex Food & Beverage                     | 5,806.41 <b>Œ</b> | 5,869.77   | -63.36 | -1.08% | 5,740.28 | 5,869.77 | 5,066.70 | 6,066.14 | -0.88% <b>(E</b> |
| FTSE/Athex Basic Resources                     | 2,824.66 Œ        | 2,906.99   | -82.33 | -2.83% | 2,802.27 | 2,911.67 | 1,753.11 | 2,916.96 | 46.49% #         |
| FTSE/Athex Construction & Materials            | 2,666.04 Œ        | 2,667.92   | -1.88  | -0.07% | 2,593.65 | 2,684.83 | 2,059.46 | 2,705.46 | 22.02% #         |
| FTSE/Athex Oil & Gas                           | 2,170.18 #        | 2,125.10   | 45.08  | 2.12%  | 2,125.10 | 2,198.42 | 1,618.74 | 2,198.42 | 19.58% #         |
| FTSE/Athex Chemicals                           | 7,067.65 ¬        | 7,067.65   | 0.00   | 0.00%  | 6,913.75 | 7,336.99 | 4,784.62 | 7,336.99 | 37.97% #         |
| FTSE/Athex Media                               | 1,964.99 ¬        | 1,964.99   | 0.00   | 0.00%  | 1,964.99 | 1,964.99 | 1,359.24 | 2,061.03 | -4.66% Œ         |
| FTSE/Athex Travel & Leisure                    | 1,636.03 #        | 1,634.91   | 1.12   | 0.07%  | 1,610.64 | 1,671.84 | 1,238.26 | 1,741.96 | 6.71% #          |
| FTSE/Athex Technology                          | 771.98 Œ          | 780.11     | -8.13  | -1.04% | 752.89   | 786.22   | 659.36   | 786.22   | 6.32% #          |
| FTSE/Athex Telecommunications                  | 2,485.57 #        | 2,477.31   | 8.26   | 0.33%  | 2,444.28 | 2,606.68 | 1,995.61 | 2,606.68 | -0.77% <b>(E</b> |
| FTSE/Athex Utilities                           | 2,777.91 #        | 2,642.26   | 135.65 | 5.13%  | 2,632.50 | 2,830.02 | 1,711.47 | 2,830.02 | 32.37% #         |
| FTSE/Athex Health Care                         | 159.41 #          | 151.48     | 7.93   | 5.24%  | 150.68   | 163.37   | 115.79   | 163.37   | 10.44% #         |
| Athex All Share Index                          | 190.28 Œ          | 196.00     | -5.73  | -2.92% | 100.00   | 100.07   | 146.74   | 196.00   | 2.33% #          |
| Hellenic Corporate Bond Index                  | 93.56 #           | 92.03      | 1.53   | 1.66%  |          |          | 87.18    | 94.45    | -0.32% <b>(E</b> |
| Hellenic Corporate Bond Price Index            | 91.39 #           | 89.88      | 1.51   | 1.68%  |          |          | 85.19    | 92.77    | -0.32% <b>G</b>  |