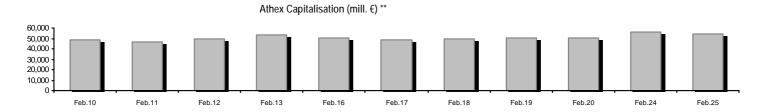

### **Summary of Markets**

| Securities' Transactions Value with Block Trades M                  | ethod 6-1 (thou. €) | -0-     | Alhex Composite Share Price Index   % daily chng         |            |         |
|---------------------------------------------------------------------|---------------------|---------|----------------------------------------------------------|------------|---------|
|                                                                     |                     |         |                                                          |            |         |
| Athex Capitalisation (mill. €) **:                                  | 54,114.58           |         | Derivatives Total Open Interest                          | 386,134    |         |
| Daily change: mill. €   %                                           | -1,627.12           | -2.92%  | in Index Futures   % daily chng                          | 40,394     | 1.49%   |
| Yearly Avg Capitalisation: mill. €   % chng prev year Avg           | 49,715.88           | -28.22% | in Stock Futures   % daily chng                          | 338,344    | 2.48%   |
| Athex Composite Share Price Index   % daily chng                    | 923.03              | -1.59%  | in Index Options   % daily chng                          | 6,861      | 19.36%  |
| Athex Composite Share Price Index Capitalisation (mill. €)          | 48,742.99           |         | in Stock Options   % daily chng                          | 535        | 0.00%   |
| Daily change (mill. €)                                              | -1,661.48           |         |                                                          |            |         |
| Securities' Transactions Value with Block Trades Method 6-1 (       | 164,460.54          |         | Derivatives Contracts Volume:                            | 96,839     | )       |
| Daily change: thou. €   %                                           | -88,683.47          | -35.03% | Daily change: pieces   %                                 | -33,872    | -25.91% |
| YtD Avg Trans. Value: thou. $\mathbb{E} \mid \%$ chng prev year Avg | 131,752.50          | 3.70%   | YtD Avg Derivatives Contracts   % chng prev year Avg     | 75,545     | 37.83%  |
| Blocks Transactions Value of Method 6-1 (thou. €)                   | 12,339.96           |         | Derivatives Trades Number:                               | 6,053      |         |
| Blocks Transactions Value of Method 6-2 & 6-3 (thou. €)             | 118.25              |         | Daily change: number   %                                 | -987       | -14.02% |
| Bonds Transactions Value (thou. €)                                  | 0.00                |         | YtD Avg Derivatives Trades number   % chng prev year Avg | 5,295      | 26.81%  |
| Securities' Transactions Volume (thou. Pieces)                      | 232,187.00          |         | Lending Total Open Interest                              | 4,904,372  |         |
| Daily change: thou. pieces   %                                      | -126,615.10         | -35.29% | Daily change: pieces   %                                 | -8,072,326 | -62.21% |
| YtD Avg Volume: thou. pieces   % chng prev year Avg                 | 203,525.78          | 114.22% | Lending Volume (Multilateral/Bilateral)                  | 20,331     |         |
| Blocks Transactions Volume of Method 6-1 (thou. Pieces)             | 24,486.33           |         | Daily change: pieces   %                                 | -300,650   | -93.67% |
| Blocks Transactions Volume of Method 6-2 & 6-3 (thou. Pieces        | 5.00                |         | Multilateral Lending                                     | 18,331     |         |
| Bonds Transactions Volume (thou. pieces)                            | 0.00                |         | Bilateral Lending                                        | 2,000      |         |
| Securities' Trades Number                                           | 49,049              |         | Lending Trades Number:                                   | 11         |         |
| Daily change: number   %                                            | -16,039             | -24.64% | Daily change: thou. €   %                                | -5         | -31.25% |
| YtD Avg Derivatives Trades number   % chng prev year Avg            | 40,306              | 39.54%  | Multilateral Lending Trades Number                       | 10         |         |
| Number of Blocks Method 6-1                                         | 7                   |         |                                                          | 10         |         |
| Number of Blocks Method 6-2 & 6-3                                   | 1                   |         | Bilateral Lending Trades Number                          |            |         |
| Number of Bonds Transactions                                        | 0                   |         |                                                          |            |         |