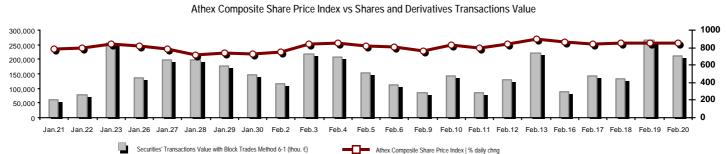

# **Summary of Markets**

| Securities' Transactions Value with Block Trades Mr                 | ethod 6-1 (thou. €) | -0      | Athex Composite Share Price Index   % daily chng                                                                                                                                                                                                                                                                                                                                                                                                                                                                                                                                                                                                                                                                                                                                                                                                                                                                                                                                                                                                                                                                                                                                                                                                                                                                                                                                                                                                                                                                                                                                                                                                                                                                                                                                                                                                                                                                                                                                                                                                                                                                               |            |           |
|---------------------------------------------------------------------|---------------------|---------|--------------------------------------------------------------------------------------------------------------------------------------------------------------------------------------------------------------------------------------------------------------------------------------------------------------------------------------------------------------------------------------------------------------------------------------------------------------------------------------------------------------------------------------------------------------------------------------------------------------------------------------------------------------------------------------------------------------------------------------------------------------------------------------------------------------------------------------------------------------------------------------------------------------------------------------------------------------------------------------------------------------------------------------------------------------------------------------------------------------------------------------------------------------------------------------------------------------------------------------------------------------------------------------------------------------------------------------------------------------------------------------------------------------------------------------------------------------------------------------------------------------------------------------------------------------------------------------------------------------------------------------------------------------------------------------------------------------------------------------------------------------------------------------------------------------------------------------------------------------------------------------------------------------------------------------------------------------------------------------------------------------------------------------------------------------------------------------------------------------------------------|------------|-----------|
|                                                                     |                     |         |                                                                                                                                                                                                                                                                                                                                                                                                                                                                                                                                                                                                                                                                                                                                                                                                                                                                                                                                                                                                                                                                                                                                                                                                                                                                                                                                                                                                                                                                                                                                                                                                                                                                                                                                                                                                                                                                                                                                                                                                                                                                                                                                |            |           |
| Athex Capitalisation (mill. €) **:                                  | 50,344.50           |         | Derivatives Total Open Interest                                                                                                                                                                                                                                                                                                                                                                                                                                                                                                                                                                                                                                                                                                                                                                                                                                                                                                                                                                                                                                                                                                                                                                                                                                                                                                                                                                                                                                                                                                                                                                                                                                                                                                                                                                                                                                                                                                                                                                                                                                                                                                | 361,311    |           |
| Daily change: mill. €   %                                           | 99.61               | 0.20%   | in Index Futures   % daily chng                                                                                                                                                                                                                                                                                                                                                                                                                                                                                                                                                                                                                                                                                                                                                                                                                                                                                                                                                                                                                                                                                                                                                                                                                                                                                                                                                                                                                                                                                                                                                                                                                                                                                                                                                                                                                                                                                                                                                                                                                                                                                                | 47,503     | -0.90%    |
| Yearly Avg Capitalisation: mill. €   % chng prev year Avg           | 49,418.04           | -28.65% | in Stock Futures   % daily chng                                                                                                                                                                                                                                                                                                                                                                                                                                                                                                                                                                                                                                                                                                                                                                                                                                                                                                                                                                                                                                                                                                                                                                                                                                                                                                                                                                                                                                                                                                                                                                                                                                                                                                                                                                                                                                                                                                                                                                                                                                                                                                | 299,856    | 0.66%     |
| Athex Composite Share Price Index   % daily chng                    | 854.15              | -0.27%  | in Index Options   % daily chng                                                                                                                                                                                                                                                                                                                                                                                                                                                                                                                                                                                                                                                                                                                                                                                                                                                                                                                                                                                                                                                                                                                                                                                                                                                                                                                                                                                                                                                                                                                                                                                                                                                                                                                                                                                                                                                                                                                                                                                                                                                                                                | 13,286     | 20.15%    |
| Athex Composite Share Price Index Capitalisation (mill. €)          | 45,262.76           |         | in Stock Options   % daily chng                                                                                                                                                                                                                                                                                                                                                                                                                                                                                                                                                                                                                                                                                                                                                                                                                                                                                                                                                                                                                                                                                                                                                                                                                                                                                                                                                                                                                                                                                                                                                                                                                                                                                                                                                                                                                                                                                                                                                                                                                                                                                                | 666        | 6.39%     |
| Daily change (mill. €)                                              | 51.89               |         |                                                                                                                                                                                                                                                                                                                                                                                                                                                                                                                                                                                                                                                                                                                                                                                                                                                                                                                                                                                                                                                                                                                                                                                                                                                                                                                                                                                                                                                                                                                                                                                                                                                                                                                                                                                                                                                                                                                                                                                                                                                                                                                                |            |           |
| Securities' Transactions Value with Block Trades Method 6-1 (       | 212,008.22          |         | Derivatives Contracts Volume:                                                                                                                                                                                                                                                                                                                                                                                                                                                                                                                                                                                                                                                                                                                                                                                                                                                                                                                                                                                                                                                                                                                                                                                                                                                                                                                                                                                                                                                                                                                                                                                                                                                                                                                                                                                                                                                                                                                                                                                                                                                                                                  | 105,190    | )         |
| Daily change: thou. €   %                                           | -55,152.75          | -20.64% | Daily change: pieces   %                                                                                                                                                                                                                                                                                                                                                                                                                                                                                                                                                                                                                                                                                                                                                                                                                                                                                                                                                                                                                                                                                                                                                                                                                                                                                                                                                                                                                                                                                                                                                                                                                                                                                                                                                                                                                                                                                                                                                                                                                                                                                                       | -93,353    | -47.02%   |
| YtD Avg Trans. Value: thou. $\mathbb{E} \mid \%$ chng prev year Avg | 127,349.66          | 0.23%   | YtD Avg Derivatives Contracts   % chng prev year Avg                                                                                                                                                                                                                                                                                                                                                                                                                                                                                                                                                                                                                                                                                                                                                                                                                                                                                                                                                                                                                                                                                                                                                                                                                                                                                                                                                                                                                                                                                                                                                                                                                                                                                                                                                                                                                                                                                                                                                                                                                                                                           | 73,361     | 33.84%    |
| Blocks Transactions Value of Method 6-1 (thou. €)                   | 17,966.59           |         | Derivatives Trades Number:                                                                                                                                                                                                                                                                                                                                                                                                                                                                                                                                                                                                                                                                                                                                                                                                                                                                                                                                                                                                                                                                                                                                                                                                                                                                                                                                                                                                                                                                                                                                                                                                                                                                                                                                                                                                                                                                                                                                                                                                                                                                                                     | 5,674      |           |
| Blocks Transactions Value of Method 6-2 & 6-3 (thou. €)             | 0.00                |         | Daily change: number   %                                                                                                                                                                                                                                                                                                                                                                                                                                                                                                                                                                                                                                                                                                                                                                                                                                                                                                                                                                                                                                                                                                                                                                                                                                                                                                                                                                                                                                                                                                                                                                                                                                                                                                                                                                                                                                                                                                                                                                                                                                                                                                       | -3,691     | -39.41%   |
| Bonds Transactions Value (thou. €)                                  | 0.00                |         | YtD Avg Derivatives Trades number   % chng prev year Avg                                                                                                                                                                                                                                                                                                                                                                                                                                                                                                                                                                                                                                                                                                                                                                                                                                                                                                                                                                                                                                                                                                                                                                                                                                                                                                                                                                                                                                                                                                                                                                                                                                                                                                                                                                                                                                                                                                                                                                                                                                                                       | 5,224      | 25.10%    |
| Securities' Transactions Volume (thou. Pieces)                      | 393,454.61          |         | Lending Total Open Interest                                                                                                                                                                                                                                                                                                                                                                                                                                                                                                                                                                                                                                                                                                                                                                                                                                                                                                                                                                                                                                                                                                                                                                                                                                                                                                                                                                                                                                                                                                                                                                                                                                                                                                                                                                                                                                                                                                                                                                                                                                                                                                    | 12,819,638 |           |
| Daily change: thou. pieces   %                                      | 14,720.59           | 3.89%   | Daily change: pieces   %                                                                                                                                                                                                                                                                                                                                                                                                                                                                                                                                                                                                                                                                                                                                                                                                                                                                                                                                                                                                                                                                                                                                                                                                                                                                                                                                                                                                                                                                                                                                                                                                                                                                                                                                                                                                                                                                                                                                                                                                                                                                                                       | 5,829      | 0.05%     |
| YtD Avg Volume: thou. pieces   % chng prev year Avg                 | 198,270.42          | 108.68% | Lending Volume (Multilateral/Bilateral)                                                                                                                                                                                                                                                                                                                                                                                                                                                                                                                                                                                                                                                                                                                                                                                                                                                                                                                                                                                                                                                                                                                                                                                                                                                                                                                                                                                                                                                                                                                                                                                                                                                                                                                                                                                                                                                                                                                                                                                                                                                                                        | 214,046    |           |
| Blocks Transactions Volume of Method 6-1 (thou. Pieces)             | 49,468.62           |         | Daily change: pieces   %                                                                                                                                                                                                                                                                                                                                                                                                                                                                                                                                                                                                                                                                                                                                                                                                                                                                                                                                                                                                                                                                                                                                                                                                                                                                                                                                                                                                                                                                                                                                                                                                                                                                                                                                                                                                                                                                                                                                                                                                                                                                                                       | 213,868 12 | 20150.56% |
| Blocks Transactions Volume of Method 6-2 & 6-3 (thou. Pieces        | 0.00                |         | Multilateral Lending                                                                                                                                                                                                                                                                                                                                                                                                                                                                                                                                                                                                                                                                                                                                                                                                                                                                                                                                                                                                                                                                                                                                                                                                                                                                                                                                                                                                                                                                                                                                                                                                                                                                                                                                                                                                                                                                                                                                                                                                                                                                                                           | 6,079      |           |
| Bonds Transactions Volume (thou. pieces)                            | 0.00                |         | Bilateral Lending                                                                                                                                                                                                                                                                                                                                                                                                                                                                                                                                                                                                                                                                                                                                                                                                                                                                                                                                                                                                                                                                                                                                                                                                                                                                                                                                                                                                                                                                                                                                                                                                                                                                                                                                                                                                                                                                                                                                                                                                                                                                                                              | 207,967    |           |
| Securities' Trades Number                                           | 48,393              |         | Lending Trades Number:                                                                                                                                                                                                                                                                                                                                                                                                                                                                                                                                                                                                                                                                                                                                                                                                                                                                                                                                                                                                                                                                                                                                                                                                                                                                                                                                                                                                                                                                                                                                                                                                                                                                                                                                                                                                                                                                                                                                                                                                                                                                                                         | 13         |           |
| Daily change: number   %                                            | -21,365             | -30.63% | Daily change: thou. €   %                                                                                                                                                                                                                                                                                                                                                                                                                                                                                                                                                                                                                                                                                                                                                                                                                                                                                                                                                                                                                                                                                                                                                                                                                                                                                                                                                                                                                                                                                                                                                                                                                                                                                                                                                                                                                                                                                                                                                                                                                                                                                                      | 3          | 30.00%    |
| YtD Avg Derivatives Trades number   % chng prev year Avg            | 39,349              | 36.23%  | Multilateral Lending Trades Number                                                                                                                                                                                                                                                                                                                                                                                                                                                                                                                                                                                                                                                                                                                                                                                                                                                                                                                                                                                                                                                                                                                                                                                                                                                                                                                                                                                                                                                                                                                                                                                                                                                                                                                                                                                                                                                                                                                                                                                                                                                                                             | 11         |           |
| Number of Blocks Method 6-1                                         | 16                  |         | , and the second | 2          |           |
| Number of Blocks Method 6-2 & 6-3                                   | 0                   |         | Bilateral Lending Trades Number                                                                                                                                                                                                                                                                                                                                                                                                                                                                                                                                                                                                                                                                                                                                                                                                                                                                                                                                                                                                                                                                                                                                                                                                                                                                                                                                                                                                                                                                                                                                                                                                                                                                                                                                                                                                                                                                                                                                                                                                                                                                                                | 2          |           |
| Number of Bonds Transactions                                        | 0                   |         |                                                                                                                                                                                                                                                                                                                                                                                                                                                                                                                                                                                                                                                                                                                                                                                                                                                                                                                                                                                                                                                                                                                                                                                                                                                                                                                                                                                                                                                                                                                                                                                                                                                                                                                                                                                                                                                                                                                                                                                                                                                                                                                                |            |           |

| Index name                                          | 20/02/2015        | 19/02/2015 | pts.    | %      | Min      | Max      | Year min | Year max | Year change |
|-----------------------------------------------------|-------------------|------------|---------|--------|----------|----------|----------|----------|-------------|
|                                                     |                   |            |         |        |          |          |          |          |             |
| Athex Composite Share Price Index                   | 854.15 Œ          | 856.50     | -2.35   | -0.27% | 841.10   | 871.51   | 708.61   | 912.85   | 3.39% #     |
| FTSE/Athex Large Cap                                | 253.66 Œ          | 254.07     | -0.41   | -0.16% | 249.21   | 259.63   | 209.48   | 278.37   | -4.23% Œ    |
| FTSE/ATHEX Custom Capped                            | 866.52 #          | 857.29     | 9.22    | 1.08%  |          |          | 724.23   | 912.09   | -0.55% Œ    |
| FTSE/ATHEX Custom Capped - USD                      | 707.63 #          | 698.32     | 9.31    | 1.33%  |          |          | 588.87   | 758.95   | -6.39% Œ    |
| FTSE/Athex Mid Cap Index                            | 884.34 Œ          | 887.99     | -3.65   | -0.41% | 871.74   | 904.22   | 717.54   | 906.55   | 14.40% #    |
| FTSE/ATHEX-CSE Banking Index                        | 599.98 #          | 595.53     | 4.45    | 0.75%  | 578.38   | 623.15   | 402.80   | 774.70   | -17.59% Œ   |
| FTSE/ATHEX Global Traders Index Plus                | 1,512.53 Œ        | 1,525.16   | -12.63  | -0.83% | 1,485.64 | 1,533.92 | 1,227.52 | 1,566.60 | 17.90% #    |
| FTSE/ATHEX Global Traders Index                     | 1,557.57 Œ        | 1,557.84   | -0.27   | -0.02% | 1,531.79 | 1,578.88 | 1,344.70 | 1,655.36 | 8.28% #     |
| FTSE/ATHEX Mid & Small Cap Factor-Weighted Ind      | 1,196.29 #        | 1,183.17   | 13.12   | 1.11%  | 1,182.83 | 1,196.29 | 1,076.89 | 1,196.47 | 9.14% #     |
| Greece & Turkey 30 Price Index                      | 668.59 Œ          | 676.68     | -8.09   | -1.20% | 667.91   | 680.58   | 631.70   | 768.95   | -1.66% Œ    |
| ATHEX Mid & SmallCap Price Index                    | 2,548.75 Œ        | 2,566.10   | -17.35  | -0.68% | 2,544.99 | 2,579.20 | 2,372.76 | 2,584.23 | 4.47% #     |
| FTSE/Athex Market Index                             | 613.97 Œ          | 615.00     | -1.03   | -0.17% | 603.68   | 627.87   | 507.68   | 670.82   | -3.49% Œ    |
| FTSE Med Index                                      | 5,280.66 #        | 5,276.99   | 3.67    | 0.07%  |          |          | 4,930.94 | 5,290.19 | 4.84% #     |
| Athex Composite Index Total Return Index            | 1,250.84 <b>Œ</b> | 1,254.28   | -3.44   | -0.27% | 1,231.73 | 1,276.27 | 1,037.71 | 1,336.80 | 3.57% #     |
| FTSE/Athex Large Cap Total Return                   | 345.03 Œ          | 345.59     | -0.56   | -0.16% |          |          | 285.87   | 368.94   | -3.98% Œ    |
| FTSE/ATHEX Large Cap Net Total Return               | 1,027.33 Œ        | 1,028.97   | -1.64   | -0.16% | 1,009.28 | 1,051.49 | 848.38   | 1,127.40 | -3.99% Œ    |
| FTSE/ATHEX Custom Capped Total Return               | 913.42 #          | 903.70     | 9.72    | 1.08%  |          |          | 763.44   | 961.47   | -0.37% Œ    |
| FTSE/ATHEX Custom Capped - USD Total Return         | 745.94 #          | 736.12     | 9.82    | 1.33%  |          |          | 620.75   | 798.60   | -6.22% Œ    |
| FTSE/Athex Mid Cap Total Return                     | 1,124.47 Œ        | 1,129.11   | -4.64   | -0.41% |          |          | 928.33   | 1,137.37 | 14.40% #    |
| FTSE/ATHEX-CSE Banking Total Return Index           | 559.49 #          | 555.34     | 4.15    | 0.75%  |          |          | 380.70   | 708.30   | -17.63% Œ   |
| Greece & Turkey 30 Total Return Index               | 819.60 #          | 807.86     | 11.74   | 1.45%  |          |          | 770.92   | 919.96   | -0.42% Œ    |
| Hellenic Mid & Small Cap Index                      | 901.80 Œ          | 906.82     | -5.02   | -0.55% | 889.67   | 920.20   | 716.61   | 922.43   | 17.23% #    |
| FTSE/Athex Banks                                    | 792.72 #          | 786.84     | 5.88    | 0.75%  | 764.18   | 823.33   | 532.20   | 1,023.60 | -17.58% Œ   |
| FTSE/Athex Insurance                                | 1,401.38 Œ        | 1,411.91   | -10.53  | -0.75% | 1,401.38 | 1,454.06 | 1,369.77 | 1,538.35 | -4.32% Œ    |
| FTSE/Athex Financial Services                       | 1,214.25 Œ        | 1,234.71   | -20.46  | -1.66% | 1,197.04 | 1,256.13 | 926.91   | 1,347.37 | 21.23% #    |
| FTSE/Athex Industrial Goods & Services              | 2,436.26 #        | 2,412.84   | 23.42   | 0.97%  | 2,395.31 | 2,494.78 | 1,881.51 | 2,494.78 | 24.67% #    |
| FTSE/Athex Retail                                   | 3,959.28 Œ        | 4,123.12   | -163.84 | -3.97% | 3,863.28 | 4,220.55 | 3,336.67 | 4,531.02 | 4.13% #     |
| FTSE/ATHEX Real Estate                              | 2,395.95 Œ        | 2,410.44   | -14.49  | -0.60% | 2,327.05 | 2,458.80 | 2,181.63 | 2,462.50 | 5.00% #     |
| FTSE/Athex Personal & Household Goods               | 4,930.40 Œ        | 5,132.15   | -201.75 | -3.93% | 4,853.51 | 5,355.94 | 3,847.16 | 5,680.33 | 8.30% #     |
| FTSE/Athex Food & Beverage                          | 5,812.43 Œ        | 5,827.29   | -14.86  | -0.26% | 5,686.70 | 5,901.03 | 5,066.70 | 6,066.14 | -0.78% Œ    |
| FTSE/Athex Basic Resources                          | 2,707.61 #        | 2,688.14   | 19.47   | 0.72%  | 2,609.29 | 2,716.43 | 1,753.11 | 2,781.17 | 40.42% #    |
| FTSE/Athex Construction & Materials                 | 2,569.09 Œ        | 2,574.42   | -5.33   | -0.21% | 2,480.40 | 2,583.99 | 2,059.46 | 2,705.46 | 17.58% #    |
| FTSE/Athex Oil & Gas                                | 1,971.07 Œ        | 1,989.00   | -17.93  | -0.90% | 1,939.99 | 2,034.51 | 1,618.74 | 2,103.57 | 8.61% #     |
| FTSE/Athex Chemicals                                | 6,915.50 #        | 6,738.91   | 176.59  | 2.62%  | 6,623.47 | 6,931.29 | 4,784.62 | 6,931.29 | 35.00% #    |
| FTSE/Athex Media                                    | 1,787.70 #        | 1,625.18   | 162.52  | 10.00% | 1,625.18 | 1,787.70 | 1,359.24 | 2,061.03 | -13.26% Œ   |
|                                                     |                   |            |         |        |          |          |          |          |             |
| FTSE/Athex Travel & Leisure                         | 1,503.16 Œ        | 1,522.11   | -18.95  | -1.24% | 1,470.47 | 1,544.56 | 1,238.26 | 1,741.96 | -1.96% Œ    |
| FTSE/Athex Technology FTSE/Athex Telecommunications | 744.81 Œ          | 753.28     | -8.47   | -1.12% | 730.36   | 760.76   | 659.36   | 760.76   | 2.58% #     |
|                                                     | 2,135.99 #        | 2,064.43   | 71.56   | 3.47%  | 2,064.43 | 2,171.78 | 1,995.61 | 2,573.65 | -14.73% Œ   |
| FTSE/Athex Utilities                                | 2,352.32 <b>©</b> | 2,385.09   | -32.77  | -1.37% | 2,314.37 | 2,446.59 | 1,711.47 | 2,446.59 | 12.09% #    |
| FTSE/Athex Health Care                              | 141.17 Œ          | 141.96     | -0.79   | -0.56% | 137.20   | 145.13   | 115.79   | 153.06   | -2.20% Œ    |
| Athex All Share Index                               | 176.93 #          | 176.57     | 0.37    | 0.21%  |          |          | 146.74   | 188.55   | -4.84% Œ    |
| Hellenic Corporate Bond Index                       | 90.33 #           | 89.36      | 0.97    | 1.09%  |          |          | 87.18    | 94.45    | -3.77% Œ    |
| Hellenic Corporate Bond Price Index                 | 88.23 #           | 87.28      | 0.96    | 1.10%  |          |          | 85.19    | 92.77    | -4.62% Œ    |