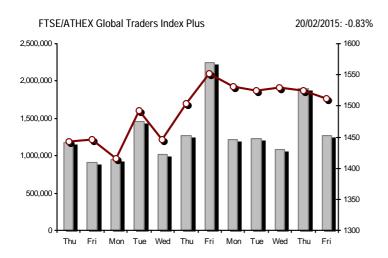

| Index name                                          | 20/02/2015        | 19/02/2015 | pts.    | %      | Min      | Max      | Year min | Year max | Year change |
|-----------------------------------------------------|-------------------|------------|---------|--------|----------|----------|----------|----------|-------------|
|                                                     |                   |            |         |        |          |          |          |          |             |
| Athex Composite Share Price Index                   | 854.15 Œ          | 856.50     | -2.35   | -0.27% | 841.10   | 871.51   | 708.61   | 912.85   | 3.39% #     |
| FTSE/Athex Large Cap                                | 253.66 Œ          | 254.07     | -0.41   | -0.16% | 249.21   | 259.63   | 209.48   | 278.37   | -4.23% Œ    |
| FTSE/ATHEX Custom Capped                            | 866.52 #          | 857.29     | 9.22    | 1.08%  |          |          | 724.23   | 912.09   | -0.55% Œ    |
| FTSE/ATHEX Custom Capped - USD                      | 707.63 #          | 698.32     | 9.31    | 1.33%  |          |          | 588.87   | 758.95   | -6.39% Œ    |
| FTSE/Athex Mid Cap Index                            | 884.34 Œ          | 887.99     | -3.65   | -0.41% | 871.74   | 904.22   | 717.54   | 906.55   | 14.40% #    |
| FTSE/ATHEX-CSE Banking Index                        | 599.98 #          | 595.53     | 4.45    | 0.75%  | 578.38   | 623.15   | 402.80   | 774.70   | -17.59% Œ   |
| FTSE/ATHEX Global Traders Index Plus                | 1,512.53 Œ        | 1,525.16   | -12.63  | -0.83% | 1,485.64 | 1,533.92 | 1,227.52 | 1,566.60 | 17.90% #    |
| FTSE/ATHEX Global Traders Index                     | 1,557.57 Œ        | 1,557.84   | -0.27   | -0.02% | 1,531.79 | 1,578.88 | 1,344.70 | 1,655.36 | 8.28% #     |
| FTSE/ATHEX Mid & Small Cap Factor-Weighted Ind      | 1,196.29 #        | 1,183.17   | 13.12   | 1.11%  | 1,182.83 | 1,196.29 | 1,076.89 | 1,196.47 | 9.14% #     |
| Greece & Turkey 30 Price Index                      | 668.59 Œ          | 676.68     | -8.09   | -1.20% | 667.91   | 680.58   | 631.70   | 768.95   | -1.66% Œ    |
| ATHEX Mid & SmallCap Price Index                    | 2,548.75 Œ        | 2,566.10   | -17.35  | -0.68% | 2,544.99 | 2,579.20 | 2,372.76 | 2,584.23 | 4.47% #     |
| FTSE/Athex Market Index                             | 613.97 Œ          | 615.00     | -1.03   | -0.17% | 603.68   | 627.87   | 507.68   | 670.82   | -3.49% Œ    |
| FTSE Med Index                                      | 5,280.66 #        | 5,276.99   | 3.67    | 0.07%  |          |          | 4,930.94 | 5,290.19 | 4.84% #     |
| Athex Composite Index Total Return Index            | 1,250.84 <b>Œ</b> | 1,254.28   | -3.44   | -0.27% | 1,231.73 | 1,276.27 | 1,037.71 | 1,336.80 | 3.57% #     |
| FTSE/Athex Large Cap Total Return                   | 345.03 Œ          | 345.59     | -0.56   | -0.16% |          |          | 285.87   | 368.94   | -3.98% Œ    |
| FTSE/ATHEX Large Cap Net Total Return               | 1,027.33 Œ        | 1,028.97   | -1.64   | -0.16% | 1,009.28 | 1,051.49 | 848.38   | 1,127.40 | -3.99% Œ    |
| FTSE/ATHEX Custom Capped Total Return               | 913.42 #          | 903.70     | 9.72    | 1.08%  |          |          | 763.44   | 961.47   | -0.37% Œ    |
| FTSE/ATHEX Custom Capped - USD Total Return         | 745.94 #          | 736.12     | 9.82    | 1.33%  |          |          | 620.75   | 798.60   | -6.22% Œ    |
| FTSE/Athex Mid Cap Total Return                     | 1,124.47 Œ        | 1,129.11   | -4.64   | -0.41% |          |          | 928.33   | 1,137.37 | 14.40% #    |
| FTSE/ATHEX-CSE Banking Total Return Index           | 559.49 #          | 555.34     | 4.15    | 0.75%  |          |          | 380.70   | 708.30   | -17.63% Œ   |
| Greece & Turkey 30 Total Return Index               | 819.60 #          | 807.86     | 11.74   | 1.45%  |          |          | 770.92   | 919.96   | -0.42% Œ    |
| Hellenic Mid & Small Cap Index                      | 901.80 Œ          | 906.82     | -5.02   | -0.55% | 889.67   | 920.20   | 716.61   | 922.43   | 17.23% #    |
| FTSE/Athex Banks                                    | 792.72 #          | 786.84     | 5.88    | 0.75%  | 764.18   | 823.33   | 532.20   | 1,023.60 | -17.58% Œ   |
| FTSE/Athex Insurance                                | 1,401.38 Œ        | 1,411.91   | -10.53  | -0.75% | 1,401.38 | 1,454.06 | 1,369.77 | 1,538.35 | -4.32% Œ    |
| FTSE/Athex Financial Services                       | 1,214.25 Œ        | 1,234.71   | -20.46  | -1.66% | 1,197.04 | 1,256.13 | 926.91   | 1,347.37 | 21.23% #    |
| FTSE/Athex Industrial Goods & Services              | 2,436.26 #        | 2,412.84   | 23.42   | 0.97%  | 2,395.31 | 2,494.78 | 1,881.51 | 2,494.78 | 24.67% #    |
| FTSE/Athex Retail                                   | 3,959.28 Œ        | 4,123.12   | -163.84 | -3.97% | 3,863.28 | 4,220.55 | 3,336.67 | 4,531.02 | 4.13% #     |
| FTSE/ATHEX Real Estate                              | 2,395.95 Œ        | 2,410.44   | -14.49  | -0.60% | 2,327.05 | 2,458.80 | 2,181.63 | 2,462.50 | 5.00% #     |
| FTSE/Athex Personal & Household Goods               | 4,930.40 Œ        | 5,132.15   | -201.75 | -3.93% | 4,853.51 | 5,355.94 | 3,847.16 | 5,680.33 | 8.30% #     |
| FTSE/Athex Food & Beverage                          | 5,812.43 Œ        | 5,827.29   | -14.86  | -0.26% | 5,686.70 | 5,901.03 | 5,066.70 | 6,066.14 | -0.78% Œ    |
| FTSE/Athex Basic Resources                          | 2,707.61 #        | 2,688.14   | 19.47   | 0.72%  | 2,609.29 | 2,716.43 | 1,753.11 | 2,781.17 | 40.42% #    |
| FTSE/Athex Construction & Materials                 | 2,569.09 Œ        | 2,574.42   | -5.33   | -0.21% | 2,480.40 | 2,583.99 | 2,059.46 | 2,705.46 | 17.58% #    |
| FTSE/Athex Oil & Gas                                | 1,971.07 Œ        | 1,989.00   | -17.93  | -0.90% | 1,939.99 | 2,034.51 | 1,618.74 | 2,103.57 | 8.61% #     |
| FTSE/Athex Chemicals                                | 6,915.50 #        | 6,738.91   | 176.59  | 2.62%  | 6,623.47 | 6,931.29 | 4,784.62 | 6,931.29 | 35.00% #    |
| FTSE/Athex Media                                    | 1,787.70 #        | 1,625.18   | 162.52  | 10.00% | 1,625.18 | 1,787.70 | 1,359.24 | 2,061.03 | -13.26% Œ   |
|                                                     |                   |            |         |        |          |          |          |          |             |
| FTSE/Athex Travel & Leisure                         | 1,503.16 Œ        | 1,522.11   | -18.95  | -1.24% | 1,470.47 | 1,544.56 | 1,238.26 | 1,741.96 | -1.96% Œ    |
| FTSE/Athex Technology FTSE/Athex Telecommunications | 744.81 Œ          | 753.28     | -8.47   | -1.12% | 730.36   | 760.76   | 659.36   | 760.76   | 2.58% #     |
|                                                     | 2,135.99 #        | 2,064.43   | 71.56   | 3.47%  | 2,064.43 | 2,171.78 | 1,995.61 | 2,573.65 | -14.73% Œ   |
| FTSE/Athex Utilities                                | 2,352.32 <b>©</b> | 2,385.09   | -32.77  | -1.37% | 2,314.37 | 2,446.59 | 1,711.47 | 2,446.59 | 12.09% #    |
| FTSE/Athex Health Care                              | 141.17 Œ          | 141.96     | -0.79   | -0.56% | 137.20   | 145.13   | 115.79   | 153.06   | -2.20% Œ    |
| Athex All Share Index                               | 176.93 #          | 176.57     | 0.37    | 0.21%  |          |          | 146.74   | 188.55   | -4.84% Œ    |
| Hellenic Corporate Bond Index                       | 90.33 #           | 89.36      | 0.97    | 1.09%  |          |          | 87.18    | 94.45    | -3.77% Œ    |
| Hellenic Corporate Bond Price Index                 | 88.23 #           | 87.28      | 0.96    | 1.10%  |          |          | 85.19    | 92.77    | -4.62% Œ    |