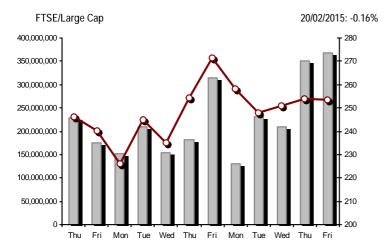

| Index name                                          | 20/02/2015        | 19/02/2015 | pts.    | %      | Min      | Max      | Year min | Year max | Year change |
|-----------------------------------------------------|-------------------|------------|---------|--------|----------|----------|----------|----------|-------------|
|                                                     |                   |            |         |        |          |          |          |          |             |
| Athex Composite Share Price Index                   | 854.15 Œ          | 856.50     | -2.35   | -0.27% | 841.10   | 871.51   | 708.61   | 912.85   | 3.39% #     |
| FTSE/Athex Large Cap                                | 253.66 Œ          | 254.07     | -0.41   | -0.16% | 249.21   | 259.63   | 209.48   | 278.37   | -4.23% Œ    |
| FTSE/ATHEX Custom Capped                            | 866.52 #          | 857.29     | 9.22    | 1.08%  |          |          | 724.23   | 912.09   | -0.55% Œ    |
| FTSE/ATHEX Custom Capped - USD                      | 707.63 #          | 698.32     | 9.31    | 1.33%  |          |          | 588.87   | 758.95   | -6.39% Œ    |
| FTSE/Athex Mid Cap Index                            | 884.34 Œ          | 887.99     | -3.65   | -0.41% | 871.74   | 904.22   | 717.54   | 906.55   | 14.40% #    |
| FTSE/ATHEX-CSE Banking Index                        | 599.98 #          | 595.53     | 4.45    | 0.75%  | 578.38   | 623.15   | 402.80   | 774.70   | -17.59% Œ   |
| FTSE/ATHEX Global Traders Index Plus                | 1,512.53 Œ        | 1,525.16   | -12.63  | -0.83% | 1,485.64 | 1,533.92 | 1,227.52 | 1,566.60 | 17.90% #    |
| FTSE/ATHEX Global Traders Index                     | 1,557.57 Œ        | 1,557.84   | -0.27   | -0.02% | 1,531.79 | 1,578.88 | 1,344.70 | 1,655.36 | 8.28% #     |
| FTSE/ATHEX Mid & Small Cap Factor-Weighted Ind      | 1,196.29 #        | 1,183.17   | 13.12   | 1.11%  | 1,182.83 | 1,196.29 | 1,076.89 | 1,196.47 | 9.14% #     |
| Greece & Turkey 30 Price Index                      | 668.59 Œ          | 676.68     | -8.09   | -1.20% | 667.91   | 680.58   | 631.70   | 768.95   | -1.66% Œ    |
| ATHEX Mid & SmallCap Price Index                    | 2,548.75 Œ        | 2,566.10   | -17.35  | -0.68% | 2,544.99 | 2,579.20 | 2,372.76 | 2,584.23 | 4.47% #     |
| FTSE/Athex Market Index                             | 613.97 Œ          | 615.00     | -1.03   | -0.17% | 603.68   | 627.87   | 507.68   | 670.82   | -3.49% Œ    |
| FTSE Med Index                                      | 5,280.66 #        | 5,276.99   | 3.67    | 0.07%  |          |          | 4,930.94 | 5,290.19 | 4.84% #     |
| Athex Composite Index Total Return Index            | 1,250.84 <b>Œ</b> | 1,254.28   | -3.44   | -0.27% | 1,231.73 | 1,276.27 | 1,037.71 | 1,336.80 | 3.57% #     |
| FTSE/Athex Large Cap Total Return                   | 345.03 Œ          | 345.59     | -0.56   | -0.16% |          |          | 285.87   | 368.94   | -3.98% Œ    |
| FTSE/ATHEX Large Cap Net Total Return               | 1,027.33 Œ        | 1,028.97   | -1.64   | -0.16% | 1,009.28 | 1,051.49 | 848.38   | 1,127.40 | -3.99% Œ    |
| FTSE/ATHEX Custom Capped Total Return               | 913.42 #          | 903.70     | 9.72    | 1.08%  |          |          | 763.44   | 961.47   | -0.37% Œ    |
| FTSE/ATHEX Custom Capped - USD Total Return         | 745.94 #          | 736.12     | 9.82    | 1.33%  |          |          | 620.75   | 798.60   | -6.22% Œ    |
| FTSE/Athex Mid Cap Total Return                     | 1,124.47 Œ        | 1,129.11   | -4.64   | -0.41% |          |          | 928.33   | 1,137.37 | 14.40% #    |
| FTSE/ATHEX-CSE Banking Total Return Index           | 559.49 #          | 555.34     | 4.15    | 0.75%  |          |          | 380.70   | 708.30   | -17.63% Œ   |
| Greece & Turkey 30 Total Return Index               | 819.60 #          | 807.86     | 11.74   | 1.45%  |          |          | 770.92   | 919.96   | -0.42% Œ    |
| Hellenic Mid & Small Cap Index                      | 901.80 Œ          | 906.82     | -5.02   | -0.55% | 889.67   | 920.20   | 716.61   | 922.43   | 17.23% #    |
| FTSE/Athex Banks                                    | 792.72 #          | 786.84     | 5.88    | 0.75%  | 764.18   | 823.33   | 532.20   | 1,023.60 | -17.58% Œ   |
| FTSE/Athex Insurance                                | 1,401.38 Œ        | 1,411.91   | -10.53  | -0.75% | 1,401.38 | 1,454.06 | 1,369.77 | 1,538.35 | -4.32% Œ    |
| FTSE/Athex Financial Services                       | 1,214.25 Œ        | 1,234.71   | -20.46  | -1.66% | 1,197.04 | 1,256.13 | 926.91   | 1,347.37 | 21.23% #    |
| FTSE/Athex Industrial Goods & Services              | 2,436.26 #        | 2,412.84   | 23.42   | 0.97%  | 2,395.31 | 2,494.78 | 1,881.51 | 2,494.78 | 24.67% #    |
| FTSE/Athex Retail                                   | 3,959.28 Œ        | 4,123.12   | -163.84 | -3.97% | 3,863.28 | 4,220.55 | 3,336.67 | 4,531.02 | 4.13% #     |
| FTSE/ATHEX Real Estate                              | 2,395.95 Œ        | 2,410.44   | -14.49  | -0.60% | 2,327.05 | 2,458.80 | 2,181.63 | 2,462.50 | 5.00% #     |
| FTSE/Athex Personal & Household Goods               | 4,930.40 Œ        | 5,132.15   | -201.75 | -3.93% | 4,853.51 | 5,355.94 | 3,847.16 | 5,680.33 | 8.30% #     |
| FTSE/Athex Food & Beverage                          | 5,812.43 Œ        | 5,827.29   | -14.86  | -0.26% | 5,686.70 | 5,901.03 | 5,066.70 | 6,066.14 | -0.78% Œ    |
| FTSE/Athex Basic Resources                          | 2,707.61 #        | 2,688.14   | 19.47   | 0.72%  | 2,609.29 | 2,716.43 | 1,753.11 | 2,781.17 | 40.42% #    |
| FTSE/Athex Construction & Materials                 | 2,569.09 Œ        | 2,574.42   | -5.33   | -0.21% | 2,480.40 | 2,583.99 | 2,059.46 | 2,705.46 | 17.58% #    |
| FTSE/Athex Oil & Gas                                | 1,971.07 Œ        | 1,989.00   | -17.93  | -0.90% | 1,939.99 | 2,034.51 | 1,618.74 | 2,103.57 | 8.61% #     |
| FTSE/Athex Chemicals                                | 6,915.50 #        | 6,738.91   | 176.59  | 2.62%  | 6,623.47 | 6,931.29 | 4,784.62 | 6,931.29 | 35.00% #    |
| FTSE/Athex Media                                    | 1,787.70 #        | 1,625.18   | 162.52  | 10.00% | 1,625.18 | 1,787.70 | 1,359.24 | 2,061.03 | -13.26% Œ   |
|                                                     |                   |            |         |        |          |          |          |          |             |
| FTSE/Athex Travel & Leisure                         | 1,503.16 Œ        | 1,522.11   | -18.95  | -1.24% | 1,470.47 | 1,544.56 | 1,238.26 | 1,741.96 | -1.96% Œ    |
| FTSE/Athex Technology FTSE/Athex Telecommunications | 744.81 Œ          | 753.28     | -8.47   | -1.12% | 730.36   | 760.76   | 659.36   | 760.76   | 2.58% #     |
|                                                     | 2,135.99 #        | 2,064.43   | 71.56   | 3.47%  | 2,064.43 | 2,171.78 | 1,995.61 | 2,573.65 | -14.73% Œ   |
| FTSE/Athex Utilities                                | 2,352.32 <b>©</b> | 2,385.09   | -32.77  | -1.37% | 2,314.37 | 2,446.59 | 1,711.47 | 2,446.59 | 12.09% #    |
| FTSE/Athex Health Care                              | 141.17 Œ          | 141.96     | -0.79   | -0.56% | 137.20   | 145.13   | 115.79   | 153.06   | -2.20% Œ    |
| Athex All Share Index                               | 176.93 #          | 176.57     | 0.37    | 0.21%  |          |          | 146.74   | 188.55   | -4.84% Œ    |
| Hellenic Corporate Bond Index                       | 90.33 #           | 89.36      | 0.97    | 1.09%  |          |          | 87.18    | 94.45    | -3.77% Œ    |
| Hellenic Corporate Bond Price Index                 | 88.23 #           | 87.28      | 0.96    | 1.10%  |          |          | 85.19    | 92.77    | -4.62% Œ    |