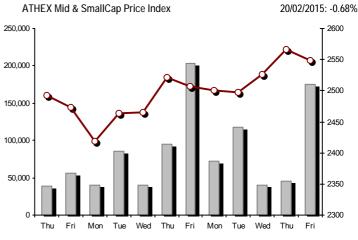

| Index name                                          | 20/02/2015        | 19/02/2015 | pts.    | %      | Min      | Max      | Year min | Year max | Year change |
|-----------------------------------------------------|-------------------|------------|---------|--------|----------|----------|----------|----------|-------------|
|                                                     |                   |            |         |        |          |          |          |          |             |
| Athex Composite Share Price Index                   | 854.15 Œ          | 856.50     | -2.35   | -0.27% | 841.10   | 871.51   | 708.61   | 912.85   | 3.39% #     |
| FTSE/Athex Large Cap                                | 253.66 Œ          | 254.07     | -0.41   | -0.16% | 249.21   | 259.63   | 209.48   | 278.37   | -4.23% Œ    |
| FTSE/ATHEX Custom Capped                            | 866.52 #          | 857.29     | 9.22    | 1.08%  |          |          | 724.23   | 912.09   | -0.55% Œ    |
| FTSE/ATHEX Custom Capped - USD                      | 707.63 #          | 698.32     | 9.31    | 1.33%  |          |          | 588.87   | 758.95   | -6.39% Œ    |
| FTSE/Athex Mid Cap Index                            | 884.34 Œ          | 887.99     | -3.65   | -0.41% | 871.74   | 904.22   | 717.54   | 906.55   | 14.40% #    |
| FTSE/ATHEX-CSE Banking Index                        | 599.98 #          | 595.53     | 4.45    | 0.75%  | 578.38   | 623.15   | 402.80   | 774.70   | -17.59% Œ   |
| FTSE/ATHEX Global Traders Index Plus                | 1,512.53 Œ        | 1,525.16   | -12.63  | -0.83% | 1,485.64 | 1,533.92 | 1,227.52 | 1,566.60 | 17.90% #    |
| FTSE/ATHEX Global Traders Index                     | 1,557.57 Œ        | 1,557.84   | -0.27   | -0.02% | 1,531.79 | 1,578.88 | 1,344.70 | 1,655.36 | 8.28% #     |
| FTSE/ATHEX Mid & Small Cap Factor-Weighted Ind      | 1,196.29 #        | 1,183.17   | 13.12   | 1.11%  | 1,182.83 | 1,196.29 | 1,076.89 | 1,196.47 | 9.14% #     |
| Greece & Turkey 30 Price Index                      | 668.59 Œ          | 676.68     | -8.09   | -1.20% | 667.91   | 680.58   | 631.70   | 768.95   | -1.66% Œ    |
| ATHEX Mid & SmallCap Price Index                    | 2,548.75 Œ        | 2,566.10   | -17.35  | -0.68% | 2,544.99 | 2,579.20 | 2,372.76 | 2,584.23 | 4.47% #     |
| FTSE/Athex Market Index                             | 613.97 Œ          | 615.00     | -1.03   | -0.17% | 603.68   | 627.87   | 507.68   | 670.82   | -3.49% Œ    |
| FTSE Med Index                                      | 5,280.66 #        | 5,276.99   | 3.67    | 0.07%  |          |          | 4,930.94 | 5,290.19 | 4.84% #     |
| Athex Composite Index Total Return Index            | 1,250.84 <b>Œ</b> | 1,254.28   | -3.44   | -0.27% | 1,231.73 | 1,276.27 | 1,037.71 | 1,336.80 | 3.57% #     |
| FTSE/Athex Large Cap Total Return                   | 345.03 Œ          | 345.59     | -0.56   | -0.16% |          |          | 285.87   | 368.94   | -3.98% Œ    |
| FTSE/ATHEX Large Cap Net Total Return               | 1,027.33 Œ        | 1,028.97   | -1.64   | -0.16% | 1,009.28 | 1,051.49 | 848.38   | 1,127.40 | -3.99% Œ    |
| FTSE/ATHEX Custom Capped Total Return               | 913.42 #          | 903.70     | 9.72    | 1.08%  |          |          | 763.44   | 961.47   | -0.37% Œ    |
| FTSE/ATHEX Custom Capped - USD Total Return         | 745.94 #          | 736.12     | 9.82    | 1.33%  |          |          | 620.75   | 798.60   | -6.22% Œ    |
| FTSE/Athex Mid Cap Total Return                     | 1,124.47 Œ        | 1,129.11   | -4.64   | -0.41% |          |          | 928.33   | 1,137.37 | 14.40% #    |
| FTSE/ATHEX-CSE Banking Total Return Index           | 559.49 #          | 555.34     | 4.15    | 0.75%  |          |          | 380.70   | 708.30   | -17.63% Œ   |
| Greece & Turkey 30 Total Return Index               | 819.60 #          | 807.86     | 11.74   | 1.45%  |          |          | 770.92   | 919.96   | -0.42% Œ    |
| Hellenic Mid & Small Cap Index                      | 901.80 Œ          | 906.82     | -5.02   | -0.55% | 889.67   | 920.20   | 716.61   | 922.43   | 17.23% #    |
| FTSE/Athex Banks                                    | 792.72 #          | 786.84     | 5.88    | 0.75%  | 764.18   | 823.33   | 532.20   | 1,023.60 | -17.58% Œ   |
| FTSE/Athex Insurance                                | 1,401.38 Œ        | 1,411.91   | -10.53  | -0.75% | 1,401.38 | 1,454.06 | 1,369.77 | 1,538.35 | -4.32% Œ    |
| FTSE/Athex Financial Services                       | 1,214.25 Œ        | 1,234.71   | -20.46  | -1.66% | 1,197.04 | 1,256.13 | 926.91   | 1,347.37 | 21.23% #    |
| FTSE/Athex Industrial Goods & Services              | 2,436.26 #        | 2,412.84   | 23.42   | 0.97%  | 2,395.31 | 2,494.78 | 1,881.51 | 2,494.78 | 24.67% #    |
| FTSE/Athex Retail                                   | 3,959.28 Œ        | 4,123.12   | -163.84 | -3.97% | 3,863.28 | 4,220.55 | 3,336.67 | 4,531.02 | 4.13% #     |
| FTSE/ATHEX Real Estate                              | 2,395.95 Œ        | 2,410.44   | -14.49  | -0.60% | 2,327.05 | 2,458.80 | 2,181.63 | 2,462.50 | 5.00% #     |
| FTSE/Athex Personal & Household Goods               | 4,930.40 Œ        | 5,132.15   | -201.75 | -3.93% | 4,853.51 | 5,355.94 | 3,847.16 | 5,680.33 | 8.30% #     |
| FTSE/Athex Food & Beverage                          | 5,812.43 Œ        | 5,827.29   | -14.86  | -0.26% | 5,686.70 | 5,901.03 | 5,066.70 | 6,066.14 | -0.78% Œ    |
| FTSE/Athex Basic Resources                          | 2,707.61 #        | 2,688.14   | 19.47   | 0.72%  | 2,609.29 | 2,716.43 | 1,753.11 | 2,781.17 | 40.42% #    |
| FTSE/Athex Construction & Materials                 | 2,569.09 Œ        | 2,574.42   | -5.33   | -0.21% | 2,480.40 | 2,583.99 | 2,059.46 | 2,705.46 | 17.58% #    |
| FTSE/Athex Oil & Gas                                | 1,971.07 Œ        | 1,989.00   | -17.93  | -0.90% | 1,939.99 | 2,034.51 | 1,618.74 | 2,103.57 | 8.61% #     |
| FTSE/Athex Chemicals                                | 6,915.50 #        | 6,738.91   | 176.59  | 2.62%  | 6,623.47 | 6,931.29 | 4,784.62 | 6,931.29 | 35.00% #    |
| FTSE/Athex Media                                    | 1,787.70 #        | 1,625.18   | 162.52  | 10.00% | 1,625.18 | 1,787.70 | 1,359.24 | 2,061.03 | -13.26% Œ   |
|                                                     |                   |            |         |        |          |          |          |          |             |
| FTSE/Athex Travel & Leisure                         | 1,503.16 Œ        | 1,522.11   | -18.95  | -1.24% | 1,470.47 | 1,544.56 | 1,238.26 | 1,741.96 | -1.96% Œ    |
| FTSE/Athex Technology FTSE/Athex Telecommunications | 744.81 Œ          | 753.28     | -8.47   | -1.12% | 730.36   | 760.76   | 659.36   | 760.76   | 2.58% #     |
|                                                     | 2,135.99 #        | 2,064.43   | 71.56   | 3.47%  | 2,064.43 | 2,171.78 | 1,995.61 | 2,573.65 | -14.73% Œ   |
| FTSE/Athex Utilities                                | 2,352.32 <b>©</b> | 2,385.09   | -32.77  | -1.37% | 2,314.37 | 2,446.59 | 1,711.47 | 2,446.59 | 12.09% #    |
| FTSE/Athex Health Care                              | 141.17 Œ          | 141.96     | -0.79   | -0.56% | 137.20   | 145.13   | 115.79   | 153.06   | -2.20% Œ    |
| Athex All Share Index                               | 176.93 #          | 176.57     | 0.37    | 0.21%  |          |          | 146.74   | 188.55   | -4.84% Œ    |
| Hellenic Corporate Bond Index                       | 90.33 #           | 89.36      | 0.97    | 1.09%  |          |          | 87.18    | 94.45    | -3.77% Œ    |
| Hellenic Corporate Bond Price Index                 | 88.23 #           | 87.28      | 0.96    | 1.10%  |          |          | 85.19    | 92.77    | -4.62% Œ    |