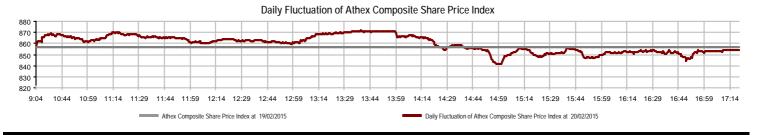

# **Summary of Markets**

| Securities' Transactions Value with Block Trades Mr                 | ethod 6-1 (thou. €) | -0      | Athex Composite Share Price Index   % daily chng                                                                                                                                                                                                                                                                                                                                                                                                                                                                                                                                                                                                                                                                                                                                                                                                                                                                                                                                                                                                                                                                                                                                                                                                                                                                                                                                                                                                                                                                                                                                                                                                                                                                                                                                                                                                                                                                                                                                                                                                                                                                               |            |           |
|---------------------------------------------------------------------|---------------------|---------|--------------------------------------------------------------------------------------------------------------------------------------------------------------------------------------------------------------------------------------------------------------------------------------------------------------------------------------------------------------------------------------------------------------------------------------------------------------------------------------------------------------------------------------------------------------------------------------------------------------------------------------------------------------------------------------------------------------------------------------------------------------------------------------------------------------------------------------------------------------------------------------------------------------------------------------------------------------------------------------------------------------------------------------------------------------------------------------------------------------------------------------------------------------------------------------------------------------------------------------------------------------------------------------------------------------------------------------------------------------------------------------------------------------------------------------------------------------------------------------------------------------------------------------------------------------------------------------------------------------------------------------------------------------------------------------------------------------------------------------------------------------------------------------------------------------------------------------------------------------------------------------------------------------------------------------------------------------------------------------------------------------------------------------------------------------------------------------------------------------------------------|------------|-----------|
|                                                                     |                     |         |                                                                                                                                                                                                                                                                                                                                                                                                                                                                                                                                                                                                                                                                                                                                                                                                                                                                                                                                                                                                                                                                                                                                                                                                                                                                                                                                                                                                                                                                                                                                                                                                                                                                                                                                                                                                                                                                                                                                                                                                                                                                                                                                |            |           |
| Athex Capitalisation (mill. €) **:                                  | 50,344.50           |         | Derivatives Total Open Interest                                                                                                                                                                                                                                                                                                                                                                                                                                                                                                                                                                                                                                                                                                                                                                                                                                                                                                                                                                                                                                                                                                                                                                                                                                                                                                                                                                                                                                                                                                                                                                                                                                                                                                                                                                                                                                                                                                                                                                                                                                                                                                | 361,311    |           |
| Daily change: mill. €   %                                           | 99.61               | 0.20%   | in Index Futures   % daily chng                                                                                                                                                                                                                                                                                                                                                                                                                                                                                                                                                                                                                                                                                                                                                                                                                                                                                                                                                                                                                                                                                                                                                                                                                                                                                                                                                                                                                                                                                                                                                                                                                                                                                                                                                                                                                                                                                                                                                                                                                                                                                                | 47,503     | -0.90%    |
| Yearly Avg Capitalisation: mill. €   % chng prev year Avg           | 49,418.04           | -28.65% | in Stock Futures   % daily chng                                                                                                                                                                                                                                                                                                                                                                                                                                                                                                                                                                                                                                                                                                                                                                                                                                                                                                                                                                                                                                                                                                                                                                                                                                                                                                                                                                                                                                                                                                                                                                                                                                                                                                                                                                                                                                                                                                                                                                                                                                                                                                | 299,856    | 0.66%     |
| Athex Composite Share Price Index   % daily chng                    | 854.15              | -0.27%  | in Index Options   % daily chng                                                                                                                                                                                                                                                                                                                                                                                                                                                                                                                                                                                                                                                                                                                                                                                                                                                                                                                                                                                                                                                                                                                                                                                                                                                                                                                                                                                                                                                                                                                                                                                                                                                                                                                                                                                                                                                                                                                                                                                                                                                                                                | 13,286     | 20.15%    |
| Athex Composite Share Price Index Capitalisation (mill. €)          | 45,262.76           |         | in Stock Options   % daily chng                                                                                                                                                                                                                                                                                                                                                                                                                                                                                                                                                                                                                                                                                                                                                                                                                                                                                                                                                                                                                                                                                                                                                                                                                                                                                                                                                                                                                                                                                                                                                                                                                                                                                                                                                                                                                                                                                                                                                                                                                                                                                                | 666        | 6.39%     |
| Daily change (mill. €)                                              | 51.89               |         |                                                                                                                                                                                                                                                                                                                                                                                                                                                                                                                                                                                                                                                                                                                                                                                                                                                                                                                                                                                                                                                                                                                                                                                                                                                                                                                                                                                                                                                                                                                                                                                                                                                                                                                                                                                                                                                                                                                                                                                                                                                                                                                                |            |           |
| Securities' Transactions Value with Block Trades Method 6-1 (       | 212,008.22          |         | Derivatives Contracts Volume:                                                                                                                                                                                                                                                                                                                                                                                                                                                                                                                                                                                                                                                                                                                                                                                                                                                                                                                                                                                                                                                                                                                                                                                                                                                                                                                                                                                                                                                                                                                                                                                                                                                                                                                                                                                                                                                                                                                                                                                                                                                                                                  | 105,190    | )         |
| Daily change: thou. €   %                                           | -55,152.75          | -20.64% | Daily change: pieces   %                                                                                                                                                                                                                                                                                                                                                                                                                                                                                                                                                                                                                                                                                                                                                                                                                                                                                                                                                                                                                                                                                                                                                                                                                                                                                                                                                                                                                                                                                                                                                                                                                                                                                                                                                                                                                                                                                                                                                                                                                                                                                                       | -93,353    | -47.02%   |
| YtD Avg Trans. Value: thou. $\mathbb{E} \mid \%$ chng prev year Avg | 127,349.66          | 0.23%   | YtD Avg Derivatives Contracts   % chng prev year Avg                                                                                                                                                                                                                                                                                                                                                                                                                                                                                                                                                                                                                                                                                                                                                                                                                                                                                                                                                                                                                                                                                                                                                                                                                                                                                                                                                                                                                                                                                                                                                                                                                                                                                                                                                                                                                                                                                                                                                                                                                                                                           | 73,361     | 33.84%    |
| Blocks Transactions Value of Method 6-1 (thou. €)                   | 17,966.59           |         | Derivatives Trades Number:                                                                                                                                                                                                                                                                                                                                                                                                                                                                                                                                                                                                                                                                                                                                                                                                                                                                                                                                                                                                                                                                                                                                                                                                                                                                                                                                                                                                                                                                                                                                                                                                                                                                                                                                                                                                                                                                                                                                                                                                                                                                                                     | 5,674      |           |
| Blocks Transactions Value of Method 6-2 & 6-3 (thou. €)             | 0.00                |         | Daily change: number   %                                                                                                                                                                                                                                                                                                                                                                                                                                                                                                                                                                                                                                                                                                                                                                                                                                                                                                                                                                                                                                                                                                                                                                                                                                                                                                                                                                                                                                                                                                                                                                                                                                                                                                                                                                                                                                                                                                                                                                                                                                                                                                       | -3,691     | -39.41%   |
| Bonds Transactions Value (thou. €)                                  | 0.00                |         | YtD Avg Derivatives Trades number   % chng prev year Avg                                                                                                                                                                                                                                                                                                                                                                                                                                                                                                                                                                                                                                                                                                                                                                                                                                                                                                                                                                                                                                                                                                                                                                                                                                                                                                                                                                                                                                                                                                                                                                                                                                                                                                                                                                                                                                                                                                                                                                                                                                                                       | 5,224      | 25.10%    |
| Securities' Transactions Volume (thou. Pieces)                      | 393,454.61          |         | Lending Total Open Interest                                                                                                                                                                                                                                                                                                                                                                                                                                                                                                                                                                                                                                                                                                                                                                                                                                                                                                                                                                                                                                                                                                                                                                                                                                                                                                                                                                                                                                                                                                                                                                                                                                                                                                                                                                                                                                                                                                                                                                                                                                                                                                    | 12,819,638 |           |
| Daily change: thou. pieces   %                                      | 14,720.59           | 3.89%   | Daily change: pieces   %                                                                                                                                                                                                                                                                                                                                                                                                                                                                                                                                                                                                                                                                                                                                                                                                                                                                                                                                                                                                                                                                                                                                                                                                                                                                                                                                                                                                                                                                                                                                                                                                                                                                                                                                                                                                                                                                                                                                                                                                                                                                                                       | 5,829      | 0.05%     |
| YtD Avg Volume: thou. pieces   % chng prev year Avg                 | 198,270.42          | 108.68% | Lending Volume (Multilateral/Bilateral)                                                                                                                                                                                                                                                                                                                                                                                                                                                                                                                                                                                                                                                                                                                                                                                                                                                                                                                                                                                                                                                                                                                                                                                                                                                                                                                                                                                                                                                                                                                                                                                                                                                                                                                                                                                                                                                                                                                                                                                                                                                                                        | 214,046    |           |
| Blocks Transactions Volume of Method 6-1 (thou. Pieces)             | 49,468.62           |         | Daily change: pieces   %                                                                                                                                                                                                                                                                                                                                                                                                                                                                                                                                                                                                                                                                                                                                                                                                                                                                                                                                                                                                                                                                                                                                                                                                                                                                                                                                                                                                                                                                                                                                                                                                                                                                                                                                                                                                                                                                                                                                                                                                                                                                                                       | 213,868 12 | 20150.56% |
| Blocks Transactions Volume of Method 6-2 & 6-3 (thou. Pieces        | 0.00                |         | Multilateral Lending                                                                                                                                                                                                                                                                                                                                                                                                                                                                                                                                                                                                                                                                                                                                                                                                                                                                                                                                                                                                                                                                                                                                                                                                                                                                                                                                                                                                                                                                                                                                                                                                                                                                                                                                                                                                                                                                                                                                                                                                                                                                                                           | 6,079      |           |
| Bonds Transactions Volume (thou. pieces)                            | 0.00                |         | Bilateral Lending                                                                                                                                                                                                                                                                                                                                                                                                                                                                                                                                                                                                                                                                                                                                                                                                                                                                                                                                                                                                                                                                                                                                                                                                                                                                                                                                                                                                                                                                                                                                                                                                                                                                                                                                                                                                                                                                                                                                                                                                                                                                                                              | 207,967    |           |
| Securities' Trades Number                                           | 48,393              |         | Lending Trades Number:                                                                                                                                                                                                                                                                                                                                                                                                                                                                                                                                                                                                                                                                                                                                                                                                                                                                                                                                                                                                                                                                                                                                                                                                                                                                                                                                                                                                                                                                                                                                                                                                                                                                                                                                                                                                                                                                                                                                                                                                                                                                                                         | 13         |           |
| Daily change: number   %                                            | -21,365             | -30.63% | Daily change: thou. €   %                                                                                                                                                                                                                                                                                                                                                                                                                                                                                                                                                                                                                                                                                                                                                                                                                                                                                                                                                                                                                                                                                                                                                                                                                                                                                                                                                                                                                                                                                                                                                                                                                                                                                                                                                                                                                                                                                                                                                                                                                                                                                                      | 3          | 30.00%    |
| YtD Avg Derivatives Trades number   % chng prev year Avg            | 39,349              | 36.23%  | Multilateral Lending Trades Number                                                                                                                                                                                                                                                                                                                                                                                                                                                                                                                                                                                                                                                                                                                                                                                                                                                                                                                                                                                                                                                                                                                                                                                                                                                                                                                                                                                                                                                                                                                                                                                                                                                                                                                                                                                                                                                                                                                                                                                                                                                                                             | 11         |           |
| Number of Blocks Method 6-1                                         | 16                  |         | , and the second | 2          |           |
| Number of Blocks Method 6-2 & 6-3                                   | 0                   |         | Bilateral Lending Trades Number                                                                                                                                                                                                                                                                                                                                                                                                                                                                                                                                                                                                                                                                                                                                                                                                                                                                                                                                                                                                                                                                                                                                                                                                                                                                                                                                                                                                                                                                                                                                                                                                                                                                                                                                                                                                                                                                                                                                                                                                                                                                                                | 2          |           |
| Number of Bonds Transactions                                        | 0                   |         |                                                                                                                                                                                                                                                                                                                                                                                                                                                                                                                                                                                                                                                                                                                                                                                                                                                                                                                                                                                                                                                                                                                                                                                                                                                                                                                                                                                                                                                                                                                                                                                                                                                                                                                                                                                                                                                                                                                                                                                                                                                                                                                                |            |           |

| Index name                                          | 20/02/2015        | 19/02/2015 | pts.    | %      | Min      | Max      | Year min | Year max | Year change |
|-----------------------------------------------------|-------------------|------------|---------|--------|----------|----------|----------|----------|-------------|
|                                                     |                   |            |         |        |          |          |          |          |             |
| Athex Composite Share Price Index                   | 854.15 Œ          | 856.50     | -2.35   | -0.27% | 841.10   | 871.51   | 708.61   | 912.85   | 3.39% #     |
| FTSE/Athex Large Cap                                | 253.66 Œ          | 254.07     | -0.41   | -0.16% | 249.21   | 259.63   | 209.48   | 278.37   | -4.23% Œ    |
| FTSE/ATHEX Custom Capped                            | 866.52 #          | 857.29     | 9.22    | 1.08%  |          |          | 724.23   | 912.09   | -0.55% Œ    |
| FTSE/ATHEX Custom Capped - USD                      | 707.63 #          | 698.32     | 9.31    | 1.33%  |          |          | 588.87   | 758.95   | -6.39% Œ    |
| FTSE/Athex Mid Cap Index                            | 884.34 Œ          | 887.99     | -3.65   | -0.41% | 871.74   | 904.22   | 717.54   | 906.55   | 14.40% #    |
| FTSE/ATHEX-CSE Banking Index                        | 599.98 #          | 595.53     | 4.45    | 0.75%  | 578.38   | 623.15   | 402.80   | 774.70   | -17.59% Œ   |
| FTSE/ATHEX Global Traders Index Plus                | 1,512.53 Œ        | 1,525.16   | -12.63  | -0.83% | 1,485.64 | 1,533.92 | 1,227.52 | 1,566.60 | 17.90% #    |
| FTSE/ATHEX Global Traders Index                     | 1,557.57 Œ        | 1,557.84   | -0.27   | -0.02% | 1,531.79 | 1,578.88 | 1,344.70 | 1,655.36 | 8.28% #     |
| FTSE/ATHEX Mid & Small Cap Factor-Weighted Ind      | 1,196.29 #        | 1,183.17   | 13.12   | 1.11%  | 1,182.83 | 1,196.29 | 1,076.89 | 1,196.47 | 9.14% #     |
| Greece & Turkey 30 Price Index                      | 668.59 Œ          | 676.68     | -8.09   | -1.20% | 667.91   | 680.58   | 631.70   | 768.95   | -1.66% Œ    |
| ATHEX Mid & SmallCap Price Index                    | 2,548.75 Œ        | 2,566.10   | -17.35  | -0.68% | 2,544.99 | 2,579.20 | 2,372.76 | 2,584.23 | 4.47% #     |
| FTSE/Athex Market Index                             | 613.97 Œ          | 615.00     | -1.03   | -0.17% | 603.68   | 627.87   | 507.68   | 670.82   | -3.49% Œ    |
| FTSE Med Index                                      | 5,280.66 #        | 5,276.99   | 3.67    | 0.07%  |          |          | 4,930.94 | 5,290.19 | 4.84% #     |
| Athex Composite Index Total Return Index            | 1,250.84 <b>Œ</b> | 1,254.28   | -3.44   | -0.27% | 1,231.73 | 1,276.27 | 1,037.71 | 1,336.80 | 3.57% #     |
| FTSE/Athex Large Cap Total Return                   | 345.03 Œ          | 345.59     | -0.56   | -0.16% |          |          | 285.87   | 368.94   | -3.98% Œ    |
| FTSE/ATHEX Large Cap Net Total Return               | 1,027.33 Œ        | 1,028.97   | -1.64   | -0.16% | 1,009.28 | 1,051.49 | 848.38   | 1,127.40 | -3.99% Œ    |
| FTSE/ATHEX Custom Capped Total Return               | 913.42 #          | 903.70     | 9.72    | 1.08%  |          |          | 763.44   | 961.47   | -0.37% Œ    |
| FTSE/ATHEX Custom Capped - USD Total Return         | 745.94 #          | 736.12     | 9.82    | 1.33%  |          |          | 620.75   | 798.60   | -6.22% Œ    |
| FTSE/Athex Mid Cap Total Return                     | 1,124.47 Œ        | 1,129.11   | -4.64   | -0.41% |          |          | 928.33   | 1,137.37 | 14.40% #    |
| FTSE/ATHEX-CSE Banking Total Return Index           | 559.49 #          | 555.34     | 4.15    | 0.75%  |          |          | 380.70   | 708.30   | -17.63% Œ   |
| Greece & Turkey 30 Total Return Index               | 819.60 #          | 807.86     | 11.74   | 1.45%  |          |          | 770.92   | 919.96   | -0.42% Œ    |
| Hellenic Mid & Small Cap Index                      | 901.80 Œ          | 906.82     | -5.02   | -0.55% | 889.67   | 920.20   | 716.61   | 922.43   | 17.23% #    |
| FTSE/Athex Banks                                    | 792.72 #          | 786.84     | 5.88    | 0.75%  | 764.18   | 823.33   | 532.20   | 1,023.60 | -17.58% Œ   |
| FTSE/Athex Insurance                                | 1,401.38 Œ        | 1,411.91   | -10.53  | -0.75% | 1,401.38 | 1,454.06 | 1,369.77 | 1,538.35 | -4.32% Œ    |
| FTSE/Athex Financial Services                       | 1,214.25 Œ        | 1,234.71   | -20.46  | -1.66% | 1,197.04 | 1,256.13 | 926.91   | 1,347.37 | 21.23% #    |
| FTSE/Athex Industrial Goods & Services              | 2,436.26 #        | 2,412.84   | 23.42   | 0.97%  | 2,395.31 | 2,494.78 | 1,881.51 | 2,494.78 | 24.67% #    |
| FTSE/Athex Retail                                   | 3,959.28 Œ        | 4,123.12   | -163.84 | -3.97% | 3,863.28 | 4,220.55 | 3,336.67 | 4,531.02 | 4.13% #     |
| FTSE/ATHEX Real Estate                              | 2,395.95 Œ        | 2,410.44   | -14.49  | -0.60% | 2,327.05 | 2,458.80 | 2,181.63 | 2,462.50 | 5.00% #     |
| FTSE/Athex Personal & Household Goods               | 4,930.40 Œ        | 5,132.15   | -201.75 | -3.93% | 4,853.51 | 5,355.94 | 3,847.16 | 5,680.33 | 8.30% #     |
| FTSE/Athex Food & Beverage                          | 5,812.43 Œ        | 5,827.29   | -14.86  | -0.26% | 5,686.70 | 5,901.03 | 5,066.70 | 6,066.14 | -0.78% Œ    |
| FTSE/Athex Basic Resources                          | 2,707.61 #        | 2,688.14   | 19.47   | 0.72%  | 2,609.29 | 2,716.43 | 1,753.11 | 2,781.17 | 40.42% #    |
| FTSE/Athex Construction & Materials                 | 2,569.09 Œ        | 2,574.42   | -5.33   | -0.21% | 2,480.40 | 2,583.99 | 2,059.46 | 2,705.46 | 17.58% #    |
| FTSE/Athex Oil & Gas                                | 1,971.07 Œ        | 1,989.00   | -17.93  | -0.90% | 1,939.99 | 2,034.51 | 1,618.74 | 2,103.57 | 8.61% #     |
| FTSE/Athex Chemicals                                | 6,915.50 #        | 6,738.91   | 176.59  | 2.62%  | 6,623.47 | 6,931.29 | 4,784.62 | 6,931.29 | 35.00% #    |
| FTSE/Athex Media                                    | 1,787.70 #        | 1,625.18   | 162.52  | 10.00% | 1,625.18 | 1,787.70 | 1,359.24 | 2,061.03 | -13.26% Œ   |
|                                                     |                   |            |         |        |          |          |          |          |             |
| FTSE/Athex Travel & Leisure                         | 1,503.16 Œ        | 1,522.11   | -18.95  | -1.24% | 1,470.47 | 1,544.56 | 1,238.26 | 1,741.96 | -1.96% Œ    |
| FTSE/Athex Technology FTSE/Athex Telecommunications | 744.81 Œ          | 753.28     | -8.47   | -1.12% | 730.36   | 760.76   | 659.36   | 760.76   | 2.58% #     |
|                                                     | 2,135.99 #        | 2,064.43   | 71.56   | 3.47%  | 2,064.43 | 2,171.78 | 1,995.61 | 2,573.65 | -14.73% Œ   |
| FTSE/Athex Utilities                                | 2,352.32 <b>©</b> | 2,385.09   | -32.77  | -1.37% | 2,314.37 | 2,446.59 | 1,711.47 | 2,446.59 | 12.09% #    |
| FTSE/Athex Health Care                              | 141.17 Œ          | 141.96     | -0.79   | -0.56% | 137.20   | 145.13   | 115.79   | 153.06   | -2.20% Œ    |
| Athex All Share Index                               | 176.93 #          | 176.57     | 0.37    | 0.21%  |          |          | 146.74   | 188.55   | -4.84% Œ    |
| Hellenic Corporate Bond Index                       | 90.33 #           | 89.36      | 0.97    | 1.09%  |          |          | 87.18    | 94.45    | -3.77% Œ    |
| Hellenic Corporate Bond Price Index                 | 88.23 #           | 87.28      | 0.96    | 1.10%  |          |          | 85.19    | 92.77    | -4.62% Œ    |