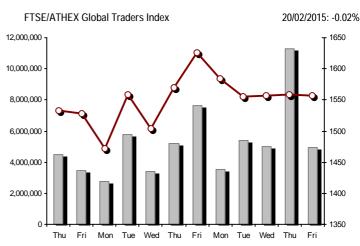

| Index name                                          | 20/02/2015        | 19/02/2015 | pts.    | %      | Min      | Max      | Year min | Year max | Year change |
|-----------------------------------------------------|-------------------|------------|---------|--------|----------|----------|----------|----------|-------------|
|                                                     |                   |            |         |        |          |          |          |          |             |
| Athex Composite Share Price Index                   | 854.15 Œ          | 856.50     | -2.35   | -0.27% | 841.10   | 871.51   | 708.61   | 912.85   | 3.39% #     |
| FTSE/Athex Large Cap                                | 253.66 Œ          | 254.07     | -0.41   | -0.16% | 249.21   | 259.63   | 209.48   | 278.37   | -4.23% Œ    |
| FTSE/ATHEX Custom Capped                            | 866.52 #          | 857.29     | 9.22    | 1.08%  |          |          | 724.23   | 912.09   | -0.55% Œ    |
| FTSE/ATHEX Custom Capped - USD                      | 707.63 #          | 698.32     | 9.31    | 1.33%  |          |          | 588.87   | 758.95   | -6.39% Œ    |
| FTSE/Athex Mid Cap Index                            | 884.34 Œ          | 887.99     | -3.65   | -0.41% | 871.74   | 904.22   | 717.54   | 906.55   | 14.40% #    |
| FTSE/ATHEX-CSE Banking Index                        | 599.98 #          | 595.53     | 4.45    | 0.75%  | 578.38   | 623.15   | 402.80   | 774.70   | -17.59% Œ   |
| FTSE/ATHEX Global Traders Index Plus                | 1,512.53 Œ        | 1,525.16   | -12.63  | -0.83% | 1,485.64 | 1,533.92 | 1,227.52 | 1,566.60 | 17.90% #    |
| FTSE/ATHEX Global Traders Index                     | 1,557.57 Œ        | 1,557.84   | -0.27   | -0.02% | 1,531.79 | 1,578.88 | 1,344.70 | 1,655.36 | 8.28% #     |
| FTSE/ATHEX Mid & Small Cap Factor-Weighted Ind      | 1,196.29 #        | 1,183.17   | 13.12   | 1.11%  | 1,182.83 | 1,196.29 | 1,076.89 | 1,196.47 | 9.14% #     |
| Greece & Turkey 30 Price Index                      | 668.59 Œ          | 676.68     | -8.09   | -1.20% | 667.91   | 680.58   | 631.70   | 768.95   | -1.66% Œ    |
| ATHEX Mid & SmallCap Price Index                    | 2,548.75 Œ        | 2,566.10   | -17.35  | -0.68% | 2,544.99 | 2,579.20 | 2,372.76 | 2,584.23 | 4.47% #     |
| FTSE/Athex Market Index                             | 613.97 Œ          | 615.00     | -1.03   | -0.17% | 603.68   | 627.87   | 507.68   | 670.82   | -3.49% Œ    |
| FTSE Med Index                                      | 5,280.66 #        | 5,276.99   | 3.67    | 0.07%  |          |          | 4,930.94 | 5,290.19 | 4.84% #     |
| Athex Composite Index Total Return Index            | 1,250.84 <b>Œ</b> | 1,254.28   | -3.44   | -0.27% | 1,231.73 | 1,276.27 | 1,037.71 | 1,336.80 | 3.57% #     |
| FTSE/Athex Large Cap Total Return                   | 345.03 Œ          | 345.59     | -0.56   | -0.16% |          |          | 285.87   | 368.94   | -3.98% Œ    |
| FTSE/ATHEX Large Cap Net Total Return               | 1,027.33 Œ        | 1,028.97   | -1.64   | -0.16% | 1,009.28 | 1,051.49 | 848.38   | 1,127.40 | -3.99% Œ    |
| FTSE/ATHEX Custom Capped Total Return               | 913.42 #          | 903.70     | 9.72    | 1.08%  |          |          | 763.44   | 961.47   | -0.37% Œ    |
| FTSE/ATHEX Custom Capped - USD Total Return         | 745.94 #          | 736.12     | 9.82    | 1.33%  |          |          | 620.75   | 798.60   | -6.22% Œ    |
| FTSE/Athex Mid Cap Total Return                     | 1,124.47 Œ        | 1,129.11   | -4.64   | -0.41% |          |          | 928.33   | 1,137.37 | 14.40% #    |
| FTSE/ATHEX-CSE Banking Total Return Index           | 559.49 #          | 555.34     | 4.15    | 0.75%  |          |          | 380.70   | 708.30   | -17.63% Œ   |
| Greece & Turkey 30 Total Return Index               | 819.60 #          | 807.86     | 11.74   | 1.45%  |          |          | 770.92   | 919.96   | -0.42% Œ    |
| Hellenic Mid & Small Cap Index                      | 901.80 Œ          | 906.82     | -5.02   | -0.55% | 889.67   | 920.20   | 716.61   | 922.43   | 17.23% #    |
| FTSE/Athex Banks                                    | 792.72 #          | 786.84     | 5.88    | 0.75%  | 764.18   | 823.33   | 532.20   | 1,023.60 | -17.58% Œ   |
| FTSE/Athex Insurance                                | 1,401.38 Œ        | 1,411.91   | -10.53  | -0.75% | 1,401.38 | 1,454.06 | 1,369.77 | 1,538.35 | -4.32% Œ    |
| FTSE/Athex Financial Services                       | 1,214.25 Œ        | 1,234.71   | -20.46  | -1.66% | 1,197.04 | 1,256.13 | 926.91   | 1,347.37 | 21.23% #    |
| FTSE/Athex Industrial Goods & Services              | 2,436.26 #        | 2,412.84   | 23.42   | 0.97%  | 2,395.31 | 2,494.78 | 1,881.51 | 2,494.78 | 24.67% #    |
| FTSE/Athex Retail                                   | 3,959.28 Œ        | 4,123.12   | -163.84 | -3.97% | 3,863.28 | 4,220.55 | 3,336.67 | 4,531.02 | 4.13% #     |
| FTSE/ATHEX Real Estate                              | 2,395.95 Œ        | 2,410.44   | -14.49  | -0.60% | 2,327.05 | 2,458.80 | 2,181.63 | 2,462.50 | 5.00% #     |
| FTSE/Athex Personal & Household Goods               | 4,930.40 Œ        | 5,132.15   | -201.75 | -3.93% | 4,853.51 | 5,355.94 | 3,847.16 | 5,680.33 | 8.30% #     |
| FTSE/Athex Food & Beverage                          | 5,812.43 Œ        | 5,827.29   | -14.86  | -0.26% | 5,686.70 | 5,901.03 | 5,066.70 | 6,066.14 | -0.78% Œ    |
| FTSE/Athex Basic Resources                          | 2,707.61 #        | 2,688.14   | 19.47   | 0.72%  | 2,609.29 | 2,716.43 | 1,753.11 | 2,781.17 | 40.42% #    |
| FTSE/Athex Construction & Materials                 | 2,569.09 Œ        | 2,574.42   | -5.33   | -0.21% | 2,480.40 | 2,583.99 | 2,059.46 | 2,705.46 | 17.58% #    |
| FTSE/Athex Oil & Gas                                | 1,971.07 Œ        | 1,989.00   | -17.93  | -0.90% | 1,939.99 | 2,034.51 | 1,618.74 | 2,103.57 | 8.61% #     |
| FTSE/Athex Chemicals                                | 6,915.50 #        | 6,738.91   | 176.59  | 2.62%  | 6,623.47 | 6,931.29 | 4,784.62 | 6,931.29 | 35.00% #    |
| FTSE/Athex Media                                    | 1,787.70 #        | 1,625.18   | 162.52  | 10.00% | 1,625.18 | 1,787.70 | 1,359.24 | 2,061.03 | -13.26% Œ   |
|                                                     |                   |            |         |        |          |          |          |          |             |
| FTSE/Athex Travel & Leisure                         | 1,503.16 Œ        | 1,522.11   | -18.95  | -1.24% | 1,470.47 | 1,544.56 | 1,238.26 | 1,741.96 | -1.96% Œ    |
| FTSE/Athex Technology FTSE/Athex Telecommunications | 744.81 Œ          | 753.28     | -8.47   | -1.12% | 730.36   | 760.76   | 659.36   | 760.76   | 2.58% #     |
|                                                     | 2,135.99 #        | 2,064.43   | 71.56   | 3.47%  | 2,064.43 | 2,171.78 | 1,995.61 | 2,573.65 | -14.73% Œ   |
| FTSE/Athex Utilities                                | 2,352.32 <b>©</b> | 2,385.09   | -32.77  | -1.37% | 2,314.37 | 2,446.59 | 1,711.47 | 2,446.59 | 12.09% #    |
| FTSE/Athex Health Care                              | 141.17 Œ          | 141.96     | -0.79   | -0.56% | 137.20   | 145.13   | 115.79   | 153.06   | -2.20% Œ    |
| Athex All Share Index                               | 176.93 #          | 176.57     | 0.37    | 0.21%  |          |          | 146.74   | 188.55   | -4.84% Œ    |
| Hellenic Corporate Bond Index                       | 90.33 #           | 89.36      | 0.97    | 1.09%  |          |          | 87.18    | 94.45    | -3.77% Œ    |
| Hellenic Corporate Bond Price Index                 | 88.23 #           | 87.28      | 0.96    | 1.10%  |          |          | 85.19    | 92.77    | -4.62% Œ    |