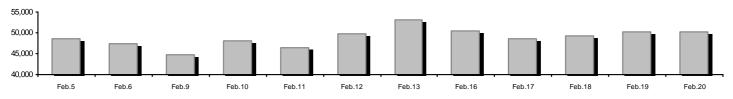

# **Summary of Markets**

| Securities' Transactions Value with Block Trades Mr                 | ethod 6-1 (thou. €) | -0      | Athex Composite Share Price Index   % daily chng                                                                                                                                                                                                                                                                                                                                                                                                                                                                                                                                                                                                                                                                                                                                                                                                                                                                                                                                                                                                                                                                                                                                                                                                                                                                                                                                                                                                                                                                                                                                                                                                                                                                                                                                                                                                                                                                                                                                                                                                                                                                               |            |           |
|---------------------------------------------------------------------|---------------------|---------|--------------------------------------------------------------------------------------------------------------------------------------------------------------------------------------------------------------------------------------------------------------------------------------------------------------------------------------------------------------------------------------------------------------------------------------------------------------------------------------------------------------------------------------------------------------------------------------------------------------------------------------------------------------------------------------------------------------------------------------------------------------------------------------------------------------------------------------------------------------------------------------------------------------------------------------------------------------------------------------------------------------------------------------------------------------------------------------------------------------------------------------------------------------------------------------------------------------------------------------------------------------------------------------------------------------------------------------------------------------------------------------------------------------------------------------------------------------------------------------------------------------------------------------------------------------------------------------------------------------------------------------------------------------------------------------------------------------------------------------------------------------------------------------------------------------------------------------------------------------------------------------------------------------------------------------------------------------------------------------------------------------------------------------------------------------------------------------------------------------------------------|------------|-----------|
|                                                                     |                     |         |                                                                                                                                                                                                                                                                                                                                                                                                                                                                                                                                                                                                                                                                                                                                                                                                                                                                                                                                                                                                                                                                                                                                                                                                                                                                                                                                                                                                                                                                                                                                                                                                                                                                                                                                                                                                                                                                                                                                                                                                                                                                                                                                |            |           |
| Athex Capitalisation (mill. €) **:                                  | 50,344.50           |         | Derivatives Total Open Interest                                                                                                                                                                                                                                                                                                                                                                                                                                                                                                                                                                                                                                                                                                                                                                                                                                                                                                                                                                                                                                                                                                                                                                                                                                                                                                                                                                                                                                                                                                                                                                                                                                                                                                                                                                                                                                                                                                                                                                                                                                                                                                | 361,311    |           |
| Daily change: mill. €   %                                           | 99.61               | 0.20%   | in Index Futures   % daily chng                                                                                                                                                                                                                                                                                                                                                                                                                                                                                                                                                                                                                                                                                                                                                                                                                                                                                                                                                                                                                                                                                                                                                                                                                                                                                                                                                                                                                                                                                                                                                                                                                                                                                                                                                                                                                                                                                                                                                                                                                                                                                                | 47,503     | -0.90%    |
| Yearly Avg Capitalisation: mill. €   % chng prev year Avg           | 49,418.04           | -28.65% | in Stock Futures   % daily chng                                                                                                                                                                                                                                                                                                                                                                                                                                                                                                                                                                                                                                                                                                                                                                                                                                                                                                                                                                                                                                                                                                                                                                                                                                                                                                                                                                                                                                                                                                                                                                                                                                                                                                                                                                                                                                                                                                                                                                                                                                                                                                | 299,856    | 0.66%     |
| Athex Composite Share Price Index   % daily chng                    | 854.15              | -0.27%  | in Index Options   % daily chng                                                                                                                                                                                                                                                                                                                                                                                                                                                                                                                                                                                                                                                                                                                                                                                                                                                                                                                                                                                                                                                                                                                                                                                                                                                                                                                                                                                                                                                                                                                                                                                                                                                                                                                                                                                                                                                                                                                                                                                                                                                                                                | 13,286     | 20.15%    |
| Athex Composite Share Price Index Capitalisation (mill. €)          | 45,262.76           |         | in Stock Options   % daily chng                                                                                                                                                                                                                                                                                                                                                                                                                                                                                                                                                                                                                                                                                                                                                                                                                                                                                                                                                                                                                                                                                                                                                                                                                                                                                                                                                                                                                                                                                                                                                                                                                                                                                                                                                                                                                                                                                                                                                                                                                                                                                                | 666        | 6.39%     |
| Daily change (mill. €)                                              | 51.89               |         |                                                                                                                                                                                                                                                                                                                                                                                                                                                                                                                                                                                                                                                                                                                                                                                                                                                                                                                                                                                                                                                                                                                                                                                                                                                                                                                                                                                                                                                                                                                                                                                                                                                                                                                                                                                                                                                                                                                                                                                                                                                                                                                                |            |           |
| Securities' Transactions Value with Block Trades Method 6-1 (       | 212,008.22          |         | Derivatives Contracts Volume:                                                                                                                                                                                                                                                                                                                                                                                                                                                                                                                                                                                                                                                                                                                                                                                                                                                                                                                                                                                                                                                                                                                                                                                                                                                                                                                                                                                                                                                                                                                                                                                                                                                                                                                                                                                                                                                                                                                                                                                                                                                                                                  | 105,190    | )         |
| Daily change: thou. €   %                                           | -55,152.75          | -20.64% | Daily change: pieces   %                                                                                                                                                                                                                                                                                                                                                                                                                                                                                                                                                                                                                                                                                                                                                                                                                                                                                                                                                                                                                                                                                                                                                                                                                                                                                                                                                                                                                                                                                                                                                                                                                                                                                                                                                                                                                                                                                                                                                                                                                                                                                                       | -93,353    | -47.02%   |
| YtD Avg Trans. Value: thou. $\mathbb{E} \mid \%$ chng prev year Avg | 127,349.66          | 0.23%   | YtD Avg Derivatives Contracts   % chng prev year Avg                                                                                                                                                                                                                                                                                                                                                                                                                                                                                                                                                                                                                                                                                                                                                                                                                                                                                                                                                                                                                                                                                                                                                                                                                                                                                                                                                                                                                                                                                                                                                                                                                                                                                                                                                                                                                                                                                                                                                                                                                                                                           | 73,361     | 33.84%    |
| Blocks Transactions Value of Method 6-1 (thou. €)                   | 17,966.59           |         | Derivatives Trades Number:                                                                                                                                                                                                                                                                                                                                                                                                                                                                                                                                                                                                                                                                                                                                                                                                                                                                                                                                                                                                                                                                                                                                                                                                                                                                                                                                                                                                                                                                                                                                                                                                                                                                                                                                                                                                                                                                                                                                                                                                                                                                                                     | 5,674      |           |
| Blocks Transactions Value of Method 6-2 & 6-3 (thou. €)             | 0.00                |         | Daily change: number   %                                                                                                                                                                                                                                                                                                                                                                                                                                                                                                                                                                                                                                                                                                                                                                                                                                                                                                                                                                                                                                                                                                                                                                                                                                                                                                                                                                                                                                                                                                                                                                                                                                                                                                                                                                                                                                                                                                                                                                                                                                                                                                       | -3,691     | -39.41%   |
| Bonds Transactions Value (thou. €)                                  | 0.00                |         | YtD Avg Derivatives Trades number   % chng prev year Avg                                                                                                                                                                                                                                                                                                                                                                                                                                                                                                                                                                                                                                                                                                                                                                                                                                                                                                                                                                                                                                                                                                                                                                                                                                                                                                                                                                                                                                                                                                                                                                                                                                                                                                                                                                                                                                                                                                                                                                                                                                                                       | 5,224      | 25.10%    |
| Securities' Transactions Volume (thou. Pieces)                      | 393,454.61          |         | Lending Total Open Interest                                                                                                                                                                                                                                                                                                                                                                                                                                                                                                                                                                                                                                                                                                                                                                                                                                                                                                                                                                                                                                                                                                                                                                                                                                                                                                                                                                                                                                                                                                                                                                                                                                                                                                                                                                                                                                                                                                                                                                                                                                                                                                    | 12,819,638 |           |
| Daily change: thou. pieces   %                                      | 14,720.59           | 3.89%   | Daily change: pieces   %                                                                                                                                                                                                                                                                                                                                                                                                                                                                                                                                                                                                                                                                                                                                                                                                                                                                                                                                                                                                                                                                                                                                                                                                                                                                                                                                                                                                                                                                                                                                                                                                                                                                                                                                                                                                                                                                                                                                                                                                                                                                                                       | 5,829      | 0.05%     |
| YtD Avg Volume: thou. pieces   % chng prev year Avg                 | 198,270.42          | 108.68% | Lending Volume (Multilateral/Bilateral)                                                                                                                                                                                                                                                                                                                                                                                                                                                                                                                                                                                                                                                                                                                                                                                                                                                                                                                                                                                                                                                                                                                                                                                                                                                                                                                                                                                                                                                                                                                                                                                                                                                                                                                                                                                                                                                                                                                                                                                                                                                                                        | 214,046    |           |
| Blocks Transactions Volume of Method 6-1 (thou. Pieces)             | 49,468.62           |         | Daily change: pieces   %                                                                                                                                                                                                                                                                                                                                                                                                                                                                                                                                                                                                                                                                                                                                                                                                                                                                                                                                                                                                                                                                                                                                                                                                                                                                                                                                                                                                                                                                                                                                                                                                                                                                                                                                                                                                                                                                                                                                                                                                                                                                                                       | 213,868 12 | 20150.56% |
| Blocks Transactions Volume of Method 6-2 & 6-3 (thou. Pieces        | 0.00                |         | Multilateral Lending                                                                                                                                                                                                                                                                                                                                                                                                                                                                                                                                                                                                                                                                                                                                                                                                                                                                                                                                                                                                                                                                                                                                                                                                                                                                                                                                                                                                                                                                                                                                                                                                                                                                                                                                                                                                                                                                                                                                                                                                                                                                                                           | 6,079      |           |
| Bonds Transactions Volume (thou. pieces)                            | 0.00                |         | Bilateral Lending                                                                                                                                                                                                                                                                                                                                                                                                                                                                                                                                                                                                                                                                                                                                                                                                                                                                                                                                                                                                                                                                                                                                                                                                                                                                                                                                                                                                                                                                                                                                                                                                                                                                                                                                                                                                                                                                                                                                                                                                                                                                                                              | 207,967    |           |
| Securities' Trades Number                                           | 48,393              |         | Lending Trades Number:                                                                                                                                                                                                                                                                                                                                                                                                                                                                                                                                                                                                                                                                                                                                                                                                                                                                                                                                                                                                                                                                                                                                                                                                                                                                                                                                                                                                                                                                                                                                                                                                                                                                                                                                                                                                                                                                                                                                                                                                                                                                                                         | 13         |           |
| Daily change: number   %                                            | -21,365             | -30.63% | Daily change: thou. €   %                                                                                                                                                                                                                                                                                                                                                                                                                                                                                                                                                                                                                                                                                                                                                                                                                                                                                                                                                                                                                                                                                                                                                                                                                                                                                                                                                                                                                                                                                                                                                                                                                                                                                                                                                                                                                                                                                                                                                                                                                                                                                                      | 3          | 30.00%    |
| YtD Avg Derivatives Trades number   % chng prev year Avg            | 39,349              | 36.23%  | Multilateral Lending Trades Number                                                                                                                                                                                                                                                                                                                                                                                                                                                                                                                                                                                                                                                                                                                                                                                                                                                                                                                                                                                                                                                                                                                                                                                                                                                                                                                                                                                                                                                                                                                                                                                                                                                                                                                                                                                                                                                                                                                                                                                                                                                                                             | 11         |           |
| Number of Blocks Method 6-1                                         | 16                  |         | , and the second | 2          |           |
| Number of Blocks Method 6-2 & 6-3                                   | 0                   |         | Bilateral Lending Trades Number                                                                                                                                                                                                                                                                                                                                                                                                                                                                                                                                                                                                                                                                                                                                                                                                                                                                                                                                                                                                                                                                                                                                                                                                                                                                                                                                                                                                                                                                                                                                                                                                                                                                                                                                                                                                                                                                                                                                                                                                                                                                                                | 2          |           |
| Number of Bonds Transactions                                        | 0                   |         |                                                                                                                                                                                                                                                                                                                                                                                                                                                                                                                                                                                                                                                                                                                                                                                                                                                                                                                                                                                                                                                                                                                                                                                                                                                                                                                                                                                                                                                                                                                                                                                                                                                                                                                                                                                                                                                                                                                                                                                                                                                                                                                                |            |           |

# Analytic Figures for Athex Market's Boards and Categories

|                                       | Total Traded<br>Securities | Main Market  | Low Dispersion | Other<br>Categories (*) | Exchange Traded<br>Funds (ETFs) | Warrants  |
|---------------------------------------|----------------------------|--------------|----------------|-------------------------|---------------------------------|-----------|
| Totals                                | 149                        | 112          | 8              | 23                      | 3                               | 3         |
| Gain / Lose / Same:                   | 58 / 67 / 24               | 43 / 55 / 14 | 5/1/2          | 7/9/7                   | 2/0/1                           | 1/2/0     |
| Athex Capitalisation (mill. €) **     | 50,344.50                  | 48,592.24    | 1,424.20       | 328.06                  |                                 |           |
| Daily Average Trans/ons Value(thou.€) | 127,349.66                 | 124,036.03   | 81.13          | 32.43                   | 45.77                           | 3,166.11  |
| Transactions Value                    | 212,008.22                 | 208,700.38   | 36.54          | 19.90                   | 15.55                           | 3,235.85  |
| Main Board:                           | 194,041.63                 | 190,733.79   | 36.54          | 19.90                   | 15.55                           | 3,235.85  |
| Blocks Board:                         | 17,966.59                  | 17,966.59    | 0.00           | 0.00                    | 0.00                            | 0.00      |
| Forced Sales Board:                   | 0.00                       | 0.00         | 0.00           | 0.00                    | 0.00                            | 0.00      |
| Special Terms Board:                  | 0.00                       | 0.00         | 0.00           | 0.00                    | 0.00                            | 0.00      |
| Daily Average Transactions Volume     | 198,270,422                | 188,781,674  | 129,335        | 135,943                 | 18,050                          | 9,213,446 |
| Transactions Volume                   | 393,454,613                | 383,655,189  | 15,494         | 127,947                 | 6,024                           | 9,649,959 |
| Main Board:                           | 343,985,998                | 334,186,574  | 15,494         | 127,947                 | 6,024                           | 9,649,959 |
| Blocks Board:                         | 49,468,615                 | 49,468,615   | 0              | 0                       | 0                               | 0         |
| Forced Sales Board:                   | 0                          | 0            | 0              | 0                       | 0                               | 0         |
| Special Terms Board:                  | 0                          | 0            | 0              | 0                       | 0                               | 0         |
| Daily Average Number of Trades        | 39,349                     | 37,263       | 35             | 73                      | 8                               | 1,971     |
| Number of Trades                      | 48,393                     | 45,471       | 36             | 98                      | 7                               | 2,781     |
| Main Board:                           | 48,377                     | 45,455       | 36             | 98                      | 7                               | 2,781     |
| Blocks Board:                         | 16                         | 16           | 0              | 0                       | 0                               | 0         |
| Forced Sales Board:                   | 0                          | 0            | 0              | 0                       | 0                               | 0         |
| Special Terms Board:                  | 0                          | 0            | 0              | 0                       | 0                               | 0         |