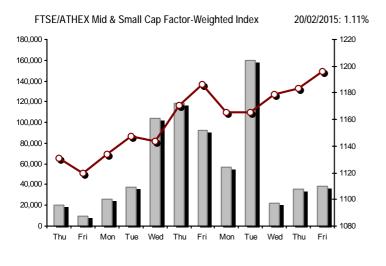

| Index name                                          | 20/02/2015        | 19/02/2015 | pts.    | %      | Min      | Max      | Year min | Year max | Year change |
|-----------------------------------------------------|-------------------|------------|---------|--------|----------|----------|----------|----------|-------------|
|                                                     |                   |            |         |        |          |          |          |          |             |
| Athex Composite Share Price Index                   | 854.15 Œ          | 856.50     | -2.35   | -0.27% | 841.10   | 871.51   | 708.61   | 912.85   | 3.39% #     |
| FTSE/Athex Large Cap                                | 253.66 Œ          | 254.07     | -0.41   | -0.16% | 249.21   | 259.63   | 209.48   | 278.37   | -4.23% Œ    |
| FTSE/ATHEX Custom Capped                            | 866.52 #          | 857.29     | 9.22    | 1.08%  |          |          | 724.23   | 912.09   | -0.55% Œ    |
| FTSE/ATHEX Custom Capped - USD                      | 707.63 #          | 698.32     | 9.31    | 1.33%  |          |          | 588.87   | 758.95   | -6.39% Œ    |
| FTSE/Athex Mid Cap Index                            | 884.34 Œ          | 887.99     | -3.65   | -0.41% | 871.74   | 904.22   | 717.54   | 906.55   | 14.40% #    |
| FTSE/ATHEX-CSE Banking Index                        | 599.98 #          | 595.53     | 4.45    | 0.75%  | 578.38   | 623.15   | 402.80   | 774.70   | -17.59% Œ   |
| FTSE/ATHEX Global Traders Index Plus                | 1,512.53 Œ        | 1,525.16   | -12.63  | -0.83% | 1,485.64 | 1,533.92 | 1,227.52 | 1,566.60 | 17.90% #    |
| FTSE/ATHEX Global Traders Index                     | 1,557.57 Œ        | 1,557.84   | -0.27   | -0.02% | 1,531.79 | 1,578.88 | 1,344.70 | 1,655.36 | 8.28% #     |
| FTSE/ATHEX Mid & Small Cap Factor-Weighted Ind      | 1,196.29 #        | 1,183.17   | 13.12   | 1.11%  | 1,182.83 | 1,196.29 | 1,076.89 | 1,196.47 | 9.14% #     |
| Greece & Turkey 30 Price Index                      | 668.59 Œ          | 676.68     | -8.09   | -1.20% | 667.91   | 680.58   | 631.70   | 768.95   | -1.66% Œ    |
| ATHEX Mid & SmallCap Price Index                    | 2,548.75 Œ        | 2,566.10   | -17.35  | -0.68% | 2,544.99 | 2,579.20 | 2,372.76 | 2,584.23 | 4.47% #     |
| FTSE/Athex Market Index                             | 613.97 Œ          | 615.00     | -1.03   | -0.17% | 603.68   | 627.87   | 507.68   | 670.82   | -3.49% Œ    |
| FTSE Med Index                                      | 5,280.66 #        | 5,276.99   | 3.67    | 0.07%  |          |          | 4,930.94 | 5,290.19 | 4.84% #     |
| Athex Composite Index Total Return Index            | 1,250.84 <b>Œ</b> | 1,254.28   | -3.44   | -0.27% | 1,231.73 | 1,276.27 | 1,037.71 | 1,336.80 | 3.57% #     |
| FTSE/Athex Large Cap Total Return                   | 345.03 Œ          | 345.59     | -0.56   | -0.16% |          |          | 285.87   | 368.94   | -3.98% Œ    |
| FTSE/ATHEX Large Cap Net Total Return               | 1,027.33 Œ        | 1,028.97   | -1.64   | -0.16% | 1,009.28 | 1,051.49 | 848.38   | 1,127.40 | -3.99% Œ    |
| FTSE/ATHEX Custom Capped Total Return               | 913.42 #          | 903.70     | 9.72    | 1.08%  |          |          | 763.44   | 961.47   | -0.37% Œ    |
| FTSE/ATHEX Custom Capped - USD Total Return         | 745.94 #          | 736.12     | 9.82    | 1.33%  |          |          | 620.75   | 798.60   | -6.22% Œ    |
| FTSE/Athex Mid Cap Total Return                     | 1,124.47 Œ        | 1,129.11   | -4.64   | -0.41% |          |          | 928.33   | 1,137.37 | 14.40% #    |
| FTSE/ATHEX-CSE Banking Total Return Index           | 559.49 #          | 555.34     | 4.15    | 0.75%  |          |          | 380.70   | 708.30   | -17.63% Œ   |
| Greece & Turkey 30 Total Return Index               | 819.60 #          | 807.86     | 11.74   | 1.45%  |          |          | 770.92   | 919.96   | -0.42% Œ    |
| Hellenic Mid & Small Cap Index                      | 901.80 Œ          | 906.82     | -5.02   | -0.55% | 889.67   | 920.20   | 716.61   | 922.43   | 17.23% #    |
| FTSE/Athex Banks                                    | 792.72 #          | 786.84     | 5.88    | 0.75%  | 764.18   | 823.33   | 532.20   | 1,023.60 | -17.58% Œ   |
| FTSE/Athex Insurance                                | 1,401.38 Œ        | 1,411.91   | -10.53  | -0.75% | 1,401.38 | 1,454.06 | 1,369.77 | 1,538.35 | -4.32% Œ    |
| FTSE/Athex Financial Services                       | 1,214.25 Œ        | 1,234.71   | -20.46  | -1.66% | 1,197.04 | 1,256.13 | 926.91   | 1,347.37 | 21.23% #    |
| FTSE/Athex Industrial Goods & Services              | 2,436.26 #        | 2,412.84   | 23.42   | 0.97%  | 2,395.31 | 2,494.78 | 1,881.51 | 2,494.78 | 24.67% #    |
| FTSE/Athex Retail                                   | 3,959.28 Œ        | 4,123.12   | -163.84 | -3.97% | 3,863.28 | 4,220.55 | 3,336.67 | 4,531.02 | 4.13% #     |
| FTSE/ATHEX Real Estate                              | 2,395.95 Œ        | 2,410.44   | -14.49  | -0.60% | 2,327.05 | 2,458.80 | 2,181.63 | 2,462.50 | 5.00% #     |
| FTSE/Athex Personal & Household Goods               | 4,930.40 Œ        | 5,132.15   | -201.75 | -3.93% | 4,853.51 | 5,355.94 | 3,847.16 | 5,680.33 | 8.30% #     |
| FTSE/Athex Food & Beverage                          | 5,812.43 Œ        | 5,827.29   | -14.86  | -0.26% | 5,686.70 | 5,901.03 | 5,066.70 | 6,066.14 | -0.78% Œ    |
| FTSE/Athex Basic Resources                          | 2,707.61 #        | 2,688.14   | 19.47   | 0.72%  | 2,609.29 | 2,716.43 | 1,753.11 | 2,781.17 | 40.42% #    |
| FTSE/Athex Construction & Materials                 | 2,569.09 Œ        | 2,574.42   | -5.33   | -0.21% | 2,480.40 | 2,583.99 | 2,059.46 | 2,705.46 | 17.58% #    |
| FTSE/Athex Oil & Gas                                | 1,971.07 Œ        | 1,989.00   | -17.93  | -0.90% | 1,939.99 | 2,034.51 | 1,618.74 | 2,103.57 | 8.61% #     |
| FTSE/Athex Chemicals                                | 6,915.50 #        | 6,738.91   | 176.59  | 2.62%  | 6,623.47 | 6,931.29 | 4,784.62 | 6,931.29 | 35.00% #    |
| FTSE/Athex Media                                    | 1,787.70 #        | 1,625.18   | 162.52  | 10.00% | 1,625.18 | 1,787.70 | 1,359.24 | 2,061.03 | -13.26% Œ   |
|                                                     |                   |            |         |        |          |          |          |          |             |
| FTSE/Athex Travel & Leisure                         | 1,503.16 Œ        | 1,522.11   | -18.95  | -1.24% | 1,470.47 | 1,544.56 | 1,238.26 | 1,741.96 | -1.96% Œ    |
| FTSE/Athex Technology FTSE/Athex Telecommunications | 744.81 Œ          | 753.28     | -8.47   | -1.12% | 730.36   | 760.76   | 659.36   | 760.76   | 2.58% #     |
|                                                     | 2,135.99 #        | 2,064.43   | 71.56   | 3.47%  | 2,064.43 | 2,171.78 | 1,995.61 | 2,573.65 | -14.73% Œ   |
| FTSE/Athex Utilities                                | 2,352.32 <b>©</b> | 2,385.09   | -32.77  | -1.37% | 2,314.37 | 2,446.59 | 1,711.47 | 2,446.59 | 12.09% #    |
| FTSE/Athex Health Care                              | 141.17 Œ          | 141.96     | -0.79   | -0.56% | 137.20   | 145.13   | 115.79   | 153.06   | -2.20% Œ    |
| Athex All Share Index                               | 176.93 #          | 176.57     | 0.37    | 0.21%  |          |          | 146.74   | 188.55   | -4.84% Œ    |
| Hellenic Corporate Bond Index                       | 90.33 #           | 89.36      | 0.97    | 1.09%  |          |          | 87.18    | 94.45    | -3.77% Œ    |
| Hellenic Corporate Bond Price Index                 | 88.23 #           | 87.28      | 0.96    | 1.10%  |          |          | 85.19    | 92.77    | -4.62% Œ    |