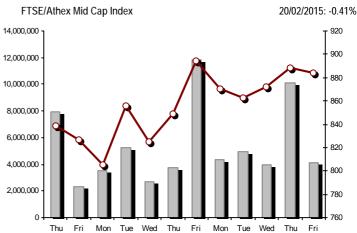

| Index name                                          | 20/02/2015        | 19/02/2015 | pts.    | %      | Min      | Max      | Year min | Year max | Year change |
|-----------------------------------------------------|-------------------|------------|---------|--------|----------|----------|----------|----------|-------------|
|                                                     |                   |            |         |        |          |          |          |          |             |
| Athex Composite Share Price Index                   | 854.15 Œ          | 856.50     | -2.35   | -0.27% | 841.10   | 871.51   | 708.61   | 912.85   | 3.39% #     |
| FTSE/Athex Large Cap                                | 253.66 Œ          | 254.07     | -0.41   | -0.16% | 249.21   | 259.63   | 209.48   | 278.37   | -4.23% Œ    |
| FTSE/ATHEX Custom Capped                            | 866.52 #          | 857.29     | 9.22    | 1.08%  |          |          | 724.23   | 912.09   | -0.55% Œ    |
| FTSE/ATHEX Custom Capped - USD                      | 707.63 #          | 698.32     | 9.31    | 1.33%  |          |          | 588.87   | 758.95   | -6.39% Œ    |
| FTSE/Athex Mid Cap Index                            | 884.34 Œ          | 887.99     | -3.65   | -0.41% | 871.74   | 904.22   | 717.54   | 906.55   | 14.40% #    |
| FTSE/ATHEX-CSE Banking Index                        | 599.98 #          | 595.53     | 4.45    | 0.75%  | 578.38   | 623.15   | 402.80   | 774.70   | -17.59% Œ   |
| FTSE/ATHEX Global Traders Index Plus                | 1,512.53 Œ        | 1,525.16   | -12.63  | -0.83% | 1,485.64 | 1,533.92 | 1,227.52 | 1,566.60 | 17.90% #    |
| FTSE/ATHEX Global Traders Index                     | 1,557.57 Œ        | 1,557.84   | -0.27   | -0.02% | 1,531.79 | 1,578.88 | 1,344.70 | 1,655.36 | 8.28% #     |
| FTSE/ATHEX Mid & Small Cap Factor-Weighted Ind      | 1,196.29 #        | 1,183.17   | 13.12   | 1.11%  | 1,182.83 | 1,196.29 | 1,076.89 | 1,196.47 | 9.14% #     |
| Greece & Turkey 30 Price Index                      | 668.59 Œ          | 676.68     | -8.09   | -1.20% | 667.91   | 680.58   | 631.70   | 768.95   | -1.66% Œ    |
| ATHEX Mid & SmallCap Price Index                    | 2,548.75 Œ        | 2,566.10   | -17.35  | -0.68% | 2,544.99 | 2,579.20 | 2,372.76 | 2,584.23 | 4.47% #     |
| FTSE/Athex Market Index                             | 613.97 Œ          | 615.00     | -1.03   | -0.17% | 603.68   | 627.87   | 507.68   | 670.82   | -3.49% Œ    |
| FTSE Med Index                                      | 5,280.66 #        | 5,276.99   | 3.67    | 0.07%  |          |          | 4,930.94 | 5,290.19 | 4.84% #     |
| Athex Composite Index Total Return Index            | 1,250.84 <b>Œ</b> | 1,254.28   | -3.44   | -0.27% | 1,231.73 | 1,276.27 | 1,037.71 | 1,336.80 | 3.57% #     |
| FTSE/Athex Large Cap Total Return                   | 345.03 Œ          | 345.59     | -0.56   | -0.16% |          |          | 285.87   | 368.94   | -3.98% Œ    |
| FTSE/ATHEX Large Cap Net Total Return               | 1,027.33 Œ        | 1,028.97   | -1.64   | -0.16% | 1,009.28 | 1,051.49 | 848.38   | 1,127.40 | -3.99% Œ    |
| FTSE/ATHEX Custom Capped Total Return               | 913.42 #          | 903.70     | 9.72    | 1.08%  |          |          | 763.44   | 961.47   | -0.37% Œ    |
| FTSE/ATHEX Custom Capped - USD Total Return         | 745.94 #          | 736.12     | 9.82    | 1.33%  |          |          | 620.75   | 798.60   | -6.22% Œ    |
| FTSE/Athex Mid Cap Total Return                     | 1,124.47 Œ        | 1,129.11   | -4.64   | -0.41% |          |          | 928.33   | 1,137.37 | 14.40% #    |
| FTSE/ATHEX-CSE Banking Total Return Index           | 559.49 #          | 555.34     | 4.15    | 0.75%  |          |          | 380.70   | 708.30   | -17.63% Œ   |
| Greece & Turkey 30 Total Return Index               | 819.60 #          | 807.86     | 11.74   | 1.45%  |          |          | 770.92   | 919.96   | -0.42% Œ    |
| Hellenic Mid & Small Cap Index                      | 901.80 Œ          | 906.82     | -5.02   | -0.55% | 889.67   | 920.20   | 716.61   | 922.43   | 17.23% #    |
| FTSE/Athex Banks                                    | 792.72 #          | 786.84     | 5.88    | 0.75%  | 764.18   | 823.33   | 532.20   | 1,023.60 | -17.58% Œ   |
| FTSE/Athex Insurance                                | 1,401.38 Œ        | 1,411.91   | -10.53  | -0.75% | 1,401.38 | 1,454.06 | 1,369.77 | 1,538.35 | -4.32% Œ    |
| FTSE/Athex Financial Services                       | 1,214.25 Œ        | 1,234.71   | -20.46  | -1.66% | 1,197.04 | 1,256.13 | 926.91   | 1,347.37 | 21.23% #    |
| FTSE/Athex Industrial Goods & Services              | 2,436.26 #        | 2,412.84   | 23.42   | 0.97%  | 2,395.31 | 2,494.78 | 1,881.51 | 2,494.78 | 24.67% #    |
| FTSE/Athex Retail                                   | 3,959.28 Œ        | 4,123.12   | -163.84 | -3.97% | 3,863.28 | 4,220.55 | 3,336.67 | 4,531.02 | 4.13% #     |
| FTSE/ATHEX Real Estate                              | 2,395.95 Œ        | 2,410.44   | -14.49  | -0.60% | 2,327.05 | 2,458.80 | 2,181.63 | 2,462.50 | 5.00% #     |
| FTSE/Athex Personal & Household Goods               | 4,930.40 Œ        | 5,132.15   | -201.75 | -3.93% | 4,853.51 | 5,355.94 | 3,847.16 | 5,680.33 | 8.30% #     |
| FTSE/Athex Food & Beverage                          | 5,812.43 Œ        | 5,827.29   | -14.86  | -0.26% | 5,686.70 | 5,901.03 | 5,066.70 | 6,066.14 | -0.78% Œ    |
| FTSE/Athex Basic Resources                          | 2,707.61 #        | 2,688.14   | 19.47   | 0.72%  | 2,609.29 | 2,716.43 | 1,753.11 | 2,781.17 | 40.42% #    |
| FTSE/Athex Construction & Materials                 | 2,569.09 Œ        | 2,574.42   | -5.33   | -0.21% | 2,480.40 | 2,583.99 | 2,059.46 | 2,705.46 | 17.58% #    |
| FTSE/Athex Oil & Gas                                | 1,971.07 Œ        | 1,989.00   | -17.93  | -0.90% | 1,939.99 | 2,034.51 | 1,618.74 | 2,103.57 | 8.61% #     |
| FTSE/Athex Chemicals                                | 6,915.50 #        | 6,738.91   | 176.59  | 2.62%  | 6,623.47 | 6,931.29 | 4,784.62 | 6,931.29 | 35.00% #    |
| FTSE/Athex Media                                    | 1,787.70 #        | 1,625.18   | 162.52  | 10.00% | 1,625.18 | 1,787.70 | 1,359.24 | 2,061.03 | -13.26% Œ   |
|                                                     |                   |            |         |        |          |          |          |          |             |
| FTSE/Athex Travel & Leisure                         | 1,503.16 Œ        | 1,522.11   | -18.95  | -1.24% | 1,470.47 | 1,544.56 | 1,238.26 | 1,741.96 | -1.96% Œ    |
| FTSE/Athex Technology FTSE/Athex Telecommunications | 744.81 Œ          | 753.28     | -8.47   | -1.12% | 730.36   | 760.76   | 659.36   | 760.76   | 2.58% #     |
|                                                     | 2,135.99 #        | 2,064.43   | 71.56   | 3.47%  | 2,064.43 | 2,171.78 | 1,995.61 | 2,573.65 | -14.73% Œ   |
| FTSE/Athex Utilities                                | 2,352.32 <b>©</b> | 2,385.09   | -32.77  | -1.37% | 2,314.37 | 2,446.59 | 1,711.47 | 2,446.59 | 12.09% #    |
| FTSE/Athex Health Care                              | 141.17 Œ          | 141.96     | -0.79   | -0.56% | 137.20   | 145.13   | 115.79   | 153.06   | -2.20% Œ    |
| Athex All Share Index                               | 176.93 #          | 176.57     | 0.37    | 0.21%  |          |          | 146.74   | 188.55   | -4.84% Œ    |
| Hellenic Corporate Bond Index                       | 90.33 #           | 89.36      | 0.97    | 1.09%  |          |          | 87.18    | 94.45    | -3.77% Œ    |
| Hellenic Corporate Bond Price Index                 | 88.23 #           | 87.28      | 0.96    | 1.10%  |          |          | 85.19    | 92.77    | -4.62% Œ    |