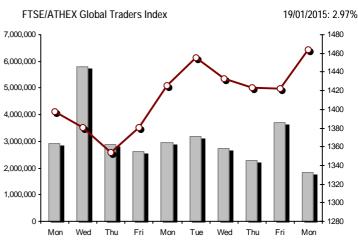

| Index name                                     | 19/01/2015 | 16/01/2015 | pts.   | %      | Min      | Max      | Year min | Year max | Year change     |
|------------------------------------------------|------------|------------|--------|--------|----------|----------|----------|----------|-----------------|
| Athex Composite Share Price Index              | 811.78 #   | 790.59     | 21.19  | 2.68%  | 782.42   | 812.27   | 757.78   | 842.84   | -1.74% <b>Œ</b> |
| FTSE/Athex Large Cap                           | 257.75 #   | 252.56     | 5.19   | 2.05%  | 249.08   | 258.04   | 242.02   | 271.64   | -2.68% <b>(</b> |
| FTSE/ATHEX Custom Capped                       | 829.19 Œ   | 844.16     | -14.96 | -1.77% |          |          | 800.29   | 879.91   | -4.83% <b>(</b> |
| FTSE/ATHEX Custom Capped - USD                 | 683.52 Œ   | 701.30     | -17.78 | -2.54% |          |          | 676.62   | 758.95   | -9.58% <b>(</b> |
| FTSE/Athex Mid Cap Index                       | 756.55 #   | 754.07     | 2.48   | 0.33%  | 747.08   | 761.78   | 740.40   | 807.08   | -2.13% <b>(</b> |
| FTSE/ATHEX-CSE Banking Index                   | 68.71 Œ    | 68.99      | -0.28  | -0.41% | 67.15    | 69.17    | 64.86    | 77.47    | -5.62% <b>(</b> |
| FTSE/ATHEX Global Traders Index Plus           | 1,349.57 # | 1,306.72   | 42.85  | 3.28%  | 1,298.49 | 1,351.29 | 1,227.52 | 1,351.29 | 5.20% #         |
| FTSE/ATHEX Global Traders Index                | 1,464.20 # | 1,421.97   | 42.23  | 2.97%  | 1,407.00 | 1,464.20 | 1,344.70 | 1,472.17 | 1.78% #         |
| FTSE/ATHEX Mid & Small Cap Factor-Weighted Ind | 1,128.79 # | 1,128.62   | 0.17   | 0.02%  | 1,111.41 | 1,133.00 | 1,076.89 | 1,135.29 | 2.98% #         |
| Greece & Turkey 30 Price Index                 | 716.37 Œ   | 717.40     | -1.03  | -0.14% | 707.81   | 719.80   | 684.16   | 737.01   | 5.37% #         |
| ATHEX Mid & SmallCap Price Index               | 2,532.40 # | 2,520.60   | 11.80  | 0.47%  | 2,499.20 | 2,542.56 | 2,406.54 | 2,564.77 | 3.80% #         |
| FTSE/Athex Market Index                        | 619.42 #   | 607.43     | 11.99  | 1.97%  | 599.36   | 620.17   | 582.95   | 652.45   | -2.63% <b>(</b> |
| FTSE Med Index                                 | 5,193.38 # | 5,189.00   | 4.38   | 0.08%  |          |          | 4,930.94 | 5,193.38 | 3.10% #         |
| Athex Composite Index Total Return Index       | 1,188.74 # | 1,157.72   | 31.02  | 2.68%  | 1,145.76 | 1,189.47 | 1,108.12 | 1,234.23 | -1.57% <b>(</b> |
| FTSE/Athex Large Cap Total Return              | 350.62 #   | 343.56     | 7.06   | 2.05%  |          |          | 331.57   | 364.68   | -2.42% <b>(</b> |
| FTSE/ATHEX Large Cap Net Total Return          | 1,043.89 # | 1,022.86   | 21.03  | 2.06%  | 1,008.78 | 1,045.06 | 977.96   | 1,100.12 | -2.45% <b>(</b> |
| FTSE/ATHEX Custom Capped Total Return          | 874.08 Œ   | 889.86     | -15.77 | -1.77% |          |          | 842.45   | 925.88   | -4.66% <b>(</b> |
| FTSE/ATHEX Custom Capped - USD Total Return    | 720.52 Œ   | 739.26     | -18.74 | -2.54% |          |          | 712.26   | 798.60   | -9.41% <b>Œ</b> |
| FTSE/Athex Mid Cap Total Return                | 961.98 #   | 958.82     | 3.16   | 0.33%  |          |          | 943.55   | 1,023.37 | -2.13% <b>G</b> |
| FTSE/ATHEX-CSE Banking Total Return Index      | 64.10 Œ    | 64.36      | -0.26  | -0.40% |          |          | 62.98    | 70.83    | -5.62% <b>(</b> |
| Greece & Turkey 30 Total Return Index          | 868.92 Œ   | 883.81     | -14.89 | -1.68% |          |          | 837.07   | 887.54   | 5.57% #         |
| Hellenic Mid & Small Cap Index                 | 771.99 #   | 748.55     | 23.44  | 3.13%  | 743.50   | 772.58   | 716.61   | 790.89   | 0.36% #         |
| FTSE/Athex Banks                               | 90.79 Œ    | 91.15      | -0.36  | -0.39% | 88.72    | 91.39    | 85.70    | 102.36   | -5.60% <b>Œ</b> |
| FTSE/Athex Insurance                           | 1,390.84 Œ | 1,464.60   | -73.76 | -5.04% | 1,390.84 | 1,464.60 | 1,390.84 | 1,506.74 | -5.04% <b>Œ</b> |
| FTSE/Athex Financial Services                  | 1,051.58 # | 961.65     | 89.93  | 9.35%  | 946.39   | 1,055.48 | 926.91   | 1,070.09 | 4.99% #         |
| FTSE/Athex Industrial Goods & Services         | 1,942.21 # | 1,921.64   | 20.57  | 1.07%  | 1,914.13 | 1,960.18 | 1,881.51 | 2,051.08 | -0.61% <b>Q</b> |
| FTSE/Athex Retail                              | 4,146.08 # | 3,888.71   | 257.37 | 6.62%  | 3,797.28 | 4,146.08 | 3,336.67 | 4,146.08 | 9.05% #         |
| FTSE/ATHEX Real Estate                         | 2,292.13 # | 2,229.10   | 63.03  | 2.83%  | 2,219.05 | 2,298.29 | 2,202.09 | 2,395.31 | 0.45% #         |
| FTSE/Athex Personal & Household Goods          | 4,668.95 # | 4,662.13   | 6.82   | 0.15%  | 4,545.96 | 4,736.37 | 3,847.16 | 4,918.08 | 2.56% #         |
| FTSE/Athex Food & Beverage                     | 5,536.59 # | 5,278.07   | 258.52 | 4.90%  | 5,278.07 | 5,551.40 | 5,110.11 | 5,858.63 | -5.49% <b>(</b> |
| FTSE/Athex Basic Resources                     | 2,062.10 # | 1,901.99   | 160.11 | 8.42%  | 1,895.68 | 2,062.32 | 1,753.11 | 2,062.32 | 6.94% #         |
| FTSE/Athex Construction & Materials            | 2,193.40 # | 2,102.44   | 90.96  | 4.33%  | 2,089.42 | 2,193.40 | 2,059.46 | 2,230.78 | 0.39% #         |
| FTSE/Athex Oil & Gas                           | 1,728.38 # | 1,685.24   | 43.14  | 2.56%  | 1,658.89 | 1,728.54 | 1,618.74 | 1,849.43 | -4.76% <b>G</b> |
| FTSE/Athex Chemicals                           | 5,357.12 # | 5,318.64   | 38.48  | 0.72%  | 5,137.80 | 5,426.38 | 4,784.62 | 5,430.68 | 4.58% #         |
| FTSE/Athex Media                               | 1,994.54 ¬ | 1,994.54   | 0.00   | 0.00%  | 1,994.54 | 1,994.54 | 1,699.05 | 2,061.03 | -3.23% <b>(</b> |
| FTSE/Athex Travel & Leisure                    | 1,496.91 # | 1,494.95   | 1.96   | 0.13%  | 1,462.68 | 1,505.84 | 1,392.79 | 1,684.88 | -2.36% <b>(</b> |
| FTSE/Athex Technology                          | 698.17 #   | 697.88     | 0.29   | 0.04%  | 689.06   | 706.81   | 687.56   | 756.07   | -3.84% <b>(</b> |
| FTSE/Athex Telecommunications                  | 2,510.34 # | 2,485.57   | 24.77  | 1.00%  | 2,394.74 | 2,510.34 | 2,273.62 | 2,573.65 | 0.22% #         |
| FTSE/Athex Utilities                           | 1,957.73 # | 1,841.64   | 116.09 | 6.30%  | 1,825.79 | 1,957.73 | 1,791.08 | 2,164.51 | -6.71% <b>G</b> |
| FTSE/Athex Health Care                         | 145.93 #   | 134.82     | 11.11  | 8.24%  | 131.65   | 146.72   | 126.89   | 149.89   | 1.10% #         |
| Athex All Share Index                          | 180.89 #   | 178.22     | 2.67   | 1.50%  |          |          | 173.58   | 188.55   | -2.71% <b>G</b> |
| Hellenic Corporate Bond Index                  | 93.02 Œ    | 93.50      | -0.48  | -0.52% |          |          | 91.77    | 93.90    | -0.91% <b>G</b> |
| Hellenic Corporate Bond Price Index            | 91.42 Œ    | 91.92      | -0.50  | -0.54% |          |          | 90.30    | 92.51    | -1.17% <b>G</b> |