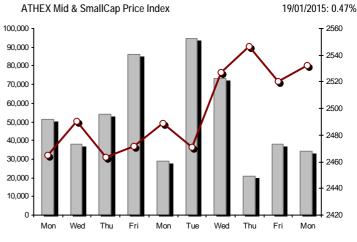

| Index name                                     | 19/01/2015 | 16/01/2015 | pts.   | %      | Min      | Max      | Year min | Year max | Year change     |
|------------------------------------------------|------------|------------|--------|--------|----------|----------|----------|----------|-----------------|
| Athex Composite Share Price Index              | 811.78 #   | 790.59     | 21.19  | 2.68%  | 782.42   | 812.27   | 757.78   | 842.84   | -1.74% <b>Œ</b> |
| FTSE/Athex Large Cap                           | 257.75 #   | 252.56     | 5.19   | 2.05%  | 249.08   | 258.04   | 242.02   | 271.64   | -2.68% <b>(</b> |
| FTSE/ATHEX Custom Capped                       | 829.19 Œ   | 844.16     | -14.96 | -1.77% |          |          | 800.29   | 879.91   | -4.83% <b>(</b> |
| FTSE/ATHEX Custom Capped - USD                 | 683.52 Œ   | 701.30     | -17.78 | -2.54% |          |          | 676.62   | 758.95   | -9.58% <b>(</b> |
| FTSE/Athex Mid Cap Index                       | 756.55 #   | 754.07     | 2.48   | 0.33%  | 747.08   | 761.78   | 740.40   | 807.08   | -2.13% <b>(</b> |
| FTSE/ATHEX-CSE Banking Index                   | 68.71 Œ    | 68.99      | -0.28  | -0.41% | 67.15    | 69.17    | 64.86    | 77.47    | -5.62% <b>(</b> |
| FTSE/ATHEX Global Traders Index Plus           | 1,349.57 # | 1,306.72   | 42.85  | 3.28%  | 1,298.49 | 1,351.29 | 1,227.52 | 1,351.29 | 5.20% #         |
| FTSE/ATHEX Global Traders Index                | 1,464.20 # | 1,421.97   | 42.23  | 2.97%  | 1,407.00 | 1,464.20 | 1,344.70 | 1,472.17 | 1.78% #         |
| FTSE/ATHEX Mid & Small Cap Factor-Weighted Ind | 1,128.79 # | 1,128.62   | 0.17   | 0.02%  | 1,111.41 | 1,133.00 | 1,076.89 | 1,135.29 | 2.98% #         |
| Greece & Turkey 30 Price Index                 | 716.37 Œ   | 717.40     | -1.03  | -0.14% | 707.81   | 719.80   | 684.16   | 737.01   | 5.37% #         |
| ATHEX Mid & SmallCap Price Index               | 2,532.40 # | 2,520.60   | 11.80  | 0.47%  | 2,499.20 | 2,542.56 | 2,406.54 | 2,564.77 | 3.80% #         |
| FTSE/Athex Market Index                        | 619.42 #   | 607.43     | 11.99  | 1.97%  | 599.36   | 620.17   | 582.95   | 652.45   | -2.63% <b>(</b> |
| FTSE Med Index                                 | 5,193.38 # | 5,189.00   | 4.38   | 0.08%  |          |          | 4,930.94 | 5,193.38 | 3.10% #         |
| Athex Composite Index Total Return Index       | 1,188.74 # | 1,157.72   | 31.02  | 2.68%  | 1,145.76 | 1,189.47 | 1,108.12 | 1,234.23 | -1.57% <b>(</b> |
| FTSE/Athex Large Cap Total Return              | 350.62 #   | 343.56     | 7.06   | 2.05%  |          |          | 331.57   | 364.68   | -2.42% <b>(</b> |
| FTSE/ATHEX Large Cap Net Total Return          | 1,043.89 # | 1,022.86   | 21.03  | 2.06%  | 1,008.78 | 1,045.06 | 977.96   | 1,100.12 | -2.45% <b>(</b> |
| FTSE/ATHEX Custom Capped Total Return          | 874.08 Œ   | 889.86     | -15.77 | -1.77% |          |          | 842.45   | 925.88   | -4.66% <b>(</b> |
| FTSE/ATHEX Custom Capped - USD Total Return    | 720.52 Œ   | 739.26     | -18.74 | -2.54% |          |          | 712.26   | 798.60   | -9.41% <b>Œ</b> |
| FTSE/Athex Mid Cap Total Return                | 961.98 #   | 958.82     | 3.16   | 0.33%  |          |          | 943.55   | 1,023.37 | -2.13% <b>G</b> |
| FTSE/ATHEX-CSE Banking Total Return Index      | 64.10 Œ    | 64.36      | -0.26  | -0.40% |          |          | 62.98    | 70.83    | -5.62% <b>(</b> |
| Greece & Turkey 30 Total Return Index          | 868.92 Œ   | 883.81     | -14.89 | -1.68% |          |          | 837.07   | 887.54   | 5.57% #         |
| Hellenic Mid & Small Cap Index                 | 771.99 #   | 748.55     | 23.44  | 3.13%  | 743.50   | 772.58   | 716.61   | 790.89   | 0.36% #         |
| FTSE/Athex Banks                               | 90.79 Œ    | 91.15      | -0.36  | -0.39% | 88.72    | 91.39    | 85.70    | 102.36   | -5.60% <b>Œ</b> |
| FTSE/Athex Insurance                           | 1,390.84 Œ | 1,464.60   | -73.76 | -5.04% | 1,390.84 | 1,464.60 | 1,390.84 | 1,506.74 | -5.04% <b>Œ</b> |
| FTSE/Athex Financial Services                  | 1,051.58 # | 961.65     | 89.93  | 9.35%  | 946.39   | 1,055.48 | 926.91   | 1,070.09 | 4.99% #         |
| FTSE/Athex Industrial Goods & Services         | 1,942.21 # | 1,921.64   | 20.57  | 1.07%  | 1,914.13 | 1,960.18 | 1,881.51 | 2,051.08 | -0.61% <b>Q</b> |
| FTSE/Athex Retail                              | 4,146.08 # | 3,888.71   | 257.37 | 6.62%  | 3,797.28 | 4,146.08 | 3,336.67 | 4,146.08 | 9.05% #         |
| FTSE/ATHEX Real Estate                         | 2,292.13 # | 2,229.10   | 63.03  | 2.83%  | 2,219.05 | 2,298.29 | 2,202.09 | 2,395.31 | 0.45% #         |
| FTSE/Athex Personal & Household Goods          | 4,668.95 # | 4,662.13   | 6.82   | 0.15%  | 4,545.96 | 4,736.37 | 3,847.16 | 4,918.08 | 2.56% #         |
| FTSE/Athex Food & Beverage                     | 5,536.59 # | 5,278.07   | 258.52 | 4.90%  | 5,278.07 | 5,551.40 | 5,110.11 | 5,858.63 | -5.49% <b>(</b> |
| FTSE/Athex Basic Resources                     | 2,062.10 # | 1,901.99   | 160.11 | 8.42%  | 1,895.68 | 2,062.32 | 1,753.11 | 2,062.32 | 6.94% #         |
| FTSE/Athex Construction & Materials            | 2,193.40 # | 2,102.44   | 90.96  | 4.33%  | 2,089.42 | 2,193.40 | 2,059.46 | 2,230.78 | 0.39% #         |
| FTSE/Athex Oil & Gas                           | 1,728.38 # | 1,685.24   | 43.14  | 2.56%  | 1,658.89 | 1,728.54 | 1,618.74 | 1,849.43 | -4.76% <b>G</b> |
| FTSE/Athex Chemicals                           | 5,357.12 # | 5,318.64   | 38.48  | 0.72%  | 5,137.80 | 5,426.38 | 4,784.62 | 5,430.68 | 4.58% #         |
| FTSE/Athex Media                               | 1,994.54 ¬ | 1,994.54   | 0.00   | 0.00%  | 1,994.54 | 1,994.54 | 1,699.05 | 2,061.03 | -3.23% <b>(</b> |
| FTSE/Athex Travel & Leisure                    | 1,496.91 # | 1,494.95   | 1.96   | 0.13%  | 1,462.68 | 1,505.84 | 1,392.79 | 1,684.88 | -2.36% <b>(</b> |
| FTSE/Athex Technology                          | 698.17 #   | 697.88     | 0.29   | 0.04%  | 689.06   | 706.81   | 687.56   | 756.07   | -3.84% <b>(</b> |
| FTSE/Athex Telecommunications                  | 2,510.34 # | 2,485.57   | 24.77  | 1.00%  | 2,394.74 | 2,510.34 | 2,273.62 | 2,573.65 | 0.22% #         |
| FTSE/Athex Utilities                           | 1,957.73 # | 1,841.64   | 116.09 | 6.30%  | 1,825.79 | 1,957.73 | 1,791.08 | 2,164.51 | -6.71% <b>G</b> |
| FTSE/Athex Health Care                         | 145.93 #   | 134.82     | 11.11  | 8.24%  | 131.65   | 146.72   | 126.89   | 149.89   | 1.10% #         |
| Athex All Share Index                          | 180.89 #   | 178.22     | 2.67   | 1.50%  |          |          | 173.58   | 188.55   | -2.71% <b>G</b> |
| Hellenic Corporate Bond Index                  | 93.02 Œ    | 93.50      | -0.48  | -0.52% |          |          | 91.77    | 93.90    | -0.91% <b>G</b> |
| Hellenic Corporate Bond Price Index            | 91.42 Œ    | 91.92      | -0.50  | -0.54% |          |          | 90.30    | 92.51    | -1.17% <b>G</b> |