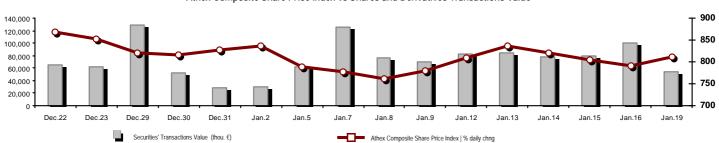

## Athex Composite Share Price Index vs Shares and Derivatives Transactions Value

| Securities' Transactions Value (thou. €)                                          |            | -0      | Athex Composite Share Price Index   % daily chng         |            |         |
|-----------------------------------------------------------------------------------|------------|---------|----------------------------------------------------------|------------|---------|
| Total Transactions Value (thou. €):                                               | 54,187.93  |         |                                                          |            |         |
| Athex Capitalisation (mill. €) **:                                                | 51,505.87  |         | Derivatives Total Open Interest                          | 245,404    |         |
| Daily change: mill. €   %                                                         | 766.22     | 1.51%   | in Index Futures   % daily chng                          | 51,325     | -9.10%  |
| Yearly Avg Capitalisation: mill. $\in$   % chng prev year Avg                     | 51,551.89  | -25.57% | in Stock Futures   % daily chng                          | 189,573    | 0.44%   |
| Athex Composite Share Price Index   % daily chng                                  | 811.78     | 2.68%   | in Index Options   % daily chng                          | 4,420      | -59.46% |
| Athex Composite Share Price Index Capitalisation (mill. $\ensuremath{\epsilon}$ ) | 46,350.54  |         | in Stock Options   % daily chng                          | 86         | -85.74% |
| Daily change (mill. €)                                                            | 831.02     |         |                                                          |            |         |
| Securities' Transactions Value (thou. €)                                          | 54,187.93  |         | Derivatives Contracts Volume:                            | 25,87      | 2       |
| Daily change: thou. €   %                                                         | -45,654.98 | -45.73% | Daily change: pieces   %                                 | -40,848    | -61.22% |
| YtD Avg Trans. Value: thou. $\in   \ \%$ chng prev year Avg                       | 76,520.41  | -39.77% | YtD Avg Derivatives Contracts   % chng prev year Avg     | 41,772     | -23.79% |
| Short Selling Trans. Value: mill. $\in$ $\mid$ % in total Value                   |            |         | Derivatives Trades Number:                               | 3,186      |         |
| Short Covering Trans. Value: mill. $\in$ $\mid$ % in total Value                  |            |         | Daily change: number   %                                 | -1,241     |         |
| Transactions Value of Blocks (thou. €)                                            | 2,947.26   |         | YtD Avg Derivatives Trades number   % chng prev year Avg | 3,740      |         |
| Bonds Transactions Value (thou. €)                                                | 0.00       |         | 3 1 31 3                                                 |            |         |
| Securities' Transactions Volume (thou. Pieces)                                    | 84,205.20  |         | Lending Total Open Interest                              | 13,241,493 |         |
| Daily change: thou. pieces   %                                                    | -45,665.79 | -35.16% | Daily change: pieces   %                                 | -1,487     | -0.01%  |
| YtD Avg Volume: thou. pieces   % chng prev year Avg                               | 95,614.57  | 0.64%   | Lending Contracts Volume(Multilateral/Bilateral)         | 209,103    |         |
| Short Selling Volume: thou pieces   % in total Volume                             |            |         | Daily change: pieces   %                                 | 69,671     | 49.97%  |
| Short Covering Volume: thou. pieces $\mid$ % in total Volume                      |            |         | Multilateral Lending                                     | 37.203     |         |
| Transactions Volume of Blocks (thou. Pieces)                                      | 6,158.51   |         | <b>U</b>                                                 | ,          |         |
| Bonds Transactions Volume (thou. pieces)                                          | 0.00       |         | Bilateral Lending                                        | 171,900    |         |
| Securities' Trades Number                                                         | 21,056     |         | Lending Trades Number:                                   | 118        |         |
| Daily change: number   %                                                          | -8,050     | -27.66% | Daily change: thou. €   %                                | 41         | 53.25%  |
| YtD Avg Derivatives Trades number   % chng prev year Avg                          | 24,542     | -15.03% | Multilateral Lending Trades Number                       | 91         |         |
| Number of Blocks                                                                  | 6          |         | Bilateral Lending Trades Number                          | 27         |         |
| Number of Bonds Transactions                                                      | 0          |         | 3                                                        |            |         |
|                                                                                   |            |         |                                                          |            |         |