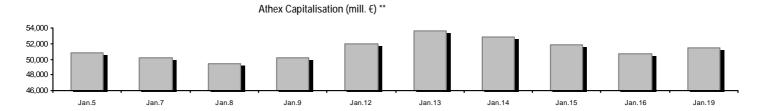

## Athex Composite Share Price Index vs Shares and Derivatives Transactions Value

| Securities' Transactions Value (thou. €)                                          |            | -0      | Athex Composite Share Price Index   % daily chng         |            |         |
|-----------------------------------------------------------------------------------|------------|---------|----------------------------------------------------------|------------|---------|
| Total Transactions Value (thou. €):                                               | 54,187.93  |         |                                                          |            |         |
| Athex Capitalisation (mill. €) **:                                                | 51,505.87  |         | Derivatives Total Open Interest                          | 245,404    |         |
| Daily change: mill. €   %                                                         | 766.22     | 1.51%   | in Index Futures   % daily chng                          | 51,325     | -9.10%  |
| Yearly Avg Capitalisation: mill. $\in$   % chng prev year Avg                     | 51,551.89  | -25.57% | in Stock Futures   % daily chng                          | 189,573    | 0.44%   |
| Athex Composite Share Price Index   % daily chng                                  | 811.78     | 2.68%   | in Index Options   % daily chng                          | 4,420      | -59.46% |
| Athex Composite Share Price Index Capitalisation (mill. $\ensuremath{\epsilon}$ ) | 46,350.54  |         | in Stock Options   % daily chng                          | 86         | -85.74% |
| Daily change (mill. €)                                                            | 831.02     |         |                                                          |            |         |
| Securities' Transactions Value (thou. €)                                          | 54,187.93  |         | Derivatives Contracts Volume:                            | 25,87      | 2       |
| Daily change: thou. €   %                                                         | -45,654.98 | -45.73% | Daily change: pieces   %                                 | -40,848    | -61.22% |
| YtD Avg Trans. Value: thou. $\in   \ \%$ chng prev year Avg                       | 76,520.41  | -39.77% | YtD Avg Derivatives Contracts   % chng prev year Avg     | 41,772     | -23.79% |
| Short Selling Trans. Value: mill. $\in$ $\mid$ % in total Value                   |            |         | Derivatives Trades Number:                               | 3,186      |         |
| Short Covering Trans. Value: mill. $\in$ $\mid$ % in total Value                  |            |         | Daily change: number   %                                 | -1,241     |         |
| Transactions Value of Blocks (thou. €)                                            | 2,947.26   |         | YtD Avg Derivatives Trades number   % chng prev year Avg | 3,740      |         |
| Bonds Transactions Value (thou. €)                                                | 0.00       |         | 3 1 31 3                                                 |            |         |
| Securities' Transactions Volume (thou. Pieces)                                    | 84,205.20  |         | Lending Total Open Interest                              | 13,241,493 |         |
| Daily change: thou. pieces   %                                                    | -45,665.79 | -35.16% | Daily change: pieces   %                                 | -1,487     | -0.01%  |
| YtD Avg Volume: thou. pieces   % chng prev year Avg                               | 95,614.57  | 0.64%   | Lending Contracts Volume(Multilateral/Bilateral)         | 209,103    |         |
| Short Selling Volume: thou pieces   % in total Volume                             |            |         | Daily change: pieces   %                                 | 69,671     | 49.97%  |
| Short Covering Volume: thou. pieces $\mid$ % in total Volume                      |            |         | Multilateral Lending                                     | 37.203     |         |
| Transactions Volume of Blocks (thou. Pieces)                                      | 6,158.51   |         | <b>U</b>                                                 | ,          |         |
| Bonds Transactions Volume (thou. pieces)                                          | 0.00       |         | Bilateral Lending                                        | 171,900    |         |
| Securities' Trades Number                                                         | 21,056     |         | Lending Trades Number:                                   | 118        |         |
| Daily change: number   %                                                          | -8,050     | -27.66% | Daily change: thou. €   %                                | 41         | 53.25%  |
| YtD Avg Derivatives Trades number   % chng prev year Avg                          | 24,542     | -15.03% | Multilateral Lending Trades Number                       | 91         |         |
| Number of Blocks                                                                  | 6          |         | Bilateral Lending Trades Number                          | 27         |         |
| Number of Bonds Transactions                                                      | 0          |         | 3                                                        |            |         |
|                                                                                   |            |         |                                                          |            |         |