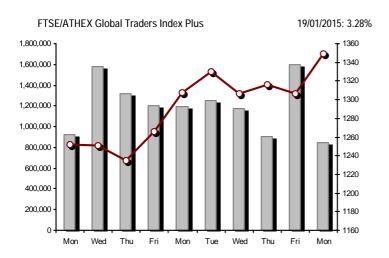

| Index name                                     | 19/01/2015 | 16/01/2015 | pts.   | %      | Min      | Max      | Year min | Year max | Year change     |
|------------------------------------------------|------------|------------|--------|--------|----------|----------|----------|----------|-----------------|
| Athex Composite Share Price Index              | 811.78 #   | 790.59     | 21.19  | 2.68%  | 782.42   | 812.27   | 757.78   | 842.84   | -1.74% <b>Œ</b> |
| FTSE/Athex Large Cap                           | 257.75 #   | 252.56     | 5.19   | 2.05%  | 249.08   | 258.04   | 242.02   | 271.64   | -2.68% <b>(</b> |
| FTSE/ATHEX Custom Capped                       | 829.19 Œ   | 844.16     | -14.96 | -1.77% |          |          | 800.29   | 879.91   | -4.83% <b>(</b> |
| FTSE/ATHEX Custom Capped - USD                 | 683.52 Œ   | 701.30     | -17.78 | -2.54% |          |          | 676.62   | 758.95   | -9.58% <b>(</b> |
| FTSE/Athex Mid Cap Index                       | 756.55 #   | 754.07     | 2.48   | 0.33%  | 747.08   | 761.78   | 740.40   | 807.08   | -2.13% <b>(</b> |
| FTSE/ATHEX-CSE Banking Index                   | 68.71 Œ    | 68.99      | -0.28  | -0.41% | 67.15    | 69.17    | 64.86    | 77.47    | -5.62% <b>(</b> |
| FTSE/ATHEX Global Traders Index Plus           | 1,349.57 # | 1,306.72   | 42.85  | 3.28%  | 1,298.49 | 1,351.29 | 1,227.52 | 1,351.29 | 5.20% #         |
| FTSE/ATHEX Global Traders Index                | 1,464.20 # | 1,421.97   | 42.23  | 2.97%  | 1,407.00 | 1,464.20 | 1,344.70 | 1,472.17 | 1.78% #         |
| FTSE/ATHEX Mid & Small Cap Factor-Weighted Ind | 1,128.79 # | 1,128.62   | 0.17   | 0.02%  | 1,111.41 | 1,133.00 | 1,076.89 | 1,135.29 | 2.98% #         |
| Greece & Turkey 30 Price Index                 | 716.37 Œ   | 717.40     | -1.03  | -0.14% | 707.81   | 719.80   | 684.16   | 737.01   | 5.37% #         |
| ATHEX Mid & SmallCap Price Index               | 2,532.40 # | 2,520.60   | 11.80  | 0.47%  | 2,499.20 | 2,542.56 | 2,406.54 | 2,564.77 | 3.80% #         |
| FTSE/Athex Market Index                        | 619.42 #   | 607.43     | 11.99  | 1.97%  | 599.36   | 620.17   | 582.95   | 652.45   | -2.63% <b>(</b> |
| FTSE Med Index                                 | 5,193.38 # | 5,189.00   | 4.38   | 0.08%  |          |          | 4,930.94 | 5,193.38 | 3.10% #         |
| Athex Composite Index Total Return Index       | 1,188.74 # | 1,157.72   | 31.02  | 2.68%  | 1,145.76 | 1,189.47 | 1,108.12 | 1,234.23 | -1.57% <b>(</b> |
| FTSE/Athex Large Cap Total Return              | 350.62 #   | 343.56     | 7.06   | 2.05%  |          |          | 331.57   | 364.68   | -2.42% <b>(</b> |
| FTSE/ATHEX Large Cap Net Total Return          | 1,043.89 # | 1,022.86   | 21.03  | 2.06%  | 1,008.78 | 1,045.06 | 977.96   | 1,100.12 | -2.45% <b>(</b> |
| FTSE/ATHEX Custom Capped Total Return          | 874.08 Œ   | 889.86     | -15.77 | -1.77% |          |          | 842.45   | 925.88   | -4.66% <b>(</b> |
| FTSE/ATHEX Custom Capped - USD Total Return    | 720.52 Œ   | 739.26     | -18.74 | -2.54% |          |          | 712.26   | 798.60   | -9.41% <b>Œ</b> |
| FTSE/Athex Mid Cap Total Return                | 961.98 #   | 958.82     | 3.16   | 0.33%  |          |          | 943.55   | 1,023.37 | -2.13% <b>G</b> |
| FTSE/ATHEX-CSE Banking Total Return Index      | 64.10 Œ    | 64.36      | -0.26  | -0.40% |          |          | 62.98    | 70.83    | -5.62% <b>(</b> |
| Greece & Turkey 30 Total Return Index          | 868.92 Œ   | 883.81     | -14.89 | -1.68% |          |          | 837.07   | 887.54   | 5.57% #         |
| Hellenic Mid & Small Cap Index                 | 771.99 #   | 748.55     | 23.44  | 3.13%  | 743.50   | 772.58   | 716.61   | 790.89   | 0.36% #         |
| FTSE/Athex Banks                               | 90.79 Œ    | 91.15      | -0.36  | -0.39% | 88.72    | 91.39    | 85.70    | 102.36   | -5.60% <b>Œ</b> |
| FTSE/Athex Insurance                           | 1,390.84 Œ | 1,464.60   | -73.76 | -5.04% | 1,390.84 | 1,464.60 | 1,390.84 | 1,506.74 | -5.04% <b>Œ</b> |
| FTSE/Athex Financial Services                  | 1,051.58 # | 961.65     | 89.93  | 9.35%  | 946.39   | 1,055.48 | 926.91   | 1,070.09 | 4.99% #         |
| FTSE/Athex Industrial Goods & Services         | 1,942.21 # | 1,921.64   | 20.57  | 1.07%  | 1,914.13 | 1,960.18 | 1,881.51 | 2,051.08 | -0.61% <b>Q</b> |
| FTSE/Athex Retail                              | 4,146.08 # | 3,888.71   | 257.37 | 6.62%  | 3,797.28 | 4,146.08 | 3,336.67 | 4,146.08 | 9.05% #         |
| FTSE/ATHEX Real Estate                         | 2,292.13 # | 2,229.10   | 63.03  | 2.83%  | 2,219.05 | 2,298.29 | 2,202.09 | 2,395.31 | 0.45% #         |
| FTSE/Athex Personal & Household Goods          | 4,668.95 # | 4,662.13   | 6.82   | 0.15%  | 4,545.96 | 4,736.37 | 3,847.16 | 4,918.08 | 2.56% #         |
| FTSE/Athex Food & Beverage                     | 5,536.59 # | 5,278.07   | 258.52 | 4.90%  | 5,278.07 | 5,551.40 | 5,110.11 | 5,858.63 | -5.49% <b>(</b> |
| FTSE/Athex Basic Resources                     | 2,062.10 # | 1,901.99   | 160.11 | 8.42%  | 1,895.68 | 2,062.32 | 1,753.11 | 2,062.32 | 6.94% #         |
| FTSE/Athex Construction & Materials            | 2,193.40 # | 2,102.44   | 90.96  | 4.33%  | 2,089.42 | 2,193.40 | 2,059.46 | 2,230.78 | 0.39% #         |
| FTSE/Athex Oil & Gas                           | 1,728.38 # | 1,685.24   | 43.14  | 2.56%  | 1,658.89 | 1,728.54 | 1,618.74 | 1,849.43 | -4.76% <b>G</b> |
| FTSE/Athex Chemicals                           | 5,357.12 # | 5,318.64   | 38.48  | 0.72%  | 5,137.80 | 5,426.38 | 4,784.62 | 5,430.68 | 4.58% #         |
| FTSE/Athex Media                               | 1,994.54 ¬ | 1,994.54   | 0.00   | 0.00%  | 1,994.54 | 1,994.54 | 1,699.05 | 2,061.03 | -3.23% <b>(</b> |
| FTSE/Athex Travel & Leisure                    | 1,496.91 # | 1,494.95   | 1.96   | 0.13%  | 1,462.68 | 1,505.84 | 1,392.79 | 1,684.88 | -2.36% <b>(</b> |
| FTSE/Athex Technology                          | 698.17 #   | 697.88     | 0.29   | 0.04%  | 689.06   | 706.81   | 687.56   | 756.07   | -3.84% <b>(</b> |
| FTSE/Athex Telecommunications                  | 2,510.34 # | 2,485.57   | 24.77  | 1.00%  | 2,394.74 | 2,510.34 | 2,273.62 | 2,573.65 | 0.22% #         |
| FTSE/Athex Utilities                           | 1,957.73 # | 1,841.64   | 116.09 | 6.30%  | 1,825.79 | 1,957.73 | 1,791.08 | 2,164.51 | -6.71% <b>G</b> |
| FTSE/Athex Health Care                         | 145.93 #   | 134.82     | 11.11  | 8.24%  | 131.65   | 146.72   | 126.89   | 149.89   | 1.10% #         |
| Athex All Share Index                          | 180.89 #   | 178.22     | 2.67   | 1.50%  |          |          | 173.58   | 188.55   | -2.71% <b>G</b> |
| Hellenic Corporate Bond Index                  | 93.02 Œ    | 93.50      | -0.48  | -0.52% |          |          | 91.77    | 93.90    | -0.91% <b>G</b> |
| Hellenic Corporate Bond Price Index            | 91.42 Œ    | 91.92      | -0.50  | -0.54% |          |          | 90.30    | 92.51    | -1.17% <b>G</b> |