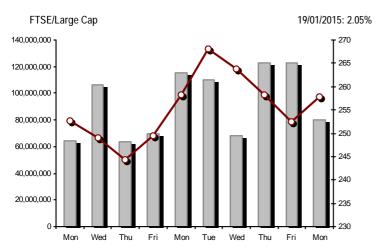

| Index name                                     | 19/01/2015 | 16/01/2015 | pts.   | %      | Min      | Max      | Year min | Year max | Year change     |
|------------------------------------------------|------------|------------|--------|--------|----------|----------|----------|----------|-----------------|
| Athex Composite Share Price Index              | 811.78 #   | 790.59     | 21.19  | 2.68%  | 782.42   | 812.27   | 757.78   | 842.84   | -1.74% <b>Œ</b> |
| FTSE/Athex Large Cap                           | 257.75 #   | 252.56     | 5.19   | 2.05%  | 249.08   | 258.04   | 242.02   | 271.64   | -2.68% <b>(</b> |
| FTSE/ATHEX Custom Capped                       | 829.19 Œ   | 844.16     | -14.96 | -1.77% |          |          | 800.29   | 879.91   | -4.83% <b>(</b> |
| FTSE/ATHEX Custom Capped - USD                 | 683.52 Œ   | 701.30     | -17.78 | -2.54% |          |          | 676.62   | 758.95   | -9.58% <b>(</b> |
| FTSE/Athex Mid Cap Index                       | 756.55 #   | 754.07     | 2.48   | 0.33%  | 747.08   | 761.78   | 740.40   | 807.08   | -2.13% <b>(</b> |
| FTSE/ATHEX-CSE Banking Index                   | 68.71 Œ    | 68.99      | -0.28  | -0.41% | 67.15    | 69.17    | 64.86    | 77.47    | -5.62% <b>(</b> |
| FTSE/ATHEX Global Traders Index Plus           | 1,349.57 # | 1,306.72   | 42.85  | 3.28%  | 1,298.49 | 1,351.29 | 1,227.52 | 1,351.29 | 5.20% #         |
| FTSE/ATHEX Global Traders Index                | 1,464.20 # | 1,421.97   | 42.23  | 2.97%  | 1,407.00 | 1,464.20 | 1,344.70 | 1,472.17 | 1.78% #         |
| FTSE/ATHEX Mid & Small Cap Factor-Weighted Ind | 1,128.79 # | 1,128.62   | 0.17   | 0.02%  | 1,111.41 | 1,133.00 | 1,076.89 | 1,135.29 | 2.98% #         |
| Greece & Turkey 30 Price Index                 | 716.37 Œ   | 717.40     | -1.03  | -0.14% | 707.81   | 719.80   | 684.16   | 737.01   | 5.37% #         |
| ATHEX Mid & SmallCap Price Index               | 2,532.40 # | 2,520.60   | 11.80  | 0.47%  | 2,499.20 | 2,542.56 | 2,406.54 | 2,564.77 | 3.80% #         |
| FTSE/Athex Market Index                        | 619.42 #   | 607.43     | 11.99  | 1.97%  | 599.36   | 620.17   | 582.95   | 652.45   | -2.63% <b>(</b> |
| FTSE Med Index                                 | 5,193.38 # | 5,189.00   | 4.38   | 0.08%  |          |          | 4,930.94 | 5,193.38 | 3.10% #         |
| Athex Composite Index Total Return Index       | 1,188.74 # | 1,157.72   | 31.02  | 2.68%  | 1,145.76 | 1,189.47 | 1,108.12 | 1,234.23 | -1.57% <b>(</b> |
| FTSE/Athex Large Cap Total Return              | 350.62 #   | 343.56     | 7.06   | 2.05%  |          |          | 331.57   | 364.68   | -2.42% <b>(</b> |
| FTSE/ATHEX Large Cap Net Total Return          | 1,043.89 # | 1,022.86   | 21.03  | 2.06%  | 1,008.78 | 1,045.06 | 977.96   | 1,100.12 | -2.45% <b>(</b> |
| FTSE/ATHEX Custom Capped Total Return          | 874.08 Œ   | 889.86     | -15.77 | -1.77% |          |          | 842.45   | 925.88   | -4.66% <b>(</b> |
| FTSE/ATHEX Custom Capped - USD Total Return    | 720.52 Œ   | 739.26     | -18.74 | -2.54% |          |          | 712.26   | 798.60   | -9.41% <b>Œ</b> |
| FTSE/Athex Mid Cap Total Return                | 961.98 #   | 958.82     | 3.16   | 0.33%  |          |          | 943.55   | 1,023.37 | -2.13% <b>G</b> |
| FTSE/ATHEX-CSE Banking Total Return Index      | 64.10 Œ    | 64.36      | -0.26  | -0.40% |          |          | 62.98    | 70.83    | -5.62% <b>(</b> |
| Greece & Turkey 30 Total Return Index          | 868.92 Œ   | 883.81     | -14.89 | -1.68% |          |          | 837.07   | 887.54   | 5.57% #         |
| Hellenic Mid & Small Cap Index                 | 771.99 #   | 748.55     | 23.44  | 3.13%  | 743.50   | 772.58   | 716.61   | 790.89   | 0.36% #         |
| FTSE/Athex Banks                               | 90.79 Œ    | 91.15      | -0.36  | -0.39% | 88.72    | 91.39    | 85.70    | 102.36   | -5.60% <b>Œ</b> |
| FTSE/Athex Insurance                           | 1,390.84 Œ | 1,464.60   | -73.76 | -5.04% | 1,390.84 | 1,464.60 | 1,390.84 | 1,506.74 | -5.04% <b>Œ</b> |
| FTSE/Athex Financial Services                  | 1,051.58 # | 961.65     | 89.93  | 9.35%  | 946.39   | 1,055.48 | 926.91   | 1,070.09 | 4.99% #         |
| FTSE/Athex Industrial Goods & Services         | 1,942.21 # | 1,921.64   | 20.57  | 1.07%  | 1,914.13 | 1,960.18 | 1,881.51 | 2,051.08 | -0.61% <b>Q</b> |
| FTSE/Athex Retail                              | 4,146.08 # | 3,888.71   | 257.37 | 6.62%  | 3,797.28 | 4,146.08 | 3,336.67 | 4,146.08 | 9.05% #         |
| FTSE/ATHEX Real Estate                         | 2,292.13 # | 2,229.10   | 63.03  | 2.83%  | 2,219.05 | 2,298.29 | 2,202.09 | 2,395.31 | 0.45% #         |
| FTSE/Athex Personal & Household Goods          | 4,668.95 # | 4,662.13   | 6.82   | 0.15%  | 4,545.96 | 4,736.37 | 3,847.16 | 4,918.08 | 2.56% #         |
| FTSE/Athex Food & Beverage                     | 5,536.59 # | 5,278.07   | 258.52 | 4.90%  | 5,278.07 | 5,551.40 | 5,110.11 | 5,858.63 | -5.49% <b>(</b> |
| FTSE/Athex Basic Resources                     | 2,062.10 # | 1,901.99   | 160.11 | 8.42%  | 1,895.68 | 2,062.32 | 1,753.11 | 2,062.32 | 6.94% #         |
| FTSE/Athex Construction & Materials            | 2,193.40 # | 2,102.44   | 90.96  | 4.33%  | 2,089.42 | 2,193.40 | 2,059.46 | 2,230.78 | 0.39% #         |
| FTSE/Athex Oil & Gas                           | 1,728.38 # | 1,685.24   | 43.14  | 2.56%  | 1,658.89 | 1,728.54 | 1,618.74 | 1,849.43 | -4.76% <b>G</b> |
| FTSE/Athex Chemicals                           | 5,357.12 # | 5,318.64   | 38.48  | 0.72%  | 5,137.80 | 5,426.38 | 4,784.62 | 5,430.68 | 4.58% #         |
| FTSE/Athex Media                               | 1,994.54 ¬ | 1,994.54   | 0.00   | 0.00%  | 1,994.54 | 1,994.54 | 1,699.05 | 2,061.03 | -3.23% <b>(</b> |
| FTSE/Athex Travel & Leisure                    | 1,496.91 # | 1,494.95   | 1.96   | 0.13%  | 1,462.68 | 1,505.84 | 1,392.79 | 1,684.88 | -2.36% <b>(</b> |
| FTSE/Athex Technology                          | 698.17 #   | 697.88     | 0.29   | 0.04%  | 689.06   | 706.81   | 687.56   | 756.07   | -3.84% <b>(</b> |
| FTSE/Athex Telecommunications                  | 2,510.34 # | 2,485.57   | 24.77  | 1.00%  | 2,394.74 | 2,510.34 | 2,273.62 | 2,573.65 | 0.22% #         |
| FTSE/Athex Utilities                           | 1,957.73 # | 1,841.64   | 116.09 | 6.30%  | 1,825.79 | 1,957.73 | 1,791.08 | 2,164.51 | -6.71% <b>G</b> |
| FTSE/Athex Health Care                         | 145.93 #   | 134.82     | 11.11  | 8.24%  | 131.65   | 146.72   | 126.89   | 149.89   | 1.10% #         |
| Athex All Share Index                          | 180.89 #   | 178.22     | 2.67   | 1.50%  |          |          | 173.58   | 188.55   | -2.71% <b>G</b> |
| Hellenic Corporate Bond Index                  | 93.02 Œ    | 93.50      | -0.48  | -0.52% |          |          | 91.77    | 93.90    | -0.91% <b>G</b> |
| Hellenic Corporate Bond Price Index            | 91.42 Œ    | 91.92      | -0.50  | -0.54% |          |          | 90.30    | 92.51    | -1.17% <b>G</b> |