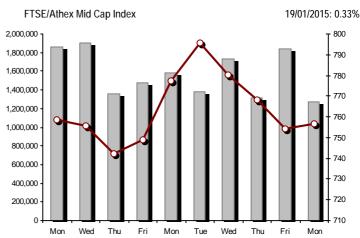

| Index name                                     | 19/01/2015 | 16/01/2015 | pts.   | %      | Min      | Max      | Year min | Year max | Year change     |
|------------------------------------------------|------------|------------|--------|--------|----------|----------|----------|----------|-----------------|
| Athex Composite Share Price Index              | 811.78 #   | 790.59     | 21.19  | 2.68%  | 782.42   | 812.27   | 757.78   | 842.84   | -1.74% <b>Œ</b> |
| FTSE/Athex Large Cap                           | 257.75 #   | 252.56     | 5.19   | 2.05%  | 249.08   | 258.04   | 242.02   | 271.64   | -2.68% <b>(</b> |
| FTSE/ATHEX Custom Capped                       | 829.19 Œ   | 844.16     | -14.96 | -1.77% |          |          | 800.29   | 879.91   | -4.83% <b>(</b> |
| FTSE/ATHEX Custom Capped - USD                 | 683.52 Œ   | 701.30     | -17.78 | -2.54% |          |          | 676.62   | 758.95   | -9.58% <b>(</b> |
| FTSE/Athex Mid Cap Index                       | 756.55 #   | 754.07     | 2.48   | 0.33%  | 747.08   | 761.78   | 740.40   | 807.08   | -2.13% <b>(</b> |
| FTSE/ATHEX-CSE Banking Index                   | 68.71 Œ    | 68.99      | -0.28  | -0.41% | 67.15    | 69.17    | 64.86    | 77.47    | -5.62% <b>(</b> |
| FTSE/ATHEX Global Traders Index Plus           | 1,349.57 # | 1,306.72   | 42.85  | 3.28%  | 1,298.49 | 1,351.29 | 1,227.52 | 1,351.29 | 5.20% #         |
| FTSE/ATHEX Global Traders Index                | 1,464.20 # | 1,421.97   | 42.23  | 2.97%  | 1,407.00 | 1,464.20 | 1,344.70 | 1,472.17 | 1.78% #         |
| FTSE/ATHEX Mid & Small Cap Factor-Weighted Ind | 1,128.79 # | 1,128.62   | 0.17   | 0.02%  | 1,111.41 | 1,133.00 | 1,076.89 | 1,135.29 | 2.98% #         |
| Greece & Turkey 30 Price Index                 | 716.37 Œ   | 717.40     | -1.03  | -0.14% | 707.81   | 719.80   | 684.16   | 737.01   | 5.37% #         |
| ATHEX Mid & SmallCap Price Index               | 2,532.40 # | 2,520.60   | 11.80  | 0.47%  | 2,499.20 | 2,542.56 | 2,406.54 | 2,564.77 | 3.80% #         |
| FTSE/Athex Market Index                        | 619.42 #   | 607.43     | 11.99  | 1.97%  | 599.36   | 620.17   | 582.95   | 652.45   | -2.63% <b>(</b> |
| FTSE Med Index                                 | 5,193.38 # | 5,189.00   | 4.38   | 0.08%  |          |          | 4,930.94 | 5,193.38 | 3.10% #         |
| Athex Composite Index Total Return Index       | 1,188.74 # | 1,157.72   | 31.02  | 2.68%  | 1,145.76 | 1,189.47 | 1,108.12 | 1,234.23 | -1.57% <b>(</b> |
| FTSE/Athex Large Cap Total Return              | 350.62 #   | 343.56     | 7.06   | 2.05%  |          |          | 331.57   | 364.68   | -2.42% <b>(</b> |
| FTSE/ATHEX Large Cap Net Total Return          | 1,043.89 # | 1,022.86   | 21.03  | 2.06%  | 1,008.78 | 1,045.06 | 977.96   | 1,100.12 | -2.45% <b>(</b> |
| FTSE/ATHEX Custom Capped Total Return          | 874.08 Œ   | 889.86     | -15.77 | -1.77% |          |          | 842.45   | 925.88   | -4.66% <b>(</b> |
| FTSE/ATHEX Custom Capped - USD Total Return    | 720.52 Œ   | 739.26     | -18.74 | -2.54% |          |          | 712.26   | 798.60   | -9.41% <b>Œ</b> |
| FTSE/Athex Mid Cap Total Return                | 961.98 #   | 958.82     | 3.16   | 0.33%  |          |          | 943.55   | 1,023.37 | -2.13% <b>G</b> |
| FTSE/ATHEX-CSE Banking Total Return Index      | 64.10 Œ    | 64.36      | -0.26  | -0.40% |          |          | 62.98    | 70.83    | -5.62% <b>(</b> |
| Greece & Turkey 30 Total Return Index          | 868.92 Œ   | 883.81     | -14.89 | -1.68% |          |          | 837.07   | 887.54   | 5.57% #         |
| Hellenic Mid & Small Cap Index                 | 771.99 #   | 748.55     | 23.44  | 3.13%  | 743.50   | 772.58   | 716.61   | 790.89   | 0.36% #         |
| FTSE/Athex Banks                               | 90.79 Œ    | 91.15      | -0.36  | -0.39% | 88.72    | 91.39    | 85.70    | 102.36   | -5.60% <b>Œ</b> |
| FTSE/Athex Insurance                           | 1,390.84 Œ | 1,464.60   | -73.76 | -5.04% | 1,390.84 | 1,464.60 | 1,390.84 | 1,506.74 | -5.04% <b>Œ</b> |
| FTSE/Athex Financial Services                  | 1,051.58 # | 961.65     | 89.93  | 9.35%  | 946.39   | 1,055.48 | 926.91   | 1,070.09 | 4.99% #         |
| FTSE/Athex Industrial Goods & Services         | 1,942.21 # | 1,921.64   | 20.57  | 1.07%  | 1,914.13 | 1,960.18 | 1,881.51 | 2,051.08 | -0.61% <b>Q</b> |
| FTSE/Athex Retail                              | 4,146.08 # | 3,888.71   | 257.37 | 6.62%  | 3,797.28 | 4,146.08 | 3,336.67 | 4,146.08 | 9.05% #         |
| FTSE/ATHEX Real Estate                         | 2,292.13 # | 2,229.10   | 63.03  | 2.83%  | 2,219.05 | 2,298.29 | 2,202.09 | 2,395.31 | 0.45% #         |
| FTSE/Athex Personal & Household Goods          | 4,668.95 # | 4,662.13   | 6.82   | 0.15%  | 4,545.96 | 4,736.37 | 3,847.16 | 4,918.08 | 2.56% #         |
| FTSE/Athex Food & Beverage                     | 5,536.59 # | 5,278.07   | 258.52 | 4.90%  | 5,278.07 | 5,551.40 | 5,110.11 | 5,858.63 | -5.49% <b>(</b> |
| FTSE/Athex Basic Resources                     | 2,062.10 # | 1,901.99   | 160.11 | 8.42%  | 1,895.68 | 2,062.32 | 1,753.11 | 2,062.32 | 6.94% #         |
| FTSE/Athex Construction & Materials            | 2,193.40 # | 2,102.44   | 90.96  | 4.33%  | 2,089.42 | 2,193.40 | 2,059.46 | 2,230.78 | 0.39% #         |
| FTSE/Athex Oil & Gas                           | 1,728.38 # | 1,685.24   | 43.14  | 2.56%  | 1,658.89 | 1,728.54 | 1,618.74 | 1,849.43 | -4.76% <b>G</b> |
| FTSE/Athex Chemicals                           | 5,357.12 # | 5,318.64   | 38.48  | 0.72%  | 5,137.80 | 5,426.38 | 4,784.62 | 5,430.68 | 4.58% #         |
| FTSE/Athex Media                               | 1,994.54 ¬ | 1,994.54   | 0.00   | 0.00%  | 1,994.54 | 1,994.54 | 1,699.05 | 2,061.03 | -3.23% <b>(</b> |
| FTSE/Athex Travel & Leisure                    | 1,496.91 # | 1,494.95   | 1.96   | 0.13%  | 1,462.68 | 1,505.84 | 1,392.79 | 1,684.88 | -2.36% <b>(</b> |
| FTSE/Athex Technology                          | 698.17 #   | 697.88     | 0.29   | 0.04%  | 689.06   | 706.81   | 687.56   | 756.07   | -3.84% <b>(</b> |
| FTSE/Athex Telecommunications                  | 2,510.34 # | 2,485.57   | 24.77  | 1.00%  | 2,394.74 | 2,510.34 | 2,273.62 | 2,573.65 | 0.22% #         |
| FTSE/Athex Utilities                           | 1,957.73 # | 1,841.64   | 116.09 | 6.30%  | 1,825.79 | 1,957.73 | 1,791.08 | 2,164.51 | -6.71% <b>G</b> |
| FTSE/Athex Health Care                         | 145.93 #   | 134.82     | 11.11  | 8.24%  | 131.65   | 146.72   | 126.89   | 149.89   | 1.10% #         |
| Athex All Share Index                          | 180.89 #   | 178.22     | 2.67   | 1.50%  |          |          | 173.58   | 188.55   | -2.71% <b>G</b> |
| Hellenic Corporate Bond Index                  | 93.02 Œ    | 93.50      | -0.48  | -0.52% |          |          | 91.77    | 93.90    | -0.91% <b>G</b> |
| Hellenic Corporate Bond Price Index            | 91.42 Œ    | 91.92      | -0.50  | -0.54% |          |          | 90.30    | 92.51    | -1.17% <b>G</b> |