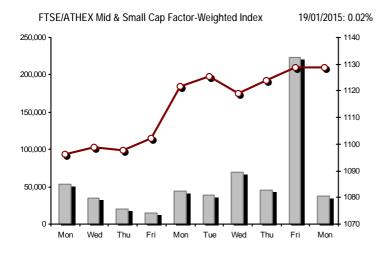

| Index name                                     | 19/01/2015 | 16/01/2015 | pts.   | %      | Min      | Max      | Year min | Year max | Year change     |
|------------------------------------------------|------------|------------|--------|--------|----------|----------|----------|----------|-----------------|
| Athex Composite Share Price Index              | 811.78 #   | 790.59     | 21.19  | 2.68%  | 782.42   | 812.27   | 757.78   | 842.84   | -1.74% <b>Œ</b> |
| FTSE/Athex Large Cap                           | 257.75 #   | 252.56     | 5.19   | 2.05%  | 249.08   | 258.04   | 242.02   | 271.64   | -2.68% <b>(</b> |
| FTSE/ATHEX Custom Capped                       | 829.19 Œ   | 844.16     | -14.96 | -1.77% |          |          | 800.29   | 879.91   | -4.83% <b>(</b> |
| FTSE/ATHEX Custom Capped - USD                 | 683.52 Œ   | 701.30     | -17.78 | -2.54% |          |          | 676.62   | 758.95   | -9.58% <b>(</b> |
| FTSE/Athex Mid Cap Index                       | 756.55 #   | 754.07     | 2.48   | 0.33%  | 747.08   | 761.78   | 740.40   | 807.08   | -2.13% <b>(</b> |
| FTSE/ATHEX-CSE Banking Index                   | 68.71 Œ    | 68.99      | -0.28  | -0.41% | 67.15    | 69.17    | 64.86    | 77.47    | -5.62% <b>(</b> |
| FTSE/ATHEX Global Traders Index Plus           | 1,349.57 # | 1,306.72   | 42.85  | 3.28%  | 1,298.49 | 1,351.29 | 1,227.52 | 1,351.29 | 5.20% #         |
| FTSE/ATHEX Global Traders Index                | 1,464.20 # | 1,421.97   | 42.23  | 2.97%  | 1,407.00 | 1,464.20 | 1,344.70 | 1,472.17 | 1.78% #         |
| FTSE/ATHEX Mid & Small Cap Factor-Weighted Ind | 1,128.79 # | 1,128.62   | 0.17   | 0.02%  | 1,111.41 | 1,133.00 | 1,076.89 | 1,135.29 | 2.98% #         |
| Greece & Turkey 30 Price Index                 | 716.37 Œ   | 717.40     | -1.03  | -0.14% | 707.81   | 719.80   | 684.16   | 737.01   | 5.37% #         |
| ATHEX Mid & SmallCap Price Index               | 2,532.40 # | 2,520.60   | 11.80  | 0.47%  | 2,499.20 | 2,542.56 | 2,406.54 | 2,564.77 | 3.80% #         |
| FTSE/Athex Market Index                        | 619.42 #   | 607.43     | 11.99  | 1.97%  | 599.36   | 620.17   | 582.95   | 652.45   | -2.63% <b>(</b> |
| FTSE Med Index                                 | 5,193.38 # | 5,189.00   | 4.38   | 0.08%  |          |          | 4,930.94 | 5,193.38 | 3.10% #         |
| Athex Composite Index Total Return Index       | 1,188.74 # | 1,157.72   | 31.02  | 2.68%  | 1,145.76 | 1,189.47 | 1,108.12 | 1,234.23 | -1.57% <b>(</b> |
| FTSE/Athex Large Cap Total Return              | 350.62 #   | 343.56     | 7.06   | 2.05%  |          |          | 331.57   | 364.68   | -2.42% <b>(</b> |
| FTSE/ATHEX Large Cap Net Total Return          | 1,043.89 # | 1,022.86   | 21.03  | 2.06%  | 1,008.78 | 1,045.06 | 977.96   | 1,100.12 | -2.45% <b>(</b> |
| FTSE/ATHEX Custom Capped Total Return          | 874.08 Œ   | 889.86     | -15.77 | -1.77% |          |          | 842.45   | 925.88   | -4.66% <b>(</b> |
| FTSE/ATHEX Custom Capped - USD Total Return    | 720.52 Œ   | 739.26     | -18.74 | -2.54% |          |          | 712.26   | 798.60   | -9.41% <b>Œ</b> |
| FTSE/Athex Mid Cap Total Return                | 961.98 #   | 958.82     | 3.16   | 0.33%  |          |          | 943.55   | 1,023.37 | -2.13% <b>G</b> |
| FTSE/ATHEX-CSE Banking Total Return Index      | 64.10 Œ    | 64.36      | -0.26  | -0.40% |          |          | 62.98    | 70.83    | -5.62% <b>(</b> |
| Greece & Turkey 30 Total Return Index          | 868.92 Œ   | 883.81     | -14.89 | -1.68% |          |          | 837.07   | 887.54   | 5.57% #         |
| Hellenic Mid & Small Cap Index                 | 771.99 #   | 748.55     | 23.44  | 3.13%  | 743.50   | 772.58   | 716.61   | 790.89   | 0.36% #         |
| FTSE/Athex Banks                               | 90.79 Œ    | 91.15      | -0.36  | -0.39% | 88.72    | 91.39    | 85.70    | 102.36   | -5.60% <b>Œ</b> |
| FTSE/Athex Insurance                           | 1,390.84 Œ | 1,464.60   | -73.76 | -5.04% | 1,390.84 | 1,464.60 | 1,390.84 | 1,506.74 | -5.04% <b>Œ</b> |
| FTSE/Athex Financial Services                  | 1,051.58 # | 961.65     | 89.93  | 9.35%  | 946.39   | 1,055.48 | 926.91   | 1,070.09 | 4.99% #         |
| FTSE/Athex Industrial Goods & Services         | 1,942.21 # | 1,921.64   | 20.57  | 1.07%  | 1,914.13 | 1,960.18 | 1,881.51 | 2,051.08 | -0.61% <b>Q</b> |
| FTSE/Athex Retail                              | 4,146.08 # | 3,888.71   | 257.37 | 6.62%  | 3,797.28 | 4,146.08 | 3,336.67 | 4,146.08 | 9.05% #         |
| FTSE/ATHEX Real Estate                         | 2,292.13 # | 2,229.10   | 63.03  | 2.83%  | 2,219.05 | 2,298.29 | 2,202.09 | 2,395.31 | 0.45% #         |
| FTSE/Athex Personal & Household Goods          | 4,668.95 # | 4,662.13   | 6.82   | 0.15%  | 4,545.96 | 4,736.37 | 3,847.16 | 4,918.08 | 2.56% #         |
| FTSE/Athex Food & Beverage                     | 5,536.59 # | 5,278.07   | 258.52 | 4.90%  | 5,278.07 | 5,551.40 | 5,110.11 | 5,858.63 | -5.49% <b>(</b> |
| FTSE/Athex Basic Resources                     | 2,062.10 # | 1,901.99   | 160.11 | 8.42%  | 1,895.68 | 2,062.32 | 1,753.11 | 2,062.32 | 6.94% #         |
| FTSE/Athex Construction & Materials            | 2,193.40 # | 2,102.44   | 90.96  | 4.33%  | 2,089.42 | 2,193.40 | 2,059.46 | 2,230.78 | 0.39% #         |
| FTSE/Athex Oil & Gas                           | 1,728.38 # | 1,685.24   | 43.14  | 2.56%  | 1,658.89 | 1,728.54 | 1,618.74 | 1,849.43 | -4.76% <b>G</b> |
| FTSE/Athex Chemicals                           | 5,357.12 # | 5,318.64   | 38.48  | 0.72%  | 5,137.80 | 5,426.38 | 4,784.62 | 5,430.68 | 4.58% #         |
| FTSE/Athex Media                               | 1,994.54 ¬ | 1,994.54   | 0.00   | 0.00%  | 1,994.54 | 1,994.54 | 1,699.05 | 2,061.03 | -3.23% <b>(</b> |
| FTSE/Athex Travel & Leisure                    | 1,496.91 # | 1,494.95   | 1.96   | 0.13%  | 1,462.68 | 1,505.84 | 1,392.79 | 1,684.88 | -2.36% <b>(</b> |
| FTSE/Athex Technology                          | 698.17 #   | 697.88     | 0.29   | 0.04%  | 689.06   | 706.81   | 687.56   | 756.07   | -3.84% <b>(</b> |
| FTSE/Athex Telecommunications                  | 2,510.34 # | 2,485.57   | 24.77  | 1.00%  | 2,394.74 | 2,510.34 | 2,273.62 | 2,573.65 | 0.22% #         |
| FTSE/Athex Utilities                           | 1,957.73 # | 1,841.64   | 116.09 | 6.30%  | 1,825.79 | 1,957.73 | 1,791.08 | 2,164.51 | -6.71% <b>G</b> |
| FTSE/Athex Health Care                         | 145.93 #   | 134.82     | 11.11  | 8.24%  | 131.65   | 146.72   | 126.89   | 149.89   | 1.10% #         |
| Athex All Share Index                          | 180.89 #   | 178.22     | 2.67   | 1.50%  |          |          | 173.58   | 188.55   | -2.71% <b>G</b> |
| Hellenic Corporate Bond Index                  | 93.02 Œ    | 93.50      | -0.48  | -0.52% |          |          | 91.77    | 93.90    | -0.91% <b>G</b> |
| Hellenic Corporate Bond Price Index            | 91.42 Œ    | 91.92      | -0.50  | -0.54% |          |          | 90.30    | 92.51    | -1.17% <b>G</b> |