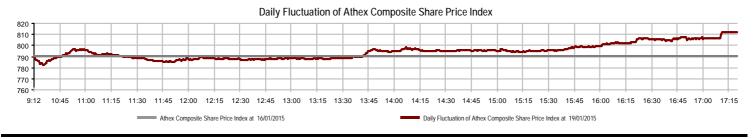

| Index name                                     | 19/01/2015 | 16/01/2015 | pts.   | %      | Min      | Max      | Year min | Year max | Year change     |
|------------------------------------------------|------------|------------|--------|--------|----------|----------|----------|----------|-----------------|
| Athex Composite Share Price Index              | 811.78 #   | 790.59     | 21.19  | 2.68%  | 782.42   | 812.27   | 757.78   | 842.84   | -1.74% <b>Œ</b> |
| FTSE/Athex Large Cap                           | 257.75 #   | 252.56     | 5.19   | 2.05%  | 249.08   | 258.04   | 242.02   | 271.64   | -2.68% <b>(</b> |
| FTSE/ATHEX Custom Capped                       | 829.19 Œ   | 844.16     | -14.96 | -1.77% |          |          | 800.29   | 879.91   | -4.83% <b>(</b> |
| FTSE/ATHEX Custom Capped - USD                 | 683.52 Œ   | 701.30     | -17.78 | -2.54% |          |          | 676.62   | 758.95   | -9.58% <b>(</b> |
| FTSE/Athex Mid Cap Index                       | 756.55 #   | 754.07     | 2.48   | 0.33%  | 747.08   | 761.78   | 740.40   | 807.08   | -2.13% <b>(</b> |
| FTSE/ATHEX-CSE Banking Index                   | 68.71 Œ    | 68.99      | -0.28  | -0.41% | 67.15    | 69.17    | 64.86    | 77.47    | -5.62% <b>(</b> |
| FTSE/ATHEX Global Traders Index Plus           | 1,349.57 # | 1,306.72   | 42.85  | 3.28%  | 1,298.49 | 1,351.29 | 1,227.52 | 1,351.29 | 5.20% #         |
| FTSE/ATHEX Global Traders Index                | 1,464.20 # | 1,421.97   | 42.23  | 2.97%  | 1,407.00 | 1,464.20 | 1,344.70 | 1,472.17 | 1.78% #         |
| FTSE/ATHEX Mid & Small Cap Factor-Weighted Ind | 1,128.79 # | 1,128.62   | 0.17   | 0.02%  | 1,111.41 | 1,133.00 | 1,076.89 | 1,135.29 | 2.98% #         |
| Greece & Turkey 30 Price Index                 | 716.37 Œ   | 717.40     | -1.03  | -0.14% | 707.81   | 719.80   | 684.16   | 737.01   | 5.37% #         |
| ATHEX Mid & SmallCap Price Index               | 2,532.40 # | 2,520.60   | 11.80  | 0.47%  | 2,499.20 | 2,542.56 | 2,406.54 | 2,564.77 | 3.80% #         |
| FTSE/Athex Market Index                        | 619.42 #   | 607.43     | 11.99  | 1.97%  | 599.36   | 620.17   | 582.95   | 652.45   | -2.63% <b>(</b> |
| FTSE Med Index                                 | 5,193.38 # | 5,189.00   | 4.38   | 0.08%  |          |          | 4,930.94 | 5,193.38 | 3.10% #         |
| Athex Composite Index Total Return Index       | 1,188.74 # | 1,157.72   | 31.02  | 2.68%  | 1,145.76 | 1,189.47 | 1,108.12 | 1,234.23 | -1.57% <b>(</b> |
| FTSE/Athex Large Cap Total Return              | 350.62 #   | 343.56     | 7.06   | 2.05%  |          |          | 331.57   | 364.68   | -2.42% <b>(</b> |
| FTSE/ATHEX Large Cap Net Total Return          | 1,043.89 # | 1,022.86   | 21.03  | 2.06%  | 1,008.78 | 1,045.06 | 977.96   | 1,100.12 | -2.45% <b>(</b> |
| FTSE/ATHEX Custom Capped Total Return          | 874.08 Œ   | 889.86     | -15.77 | -1.77% |          |          | 842.45   | 925.88   | -4.66% <b>(</b> |
| FTSE/ATHEX Custom Capped - USD Total Return    | 720.52 Œ   | 739.26     | -18.74 | -2.54% |          |          | 712.26   | 798.60   | -9.41% <b>Œ</b> |
| FTSE/Athex Mid Cap Total Return                | 961.98 #   | 958.82     | 3.16   | 0.33%  |          |          | 943.55   | 1,023.37 | -2.13% <b>G</b> |
| FTSE/ATHEX-CSE Banking Total Return Index      | 64.10 Œ    | 64.36      | -0.26  | -0.40% |          |          | 62.98    | 70.83    | -5.62% <b>(</b> |
| Greece & Turkey 30 Total Return Index          | 868.92 Œ   | 883.81     | -14.89 | -1.68% |          |          | 837.07   | 887.54   | 5.57% #         |
| Hellenic Mid & Small Cap Index                 | 771.99 #   | 748.55     | 23.44  | 3.13%  | 743.50   | 772.58   | 716.61   | 790.89   | 0.36% #         |
| FTSE/Athex Banks                               | 90.79 Œ    | 91.15      | -0.36  | -0.39% | 88.72    | 91.39    | 85.70    | 102.36   | -5.60% <b>Œ</b> |
| FTSE/Athex Insurance                           | 1,390.84 Œ | 1,464.60   | -73.76 | -5.04% | 1,390.84 | 1,464.60 | 1,390.84 | 1,506.74 | -5.04% <b>Œ</b> |
| FTSE/Athex Financial Services                  | 1,051.58 # | 961.65     | 89.93  | 9.35%  | 946.39   | 1,055.48 | 926.91   | 1,070.09 | 4.99% #         |
| FTSE/Athex Industrial Goods & Services         | 1,942.21 # | 1,921.64   | 20.57  | 1.07%  | 1,914.13 | 1,960.18 | 1,881.51 | 2,051.08 | -0.61% <b>Q</b> |
| FTSE/Athex Retail                              | 4,146.08 # | 3,888.71   | 257.37 | 6.62%  | 3,797.28 | 4,146.08 | 3,336.67 | 4,146.08 | 9.05% #         |
| FTSE/ATHEX Real Estate                         | 2,292.13 # | 2,229.10   | 63.03  | 2.83%  | 2,219.05 | 2,298.29 | 2,202.09 | 2,395.31 | 0.45% #         |
| FTSE/Athex Personal & Household Goods          | 4,668.95 # | 4,662.13   | 6.82   | 0.15%  | 4,545.96 | 4,736.37 | 3,847.16 | 4,918.08 | 2.56% #         |
| FTSE/Athex Food & Beverage                     | 5,536.59 # | 5,278.07   | 258.52 | 4.90%  | 5,278.07 | 5,551.40 | 5,110.11 | 5,858.63 | -5.49% <b>(</b> |
| FTSE/Athex Basic Resources                     | 2,062.10 # | 1,901.99   | 160.11 | 8.42%  | 1,895.68 | 2,062.32 | 1,753.11 | 2,062.32 | 6.94% #         |
| FTSE/Athex Construction & Materials            | 2,193.40 # | 2,102.44   | 90.96  | 4.33%  | 2,089.42 | 2,193.40 | 2,059.46 | 2,230.78 | 0.39% #         |
| FTSE/Athex Oil & Gas                           | 1,728.38 # | 1,685.24   | 43.14  | 2.56%  | 1,658.89 | 1,728.54 | 1,618.74 | 1,849.43 | -4.76% <b>G</b> |
| FTSE/Athex Chemicals                           | 5,357.12 # | 5,318.64   | 38.48  | 0.72%  | 5,137.80 | 5,426.38 | 4,784.62 | 5,430.68 | 4.58% #         |
| FTSE/Athex Media                               | 1,994.54 ¬ | 1,994.54   | 0.00   | 0.00%  | 1,994.54 | 1,994.54 | 1,699.05 | 2,061.03 | -3.23% <b>(</b> |
| FTSE/Athex Travel & Leisure                    | 1,496.91 # | 1,494.95   | 1.96   | 0.13%  | 1,462.68 | 1,505.84 | 1,392.79 | 1,684.88 | -2.36% <b>(</b> |
| FTSE/Athex Technology                          | 698.17 #   | 697.88     | 0.29   | 0.04%  | 689.06   | 706.81   | 687.56   | 756.07   | -3.84% <b>(</b> |
| FTSE/Athex Telecommunications                  | 2,510.34 # | 2,485.57   | 24.77  | 1.00%  | 2,394.74 | 2,510.34 | 2,273.62 | 2,573.65 | 0.22% #         |
| FTSE/Athex Utilities                           | 1,957.73 # | 1,841.64   | 116.09 | 6.30%  | 1,825.79 | 1,957.73 | 1,791.08 | 2,164.51 | -6.71% <b>G</b> |
| FTSE/Athex Health Care                         | 145.93 #   | 134.82     | 11.11  | 8.24%  | 131.65   | 146.72   | 126.89   | 149.89   | 1.10% #         |
| Athex All Share Index                          | 180.89 #   | 178.22     | 2.67   | 1.50%  |          |          | 173.58   | 188.55   | -2.71% <b>G</b> |
| Hellenic Corporate Bond Index                  | 93.02 Œ    | 93.50      | -0.48  | -0.52% |          |          | 91.77    | 93.90    | -0.91% <b>G</b> |
| Hellenic Corporate Bond Price Index            | 91.42 Œ    | 91.92      | -0.50  | -0.54% |          |          | 90.30    | 92.51    | -1.17% <b>G</b> |