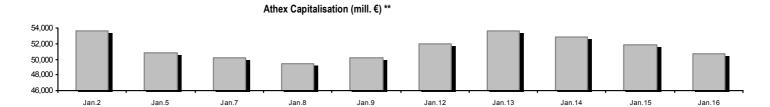

#### Athex Composite Share Price Index vs Shares and Derivatives Transactions Value

| Securities' Transactions Value (thou. €)                   |            | -0      | Athex Composite Share Price Index   % daily chng            |            |         |
|------------------------------------------------------------|------------|---------|-------------------------------------------------------------|------------|---------|
| Total Transactions Value (thou. €):                        | 99,842.91  |         |                                                             |            |         |
| Athex Capitalisation (mill. €) **:                         | 50,739.65  |         | Derivatives Total Open Interest                             | 256,717    |         |
| Daily change: mill. €   %                                  | -1,163.73  | -2.24%  | in Index Futures   % daily chng                             | 56,464     | 1.08%   |
| Yearly Avg Capitalisation: mill. €   % chng prev year Avg  | 51,556.50  | -25.56% | in Stock Futures   % daily chng                             | 188,748    | -3.92%  |
| Athex Composite Share Price Index   % daily chng           | 790.59     | -1.79%  | in Index Options   % daily chng                             | 10,902     | 21.20%  |
| Athex Composite Share Price Index Capitalisation (mill. €) | 45,519.52  |         | in Stock Options   % daily chng                             | 603        | -24.91% |
| Daily change (mill. €)                                     | -1,056.32  |         |                                                             |            |         |
| Securities' Transactions Value (thou. €)                   | 99,842.91  |         | Derivatives Contracts Volume:                               | 66,72      | 0       |
| Daily change: thou. €   %                                  | 20,817.87  | 26.34%  | Daily change: pieces   %                                    | 19,889     | 42.47%  |
| YtD Avg Trans. Value: thou. €   % chng prev year Avg       | 78,753.66  | -38.01% | YtD Avg Derivatives Contracts   % chng prev year Avg        | 43,362     | -20.89% |
| Short Selling Trans. Value: mill. €   % in total Value     |            |         | Derivatives Trades Number:                                  | 4,427      |         |
| Short Covering Trans. Value: mill. €   % in total Value    |            |         | Daily change: number   %                                    | 756        | 20.59%  |
| Transactions Value of Blocks (thou. €)                     | 14,486.48  |         | YtD Avg Derivatives Trades number   % chng prev year Avg    | 3,795      |         |
| Bonds Transactions Value (thou. €)                         | 0.00       |         | The ring defination induce number   75 onling provided ring | 3,733      | -3.12/0 |
| Securities' Transactions Volume (thou. Pieces)             | 129,870.98 |         | Lending Total Open Interest                                 | 13,242,980 |         |
| Daily change: thou. pieces   %                             | 496.56     | 0.38%   | Daily change: pieces   %                                    | 34,432     | 0.26%   |
| YtD Avg Volume: thou. pieces   % chng prev year Avg        | 96,755.51  | 1.84%   | Lending Contracts Volume(Multilateral/Bilateral)            | 139,432    |         |
| Short Selling Volume: thou pieces   % in total Volume      |            |         | Daily change: pieces   %                                    | -1,192,011 | -89.53% |
| Short Covering Volume: thou. pieces   % in total Volume    |            |         | Multilateral Lending                                        | 34,432     |         |
| Transactions Volume of Blocks (thou. Pieces)               | 13,049.20  |         | ·                                                           | ŕ          |         |
| Bonds Transactions Volume (thou. pieces)                   | 0.00       |         | Bilateral Lending                                           | 105,000    |         |
| Securities' Trades Number                                  | 29,106     |         | Lending Trades Number:                                      | 77         |         |
| Daily change: number   %                                   | 8,011      | 37.98%  | Daily change: thou. €   %                                   | -33        | -30.00% |
| YtD Avg Derivatives Trades number   % chng prev year Avg   | 24,890     | -13.83% | Multilateral Lending Trades Number                          | 69         |         |
| Number of Blocks                                           | 18         |         | Bilateral Lending Trades Number                             | 8          |         |
| Number of Bonds Transactions                               | 0          |         |                                                             |            |         |