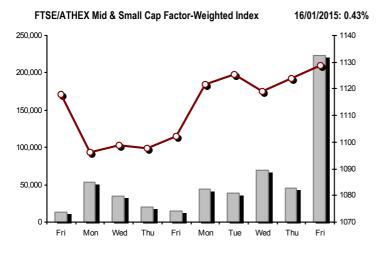

Jan.12

Jan.13

| ndex name                                      | 16/01/2015          | 15/01/2015 | pts.   | %                | Min      | Max      | Year min | Year max | Year change          |
|------------------------------------------------|---------------------|------------|--------|------------------|----------|----------|----------|----------|----------------------|
| Athex Composite Share Price Index              | 790.59 ↓            | 805.00     | -14.41 | -1.79%           | 777.61   | 805.00   | 757.78   | 842.84   | <b>-4.31%</b> ↓      |
| FTSE/Athex Large Cap                           | 252.56 ↓            | 258.29     | -5.73  | -2.22%           | 247.28   | 258.29   | 242.02   | 271.64   | -4.64% I             |
| FTSE/ATHEX Custom Capped                       | 844.16 ↓            | 859.53     | -15.37 | -1.79%           |          |          | 800.29   | 879.91   | -3.12% ↓             |
| FTSE/ATHEX Custom Capped - USD                 | 701.30 ↓            | 726.39     | -25.09 | -3.45%           |          |          | 676.62   | 758.95   | -7.22% ↓             |
| FTSE/Athex Mid Cap Index                       | <b>754.07</b> ↓     | 768.33     | -14.26 | -1.86%           | 748.27   | 768.50   | 740.40   | 807.08   | <b>-2.45</b> % ↓     |
| FTSE/ATHEX-CSE Banking Index                   | 68.99 ↓             | 72.34      | -3.35  | -4.63%           | 66.35    | 72.34    | 64.86    | 77.47    | <b>-5.23</b> % ↓     |
| FTSE/ATHEX Global Traders Index Plus           | 1,306.72 ↓          | 1,316.51   | -9.79  | -0.74%           | 1,295.10 | 1,316.51 | 1,227.52 | 1,337.77 | <b>1.86</b> % ↑      |
| FTSE/ATHEX Global Traders Index                | 1,421.97 ↓          | 1,423.47   | -1.50  | -0.11%           | 1,398.20 | 1,424.32 | 1,344.70 | 1,472.17 | -1.15% ↓             |
| FTSE/ATHEX Mid & Small Cap Factor-Weighted Ind | <b>1,128.62</b> ↑   | 1,123.78   | 4.84   | 0.43%            | 1,100.43 | 1,128.62 | 1,076.89 | 1,135.29 | <b>2.97</b> % ↑      |
| Greece & Turkey 30 Price Index                 | 716.45 ↓            | 729.69     | -13.24 | -1.81%           | 710.14   | 729.69   | 684.16   | 737.01   | <b>5.38</b> % ↑      |
| ATHEX Mid & SmallCap Price Index               | 2,520.60 ↓          | 2,546.41   | -25.81 | -1.01%           | 2,500.32 | 2,564.77 | 2,406.54 | 2,564.77 | <b>3.32</b> % ↑      |
| FTSE/Athex Market Index                        | 607.43 ↓            | 621.02     | -13.59 | -2.19%           | 595.37   | 621.02   | 582.95   | 652.45   | -4.51% ↓             |
| FTSE Med Index                                 | 5,189.00 ↑          | 5,144.23   | 44.78  | 0.87%            |          |          | 4,930.94 | 5,189.00 | <b>3.02</b> % ↑      |
| Athex Composite Index Total Return Index       | 1,157.72            | 1,178.81   | -21.09 | -1.79%           | 1,138.71 | 1,178.81 | 1,108.12 | 1,234.23 | -4.14% ↓             |
| FTSE/Athex Large Cap Total Return              | 343.56 ↓            | 351.36     | -7.80  | -2.22%           |          |          | 331.57   | 364.68   | <b>-4.39%</b> ↓      |
| FTSE/ATHEX Large Cap Net Total Return          | 1,022.86 ↓          | 1,046.08   | -23.22 | -2.22%           | 1,001.49 | 1,046.08 | 977.96   | 1,100.12 | -4.41% ↓             |
| FTSE/ATHEX Custom Capped Total Return          | 889.86 <sub>↓</sub> | 906.06     | -16.20 | -1.79%           |          |          | 842.45   | 925.88   | <b>-2.94</b> % ↓     |
| FTSE/ATHEX Custom Capped - USD Total Return    | 739.26 ↓            | 765.71     | -26.45 | -3.45%           |          |          | 712.26   | 798.60   | -7.06% ↓             |
| FTSE/Athex Mid Cap Total Return                | 958.82 ↓            | 976.95     | -18.13 | -1.86%           |          |          | 943.55   | 1,023.37 | <b>-2.45</b> % ↓     |
| FTSE/ATHEX-CSE Banking Total Return Index      | 64.36 ↓             | 67.49      | -3.13  | -4.64%           |          |          | 62.98    | 70.83    | -5.24% ↓             |
| Greece & Turkey 30 Total Return Index          | 883.81 ↑            | 880.17     | 3.64   | 0.41%            |          |          | 837.07   | 887.54   | <b>7.38</b> % ↑      |
| Hellenic Mid & Small Cap Index                 | 748.55 ↓            | 757.23     | -8.68  | -1.15%           | 742.57   | 757.23   | 716.61   | 790.89   | -2.69% I             |
| FTSE/Athex Banks                               | 91.15 ↓             | 95.58      | -4.43  | -4.63%           | 87.67    | 95.58    | 85.70    | 102.36   | <b>-5.23</b> % ↓     |
| FTSE/Athex Insurance                           | 1,464.60 ↑          | 1,443.52   | 21.08  | 1.46%            | 1,422.45 | 1,464.60 | 1,401.38 | 1,506.74 | 0.00% -              |
| FTSE/Athex Financial Services                  | 961.65 ↓            | 978.54     | -16.89 | -1.73%           | 954.84   | 982.76   | 926.91   | 1,070.09 | <b>-3.99</b> % ↓     |
| FTSE/Athex Industrial Goods & Services         | 1,921.64            | 1,965.53   | -43.89 | -2.23%           | 1,919.36 | 1,969.91 | 1,881.51 | 2,051.08 | -1.66% I             |
| FTSE/Athex Retail                              | 3,888.71 ↑          | 3,854.76   | 33.95  | 0.88%            | 3,781.42 | 3,987.73 | 3,336.67 | 3,987.73 | 2.28% ↑              |
| FTSE/ATHEX Real Estate                         | 2,229.10 ↑          | 2,226.36   | 2.74   | 0.12%            | 2,219.81 | 2,267.71 | 2,202.09 | 2,395.31 | -2.31% I             |
| FTSE/Athex Personal & Household Goods          | 4,662.13            | 4,727.32   | -65.19 | -1.38%           | 4,556.58 | 4,793.40 | 3,847.16 | 4,918.08 | 2.41% ↑              |
| FTSE/Athex Food & Beverage                     | 5,278.07 ↑          | 5,233.11   | 44.96  | 0.86%            | 5,199.86 | 5,318.18 | 5,110.11 | 5,858.63 | -9.90% I             |
| FTSE/Athex Basic Resources                     | 1,901.99            | 1,904.72   | -2.73  | -0.14%           | 1,858.07 | 1,917.58 | 1,753.11 | 1,986.29 | -1.36% ↓             |
| FTSE/Athex Construction & Materials            | 2,102.44            | 2,129.16   | -26.72 | -1.25%           | 2,084.59 | 2,129.16 | 2,059.46 | 2,230.78 | -3.77% ↓             |
| FTSE/Athex Oil & Gas                           | 1,685.24 ↑          | 1,678.42   | 6.82   | 0.41%            | 1,633.83 | 1,691.59 | 1,618.74 | 1,849.43 | -7.14% ↓             |
| FTSE/Athex Chemicals                           | 5,318.64 ↑          | 5,307.10   | 11.54  | 0.22%            | 5,137.80 | 5,318.64 | 4,784.62 | 5,430.68 | 3.83% ↑              |
| FTSE/Athex Media                               | 1,994.54 -          | 1,994.54   | 0.00   | 0.00%            | 1,994.54 | 1,994.54 | 1,699.05 | 2,061.03 | -3.23% I             |
| FTSE/Athex Travel & Leisure                    | 1,494.95 I          | 1,591.26   | -96.31 | -6.05%           | 1,475.36 | 1,591.26 | 1,392.79 | 1,684.88 | -2.49% I             |
| FTSE/Athex Technology                          | 697.88 ↓            | 727.51     | -29.63 | -4.07%           | 687.56   | 729.07   | 687.56   | 756.07   | -3.88% ↓             |
| FTSE/Athex Telecommunications                  | 2,485.57 ↑          | 2,422.26   | 63.31  | 2.61%            | 2,372.72 | 2,491.08 | 2,273.62 | 2,573.65 | -0.77% ↓             |
| FTSE/Athex Utilities                           | 1,841.64            | 1,889.49   | -47.85 | -2.53%           | 1,819.39 | 1,896.71 | 1,791.08 | 2,164.51 | -12.24% <sub>↓</sub> |
| FTSE/Athex Health Care                         | 134.82              | 137.99     | -47.03 | -2.33%           | 126.89   | 137.99   | 126.89   | 149.89   | -6.60% I             |
| Athex All Share Index                          |                     | 182.30     | -4.08  | -2.30%<br>-2.24% | 120.03   | 101.00   | 173.58   | 188.55   |                      |
| Hellenic Corporate Bond Index                  | 178.22 ↓<br>93.50 ↑ | 93.37      | 0.13   | -2.24%<br>0.14%  |          |          | 91.77    | 93.90    | -4.15% ↓<br>-0.39% ↓ |
|                                                | 95.50               | უა.ა/      | U. I O | U. 1470          |          |          | 9177     | 50.90    | U.3970 I             |