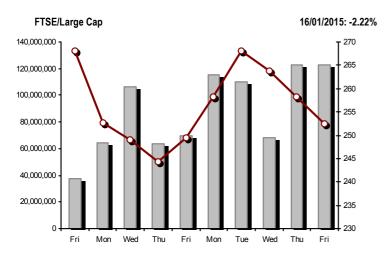

Jan.12

Jan.13

| ndex name                                      | 16/01/2015          | 15/01/2015 | pts.   | %                | Min      | Max      | Year min | Year max | Year change          |
|------------------------------------------------|---------------------|------------|--------|------------------|----------|----------|----------|----------|----------------------|
| Athex Composite Share Price Index              | 790.59 ↓            | 805.00     | -14.41 | -1.79%           | 777.61   | 805.00   | 757.78   | 842.84   | <b>-4.31%</b> ↓      |
| FTSE/Athex Large Cap                           | 252.56 ↓            | 258.29     | -5.73  | -2.22%           | 247.28   | 258.29   | 242.02   | 271.64   | -4.64% I             |
| FTSE/ATHEX Custom Capped                       | 844.16 ↓            | 859.53     | -15.37 | -1.79%           |          |          | 800.29   | 879.91   | -3.12% ↓             |
| FTSE/ATHEX Custom Capped - USD                 | 701.30 ↓            | 726.39     | -25.09 | -3.45%           |          |          | 676.62   | 758.95   | -7.22% ↓             |
| FTSE/Athex Mid Cap Index                       | <b>754.07</b> ↓     | 768.33     | -14.26 | -1.86%           | 748.27   | 768.50   | 740.40   | 807.08   | <b>-2.45</b> % ↓     |
| FTSE/ATHEX-CSE Banking Index                   | 68.99 ↓             | 72.34      | -3.35  | -4.63%           | 66.35    | 72.34    | 64.86    | 77.47    | <b>-5.23</b> % ↓     |
| FTSE/ATHEX Global Traders Index Plus           | 1,306.72 ↓          | 1,316.51   | -9.79  | -0.74%           | 1,295.10 | 1,316.51 | 1,227.52 | 1,337.77 | <b>1.86</b> % ↑      |
| FTSE/ATHEX Global Traders Index                | 1,421.97 ↓          | 1,423.47   | -1.50  | -0.11%           | 1,398.20 | 1,424.32 | 1,344.70 | 1,472.17 | -1.15% ↓             |
| FTSE/ATHEX Mid & Small Cap Factor-Weighted Ind | <b>1,128.62</b> ↑   | 1,123.78   | 4.84   | 0.43%            | 1,100.43 | 1,128.62 | 1,076.89 | 1,135.29 | <b>2.97</b> % ↑      |
| Greece & Turkey 30 Price Index                 | 716.45 ↓            | 729.69     | -13.24 | -1.81%           | 710.14   | 729.69   | 684.16   | 737.01   | <b>5.38</b> % ↑      |
| ATHEX Mid & SmallCap Price Index               | 2,520.60 ↓          | 2,546.41   | -25.81 | -1.01%           | 2,500.32 | 2,564.77 | 2,406.54 | 2,564.77 | <b>3.32</b> % ↑      |
| FTSE/Athex Market Index                        | 607.43 ↓            | 621.02     | -13.59 | -2.19%           | 595.37   | 621.02   | 582.95   | 652.45   | -4.51% ↓             |
| FTSE Med Index                                 | 5,189.00 ↑          | 5,144.23   | 44.78  | 0.87%            |          |          | 4,930.94 | 5,189.00 | <b>3.02</b> % ↑      |
| Athex Composite Index Total Return Index       | 1,157.72            | 1,178.81   | -21.09 | -1.79%           | 1,138.71 | 1,178.81 | 1,108.12 | 1,234.23 | -4.14% ↓             |
| FTSE/Athex Large Cap Total Return              | 343.56 ↓            | 351.36     | -7.80  | -2.22%           |          |          | 331.57   | 364.68   | <b>-4.39%</b> ↓      |
| FTSE/ATHEX Large Cap Net Total Return          | 1,022.86 ↓          | 1,046.08   | -23.22 | -2.22%           | 1,001.49 | 1,046.08 | 977.96   | 1,100.12 | -4.41% ↓             |
| FTSE/ATHEX Custom Capped Total Return          | 889.86 <sub>↓</sub> | 906.06     | -16.20 | -1.79%           |          |          | 842.45   | 925.88   | <b>-2.94</b> % ↓     |
| FTSE/ATHEX Custom Capped - USD Total Return    | 739.26 ↓            | 765.71     | -26.45 | -3.45%           |          |          | 712.26   | 798.60   | -7.06% ↓             |
| FTSE/Athex Mid Cap Total Return                | 958.82 ↓            | 976.95     | -18.13 | -1.86%           |          |          | 943.55   | 1,023.37 | <b>-2.45</b> % ↓     |
| FTSE/ATHEX-CSE Banking Total Return Index      | 64.36 ↓             | 67.49      | -3.13  | -4.64%           |          |          | 62.98    | 70.83    | -5.24% ↓             |
| Greece & Turkey 30 Total Return Index          | 883.81 ↑            | 880.17     | 3.64   | 0.41%            |          |          | 837.07   | 887.54   | <b>7.38</b> % ↑      |
| Hellenic Mid & Small Cap Index                 | 748.55 ↓            | 757.23     | -8.68  | -1.15%           | 742.57   | 757.23   | 716.61   | 790.89   | -2.69% I             |
| FTSE/Athex Banks                               | 91.15 ↓             | 95.58      | -4.43  | -4.63%           | 87.67    | 95.58    | 85.70    | 102.36   | <b>-5.23</b> % ↓     |
| FTSE/Athex Insurance                           | 1,464.60 ↑          | 1,443.52   | 21.08  | 1.46%            | 1,422.45 | 1,464.60 | 1,401.38 | 1,506.74 | 0.00% -              |
| FTSE/Athex Financial Services                  | 961.65 ↓            | 978.54     | -16.89 | -1.73%           | 954.84   | 982.76   | 926.91   | 1,070.09 | <b>-3.99</b> % ↓     |
| FTSE/Athex Industrial Goods & Services         | 1,921.64            | 1,965.53   | -43.89 | -2.23%           | 1,919.36 | 1,969.91 | 1,881.51 | 2,051.08 | -1.66% I             |
| FTSE/Athex Retail                              | 3,888.71 ↑          | 3,854.76   | 33.95  | 0.88%            | 3,781.42 | 3,987.73 | 3,336.67 | 3,987.73 | 2.28% ↑              |
| FTSE/ATHEX Real Estate                         | 2,229.10 ↑          | 2,226.36   | 2.74   | 0.12%            | 2,219.81 | 2,267.71 | 2,202.09 | 2,395.31 | -2.31% I             |
| FTSE/Athex Personal & Household Goods          | 4,662.13            | 4,727.32   | -65.19 | -1.38%           | 4,556.58 | 4,793.40 | 3,847.16 | 4,918.08 | 2.41% ↑              |
| FTSE/Athex Food & Beverage                     | 5,278.07 ↑          | 5,233.11   | 44.96  | 0.86%            | 5,199.86 | 5,318.18 | 5,110.11 | 5,858.63 | -9.90% I             |
| FTSE/Athex Basic Resources                     | 1,901.99            | 1,904.72   | -2.73  | -0.14%           | 1,858.07 | 1,917.58 | 1,753.11 | 1,986.29 | -1.36% ↓             |
| FTSE/Athex Construction & Materials            | 2,102.44            | 2,129.16   | -26.72 | -1.25%           | 2,084.59 | 2,129.16 | 2,059.46 | 2,230.78 | -3.77% ↓             |
| FTSE/Athex Oil & Gas                           | 1,685.24 ↑          | 1,678.42   | 6.82   | 0.41%            | 1,633.83 | 1,691.59 | 1,618.74 | 1,849.43 | -7.14% ↓             |
| FTSE/Athex Chemicals                           | 5,318.64 ↑          | 5,307.10   | 11.54  | 0.22%            | 5,137.80 | 5,318.64 | 4,784.62 | 5,430.68 | 3.83% ↑              |
| FTSE/Athex Media                               | 1,994.54 -          | 1,994.54   | 0.00   | 0.00%            | 1,994.54 | 1,994.54 | 1,699.05 | 2,061.03 | -3.23% I             |
| FTSE/Athex Travel & Leisure                    | 1,494.95 I          | 1,591.26   | -96.31 | -6.05%           | 1,475.36 | 1,591.26 | 1,392.79 | 1,684.88 | -2.49% I             |
| FTSE/Athex Technology                          | 697.88 ↓            | 727.51     | -29.63 | -4.07%           | 687.56   | 729.07   | 687.56   | 756.07   | -3.88% ↓             |
| FTSE/Athex Telecommunications                  | 2,485.57 ↑          | 2,422.26   | 63.31  | 2.61%            | 2,372.72 | 2,491.08 | 2,273.62 | 2,573.65 | -0.77% ↓             |
| FTSE/Athex Utilities                           | 1,841.64            | 1,889.49   | -47.85 | -2.53%           | 1,819.39 | 1,896.71 | 1,791.08 | 2,164.51 | -12.24% <sub>↓</sub> |
| FTSE/Athex Health Care                         | 134.82              | 137.99     | -47.03 | -2.33%           | 126.89   | 137.99   | 126.89   | 149.89   | -6.60% I             |
| Athex All Share Index                          |                     | 182.30     | -4.08  | -2.30%<br>-2.24% | 120.03   | 101.00   | 173.58   | 188.55   |                      |
| Hellenic Corporate Bond Index                  | 178.22 ↓<br>93.50 ↑ | 93.37      | 0.13   | -2.24%<br>0.14%  |          |          | 91.77    | 93.90    | -4.15% ↓<br>-0.39% ↓ |
|                                                | 95.50               | უა.ა/      | U. I O | U. 1470          |          |          | 9177     | 50.90    | U.3970 I             |