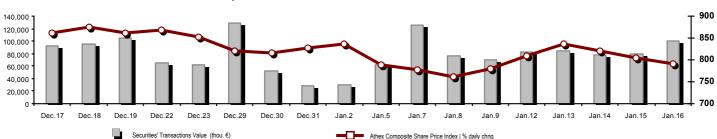

#### Athex Composite Share Price Index vs Shares and Derivatives Transactions Value

| Securities' Transactions Value (thou. €)                   |            | -0      | Athex Composite Share Price Index   % daily chng            |            |         |
|------------------------------------------------------------|------------|---------|-------------------------------------------------------------|------------|---------|
| Total Transactions Value (thou. €):                        | 99,842.91  |         |                                                             |            |         |
| Athex Capitalisation (mill. €) **:                         | 50,739.65  |         | Derivatives Total Open Interest                             | 256,717    |         |
| Daily change: mill. €   %                                  | -1,163.73  | -2.24%  | in Index Futures   % daily chng                             | 56,464     | 1.08%   |
| Yearly Avg Capitalisation: mill. €   % chng prev year Avg  | 51,556.50  | -25.56% | in Stock Futures   % daily chng                             | 188,748    | -3.92%  |
| Athex Composite Share Price Index   % daily chng           | 790.59     | -1.79%  | in Index Options   % daily chng                             | 10,902     | 21.20%  |
| Athex Composite Share Price Index Capitalisation (mill. €) | 45,519.52  |         | in Stock Options   % daily chng                             | 603        | -24.91% |
| Daily change (mill. €)                                     | -1,056.32  |         |                                                             |            |         |
| Securities' Transactions Value (thou. €)                   | 99,842.91  |         | Derivatives Contracts Volume:                               | 66,72      | 0       |
| Daily change: thou. €   %                                  | 20,817.87  | 26.34%  | Daily change: pieces   %                                    | 19,889     | 42.47%  |
| YtD Avg Trans. Value: thou. €   % chng prev year Avg       | 78,753.66  | -38.01% | YtD Avg Derivatives Contracts   % chng prev year Avg        | 43,362     | -20.89% |
| Short Selling Trans. Value: mill. €   % in total Value     |            |         | Derivatives Trades Number:                                  | 4,427      |         |
| Short Covering Trans. Value: mill. €   % in total Value    |            |         | Daily change: number   %                                    | 756        | 20.59%  |
| Transactions Value of Blocks (thou. €)                     | 14,486.48  |         | YtD Avg Derivatives Trades number   % chng prev year Avg    | 3,795      |         |
| Bonds Transactions Value (thou. €)                         | 0.00       |         | The ring defination induce number   75 onling provided ring | 3,733      | -3.12/0 |
| Securities' Transactions Volume (thou. Pieces)             | 129,870.98 |         | Lending Total Open Interest                                 | 13,242,980 |         |
| Daily change: thou. pieces   %                             | 496.56     | 0.38%   | Daily change: pieces   %                                    | 34,432     | 0.26%   |
| YtD Avg Volume: thou. pieces   % chng prev year Avg        | 96,755.51  | 1.84%   | Lending Contracts Volume(Multilateral/Bilateral)            | 139,432    |         |
| Short Selling Volume: thou pieces   % in total Volume      |            |         | Daily change: pieces   %                                    | -1,192,011 | -89.53% |
| Short Covering Volume: thou. pieces   % in total Volume    |            |         | Multilateral Lending                                        | 34,432     |         |
| Transactions Volume of Blocks (thou. Pieces)               | 13,049.20  |         | ·                                                           | ŕ          |         |
| Bonds Transactions Volume (thou. pieces)                   | 0.00       |         | Bilateral Lending                                           | 105,000    |         |
| Securities' Trades Number                                  | 29,106     |         | Lending Trades Number:                                      | 77         |         |
| Daily change: number   %                                   | 8,011      | 37.98%  | Daily change: thou. €   %                                   | -33        | -30.00% |
| YtD Avg Derivatives Trades number   % chng prev year Avg   | 24,890     | -13.83% | Multilateral Lending Trades Number                          | 69         |         |
| Number of Blocks                                           | 18         |         | Bilateral Lending Trades Number                             | 8          |         |
| Number of Bonds Transactions                               | 0          |         |                                                             |            |         |