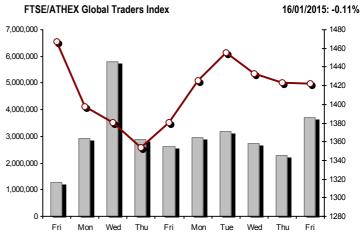

Jan.12

Jan.13

| ndex name                                      | 16/01/2015          | 15/01/2015 | pts.   | %                | Min      | Max      | Year min | Year max | Year change          |
|------------------------------------------------|---------------------|------------|--------|------------------|----------|----------|----------|----------|----------------------|
| Athex Composite Share Price Index              | 790.59 ↓            | 805.00     | -14.41 | -1.79%           | 777.61   | 805.00   | 757.78   | 842.84   | <b>-4.31%</b> ↓      |
| FTSE/Athex Large Cap                           | 252.56 ↓            | 258.29     | -5.73  | -2.22%           | 247.28   | 258.29   | 242.02   | 271.64   | -4.64% I             |
| FTSE/ATHEX Custom Capped                       | 844.16 ↓            | 859.53     | -15.37 | -1.79%           |          |          | 800.29   | 879.91   | -3.12% ↓             |
| FTSE/ATHEX Custom Capped - USD                 | 701.30 ↓            | 726.39     | -25.09 | -3.45%           |          |          | 676.62   | 758.95   | -7.22% ↓             |
| FTSE/Athex Mid Cap Index                       | <b>754.07</b> ↓     | 768.33     | -14.26 | -1.86%           | 748.27   | 768.50   | 740.40   | 807.08   | <b>-2.45</b> % ↓     |
| FTSE/ATHEX-CSE Banking Index                   | 68.99 ↓             | 72.34      | -3.35  | -4.63%           | 66.35    | 72.34    | 64.86    | 77.47    | <b>-5.23</b> % ↓     |
| FTSE/ATHEX Global Traders Index Plus           | 1,306.72 ↓          | 1,316.51   | -9.79  | -0.74%           | 1,295.10 | 1,316.51 | 1,227.52 | 1,337.77 | <b>1.86</b> % ↑      |
| FTSE/ATHEX Global Traders Index                | 1,421.97 ↓          | 1,423.47   | -1.50  | -0.11%           | 1,398.20 | 1,424.32 | 1,344.70 | 1,472.17 | -1.15% ↓             |
| FTSE/ATHEX Mid & Small Cap Factor-Weighted Ind | <b>1,128.62</b> ↑   | 1,123.78   | 4.84   | 0.43%            | 1,100.43 | 1,128.62 | 1,076.89 | 1,135.29 | <b>2.97</b> % ↑      |
| Greece & Turkey 30 Price Index                 | 716.45 ↓            | 729.69     | -13.24 | -1.81%           | 710.14   | 729.69   | 684.16   | 737.01   | <b>5.38</b> % ↑      |
| ATHEX Mid & SmallCap Price Index               | 2,520.60 ↓          | 2,546.41   | -25.81 | -1.01%           | 2,500.32 | 2,564.77 | 2,406.54 | 2,564.77 | <b>3.32</b> % ↑      |
| FTSE/Athex Market Index                        | 607.43 ↓            | 621.02     | -13.59 | -2.19%           | 595.37   | 621.02   | 582.95   | 652.45   | -4.51% ↓             |
| FTSE Med Index                                 | 5,189.00 ↑          | 5,144.23   | 44.78  | 0.87%            |          |          | 4,930.94 | 5,189.00 | <b>3.02</b> % ↑      |
| Athex Composite Index Total Return Index       | 1,157.72            | 1,178.81   | -21.09 | -1.79%           | 1,138.71 | 1,178.81 | 1,108.12 | 1,234.23 | -4.14% ↓             |
| FTSE/Athex Large Cap Total Return              | 343.56 ↓            | 351.36     | -7.80  | -2.22%           |          |          | 331.57   | 364.68   | <b>-4.39%</b> ↓      |
| FTSE/ATHEX Large Cap Net Total Return          | 1,022.86 ↓          | 1,046.08   | -23.22 | -2.22%           | 1,001.49 | 1,046.08 | 977.96   | 1,100.12 | -4.41% ↓             |
| FTSE/ATHEX Custom Capped Total Return          | 889.86 <sub>↓</sub> | 906.06     | -16.20 | -1.79%           |          |          | 842.45   | 925.88   | <b>-2.94</b> % ↓     |
| FTSE/ATHEX Custom Capped - USD Total Return    | 739.26 ↓            | 765.71     | -26.45 | -3.45%           |          |          | 712.26   | 798.60   | -7.06% ↓             |
| FTSE/Athex Mid Cap Total Return                | 958.82 ↓            | 976.95     | -18.13 | -1.86%           |          |          | 943.55   | 1,023.37 | <b>-2.45</b> % ↓     |
| FTSE/ATHEX-CSE Banking Total Return Index      | 64.36 ↓             | 67.49      | -3.13  | -4.64%           |          |          | 62.98    | 70.83    | -5.24% ↓             |
| Greece & Turkey 30 Total Return Index          | 883.81 ↑            | 880.17     | 3.64   | 0.41%            |          |          | 837.07   | 887.54   | <b>7.38</b> % ↑      |
| Hellenic Mid & Small Cap Index                 | 748.55 ↓            | 757.23     | -8.68  | -1.15%           | 742.57   | 757.23   | 716.61   | 790.89   | -2.69% I             |
| FTSE/Athex Banks                               | 91.15 ↓             | 95.58      | -4.43  | -4.63%           | 87.67    | 95.58    | 85.70    | 102.36   | <b>-5.23</b> % ↓     |
| FTSE/Athex Insurance                           | 1,464.60 ↑          | 1,443.52   | 21.08  | 1.46%            | 1,422.45 | 1,464.60 | 1,401.38 | 1,506.74 | 0.00% -              |
| FTSE/Athex Financial Services                  | 961.65 ↓            | 978.54     | -16.89 | -1.73%           | 954.84   | 982.76   | 926.91   | 1,070.09 | <b>-3.99</b> % ↓     |
| FTSE/Athex Industrial Goods & Services         | 1,921.64            | 1,965.53   | -43.89 | -2.23%           | 1,919.36 | 1,969.91 | 1,881.51 | 2,051.08 | -1.66% I             |
| FTSE/Athex Retail                              | 3,888.71 ↑          | 3,854.76   | 33.95  | 0.88%            | 3,781.42 | 3,987.73 | 3,336.67 | 3,987.73 | 2.28% ↑              |
| FTSE/ATHEX Real Estate                         | 2,229.10 ↑          | 2,226.36   | 2.74   | 0.12%            | 2,219.81 | 2,267.71 | 2,202.09 | 2,395.31 | -2.31% I             |
| FTSE/Athex Personal & Household Goods          | 4,662.13            | 4,727.32   | -65.19 | -1.38%           | 4,556.58 | 4,793.40 | 3,847.16 | 4,918.08 | 2.41% ↑              |
| FTSE/Athex Food & Beverage                     | 5,278.07 ↑          | 5,233.11   | 44.96  | 0.86%            | 5,199.86 | 5,318.18 | 5,110.11 | 5,858.63 | -9.90% I             |
| FTSE/Athex Basic Resources                     | 1,901.99            | 1,904.72   | -2.73  | -0.14%           | 1,858.07 | 1,917.58 | 1,753.11 | 1,986.29 | -1.36% ↓             |
| FTSE/Athex Construction & Materials            | 2,102.44            | 2,129.16   | -26.72 | -1.25%           | 2,084.59 | 2,129.16 | 2,059.46 | 2,230.78 | -3.77% ↓             |
| FTSE/Athex Oil & Gas                           | 1,685.24 ↑          | 1,678.42   | 6.82   | 0.41%            | 1,633.83 | 1,691.59 | 1,618.74 | 1,849.43 | -7.14% ↓             |
| FTSE/Athex Chemicals                           | 5,318.64 ↑          | 5,307.10   | 11.54  | 0.22%            | 5,137.80 | 5,318.64 | 4,784.62 | 5,430.68 | 3.83% ↑              |
| FTSE/Athex Media                               | 1,994.54 -          | 1,994.54   | 0.00   | 0.00%            | 1,994.54 | 1,994.54 | 1,699.05 | 2,061.03 | -3.23% I             |
| FTSE/Athex Travel & Leisure                    | 1,494.95 I          | 1,591.26   | -96.31 | -6.05%           | 1,475.36 | 1,591.26 | 1,392.79 | 1,684.88 | -2.49% I             |
| FTSE/Athex Technology                          | 697.88 ↓            | 727.51     | -29.63 | -4.07%           | 687.56   | 729.07   | 687.56   | 756.07   | -3.88% ↓             |
| FTSE/Athex Telecommunications                  | 2,485.57 ↑          | 2,422.26   | 63.31  | 2.61%            | 2,372.72 | 2,491.08 | 2,273.62 | 2,573.65 | -0.77% ↓             |
| FTSE/Athex Utilities                           | 1,841.64            | 1,889.49   | -47.85 | -2.53%           | 1,819.39 | 1,896.71 | 1,791.08 | 2,164.51 | -12.24% <sub>↓</sub> |
| FTSE/Athex Health Care                         | 134.82              | 137.99     | -47.03 | -2.33%           | 126.89   | 137.99   | 126.89   | 149.89   | -6.60% I             |
| Athex All Share Index                          |                     | 182.30     | -4.08  | -2.30%<br>-2.24% | 120.03   | 101.00   | 173.58   | 188.55   |                      |
| Hellenic Corporate Bond Index                  | 178.22 ↓<br>93.50 ↑ | 93.37      | 0.13   | -2.24%<br>0.14%  |          |          | 91.77    | 93.90    | -4.15% ↓<br>-0.39% ↓ |
|                                                | 95.50               | უა.ა/      | U. I O | U. 1470          |          |          | 9177     | 50.90    | U.3970 I             |