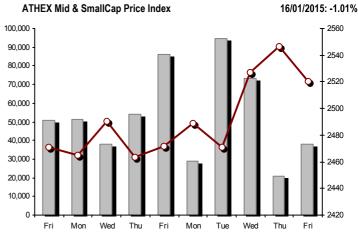

Jan.12

Jan.13

| ndex name                                      | 16/01/2015          | 15/01/2015 | pts.   | %                | Min      | Max      | Year min | Year max | Year change          |
|------------------------------------------------|---------------------|------------|--------|------------------|----------|----------|----------|----------|----------------------|
| Athex Composite Share Price Index              | 790.59 ↓            | 805.00     | -14.41 | -1.79%           | 777.61   | 805.00   | 757.78   | 842.84   | <b>-4.31%</b> ↓      |
| FTSE/Athex Large Cap                           | 252.56 ↓            | 258.29     | -5.73  | -2.22%           | 247.28   | 258.29   | 242.02   | 271.64   | -4.64% I             |
| FTSE/ATHEX Custom Capped                       | 844.16 ↓            | 859.53     | -15.37 | -1.79%           |          |          | 800.29   | 879.91   | -3.12% ↓             |
| FTSE/ATHEX Custom Capped - USD                 | 701.30 ↓            | 726.39     | -25.09 | -3.45%           |          |          | 676.62   | 758.95   | -7.22% ↓             |
| FTSE/Athex Mid Cap Index                       | <b>754.07</b> ↓     | 768.33     | -14.26 | -1.86%           | 748.27   | 768.50   | 740.40   | 807.08   | <b>-2.45</b> % ↓     |
| FTSE/ATHEX-CSE Banking Index                   | 68.99 ↓             | 72.34      | -3.35  | -4.63%           | 66.35    | 72.34    | 64.86    | 77.47    | <b>-5.23</b> % ↓     |
| FTSE/ATHEX Global Traders Index Plus           | 1,306.72 ↓          | 1,316.51   | -9.79  | -0.74%           | 1,295.10 | 1,316.51 | 1,227.52 | 1,337.77 | <b>1.86</b> % ↑      |
| FTSE/ATHEX Global Traders Index                | 1,421.97 ↓          | 1,423.47   | -1.50  | -0.11%           | 1,398.20 | 1,424.32 | 1,344.70 | 1,472.17 | -1.15% ↓             |
| FTSE/ATHEX Mid & Small Cap Factor-Weighted Ind | <b>1,128.62</b> ↑   | 1,123.78   | 4.84   | 0.43%            | 1,100.43 | 1,128.62 | 1,076.89 | 1,135.29 | <b>2.97</b> % ↑      |
| Greece & Turkey 30 Price Index                 | 716.45 ↓            | 729.69     | -13.24 | -1.81%           | 710.14   | 729.69   | 684.16   | 737.01   | <b>5.38</b> % ↑      |
| ATHEX Mid & SmallCap Price Index               | 2,520.60 ↓          | 2,546.41   | -25.81 | -1.01%           | 2,500.32 | 2,564.77 | 2,406.54 | 2,564.77 | <b>3.32</b> % ↑      |
| FTSE/Athex Market Index                        | 607.43 ↓            | 621.02     | -13.59 | -2.19%           | 595.37   | 621.02   | 582.95   | 652.45   | -4.51% ↓             |
| FTSE Med Index                                 | 5,189.00 ↑          | 5,144.23   | 44.78  | 0.87%            |          |          | 4,930.94 | 5,189.00 | <b>3.02</b> % ↑      |
| Athex Composite Index Total Return Index       | 1,157.72            | 1,178.81   | -21.09 | -1.79%           | 1,138.71 | 1,178.81 | 1,108.12 | 1,234.23 | -4.14% ↓             |
| FTSE/Athex Large Cap Total Return              | 343.56 ↓            | 351.36     | -7.80  | -2.22%           |          |          | 331.57   | 364.68   | <b>-4.39%</b> ↓      |
| FTSE/ATHEX Large Cap Net Total Return          | 1,022.86 ↓          | 1,046.08   | -23.22 | -2.22%           | 1,001.49 | 1,046.08 | 977.96   | 1,100.12 | -4.41% ↓             |
| FTSE/ATHEX Custom Capped Total Return          | 889.86 <sub>↓</sub> | 906.06     | -16.20 | -1.79%           |          |          | 842.45   | 925.88   | <b>-2.94</b> % ↓     |
| FTSE/ATHEX Custom Capped - USD Total Return    | 739.26 ↓            | 765.71     | -26.45 | -3.45%           |          |          | 712.26   | 798.60   | -7.06% ↓             |
| FTSE/Athex Mid Cap Total Return                | 958.82 ↓            | 976.95     | -18.13 | -1.86%           |          |          | 943.55   | 1,023.37 | <b>-2.45</b> % ↓     |
| FTSE/ATHEX-CSE Banking Total Return Index      | 64.36 ↓             | 67.49      | -3.13  | -4.64%           |          |          | 62.98    | 70.83    | -5.24% ↓             |
| Greece & Turkey 30 Total Return Index          | 883.81 ↑            | 880.17     | 3.64   | 0.41%            |          |          | 837.07   | 887.54   | <b>7.38</b> % ↑      |
| Hellenic Mid & Small Cap Index                 | 748.55 ↓            | 757.23     | -8.68  | -1.15%           | 742.57   | 757.23   | 716.61   | 790.89   | -2.69% I             |
| FTSE/Athex Banks                               | 91.15 ↓             | 95.58      | -4.43  | -4.63%           | 87.67    | 95.58    | 85.70    | 102.36   | <b>-5.23</b> % ↓     |
| FTSE/Athex Insurance                           | 1,464.60 ↑          | 1,443.52   | 21.08  | 1.46%            | 1,422.45 | 1,464.60 | 1,401.38 | 1,506.74 | 0.00% -              |
| FTSE/Athex Financial Services                  | 961.65 ↓            | 978.54     | -16.89 | -1.73%           | 954.84   | 982.76   | 926.91   | 1,070.09 | <b>-3.99</b> % ↓     |
| FTSE/Athex Industrial Goods & Services         | 1,921.64            | 1,965.53   | -43.89 | -2.23%           | 1,919.36 | 1,969.91 | 1,881.51 | 2,051.08 | -1.66% I             |
| FTSE/Athex Retail                              | 3,888.71 ↑          | 3,854.76   | 33.95  | 0.88%            | 3,781.42 | 3,987.73 | 3,336.67 | 3,987.73 | 2.28% ↑              |
| FTSE/ATHEX Real Estate                         | 2,229.10 ↑          | 2,226.36   | 2.74   | 0.12%            | 2,219.81 | 2,267.71 | 2,202.09 | 2,395.31 | -2.31% I             |
| FTSE/Athex Personal & Household Goods          | 4,662.13            | 4,727.32   | -65.19 | -1.38%           | 4,556.58 | 4,793.40 | 3,847.16 | 4,918.08 | 2.41% ↑              |
| FTSE/Athex Food & Beverage                     | 5,278.07 ↑          | 5,233.11   | 44.96  | 0.86%            | 5,199.86 | 5,318.18 | 5,110.11 | 5,858.63 | -9.90% I             |
| FTSE/Athex Basic Resources                     | 1,901.99            | 1,904.72   | -2.73  | -0.14%           | 1,858.07 | 1,917.58 | 1,753.11 | 1,986.29 | -1.36% ↓             |
| FTSE/Athex Construction & Materials            | 2,102.44            | 2,129.16   | -26.72 | -1.25%           | 2,084.59 | 2,129.16 | 2,059.46 | 2,230.78 | -3.77% ↓             |
| FTSE/Athex Oil & Gas                           | 1,685.24 ↑          | 1,678.42   | 6.82   | 0.41%            | 1,633.83 | 1,691.59 | 1,618.74 | 1,849.43 | -7.14% ↓             |
| FTSE/Athex Chemicals                           | 5,318.64 ↑          | 5,307.10   | 11.54  | 0.22%            | 5,137.80 | 5,318.64 | 4,784.62 | 5,430.68 | 3.83% ↑              |
| FTSE/Athex Media                               | 1,994.54 -          | 1,994.54   | 0.00   | 0.00%            | 1,994.54 | 1,994.54 | 1,699.05 | 2,061.03 | -3.23% I             |
| FTSE/Athex Travel & Leisure                    | 1,494.95 I          | 1,591.26   | -96.31 | -6.05%           | 1,475.36 | 1,591.26 | 1,392.79 | 1,684.88 | -2.49% I             |
| FTSE/Athex Technology                          | 697.88 ↓            | 727.51     | -29.63 | -4.07%           | 687.56   | 729.07   | 687.56   | 756.07   | -3.88% ↓             |
| FTSE/Athex Telecommunications                  | 2,485.57 ↑          | 2,422.26   | 63.31  | 2.61%            | 2,372.72 | 2,491.08 | 2,273.62 | 2,573.65 | -0.77% ↓             |
| FTSE/Athex Utilities                           | 1,841.64            | 1,889.49   | -47.85 | -2.53%           | 1,819.39 | 1,896.71 | 1,791.08 | 2,164.51 | -12.24% <sub>↓</sub> |
| FTSE/Athex Health Care                         | 134.82              | 137.99     | -47.03 | -2.33%           | 126.89   | 137.99   | 126.89   | 149.89   | -6.60% I             |
| Athex All Share Index                          |                     | 182.30     | -4.08  | -2.30%<br>-2.24% | 120.03   | 101.00   | 173.58   | 188.55   |                      |
| Hellenic Corporate Bond Index                  | 178.22 ↓<br>93.50 ↑ | 93.37      | 0.13   | -2.24%<br>0.14%  |          |          | 91.77    | 93.90    | -4.15% ↓<br>-0.39% ↓ |
|                                                | 95.50               | უა.ა/      | U. I O | U. 1470          |          |          | 9177     | 50.90    | U.3970 I             |