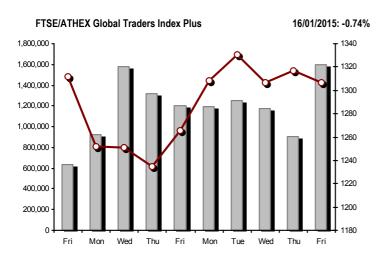

Jan.12

Jan.13

| ndex name                                      | 16/01/2015          | 15/01/2015 | pts.   | %                | Min      | Max      | Year min | Year max | Year change          |
|------------------------------------------------|---------------------|------------|--------|------------------|----------|----------|----------|----------|----------------------|
| Athex Composite Share Price Index              | 790.59 ↓            | 805.00     | -14.41 | -1.79%           | 777.61   | 805.00   | 757.78   | 842.84   | <b>-4.31%</b> ↓      |
| FTSE/Athex Large Cap                           | 252.56 ↓            | 258.29     | -5.73  | -2.22%           | 247.28   | 258.29   | 242.02   | 271.64   | -4.64% I             |
| FTSE/ATHEX Custom Capped                       | 844.16 ↓            | 859.53     | -15.37 | -1.79%           |          |          | 800.29   | 879.91   | -3.12% ↓             |
| FTSE/ATHEX Custom Capped - USD                 | 701.30 ↓            | 726.39     | -25.09 | -3.45%           |          |          | 676.62   | 758.95   | -7.22% ↓             |
| FTSE/Athex Mid Cap Index                       | <b>754.07</b> ↓     | 768.33     | -14.26 | -1.86%           | 748.27   | 768.50   | 740.40   | 807.08   | <b>-2.45</b> % ↓     |
| FTSE/ATHEX-CSE Banking Index                   | 68.99 ↓             | 72.34      | -3.35  | -4.63%           | 66.35    | 72.34    | 64.86    | 77.47    | <b>-5.23</b> % ↓     |
| FTSE/ATHEX Global Traders Index Plus           | 1,306.72 ↓          | 1,316.51   | -9.79  | -0.74%           | 1,295.10 | 1,316.51 | 1,227.52 | 1,337.77 | <b>1.86</b> % ↑      |
| FTSE/ATHEX Global Traders Index                | 1,421.97 ↓          | 1,423.47   | -1.50  | -0.11%           | 1,398.20 | 1,424.32 | 1,344.70 | 1,472.17 | -1.15% ↓             |
| FTSE/ATHEX Mid & Small Cap Factor-Weighted Ind | <b>1,128.62</b> ↑   | 1,123.78   | 4.84   | 0.43%            | 1,100.43 | 1,128.62 | 1,076.89 | 1,135.29 | <b>2.97</b> % ↑      |
| Greece & Turkey 30 Price Index                 | 716.45 ↓            | 729.69     | -13.24 | -1.81%           | 710.14   | 729.69   | 684.16   | 737.01   | <b>5.38</b> % ↑      |
| ATHEX Mid & SmallCap Price Index               | 2,520.60 ↓          | 2,546.41   | -25.81 | -1.01%           | 2,500.32 | 2,564.77 | 2,406.54 | 2,564.77 | <b>3.32</b> % ↑      |
| FTSE/Athex Market Index                        | 607.43 ↓            | 621.02     | -13.59 | -2.19%           | 595.37   | 621.02   | 582.95   | 652.45   | -4.51% ↓             |
| FTSE Med Index                                 | 5,189.00 ↑          | 5,144.23   | 44.78  | 0.87%            |          |          | 4,930.94 | 5,189.00 | <b>3.02</b> % ↑      |
| Athex Composite Index Total Return Index       | 1,157.72            | 1,178.81   | -21.09 | -1.79%           | 1,138.71 | 1,178.81 | 1,108.12 | 1,234.23 | -4.14% ↓             |
| FTSE/Athex Large Cap Total Return              | 343.56 ↓            | 351.36     | -7.80  | -2.22%           |          |          | 331.57   | 364.68   | <b>-4.39%</b> ↓      |
| FTSE/ATHEX Large Cap Net Total Return          | 1,022.86 ↓          | 1,046.08   | -23.22 | -2.22%           | 1,001.49 | 1,046.08 | 977.96   | 1,100.12 | -4.41% ↓             |
| FTSE/ATHEX Custom Capped Total Return          | 889.86 <sub>↓</sub> | 906.06     | -16.20 | -1.79%           |          |          | 842.45   | 925.88   | <b>-2.94</b> % ↓     |
| FTSE/ATHEX Custom Capped - USD Total Return    | 739.26 ↓            | 765.71     | -26.45 | -3.45%           |          |          | 712.26   | 798.60   | -7.06% ↓             |
| FTSE/Athex Mid Cap Total Return                | 958.82 ↓            | 976.95     | -18.13 | -1.86%           |          |          | 943.55   | 1,023.37 | <b>-2.45</b> % ↓     |
| FTSE/ATHEX-CSE Banking Total Return Index      | 64.36 ↓             | 67.49      | -3.13  | -4.64%           |          |          | 62.98    | 70.83    | -5.24% ↓             |
| Greece & Turkey 30 Total Return Index          | 883.81 ↑            | 880.17     | 3.64   | 0.41%            |          |          | 837.07   | 887.54   | <b>7.38</b> % ↑      |
| Hellenic Mid & Small Cap Index                 | 748.55 ↓            | 757.23     | -8.68  | -1.15%           | 742.57   | 757.23   | 716.61   | 790.89   | -2.69% I             |
| FTSE/Athex Banks                               | 91.15 ↓             | 95.58      | -4.43  | -4.63%           | 87.67    | 95.58    | 85.70    | 102.36   | <b>-5.23</b> % ↓     |
| FTSE/Athex Insurance                           | 1,464.60 ↑          | 1,443.52   | 21.08  | 1.46%            | 1,422.45 | 1,464.60 | 1,401.38 | 1,506.74 | 0.00% -              |
| FTSE/Athex Financial Services                  | 961.65 ↓            | 978.54     | -16.89 | -1.73%           | 954.84   | 982.76   | 926.91   | 1,070.09 | <b>-3.99</b> % ↓     |
| FTSE/Athex Industrial Goods & Services         | 1,921.64            | 1,965.53   | -43.89 | -2.23%           | 1,919.36 | 1,969.91 | 1,881.51 | 2,051.08 | -1.66% I             |
| FTSE/Athex Retail                              | 3,888.71 ↑          | 3,854.76   | 33.95  | 0.88%            | 3,781.42 | 3,987.73 | 3,336.67 | 3,987.73 | 2.28% ↑              |
| FTSE/ATHEX Real Estate                         | 2,229.10 ↑          | 2,226.36   | 2.74   | 0.12%            | 2,219.81 | 2,267.71 | 2,202.09 | 2,395.31 | -2.31% I             |
| FTSE/Athex Personal & Household Goods          | 4,662.13            | 4,727.32   | -65.19 | -1.38%           | 4,556.58 | 4,793.40 | 3,847.16 | 4,918.08 | 2.41% ↑              |
| FTSE/Athex Food & Beverage                     | 5,278.07 ↑          | 5,233.11   | 44.96  | 0.86%            | 5,199.86 | 5,318.18 | 5,110.11 | 5,858.63 | -9.90% I             |
| FTSE/Athex Basic Resources                     | 1,901.99            | 1,904.72   | -2.73  | -0.14%           | 1,858.07 | 1,917.58 | 1,753.11 | 1,986.29 | -1.36% ↓             |
| FTSE/Athex Construction & Materials            | 2,102.44            | 2,129.16   | -26.72 | -1.25%           | 2,084.59 | 2,129.16 | 2,059.46 | 2,230.78 | -3.77% ↓             |
| FTSE/Athex Oil & Gas                           | 1,685.24 ↑          | 1,678.42   | 6.82   | 0.41%            | 1,633.83 | 1,691.59 | 1,618.74 | 1,849.43 | -7.14% ↓             |
| FTSE/Athex Chemicals                           | 5,318.64 ↑          | 5,307.10   | 11.54  | 0.22%            | 5,137.80 | 5,318.64 | 4,784.62 | 5,430.68 | 3.83% ↑              |
| FTSE/Athex Media                               | 1,994.54 -          | 1,994.54   | 0.00   | 0.00%            | 1,994.54 | 1,994.54 | 1,699.05 | 2,061.03 | -3.23% I             |
| FTSE/Athex Travel & Leisure                    | 1,494.95 I          | 1,591.26   | -96.31 | -6.05%           | 1,475.36 | 1,591.26 | 1,392.79 | 1,684.88 | -2.49% I             |
| FTSE/Athex Technology                          | 697.88 ↓            | 727.51     | -29.63 | -4.07%           | 687.56   | 729.07   | 687.56   | 756.07   | -3.88% ↓             |
| FTSE/Athex Telecommunications                  | 2,485.57 ↑          | 2,422.26   | 63.31  | 2.61%            | 2,372.72 | 2,491.08 | 2,273.62 | 2,573.65 | -0.77% ↓             |
| FTSE/Athex Utilities                           | 1,841.64            | 1,889.49   | -47.85 | -2.53%           | 1,819.39 | 1,896.71 | 1,791.08 | 2,164.51 | -12.24% <sub>↓</sub> |
| FTSE/Athex Health Care                         | 134.82              | 137.99     | -47.03 | -2.33%           | 126.89   | 137.99   | 126.89   | 149.89   | -6.60% I             |
| Athex All Share Index                          |                     | 182.30     | -4.08  | -2.30%<br>-2.24% | 120.03   | 101.00   | 173.58   | 188.55   |                      |
| Hellenic Corporate Bond Index                  | 178.22 ↓<br>93.50 ↑ | 93.37      | 0.13   | -2.24%<br>0.14%  |          |          | 91.77    | 93.90    | -4.15% ↓<br>-0.39% ↓ |
|                                                | 95.50               | უა.ა/      | U. I O | U. 1470          |          |          | 9177     | 50.90    | U.3970 I             |