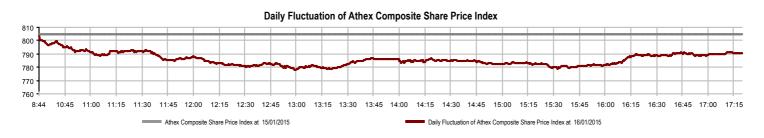

Jan.12

Jan.13

| ndex name                                      | 16/01/2015          | 15/01/2015 | pts.   | %                | Min      | Max      | Year min | Year max | Year change          |
|------------------------------------------------|---------------------|------------|--------|------------------|----------|----------|----------|----------|----------------------|
| Athex Composite Share Price Index              | 790.59 ↓            | 805.00     | -14.41 | -1.79%           | 777.61   | 805.00   | 757.78   | 842.84   | <b>-4.31%</b> ↓      |
| FTSE/Athex Large Cap                           | 252.56 ↓            | 258.29     | -5.73  | -2.22%           | 247.28   | 258.29   | 242.02   | 271.64   | -4.64% I             |
| FTSE/ATHEX Custom Capped                       | 844.16 ↓            | 859.53     | -15.37 | -1.79%           |          |          | 800.29   | 879.91   | -3.12% ↓             |
| FTSE/ATHEX Custom Capped - USD                 | 701.30 ↓            | 726.39     | -25.09 | -3.45%           |          |          | 676.62   | 758.95   | -7.22% ↓             |
| FTSE/Athex Mid Cap Index                       | <b>754.07</b> ↓     | 768.33     | -14.26 | -1.86%           | 748.27   | 768.50   | 740.40   | 807.08   | <b>-2.45</b> % ↓     |
| FTSE/ATHEX-CSE Banking Index                   | 68.99 ↓             | 72.34      | -3.35  | -4.63%           | 66.35    | 72.34    | 64.86    | 77.47    | <b>-5.23</b> % ↓     |
| FTSE/ATHEX Global Traders Index Plus           | 1,306.72 ↓          | 1,316.51   | -9.79  | -0.74%           | 1,295.10 | 1,316.51 | 1,227.52 | 1,337.77 | <b>1.86</b> % ↑      |
| FTSE/ATHEX Global Traders Index                | 1,421.97 ↓          | 1,423.47   | -1.50  | -0.11%           | 1,398.20 | 1,424.32 | 1,344.70 | 1,472.17 | -1.15% ↓             |
| FTSE/ATHEX Mid & Small Cap Factor-Weighted Ind | <b>1,128.62</b> ↑   | 1,123.78   | 4.84   | 0.43%            | 1,100.43 | 1,128.62 | 1,076.89 | 1,135.29 | <b>2.97</b> % ↑      |
| Greece & Turkey 30 Price Index                 | 716.45 ↓            | 729.69     | -13.24 | -1.81%           | 710.14   | 729.69   | 684.16   | 737.01   | <b>5.38</b> % ↑      |
| ATHEX Mid & SmallCap Price Index               | 2,520.60 ↓          | 2,546.41   | -25.81 | -1.01%           | 2,500.32 | 2,564.77 | 2,406.54 | 2,564.77 | <b>3.32</b> % ↑      |
| FTSE/Athex Market Index                        | 607.43 ↓            | 621.02     | -13.59 | -2.19%           | 595.37   | 621.02   | 582.95   | 652.45   | -4.51% ↓             |
| FTSE Med Index                                 | 5,189.00 ↑          | 5,144.23   | 44.78  | 0.87%            |          |          | 4,930.94 | 5,189.00 | <b>3.02</b> % ↑      |
| Athex Composite Index Total Return Index       | 1,157.72            | 1,178.81   | -21.09 | -1.79%           | 1,138.71 | 1,178.81 | 1,108.12 | 1,234.23 | -4.14% ↓             |
| FTSE/Athex Large Cap Total Return              | 343.56 ↓            | 351.36     | -7.80  | -2.22%           |          |          | 331.57   | 364.68   | <b>-4.39%</b> ↓      |
| FTSE/ATHEX Large Cap Net Total Return          | 1,022.86 ↓          | 1,046.08   | -23.22 | -2.22%           | 1,001.49 | 1,046.08 | 977.96   | 1,100.12 | -4.41% ↓             |
| FTSE/ATHEX Custom Capped Total Return          | 889.86 <sub>↓</sub> | 906.06     | -16.20 | -1.79%           |          |          | 842.45   | 925.88   | <b>-2.94</b> % ↓     |
| FTSE/ATHEX Custom Capped - USD Total Return    | 739.26 ↓            | 765.71     | -26.45 | -3.45%           |          |          | 712.26   | 798.60   | -7.06% ↓             |
| FTSE/Athex Mid Cap Total Return                | 958.82 ↓            | 976.95     | -18.13 | -1.86%           |          |          | 943.55   | 1,023.37 | <b>-2.45</b> % ↓     |
| FTSE/ATHEX-CSE Banking Total Return Index      | 64.36 ↓             | 67.49      | -3.13  | -4.64%           |          |          | 62.98    | 70.83    | -5.24% ↓             |
| Greece & Turkey 30 Total Return Index          | 883.81 ↑            | 880.17     | 3.64   | 0.41%            |          |          | 837.07   | 887.54   | <b>7.38</b> % ↑      |
| Hellenic Mid & Small Cap Index                 | 748.55 ↓            | 757.23     | -8.68  | -1.15%           | 742.57   | 757.23   | 716.61   | 790.89   | -2.69% I             |
| FTSE/Athex Banks                               | 91.15 ↓             | 95.58      | -4.43  | -4.63%           | 87.67    | 95.58    | 85.70    | 102.36   | <b>-5.23</b> % ↓     |
| FTSE/Athex Insurance                           | 1,464.60 ↑          | 1,443.52   | 21.08  | 1.46%            | 1,422.45 | 1,464.60 | 1,401.38 | 1,506.74 | 0.00% -              |
| FTSE/Athex Financial Services                  | 961.65 ↓            | 978.54     | -16.89 | -1.73%           | 954.84   | 982.76   | 926.91   | 1,070.09 | <b>-3.99</b> % ↓     |
| FTSE/Athex Industrial Goods & Services         | 1,921.64            | 1,965.53   | -43.89 | -2.23%           | 1,919.36 | 1,969.91 | 1,881.51 | 2,051.08 | -1.66% I             |
| FTSE/Athex Retail                              | 3,888.71 ↑          | 3,854.76   | 33.95  | 0.88%            | 3,781.42 | 3,987.73 | 3,336.67 | 3,987.73 | 2.28% ↑              |
| FTSE/ATHEX Real Estate                         | 2,229.10 ↑          | 2,226.36   | 2.74   | 0.12%            | 2,219.81 | 2,267.71 | 2,202.09 | 2,395.31 | -2.31% I             |
| FTSE/Athex Personal & Household Goods          | 4,662.13            | 4,727.32   | -65.19 | -1.38%           | 4,556.58 | 4,793.40 | 3,847.16 | 4,918.08 | 2.41% ↑              |
| FTSE/Athex Food & Beverage                     | 5,278.07 ↑          | 5,233.11   | 44.96  | 0.86%            | 5,199.86 | 5,318.18 | 5,110.11 | 5,858.63 | -9.90% I             |
| FTSE/Athex Basic Resources                     | 1,901.99            | 1,904.72   | -2.73  | -0.14%           | 1,858.07 | 1,917.58 | 1,753.11 | 1,986.29 | -1.36% ↓             |
| FTSE/Athex Construction & Materials            | 2,102.44            | 2,129.16   | -26.72 | -1.25%           | 2,084.59 | 2,129.16 | 2,059.46 | 2,230.78 | -3.77% ↓             |
| FTSE/Athex Oil & Gas                           | 1,685.24 ↑          | 1,678.42   | 6.82   | 0.41%            | 1,633.83 | 1,691.59 | 1,618.74 | 1,849.43 | -7.14% ↓             |
| FTSE/Athex Chemicals                           | 5,318.64 ↑          | 5,307.10   | 11.54  | 0.22%            | 5,137.80 | 5,318.64 | 4,784.62 | 5,430.68 | 3.83% ↑              |
| FTSE/Athex Media                               | 1,994.54 -          | 1,994.54   | 0.00   | 0.00%            | 1,994.54 | 1,994.54 | 1,699.05 | 2,061.03 | -3.23% I             |
| FTSE/Athex Travel & Leisure                    | 1,494.95 I          | 1,591.26   | -96.31 | -6.05%           | 1,475.36 | 1,591.26 | 1,392.79 | 1,684.88 | -2.49% I             |
| FTSE/Athex Technology                          | 697.88 ↓            | 727.51     | -29.63 | -4.07%           | 687.56   | 729.07   | 687.56   | 756.07   | -3.88% ↓             |
| FTSE/Athex Telecommunications                  | 2,485.57 ↑          | 2,422.26   | 63.31  | 2.61%            | 2,372.72 | 2,491.08 | 2,273.62 | 2,573.65 | -0.77% ↓             |
| FTSE/Athex Utilities                           | 1,841.64            | 1,889.49   | -47.85 | -2.53%           | 1,819.39 | 1,896.71 | 1,791.08 | 2,164.51 | -12.24% <sub>↓</sub> |
| FTSE/Athex Health Care                         | 134.82              | 137.99     | -47.03 | -2.33%           | 126.89   | 137.99   | 126.89   | 149.89   | -6.60% I             |
| Athex All Share Index                          |                     | 182.30     | -4.08  | -2.30%<br>-2.24% | 120.03   | 101.00   | 173.58   | 188.55   |                      |
| Hellenic Corporate Bond Index                  | 178.22 ↓<br>93.50 ↑ | 93.37      | 0.13   | -2.24%<br>0.14%  |          |          | 91.77    | 93.90    | -4.15% ↓<br>-0.39% ↓ |
|                                                | 95.50               | უა.ა/      | U. I O | U. 1470          |          |          | 9177     | 50.90    | U.3970 I             |