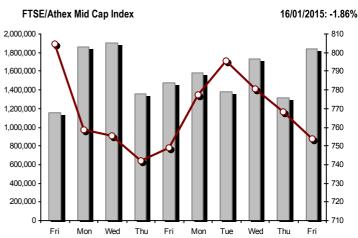

Jan.12

Jan.13

| ndex name                                      | 16/01/2015          | 15/01/2015 | pts.   | %                | Min      | Max      | Year min | Year max | Year change          |
|------------------------------------------------|---------------------|------------|--------|------------------|----------|----------|----------|----------|----------------------|
| Athex Composite Share Price Index              | 790.59 ↓            | 805.00     | -14.41 | -1.79%           | 777.61   | 805.00   | 757.78   | 842.84   | <b>-4.31%</b> ↓      |
| FTSE/Athex Large Cap                           | 252.56 ↓            | 258.29     | -5.73  | -2.22%           | 247.28   | 258.29   | 242.02   | 271.64   | -4.64% I             |
| FTSE/ATHEX Custom Capped                       | 844.16 ↓            | 859.53     | -15.37 | -1.79%           |          |          | 800.29   | 879.91   | -3.12% ↓             |
| FTSE/ATHEX Custom Capped - USD                 | 701.30 ↓            | 726.39     | -25.09 | -3.45%           |          |          | 676.62   | 758.95   | -7.22% ↓             |
| FTSE/Athex Mid Cap Index                       | <b>754.07</b> ↓     | 768.33     | -14.26 | -1.86%           | 748.27   | 768.50   | 740.40   | 807.08   | <b>-2.45</b> % ↓     |
| FTSE/ATHEX-CSE Banking Index                   | 68.99 ↓             | 72.34      | -3.35  | -4.63%           | 66.35    | 72.34    | 64.86    | 77.47    | <b>-5.23</b> % ↓     |
| FTSE/ATHEX Global Traders Index Plus           | 1,306.72 ↓          | 1,316.51   | -9.79  | -0.74%           | 1,295.10 | 1,316.51 | 1,227.52 | 1,337.77 | <b>1.86</b> % ↑      |
| FTSE/ATHEX Global Traders Index                | 1,421.97 ↓          | 1,423.47   | -1.50  | -0.11%           | 1,398.20 | 1,424.32 | 1,344.70 | 1,472.17 | -1.15% ↓             |
| FTSE/ATHEX Mid & Small Cap Factor-Weighted Ind | <b>1,128.62</b> ↑   | 1,123.78   | 4.84   | 0.43%            | 1,100.43 | 1,128.62 | 1,076.89 | 1,135.29 | <b>2.97</b> % ↑      |
| Greece & Turkey 30 Price Index                 | 716.45 ↓            | 729.69     | -13.24 | -1.81%           | 710.14   | 729.69   | 684.16   | 737.01   | <b>5.38</b> % ↑      |
| ATHEX Mid & SmallCap Price Index               | 2,520.60 ↓          | 2,546.41   | -25.81 | -1.01%           | 2,500.32 | 2,564.77 | 2,406.54 | 2,564.77 | <b>3.32</b> % ↑      |
| FTSE/Athex Market Index                        | 607.43 ↓            | 621.02     | -13.59 | -2.19%           | 595.37   | 621.02   | 582.95   | 652.45   | -4.51% ↓             |
| FTSE Med Index                                 | 5,189.00 ↑          | 5,144.23   | 44.78  | 0.87%            |          |          | 4,930.94 | 5,189.00 | <b>3.02</b> % ↑      |
| Athex Composite Index Total Return Index       | 1,157.72            | 1,178.81   | -21.09 | -1.79%           | 1,138.71 | 1,178.81 | 1,108.12 | 1,234.23 | -4.14% ↓             |
| FTSE/Athex Large Cap Total Return              | 343.56 ↓            | 351.36     | -7.80  | -2.22%           |          |          | 331.57   | 364.68   | <b>-4.39%</b> ↓      |
| FTSE/ATHEX Large Cap Net Total Return          | 1,022.86 ↓          | 1,046.08   | -23.22 | -2.22%           | 1,001.49 | 1,046.08 | 977.96   | 1,100.12 | -4.41% ↓             |
| FTSE/ATHEX Custom Capped Total Return          | 889.86 <sub>↓</sub> | 906.06     | -16.20 | -1.79%           |          |          | 842.45   | 925.88   | <b>-2.94</b> % ↓     |
| FTSE/ATHEX Custom Capped - USD Total Return    | 739.26 ↓            | 765.71     | -26.45 | -3.45%           |          |          | 712.26   | 798.60   | -7.06% ↓             |
| FTSE/Athex Mid Cap Total Return                | 958.82 ↓            | 976.95     | -18.13 | -1.86%           |          |          | 943.55   | 1,023.37 | <b>-2.45</b> % ↓     |
| FTSE/ATHEX-CSE Banking Total Return Index      | 64.36 ↓             | 67.49      | -3.13  | -4.64%           |          |          | 62.98    | 70.83    | -5.24% ↓             |
| Greece & Turkey 30 Total Return Index          | 883.81 ↑            | 880.17     | 3.64   | 0.41%            |          |          | 837.07   | 887.54   | <b>7.38</b> % ↑      |
| Hellenic Mid & Small Cap Index                 | 748.55 ↓            | 757.23     | -8.68  | -1.15%           | 742.57   | 757.23   | 716.61   | 790.89   | -2.69% I             |
| FTSE/Athex Banks                               | 91.15 ↓             | 95.58      | -4.43  | -4.63%           | 87.67    | 95.58    | 85.70    | 102.36   | <b>-5.23</b> % ↓     |
| FTSE/Athex Insurance                           | 1,464.60 ↑          | 1,443.52   | 21.08  | 1.46%            | 1,422.45 | 1,464.60 | 1,401.38 | 1,506.74 | 0.00% -              |
| FTSE/Athex Financial Services                  | 961.65 ↓            | 978.54     | -16.89 | -1.73%           | 954.84   | 982.76   | 926.91   | 1,070.09 | <b>-3.99</b> % ↓     |
| FTSE/Athex Industrial Goods & Services         | 1,921.64            | 1,965.53   | -43.89 | -2.23%           | 1,919.36 | 1,969.91 | 1,881.51 | 2,051.08 | -1.66% I             |
| FTSE/Athex Retail                              | 3,888.71 ↑          | 3,854.76   | 33.95  | 0.88%            | 3,781.42 | 3,987.73 | 3,336.67 | 3,987.73 | 2.28% ↑              |
| FTSE/ATHEX Real Estate                         | 2,229.10 ↑          | 2,226.36   | 2.74   | 0.12%            | 2,219.81 | 2,267.71 | 2,202.09 | 2,395.31 | -2.31% I             |
| FTSE/Athex Personal & Household Goods          | 4,662.13            | 4,727.32   | -65.19 | -1.38%           | 4,556.58 | 4,793.40 | 3,847.16 | 4,918.08 | 2.41% ↑              |
| FTSE/Athex Food & Beverage                     | 5,278.07 ↑          | 5,233.11   | 44.96  | 0.86%            | 5,199.86 | 5,318.18 | 5,110.11 | 5,858.63 | -9.90% I             |
| FTSE/Athex Basic Resources                     | 1,901.99            | 1,904.72   | -2.73  | -0.14%           | 1,858.07 | 1,917.58 | 1,753.11 | 1,986.29 | -1.36% ↓             |
| FTSE/Athex Construction & Materials            | 2,102.44            | 2,129.16   | -26.72 | -1.25%           | 2,084.59 | 2,129.16 | 2,059.46 | 2,230.78 | -3.77% ↓             |
| FTSE/Athex Oil & Gas                           | 1,685.24 ↑          | 1,678.42   | 6.82   | 0.41%            | 1,633.83 | 1,691.59 | 1,618.74 | 1,849.43 | -7.14% ↓             |
| FTSE/Athex Chemicals                           | 5,318.64 ↑          | 5,307.10   | 11.54  | 0.22%            | 5,137.80 | 5,318.64 | 4,784.62 | 5,430.68 | 3.83% ↑              |
| FTSE/Athex Media                               | 1,994.54 -          | 1,994.54   | 0.00   | 0.00%            | 1,994.54 | 1,994.54 | 1,699.05 | 2,061.03 | -3.23% I             |
| FTSE/Athex Travel & Leisure                    | 1,494.95 I          | 1,591.26   | -96.31 | -6.05%           | 1,475.36 | 1,591.26 | 1,392.79 | 1,684.88 | -2.49% I             |
| FTSE/Athex Technology                          | 697.88 ↓            | 727.51     | -29.63 | -4.07%           | 687.56   | 729.07   | 687.56   | 756.07   | -3.88% ↓             |
| FTSE/Athex Telecommunications                  | 2,485.57 ↑          | 2,422.26   | 63.31  | 2.61%            | 2,372.72 | 2,491.08 | 2,273.62 | 2,573.65 | -0.77% ↓             |
| FTSE/Athex Utilities                           | 1,841.64            | 1,889.49   | -47.85 | -2.53%           | 1,819.39 | 1,896.71 | 1,791.08 | 2,164.51 | -12.24% <sub>↓</sub> |
| FTSE/Athex Health Care                         | 134.82              | 137.99     | -47.03 | -2.33%           | 126.89   | 137.99   | 126.89   | 149.89   | -6.60% I             |
| Athex All Share Index                          |                     | 182.30     | -4.08  | -2.30%<br>-2.24% | 120.03   | 101.00   | 173.58   | 188.55   |                      |
| Hellenic Corporate Bond Index                  | 178.22 ↓<br>93.50 ↑ | 93.37      | 0.13   | -2.24%<br>0.14%  |          |          | 91.77    | 93.90    | -4.15% ↓<br>-0.39% ↓ |
|                                                | 95.50               | უა.ა/      | U. I O | U. 1470          |          |          | 9177     | 50.90    | U.3970 I             |