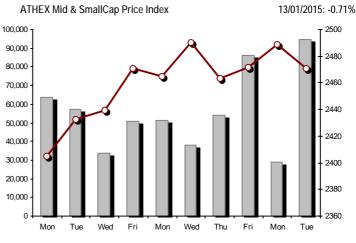

| Athex Indices                                  |            |            |        |        |          |          |          |          |             |
|------------------------------------------------|------------|------------|--------|--------|----------|----------|----------|----------|-------------|
| Index name                                     | 13/01/2015 | 12/01/2015 | pts.   | %      | Min      | Max      | Year min | Year max | Year change |
| Athex Composite Share Price Index              | 835.40 #   | 809.01     | 26.39  | 3.26%  | 806.68   | 842.84   | 757.78   | 842.84   | 1.12% #     |
| FTSE/Athex Large Cap                           | 268.09 #   | 258.17     | 9.92   | 3.84%  | 257.28   | 271.63   | 242.02   | 271.63   | 1.22% #     |
| FTSE/ATHEX Custom Capped                       | 846.90 #   | 817.10     | 29.81  | 3.65%  |          |          | 800.29   | 879.91   | -2.80% Œ    |
| FTSE/ATHEX Custom Capped - USD                 | 717.58 #   | 693.28     | 24.29  | 3.50%  |          |          | 676.62   | 758.95   | -5.07% Œ    |
| FTSE/Athex Mid Cap Index                       | 795.70 #   | 777.54     | 18.16  | 2.34%  | 775.78   | 799.90   | 740.40   | 807.08   | 2.93% #     |
| FTSE/ATHEX-CSE Banking Index                   | 75.92 #    | 72.29      | 3.63   | 5.02%  | 71.89    | 77.47    | 64.86    | 77.47    | 4.29% #     |
| FTSE/ATHEX Global Traders Index Plus           | 1,330.19 # | 1,308.00   | 22.19  | 1.70%  | 1,304.16 | 1,337.77 | 1,227.52 | 1,337.77 | 3.69% #     |
| FTSE/ATHEX Global Traders Index                | 1,455.49 # | 1,425.83   | 29.66  | 2.08%  | 1,422.70 | 1,465.38 | 1,344.70 | 1,472.17 | 1.18% #     |
| FTSE/ATHEX Mid & Small Cap Factor-Weighted Ind | 1,125.50 # | 1,121.78   | 3.72   | 0.33%  | 1,120.03 | 1,132.45 | 1,076.89 | 1,132.45 | 2.68% #     |
| Greece & Turkey 30 Price Index                 | 733.60 #   | 720.26     | 13.34  | 1.85%  | 719.83   | 735.73   | 684.16   | 735.73   | 7.90% #     |
| ATHEX Mid & SmallCap Price Index               | 2,470.80 Œ | 2,488.59   | -17.79 | -0.71% | 2,465.25 | 2,502.03 | 2,406.54 | 2,512.61 | 1.28% #     |
| FTSE/Athex Market Index                        | 644.29 #   | 621.00     | 23.29  | 3.75%  | 619.03   | 652.44   | 582.95   | 652.44   | 1.28% #     |
| FTSE Med Index                                 | 5,077.35 Œ | 5,082.77   | -5.42  | -0.11% |          |          | 4,930.94 | 5,082.77 | 0.80% #     |
| Athex Composite Index Total Return Index       | 1,223.34 # | 1,184.68   | 38.66  | 3.26%  | 1,181.28 | 1,234.23 | 1,108.12 | 1,234.23 | 1.29% #     |
| FTSE/Athex Large Cap Total Return              | 364.68 #   | 351.19     | 13.49  | 3.84%  |          |          | 331.57   | 364.68   | 1.49% #     |
| FTSE/ATHEX Large Cap Net Total Return          | 1,085.74 # | 1,045.59   | 40.15  | 3.84%  | 1,041.98 | 1,100.08 | 977.96   | 1,100.08 | 1.47% #     |
| FTSE/ATHEX Custom Capped Total Return          | 892.75 #   | 860.14     | 32.61  | 3.79%  |          |          | 842.45   | 925.88   | -2.63% Œ    |
| FTSE/ATHEX Custom Capped - USD Total Return    | 756.42 #   | 729.81     | 26.61  | 3.65%  |          |          | 712.26   | 798.60   | -4.90% Œ    |
| FTSE/Athex Mid Cap Total Return                | 1,011.75 # | 988.66     | 23.09  | 2.34%  |          |          | 943.55   | 1,023.37 | 2.93% #     |
| FTSE/ATHEX-CSE Banking Total Return Index      | 70.83 #    | 67.44      | 3.39   | 5.03%  |          |          | 62.98    | 70.83    | 4.28% #     |
| Greece & Turkey 30 Total Return Index          | 872.38 #   | 859.85     | 12.53  | 1.46%  |          |          | 837.07   | 872.38   | 5.99% #     |
| Hellenic Mid & Small Cap Index                 | 785.62 #   | 767.18     | 18.44  | 2.40%  | 764.17   | 789.28   | 716.61   | 790.89   | 2.13% #     |
| FTSE/Athex Banks                               | 100.30 #   | 95.51      | 4.79   | 5.02%  | 94.99    | 102.36   | 85.70    | 102.36   | 4.28% #     |
| FTSE/Athex Insurance                           | 1,506.74 # | 1,475.13   | 31.61  | 2.14%  | 1,475.13 | 1,506.74 | 1,401.38 | 1,506.74 | 2.88% #     |
| FTSE/Athex Financial Services                  | 1,050.61 # | 1,026.59   | 24.02  | 2.34%  | 1,016.85 | 1,056.13 | 926.91   | 1,056.13 | 4.90% #     |
| FTSE/Athex Industrial Goods & Services         | 2,046.35 # | 2,015.73   | 30.62  | 1.52%  | 1,982.81 | 2,051.08 | 1,881.51 | 2,051.08 | 4.72% #     |
| FTSE/Athex Retail                              | 3,888.58 # | 3,830.67   | 57.91  | 1.51%  | 3,830.67 | 3,959.62 | 3,336.67 | 3,959.62 | 2.27% #     |
| FTSE/ATHEX Real Estate                         | 2,355.67 # | 2,270.59   | 85.08  | 3.75%  | 2,266.60 | 2,364.56 | 2,202.09 | 2,395.31 | 3.23% #     |
| FTSE/Athex Personal & Household Goods          | 4,815.43 # | 4,498.32   | 317.11 | 7.05%  | 4,461.82 | 4,843.88 | 3,847.16 | 4,843.88 | 5.77% #     |
| FTSE/Athex Food & Beverage                     | 5,492.98 # | 5,378.28   | 114.70 | 2.13%  | 5,367.18 | 5,607.79 | 5,348.61 | 5,858.63 | -6.23% Œ    |
| FTSE/Athex Basic Resources                     | 1,923.50 # | 1,864.75   | 58.75  | 3.15%  | 1,849.79 | 1,941.46 | 1,753.11 | 1,986.29 | -0.24% Œ    |
| FTSE/Athex Construction & Materials            | 2,194.46 # | 2,181.99   | 12.47  | 0.57%  | 2,159.24 | 2,230.04 | 2,059.46 | 2,230.78 | 0.44% #     |
| FTSE/Athex Oil & Gas                           | 1,812.48 # | 1,738.04   | 74.44  | 4.28%  | 1,708.52 | 1,822.31 | 1,618.74 | 1,849.43 | -0.13% Œ    |
| FTSE/Athex Chemicals                           | 5,318.64 # | 5,249.10   | 69.54  | 1.32%  | 5,249.10 | 5,357.12 | 4,784.62 | 5,357.12 | 3.83% #     |
| FTSE/Athex Media                               | 1,994.54 # | 1,957.61   | 36.93  | 1.89%  | 1,765.54 | 2,031.48 | 1,699.05 | 2,061.03 | -3.23% Œ    |
| FTSE/Athex Travel & Leisure                    | 1,604.76 # | 1,531.95   | 72.81  | 4.75%  | 1,515.41 | 1,630.34 | 1,392.79 | 1,630.34 | 4.67% #     |
| FTSE/Athex Technology                          | 748.12 Œ   | 749.66     | -1.54  | -0.21% | 741.98   | 756.07   | 695.71   | 756.07   | 3.04% #     |
| FTSE/Athex Telecommunications                  | 2,438.78 # | 2,342.44   | 96.34  | 4.11%  | 2,317.66 | 2,471.81 | 2,273.62 | 2,573.65 | -2.64% Œ    |
| FTSE/Athex Utilities                           | 2,028.31 # | 2,006.58   | 21.73  | 1.08%  | 1,969.66 | 2,066.07 | 1,791.08 | 2,164.51 | -3.35% Œ    |
| FTSE/Athex Health Care                         | 140.37 #   | 137.99     | 2.38   | 1.72%  | 135.62   | 141.96   | 126.89   | 149.89   | -2.75% Œ    |
| Athex All Share Index                          | 188.55 #   | 182.62     | 5.93   | 3.25%  |          |          | 173.58   | 188.55   | 1.40% #     |