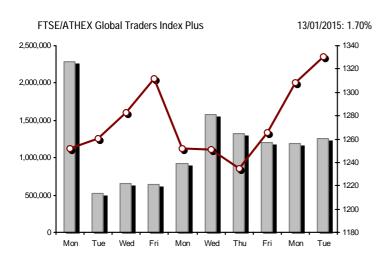

| Athex Indices                                  |            |            |        |        |          |          |          |          |             |
|------------------------------------------------|------------|------------|--------|--------|----------|----------|----------|----------|-------------|
| Index name                                     | 13/01/2015 | 12/01/2015 | pts.   | %      | Min      | Max      | Year min | Year max | Year change |
| Athex Composite Share Price Index              | 835.40 #   | 809.01     | 26.39  | 3.26%  | 806.68   | 842.84   | 757.78   | 842.84   | 1.12% #     |
| FTSE/Athex Large Cap                           | 268.09 #   | 258.17     | 9.92   | 3.84%  | 257.28   | 271.63   | 242.02   | 271.63   | 1.22% #     |
| FTSE/ATHEX Custom Capped                       | 846.90 #   | 817.10     | 29.81  | 3.65%  |          |          | 800.29   | 879.91   | -2.80% Œ    |
| FTSE/ATHEX Custom Capped - USD                 | 717.58 #   | 693.28     | 24.29  | 3.50%  |          |          | 676.62   | 758.95   | -5.07% Œ    |
| FTSE/Athex Mid Cap Index                       | 795.70 #   | 777.54     | 18.16  | 2.34%  | 775.78   | 799.90   | 740.40   | 807.08   | 2.93% #     |
| FTSE/ATHEX-CSE Banking Index                   | 75.92 #    | 72.29      | 3.63   | 5.02%  | 71.89    | 77.47    | 64.86    | 77.47    | 4.29% #     |
| FTSE/ATHEX Global Traders Index Plus           | 1,330.19 # | 1,308.00   | 22.19  | 1.70%  | 1,304.16 | 1,337.77 | 1,227.52 | 1,337.77 | 3.69% #     |
| FTSE/ATHEX Global Traders Index                | 1,455.49 # | 1,425.83   | 29.66  | 2.08%  | 1,422.70 | 1,465.38 | 1,344.70 | 1,472.17 | 1.18% #     |
| FTSE/ATHEX Mid & Small Cap Factor-Weighted Ind | 1,125.50 # | 1,121.78   | 3.72   | 0.33%  | 1,120.03 | 1,132.45 | 1,076.89 | 1,132.45 | 2.68% #     |
| Greece & Turkey 30 Price Index                 | 733.60 #   | 720.26     | 13.34  | 1.85%  | 719.83   | 735.73   | 684.16   | 735.73   | 7.90% #     |
| ATHEX Mid & SmallCap Price Index               | 2,470.80 Œ | 2,488.59   | -17.79 | -0.71% | 2,465.25 | 2,502.03 | 2,406.54 | 2,512.61 | 1.28% #     |
| FTSE/Athex Market Index                        | 644.29 #   | 621.00     | 23.29  | 3.75%  | 619.03   | 652.44   | 582.95   | 652.44   | 1.28% #     |
| FTSE Med Index                                 | 5,077.35 Œ | 5,082.77   | -5.42  | -0.11% |          |          | 4,930.94 | 5,082.77 | 0.80% #     |
| Athex Composite Index Total Return Index       | 1,223.34 # | 1,184.68   | 38.66  | 3.26%  | 1,181.28 | 1,234.23 | 1,108.12 | 1,234.23 | 1.29% #     |
| FTSE/Athex Large Cap Total Return              | 364.68 #   | 351.19     | 13.49  | 3.84%  |          |          | 331.57   | 364.68   | 1.49% #     |
| FTSE/ATHEX Large Cap Net Total Return          | 1,085.74 # | 1,045.59   | 40.15  | 3.84%  | 1,041.98 | 1,100.08 | 977.96   | 1,100.08 | 1.47% #     |
| FTSE/ATHEX Custom Capped Total Return          | 892.75 #   | 860.14     | 32.61  | 3.79%  |          |          | 842.45   | 925.88   | -2.63% Œ    |
| FTSE/ATHEX Custom Capped - USD Total Return    | 756.42 #   | 729.81     | 26.61  | 3.65%  |          |          | 712.26   | 798.60   | -4.90% Œ    |
| FTSE/Athex Mid Cap Total Return                | 1,011.75 # | 988.66     | 23.09  | 2.34%  |          |          | 943.55   | 1,023.37 | 2.93% #     |
| FTSE/ATHEX-CSE Banking Total Return Index      | 70.83 #    | 67.44      | 3.39   | 5.03%  |          |          | 62.98    | 70.83    | 4.28% #     |
| Greece & Turkey 30 Total Return Index          | 872.38 #   | 859.85     | 12.53  | 1.46%  |          |          | 837.07   | 872.38   | 5.99% #     |
| Hellenic Mid & Small Cap Index                 | 785.62 #   | 767.18     | 18.44  | 2.40%  | 764.17   | 789.28   | 716.61   | 790.89   | 2.13% #     |
| FTSE/Athex Banks                               | 100.30 #   | 95.51      | 4.79   | 5.02%  | 94.99    | 102.36   | 85.70    | 102.36   | 4.28% #     |
| FTSE/Athex Insurance                           | 1,506.74 # | 1,475.13   | 31.61  | 2.14%  | 1,475.13 | 1,506.74 | 1,401.38 | 1,506.74 | 2.88% #     |
| FTSE/Athex Financial Services                  | 1,050.61 # | 1,026.59   | 24.02  | 2.34%  | 1,016.85 | 1,056.13 | 926.91   | 1,056.13 | 4.90% #     |
| FTSE/Athex Industrial Goods & Services         | 2,046.35 # | 2,015.73   | 30.62  | 1.52%  | 1,982.81 | 2,051.08 | 1,881.51 | 2,051.08 | 4.72% #     |
| FTSE/Athex Retail                              | 3,888.58 # | 3,830.67   | 57.91  | 1.51%  | 3,830.67 | 3,959.62 | 3,336.67 | 3,959.62 | 2.27% #     |
| FTSE/ATHEX Real Estate                         | 2,355.67 # | 2,270.59   | 85.08  | 3.75%  | 2,266.60 | 2,364.56 | 2,202.09 | 2,395.31 | 3.23% #     |
| FTSE/Athex Personal & Household Goods          | 4,815.43 # | 4,498.32   | 317.11 | 7.05%  | 4,461.82 | 4,843.88 | 3,847.16 | 4,843.88 | 5.77% #     |
| FTSE/Athex Food & Beverage                     | 5,492.98 # | 5,378.28   | 114.70 | 2.13%  | 5,367.18 | 5,607.79 | 5,348.61 | 5,858.63 | -6.23% Œ    |
| FTSE/Athex Basic Resources                     | 1,923.50 # | 1,864.75   | 58.75  | 3.15%  | 1,849.79 | 1,941.46 | 1,753.11 | 1,986.29 | -0.24% Œ    |
| FTSE/Athex Construction & Materials            | 2,194.46 # | 2,181.99   | 12.47  | 0.57%  | 2,159.24 | 2,230.04 | 2,059.46 | 2,230.78 | 0.44% #     |
| FTSE/Athex Oil & Gas                           | 1,812.48 # | 1,738.04   | 74.44  | 4.28%  | 1,708.52 | 1,822.31 | 1,618.74 | 1,849.43 | -0.13% Œ    |
| FTSE/Athex Chemicals                           | 5,318.64 # | 5,249.10   | 69.54  | 1.32%  | 5,249.10 | 5,357.12 | 4,784.62 | 5,357.12 | 3.83% #     |
| FTSE/Athex Media                               | 1,994.54 # | 1,957.61   | 36.93  | 1.89%  | 1,765.54 | 2,031.48 | 1,699.05 | 2,061.03 | -3.23% Œ    |
| FTSE/Athex Travel & Leisure                    | 1,604.76 # | 1,531.95   | 72.81  | 4.75%  | 1,515.41 | 1,630.34 | 1,392.79 | 1,630.34 | 4.67% #     |
| FTSE/Athex Technology                          | 748.12 Œ   | 749.66     | -1.54  | -0.21% | 741.98   | 756.07   | 695.71   | 756.07   | 3.04% #     |
| FTSE/Athex Telecommunications                  | 2,438.78 # | 2,342.44   | 96.34  | 4.11%  | 2,317.66 | 2,471.81 | 2,273.62 | 2,573.65 | -2.64% Œ    |
| FTSE/Athex Utilities                           | 2,028.31 # | 2,006.58   | 21.73  | 1.08%  | 1,969.66 | 2,066.07 | 1,791.08 | 2,164.51 | -3.35% Œ    |
| FTSE/Athex Health Care                         | 140.37 #   | 137.99     | 2.38   | 1.72%  | 135.62   | 141.96   | 126.89   | 149.89   | -2.75% Œ    |
| Athex All Share Index                          | 188.55 #   | 182.62     | 5.93   | 3.25%  |          |          | 173.58   | 188.55   | 1.40% #     |