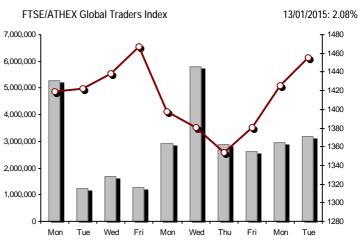

| Athex Indices                                  |            |            |        |        |          |          |          |          |             |
|------------------------------------------------|------------|------------|--------|--------|----------|----------|----------|----------|-------------|
| Index name                                     | 13/01/2015 | 12/01/2015 | pts.   | %      | Min      | Max      | Year min | Year max | Year change |
| Athex Composite Share Price Index              | 835.40 #   | 809.01     | 26.39  | 3.26%  | 806.68   | 842.84   | 757.78   | 842.84   | 1.12% #     |
| FTSE/Athex Large Cap                           | 268.09 #   | 258.17     | 9.92   | 3.84%  | 257.28   | 271.63   | 242.02   | 271.63   | 1.22% #     |
| FTSE/ATHEX Custom Capped                       | 846.90 #   | 817.10     | 29.81  | 3.65%  |          |          | 800.29   | 879.91   | -2.80% Œ    |
| FTSE/ATHEX Custom Capped - USD                 | 717.58 #   | 693.28     | 24.29  | 3.50%  |          |          | 676.62   | 758.95   | -5.07% Œ    |
| FTSE/Athex Mid Cap Index                       | 795.70 #   | 777.54     | 18.16  | 2.34%  | 775.78   | 799.90   | 740.40   | 807.08   | 2.93% #     |
| FTSE/ATHEX-CSE Banking Index                   | 75.92 #    | 72.29      | 3.63   | 5.02%  | 71.89    | 77.47    | 64.86    | 77.47    | 4.29% #     |
| FTSE/ATHEX Global Traders Index Plus           | 1,330.19 # | 1,308.00   | 22.19  | 1.70%  | 1,304.16 | 1,337.77 | 1,227.52 | 1,337.77 | 3.69% #     |
| FTSE/ATHEX Global Traders Index                | 1,455.49 # | 1,425.83   | 29.66  | 2.08%  | 1,422.70 | 1,465.38 | 1,344.70 | 1,472.17 | 1.18% #     |
| FTSE/ATHEX Mid & Small Cap Factor-Weighted Ind | 1,125.50 # | 1,121.78   | 3.72   | 0.33%  | 1,120.03 | 1,132.45 | 1,076.89 | 1,132.45 | 2.68% #     |
| Greece & Turkey 30 Price Index                 | 733.60 #   | 720.26     | 13.34  | 1.85%  | 719.83   | 735.73   | 684.16   | 735.73   | 7.90% #     |
| ATHEX Mid & SmallCap Price Index               | 2,470.80 Œ | 2,488.59   | -17.79 | -0.71% | 2,465.25 | 2,502.03 | 2,406.54 | 2,512.61 | 1.28% #     |
| FTSE/Athex Market Index                        | 644.29 #   | 621.00     | 23.29  | 3.75%  | 619.03   | 652.44   | 582.95   | 652.44   | 1.28% #     |
| FTSE Med Index                                 | 5,077.35 Œ | 5,082.77   | -5.42  | -0.11% |          |          | 4,930.94 | 5,082.77 | 0.80% #     |
| Athex Composite Index Total Return Index       | 1,223.34 # | 1,184.68   | 38.66  | 3.26%  | 1,181.28 | 1,234.23 | 1,108.12 | 1,234.23 | 1.29% #     |
| FTSE/Athex Large Cap Total Return              | 364.68 #   | 351.19     | 13.49  | 3.84%  |          |          | 331.57   | 364.68   | 1.49% #     |
| FTSE/ATHEX Large Cap Net Total Return          | 1,085.74 # | 1,045.59   | 40.15  | 3.84%  | 1,041.98 | 1,100.08 | 977.96   | 1,100.08 | 1.47% #     |
| FTSE/ATHEX Custom Capped Total Return          | 892.75 #   | 860.14     | 32.61  | 3.79%  |          |          | 842.45   | 925.88   | -2.63% Œ    |
| FTSE/ATHEX Custom Capped - USD Total Return    | 756.42 #   | 729.81     | 26.61  | 3.65%  |          |          | 712.26   | 798.60   | -4.90% Œ    |
| FTSE/Athex Mid Cap Total Return                | 1,011.75 # | 988.66     | 23.09  | 2.34%  |          |          | 943.55   | 1,023.37 | 2.93% #     |
| FTSE/ATHEX-CSE Banking Total Return Index      | 70.83 #    | 67.44      | 3.39   | 5.03%  |          |          | 62.98    | 70.83    | 4.28% #     |
| Greece & Turkey 30 Total Return Index          | 872.38 #   | 859.85     | 12.53  | 1.46%  |          |          | 837.07   | 872.38   | 5.99% #     |
| Hellenic Mid & Small Cap Index                 | 785.62 #   | 767.18     | 18.44  | 2.40%  | 764.17   | 789.28   | 716.61   | 790.89   | 2.13% #     |
| FTSE/Athex Banks                               | 100.30 #   | 95.51      | 4.79   | 5.02%  | 94.99    | 102.36   | 85.70    | 102.36   | 4.28% #     |
| FTSE/Athex Insurance                           | 1,506.74 # | 1,475.13   | 31.61  | 2.14%  | 1,475.13 | 1,506.74 | 1,401.38 | 1,506.74 | 2.88% #     |
| FTSE/Athex Financial Services                  | 1,050.61 # | 1,026.59   | 24.02  | 2.34%  | 1,016.85 | 1,056.13 | 926.91   | 1,056.13 | 4.90% #     |
| FTSE/Athex Industrial Goods & Services         | 2,046.35 # | 2,015.73   | 30.62  | 1.52%  | 1,982.81 | 2,051.08 | 1,881.51 | 2,051.08 | 4.72% #     |
| FTSE/Athex Retail                              | 3,888.58 # | 3,830.67   | 57.91  | 1.51%  | 3,830.67 | 3,959.62 | 3,336.67 | 3,959.62 | 2.27% #     |
| FTSE/ATHEX Real Estate                         | 2,355.67 # | 2,270.59   | 85.08  | 3.75%  | 2,266.60 | 2,364.56 | 2,202.09 | 2,395.31 | 3.23% #     |
| FTSE/Athex Personal & Household Goods          | 4,815.43 # | 4,498.32   | 317.11 | 7.05%  | 4,461.82 | 4,843.88 | 3,847.16 | 4,843.88 | 5.77% #     |
| FTSE/Athex Food & Beverage                     | 5,492.98 # | 5,378.28   | 114.70 | 2.13%  | 5,367.18 | 5,607.79 | 5,348.61 | 5,858.63 | -6.23% Œ    |
| FTSE/Athex Basic Resources                     | 1,923.50 # | 1,864.75   | 58.75  | 3.15%  | 1,849.79 | 1,941.46 | 1,753.11 | 1,986.29 | -0.24% Œ    |
| FTSE/Athex Construction & Materials            | 2,194.46 # | 2,181.99   | 12.47  | 0.57%  | 2,159.24 | 2,230.04 | 2,059.46 | 2,230.78 | 0.44% #     |
| FTSE/Athex Oil & Gas                           | 1,812.48 # | 1,738.04   | 74.44  | 4.28%  | 1,708.52 | 1,822.31 | 1,618.74 | 1,849.43 | -0.13% Œ    |
| FTSE/Athex Chemicals                           | 5,318.64 # | 5,249.10   | 69.54  | 1.32%  | 5,249.10 | 5,357.12 | 4,784.62 | 5,357.12 | 3.83% #     |
| FTSE/Athex Media                               | 1,994.54 # | 1,957.61   | 36.93  | 1.89%  | 1,765.54 | 2,031.48 | 1,699.05 | 2,061.03 | -3.23% Œ    |
| FTSE/Athex Travel & Leisure                    | 1,604.76 # | 1,531.95   | 72.81  | 4.75%  | 1,515.41 | 1,630.34 | 1,392.79 | 1,630.34 | 4.67% #     |
| FTSE/Athex Technology                          | 748.12 Œ   | 749.66     | -1.54  | -0.21% | 741.98   | 756.07   | 695.71   | 756.07   | 3.04% #     |
| FTSE/Athex Telecommunications                  | 2,438.78 # | 2,342.44   | 96.34  | 4.11%  | 2,317.66 | 2,471.81 | 2,273.62 | 2,573.65 | -2.64% Œ    |
| FTSE/Athex Utilities                           | 2,028.31 # | 2,006.58   | 21.73  | 1.08%  | 1,969.66 | 2,066.07 | 1,791.08 | 2,164.51 | -3.35% Œ    |
| FTSE/Athex Health Care                         | 140.37 #   | 137.99     | 2.38   | 1.72%  | 135.62   | 141.96   | 126.89   | 149.89   | -2.75% Œ    |
| Athex All Share Index                          | 188.55 #   | 182.62     | 5.93   | 3.25%  |          |          | 173.58   | 188.55   | 1.40% #     |