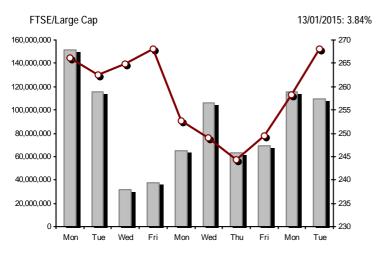

| Athex Indices                                  |            |            |        |        |          |          |          |          |             |
|------------------------------------------------|------------|------------|--------|--------|----------|----------|----------|----------|-------------|
| Index name                                     | 13/01/2015 | 12/01/2015 | pts.   | %      | Min      | Max      | Year min | Year max | Year change |
| Athex Composite Share Price Index              | 835.40 #   | 809.01     | 26.39  | 3.26%  | 806.68   | 842.84   | 757.78   | 842.84   | 1.12% #     |
| FTSE/Athex Large Cap                           | 268.09 #   | 258.17     | 9.92   | 3.84%  | 257.28   | 271.63   | 242.02   | 271.63   | 1.22% #     |
| FTSE/ATHEX Custom Capped                       | 846.90 #   | 817.10     | 29.81  | 3.65%  |          |          | 800.29   | 879.91   | -2.80% Œ    |
| FTSE/ATHEX Custom Capped - USD                 | 717.58 #   | 693.28     | 24.29  | 3.50%  |          |          | 676.62   | 758.95   | -5.07% Œ    |
| FTSE/Athex Mid Cap Index                       | 795.70 #   | 777.54     | 18.16  | 2.34%  | 775.78   | 799.90   | 740.40   | 807.08   | 2.93% #     |
| FTSE/ATHEX-CSE Banking Index                   | 75.92 #    | 72.29      | 3.63   | 5.02%  | 71.89    | 77.47    | 64.86    | 77.47    | 4.29% #     |
| FTSE/ATHEX Global Traders Index Plus           | 1,330.19 # | 1,308.00   | 22.19  | 1.70%  | 1,304.16 | 1,337.77 | 1,227.52 | 1,337.77 | 3.69% #     |
| FTSE/ATHEX Global Traders Index                | 1,455.49 # | 1,425.83   | 29.66  | 2.08%  | 1,422.70 | 1,465.38 | 1,344.70 | 1,472.17 | 1.18% #     |
| FTSE/ATHEX Mid & Small Cap Factor-Weighted Ind | 1,125.50 # | 1,121.78   | 3.72   | 0.33%  | 1,120.03 | 1,132.45 | 1,076.89 | 1,132.45 | 2.68% #     |
| Greece & Turkey 30 Price Index                 | 733.60 #   | 720.26     | 13.34  | 1.85%  | 719.83   | 735.73   | 684.16   | 735.73   | 7.90% #     |
| ATHEX Mid & SmallCap Price Index               | 2,470.80 Œ | 2,488.59   | -17.79 | -0.71% | 2,465.25 | 2,502.03 | 2,406.54 | 2,512.61 | 1.28% #     |
| FTSE/Athex Market Index                        | 644.29 #   | 621.00     | 23.29  | 3.75%  | 619.03   | 652.44   | 582.95   | 652.44   | 1.28% #     |
| FTSE Med Index                                 | 5,077.35 Œ | 5,082.77   | -5.42  | -0.11% |          |          | 4,930.94 | 5,082.77 | 0.80% #     |
| Athex Composite Index Total Return Index       | 1,223.34 # | 1,184.68   | 38.66  | 3.26%  | 1,181.28 | 1,234.23 | 1,108.12 | 1,234.23 | 1.29% #     |
| FTSE/Athex Large Cap Total Return              | 364.68 #   | 351.19     | 13.49  | 3.84%  |          |          | 331.57   | 364.68   | 1.49% #     |
| FTSE/ATHEX Large Cap Net Total Return          | 1,085.74 # | 1,045.59   | 40.15  | 3.84%  | 1,041.98 | 1,100.08 | 977.96   | 1,100.08 | 1.47% #     |
| FTSE/ATHEX Custom Capped Total Return          | 892.75 #   | 860.14     | 32.61  | 3.79%  |          |          | 842.45   | 925.88   | -2.63% Œ    |
| FTSE/ATHEX Custom Capped - USD Total Return    | 756.42 #   | 729.81     | 26.61  | 3.65%  |          |          | 712.26   | 798.60   | -4.90% Œ    |
| FTSE/Athex Mid Cap Total Return                | 1,011.75 # | 988.66     | 23.09  | 2.34%  |          |          | 943.55   | 1,023.37 | 2.93% #     |
| FTSE/ATHEX-CSE Banking Total Return Index      | 70.83 #    | 67.44      | 3.39   | 5.03%  |          |          | 62.98    | 70.83    | 4.28% #     |
| Greece & Turkey 30 Total Return Index          | 872.38 #   | 859.85     | 12.53  | 1.46%  |          |          | 837.07   | 872.38   | 5.99% #     |
| Hellenic Mid & Small Cap Index                 | 785.62 #   | 767.18     | 18.44  | 2.40%  | 764.17   | 789.28   | 716.61   | 790.89   | 2.13% #     |
| FTSE/Athex Banks                               | 100.30 #   | 95.51      | 4.79   | 5.02%  | 94.99    | 102.36   | 85.70    | 102.36   | 4.28% #     |
| FTSE/Athex Insurance                           | 1,506.74 # | 1,475.13   | 31.61  | 2.14%  | 1,475.13 | 1,506.74 | 1,401.38 | 1,506.74 | 2.88% #     |
| FTSE/Athex Financial Services                  | 1,050.61 # | 1,026.59   | 24.02  | 2.34%  | 1,016.85 | 1,056.13 | 926.91   | 1,056.13 | 4.90% #     |
| FTSE/Athex Industrial Goods & Services         | 2,046.35 # | 2,015.73   | 30.62  | 1.52%  | 1,982.81 | 2,051.08 | 1,881.51 | 2,051.08 | 4.72% #     |
| FTSE/Athex Retail                              | 3,888.58 # | 3,830.67   | 57.91  | 1.51%  | 3,830.67 | 3,959.62 | 3,336.67 | 3,959.62 | 2.27% #     |
| FTSE/ATHEX Real Estate                         | 2,355.67 # | 2,270.59   | 85.08  | 3.75%  | 2,266.60 | 2,364.56 | 2,202.09 | 2,395.31 | 3.23% #     |
| FTSE/Athex Personal & Household Goods          | 4,815.43 # | 4,498.32   | 317.11 | 7.05%  | 4,461.82 | 4,843.88 | 3,847.16 | 4,843.88 | 5.77% #     |
| FTSE/Athex Food & Beverage                     | 5,492.98 # | 5,378.28   | 114.70 | 2.13%  | 5,367.18 | 5,607.79 | 5,348.61 | 5,858.63 | -6.23% Œ    |
| FTSE/Athex Basic Resources                     | 1,923.50 # | 1,864.75   | 58.75  | 3.15%  | 1,849.79 | 1,941.46 | 1,753.11 | 1,986.29 | -0.24% Œ    |
| FTSE/Athex Construction & Materials            | 2,194.46 # | 2,181.99   | 12.47  | 0.57%  | 2,159.24 | 2,230.04 | 2,059.46 | 2,230.78 | 0.44% #     |
| FTSE/Athex Oil & Gas                           | 1,812.48 # | 1,738.04   | 74.44  | 4.28%  | 1,708.52 | 1,822.31 | 1,618.74 | 1,849.43 | -0.13% Œ    |
| FTSE/Athex Chemicals                           | 5,318.64 # | 5,249.10   | 69.54  | 1.32%  | 5,249.10 | 5,357.12 | 4,784.62 | 5,357.12 | 3.83% #     |
| FTSE/Athex Media                               | 1,994.54 # | 1,957.61   | 36.93  | 1.89%  | 1,765.54 | 2,031.48 | 1,699.05 | 2,061.03 | -3.23% Œ    |
| FTSE/Athex Travel & Leisure                    | 1,604.76 # | 1,531.95   | 72.81  | 4.75%  | 1,515.41 | 1,630.34 | 1,392.79 | 1,630.34 | 4.67% #     |
| FTSE/Athex Technology                          | 748.12 Œ   | 749.66     | -1.54  | -0.21% | 741.98   | 756.07   | 695.71   | 756.07   | 3.04% #     |
| FTSE/Athex Telecommunications                  | 2,438.78 # | 2,342.44   | 96.34  | 4.11%  | 2,317.66 | 2,471.81 | 2,273.62 | 2,573.65 | -2.64% Œ    |
| FTSE/Athex Utilities                           | 2,028.31 # | 2,006.58   | 21.73  | 1.08%  | 1,969.66 | 2,066.07 | 1,791.08 | 2,164.51 | -3.35% Œ    |
| FTSE/Athex Health Care                         | 140.37 #   | 137.99     | 2.38   | 1.72%  | 135.62   | 141.96   | 126.89   | 149.89   | -2.75% Œ    |
| Athex All Share Index                          | 188.55 #   | 182.62     | 5.93   | 3.25%  |          |          | 173.58   | 188.55   | 1.40% #     |