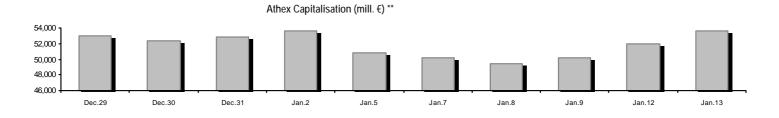

### **Summary of Markets**

| Securities' Transactions Value (thou. €)                             |            | -0      | Athex Composite Share Price Index   % daily chng           |            |          |
|----------------------------------------------------------------------|------------|---------|------------------------------------------------------------|------------|----------|
| Total Transactions Value (thou. €):                                  | 84,587.90  |         |                                                            |            |          |
| Athex Capitalisation (mill. €) **:                                   | 53,673.49  |         | Derivatives Total Open Interest                            | 246,703    |          |
| Daily change: mill. €   %                                            | 1,675.33   | 3.22%   | in Index Futures   % daily chng                            | 55,270     | 2.17%    |
| Yearly Avg Capitalisation: mill. $\in$   % chng prev year Avg        | 51,438.06  | -25.74% | in Stock Futures   % daily chng                            | 182,816    | 2.80%    |
| Athex Composite Share Price Index   % daily chng                     | 835.40     | 3.26%   | in Index Options   % daily chng                            | 7,814      | 3.99%    |
| Athex Composite Share Price Index Capitalisation (mill. $\epsilon$ ) | 48,352.78  |         | in Stock Options   % daily chng                            | 803        | 0.00%    |
| Daily change (mill. €)                                               | 1,701.17   |         |                                                            |            |          |
| Securities' Transactions Value (thou. €)                             | 84,587.90  |         | Derivatives Contracts Volume:                              | 65,447     |          |
| Daily change: thou. €   %                                            | 2,491.85   | 3.04%   | Daily change: pieces   %                                   | 7,209      | 12.38%   |
| YtD Avg Trans. Value: thou. €   % chng prev year Avg                 | 75,870.65  | -40.28% | YtD Avg Derivatives Contracts   % chng prev year Avg       | 35,027     | -36.10%  |
| Short Selling Trans. Value: mill. €   % in total Value               |            |         | Derivatives Trades Number:                                 | 4,997      |          |
| Short Covering Trans. Value: mill. $\in$   % in total Value          |            |         | Daily change: number   %                                   | -393       | -7.29%   |
| Transactions Value of Blocks (thou. €)                               | 13,745.94  |         | YtD Avq Derivatives Trades number   % chnq prev year Avq   | 3.643      | -12.76%  |
| Bonds Transactions Value (thou. €)                                   | 0.00       |         | TID THY DELIVATIVES TRACES HAMBEL   70 ching prev year Thy | 3,043      | -12.7070 |
| Securities' Transactions Volume (thou. Pieces)                       | 120,186.74 |         | Lending Total Open Interest                                | 10,815,323 |          |
| Daily change: thou. pieces   %                                       | -4,647.64  | -3.72%  | Daily change: pieces   %                                   | 321,000    | 3.06%    |
| YtD Avg Volume: thou. pieces   % chng prev year Avg                  | 90,359.90  | -4.89%  | Lending Contracts Volume(Multilateral/Bilateral)           | 325,382    |          |
| Short Selling Volume: thou pieces   % in total Volume                |            |         | Daily change: pieces   %                                   | -168,771   | -34.15%  |
| Short Covering Volume: thou. pieces   % in total Volume              |            |         | Multilateral Lending                                       | 321,000    |          |
| Transactions Volume of Blocks (thou. Pieces)                         | 39,901.79  |         | <b>U</b>                                                   | ·          |          |
| Bonds Transactions Volume (thou. pieces)                             | 0.00       |         | Bilateral Lending                                          | 4,382      |          |
| Securities' Trades Number                                            | 28,736     |         | Lending Trades Number:                                     | 94         |          |
| Daily change: number   %                                             | 2,985      | 11.59%  | Daily change: thou. €   %                                  | 10         | 11.90%   |
| YtD Avg Derivatives Trades number   % chng prev year Avg             | 24,693     | -14.51% | Multilateral Lending Trades Number                         | 89         |          |
| Number of Blocks                                                     | 9          |         | Bilateral Lending Trades Number                            | 5          |          |
| Number of Bonds Transactions                                         | 0          |         | Diatoral Londing Trades Number                             | 5          |          |

## Analytic Figures for Athex Market's Boards and Categories

|                                       | Total Traded<br>Securities | Main Market  | Low Dispersion | Other<br>Categories (*) | Exchange Traded<br>Funds (ETFs) | Warrants  |
|---------------------------------------|----------------------------|--------------|----------------|-------------------------|---------------------------------|-----------|
| Totals                                | 130                        | 111          | 6              | 7                       | 3                               | 3         |
| Gain / Lose / Same:                   | 81 / 36 / 13               | 69 / 31 / 11 | 2/3/1          | 4/2/1                   | 3/0/0                           | 3/0/0     |
| Athex Capitalisation (mill. €) **     | 53,673.49                  | 51,859.17    | 1,440.43       | 373.89                  |                                 |           |
| Daily Average Trans/ons Value(thou.€) | 75,870.65                  | 72,894.41    | 45.39          | 82.03                   | 9.42                            | 2,839.40  |
| Transactions Value                    | 84,587.90                  | 81,417.09    | 15.03          | 2.58                    | 0.06                            | 3,153.14  |
| Main Board:                           | 70,841.96                  | 68,166.48    | 15.03          | 2.58                    | 0.06                            | 2,657.81  |
| Blocks Board:                         | 13,745.94                  | 13,250.62    | 0.00           | 0.00                    | 0.00                            | 495.33    |
| Forced Sales Board:                   | 0.00                       | 0.00         | 0.00           | 0.00                    | 0.00                            | 0.00      |
| Special Terms Board:                  | 0.00                       | 0.00         | 0.00           | 0.00                    | 0.00                            | 0.00      |
| Daily Average Transactions Volume     | 90,359,897                 | 84,306,372   | 72,025         | 144,927                 | 3,733                           | 5,832,839 |
| Transactions Volume                   | 120,186,741                | 112,685,332  | 13,183         | 29,870                  | 14                              | 7,458,342 |
| Main Board:                           | 80,284,956                 | 73,368,347   | 13,183         | 29,870                  | 14                              | 6,873,542 |
| Blocks Board:                         | 39,901,785                 | 39,316,985   | 0              | 0                       | 0                               | 584,800   |
| Forced Sales Board:                   | 0                          | 0            | 0              | 0                       | 0                               | 0         |
| Special Terms Board:                  | 0                          | 0            | 0              | 0                       | 0                               | 0         |
| Daily Average Number of Trades        | 24,693                     | 23,276       | 29             | 46                      | 4                               | 1,339     |
| Number of Trades                      | 28,736                     | 26,786       | 30             | 31                      | 3                               | 1,886     |
| Main Board:                           | 28,727                     | 26,778       | 30             | 31                      | 3                               | 1,885     |
| Blocks Board:                         | 9                          | 8            | 0              | 0                       | 0                               | 1         |
| Forced Sales Board:                   | 0                          | 0            | 0              | 0                       | 0                               | 0         |
| Special Terms Board:                  | 0                          | 0            | 0              | 0                       | 0                               | 0         |