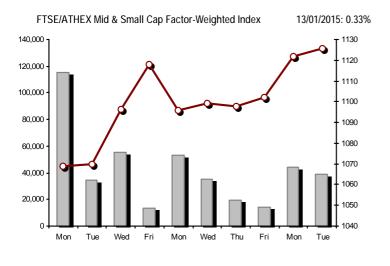

| Athex Indices                                  |            |            |        |        |          |          |          |          |             |
|------------------------------------------------|------------|------------|--------|--------|----------|----------|----------|----------|-------------|
| Index name                                     | 13/01/2015 | 12/01/2015 | pts.   | %      | Min      | Max      | Year min | Year max | Year change |
| Athex Composite Share Price Index              | 835.40 #   | 809.01     | 26.39  | 3.26%  | 806.68   | 842.84   | 757.78   | 842.84   | 1.12% #     |
| FTSE/Athex Large Cap                           | 268.09 #   | 258.17     | 9.92   | 3.84%  | 257.28   | 271.63   | 242.02   | 271.63   | 1.22% #     |
| FTSE/ATHEX Custom Capped                       | 846.90 #   | 817.10     | 29.81  | 3.65%  |          |          | 800.29   | 879.91   | -2.80% Œ    |
| FTSE/ATHEX Custom Capped - USD                 | 717.58 #   | 693.28     | 24.29  | 3.50%  |          |          | 676.62   | 758.95   | -5.07% Œ    |
| FTSE/Athex Mid Cap Index                       | 795.70 #   | 777.54     | 18.16  | 2.34%  | 775.78   | 799.90   | 740.40   | 807.08   | 2.93% #     |
| FTSE/ATHEX-CSE Banking Index                   | 75.92 #    | 72.29      | 3.63   | 5.02%  | 71.89    | 77.47    | 64.86    | 77.47    | 4.29% #     |
| FTSE/ATHEX Global Traders Index Plus           | 1,330.19 # | 1,308.00   | 22.19  | 1.70%  | 1,304.16 | 1,337.77 | 1,227.52 | 1,337.77 | 3.69% #     |
| FTSE/ATHEX Global Traders Index                | 1,455.49 # | 1,425.83   | 29.66  | 2.08%  | 1,422.70 | 1,465.38 | 1,344.70 | 1,472.17 | 1.18% #     |
| FTSE/ATHEX Mid & Small Cap Factor-Weighted Ind | 1,125.50 # | 1,121.78   | 3.72   | 0.33%  | 1,120.03 | 1,132.45 | 1,076.89 | 1,132.45 | 2.68% #     |
| Greece & Turkey 30 Price Index                 | 733.60 #   | 720.26     | 13.34  | 1.85%  | 719.83   | 735.73   | 684.16   | 735.73   | 7.90% #     |
| ATHEX Mid & SmallCap Price Index               | 2,470.80 Œ | 2,488.59   | -17.79 | -0.71% | 2,465.25 | 2,502.03 | 2,406.54 | 2,512.61 | 1.28% #     |
| FTSE/Athex Market Index                        | 644.29 #   | 621.00     | 23.29  | 3.75%  | 619.03   | 652.44   | 582.95   | 652.44   | 1.28% #     |
| FTSE Med Index                                 | 5,077.35 Œ | 5,082.77   | -5.42  | -0.11% |          |          | 4,930.94 | 5,082.77 | 0.80% #     |
| Athex Composite Index Total Return Index       | 1,223.34 # | 1,184.68   | 38.66  | 3.26%  | 1,181.28 | 1,234.23 | 1,108.12 | 1,234.23 | 1.29% #     |
| FTSE/Athex Large Cap Total Return              | 364.68 #   | 351.19     | 13.49  | 3.84%  |          |          | 331.57   | 364.68   | 1.49% #     |
| FTSE/ATHEX Large Cap Net Total Return          | 1,085.74 # | 1,045.59   | 40.15  | 3.84%  | 1,041.98 | 1,100.08 | 977.96   | 1,100.08 | 1.47% #     |
| FTSE/ATHEX Custom Capped Total Return          | 892.75 #   | 860.14     | 32.61  | 3.79%  |          |          | 842.45   | 925.88   | -2.63% Œ    |
| FTSE/ATHEX Custom Capped - USD Total Return    | 756.42 #   | 729.81     | 26.61  | 3.65%  |          |          | 712.26   | 798.60   | -4.90% Œ    |
| FTSE/Athex Mid Cap Total Return                | 1,011.75 # | 988.66     | 23.09  | 2.34%  |          |          | 943.55   | 1,023.37 | 2.93% #     |
| FTSE/ATHEX-CSE Banking Total Return Index      | 70.83 #    | 67.44      | 3.39   | 5.03%  |          |          | 62.98    | 70.83    | 4.28% #     |
| Greece & Turkey 30 Total Return Index          | 872.38 #   | 859.85     | 12.53  | 1.46%  |          |          | 837.07   | 872.38   | 5.99% #     |
| Hellenic Mid & Small Cap Index                 | 785.62 #   | 767.18     | 18.44  | 2.40%  | 764.17   | 789.28   | 716.61   | 790.89   | 2.13% #     |
| FTSE/Athex Banks                               | 100.30 #   | 95.51      | 4.79   | 5.02%  | 94.99    | 102.36   | 85.70    | 102.36   | 4.28% #     |
| FTSE/Athex Insurance                           | 1,506.74 # | 1,475.13   | 31.61  | 2.14%  | 1,475.13 | 1,506.74 | 1,401.38 | 1,506.74 | 2.88% #     |
| FTSE/Athex Financial Services                  | 1,050.61 # | 1,026.59   | 24.02  | 2.34%  | 1,016.85 | 1,056.13 | 926.91   | 1,056.13 | 4.90% #     |
| FTSE/Athex Industrial Goods & Services         | 2,046.35 # | 2,015.73   | 30.62  | 1.52%  | 1,982.81 | 2,051.08 | 1,881.51 | 2,051.08 | 4.72% #     |
| FTSE/Athex Retail                              | 3,888.58 # | 3,830.67   | 57.91  | 1.51%  | 3,830.67 | 3,959.62 | 3,336.67 | 3,959.62 | 2.27% #     |
| FTSE/ATHEX Real Estate                         | 2,355.67 # | 2,270.59   | 85.08  | 3.75%  | 2,266.60 | 2,364.56 | 2,202.09 | 2,395.31 | 3.23% #     |
| FTSE/Athex Personal & Household Goods          | 4,815.43 # | 4,498.32   | 317.11 | 7.05%  | 4,461.82 | 4,843.88 | 3,847.16 | 4,843.88 | 5.77% #     |
| FTSE/Athex Food & Beverage                     | 5,492.98 # | 5,378.28   | 114.70 | 2.13%  | 5,367.18 | 5,607.79 | 5,348.61 | 5,858.63 | -6.23% Œ    |
| FTSE/Athex Basic Resources                     | 1,923.50 # | 1,864.75   | 58.75  | 3.15%  | 1,849.79 | 1,941.46 | 1,753.11 | 1,986.29 | -0.24% Œ    |
| FTSE/Athex Construction & Materials            | 2,194.46 # | 2,181.99   | 12.47  | 0.57%  | 2,159.24 | 2,230.04 | 2,059.46 | 2,230.78 | 0.44% #     |
| FTSE/Athex Oil & Gas                           | 1,812.48 # | 1,738.04   | 74.44  | 4.28%  | 1,708.52 | 1,822.31 | 1,618.74 | 1,849.43 | -0.13% Œ    |
| FTSE/Athex Chemicals                           | 5,318.64 # | 5,249.10   | 69.54  | 1.32%  | 5,249.10 | 5,357.12 | 4,784.62 | 5,357.12 | 3.83% #     |
| FTSE/Athex Media                               | 1,994.54 # | 1,957.61   | 36.93  | 1.89%  | 1,765.54 | 2,031.48 | 1,699.05 | 2,061.03 | -3.23% Œ    |
| FTSE/Athex Travel & Leisure                    | 1,604.76 # | 1,531.95   | 72.81  | 4.75%  | 1,515.41 | 1,630.34 | 1,392.79 | 1,630.34 | 4.67% #     |
| FTSE/Athex Technology                          | 748.12 Œ   | 749.66     | -1.54  | -0.21% | 741.98   | 756.07   | 695.71   | 756.07   | 3.04% #     |
| FTSE/Athex Telecommunications                  | 2,438.78 # | 2,342.44   | 96.34  | 4.11%  | 2,317.66 | 2,471.81 | 2,273.62 | 2,573.65 | -2.64% Œ    |
| FTSE/Athex Utilities                           | 2,028.31 # | 2,006.58   | 21.73  | 1.08%  | 1,969.66 | 2,066.07 | 1,791.08 | 2,164.51 | -3.35% Œ    |
| FTSE/Athex Health Care                         | 140.37 #   | 137.99     | 2.38   | 1.72%  | 135.62   | 141.96   | 126.89   | 149.89   | -2.75% Œ    |
| Athex All Share Index                          | 188.55 #   | 182.62     | 5.93   | 3.25%  |          |          | 173.58   | 188.55   | 1.40% #     |