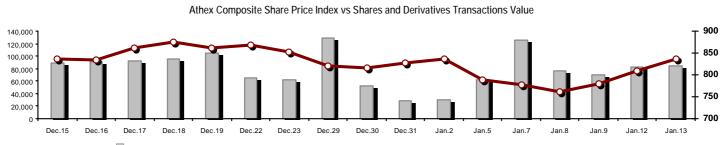

### **Summary of Markets**

| Securities' Transactions Value (thou. €)                             |            | -0      | Athex Composite Share Price Index   % daily chng           |            |          |
|----------------------------------------------------------------------|------------|---------|------------------------------------------------------------|------------|----------|
| Total Transactions Value (thou. €):                                  | 84,587.90  |         |                                                            |            |          |
| Athex Capitalisation (mill. €) **:                                   | 53,673.49  |         | Derivatives Total Open Interest                            | 246,703    |          |
| Daily change: mill. €   %                                            | 1,675.33   | 3.22%   | in Index Futures   % daily chng                            | 55,270     | 2.17%    |
| Yearly Avg Capitalisation: mill. $\in$   % chng prev year Avg        | 51,438.06  | -25.74% | in Stock Futures   % daily chng                            | 182,816    | 2.80%    |
| Athex Composite Share Price Index   % daily chng                     | 835.40     | 3.26%   | in Index Options   % daily chng                            | 7,814      | 3.99%    |
| Athex Composite Share Price Index Capitalisation (mill. $\epsilon$ ) | 48,352.78  |         | in Stock Options   % daily chng                            | 803        | 0.00%    |
| Daily change (mill. €)                                               | 1,701.17   |         |                                                            |            |          |
| Securities' Transactions Value (thou. €)                             | 84,587.90  |         | Derivatives Contracts Volume:                              | 65,447     |          |
| Daily change: thou. €   %                                            | 2,491.85   | 3.04%   | Daily change: pieces   %                                   | 7,209      | 12.38%   |
| YtD Avg Trans. Value: thou. €   % chng prev year Avg                 | 75,870.65  | -40.28% | YtD Avg Derivatives Contracts   % chng prev year Avg       | 35,027     | -36.10%  |
| Short Selling Trans. Value: mill. €   % in total Value               |            |         | Derivatives Trades Number:                                 | 4,997      |          |
| Short Covering Trans. Value: mill. $\in$   % in total Value          |            |         | Daily change: number   %                                   | -393       | -7.29%   |
| Transactions Value of Blocks (thou. €)                               | 13,745.94  |         | YtD Avq Derivatives Trades number   % chnq prev year Avq   | 3.643      | -12.76%  |
| Bonds Transactions Value (thou. €)                                   | 0.00       |         | TID THY DELIVATIVES TRACES HAMBEL   70 ching prev year Thy | 3,043      | -12.7070 |
| Securities' Transactions Volume (thou. Pieces)                       | 120,186.74 |         | Lending Total Open Interest                                | 10,815,323 |          |
| Daily change: thou. pieces   %                                       | -4,647.64  | -3.72%  | Daily change: pieces   %                                   | 321,000    | 3.06%    |
| YtD Avg Volume: thou. pieces   % chng prev year Avg                  | 90,359.90  | -4.89%  | Lending Contracts Volume(Multilateral/Bilateral)           | 325,382    |          |
| Short Selling Volume: thou pieces   % in total Volume                |            |         | Daily change: pieces   %                                   | -168,771   | -34.15%  |
| Short Covering Volume: thou. pieces   % in total Volume              |            |         | Multilateral Lending                                       | 321,000    |          |
| Transactions Volume of Blocks (thou. Pieces)                         | 39,901.79  |         | <b>U</b>                                                   | ·          |          |
| Bonds Transactions Volume (thou. pieces)                             | 0.00       |         | Bilateral Lending                                          | 4,382      |          |
| Securities' Trades Number                                            | 28,736     |         | Lending Trades Number:                                     | 94         |          |
| Daily change: number   %                                             | 2,985      | 11.59%  | Daily change: thou. €   %                                  | 10         | 11.90%   |
| YtD Avg Derivatives Trades number   % chng prev year Avg             | 24,693     | -14.51% | Multilateral Lending Trades Number                         | 89         |          |
| Number of Blocks                                                     | 9          |         | Bilateral Lending Trades Number                            | 5          |          |
| Number of Bonds Transactions                                         | 0          |         | Diatoral Londing Trades Number                             | 5          |          |

| Athex Indices                                  |            |            |        |        |          |          |          |          |             |
|------------------------------------------------|------------|------------|--------|--------|----------|----------|----------|----------|-------------|
| Index name                                     | 13/01/2015 | 12/01/2015 | pts.   | %      | Min      | Max      | Year min | Year max | Year change |
| Athex Composite Share Price Index              | 835.40 #   | 809.01     | 26.39  | 3.26%  | 806.68   | 842.84   | 757.78   | 842.84   | 1.12% #     |
| FTSE/Athex Large Cap                           | 268.09 #   | 258.17     | 9.92   | 3.84%  | 257.28   | 271.63   | 242.02   | 271.63   | 1.22% #     |
| FTSE/ATHEX Custom Capped                       | 846.90 #   | 817.10     | 29.81  | 3.65%  |          |          | 800.29   | 879.91   | -2.80% Œ    |
| FTSE/ATHEX Custom Capped - USD                 | 717.58 #   | 693.28     | 24.29  | 3.50%  |          |          | 676.62   | 758.95   | -5.07% Œ    |
| FTSE/Athex Mid Cap Index                       | 795.70 #   | 777.54     | 18.16  | 2.34%  | 775.78   | 799.90   | 740.40   | 807.08   | 2.93% #     |
| FTSE/ATHEX-CSE Banking Index                   | 75.92 #    | 72.29      | 3.63   | 5.02%  | 71.89    | 77.47    | 64.86    | 77.47    | 4.29% #     |
| FTSE/ATHEX Global Traders Index Plus           | 1,330.19 # | 1,308.00   | 22.19  | 1.70%  | 1,304.16 | 1,337.77 | 1,227.52 | 1,337.77 | 3.69% #     |
| FTSE/ATHEX Global Traders Index                | 1,455.49 # | 1,425.83   | 29.66  | 2.08%  | 1,422.70 | 1,465.38 | 1,344.70 | 1,472.17 | 1.18% #     |
| FTSE/ATHEX Mid & Small Cap Factor-Weighted Ind | 1,125.50 # | 1,121.78   | 3.72   | 0.33%  | 1,120.03 | 1,132.45 | 1,076.89 | 1,132.45 | 2.68% #     |
| Greece & Turkey 30 Price Index                 | 733.60 #   | 720.26     | 13.34  | 1.85%  | 719.83   | 735.73   | 684.16   | 735.73   | 7.90% #     |
| ATHEX Mid & SmallCap Price Index               | 2,470.80 Œ | 2,488.59   | -17.79 | -0.71% | 2,465.25 | 2,502.03 | 2,406.54 | 2,512.61 | 1.28% #     |
| FTSE/Athex Market Index                        | 644.29 #   | 621.00     | 23.29  | 3.75%  | 619.03   | 652.44   | 582.95   | 652.44   | 1.28% #     |
| FTSE Med Index                                 | 5,077.35 Œ | 5,082.77   | -5.42  | -0.11% |          |          | 4,930.94 | 5,082.77 | 0.80% #     |
| Athex Composite Index Total Return Index       | 1,223.34 # | 1,184.68   | 38.66  | 3.26%  | 1,181.28 | 1,234.23 | 1,108.12 | 1,234.23 | 1.29% #     |
| FTSE/Athex Large Cap Total Return              | 364.68 #   | 351.19     | 13.49  | 3.84%  |          |          | 331.57   | 364.68   | 1.49% #     |
| FTSE/ATHEX Large Cap Net Total Return          | 1,085.74 # | 1,045.59   | 40.15  | 3.84%  | 1,041.98 | 1,100.08 | 977.96   | 1,100.08 | 1.47% #     |
| FTSE/ATHEX Custom Capped Total Return          | 892.75 #   | 860.14     | 32.61  | 3.79%  |          |          | 842.45   | 925.88   | -2.63% Œ    |
| FTSE/ATHEX Custom Capped - USD Total Return    | 756.42 #   | 729.81     | 26.61  | 3.65%  |          |          | 712.26   | 798.60   | -4.90% Œ    |
| FTSE/Athex Mid Cap Total Return                | 1,011.75 # | 988.66     | 23.09  | 2.34%  |          |          | 943.55   | 1,023.37 | 2.93% #     |
| FTSE/ATHEX-CSE Banking Total Return Index      | 70.83 #    | 67.44      | 3.39   | 5.03%  |          |          | 62.98    | 70.83    | 4.28% #     |
| Greece & Turkey 30 Total Return Index          | 872.38 #   | 859.85     | 12.53  | 1.46%  |          |          | 837.07   | 872.38   | 5.99% #     |
| Hellenic Mid & Small Cap Index                 | 785.62 #   | 767.18     | 18.44  | 2.40%  | 764.17   | 789.28   | 716.61   | 790.89   | 2.13% #     |
| FTSE/Athex Banks                               | 100.30 #   | 95.51      | 4.79   | 5.02%  | 94.99    | 102.36   | 85.70    | 102.36   | 4.28% #     |
| FTSE/Athex Insurance                           | 1,506.74 # | 1,475.13   | 31.61  | 2.14%  | 1,475.13 | 1,506.74 | 1,401.38 | 1,506.74 | 2.88% #     |
| FTSE/Athex Financial Services                  | 1,050.61 # | 1,026.59   | 24.02  | 2.34%  | 1,016.85 | 1,056.13 | 926.91   | 1,056.13 | 4.90% #     |
| FTSE/Athex Industrial Goods & Services         | 2,046.35 # | 2,015.73   | 30.62  | 1.52%  | 1,982.81 | 2,051.08 | 1,881.51 | 2,051.08 | 4.72% #     |
| FTSE/Athex Retail                              | 3,888.58 # | 3,830.67   | 57.91  | 1.51%  | 3,830.67 | 3,959.62 | 3,336.67 | 3,959.62 | 2.27% #     |
| FTSE/ATHEX Real Estate                         | 2,355.67 # | 2,270.59   | 85.08  | 3.75%  | 2,266.60 | 2,364.56 | 2,202.09 | 2,395.31 | 3.23% #     |
| FTSE/Athex Personal & Household Goods          | 4,815.43 # | 4,498.32   | 317.11 | 7.05%  | 4,461.82 | 4,843.88 | 3,847.16 | 4,843.88 | 5.77% #     |
| FTSE/Athex Food & Beverage                     | 5,492.98 # | 5,378.28   | 114.70 | 2.13%  | 5,367.18 | 5,607.79 | 5,348.61 | 5,858.63 | -6.23% Œ    |
| FTSE/Athex Basic Resources                     | 1,923.50 # | 1,864.75   | 58.75  | 3.15%  | 1,849.79 | 1,941.46 | 1,753.11 | 1,986.29 | -0.24% Œ    |
| FTSE/Athex Construction & Materials            | 2,194.46 # | 2,181.99   | 12.47  | 0.57%  | 2,159.24 | 2,230.04 | 2,059.46 | 2,230.78 | 0.44% #     |
| FTSE/Athex Oil & Gas                           | 1,812.48 # | 1,738.04   | 74.44  | 4.28%  | 1,708.52 | 1,822.31 | 1,618.74 | 1,849.43 | -0.13% Œ    |
| FTSE/Athex Chemicals                           | 5,318.64 # | 5,249.10   | 69.54  | 1.32%  | 5,249.10 | 5,357.12 | 4,784.62 | 5,357.12 | 3.83% #     |
| FTSE/Athex Media                               | 1,994.54 # | 1,957.61   | 36.93  | 1.89%  | 1,765.54 | 2,031.48 | 1,699.05 | 2,061.03 | -3.23% Œ    |
| FTSE/Athex Travel & Leisure                    | 1,604.76 # | 1,531.95   | 72.81  | 4.75%  | 1,515.41 | 1,630.34 | 1,392.79 | 1,630.34 | 4.67% #     |
| FTSE/Athex Technology                          | 748.12 Œ   | 749.66     | -1.54  | -0.21% | 741.98   | 756.07   | 695.71   | 756.07   | 3.04% #     |
| FTSE/Athex Telecommunications                  | 2,438.78 # | 2,342.44   | 96.34  | 4.11%  | 2,317.66 | 2,471.81 | 2,273.62 | 2,573.65 | -2.64% Œ    |
| FTSE/Athex Utilities                           | 2,028.31 # | 2,006.58   | 21.73  | 1.08%  | 1,969.66 | 2,066.07 | 1,791.08 | 2,164.51 | -3.35% Œ    |
| FTSE/Athex Health Care                         | 140.37 #   | 137.99     | 2.38   | 1.72%  | 135.62   | 141.96   | 126.89   | 149.89   | -2.75% Œ    |
| Athex All Share Index                          | 188.55 #   | 182.62     | 5.93   | 3.25%  |          |          | 173.58   | 188.55   | 1.40% #     |