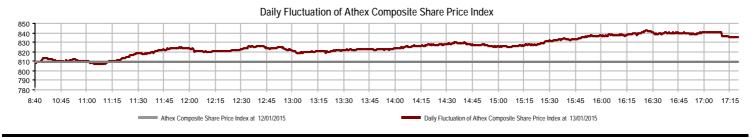

### **Summary of Markets**

| Securities' Transactions Value (thou. €)                             |            | -0      | Athex Composite Share Price Index   % daily chng           |            |          |
|----------------------------------------------------------------------|------------|---------|------------------------------------------------------------|------------|----------|
| Total Transactions Value (thou. €):                                  | 84,587.90  |         |                                                            |            |          |
| Athex Capitalisation (mill. €) **:                                   | 53,673.49  |         | Derivatives Total Open Interest                            | 246,703    |          |
| Daily change: mill. €   %                                            | 1,675.33   | 3.22%   | in Index Futures   % daily chng                            | 55,270     | 2.17%    |
| Yearly Avg Capitalisation: mill. $\in$   % chng prev year Avg        | 51,438.06  | -25.74% | in Stock Futures   % daily chng                            | 182,816    | 2.80%    |
| Athex Composite Share Price Index   % daily chng                     | 835.40     | 3.26%   | in Index Options   % daily chng                            | 7,814      | 3.99%    |
| Athex Composite Share Price Index Capitalisation (mill. $\epsilon$ ) | 48,352.78  |         | in Stock Options   % daily chng                            | 803        | 0.00%    |
| Daily change (mill. €)                                               | 1,701.17   |         |                                                            |            |          |
| Securities' Transactions Value (thou. €)                             | 84,587.90  |         | Derivatives Contracts Volume:                              | 65,447     |          |
| Daily change: thou. €   %                                            | 2,491.85   | 3.04%   | Daily change: pieces   %                                   | 7,209      | 12.38%   |
| YtD Avg Trans. Value: thou. €   % chng prev year Avg                 | 75,870.65  | -40.28% | YtD Avg Derivatives Contracts   % chng prev year Avg       | 35,027     | -36.10%  |
| Short Selling Trans. Value: mill. €   % in total Value               |            |         | Derivatives Trades Number:                                 | 4,997      |          |
| Short Covering Trans. Value: mill. $\in$   % in total Value          |            |         | Daily change: number   %                                   | -393       | -7.29%   |
| Transactions Value of Blocks (thou. €)                               | 13,745.94  |         | YtD Avq Derivatives Trades number   % chnq prev year Avq   | 3.643      | -12.76%  |
| Bonds Transactions Value (thou. €)                                   | 0.00       |         | TID THY DELIVATIVES TRACES HAMBEL   70 ching prev year Thy | 3,043      | -12.7070 |
| Securities' Transactions Volume (thou. Pieces)                       | 120,186.74 |         | Lending Total Open Interest                                | 10,815,323 |          |
| Daily change: thou. pieces   %                                       | -4,647.64  | -3.72%  | Daily change: pieces   %                                   | 321,000    | 3.06%    |
| YtD Avg Volume: thou. pieces   % chng prev year Avg                  | 90,359.90  | -4.89%  | Lending Contracts Volume(Multilateral/Bilateral)           | 325,382    |          |
| Short Selling Volume: thou pieces   % in total Volume                |            |         | Daily change: pieces   %                                   | -168,771   | -34.15%  |
| Short Covering Volume: thou. pieces   % in total Volume              |            |         | Multilateral Lending                                       | 321,000    |          |
| Transactions Volume of Blocks (thou. Pieces)                         | 39,901.79  |         | <b>U</b>                                                   | ·          |          |
| Bonds Transactions Volume (thou. pieces)                             | 0.00       |         | Bilateral Lending                                          | 4,382      |          |
| Securities' Trades Number                                            | 28,736     |         | Lending Trades Number:                                     | 94         |          |
| Daily change: number   %                                             | 2,985      | 11.59%  | Daily change: thou. €   %                                  | 10         | 11.90%   |
| YtD Avg Derivatives Trades number   % chng prev year Avg             | 24,693     | -14.51% | Multilateral Lending Trades Number                         | 89         |          |
| Number of Blocks                                                     | 9          |         | Bilateral Lending Trades Number                            | 5          |          |
| Number of Bonds Transactions                                         | 0          |         | Diatoral Londing Trades Number                             | 5          |          |

| Athex Indices                                  |            |            |        |        |          |          |          |          |             |
|------------------------------------------------|------------|------------|--------|--------|----------|----------|----------|----------|-------------|
| Index name                                     | 13/01/2015 | 12/01/2015 | pts.   | %      | Min      | Max      | Year min | Year max | Year change |
| Athex Composite Share Price Index              | 835.40 #   | 809.01     | 26.39  | 3.26%  | 806.68   | 842.84   | 757.78   | 842.84   | 1.12% #     |
| FTSE/Athex Large Cap                           | 268.09 #   | 258.17     | 9.92   | 3.84%  | 257.28   | 271.63   | 242.02   | 271.63   | 1.22% #     |
| FTSE/ATHEX Custom Capped                       | 846.90 #   | 817.10     | 29.81  | 3.65%  |          |          | 800.29   | 879.91   | -2.80% Œ    |
| FTSE/ATHEX Custom Capped - USD                 | 717.58 #   | 693.28     | 24.29  | 3.50%  |          |          | 676.62   | 758.95   | -5.07% Œ    |
| FTSE/Athex Mid Cap Index                       | 795.70 #   | 777.54     | 18.16  | 2.34%  | 775.78   | 799.90   | 740.40   | 807.08   | 2.93% #     |
| FTSE/ATHEX-CSE Banking Index                   | 75.92 #    | 72.29      | 3.63   | 5.02%  | 71.89    | 77.47    | 64.86    | 77.47    | 4.29% #     |
| FTSE/ATHEX Global Traders Index Plus           | 1,330.19 # | 1,308.00   | 22.19  | 1.70%  | 1,304.16 | 1,337.77 | 1,227.52 | 1,337.77 | 3.69% #     |
| FTSE/ATHEX Global Traders Index                | 1,455.49 # | 1,425.83   | 29.66  | 2.08%  | 1,422.70 | 1,465.38 | 1,344.70 | 1,472.17 | 1.18% #     |
| FTSE/ATHEX Mid & Small Cap Factor-Weighted Ind | 1,125.50 # | 1,121.78   | 3.72   | 0.33%  | 1,120.03 | 1,132.45 | 1,076.89 | 1,132.45 | 2.68% #     |
| Greece & Turkey 30 Price Index                 | 733.60 #   | 720.26     | 13.34  | 1.85%  | 719.83   | 735.73   | 684.16   | 735.73   | 7.90% #     |
| ATHEX Mid & SmallCap Price Index               | 2,470.80 Œ | 2,488.59   | -17.79 | -0.71% | 2,465.25 | 2,502.03 | 2,406.54 | 2,512.61 | 1.28% #     |
| FTSE/Athex Market Index                        | 644.29 #   | 621.00     | 23.29  | 3.75%  | 619.03   | 652.44   | 582.95   | 652.44   | 1.28% #     |
| FTSE Med Index                                 | 5,077.35 Œ | 5,082.77   | -5.42  | -0.11% |          |          | 4,930.94 | 5,082.77 | 0.80% #     |
| Athex Composite Index Total Return Index       | 1,223.34 # | 1,184.68   | 38.66  | 3.26%  | 1,181.28 | 1,234.23 | 1,108.12 | 1,234.23 | 1.29% #     |
| FTSE/Athex Large Cap Total Return              | 364.68 #   | 351.19     | 13.49  | 3.84%  |          |          | 331.57   | 364.68   | 1.49% #     |
| FTSE/ATHEX Large Cap Net Total Return          | 1,085.74 # | 1,045.59   | 40.15  | 3.84%  | 1,041.98 | 1,100.08 | 977.96   | 1,100.08 | 1.47% #     |
| FTSE/ATHEX Custom Capped Total Return          | 892.75 #   | 860.14     | 32.61  | 3.79%  |          |          | 842.45   | 925.88   | -2.63% Œ    |
| FTSE/ATHEX Custom Capped - USD Total Return    | 756.42 #   | 729.81     | 26.61  | 3.65%  |          |          | 712.26   | 798.60   | -4.90% Œ    |
| FTSE/Athex Mid Cap Total Return                | 1,011.75 # | 988.66     | 23.09  | 2.34%  |          |          | 943.55   | 1,023.37 | 2.93% #     |
| FTSE/ATHEX-CSE Banking Total Return Index      | 70.83 #    | 67.44      | 3.39   | 5.03%  |          |          | 62.98    | 70.83    | 4.28% #     |
| Greece & Turkey 30 Total Return Index          | 872.38 #   | 859.85     | 12.53  | 1.46%  |          |          | 837.07   | 872.38   | 5.99% #     |
| Hellenic Mid & Small Cap Index                 | 785.62 #   | 767.18     | 18.44  | 2.40%  | 764.17   | 789.28   | 716.61   | 790.89   | 2.13% #     |
| FTSE/Athex Banks                               | 100.30 #   | 95.51      | 4.79   | 5.02%  | 94.99    | 102.36   | 85.70    | 102.36   | 4.28% #     |
| FTSE/Athex Insurance                           | 1,506.74 # | 1,475.13   | 31.61  | 2.14%  | 1,475.13 | 1,506.74 | 1,401.38 | 1,506.74 | 2.88% #     |
| FTSE/Athex Financial Services                  | 1,050.61 # | 1,026.59   | 24.02  | 2.34%  | 1,016.85 | 1,056.13 | 926.91   | 1,056.13 | 4.90% #     |
| FTSE/Athex Industrial Goods & Services         | 2,046.35 # | 2,015.73   | 30.62  | 1.52%  | 1,982.81 | 2,051.08 | 1,881.51 | 2,051.08 | 4.72% #     |
| FTSE/Athex Retail                              | 3,888.58 # | 3,830.67   | 57.91  | 1.51%  | 3,830.67 | 3,959.62 | 3,336.67 | 3,959.62 | 2.27% #     |
| FTSE/ATHEX Real Estate                         | 2,355.67 # | 2,270.59   | 85.08  | 3.75%  | 2,266.60 | 2,364.56 | 2,202.09 | 2,395.31 | 3.23% #     |
| FTSE/Athex Personal & Household Goods          | 4,815.43 # | 4,498.32   | 317.11 | 7.05%  | 4,461.82 | 4,843.88 | 3,847.16 | 4,843.88 | 5.77% #     |
| FTSE/Athex Food & Beverage                     | 5,492.98 # | 5,378.28   | 114.70 | 2.13%  | 5,367.18 | 5,607.79 | 5,348.61 | 5,858.63 | -6.23% Œ    |
| FTSE/Athex Basic Resources                     | 1,923.50 # | 1,864.75   | 58.75  | 3.15%  | 1,849.79 | 1,941.46 | 1,753.11 | 1,986.29 | -0.24% Œ    |
| FTSE/Athex Construction & Materials            | 2,194.46 # | 2,181.99   | 12.47  | 0.57%  | 2,159.24 | 2,230.04 | 2,059.46 | 2,230.78 | 0.44% #     |
| FTSE/Athex Oil & Gas                           | 1,812.48 # | 1,738.04   | 74.44  | 4.28%  | 1,708.52 | 1,822.31 | 1,618.74 | 1,849.43 | -0.13% Œ    |
| FTSE/Athex Chemicals                           | 5,318.64 # | 5,249.10   | 69.54  | 1.32%  | 5,249.10 | 5,357.12 | 4,784.62 | 5,357.12 | 3.83% #     |
| FTSE/Athex Media                               | 1,994.54 # | 1,957.61   | 36.93  | 1.89%  | 1,765.54 | 2,031.48 | 1,699.05 | 2,061.03 | -3.23% Œ    |
| FTSE/Athex Travel & Leisure                    | 1,604.76 # | 1,531.95   | 72.81  | 4.75%  | 1,515.41 | 1,630.34 | 1,392.79 | 1,630.34 | 4.67% #     |
| FTSE/Athex Technology                          | 748.12 Œ   | 749.66     | -1.54  | -0.21% | 741.98   | 756.07   | 695.71   | 756.07   | 3.04% #     |
| FTSE/Athex Telecommunications                  | 2,438.78 # | 2,342.44   | 96.34  | 4.11%  | 2,317.66 | 2,471.81 | 2,273.62 | 2,573.65 | -2.64% Œ    |
| FTSE/Athex Utilities                           | 2,028.31 # | 2,006.58   | 21.73  | 1.08%  | 1,969.66 | 2,066.07 | 1,791.08 | 2,164.51 | -3.35% Œ    |
| FTSE/Athex Health Care                         | 140.37 #   | 137.99     | 2.38   | 1.72%  | 135.62   | 141.96   | 126.89   | 149.89   | -2.75% Œ    |
| Athex All Share Index                          | 188.55 #   | 182.62     | 5.93   | 3.25%  |          |          | 173.58   | 188.55   | 1.40% #     |