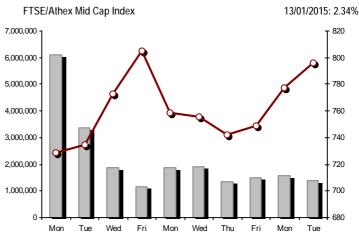

| Athex Indices                                  |            |            |        |        |          |          |          |          |             |
|------------------------------------------------|------------|------------|--------|--------|----------|----------|----------|----------|-------------|
| Index name                                     | 13/01/2015 | 12/01/2015 | pts.   | %      | Min      | Max      | Year min | Year max | Year change |
| Athex Composite Share Price Index              | 835.40 #   | 809.01     | 26.39  | 3.26%  | 806.68   | 842.84   | 757.78   | 842.84   | 1.12% #     |
| FTSE/Athex Large Cap                           | 268.09 #   | 258.17     | 9.92   | 3.84%  | 257.28   | 271.63   | 242.02   | 271.63   | 1.22% #     |
| FTSE/ATHEX Custom Capped                       | 846.90 #   | 817.10     | 29.81  | 3.65%  |          |          | 800.29   | 879.91   | -2.80% Œ    |
| FTSE/ATHEX Custom Capped - USD                 | 717.58 #   | 693.28     | 24.29  | 3.50%  |          |          | 676.62   | 758.95   | -5.07% Œ    |
| FTSE/Athex Mid Cap Index                       | 795.70 #   | 777.54     | 18.16  | 2.34%  | 775.78   | 799.90   | 740.40   | 807.08   | 2.93% #     |
| FTSE/ATHEX-CSE Banking Index                   | 75.92 #    | 72.29      | 3.63   | 5.02%  | 71.89    | 77.47    | 64.86    | 77.47    | 4.29% #     |
| FTSE/ATHEX Global Traders Index Plus           | 1,330.19 # | 1,308.00   | 22.19  | 1.70%  | 1,304.16 | 1,337.77 | 1,227.52 | 1,337.77 | 3.69% #     |
| FTSE/ATHEX Global Traders Index                | 1,455.49 # | 1,425.83   | 29.66  | 2.08%  | 1,422.70 | 1,465.38 | 1,344.70 | 1,472.17 | 1.18% #     |
| FTSE/ATHEX Mid & Small Cap Factor-Weighted Ind | 1,125.50 # | 1,121.78   | 3.72   | 0.33%  | 1,120.03 | 1,132.45 | 1,076.89 | 1,132.45 | 2.68% #     |
| Greece & Turkey 30 Price Index                 | 733.60 #   | 720.26     | 13.34  | 1.85%  | 719.83   | 735.73   | 684.16   | 735.73   | 7.90% #     |
| ATHEX Mid & SmallCap Price Index               | 2,470.80 Œ | 2,488.59   | -17.79 | -0.71% | 2,465.25 | 2,502.03 | 2,406.54 | 2,512.61 | 1.28% #     |
| FTSE/Athex Market Index                        | 644.29 #   | 621.00     | 23.29  | 3.75%  | 619.03   | 652.44   | 582.95   | 652.44   | 1.28% #     |
| FTSE Med Index                                 | 5,077.35 Œ | 5,082.77   | -5.42  | -0.11% |          |          | 4,930.94 | 5,082.77 | 0.80% #     |
| Athex Composite Index Total Return Index       | 1,223.34 # | 1,184.68   | 38.66  | 3.26%  | 1,181.28 | 1,234.23 | 1,108.12 | 1,234.23 | 1.29% #     |
| FTSE/Athex Large Cap Total Return              | 364.68 #   | 351.19     | 13.49  | 3.84%  |          |          | 331.57   | 364.68   | 1.49% #     |
| FTSE/ATHEX Large Cap Net Total Return          | 1,085.74 # | 1,045.59   | 40.15  | 3.84%  | 1,041.98 | 1,100.08 | 977.96   | 1,100.08 | 1.47% #     |
| FTSE/ATHEX Custom Capped Total Return          | 892.75 #   | 860.14     | 32.61  | 3.79%  |          |          | 842.45   | 925.88   | -2.63% Œ    |
| FTSE/ATHEX Custom Capped - USD Total Return    | 756.42 #   | 729.81     | 26.61  | 3.65%  |          |          | 712.26   | 798.60   | -4.90% Œ    |
| FTSE/Athex Mid Cap Total Return                | 1,011.75 # | 988.66     | 23.09  | 2.34%  |          |          | 943.55   | 1,023.37 | 2.93% #     |
| FTSE/ATHEX-CSE Banking Total Return Index      | 70.83 #    | 67.44      | 3.39   | 5.03%  |          |          | 62.98    | 70.83    | 4.28% #     |
| Greece & Turkey 30 Total Return Index          | 872.38 #   | 859.85     | 12.53  | 1.46%  |          |          | 837.07   | 872.38   | 5.99% #     |
| Hellenic Mid & Small Cap Index                 | 785.62 #   | 767.18     | 18.44  | 2.40%  | 764.17   | 789.28   | 716.61   | 790.89   | 2.13% #     |
| FTSE/Athex Banks                               | 100.30 #   | 95.51      | 4.79   | 5.02%  | 94.99    | 102.36   | 85.70    | 102.36   | 4.28% #     |
| FTSE/Athex Insurance                           | 1,506.74 # | 1,475.13   | 31.61  | 2.14%  | 1,475.13 | 1,506.74 | 1,401.38 | 1,506.74 | 2.88% #     |
| FTSE/Athex Financial Services                  | 1,050.61 # | 1,026.59   | 24.02  | 2.34%  | 1,016.85 | 1,056.13 | 926.91   | 1,056.13 | 4.90% #     |
| FTSE/Athex Industrial Goods & Services         | 2,046.35 # | 2,015.73   | 30.62  | 1.52%  | 1,982.81 | 2,051.08 | 1,881.51 | 2,051.08 | 4.72% #     |
| FTSE/Athex Retail                              | 3,888.58 # | 3,830.67   | 57.91  | 1.51%  | 3,830.67 | 3,959.62 | 3,336.67 | 3,959.62 | 2.27% #     |
| FTSE/ATHEX Real Estate                         | 2,355.67 # | 2,270.59   | 85.08  | 3.75%  | 2,266.60 | 2,364.56 | 2,202.09 | 2,395.31 | 3.23% #     |
| FTSE/Athex Personal & Household Goods          | 4,815.43 # | 4,498.32   | 317.11 | 7.05%  | 4,461.82 | 4,843.88 | 3,847.16 | 4,843.88 | 5.77% #     |
| FTSE/Athex Food & Beverage                     | 5,492.98 # | 5,378.28   | 114.70 | 2.13%  | 5,367.18 | 5,607.79 | 5,348.61 | 5,858.63 | -6.23% Œ    |
| FTSE/Athex Basic Resources                     | 1,923.50 # | 1,864.75   | 58.75  | 3.15%  | 1,849.79 | 1,941.46 | 1,753.11 | 1,986.29 | -0.24% Œ    |
| FTSE/Athex Construction & Materials            | 2,194.46 # | 2,181.99   | 12.47  | 0.57%  | 2,159.24 | 2,230.04 | 2,059.46 | 2,230.78 | 0.44% #     |
| FTSE/Athex Oil & Gas                           | 1,812.48 # | 1,738.04   | 74.44  | 4.28%  | 1,708.52 | 1,822.31 | 1,618.74 | 1,849.43 | -0.13% Œ    |
| FTSE/Athex Chemicals                           | 5,318.64 # | 5,249.10   | 69.54  | 1.32%  | 5,249.10 | 5,357.12 | 4,784.62 | 5,357.12 | 3.83% #     |
| FTSE/Athex Media                               | 1,994.54 # | 1,957.61   | 36.93  | 1.89%  | 1,765.54 | 2,031.48 | 1,699.05 | 2,061.03 | -3.23% Œ    |
| FTSE/Athex Travel & Leisure                    | 1,604.76 # | 1,531.95   | 72.81  | 4.75%  | 1,515.41 | 1,630.34 | 1,392.79 | 1,630.34 | 4.67% #     |
| FTSE/Athex Technology                          | 748.12 Œ   | 749.66     | -1.54  | -0.21% | 741.98   | 756.07   | 695.71   | 756.07   | 3.04% #     |
| FTSE/Athex Telecommunications                  | 2,438.78 # | 2,342.44   | 96.34  | 4.11%  | 2,317.66 | 2,471.81 | 2,273.62 | 2,573.65 | -2.64% Œ    |
| FTSE/Athex Utilities                           | 2,028.31 # | 2,006.58   | 21.73  | 1.08%  | 1,969.66 | 2,066.07 | 1,791.08 | 2,164.51 | -3.35% Œ    |
| FTSE/Athex Health Care                         | 140.37 #   | 137.99     | 2.38   | 1.72%  | 135.62   | 141.96   | 126.89   | 149.89   | -2.75% Œ    |
| Athex All Share Index                          | 188.55 #   | 182.62     | 5.93   | 3.25%  |          |          | 173.58   | 188.55   | 1.40% #     |