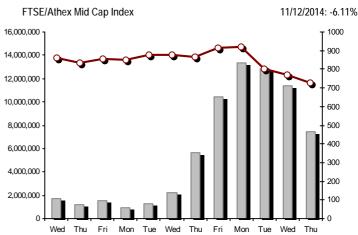

#### Athex Indices Index name 11/12/2014 10/12/2014 % Min Max Year min Year max Year change pts. 819.60 -7.35% Athex Composite Share Price Index 827.98 Œ 893.71 -65.73898.82 819.60 1.379.42 -28.79% Œ FTSE/Athex Large Cap 266.34 288.53 -22.19-7.69% 262.88 290.59 262.88 445.52 -30.79% Œ Œ FTSE/ATHEX Custom Capped 946.29 Œ 956.95 -10.66 -1.11% 917.90 1,410.19 -23.04% Œ FTSE/ATHEX Custom Capped - USD 842.39 852.35 -9.97 -1.17% 821.10 1.406.66 -30.65% Œ Œ 725.27 FTSE/Athex Mid Cap Index Œ 772.45 -47.18 -6.11% 716.86 776.90 716.86 1,317.40 -37.84% Œ FTSE/ATHEX-CSE Banking Index 74.96 Œ 82.21 -7.25 -8.82% 73.00 83.47 73.00 161.54 -44.94% Œ FTSE/ATHEX Global Traders Index Plus 1.268.60 Œ 1.364.85 -96.25 -7.05% 1.259.76 1.373.41 1,252,49 1.845.84 -18.20% Œ FTSF/ATHEX Global Traders Index 1,401.31 1,508.25 -106.94 -7.09% 1.388.98 1,514.49 1,388.98 2,152.38 Œ -19.20% Œ FTSE/ATHEX Mid & Small Cap Factor-Weighted Ind 1,068.47 Œ 1,112.87 -44.40 -3.99% 1,057.44 1,134.05 1,057.44 1,523.02 -16.47% Œ Greece & Turkey 30 Price Index 686.17 Œ 701.44 -15.27 -2.18% 681.96 707.47 570.55 783 68 5.97% # 2.338.57 3,157.88 ATHEX Mid & SmallCap Price Index 2,338.57 Œ 2,447.74 -109.17 -4.46% 2,457.79 2,338.57 -9.13% Œ FTSE/Athex Market Index 638.04 Œ 690.54 -52.50-7.60% 629.90 695.43 629.90 1,066.17 -30.93% Œ FTSE Med Index 5,047.45 Œ 5,061.65 -14.20 -0.28% 4.605.95 5,387.08 10.46% # Athex Composite Index Total Return Index 1,207.56 1,303.42 -95.86 -7.35% 1,195.34 1,310.88 1,195.34 1,998.07 -28.27% Œ Œ 390.83 -30.06 -7.69% 605.87 FTSE/Athex Large Cap Total Return 360.77 360.77 -31.59% Œ Œ FTSE/ATHEX Large Cap Net Total Return 1,074.44 Œ 1,163.96 -89.52 -7.69% 1,060.47 1,172.27 1,060.47 1,786.28 -30.37% FTSE/ATHEX Custom Capped Total Return 995.72 Œ 1,006.94 -11.21 -1.11% 965.25 1,472.79 -22.46% Œ -30.13% FTSE/ATHEX Custom Capped - USD Total Return -10 49 886 40 Œ 896.88 -1 17% 863.99 1.469.09 Œ FTSE/Athex Mid Cap Total Return 922.20 Œ 982.19 -59.99 -6.11% 922.20 1,643.81 -36.15% Œ FTSE/ATHEX-CSE Banking Total Return Index 69.94 Œ 76.70 -6.76 -8.81% 69.94 153.89 -45.81% Œ Greece & Turkey 30 Total Return Index 849.17 # 848.04 1.13 0.13% 697.73 946.62 9.63% # 1,351.84 752.48 824.94 Hellenic Mid & Small Cap Index 757.09 Œ 818.34 -61.25-7.48% 752.48 -32.03% Œ FTSE/Athex Banks 99.04 Œ 108.62 -9.58 -8.82% 96.46 110.29 96.46 213.44 -44.94% Œ FTSE/Athex Insurance 1,401.38 Œ 1,475.13 -73.75 -5.00% 1,401.38 1,559.43 1,274.94 1,749.09 6.40% -73.37 -6.55% -40.81% Œ FTSE/Athex Financial Services 1,046.72 Œ 1,120.09 1,019.12 1,134.05 1,019.12 2,207.51 FTSE/Athex Industrial Goods & Services 1,866.66 2,005.04 -138.38 -6.90% 1,858.82 2,011.64 1,858.82 3,724.87 -42.47% Œ Œ -12.44% 12.59% # FTSE/Athex Retail 3,714.18 Œ 4,241.69 -527.51 3,625.52 4,280.37 3,090.34 4,836.94 FTSE/ATHEX Real Estate 2,390.64 Œ 2,519.37 -128.73 -5.11% 2,519.37 3,111.71 7.85% # 2.266.00 2.194.73 FTSE/Athex Personal & Household Goods -22.90% Œ 4,562.55 5,107.92 -545.37 -10.68% 4,482.66 5,107.92 7,649.84 Œ 4,482.66 FTSE/Athex Food & Beverage 6,209.24 6,296.24 -87.00 -1.38% 6,062.53 6,296.64 5,805.55 8,227.06 -20.88% Œ FTSE/Athex Basic Resources 2,016.81 Œ 2,226.72 -209.91 -9.43% 2,011.74 2,245.42 2,011.74 3,356.44 -26.71% Œ 2,154.83 2.299.86 -145.03 -6.31% 2.144.38 2.303.69 2,098.97 3.482.98 -19.65% Œ FTSF/Athex Construction & Materials Œ FTSE/Athex Oil & Gas 1,856.75 Œ 1,907.63 -50.88 -2.67% 1,793.43 1,907.63 1,706.21 3,236.15 -35.23% Œ FTSE/Athex Chemicals 4,790.38 Œ -233.88 5.024.26 -4.66% 4.727.62 5.157.35 4.727.62 6.811.96 -20.11% Œ FTSE/Athex Media 2,290.03 ¬ 2,290.03 0.00 0.00% 2,290.03 2,290.03 1,543.92 2,777.58 48.33% # FTSE/Athex Travel & Leisure 1,432.45 Œ 1.588.04 -155.59 -9.80% 1,431.54 1.607.97 1,369.61 2.304.69 -14.73% Œ FTSE/Athex Technology 630.73 Œ 658.70 -27.97 -4.25% 622.75 663.42 622.75 1,134.79 -19.90% Œ FTSE/Athex Telecommunications -8.74% 2,232.33 2,298.40 Œ 2.518.60 -220.20 2,532.36 2,232.33 3,633.39 -13.65% Œ FTSE/Athex Utilities 2.289.69 -208.77 -9.12% 2.062.22 2.326.98 2,080.92 Œ 2.044.48 4,471.04 -45.13% Œ FTSE/Athex Health Care 124.51 Œ 143.55 -19.04 -13.26% 124.51 149.10 124.51 287.11 -44.17% Athex All Share Index 179.52 Œ 193.87 -14.35 -7.40% 179.52 291.46 -23.76% Œ