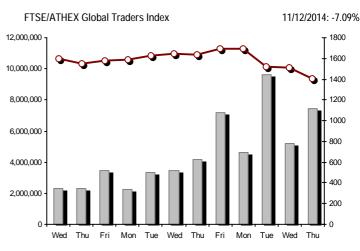

#### Athex Indices Index name 11/12/2014 10/12/2014 % Min Max Year min Year max Year change pts. 819.60 -7.35% Athex Composite Share Price Index 827.98 Œ 893.71 -65.73898.82 819.60 1.379.42 -28.79% Œ FTSE/Athex Large Cap 266.34 288.53 -22.19-7.69% 262.88 290.59 262.88 445.52 -30.79% Œ Œ FTSE/ATHEX Custom Capped 946.29 Œ 956.95 -10.66 -1.11% 917.90 1,410.19 -23.04% Œ FTSE/ATHEX Custom Capped - USD 842.39 852.35 -9.97 -1.17% 821.10 1.406.66 -30.65% Œ Œ 725.27 FTSE/Athex Mid Cap Index Œ 772.45 -47.18 -6.11% 716.86 776.90 716.86 1,317.40 -37.84% Œ FTSE/ATHEX-CSE Banking Index 74.96 Œ 82.21 -7.25 -8.82% 73.00 83.47 73.00 161.54 -44.94% Œ FTSE/ATHEX Global Traders Index Plus 1.268.60 Œ 1.364.85 -96.25 -7.05% 1.259.76 1.373.41 1,252,49 1.845.84 -18.20% Œ FTSF/ATHEX Global Traders Index 1,401.31 1,508.25 -106.94 -7.09% 1.388.98 1,514.49 1,388.98 2,152.38 Œ -19.20% Œ FTSE/ATHEX Mid & Small Cap Factor-Weighted Ind 1,068.47 Œ 1,112.87 -44.40 -3.99% 1,057.44 1,134.05 1,057.44 1,523.02 -16.47% Œ Greece & Turkey 30 Price Index 686.17 Œ 701.44 -15.27 -2.18% 681.96 707.47 570.55 783 68 5.97% # 2.338.57 3,157.88 ATHEX Mid & SmallCap Price Index 2,338.57 Œ 2,447.74 -109.17 -4.46% 2,457.79 2,338.57 -9.13% Œ FTSE/Athex Market Index 638.04 Œ 690.54 -52.50-7.60% 629.90 695.43 629.90 1,066.17 -30.93% Œ FTSE Med Index 5,047.45 Œ 5,061.65 -14.20 -0.28% 4.605.95 5,387.08 10.46% # Athex Composite Index Total Return Index 1,207.56 1,303.42 -95.86 -7.35% 1,195.34 1,310.88 1,195.34 1,998.07 -28.27% Œ Œ 390.83 -30.06 -7.69% 605.87 FTSE/Athex Large Cap Total Return 360.77 360.77 -31.59% Œ Œ FTSE/ATHEX Large Cap Net Total Return 1,074.44 Œ 1,163.96 -89.52 -7.69% 1,060.47 1,172.27 1,060.47 1,786.28 -30.37% FTSE/ATHEX Custom Capped Total Return 995.72 Œ 1,006.94 -11.21 -1.11% 965.25 1,472.79 -22.46% Œ -30.13% FTSE/ATHEX Custom Capped - USD Total Return -10 49 886 40 Œ 896.88 -1 17% 863.99 1.469.09 Œ FTSE/Athex Mid Cap Total Return 922.20 Œ 982.19 -59.99 -6.11% 922.20 1,643.81 -36.15% Œ FTSE/ATHEX-CSE Banking Total Return Index 69.94 Œ 76.70 -6.76 -8.81% 69.94 153.89 -45.81% Œ Greece & Turkey 30 Total Return Index 849.17 # 848.04 1.13 0.13% 697.73 946.62 9.63% # 1,351.84 752.48 824.94 Hellenic Mid & Small Cap Index 757.09 Œ 818.34 -61.25-7.48% 752.48 -32.03% Œ FTSE/Athex Banks 99.04 Œ 108.62 -9.58 -8.82% 96.46 110.29 96.46 213.44 -44.94% Œ FTSE/Athex Insurance 1,401.38 Œ 1,475.13 -73.75 -5.00% 1,401.38 1,559.43 1,274.94 1,749.09 6.40% -73.37 -6.55% -40.81% Œ FTSE/Athex Financial Services 1,046.72 Œ 1,120.09 1,019.12 1,134.05 1,019.12 2,207.51 FTSE/Athex Industrial Goods & Services 1,866.66 2,005.04 -138.38 -6.90% 1,858.82 2,011.64 1,858.82 3,724.87 -42.47% Œ Œ -12.44% 12.59% # FTSE/Athex Retail 3,714.18 Œ 4,241.69 -527.51 3,625.52 4,280.37 3,090.34 4,836.94 FTSE/ATHEX Real Estate 2,390.64 Œ 2,519.37 -128.73 -5.11% 2,519.37 3,111.71 7.85% # 2.266.00 2.194.73 FTSE/Athex Personal & Household Goods -22.90% Œ 4,562.55 5,107.92 -545.37 -10.68% 4,482.66 5,107.92 7,649.84 Œ 4,482.66 FTSE/Athex Food & Beverage 6,209.24 6,296.24 -87.00 -1.38% 6,062.53 6,296.64 5,805.55 8,227.06 -20.88% Œ FTSE/Athex Basic Resources 2,016.81 Œ 2,226.72 -209.91 -9.43% 2,011.74 2,245.42 2,011.74 3,356.44 -26.71% Œ 2,154.83 2.299.86 -145.03 -6.31% 2.144.38 2.303.69 2,098.97 3.482.98 -19.65% Œ FTSF/Athex Construction & Materials Œ FTSE/Athex Oil & Gas 1,856.75 Œ 1,907.63 -50.88 -2.67% 1,793.43 1,907.63 1,706.21 3,236.15 -35.23% Œ FTSE/Athex Chemicals 4,790.38 Œ -233.88 5.024.26 -4.66% 4.727.62 5.157.35 4.727.62 6.811.96 -20.11% Œ FTSE/Athex Media 2,290.03 ¬ 2,290.03 0.00 0.00% 2,290.03 2,290.03 1,543.92 2,777.58 48.33% # FTSE/Athex Travel & Leisure 1,432.45 Œ 1.588.04 -155.59 -9.80% 1,431.54 1.607.97 1,369.61 2.304.69 -14.73% Œ FTSE/Athex Technology 630.73 Œ 658.70 -27.97 -4.25% 622.75 663.42 622.75 1,134.79 -19.90% Œ FTSE/Athex Telecommunications -8.74% 2,232.33 2,298.40 Œ 2.518.60 -220.20 2,532.36 2,232.33 3,633.39 -13.65% Œ FTSE/Athex Utilities 2.289.69 -208.77 -9.12% 2.062.22 2.326.98 2,080.92 Œ 2.044.48 4,471.04 -45.13% Œ FTSE/Athex Health Care 124.51 Œ 143.55 -19.04 -13.26% 124.51 149.10 124.51 287.11 -44.17% Athex All Share Index 179.52 Œ 193.87 -14.35 -7.40% 179.52 291.46 -23.76% Œ