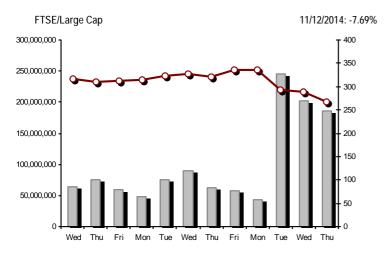

#### Athex Indices Index name 11/12/2014 10/12/2014 % Min Max Year min Year max Year change pts. 819.60 -7.35% Athex Composite Share Price Index 827.98 Œ 893.71 -65.73898.82 819.60 1.379.42 -28.79% Œ FTSE/Athex Large Cap 266.34 288.53 -22.19-7.69% 262.88 290.59 262.88 445.52 -30.79% Œ Œ FTSE/ATHEX Custom Capped 946.29 Œ 956.95 -10.66 -1.11% 917.90 1,410.19 -23.04% Œ FTSE/ATHEX Custom Capped - USD 842.39 852.35 -9.97 -1.17% 821.10 1.406.66 -30.65% Œ Œ 725.27 FTSE/Athex Mid Cap Index Œ 772.45 -47.18 -6.11% 716.86 776.90 716.86 1,317.40 -37.84% Œ FTSE/ATHEX-CSE Banking Index 74.96 Œ 82.21 -7.25 -8.82% 73.00 83.47 73.00 161.54 -44.94% Œ FTSE/ATHEX Global Traders Index Plus 1.268.60 Œ 1.364.85 -96.25 -7.05% 1.259.76 1.373.41 1,252,49 1.845.84 -18.20% Œ FTSF/ATHEX Global Traders Index 1,401.31 1,508.25 -106.94 -7.09% 1.388.98 1,514.49 1,388.98 2,152.38 Œ -19.20% Œ FTSE/ATHEX Mid & Small Cap Factor-Weighted Ind 1,068.47 Œ 1,112.87 -44.40 -3.99% 1,057.44 1,134.05 1,057.44 1,523.02 -16.47% Œ Greece & Turkey 30 Price Index 686.17 Œ 701.44 -15.27 -2.18% 681.96 707.47 570.55 783 68 5.97% # 2.338.57 3,157.88 ATHEX Mid & SmallCap Price Index 2,338.57 Œ 2,447.74 -109.17 -4.46% 2,457.79 2,338.57 -9.13% Œ FTSE/Athex Market Index 638.04 Œ 690.54 -52.50-7.60% 629.90 695.43 629.90 1,066.17 -30.93% Œ FTSE Med Index 5,047.45 Œ 5,061.65 -14.20 -0.28% 4.605.95 5,387.08 10.46% # Athex Composite Index Total Return Index 1,207.56 1,303.42 -95.86 -7.35% 1,195.34 1,310.88 1,195.34 1,998.07 -28.27% Œ Œ 390.83 -30.06 -7.69% 605.87 FTSE/Athex Large Cap Total Return 360.77 360.77 -31.59% Œ Œ FTSE/ATHEX Large Cap Net Total Return 1,074.44 Œ 1,163.96 -89.52 -7.69% 1,060.47 1,172.27 1,060.47 1,786.28 -30.37% FTSE/ATHEX Custom Capped Total Return 995.72 Œ 1,006.94 -11.21 -1.11% 965.25 1,472.79 -22.46% Œ -30.13% FTSE/ATHEX Custom Capped - USD Total Return -10 49 886 40 Œ 896.88 -1 17% 863.99 1.469.09 Œ FTSE/Athex Mid Cap Total Return 922.20 Œ 982.19 -59.99 -6.11% 922.20 1,643.81 -36.15% Œ FTSE/ATHEX-CSE Banking Total Return Index 69.94 Œ 76.70 -6.76 -8.81% 69.94 153.89 -45.81% Œ Greece & Turkey 30 Total Return Index 849.17 # 848.04 1.13 0.13% 697.73 946.62 9.63% # 1,351.84 752.48 824.94 Hellenic Mid & Small Cap Index 757.09 Œ 818.34 -61.25-7.48% 752.48 -32.03% Œ FTSE/Athex Banks 99.04 Œ 108.62 -9.58 -8.82% 96.46 110.29 96.46 213.44 -44.94% Œ FTSE/Athex Insurance 1,401.38 Œ 1,475.13 -73.75 -5.00% 1,401.38 1,559.43 1,274.94 1,749.09 6.40% -73.37 -6.55% -40.81% Œ FTSE/Athex Financial Services 1,046.72 Œ 1,120.09 1,019.12 1,134.05 1,019.12 2,207.51 FTSE/Athex Industrial Goods & Services 1,866.66 2,005.04 -138.38 -6.90% 1,858.82 2,011.64 1,858.82 3,724.87 -42.47% Œ Œ -12.44% 12.59% # FTSE/Athex Retail 3,714.18 Œ 4,241.69 -527.51 3,625.52 4,280.37 3,090.34 4,836.94 FTSE/ATHEX Real Estate 2,390.64 Œ 2,519.37 -128.73 -5.11% 2,519.37 3,111.71 7.85% # 2.266.00 2.194.73 FTSE/Athex Personal & Household Goods -22.90% Œ 4,562.55 5,107.92 -545.37 -10.68% 4,482.66 5,107.92 7,649.84 Œ 4,482.66 FTSE/Athex Food & Beverage 6,209.24 6,296.24 -87.00 -1.38% 6,062.53 6,296.64 5,805.55 8,227.06 -20.88% Œ FTSE/Athex Basic Resources 2,016.81 Œ 2,226.72 -209.91 -9.43% 2,011.74 2,245.42 2,011.74 3,356.44 -26.71% Œ 2,154.83 2.299.86 -145.03 -6.31% 2.144.38 2.303.69 2,098.97 3.482.98 -19.65% Œ FTSF/Athex Construction & Materials Œ FTSE/Athex Oil & Gas 1,856.75 Œ 1,907.63 -50.88 -2.67% 1,793.43 1,907.63 1,706.21 3,236.15 -35.23% Œ FTSE/Athex Chemicals 4,790.38 Œ -233.88 5.024.26 -4.66% 4.727.62 5.157.35 4.727.62 6.811.96 -20.11% Œ FTSE/Athex Media 2,290.03 ¬ 2,290.03 0.00 0.00% 2,290.03 2,290.03 1,543.92 2,777.58 48.33% # FTSE/Athex Travel & Leisure 1,432.45 Œ 1.588.04 -155.59 -9.80% 1,431.54 1.607.97 1,369.61 2.304.69 -14.73% Œ FTSE/Athex Technology 630.73 Œ 658.70 -27.97 -4.25% 622.75 663.42 622.75 1,134.79 -19.90% Œ FTSE/Athex Telecommunications -8.74% 2,232.33 2,298.40 Œ 2.518.60 -220.20 2,532.36 2,232.33 3,633.39 -13.65% Œ FTSE/Athex Utilities 2.289.69 -208.77 -9.12% 2.062.22 2.326.98 2,080.92 Œ 2.044.48 4,471.04 -45.13% Œ FTSE/Athex Health Care 124.51 Œ 143.55 -19.04 -13.26% 124.51 149.10 124.51 287.11 -44.17% Athex All Share Index 179.52 Œ 193.87 -14.35 -7.40% 179.52 291.46 -23.76% Œ