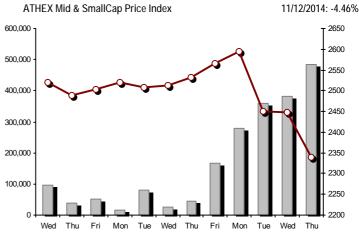

#### Athex Indices Index name 11/12/2014 10/12/2014 % Min Max Year min Year max Year change pts. 819.60 -7.35% Athex Composite Share Price Index 827.98 Œ 893.71 -65.73898.82 819.60 1.379.42 -28.79% Œ FTSE/Athex Large Cap 266.34 288.53 -22.19-7.69% 262.88 290.59 262.88 445.52 -30.79% Œ Œ FTSE/ATHEX Custom Capped 946.29 Œ 956.95 -10.66 -1.11% 917.90 1,410.19 -23.04% Œ FTSE/ATHEX Custom Capped - USD 842.39 852.35 -9.97 -1.17% 821.10 1.406.66 -30.65% Œ Œ 725.27 FTSE/Athex Mid Cap Index Œ 772.45 -47.18 -6.11% 716.86 776.90 716.86 1,317.40 -37.84% Œ FTSE/ATHEX-CSE Banking Index 74.96 Œ 82.21 -7.25 -8.82% 73.00 83.47 73.00 161.54 -44.94% Œ FTSE/ATHEX Global Traders Index Plus 1.268.60 Œ 1.364.85 -96.25 -7.05% 1.259.76 1.373.41 1,252,49 1.845.84 -18.20% Œ FTSF/ATHEX Global Traders Index 1,401.31 1,508.25 -106.94 -7.09% 1.388.98 1,514.49 1,388.98 2,152.38 Œ -19.20% Œ FTSE/ATHEX Mid & Small Cap Factor-Weighted Ind 1,068.47 Œ 1,112.87 -44.40 -3.99% 1,057.44 1,134.05 1,057.44 1,523.02 -16.47% Œ Greece & Turkey 30 Price Index 686.17 Œ 701.44 -15.27 -2.18% 681.96 707.47 570.55 783 68 5.97% # 2.338.57 3,157.88 ATHEX Mid & SmallCap Price Index 2,338.57 Œ 2,447.74 -109.17 -4.46% 2,457.79 2,338.57 -9.13% Œ FTSE/Athex Market Index 638.04 Œ 690.54 -52.50-7.60% 629.90 695.43 629.90 1,066.17 -30.93% Œ FTSE Med Index 5,047.45 Œ 5,061.65 -14.20 -0.28% 4.605.95 5,387.08 10.46% # Athex Composite Index Total Return Index 1,207.56 1,303.42 -95.86 -7.35% 1,195.34 1,310.88 1,195.34 1,998.07 -28.27% Œ Œ 390.83 -30.06 -7.69% 605.87 FTSE/Athex Large Cap Total Return 360.77 360.77 -31.59% Œ Œ FTSE/ATHEX Large Cap Net Total Return 1,074.44 Œ 1,163.96 -89.52 -7.69% 1,060.47 1,172.27 1,060.47 1,786.28 -30.37% FTSE/ATHEX Custom Capped Total Return 995.72 Œ 1,006.94 -11.21 -1.11% 965.25 1,472.79 -22.46% Œ -30.13% FTSE/ATHEX Custom Capped - USD Total Return -10 49 886 40 Œ 896.88 -1 17% 863.99 1.469.09 Œ FTSE/Athex Mid Cap Total Return 922.20 Œ 982.19 -59.99 -6.11% 922.20 1,643.81 -36.15% Œ FTSE/ATHEX-CSE Banking Total Return Index 69.94 Œ 76.70 -6.76 -8.81% 69.94 153.89 -45.81% Œ Greece & Turkey 30 Total Return Index 849.17 # 848.04 1.13 0.13% 697.73 946.62 9.63% # 1,351.84 752.48 824.94 Hellenic Mid & Small Cap Index 757.09 Œ 818.34 -61.25-7.48% 752.48 -32.03% Œ FTSE/Athex Banks 99.04 Œ 108.62 -9.58 -8.82% 96.46 110.29 96.46 213.44 -44.94% Œ FTSE/Athex Insurance 1,401.38 Œ 1,475.13 -73.75 -5.00% 1,401.38 1,559.43 1,274.94 1,749.09 6.40% -73.37 -6.55% -40.81% Œ FTSE/Athex Financial Services 1,046.72 Œ 1,120.09 1,019.12 1,134.05 1,019.12 2,207.51 FTSE/Athex Industrial Goods & Services 1,866.66 2,005.04 -138.38 -6.90% 1,858.82 2,011.64 1,858.82 3,724.87 -42.47% Œ Œ -12.44% 12.59% # FTSE/Athex Retail 3,714.18 Œ 4,241.69 -527.51 3,625.52 4,280.37 3,090.34 4,836.94 FTSE/ATHEX Real Estate 2,390.64 Œ 2,519.37 -128.73 -5.11% 2,519.37 3,111.71 7.85% # 2.266.00 2.194.73 FTSE/Athex Personal & Household Goods -22.90% Œ 4,562.55 5,107.92 -545.37 -10.68% 4,482.66 5,107.92 7,649.84 Œ 4,482.66 FTSE/Athex Food & Beverage 6,209.24 6,296.24 -87.00 -1.38% 6,062.53 6,296.64 5,805.55 8,227.06 -20.88% Œ FTSE/Athex Basic Resources 2,016.81 Œ 2,226.72 -209.91 -9.43% 2,011.74 2,245.42 2,011.74 3,356.44 -26.71% Œ 2,154.83 2.299.86 -145.03 -6.31% 2.144.38 2.303.69 2,098.97 3.482.98 -19.65% Œ FTSF/Athex Construction & Materials Œ FTSE/Athex Oil & Gas 1,856.75 Œ 1,907.63 -50.88 -2.67% 1,793.43 1,907.63 1,706.21 3,236.15 -35.23% Œ FTSE/Athex Chemicals 4,790.38 Œ -233.88 5.024.26 -4.66% 4.727.62 5.157.35 4.727.62 6.811.96 -20.11% Œ FTSE/Athex Media 2,290.03 ¬ 2,290.03 0.00 0.00% 2,290.03 2,290.03 1,543.92 2,777.58 48.33% # FTSE/Athex Travel & Leisure 1,432.45 Œ 1.588.04 -155.59 -9.80% 1,431.54 1.607.97 1,369.61 2.304.69 -14.73% Œ FTSE/Athex Technology 630.73 Œ 658.70 -27.97 -4.25% 622.75 663.42 622.75 1,134.79 -19.90% Œ FTSE/Athex Telecommunications -8.74% 2,232.33 2,298.40 Œ 2.518.60 -220.20 2,532.36 2,232.33 3,633.39 -13.65% Œ FTSE/Athex Utilities 2.289.69 -208.77 -9.12% 2.062.22 2.326.98 2,080.92 Œ 2.044.48 4,471.04 -45.13% Œ FTSE/Athex Health Care 124.51 Œ 143.55 -19.04 -13.26% 124.51 149.10 124.51 287.11 -44.17% Athex All Share Index 179.52 Œ 193.87 -14.35 -7.40% 179.52 291.46 -23.76% Œ