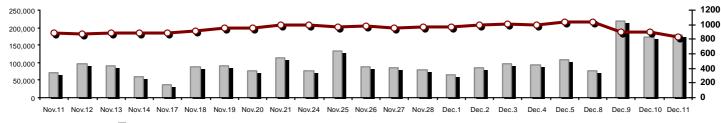

# **Summary of Markets**

| Securities' Transactions Value (thou. €)                   |            |        | Athex Composite Share Price Index   % daily chng             |           |         |
|------------------------------------------------------------|------------|--------|--------------------------------------------------------------|-----------|---------|
| Total Transactions Value (thou. €):                        | 180,267.76 |        |                                                              |           |         |
| Athex Capitalisation (mill. €) **:                         | 51,089.95  |        | Derivatives Total Open Interest                              | 259,592   |         |
| Daily change: mill. €   %                                  | -4,054.54  | -7.35% | in Index Futures   % daily chng                              | 36,421    | 2.69%   |
| Yearly Avg Capitalisation: mill. €   % chng prev year Avg  | 69,994.94  | 35.52% | in Stock Futures   % daily chng                              | 209,023   | -2.79%  |
| Athex Composite Share Price Index   % daily chng           | 827.98     | -7.35% | in Index Options   % daily chng                              | 12,678    | 9.44%   |
| Athex Composite Share Price Index Capitalisation (mill. €) | 47,677.20  |        | in Stock Options   % daily chng                              | 1,470     | 2.69%   |
| Daily change (mill. €)                                     | -3,988.66  |        |                                                              |           |         |
| Securities' Transactions Value (thou. €)                   | 180,267.76 |        | Derivatives Contracts Volume:                                | 81,110    |         |
| Daily change: thou. €   %                                  | 6,555.11   | 3.77%  | Daily change: pieces   %                                     | -69,918   | -46.29% |
| YtD Avg Trans. Value: thou. €   % chng prev year Avg       | 128,909.94 | 48.83% | YtD Avg Derivatives Contracts   % chng prev year Avg         | 50,075    | 20.47%  |
| Short Selling Trans. Value: mill. €   % in total Value     |            |        | Derivatives Trades Number:                                   | 6,548     |         |
| Short Covering Trans. Value: mill. €   % in total Value    |            |        | Daily change: number   %                                     | 525       | 8.72%   |
| Transactions Value of Blocks (thou. €)                     | 9,283.29   |        | YtD Avg Derivatives Trades number   % chng prev year Avg     | 2,782     | 5.71%   |
| Bonds Transactions Value (thou. €)                         | 0.00       |        | The ring periodices mades maniper   75 dailing provided ring | 2,702     | J.7170  |
| Securities' Transactions Volume (thou. Pieces)             | 203,766.16 |        | Lending Total Open Interest                                  | 8,052,107 |         |
| Daily change: thou. pieces   %                             | -20,213.34 | -9.02% | Daily change: pieces   %                                     | 52,761    | 0.66%   |
| YtD Avg Volume: thou. pieces   % chng prev year Avg        | 94,199.90  | 76.03% | Lending Contracts Volume(Multilateral/Bilateral)             | 394,561   |         |
| Short Selling Volume: thou pieces   % in total Volume      |            |        | Daily change: pieces   %                                     | 280,791   | 299.45% |
| Short Covering Volume: thou. pieces   % in total Volume    |            |        | Multilateral Lending                                         | 374,561   |         |
| Transactions Volume of Blocks (thou. Pieces)               | 13,121.08  |        |                                                              |           |         |
| Bonds Transactions Volume (thou. pieces)                   | 0.00       |        | Bilateral Lending                                            | 20,000    |         |
| Securities' Trades Number                                  | 48,817     |        | Lending Trades Number:                                       | 104       |         |
| Daily change: number   %                                   | 3,669      | 8.13%  | Daily change: thou. €   %                                    | 525       | 8.72%   |
| YtD Avg Derivatives Trades number   % chng prev year Avg   | 28,995     | -2.26% | Multilateral Lending Trades Number                           | 101       |         |
| Number of Blocks                                           | 20         |        | Bilateral Lending Trades Number                              | 3         |         |
| Number of Bonds Transactions                               | 0          |        | bilatoral conding frades Number                              | 3         |         |

#### Athex Indices

Indices volume of transactions

Indices closing prices