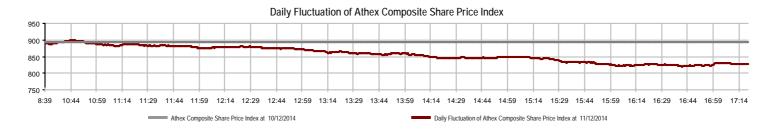

# **Summary of Markets**

| Securities' Transactions Value (thou. €)                   |            |        | Athex Composite Share Price Index   % daily chng             |           |         |
|------------------------------------------------------------|------------|--------|--------------------------------------------------------------|-----------|---------|
| Total Transactions Value (thou. €):                        | 180,267.76 |        |                                                              |           |         |
| Athex Capitalisation (mill. €) **:                         | 51,089.95  |        | Derivatives Total Open Interest                              | 259,592   |         |
| Daily change: mill. €   %                                  | -4,054.54  | -7.35% | in Index Futures   % daily chng                              | 36,421    | 2.69%   |
| Yearly Avg Capitalisation: mill. €   % chng prev year Avg  | 69,994.94  | 35.52% | in Stock Futures   % daily chng                              | 209,023   | -2.79%  |
| Athex Composite Share Price Index   % daily chng           | 827.98     | -7.35% | in Index Options   % daily chng                              | 12,678    | 9.44%   |
| Athex Composite Share Price Index Capitalisation (mill. €) | 47,677.20  |        | in Stock Options   % daily chng                              | 1,470     | 2.69%   |
| Daily change (mill. €)                                     | -3,988.66  |        |                                                              |           |         |
| Securities' Transactions Value (thou. €)                   | 180,267.76 |        | Derivatives Contracts Volume:                                | 81,110    |         |
| Daily change: thou. €   %                                  | 6,555.11   | 3.77%  | Daily change: pieces   %                                     | -69,918   | -46.29% |
| YtD Avg Trans. Value: thou. €   % chng prev year Avg       | 128,909.94 | 48.83% | YtD Avg Derivatives Contracts   % chng prev year Avg         | 50,075    | 20.47%  |
| Short Selling Trans. Value: mill. €   % in total Value     |            |        | Derivatives Trades Number:                                   | 6,548     |         |
| Short Covering Trans. Value: mill. €   % in total Value    |            |        | Daily change: number   %                                     | 525       | 8.72%   |
| Transactions Value of Blocks (thou. €)                     | 9,283.29   |        | YtD Avg Derivatives Trades number   % chng prev year Avg     | 2,782     | 5.71%   |
| Bonds Transactions Value (thou. €)                         | 0.00       |        | The ring periodices mades maniper   75 dailing provided ring | 2,702     | J.7170  |
| Securities' Transactions Volume (thou. Pieces)             | 203,766.16 |        | Lending Total Open Interest                                  | 8,052,107 |         |
| Daily change: thou. pieces   %                             | -20,213.34 | -9.02% | Daily change: pieces   %                                     | 52,761    | 0.66%   |
| YtD Avg Volume: thou. pieces   % chng prev year Avg        | 94,199.90  | 76.03% | Lending Contracts Volume(Multilateral/Bilateral)             | 394,561   |         |
| Short Selling Volume: thou pieces   % in total Volume      |            |        | Daily change: pieces   %                                     | 280,791   | 299.45% |
| Short Covering Volume: thou. pieces   % in total Volume    |            |        | Multilateral Lending                                         | 374,561   |         |
| Transactions Volume of Blocks (thou. Pieces)               | 13,121.08  |        |                                                              |           |         |
| Bonds Transactions Volume (thou. pieces)                   | 0.00       |        | Bilateral Lending                                            | 20,000    |         |
| Securities' Trades Number                                  | 48,817     |        | Lending Trades Number:                                       | 104       |         |
| Daily change: number   %                                   | 3,669      | 8.13%  | Daily change: thou. €   %                                    | 525       | 8.72%   |
| YtD Avg Derivatives Trades number   % chng prev year Avg   | 28,995     | -2.26% | Multilateral Lending Trades Number                           | 101       |         |
| Number of Blocks                                           | 20         |        | Bilateral Lending Trades Number                              | 3         |         |
| Number of Bonds Transactions                               | 0          |        | bilatoral conding frades Number                              | 3         |         |

#### Athex Indices Index name 11/12/2014 10/12/2014 % Min Max Year min Year max Year change pts. 819.60 -7.35% Athex Composite Share Price Index 827.98 Œ 893.71 -65.73898.82 819.60 1.379.42 -28.79% Œ FTSE/Athex Large Cap 266.34 288.53 -22.19-7.69% 262.88 290.59 262.88 445.52 -30.79% Œ Œ FTSE/ATHEX Custom Capped 946.29 Œ 956.95 -10.66 -1.11% 917.90 1,410.19 -23.04% Œ FTSE/ATHEX Custom Capped - USD 842.39 852.35 -9.97 -1.17% 821.10 1.406.66 -30.65% Œ Œ 725.27 FTSE/Athex Mid Cap Index Œ 772.45 -47.18 -6.11% 716.86 776.90 716.86 1,317.40 -37.84% Œ FTSE/ATHEX-CSE Banking Index 74.96 Œ 82.21 -7.25 -8.82% 73.00 83.47 73.00 161.54 -44.94% Œ FTSE/ATHEX Global Traders Index Plus 1.268.60 Œ 1.364.85 -96.25 -7.05% 1.259.76 1.373.41 1,252,49 1.845.84 -18.20% Œ FTSF/ATHEX Global Traders Index 1,401.31 1,508.25 -106.94 -7.09% 1.388.98 1,514.49 1,388.98 2,152.38 Œ -19.20% Œ FTSE/ATHEX Mid & Small Cap Factor-Weighted Ind 1,068.47 Œ 1,112.87 -44.40 -3.99% 1,057.44 1,134.05 1,057.44 1,523.02 -16.47% Œ Greece & Turkey 30 Price Index 686.17 Œ 701.44 -15.27 -2.18% 681.96 707.47 570.55 783 68 5.97% # 2.338.57 3,157.88 ATHEX Mid & SmallCap Price Index 2,338.57 Œ 2,447.74 -109.17 -4.46% 2,457.79 2,338.57 -9.13% Œ FTSE/Athex Market Index 638.04 Œ 690.54 -52.50-7.60% 629.90 695.43 629.90 1,066.17 -30.93% Œ FTSE Med Index 5,047.45 Œ 5,061.65 -14.20 -0.28% 4.605.95 5,387.08 10.46% # Athex Composite Index Total Return Index 1,207.56 1,303.42 -95.86 -7.35% 1,195.34 1,310.88 1,195.34 1,998.07 -28.27% Œ Œ 390.83 -30.06 -7.69% 605.87 FTSE/Athex Large Cap Total Return 360.77 360.77 -31.59% Œ Œ FTSE/ATHEX Large Cap Net Total Return 1,074.44 Œ 1,163.96 -89.52 -7.69% 1,060.47 1,172.27 1,060.47 1,786.28 -30.37% FTSE/ATHEX Custom Capped Total Return 995.72 Œ 1,006.94 -11.21 -1.11% 965.25 1,472.79 -22.46% Œ -30.13% FTSE/ATHEX Custom Capped - USD Total Return -10 49 886 40 Œ 896.88 -1 17% 863.99 1.469.09 Œ FTSE/Athex Mid Cap Total Return 922.20 Œ 982.19 -59.99 -6.11% 922.20 1,643.81 -36.15% Œ FTSE/ATHEX-CSE Banking Total Return Index 69.94 Œ 76.70 -6.76 -8.81% 69.94 153.89 -45.81% Œ Greece & Turkey 30 Total Return Index 849.17 # 848.04 1.13 0.13% 697.73 946.62 9.63% # 1,351.84 752.48 824.94 Hellenic Mid & Small Cap Index 757.09 Œ 818.34 -61.25-7.48% 752.48 -32.03% Œ FTSE/Athex Banks 99.04 Œ 108.62 -9.58 -8.82% 96.46 110.29 96.46 213.44 -44.94% Œ FTSE/Athex Insurance 1,401.38 Œ 1,475.13 -73.75 -5.00% 1,401.38 1,559.43 1,274.94 1,749.09 6.40% -73.37 -6.55% -40.81% Œ FTSE/Athex Financial Services 1,046.72 Œ 1,120.09 1,019.12 1,134.05 1,019.12 2,207.51 FTSE/Athex Industrial Goods & Services 1,866.66 2,005.04 -138.38 -6.90% 1,858.82 2,011.64 1,858.82 3,724.87 -42.47% Œ Œ -12.44% 12.59% # FTSE/Athex Retail 3,714.18 Œ 4,241.69 -527.51 3,625.52 4,280.37 3,090.34 4,836.94 FTSE/ATHEX Real Estate 2,390.64 Œ 2,519.37 -128.73 -5.11% 2,519.37 3,111.71 7.85% # 2.266.00 2.194.73 FTSE/Athex Personal & Household Goods -22.90% Œ 4,562.55 5,107.92 -545.37 -10.68% 4,482.66 5,107.92 7,649.84 Œ 4,482.66 FTSE/Athex Food & Beverage 6,209.24 6,296.24 -87.00 -1.38% 6,062.53 6,296.64 5,805.55 8,227.06 -20.88% Œ FTSE/Athex Basic Resources 2,016.81 Œ 2,226.72 -209.91 -9.43% 2,011.74 2,245.42 2,011.74 3,356.44 -26.71% Œ 2,154.83 2.299.86 -145.03 -6.31% 2.144.38 2.303.69 2,098.97 3.482.98 -19.65% Œ FTSF/Athex Construction & Materials Œ FTSE/Athex Oil & Gas 1,856.75 Œ 1,907.63 -50.88 -2.67% 1,793.43 1,907.63 1,706.21 3,236.15 -35.23% Œ FTSE/Athex Chemicals 4,790.38 Œ -233.88 5.024.26 -4.66% 4.727.62 5.157.35 4.727.62 6.811.96 -20.11% Œ FTSE/Athex Media 2,290.03 ¬ 2,290.03 0.00 0.00% 2,290.03 2,290.03 1,543.92 2,777.58 48.33% # FTSE/Athex Travel & Leisure 1,432.45 Œ 1.588.04 -155.59 -9.80% 1,431.54 1.607.97 1,369.61 2.304.69 -14.73% Œ FTSE/Athex Technology 630.73 Œ 658.70 -27.97 -4.25% 622.75 663.42 622.75 1,134.79 -19.90% Œ FTSE/Athex Telecommunications -8.74% 2,232.33 2,298.40 Œ 2.518.60 -220.20 2,532.36 2,232.33 3,633.39 -13.65% Œ FTSE/Athex Utilities 2.289.69 -208.77 -9.12% 2.062.22 2.326.98 2,080.92 Œ 2.044.48 4,471.04 -45.13% Œ FTSE/Athex Health Care 124.51 Œ 143.55 -19.04 -13.26% 124.51 149.10 124.51 287.11 -44.17% Athex All Share Index 179.52 Œ 193.87 -14.35 -7.40% 179.52 291.46 -23.76% Œ