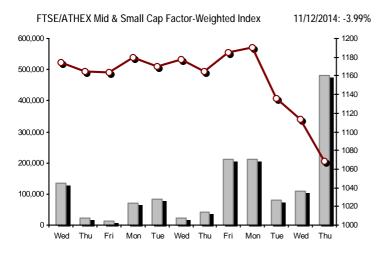

#### Athex Indices Index name 11/12/2014 10/12/2014 % Min Max Year min Year max Year change pts. 819.60 -7.35% Athex Composite Share Price Index 827.98 Œ 893.71 -65.73898.82 819.60 1.379.42 -28.79% Œ FTSE/Athex Large Cap 266.34 288.53 -22.19-7.69% 262.88 290.59 262.88 445.52 -30.79% Œ Œ FTSE/ATHEX Custom Capped 946.29 Œ 956.95 -10.66 -1.11% 917.90 1,410.19 -23.04% Œ FTSE/ATHEX Custom Capped - USD 842.39 852.35 -9.97 -1.17% 821.10 1.406.66 -30.65% Œ Œ 725.27 FTSE/Athex Mid Cap Index Œ 772.45 -47.18 -6.11% 716.86 776.90 716.86 1,317.40 -37.84% Œ FTSE/ATHEX-CSE Banking Index 74.96 Œ 82.21 -7.25 -8.82% 73.00 83.47 73.00 161.54 -44.94% Œ FTSE/ATHEX Global Traders Index Plus 1.268.60 Œ 1.364.85 -96.25 -7.05% 1.259.76 1.373.41 1,252,49 1.845.84 -18.20% Œ FTSF/ATHEX Global Traders Index 1,401.31 1,508.25 -106.94 -7.09% 1.388.98 1,514.49 1,388.98 2,152.38 Œ -19.20% Œ FTSE/ATHEX Mid & Small Cap Factor-Weighted Ind 1,068.47 Œ 1,112.87 -44.40 -3.99% 1,057.44 1,134.05 1,057.44 1,523.02 -16.47% Œ Greece & Turkey 30 Price Index 686.17 Œ 701.44 -15.27 -2.18% 681.96 707.47 570.55 783 68 5.97% # 2.338.57 3,157.88 ATHEX Mid & SmallCap Price Index 2,338.57 Œ 2,447.74 -109.17 -4.46% 2,457.79 2,338.57 -9.13% Œ FTSE/Athex Market Index 638.04 Œ 690.54 -52.50-7.60% 629.90 695.43 629.90 1,066.17 -30.93% Œ FTSE Med Index 5,047.45 Œ 5,061.65 -14.20 -0.28% 4.605.95 5,387.08 10.46% # Athex Composite Index Total Return Index 1,207.56 1,303.42 -95.86 -7.35% 1,195.34 1,310.88 1,195.34 1,998.07 -28.27% Œ Œ 390.83 -30.06 -7.69% 605.87 FTSE/Athex Large Cap Total Return 360.77 360.77 -31.59% Œ Œ FTSE/ATHEX Large Cap Net Total Return 1,074.44 Œ 1,163.96 -89.52 -7.69% 1,060.47 1,172.27 1,060.47 1,786.28 -30.37% FTSE/ATHEX Custom Capped Total Return 995.72 Œ 1,006.94 -11.21 -1.11% 965.25 1,472.79 -22.46% Œ -30.13% FTSE/ATHEX Custom Capped - USD Total Return -10 49 886 40 Œ 896.88 -1 17% 863.99 1.469.09 Œ FTSE/Athex Mid Cap Total Return 922.20 Œ 982.19 -59.99 -6.11% 922.20 1,643.81 -36.15% Œ FTSE/ATHEX-CSE Banking Total Return Index 69.94 Œ 76.70 -6.76 -8.81% 69.94 153.89 -45.81% Œ Greece & Turkey 30 Total Return Index 849.17 # 848.04 1.13 0.13% 697.73 946.62 9.63% # 1,351.84 752.48 824.94 Hellenic Mid & Small Cap Index 757.09 Œ 818.34 -61.25-7.48% 752.48 -32.03% Œ FTSE/Athex Banks 99.04 Œ 108.62 -9.58 -8.82% 96.46 110.29 96.46 213.44 -44.94% Œ FTSE/Athex Insurance 1,401.38 Œ 1,475.13 -73.75 -5.00% 1,401.38 1,559.43 1,274.94 1,749.09 6.40% -73.37 -6.55% -40.81% Œ FTSE/Athex Financial Services 1,046.72 Œ 1,120.09 1,019.12 1,134.05 1,019.12 2,207.51 FTSE/Athex Industrial Goods & Services 1,866.66 2,005.04 -138.38 -6.90% 1,858.82 2,011.64 1,858.82 3,724.87 -42.47% Œ Œ -12.44% 12.59% # FTSE/Athex Retail 3,714.18 Œ 4,241.69 -527.51 3,625.52 4,280.37 3,090.34 4,836.94 FTSE/ATHEX Real Estate 2,390.64 Œ 2,519.37 -128.73 -5.11% 2,519.37 3,111.71 7.85% # 2.266.00 2.194.73 FTSE/Athex Personal & Household Goods -22.90% Œ 4,562.55 5,107.92 -545.37 -10.68% 4,482.66 5,107.92 7,649.84 Œ 4,482.66 FTSE/Athex Food & Beverage 6,209.24 6,296.24 -87.00 -1.38% 6,062.53 6,296.64 5,805.55 8,227.06 -20.88% Œ FTSE/Athex Basic Resources 2,016.81 Œ 2,226.72 -209.91 -9.43% 2,011.74 2,245.42 2,011.74 3,356.44 -26.71% Œ 2,154.83 2.299.86 -145.03 -6.31% 2.144.38 2.303.69 2,098.97 3.482.98 -19.65% Œ FTSF/Athex Construction & Materials Œ FTSE/Athex Oil & Gas 1,856.75 Œ 1,907.63 -50.88 -2.67% 1,793.43 1,907.63 1,706.21 3,236.15 -35.23% Œ FTSE/Athex Chemicals 4,790.38 Œ -233.88 5.024.26 -4.66% 4.727.62 5.157.35 4.727.62 6.811.96 -20.11% Œ FTSE/Athex Media 2,290.03 ¬ 2,290.03 0.00 0.00% 2,290.03 2,290.03 1,543.92 2,777.58 48.33% # FTSE/Athex Travel & Leisure 1,432.45 Œ 1.588.04 -155.59 -9.80% 1,431.54 1.607.97 1,369.61 2.304.69 -14.73% Œ FTSE/Athex Technology 630.73 Œ 658.70 -27.97 -4.25% 622.75 663.42 622.75 1,134.79 -19.90% Œ FTSE/Athex Telecommunications -8.74% 2,232.33 2,298.40 Œ 2.518.60 -220.20 2,532.36 2,232.33 3,633.39 -13.65% Œ FTSE/Athex Utilities 2.289.69 -208.77 -9.12% 2.062.22 2.326.98 2,080.92 Œ 2.044.48 4,471.04 -45.13% Œ FTSE/Athex Health Care 124.51 Œ 143.55 -19.04 -13.26% 124.51 149.10 124.51 287.11 -44.17% Athex All Share Index 179.52 Œ 193.87 -14.35 -7.40% 179.52 291.46 -23.76% Œ