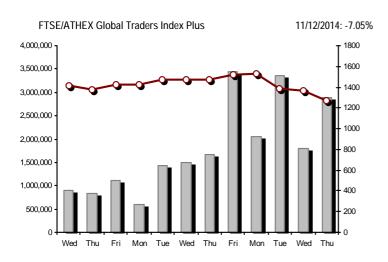

#### Athex Indices Index name 11/12/2014 10/12/2014 % Min Max Year min Year max Year change pts. 819.60 -7.35% Athex Composite Share Price Index 827.98 Œ 893.71 -65.73898.82 819.60 1.379.42 -28.79% Œ FTSE/Athex Large Cap 266.34 288.53 -22.19-7.69% 262.88 290.59 262.88 445.52 -30.79% Œ Œ FTSE/ATHEX Custom Capped 946.29 Œ 956.95 -10.66 -1.11% 917.90 1,410.19 -23.04% Œ FTSE/ATHEX Custom Capped - USD 842.39 852.35 -9.97 -1.17% 821.10 1.406.66 -30.65% Œ Œ 725.27 FTSE/Athex Mid Cap Index Œ 772.45 -47.18 -6.11% 716.86 776.90 716.86 1,317.40 -37.84% Œ FTSE/ATHEX-CSE Banking Index 74.96 Œ 82.21 -7.25 -8.82% 73.00 83.47 73.00 161.54 -44.94% Œ FTSE/ATHEX Global Traders Index Plus 1.268.60 Œ 1.364.85 -96.25 -7.05% 1.259.76 1.373.41 1,252,49 1.845.84 -18.20% Œ FTSF/ATHEX Global Traders Index 1,401.31 1,508.25 -106.94 -7.09% 1.388.98 1,514.49 1,388.98 2,152.38 Œ -19.20% Œ FTSE/ATHEX Mid & Small Cap Factor-Weighted Ind 1,068.47 Œ 1,112.87 -44.40 -3.99% 1,057.44 1,134.05 1,057.44 1,523.02 -16.47% Œ Greece & Turkey 30 Price Index 686.17 Œ 701.44 -15.27 -2.18% 681.96 707.47 570.55 783 68 5.97% # 2.338.57 3,157.88 ATHEX Mid & SmallCap Price Index 2,338.57 Œ 2,447.74 -109.17 -4.46% 2,457.79 2,338.57 -9.13% Œ FTSE/Athex Market Index 638.04 Œ 690.54 -52.50-7.60% 629.90 695.43 629.90 1,066.17 -30.93% Œ FTSE Med Index 5,047.45 Œ 5,061.65 -14.20 -0.28% 4.605.95 5,387.08 10.46% # Athex Composite Index Total Return Index 1,207.56 1,303.42 -95.86 -7.35% 1,195.34 1,310.88 1,195.34 1,998.07 -28.27% Œ Œ 390.83 -30.06 -7.69% 605.87 FTSE/Athex Large Cap Total Return 360.77 360.77 -31.59% Œ Œ FTSE/ATHEX Large Cap Net Total Return 1,074.44 Œ 1,163.96 -89.52 -7.69% 1,060.47 1,172.27 1,060.47 1,786.28 -30.37% FTSE/ATHEX Custom Capped Total Return 995.72 Œ 1,006.94 -11.21 -1.11% 965.25 1,472.79 -22.46% Œ -30.13% FTSE/ATHEX Custom Capped - USD Total Return -10 49 886 40 Œ 896.88 -1 17% 863.99 1.469.09 Œ FTSE/Athex Mid Cap Total Return 922.20 Œ 982.19 -59.99 -6.11% 922.20 1,643.81 -36.15% Œ FTSE/ATHEX-CSE Banking Total Return Index 69.94 Œ 76.70 -6.76 -8.81% 69.94 153.89 -45.81% Œ Greece & Turkey 30 Total Return Index 849.17 # 848.04 1.13 0.13% 697.73 946.62 9.63% # 1,351.84 752.48 824.94 Hellenic Mid & Small Cap Index 757.09 Œ 818.34 -61.25-7.48% 752.48 -32.03% Œ FTSE/Athex Banks 99.04 Œ 108.62 -9.58 -8.82% 96.46 110.29 96.46 213.44 -44.94% Œ FTSE/Athex Insurance 1,401.38 Œ 1,475.13 -73.75 -5.00% 1,401.38 1,559.43 1,274.94 1,749.09 6.40% -73.37 -6.55% -40.81% Œ FTSE/Athex Financial Services 1,046.72 Œ 1,120.09 1,019.12 1,134.05 1,019.12 2,207.51 FTSE/Athex Industrial Goods & Services 1,866.66 2,005.04 -138.38 -6.90% 1,858.82 2,011.64 1,858.82 3,724.87 -42.47% Œ Œ -12.44% 12.59% # FTSE/Athex Retail 3,714.18 Œ 4,241.69 -527.51 3,625.52 4,280.37 3,090.34 4,836.94 FTSE/ATHEX Real Estate 2,390.64 Œ 2,519.37 -128.73 -5.11% 2,519.37 3,111.71 7.85% # 2.266.00 2.194.73 FTSE/Athex Personal & Household Goods -22.90% Œ 4,562.55 5,107.92 -545.37 -10.68% 4,482.66 5,107.92 7,649.84 Œ 4,482.66 FTSE/Athex Food & Beverage 6,209.24 6,296.24 -87.00 -1.38% 6,062.53 6,296.64 5,805.55 8,227.06 -20.88% Œ FTSE/Athex Basic Resources 2,016.81 Œ 2,226.72 -209.91 -9.43% 2,011.74 2,245.42 2,011.74 3,356.44 -26.71% Œ 2,154.83 2.299.86 -145.03 -6.31% 2.144.38 2.303.69 2,098.97 3.482.98 -19.65% Œ FTSF/Athex Construction & Materials Œ FTSE/Athex Oil & Gas 1,856.75 Œ 1,907.63 -50.88 -2.67% 1,793.43 1,907.63 1,706.21 3,236.15 -35.23% Œ FTSE/Athex Chemicals 4,790.38 Œ -233.88 5.024.26 -4.66% 4.727.62 5.157.35 4.727.62 6.811.96 -20.11% Œ FTSE/Athex Media 2,290.03 ¬ 2,290.03 0.00 0.00% 2,290.03 2,290.03 1,543.92 2,777.58 48.33% # FTSE/Athex Travel & Leisure 1,432.45 Œ 1.588.04 -155.59 -9.80% 1,431.54 1.607.97 1,369.61 2.304.69 -14.73% Œ FTSE/Athex Technology 630.73 Œ 658.70 -27.97 -4.25% 622.75 663.42 622.75 1,134.79 -19.90% Œ FTSE/Athex Telecommunications -8.74% 2,232.33 2,298.40 Œ 2.518.60 -220.20 2,532.36 2,232.33 3,633.39 -13.65% Œ FTSE/Athex Utilities 2.289.69 -208.77 -9.12% 2.062.22 2.326.98 2,080.92 Œ 2.044.48 4,471.04 -45.13% Œ FTSE/Athex Health Care 124.51 Œ 143.55 -19.04 -13.26% 124.51 149.10 124.51 287.11 -44.17% Athex All Share Index 179.52 Œ 193.87 -14.35 -7.40% 179.52 291.46 -23.76% Œ