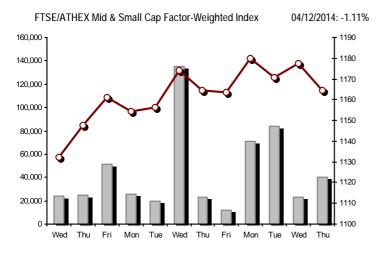

| Athex Indices                                  |                   |            |        |        |          |          |          |          |                  |
|------------------------------------------------|-------------------|------------|--------|--------|----------|----------|----------|----------|------------------|
| Index name                                     | 04/12/2014        | 03/12/2014 | pts.   | %      | Min      | Max      | Year min | Year max | Year change      |
| Athex Composite Share Price Index              | 991.87 Œ          | 1,008.03   | -16.16 | -1.60% | 991.81   | 1,022.13 | 852.87   | 1,379.42 | -14.69% <b>g</b> |
| FTSE/Athex Large Cap                           | 321.65 Œ          | 327.57     | -5.92  | -1.81% | 321.65   | 332.42   | 277.08   | 445.52   | -16.42% <b>g</b> |
| FTSE/ATHEX Custom Capped                       | 1,066.21 #        | 1,047.52   | 18.69  | 1.78%  |          |          | 917.90   | 1,410.19 | -13.29% <b>g</b> |
| FTSE/ATHEX Custom Capped - USD                 | 941.88 #          | 931.46     | 10.43  | 1.12%  |          |          | 821.10   | 1,406.66 | -22.46% <b>g</b> |
| FTSE/Athex Mid Cap Index                       | 865.05 Œ          | 874.51     | -9.46  | -1.08% | 863.71   | 880.12   | 794.31   | 1,317.40 | -25.86% <b>g</b> |
| FTSE/ATHEX-CSE Banking Index                   | 94.45 Œ           | 98.46      | -4.01  | -4.07% | 94.45    | 100.68   | 81.76    | 161.54   | -30.62% <b>d</b> |
| FTSE/ATHEX Global Traders Index Plus           | 1,471.28 Œ        | 1,477.17   | -5.89  | -0.40% | 1,470.01 | 1,486.77 | 1,252.49 | 1,845.84 | -5.13% <b>g</b>  |
| FTSE/ATHEX Global Traders Index                | 1,634.82 Œ        | 1,643.63   | -8.81  | -0.54% | 1,634.67 | 1,660.33 | 1,404.09 | 2,152.38 | -5.74% <b>d</b>  |
| FTSE/ATHEX Mid & Small Cap Factor-Weighted Ind | 1,164.67 Œ        | 1,177.69   | -13.02 | -1.11% | 1,147.86 | 1,179.35 | 1,115.99 | 1,523.02 | -8.95% <b>a</b>  |
| Greece & Turkey 30 Price Index                 | 743.73 #          | 743.34     | 0.39   | 0.05%  | 741.58   | 754.91   | 570.55   | 783.68   | 14.85% #         |
| ATHEX Mid & SmallCap Price Index               | 2,531.19 #        | 2,514.01   | 17.18  | 0.68%  | 2,491.84 | 2,539.75 | 2,414.58 | 3,157.88 | -1.65% <b>q</b>  |
| FTSE/Athex Market Index                        | 769.67 Œ          | 783.56     | -13.89 | -1.77% | 769.64   | 794.79   | 665.36   | 1,066.17 | -16.68% <b>d</b> |
| FTSE Med Index                                 | 5,237.69 #        | 5,154.55   | 83.14  | 1.61%  |          |          | 4,605.95 | 5,387.08 | 14.63% #         |
| Athex Composite Index Total Return Index       | 1,446.59 Œ        | 1,470.15   | -23.56 | -1.60% | 1,446.49 | 1,490.72 | 1,242.66 | 1,998.07 | -14.07% <b>d</b> |
| FTSE/ATHEX Large Cap Net Total Return          | 1,297.55 Œ        | 1,321.45   | -23.90 | -1.81% | 1,297.55 | 1,341.02 | 1,117.05 | 1,786.28 | -15.91% <b>g</b> |
| FTSE/ATHEX Custom Capped Total Return          | 1,121.92 #        | 1,102.25   | 19.67  | 1.78%  |          |          | 965.25   | 1,472.79 | -12.64% <b>g</b> |
| FTSE/ATHEX Custom Capped - USD Total Return    | 991.09 #          | 980.12     | 10.97  | 1.12%  |          |          | 863.99   | 1,469.09 | -21.88% <b>g</b> |
| FTSE/Athex Mid Cap Total Return                | 1,099.92 Œ        | 1,111.95   | -12.03 | -1.08% |          |          | 1,035.42 | 1,643.81 | -23.84% <b>0</b> |
| FTSE/ATHEX-CSE Banking Total Return Index      | 88.13 Œ           | 91.87      | -3.74  | -4.07% |          |          | 76.41    | 153.89   | -31.72% <b>g</b> |
| Greece & Turkey 30 Total Return Index          | 899.88 #          | 894.58     | 5.30   | 0.59%  |          |          | 697.73   | 946.62   | 16.18% #         |
| Hellenic Mid & Small Cap Index                 | 901.69 Œ          | 912.46     | -10.77 | -1.18% | 900.53   | 923.54   | 818.89   | 1,351.84 | -19.04% <b>d</b> |
| FTSE/Athex Banks                               | 124.79 Œ          | 130.09     | -5.30  | -4.07% | 124.79   | 133.02   | 108.02   | 213.44   | -30.63% <b>d</b> |
| FTSE/Athex Insurance                           | 1,475.13 Œ        | 1,506.74   | -31.61 | -2.10% | 1,475.13 | 1,506.74 | 1,274.94 | 1,749.09 | 12.00% #         |
| FTSE/Athex Financial Services                  | 1,266.19 Œ        | 1,280.47   | -14.28 | -1.12% | 1,257.09 | 1,308.39 | 1,075.28 | 2,207.51 | -28.40% <b>a</b> |
| FTSE/Athex Industrial Goods & Services         | 2,161.21 Œ        | 2,191.64   | -30.43 | -1.39% | 2,152.79 | 2,214.88 | 2,053.00 | 3,724.87 | -33.39% <b>a</b> |
| FTSE/Athex Retail                              | 4,590.29 Œ        | 4,590.50   | -0.21  | 0.00%  | 4,568.06 | 4,634.03 | 3,090.34 | 4,836.94 | 39.15% #         |
| FTSE/ATHEX Real Estate                         | 2,600.24 Œ        | 2,614.43   | -14.19 | -0.54% | 2,562.73 | 2,668.31 | 2,194.73 | 3,111.71 | 17.30% #         |
| FTSE/Athex Personal & Household Goods          | 5,707.28 Œ        | 5,756.20   | -48.92 | -0.85% | 5,692.43 | 5,868.61 | 4,506.00 | 7,649.84 | -3.55% <b>g</b>  |
| FTSE/Athex Food & Beverage                     | 6,643.84 Œ        | 6,695.69   | -51.85 | -0.77% | 6,588.54 | 6,736.29 | 5,805.55 | 8,227.06 | -15.35% <b>g</b> |
| FTSE/Athex Basic Resources                     | 2,536.71 <b>Œ</b> | 2,581.08   | -44.37 | -1.72% | 2,536.71 | 2,607.46 | 2,132.68 | 3,356.44 | -7.82% <b>d</b>  |
| FTSE/Athex Construction & Materials            | 2,449.65 #        | 2,417.88   | 31.77  | 1.31%  | 2,410.07 | 2,489.36 | 2,098.97 | 3,482.98 | -8.65% <b>a</b>  |
| FTSE/Athex Oil & Gas                           | 2,102.23 #        | 2,079.68   | 22.55  | 1.08%  | 2,079.68 | 2,140.27 | 1,706.21 | 3,236.15 | -26.67% <b>d</b> |
| FTSE/Athex Chemicals                           | 5,446.69 Œ        | 5,502.87   | -56.18 | -1.02% | 5,420.38 | 5,567.05 | 4,844.03 | 6,811.96 | -9.17% <b>d</b>  |
| FTSE/Athex Media                               | 2,290.03 ¬        | 2,290.03   | 0.00   | 0.00%  | 2,290.03 | 2,290.03 | 1,543.92 | 2,777.58 | 48.33% #         |
| FTSE/Athex Travel & Leisure                    | 1,833.48 #        | 1,828.35   | 5.13   | 0.28%  | 1,803.06 | 1,851.55 | 1,369.61 | 2,304.69 | 9.14% #          |
| FTSE/Athex Technology                          | 726.02 Œ          | 729.83     | -3.81  | -0.52% | 720.59   | 737.50   | 684.28   | 1,134.79 | -7.80% <b>a</b>  |
| FTSE/Athex Telecommunications                  | 2,725.04 Œ        | 2,749.82   | -24.78 | -0.90% | 2,725.04 | 2,793.86 | 2,328.67 | 3,633.39 | 2.38% #          |
| FTSE/Athex Utilities                           | 2,623.66 <b>Œ</b> | 2,669.88   | -46.22 | -1.73% | 2,623.66 | 2,744.05 | 2,044.48 | 4,471.04 | -30.82% <b>g</b> |
| FTSE/Athex Health Care                         | 168.97 <b>Œ</b>   | 170.61     | -1.64  | -0.96% | 168.07   | 171.35   | 151.44   | 287.11   | -24.23% <b>g</b> |
| Athex All Share Index                          | 214.81 Œ          | 219.06     | -4.25  | -1.94% |          |          | 193.57   | 291.46   | -8.77% <b>d</b>  |
|                                                |                   |            |        |        |          |          |          |          |                  |

#### Athex Indices

Indices volume of transactions

Indices closing prices