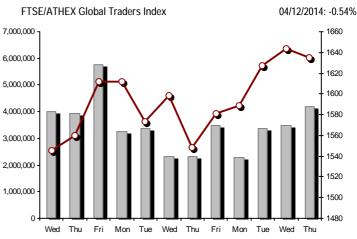

| Athex Indices                                  |                   |            |        |        |          |          |          |          |                  |
|------------------------------------------------|-------------------|------------|--------|--------|----------|----------|----------|----------|------------------|
| Index name                                     | 04/12/2014        | 03/12/2014 | pts.   | %      | Min      | Max      | Year min | Year max | Year change      |
| Athex Composite Share Price Index              | 991.87 Œ          | 1,008.03   | -16.16 | -1.60% | 991.81   | 1,022.13 | 852.87   | 1,379.42 | -14.69% <b>g</b> |
| FTSE/Athex Large Cap                           | 321.65 Œ          | 327.57     | -5.92  | -1.81% | 321.65   | 332.42   | 277.08   | 445.52   | -16.42% <b>g</b> |
| FTSE/ATHEX Custom Capped                       | 1,066.21 #        | 1,047.52   | 18.69  | 1.78%  |          |          | 917.90   | 1,410.19 | -13.29% <b>g</b> |
| FTSE/ATHEX Custom Capped - USD                 | 941.88 #          | 931.46     | 10.43  | 1.12%  |          |          | 821.10   | 1,406.66 | -22.46% <b>g</b> |
| FTSE/Athex Mid Cap Index                       | 865.05 Œ          | 874.51     | -9.46  | -1.08% | 863.71   | 880.12   | 794.31   | 1,317.40 | -25.86% <b>g</b> |
| FTSE/ATHEX-CSE Banking Index                   | 94.45 Œ           | 98.46      | -4.01  | -4.07% | 94.45    | 100.68   | 81.76    | 161.54   | -30.62% <b>d</b> |
| FTSE/ATHEX Global Traders Index Plus           | 1,471.28 Œ        | 1,477.17   | -5.89  | -0.40% | 1,470.01 | 1,486.77 | 1,252.49 | 1,845.84 | -5.13% <b>g</b>  |
| FTSE/ATHEX Global Traders Index                | 1,634.82 Œ        | 1,643.63   | -8.81  | -0.54% | 1,634.67 | 1,660.33 | 1,404.09 | 2,152.38 | -5.74% <b>d</b>  |
| FTSE/ATHEX Mid & Small Cap Factor-Weighted Ind | 1,164.67 Œ        | 1,177.69   | -13.02 | -1.11% | 1,147.86 | 1,179.35 | 1,115.99 | 1,523.02 | -8.95% <b>a</b>  |
| Greece & Turkey 30 Price Index                 | 743.73 #          | 743.34     | 0.39   | 0.05%  | 741.58   | 754.91   | 570.55   | 783.68   | 14.85% #         |
| ATHEX Mid & SmallCap Price Index               | 2,531.19 #        | 2,514.01   | 17.18  | 0.68%  | 2,491.84 | 2,539.75 | 2,414.58 | 3,157.88 | -1.65% <b>q</b>  |
| FTSE/Athex Market Index                        | 769.67 Œ          | 783.56     | -13.89 | -1.77% | 769.64   | 794.79   | 665.36   | 1,066.17 | -16.68% <b>d</b> |
| FTSE Med Index                                 | 5,237.69 #        | 5,154.55   | 83.14  | 1.61%  |          |          | 4,605.95 | 5,387.08 | 14.63% #         |
| Athex Composite Index Total Return Index       | 1,446.59 Œ        | 1,470.15   | -23.56 | -1.60% | 1,446.49 | 1,490.72 | 1,242.66 | 1,998.07 | -14.07% <b>d</b> |
| FTSE/ATHEX Large Cap Net Total Return          | 1,297.55 Œ        | 1,321.45   | -23.90 | -1.81% | 1,297.55 | 1,341.02 | 1,117.05 | 1,786.28 | -15.91% <b>g</b> |
| FTSE/ATHEX Custom Capped Total Return          | 1,121.92 #        | 1,102.25   | 19.67  | 1.78%  |          |          | 965.25   | 1,472.79 | -12.64% <b>g</b> |
| FTSE/ATHEX Custom Capped - USD Total Return    | 991.09 #          | 980.12     | 10.97  | 1.12%  |          |          | 863.99   | 1,469.09 | -21.88% <b>g</b> |
| FTSE/Athex Mid Cap Total Return                | 1,099.92 Œ        | 1,111.95   | -12.03 | -1.08% |          |          | 1,035.42 | 1,643.81 | -23.84% <b>0</b> |
| FTSE/ATHEX-CSE Banking Total Return Index      | 88.13 Œ           | 91.87      | -3.74  | -4.07% |          |          | 76.41    | 153.89   | -31.72% <b>g</b> |
| Greece & Turkey 30 Total Return Index          | 899.88 #          | 894.58     | 5.30   | 0.59%  |          |          | 697.73   | 946.62   | 16.18% #         |
| Hellenic Mid & Small Cap Index                 | 901.69 Œ          | 912.46     | -10.77 | -1.18% | 900.53   | 923.54   | 818.89   | 1,351.84 | -19.04% <b>d</b> |
| FTSE/Athex Banks                               | 124.79 Œ          | 130.09     | -5.30  | -4.07% | 124.79   | 133.02   | 108.02   | 213.44   | -30.63% <b>d</b> |
| FTSE/Athex Insurance                           | 1,475.13 Œ        | 1,506.74   | -31.61 | -2.10% | 1,475.13 | 1,506.74 | 1,274.94 | 1,749.09 | 12.00% #         |
| FTSE/Athex Financial Services                  | 1,266.19 Œ        | 1,280.47   | -14.28 | -1.12% | 1,257.09 | 1,308.39 | 1,075.28 | 2,207.51 | -28.40% <b>a</b> |
| FTSE/Athex Industrial Goods & Services         | 2,161.21 Œ        | 2,191.64   | -30.43 | -1.39% | 2,152.79 | 2,214.88 | 2,053.00 | 3,724.87 | -33.39% <b>a</b> |
| FTSE/Athex Retail                              | 4,590.29 Œ        | 4,590.50   | -0.21  | 0.00%  | 4,568.06 | 4,634.03 | 3,090.34 | 4,836.94 | 39.15% #         |
| FTSE/ATHEX Real Estate                         | 2,600.24 Œ        | 2,614.43   | -14.19 | -0.54% | 2,562.73 | 2,668.31 | 2,194.73 | 3,111.71 | 17.30% #         |
| FTSE/Athex Personal & Household Goods          | 5,707.28 Œ        | 5,756.20   | -48.92 | -0.85% | 5,692.43 | 5,868.61 | 4,506.00 | 7,649.84 | -3.55% <b>g</b>  |
| FTSE/Athex Food & Beverage                     | 6,643.84 Œ        | 6,695.69   | -51.85 | -0.77% | 6,588.54 | 6,736.29 | 5,805.55 | 8,227.06 | -15.35% <b>g</b> |
| FTSE/Athex Basic Resources                     | 2,536.71 <b>Œ</b> | 2,581.08   | -44.37 | -1.72% | 2,536.71 | 2,607.46 | 2,132.68 | 3,356.44 | -7.82% <b>d</b>  |
| FTSE/Athex Construction & Materials            | 2,449.65 #        | 2,417.88   | 31.77  | 1.31%  | 2,410.07 | 2,489.36 | 2,098.97 | 3,482.98 | -8.65% <b>a</b>  |
| FTSE/Athex Oil & Gas                           | 2,102.23 #        | 2,079.68   | 22.55  | 1.08%  | 2,079.68 | 2,140.27 | 1,706.21 | 3,236.15 | -26.67% <b>d</b> |
| FTSE/Athex Chemicals                           | 5,446.69 Œ        | 5,502.87   | -56.18 | -1.02% | 5,420.38 | 5,567.05 | 4,844.03 | 6,811.96 | -9.17% <b>d</b>  |
| FTSE/Athex Media                               | 2,290.03 ¬        | 2,290.03   | 0.00   | 0.00%  | 2,290.03 | 2,290.03 | 1,543.92 | 2,777.58 | 48.33% #         |
| FTSE/Athex Travel & Leisure                    | 1,833.48 #        | 1,828.35   | 5.13   | 0.28%  | 1,803.06 | 1,851.55 | 1,369.61 | 2,304.69 | 9.14% #          |
| FTSE/Athex Technology                          | 726.02 Œ          | 729.83     | -3.81  | -0.52% | 720.59   | 737.50   | 684.28   | 1,134.79 | -7.80% <b>a</b>  |
| FTSE/Athex Telecommunications                  | 2,725.04 Œ        | 2,749.82   | -24.78 | -0.90% | 2,725.04 | 2,793.86 | 2,328.67 | 3,633.39 | 2.38% #          |
| FTSE/Athex Utilities                           | 2,623.66 <b>Œ</b> | 2,669.88   | -46.22 | -1.73% | 2,623.66 | 2,744.05 | 2,044.48 | 4,471.04 | -30.82% <b>g</b> |
| FTSE/Athex Health Care                         | 168.97 <b>Œ</b>   | 170.61     | -1.64  | -0.96% | 168.07   | 171.35   | 151.44   | 287.11   | -24.23% <b>g</b> |
| Athex All Share Index                          | 214.81 Œ          | 219.06     | -4.25  | -1.94% |          |          | 193.57   | 291.46   | -8.77% <b>d</b>  |
|                                                |                   |            |        |        |          |          |          |          |                  |

#### Athex Indices

Indices volume of transactions

Indices closing prices