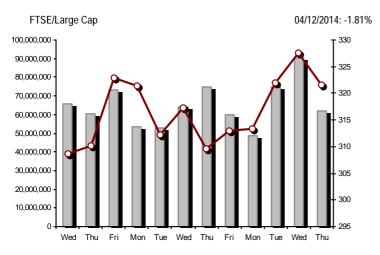

| Athex Indices                                  |                   |            |        |        |          |          |          |          |                  |
|------------------------------------------------|-------------------|------------|--------|--------|----------|----------|----------|----------|------------------|
| Index name                                     | 04/12/2014        | 03/12/2014 | pts.   | %      | Min      | Max      | Year min | Year max | Year change      |
| Athex Composite Share Price Index              | 991.87 Œ          | 1,008.03   | -16.16 | -1.60% | 991.81   | 1,022.13 | 852.87   | 1,379.42 | -14.69% <b>g</b> |
| FTSE/Athex Large Cap                           | 321.65 Œ          | 327.57     | -5.92  | -1.81% | 321.65   | 332.42   | 277.08   | 445.52   | -16.42% <b>g</b> |
| FTSE/ATHEX Custom Capped                       | 1,066.21 #        | 1,047.52   | 18.69  | 1.78%  |          |          | 917.90   | 1,410.19 | -13.29% <b>g</b> |
| FTSE/ATHEX Custom Capped - USD                 | 941.88 #          | 931.46     | 10.43  | 1.12%  |          |          | 821.10   | 1,406.66 | -22.46% <b>g</b> |
| FTSE/Athex Mid Cap Index                       | 865.05 Œ          | 874.51     | -9.46  | -1.08% | 863.71   | 880.12   | 794.31   | 1,317.40 | -25.86% <b>g</b> |
| FTSE/ATHEX-CSE Banking Index                   | 94.45 Œ           | 98.46      | -4.01  | -4.07% | 94.45    | 100.68   | 81.76    | 161.54   | -30.62% <b>d</b> |
| FTSE/ATHEX Global Traders Index Plus           | 1,471.28 Œ        | 1,477.17   | -5.89  | -0.40% | 1,470.01 | 1,486.77 | 1,252.49 | 1,845.84 | -5.13% <b>g</b>  |
| FTSE/ATHEX Global Traders Index                | 1,634.82 Œ        | 1,643.63   | -8.81  | -0.54% | 1,634.67 | 1,660.33 | 1,404.09 | 2,152.38 | -5.74% <b>d</b>  |
| FTSE/ATHEX Mid & Small Cap Factor-Weighted Ind | 1,164.67 Œ        | 1,177.69   | -13.02 | -1.11% | 1,147.86 | 1,179.35 | 1,115.99 | 1,523.02 | -8.95% <b>a</b>  |
| Greece & Turkey 30 Price Index                 | 743.73 #          | 743.34     | 0.39   | 0.05%  | 741.58   | 754.91   | 570.55   | 783.68   | 14.85% #         |
| ATHEX Mid & SmallCap Price Index               | 2,531.19 #        | 2,514.01   | 17.18  | 0.68%  | 2,491.84 | 2,539.75 | 2,414.58 | 3,157.88 | -1.65% <b>q</b>  |
| FTSE/Athex Market Index                        | 769.67 Œ          | 783.56     | -13.89 | -1.77% | 769.64   | 794.79   | 665.36   | 1,066.17 | -16.68% <b>d</b> |
| FTSE Med Index                                 | 5,237.69 #        | 5,154.55   | 83.14  | 1.61%  |          |          | 4,605.95 | 5,387.08 | 14.63% #         |
| Athex Composite Index Total Return Index       | 1,446.59 Œ        | 1,470.15   | -23.56 | -1.60% | 1,446.49 | 1,490.72 | 1,242.66 | 1,998.07 | -14.07% <b>d</b> |
| FTSE/ATHEX Large Cap Net Total Return          | 1,297.55 Œ        | 1,321.45   | -23.90 | -1.81% | 1,297.55 | 1,341.02 | 1,117.05 | 1,786.28 | -15.91% <b>g</b> |
| FTSE/ATHEX Custom Capped Total Return          | 1,121.92 #        | 1,102.25   | 19.67  | 1.78%  |          |          | 965.25   | 1,472.79 | -12.64% <b>g</b> |
| FTSE/ATHEX Custom Capped - USD Total Return    | 991.09 #          | 980.12     | 10.97  | 1.12%  |          |          | 863.99   | 1,469.09 | -21.88% <b>g</b> |
| FTSE/Athex Mid Cap Total Return                | 1,099.92 Œ        | 1,111.95   | -12.03 | -1.08% |          |          | 1,035.42 | 1,643.81 | -23.84% <b>0</b> |
| FTSE/ATHEX-CSE Banking Total Return Index      | 88.13 Œ           | 91.87      | -3.74  | -4.07% |          |          | 76.41    | 153.89   | -31.72% <b>g</b> |
| Greece & Turkey 30 Total Return Index          | 899.88 #          | 894.58     | 5.30   | 0.59%  |          |          | 697.73   | 946.62   | 16.18% #         |
| Hellenic Mid & Small Cap Index                 | 901.69 Œ          | 912.46     | -10.77 | -1.18% | 900.53   | 923.54   | 818.89   | 1,351.84 | -19.04% <b>d</b> |
| FTSE/Athex Banks                               | 124.79 Œ          | 130.09     | -5.30  | -4.07% | 124.79   | 133.02   | 108.02   | 213.44   | -30.63% <b>d</b> |
| FTSE/Athex Insurance                           | 1,475.13 Œ        | 1,506.74   | -31.61 | -2.10% | 1,475.13 | 1,506.74 | 1,274.94 | 1,749.09 | 12.00% #         |
| FTSE/Athex Financial Services                  | 1,266.19 Œ        | 1,280.47   | -14.28 | -1.12% | 1,257.09 | 1,308.39 | 1,075.28 | 2,207.51 | -28.40% <b>a</b> |
| FTSE/Athex Industrial Goods & Services         | 2,161.21 Œ        | 2,191.64   | -30.43 | -1.39% | 2,152.79 | 2,214.88 | 2,053.00 | 3,724.87 | -33.39% <b>a</b> |
| FTSE/Athex Retail                              | 4,590.29 Œ        | 4,590.50   | -0.21  | 0.00%  | 4,568.06 | 4,634.03 | 3,090.34 | 4,836.94 | 39.15% #         |
| FTSE/ATHEX Real Estate                         | 2,600.24 Œ        | 2,614.43   | -14.19 | -0.54% | 2,562.73 | 2,668.31 | 2,194.73 | 3,111.71 | 17.30% #         |
| FTSE/Athex Personal & Household Goods          | 5,707.28 Œ        | 5,756.20   | -48.92 | -0.85% | 5,692.43 | 5,868.61 | 4,506.00 | 7,649.84 | -3.55% <b>g</b>  |
| FTSE/Athex Food & Beverage                     | 6,643.84 Œ        | 6,695.69   | -51.85 | -0.77% | 6,588.54 | 6,736.29 | 5,805.55 | 8,227.06 | -15.35% <b>g</b> |
| FTSE/Athex Basic Resources                     | 2,536.71 <b>Œ</b> | 2,581.08   | -44.37 | -1.72% | 2,536.71 | 2,607.46 | 2,132.68 | 3,356.44 | -7.82% <b>d</b>  |
| FTSE/Athex Construction & Materials            | 2,449.65 #        | 2,417.88   | 31.77  | 1.31%  | 2,410.07 | 2,489.36 | 2,098.97 | 3,482.98 | -8.65% <b>a</b>  |
| FTSE/Athex Oil & Gas                           | 2,102.23 #        | 2,079.68   | 22.55  | 1.08%  | 2,079.68 | 2,140.27 | 1,706.21 | 3,236.15 | -26.67% <b>d</b> |
| FTSE/Athex Chemicals                           | 5,446.69 Œ        | 5,502.87   | -56.18 | -1.02% | 5,420.38 | 5,567.05 | 4,844.03 | 6,811.96 | -9.17% <b>d</b>  |
| FTSE/Athex Media                               | 2,290.03 ¬        | 2,290.03   | 0.00   | 0.00%  | 2,290.03 | 2,290.03 | 1,543.92 | 2,777.58 | 48.33% #         |
| FTSE/Athex Travel & Leisure                    | 1,833.48 #        | 1,828.35   | 5.13   | 0.28%  | 1,803.06 | 1,851.55 | 1,369.61 | 2,304.69 | 9.14% #          |
| FTSE/Athex Technology                          | 726.02 Œ          | 729.83     | -3.81  | -0.52% | 720.59   | 737.50   | 684.28   | 1,134.79 | -7.80% <b>a</b>  |
| FTSE/Athex Telecommunications                  | 2,725.04 Œ        | 2,749.82   | -24.78 | -0.90% | 2,725.04 | 2,793.86 | 2,328.67 | 3,633.39 | 2.38% #          |
| FTSE/Athex Utilities                           | 2,623.66 <b>Œ</b> | 2,669.88   | -46.22 | -1.73% | 2,623.66 | 2,744.05 | 2,044.48 | 4,471.04 | -30.82% <b>g</b> |
| FTSE/Athex Health Care                         | 168.97 <b>Œ</b>   | 170.61     | -1.64  | -0.96% | 168.07   | 171.35   | 151.44   | 287.11   | -24.23% <b>g</b> |
| Athex All Share Index                          | 214.81 Œ          | 219.06     | -4.25  | -1.94% |          |          | 193.57   | 291.46   | -8.77% <b>d</b>  |
|                                                |                   |            |        |        |          |          |          |          |                  |