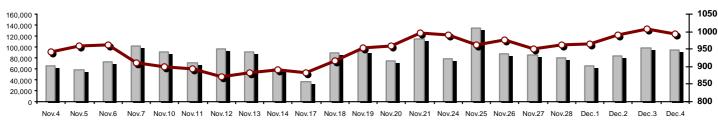

### Athex Composite Share Price Index vs Shares and Derivatives Transactions Value

| Securities' Transactions Value (thou. €)                   |            | _0      | Athex Composite Share Price Index   % daily chng         |           |         |
|------------------------------------------------------------|------------|---------|----------------------------------------------------------|-----------|---------|
| Total Transactions Value (thou. €):                        | 94,416.36  |         |                                                          |           |         |
| Athex Capitalisation (mill. €) **:                         | 61,074.27  |         | Derivatives Total Open Interest                          | 280,935   |         |
| Daily change: mill. €   %                                  | -1,210.54  | -1.94%  | in Index Futures   % daily chng                          | 37,004    | 8.29%   |
| Yearly Avg Capitalisation: mill. €   % chng prev year Avg  | 70,254.64  | 36.02%  | in Stock Futures   % daily chng                          | 232,994   | -2.46%  |
| Athex Composite Share Price Index   % daily chng           | 991.87     | -1.60%  | in Index Options   % daily chng                          | 10,027    | 0.95%   |
| Athex Composite Share Price Index Capitalisation (mill. €) | 57,098.68  |         | in Stock Options   % daily chng                          | 910       | 8.29%   |
| Daily change (mill. €)                                     | -1,190.81  |         |                                                          |           |         |
| Securities' Transactions Value (thou. €)                   | 94,416.36  |         | Derivatives Contracts Volume:                            | 37,783    |         |
| Daily change: thou. €   %                                  | -3,457.70  | -3.53%  | Daily change: pieces   %                                 | 4,407     | 13.20%  |
| YtD Avg Trans. Value: thou. €   % chng prev year Avg       | 128,432.39 | 48.28%  | YtD Avg Derivatives Contracts   % chng prev year Avg     | 47,707    | 14.77%  |
| Short Selling Trans. Value: mill. €   % in total Value     |            |         | Derivatives Trades Number:                               | 3,460     |         |
| Short Covering Trans. Value: mill. €   % in total Value    |            |         | Daily change: number   %                                 | 252       | 7.86%   |
| Transactions Value of Blocks (thou. €)                     | 6,750.50   |         | YtD Avg Derivatives Trades number   % chng prev year Avg | 2,726     | 3.59%   |
| Bonds Transactions Value (thou. €)                         | 0.00       |         | - 1.5 mg Demanter mades manber   10 cmmg provided mag    | 2,720     | 3.3770  |
| Securities' Transactions Volume (thou. Pieces)             | 71,928.69  |         | Lending Total Open Interest                              | 8,241,774 |         |
| Daily change: thou. pieces   %                             | -24,376.85 | -25.31% | Daily change: pieces   %                                 | -369,954  | -4.30%  |
| YtD Avg Volume: thou. pieces   % chng prev year Avg        | 92,630.70  | 73.10%  | Lending Contracts Volume(Multilateral/Bilateral)         | 66,669    |         |
| Short Selling Volume: thou pieces   % in total Volume      |            |         | Daily change: pieces   %                                 | 20,995    | 471.69% |
| Short Covering Volume: thou. pieces   % in total Volume    |            |         | Multilateral Lending                                     | 25,446    |         |
| Transactions Volume of Blocks (thou. Pieces)               | 705.45     |         | <b>U</b>                                                 | •         |         |
| Bonds Transactions Volume (thou. pieces)                   | 0.00       |         | Bilateral Lending                                        | 41,223    |         |
| Securities' Trades Number                                  | 29,835     |         | Lending Trades Number:                                   | 10        |         |
| Daily change: number   %                                   | 1,714      | 6.10%   | Daily change: thou. €   %                                | 252       | 7.86%   |
| YtD Avg Derivatives Trades number   % chng prev year Avg   | 28,707     | -3.23%  | Multilateral Lending Trades Number                       | 9         |         |
| Number of Blocks                                           | 10         |         | Bilateral Lending Trades Number                          | 1         |         |
| Number of Bonds Transactions                               | 0          |         | Diatoral Londing Trades Number                           |           |         |