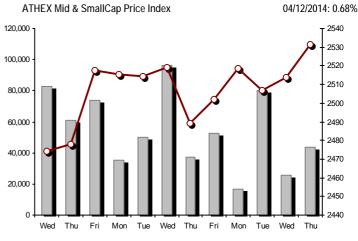

| Athex Indices                                  |                   |            |        |        |          |          |          |          |                  |
|------------------------------------------------|-------------------|------------|--------|--------|----------|----------|----------|----------|------------------|
| Index name                                     | 04/12/2014        | 03/12/2014 | pts.   | %      | Min      | Max      | Year min | Year max | Year change      |
| Athex Composite Share Price Index              | 991.87 Œ          | 1,008.03   | -16.16 | -1.60% | 991.81   | 1,022.13 | 852.87   | 1,379.42 | -14.69% <b>g</b> |
| FTSE/Athex Large Cap                           | 321.65 Œ          | 327.57     | -5.92  | -1.81% | 321.65   | 332.42   | 277.08   | 445.52   | -16.42% <b>g</b> |
| FTSE/ATHEX Custom Capped                       | 1,066.21 #        | 1,047.52   | 18.69  | 1.78%  |          |          | 917.90   | 1,410.19 | -13.29% <b>g</b> |
| FTSE/ATHEX Custom Capped - USD                 | 941.88 #          | 931.46     | 10.43  | 1.12%  |          |          | 821.10   | 1,406.66 | -22.46% <b>g</b> |
| FTSE/Athex Mid Cap Index                       | 865.05 Œ          | 874.51     | -9.46  | -1.08% | 863.71   | 880.12   | 794.31   | 1,317.40 | -25.86% <b>g</b> |
| FTSE/ATHEX-CSE Banking Index                   | 94.45 Œ           | 98.46      | -4.01  | -4.07% | 94.45    | 100.68   | 81.76    | 161.54   | -30.62% <b>d</b> |
| FTSE/ATHEX Global Traders Index Plus           | 1,471.28 Œ        | 1,477.17   | -5.89  | -0.40% | 1,470.01 | 1,486.77 | 1,252.49 | 1,845.84 | -5.13% <b>g</b>  |
| FTSE/ATHEX Global Traders Index                | 1,634.82 Œ        | 1,643.63   | -8.81  | -0.54% | 1,634.67 | 1,660.33 | 1,404.09 | 2,152.38 | -5.74% <b>d</b>  |
| FTSE/ATHEX Mid & Small Cap Factor-Weighted Ind | 1,164.67 Œ        | 1,177.69   | -13.02 | -1.11% | 1,147.86 | 1,179.35 | 1,115.99 | 1,523.02 | -8.95% <b>a</b>  |
| Greece & Turkey 30 Price Index                 | 743.73 #          | 743.34     | 0.39   | 0.05%  | 741.58   | 754.91   | 570.55   | 783.68   | 14.85% #         |
| ATHEX Mid & SmallCap Price Index               | 2,531.19 #        | 2,514.01   | 17.18  | 0.68%  | 2,491.84 | 2,539.75 | 2,414.58 | 3,157.88 | -1.65% <b>q</b>  |
| FTSE/Athex Market Index                        | 769.67 Œ          | 783.56     | -13.89 | -1.77% | 769.64   | 794.79   | 665.36   | 1,066.17 | -16.68% <b>d</b> |
| FTSE Med Index                                 | 5,237.69 #        | 5,154.55   | 83.14  | 1.61%  |          |          | 4,605.95 | 5,387.08 | 14.63% #         |
| Athex Composite Index Total Return Index       | 1,446.59 Œ        | 1,470.15   | -23.56 | -1.60% | 1,446.49 | 1,490.72 | 1,242.66 | 1,998.07 | -14.07% <b>d</b> |
| FTSE/ATHEX Large Cap Net Total Return          | 1,297.55 Œ        | 1,321.45   | -23.90 | -1.81% | 1,297.55 | 1,341.02 | 1,117.05 | 1,786.28 | -15.91% <b>g</b> |
| FTSE/ATHEX Custom Capped Total Return          | 1,121.92 #        | 1,102.25   | 19.67  | 1.78%  |          |          | 965.25   | 1,472.79 | -12.64% <b>g</b> |
| FTSE/ATHEX Custom Capped - USD Total Return    | 991.09 #          | 980.12     | 10.97  | 1.12%  |          |          | 863.99   | 1,469.09 | -21.88% <b>g</b> |
| FTSE/Athex Mid Cap Total Return                | 1,099.92 Œ        | 1,111.95   | -12.03 | -1.08% |          |          | 1,035.42 | 1,643.81 | -23.84% <b>0</b> |
| FTSE/ATHEX-CSE Banking Total Return Index      | 88.13 Œ           | 91.87      | -3.74  | -4.07% |          |          | 76.41    | 153.89   | -31.72% <b>g</b> |
| Greece & Turkey 30 Total Return Index          | 899.88 #          | 894.58     | 5.30   | 0.59%  |          |          | 697.73   | 946.62   | 16.18% #         |
| Hellenic Mid & Small Cap Index                 | 901.69 Œ          | 912.46     | -10.77 | -1.18% | 900.53   | 923.54   | 818.89   | 1,351.84 | -19.04% <b>d</b> |
| FTSE/Athex Banks                               | 124.79 Œ          | 130.09     | -5.30  | -4.07% | 124.79   | 133.02   | 108.02   | 213.44   | -30.63% <b>d</b> |
| FTSE/Athex Insurance                           | 1,475.13 Œ        | 1,506.74   | -31.61 | -2.10% | 1,475.13 | 1,506.74 | 1,274.94 | 1,749.09 | 12.00% #         |
| FTSE/Athex Financial Services                  | 1,266.19 Œ        | 1,280.47   | -14.28 | -1.12% | 1,257.09 | 1,308.39 | 1,075.28 | 2,207.51 | -28.40% <b>a</b> |
| FTSE/Athex Industrial Goods & Services         | 2,161.21 Œ        | 2,191.64   | -30.43 | -1.39% | 2,152.79 | 2,214.88 | 2,053.00 | 3,724.87 | -33.39% <b>a</b> |
| FTSE/Athex Retail                              | 4,590.29 Œ        | 4,590.50   | -0.21  | 0.00%  | 4,568.06 | 4,634.03 | 3,090.34 | 4,836.94 | 39.15% #         |
| FTSE/ATHEX Real Estate                         | 2,600.24 Œ        | 2,614.43   | -14.19 | -0.54% | 2,562.73 | 2,668.31 | 2,194.73 | 3,111.71 | 17.30% #         |
| FTSE/Athex Personal & Household Goods          | 5,707.28 Œ        | 5,756.20   | -48.92 | -0.85% | 5,692.43 | 5,868.61 | 4,506.00 | 7,649.84 | -3.55% <b>g</b>  |
| FTSE/Athex Food & Beverage                     | 6,643.84 Œ        | 6,695.69   | -51.85 | -0.77% | 6,588.54 | 6,736.29 | 5,805.55 | 8,227.06 | -15.35% <b>g</b> |
| FTSE/Athex Basic Resources                     | 2,536.71 <b>Œ</b> | 2,581.08   | -44.37 | -1.72% | 2,536.71 | 2,607.46 | 2,132.68 | 3,356.44 | -7.82% <b>d</b>  |
| FTSE/Athex Construction & Materials            | 2,449.65 #        | 2,417.88   | 31.77  | 1.31%  | 2,410.07 | 2,489.36 | 2,098.97 | 3,482.98 | -8.65% <b>a</b>  |
| FTSE/Athex Oil & Gas                           | 2,102.23 #        | 2,079.68   | 22.55  | 1.08%  | 2,079.68 | 2,140.27 | 1,706.21 | 3,236.15 | -26.67% <b>d</b> |
| FTSE/Athex Chemicals                           | 5,446.69 Œ        | 5,502.87   | -56.18 | -1.02% | 5,420.38 | 5,567.05 | 4,844.03 | 6,811.96 | -9.17% <b>d</b>  |
| FTSE/Athex Media                               | 2,290.03 ¬        | 2,290.03   | 0.00   | 0.00%  | 2,290.03 | 2,290.03 | 1,543.92 | 2,777.58 | 48.33% #         |
| FTSE/Athex Travel & Leisure                    | 1,833.48 #        | 1,828.35   | 5.13   | 0.28%  | 1,803.06 | 1,851.55 | 1,369.61 | 2,304.69 | 9.14% #          |
| FTSE/Athex Technology                          | 726.02 Œ          | 729.83     | -3.81  | -0.52% | 720.59   | 737.50   | 684.28   | 1,134.79 | -7.80% <b>a</b>  |
| FTSE/Athex Telecommunications                  | 2,725.04 Œ        | 2,749.82   | -24.78 | -0.90% | 2,725.04 | 2,793.86 | 2,328.67 | 3,633.39 | 2.38% #          |
| FTSE/Athex Utilities                           | 2,623.66 <b>Œ</b> | 2,669.88   | -46.22 | -1.73% | 2,623.66 | 2,744.05 | 2,044.48 | 4,471.04 | -30.82% <b>g</b> |
| FTSE/Athex Health Care                         | 168.97 <b>Œ</b>   | 170.61     | -1.64  | -0.96% | 168.07   | 171.35   | 151.44   | 287.11   | -24.23% <b>g</b> |
| Athex All Share Index                          | 214.81 Œ          | 219.06     | -4.25  | -1.94% |          |          | 193.57   | 291.46   | -8.77% <b>d</b>  |
|                                                |                   |            |        |        |          |          |          |          |                  |

#### Athex Indices

Indices volume of transactions

Indices closing prices