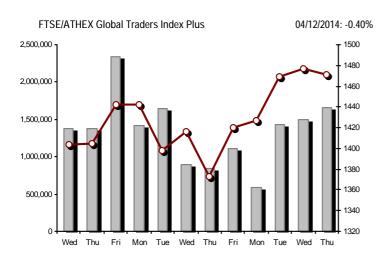

| Athex Indices                                  |                   |            |        |        |          |          |          |          |                  |
|------------------------------------------------|-------------------|------------|--------|--------|----------|----------|----------|----------|------------------|
| Index name                                     | 04/12/2014        | 03/12/2014 | pts.   | %      | Min      | Max      | Year min | Year max | Year change      |
| Athex Composite Share Price Index              | 991.87 Œ          | 1,008.03   | -16.16 | -1.60% | 991.81   | 1,022.13 | 852.87   | 1,379.42 | -14.69% <b>g</b> |
| FTSE/Athex Large Cap                           | 321.65 Œ          | 327.57     | -5.92  | -1.81% | 321.65   | 332.42   | 277.08   | 445.52   | -16.42% <b>g</b> |
| FTSE/ATHEX Custom Capped                       | 1,066.21 #        | 1,047.52   | 18.69  | 1.78%  |          |          | 917.90   | 1,410.19 | -13.29% <b>g</b> |
| FTSE/ATHEX Custom Capped - USD                 | 941.88 #          | 931.46     | 10.43  | 1.12%  |          |          | 821.10   | 1,406.66 | -22.46% <b>g</b> |
| FTSE/Athex Mid Cap Index                       | 865.05 Œ          | 874.51     | -9.46  | -1.08% | 863.71   | 880.12   | 794.31   | 1,317.40 | -25.86% <b>g</b> |
| FTSE/ATHEX-CSE Banking Index                   | 94.45 Œ           | 98.46      | -4.01  | -4.07% | 94.45    | 100.68   | 81.76    | 161.54   | -30.62% <b>d</b> |
| FTSE/ATHEX Global Traders Index Plus           | 1,471.28 Œ        | 1,477.17   | -5.89  | -0.40% | 1,470.01 | 1,486.77 | 1,252.49 | 1,845.84 | -5.13% <b>g</b>  |
| FTSE/ATHEX Global Traders Index                | 1,634.82 Œ        | 1,643.63   | -8.81  | -0.54% | 1,634.67 | 1,660.33 | 1,404.09 | 2,152.38 | -5.74% <b>d</b>  |
| FTSE/ATHEX Mid & Small Cap Factor-Weighted Ind | 1,164.67 Œ        | 1,177.69   | -13.02 | -1.11% | 1,147.86 | 1,179.35 | 1,115.99 | 1,523.02 | -8.95% <b>a</b>  |
| Greece & Turkey 30 Price Index                 | 743.73 #          | 743.34     | 0.39   | 0.05%  | 741.58   | 754.91   | 570.55   | 783.68   | 14.85% #         |
| ATHEX Mid & SmallCap Price Index               | 2,531.19 #        | 2,514.01   | 17.18  | 0.68%  | 2,491.84 | 2,539.75 | 2,414.58 | 3,157.88 | -1.65% <b>q</b>  |
| FTSE/Athex Market Index                        | 769.67 Œ          | 783.56     | -13.89 | -1.77% | 769.64   | 794.79   | 665.36   | 1,066.17 | -16.68% <b>d</b> |
| FTSE Med Index                                 | 5,237.69 #        | 5,154.55   | 83.14  | 1.61%  |          |          | 4,605.95 | 5,387.08 | 14.63% #         |
| Athex Composite Index Total Return Index       | 1,446.59 Œ        | 1,470.15   | -23.56 | -1.60% | 1,446.49 | 1,490.72 | 1,242.66 | 1,998.07 | -14.07% <b>d</b> |
| FTSE/ATHEX Large Cap Net Total Return          | 1,297.55 Œ        | 1,321.45   | -23.90 | -1.81% | 1,297.55 | 1,341.02 | 1,117.05 | 1,786.28 | -15.91% <b>g</b> |
| FTSE/ATHEX Custom Capped Total Return          | 1,121.92 #        | 1,102.25   | 19.67  | 1.78%  |          |          | 965.25   | 1,472.79 | -12.64% <b>g</b> |
| FTSE/ATHEX Custom Capped - USD Total Return    | 991.09 #          | 980.12     | 10.97  | 1.12%  |          |          | 863.99   | 1,469.09 | -21.88% <b>g</b> |
| FTSE/Athex Mid Cap Total Return                | 1,099.92 Œ        | 1,111.95   | -12.03 | -1.08% |          |          | 1,035.42 | 1,643.81 | -23.84% <b>0</b> |
| FTSE/ATHEX-CSE Banking Total Return Index      | 88.13 Œ           | 91.87      | -3.74  | -4.07% |          |          | 76.41    | 153.89   | -31.72% <b>g</b> |
| Greece & Turkey 30 Total Return Index          | 899.88 #          | 894.58     | 5.30   | 0.59%  |          |          | 697.73   | 946.62   | 16.18% #         |
| Hellenic Mid & Small Cap Index                 | 901.69 Œ          | 912.46     | -10.77 | -1.18% | 900.53   | 923.54   | 818.89   | 1,351.84 | -19.04% <b>d</b> |
| FTSE/Athex Banks                               | 124.79 Œ          | 130.09     | -5.30  | -4.07% | 124.79   | 133.02   | 108.02   | 213.44   | -30.63% <b>d</b> |
| FTSE/Athex Insurance                           | 1,475.13 Œ        | 1,506.74   | -31.61 | -2.10% | 1,475.13 | 1,506.74 | 1,274.94 | 1,749.09 | 12.00% #         |
| FTSE/Athex Financial Services                  | 1,266.19 Œ        | 1,280.47   | -14.28 | -1.12% | 1,257.09 | 1,308.39 | 1,075.28 | 2,207.51 | -28.40% <b>a</b> |
| FTSE/Athex Industrial Goods & Services         | 2,161.21 Œ        | 2,191.64   | -30.43 | -1.39% | 2,152.79 | 2,214.88 | 2,053.00 | 3,724.87 | -33.39% <b>a</b> |
| FTSE/Athex Retail                              | 4,590.29 Œ        | 4,590.50   | -0.21  | 0.00%  | 4,568.06 | 4,634.03 | 3,090.34 | 4,836.94 | 39.15% #         |
| FTSE/ATHEX Real Estate                         | 2,600.24 Œ        | 2,614.43   | -14.19 | -0.54% | 2,562.73 | 2,668.31 | 2,194.73 | 3,111.71 | 17.30% #         |
| FTSE/Athex Personal & Household Goods          | 5,707.28 Œ        | 5,756.20   | -48.92 | -0.85% | 5,692.43 | 5,868.61 | 4,506.00 | 7,649.84 | -3.55% <b>g</b>  |
| FTSE/Athex Food & Beverage                     | 6,643.84 Œ        | 6,695.69   | -51.85 | -0.77% | 6,588.54 | 6,736.29 | 5,805.55 | 8,227.06 | -15.35% <b>g</b> |
| FTSE/Athex Basic Resources                     | 2,536.71 <b>Œ</b> | 2,581.08   | -44.37 | -1.72% | 2,536.71 | 2,607.46 | 2,132.68 | 3,356.44 | -7.82% <b>d</b>  |
| FTSE/Athex Construction & Materials            | 2,449.65 #        | 2,417.88   | 31.77  | 1.31%  | 2,410.07 | 2,489.36 | 2,098.97 | 3,482.98 | -8.65% <b>a</b>  |
| FTSE/Athex Oil & Gas                           | 2,102.23 #        | 2,079.68   | 22.55  | 1.08%  | 2,079.68 | 2,140.27 | 1,706.21 | 3,236.15 | -26.67% <b>d</b> |
| FTSE/Athex Chemicals                           | 5,446.69 Œ        | 5,502.87   | -56.18 | -1.02% | 5,420.38 | 5,567.05 | 4,844.03 | 6,811.96 | -9.17% <b>d</b>  |
| FTSE/Athex Media                               | 2,290.03 ¬        | 2,290.03   | 0.00   | 0.00%  | 2,290.03 | 2,290.03 | 1,543.92 | 2,777.58 | 48.33% #         |
| FTSE/Athex Travel & Leisure                    | 1,833.48 #        | 1,828.35   | 5.13   | 0.28%  | 1,803.06 | 1,851.55 | 1,369.61 | 2,304.69 | 9.14% #          |
| FTSE/Athex Technology                          | 726.02 Œ          | 729.83     | -3.81  | -0.52% | 720.59   | 737.50   | 684.28   | 1,134.79 | -7.80% <b>a</b>  |
| FTSE/Athex Telecommunications                  | 2,725.04 Œ        | 2,749.82   | -24.78 | -0.90% | 2,725.04 | 2,793.86 | 2,328.67 | 3,633.39 | 2.38% #          |
| FTSE/Athex Utilities                           | 2,623.66 <b>Œ</b> | 2,669.88   | -46.22 | -1.73% | 2,623.66 | 2,744.05 | 2,044.48 | 4,471.04 | -30.82% <b>g</b> |
| FTSE/Athex Health Care                         | 168.97 <b>Œ</b>   | 170.61     | -1.64  | -0.96% | 168.07   | 171.35   | 151.44   | 287.11   | -24.23% <b>g</b> |
| Athex All Share Index                          | 214.81 Œ          | 219.06     | -4.25  | -1.94% |          |          | 193.57   | 291.46   | -8.77% <b>d</b>  |
|                                                |                   |            |        |        |          |          |          |          |                  |