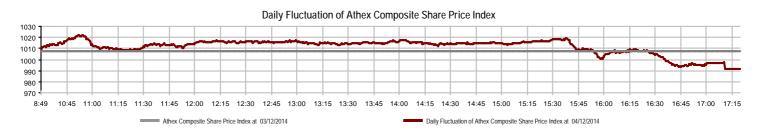

### Athex Composite Share Price Index vs Shares and Derivatives Transactions Value

| Securities' Transactions Value (thou. €)                   |            | _0      | Athex Composite Share Price Index   % daily chng         |           |         |
|------------------------------------------------------------|------------|---------|----------------------------------------------------------|-----------|---------|
| Total Transactions Value (thou. €):                        | 94,416.36  |         |                                                          |           |         |
| Athex Capitalisation (mill. €) **:                         | 61,074.27  |         | Derivatives Total Open Interest                          | 280,935   |         |
| Daily change: mill. €   %                                  | -1,210.54  | -1.94%  | in Index Futures   % daily chng                          | 37,004    | 8.29%   |
| Yearly Avg Capitalisation: mill. €   % chng prev year Avg  | 70,254.64  | 36.02%  | in Stock Futures   % daily chng                          | 232,994   | -2.46%  |
| Athex Composite Share Price Index   % daily chng           | 991.87     | -1.60%  | in Index Options   % daily chng                          | 10,027    | 0.95%   |
| Athex Composite Share Price Index Capitalisation (mill. €) | 57,098.68  |         | in Stock Options   % daily chng                          | 910       | 8.29%   |
| Daily change (mill. €)                                     | -1,190.81  |         |                                                          |           |         |
| Securities' Transactions Value (thou. €)                   | 94,416.36  |         | Derivatives Contracts Volume:                            | 37,783    |         |
| Daily change: thou. €   %                                  | -3,457.70  | -3.53%  | Daily change: pieces   %                                 | 4,407     | 13.20%  |
| YtD Avg Trans. Value: thou. €   % chng prev year Avg       | 128,432.39 | 48.28%  | YtD Avg Derivatives Contracts   % chng prev year Avg     | 47,707    | 14.77%  |
| Short Selling Trans. Value: mill. €   % in total Value     |            |         | Derivatives Trades Number:                               | 3,460     |         |
| Short Covering Trans. Value: mill. €   % in total Value    |            |         | Daily change: number   %                                 | 252       | 7.86%   |
| Transactions Value of Blocks (thou. €)                     | 6,750.50   |         | YtD Avg Derivatives Trades number   % chng prev year Avg | 2,726     | 3.59%   |
| Bonds Transactions Value (thou. €)                         | 0.00       |         | - 1.5 mg Demanter mades manber   10 cmmg provided mag    | 2,720     | 3.3770  |
| Securities' Transactions Volume (thou. Pieces)             | 71,928.69  |         | Lending Total Open Interest                              | 8,241,774 |         |
| Daily change: thou. pieces   %                             | -24,376.85 | -25.31% | Daily change: pieces   %                                 | -369,954  | -4.30%  |
| YtD Avg Volume: thou. pieces   % chng prev year Avg        | 92,630.70  | 73.10%  | Lending Contracts Volume(Multilateral/Bilateral)         | 66,669    |         |
| Short Selling Volume: thou pieces   % in total Volume      |            |         | Daily change: pieces   %                                 | 20,995    | 471.69% |
| Short Covering Volume: thou. pieces   % in total Volume    |            |         | Multilateral Lending                                     | 25,446    |         |
| Transactions Volume of Blocks (thou. Pieces)               | 705.45     |         | <b>U</b>                                                 | •         |         |
| Bonds Transactions Volume (thou. pieces)                   | 0.00       |         | Bilateral Lending                                        | 41,223    |         |
| Securities' Trades Number                                  | 29,835     |         | Lending Trades Number:                                   | 10        |         |
| Daily change: number   %                                   | 1,714      | 6.10%   | Daily change: thou. €   %                                | 252       | 7.86%   |
| YtD Avg Derivatives Trades number   % chng prev year Avg   | 28,707     | -3.23%  | Multilateral Lending Trades Number                       | 9         |         |
| Number of Blocks                                           | 10         |         | Bilateral Lending Trades Number                          | 1         |         |
| Number of Bonds Transactions                               | 0          |         | Diatoral Londing Trades Number                           |           |         |

| Athex Indices                                  |                   |            |        |        |          |          |          |          |                  |
|------------------------------------------------|-------------------|------------|--------|--------|----------|----------|----------|----------|------------------|
| Index name                                     | 04/12/2014        | 03/12/2014 | pts.   | %      | Min      | Max      | Year min | Year max | Year change      |
| Athex Composite Share Price Index              | 991.87 Œ          | 1,008.03   | -16.16 | -1.60% | 991.81   | 1,022.13 | 852.87   | 1,379.42 | -14.69% <b>g</b> |
| FTSE/Athex Large Cap                           | 321.65 Œ          | 327.57     | -5.92  | -1.81% | 321.65   | 332.42   | 277.08   | 445.52   | -16.42% <b>g</b> |
| FTSE/ATHEX Custom Capped                       | 1,066.21 #        | 1,047.52   | 18.69  | 1.78%  |          |          | 917.90   | 1,410.19 | -13.29% <b>g</b> |
| FTSE/ATHEX Custom Capped - USD                 | 941.88 #          | 931.46     | 10.43  | 1.12%  |          |          | 821.10   | 1,406.66 | -22.46% <b>g</b> |
| FTSE/Athex Mid Cap Index                       | 865.05 Œ          | 874.51     | -9.46  | -1.08% | 863.71   | 880.12   | 794.31   | 1,317.40 | -25.86% <b>g</b> |
| FTSE/ATHEX-CSE Banking Index                   | 94.45 Œ           | 98.46      | -4.01  | -4.07% | 94.45    | 100.68   | 81.76    | 161.54   | -30.62% <b>d</b> |
| FTSE/ATHEX Global Traders Index Plus           | 1,471.28 Œ        | 1,477.17   | -5.89  | -0.40% | 1,470.01 | 1,486.77 | 1,252.49 | 1,845.84 | -5.13% <b>g</b>  |
| FTSE/ATHEX Global Traders Index                | 1,634.82 Œ        | 1,643.63   | -8.81  | -0.54% | 1,634.67 | 1,660.33 | 1,404.09 | 2,152.38 | -5.74% <b>d</b>  |
| FTSE/ATHEX Mid & Small Cap Factor-Weighted Ind | 1,164.67 Œ        | 1,177.69   | -13.02 | -1.11% | 1,147.86 | 1,179.35 | 1,115.99 | 1,523.02 | -8.95% <b>a</b>  |
| Greece & Turkey 30 Price Index                 | 743.73 #          | 743.34     | 0.39   | 0.05%  | 741.58   | 754.91   | 570.55   | 783.68   | 14.85% #         |
| ATHEX Mid & SmallCap Price Index               | 2,531.19 #        | 2,514.01   | 17.18  | 0.68%  | 2,491.84 | 2,539.75 | 2,414.58 | 3,157.88 | -1.65% <b>q</b>  |
| FTSE/Athex Market Index                        | 769.67 Œ          | 783.56     | -13.89 | -1.77% | 769.64   | 794.79   | 665.36   | 1,066.17 | -16.68% <b>d</b> |
| FTSE Med Index                                 | 5,237.69 #        | 5,154.55   | 83.14  | 1.61%  |          |          | 4,605.95 | 5,387.08 | 14.63% #         |
| Athex Composite Index Total Return Index       | 1,446.59 Œ        | 1,470.15   | -23.56 | -1.60% | 1,446.49 | 1,490.72 | 1,242.66 | 1,998.07 | -14.07% <b>d</b> |
| FTSE/ATHEX Large Cap Net Total Return          | 1,297.55 Œ        | 1,321.45   | -23.90 | -1.81% | 1,297.55 | 1,341.02 | 1,117.05 | 1,786.28 | -15.91% <b>g</b> |
| FTSE/ATHEX Custom Capped Total Return          | 1,121.92 #        | 1,102.25   | 19.67  | 1.78%  |          |          | 965.25   | 1,472.79 | -12.64% <b>g</b> |
| FTSE/ATHEX Custom Capped - USD Total Return    | 991.09 #          | 980.12     | 10.97  | 1.12%  |          |          | 863.99   | 1,469.09 | -21.88% <b>g</b> |
| FTSE/Athex Mid Cap Total Return                | 1,099.92 Œ        | 1,111.95   | -12.03 | -1.08% |          |          | 1,035.42 | 1,643.81 | -23.84% <b>0</b> |
| FTSE/ATHEX-CSE Banking Total Return Index      | 88.13 Œ           | 91.87      | -3.74  | -4.07% |          |          | 76.41    | 153.89   | -31.72% <b>g</b> |
| Greece & Turkey 30 Total Return Index          | 899.88 #          | 894.58     | 5.30   | 0.59%  |          |          | 697.73   | 946.62   | 16.18% #         |
| Hellenic Mid & Small Cap Index                 | 901.69 Œ          | 912.46     | -10.77 | -1.18% | 900.53   | 923.54   | 818.89   | 1,351.84 | -19.04% <b>d</b> |
| FTSE/Athex Banks                               | 124.79 Œ          | 130.09     | -5.30  | -4.07% | 124.79   | 133.02   | 108.02   | 213.44   | -30.63% <b>d</b> |
| FTSE/Athex Insurance                           | 1,475.13 Œ        | 1,506.74   | -31.61 | -2.10% | 1,475.13 | 1,506.74 | 1,274.94 | 1,749.09 | 12.00% #         |
| FTSE/Athex Financial Services                  | 1,266.19 Œ        | 1,280.47   | -14.28 | -1.12% | 1,257.09 | 1,308.39 | 1,075.28 | 2,207.51 | -28.40% <b>a</b> |
| FTSE/Athex Industrial Goods & Services         | 2,161.21 Œ        | 2,191.64   | -30.43 | -1.39% | 2,152.79 | 2,214.88 | 2,053.00 | 3,724.87 | -33.39% <b>a</b> |
| FTSE/Athex Retail                              | 4,590.29 Œ        | 4,590.50   | -0.21  | 0.00%  | 4,568.06 | 4,634.03 | 3,090.34 | 4,836.94 | 39.15% #         |
| FTSE/ATHEX Real Estate                         | 2,600.24 Œ        | 2,614.43   | -14.19 | -0.54% | 2,562.73 | 2,668.31 | 2,194.73 | 3,111.71 | 17.30% #         |
| FTSE/Athex Personal & Household Goods          | 5,707.28 Œ        | 5,756.20   | -48.92 | -0.85% | 5,692.43 | 5,868.61 | 4,506.00 | 7,649.84 | -3.55% <b>g</b>  |
| FTSE/Athex Food & Beverage                     | 6,643.84 Œ        | 6,695.69   | -51.85 | -0.77% | 6,588.54 | 6,736.29 | 5,805.55 | 8,227.06 | -15.35% <b>g</b> |
| FTSE/Athex Basic Resources                     | 2,536.71 <b>Œ</b> | 2,581.08   | -44.37 | -1.72% | 2,536.71 | 2,607.46 | 2,132.68 | 3,356.44 | -7.82% <b>d</b>  |
| FTSE/Athex Construction & Materials            | 2,449.65 #        | 2,417.88   | 31.77  | 1.31%  | 2,410.07 | 2,489.36 | 2,098.97 | 3,482.98 | -8.65% <b>a</b>  |
| FTSE/Athex Oil & Gas                           | 2,102.23 #        | 2,079.68   | 22.55  | 1.08%  | 2,079.68 | 2,140.27 | 1,706.21 | 3,236.15 | -26.67% <b>d</b> |
| FTSE/Athex Chemicals                           | 5,446.69 Œ        | 5,502.87   | -56.18 | -1.02% | 5,420.38 | 5,567.05 | 4,844.03 | 6,811.96 | -9.17% <b>d</b>  |
| FTSE/Athex Media                               | 2,290.03 ¬        | 2,290.03   | 0.00   | 0.00%  | 2,290.03 | 2,290.03 | 1,543.92 | 2,777.58 | 48.33% #         |
| FTSE/Athex Travel & Leisure                    | 1,833.48 #        | 1,828.35   | 5.13   | 0.28%  | 1,803.06 | 1,851.55 | 1,369.61 | 2,304.69 | 9.14% #          |
| FTSE/Athex Technology                          | 726.02 Œ          | 729.83     | -3.81  | -0.52% | 720.59   | 737.50   | 684.28   | 1,134.79 | -7.80% <b>a</b>  |
| FTSE/Athex Telecommunications                  | 2,725.04 Œ        | 2,749.82   | -24.78 | -0.90% | 2,725.04 | 2,793.86 | 2,328.67 | 3,633.39 | 2.38% #          |
| FTSE/Athex Utilities                           | 2,623.66 <b>Œ</b> | 2,669.88   | -46.22 | -1.73% | 2,623.66 | 2,744.05 | 2,044.48 | 4,471.04 | -30.82% <b>g</b> |
| FTSE/Athex Health Care                         | 168.97 <b>Œ</b>   | 170.61     | -1.64  | -0.96% | 168.07   | 171.35   | 151.44   | 287.11   | -24.23% <b>g</b> |
| Athex All Share Index                          | 214.81 Œ          | 219.06     | -4.25  | -1.94% |          |          | 193.57   | 291.46   | -8.77% <b>d</b>  |
|                                                |                   |            |        |        |          |          |          |          |                  |