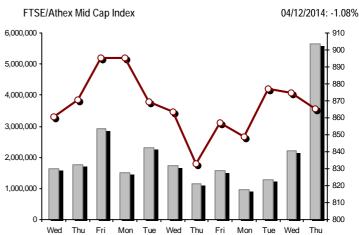

| Athex Indices                                  |                   |            |        |        |          |          |          |          |                  |
|------------------------------------------------|-------------------|------------|--------|--------|----------|----------|----------|----------|------------------|
| Index name                                     | 04/12/2014        | 03/12/2014 | pts.   | %      | Min      | Max      | Year min | Year max | Year change      |
| Athex Composite Share Price Index              | 991.87 Œ          | 1,008.03   | -16.16 | -1.60% | 991.81   | 1,022.13 | 852.87   | 1,379.42 | -14.69% <b>g</b> |
| FTSE/Athex Large Cap                           | 321.65 Œ          | 327.57     | -5.92  | -1.81% | 321.65   | 332.42   | 277.08   | 445.52   | -16.42% <b>g</b> |
| FTSE/ATHEX Custom Capped                       | 1,066.21 #        | 1,047.52   | 18.69  | 1.78%  |          |          | 917.90   | 1,410.19 | -13.29% <b>g</b> |
| FTSE/ATHEX Custom Capped - USD                 | 941.88 #          | 931.46     | 10.43  | 1.12%  |          |          | 821.10   | 1,406.66 | -22.46% <b>g</b> |
| FTSE/Athex Mid Cap Index                       | 865.05 Œ          | 874.51     | -9.46  | -1.08% | 863.71   | 880.12   | 794.31   | 1,317.40 | -25.86% <b>g</b> |
| FTSE/ATHEX-CSE Banking Index                   | 94.45 Œ           | 98.46      | -4.01  | -4.07% | 94.45    | 100.68   | 81.76    | 161.54   | -30.62% <b>d</b> |
| FTSE/ATHEX Global Traders Index Plus           | 1,471.28 Œ        | 1,477.17   | -5.89  | -0.40% | 1,470.01 | 1,486.77 | 1,252.49 | 1,845.84 | -5.13% <b>g</b>  |
| FTSE/ATHEX Global Traders Index                | 1,634.82 Œ        | 1,643.63   | -8.81  | -0.54% | 1,634.67 | 1,660.33 | 1,404.09 | 2,152.38 | -5.74% <b>d</b>  |
| FTSE/ATHEX Mid & Small Cap Factor-Weighted Ind | 1,164.67 Œ        | 1,177.69   | -13.02 | -1.11% | 1,147.86 | 1,179.35 | 1,115.99 | 1,523.02 | -8.95% <b>a</b>  |
| Greece & Turkey 30 Price Index                 | 743.73 #          | 743.34     | 0.39   | 0.05%  | 741.58   | 754.91   | 570.55   | 783.68   | 14.85% #         |
| ATHEX Mid & SmallCap Price Index               | 2,531.19 #        | 2,514.01   | 17.18  | 0.68%  | 2,491.84 | 2,539.75 | 2,414.58 | 3,157.88 | -1.65% <b>q</b>  |
| FTSE/Athex Market Index                        | 769.67 Œ          | 783.56     | -13.89 | -1.77% | 769.64   | 794.79   | 665.36   | 1,066.17 | -16.68% <b>d</b> |
| FTSE Med Index                                 | 5,237.69 #        | 5,154.55   | 83.14  | 1.61%  |          |          | 4,605.95 | 5,387.08 | 14.63% #         |
| Athex Composite Index Total Return Index       | 1,446.59 Œ        | 1,470.15   | -23.56 | -1.60% | 1,446.49 | 1,490.72 | 1,242.66 | 1,998.07 | -14.07% <b>d</b> |
| FTSE/ATHEX Large Cap Net Total Return          | 1,297.55 Œ        | 1,321.45   | -23.90 | -1.81% | 1,297.55 | 1,341.02 | 1,117.05 | 1,786.28 | -15.91% <b>g</b> |
| FTSE/ATHEX Custom Capped Total Return          | 1,121.92 #        | 1,102.25   | 19.67  | 1.78%  |          |          | 965.25   | 1,472.79 | -12.64% <b>g</b> |
| FTSE/ATHEX Custom Capped - USD Total Return    | 991.09 #          | 980.12     | 10.97  | 1.12%  |          |          | 863.99   | 1,469.09 | -21.88% <b>g</b> |
| FTSE/Athex Mid Cap Total Return                | 1,099.92 Œ        | 1,111.95   | -12.03 | -1.08% |          |          | 1,035.42 | 1,643.81 | -23.84% <b>0</b> |
| FTSE/ATHEX-CSE Banking Total Return Index      | 88.13 Œ           | 91.87      | -3.74  | -4.07% |          |          | 76.41    | 153.89   | -31.72% <b>g</b> |
| Greece & Turkey 30 Total Return Index          | 899.88 #          | 894.58     | 5.30   | 0.59%  |          |          | 697.73   | 946.62   | 16.18% #         |
| Hellenic Mid & Small Cap Index                 | 901.69 Œ          | 912.46     | -10.77 | -1.18% | 900.53   | 923.54   | 818.89   | 1,351.84 | -19.04% <b>d</b> |
| FTSE/Athex Banks                               | 124.79 Œ          | 130.09     | -5.30  | -4.07% | 124.79   | 133.02   | 108.02   | 213.44   | -30.63% <b>d</b> |
| FTSE/Athex Insurance                           | 1,475.13 Œ        | 1,506.74   | -31.61 | -2.10% | 1,475.13 | 1,506.74 | 1,274.94 | 1,749.09 | 12.00% #         |
| FTSE/Athex Financial Services                  | 1,266.19 Œ        | 1,280.47   | -14.28 | -1.12% | 1,257.09 | 1,308.39 | 1,075.28 | 2,207.51 | -28.40% <b>a</b> |
| FTSE/Athex Industrial Goods & Services         | 2,161.21 Œ        | 2,191.64   | -30.43 | -1.39% | 2,152.79 | 2,214.88 | 2,053.00 | 3,724.87 | -33.39% <b>a</b> |
| FTSE/Athex Retail                              | 4,590.29 Œ        | 4,590.50   | -0.21  | 0.00%  | 4,568.06 | 4,634.03 | 3,090.34 | 4,836.94 | 39.15% #         |
| FTSE/ATHEX Real Estate                         | 2,600.24 Œ        | 2,614.43   | -14.19 | -0.54% | 2,562.73 | 2,668.31 | 2,194.73 | 3,111.71 | 17.30% #         |
| FTSE/Athex Personal & Household Goods          | 5,707.28 Œ        | 5,756.20   | -48.92 | -0.85% | 5,692.43 | 5,868.61 | 4,506.00 | 7,649.84 | -3.55% <b>g</b>  |
| FTSE/Athex Food & Beverage                     | 6,643.84 Œ        | 6,695.69   | -51.85 | -0.77% | 6,588.54 | 6,736.29 | 5,805.55 | 8,227.06 | -15.35% <b>g</b> |
| FTSE/Athex Basic Resources                     | 2,536.71 <b>Œ</b> | 2,581.08   | -44.37 | -1.72% | 2,536.71 | 2,607.46 | 2,132.68 | 3,356.44 | -7.82% <b>d</b>  |
| FTSE/Athex Construction & Materials            | 2,449.65 #        | 2,417.88   | 31.77  | 1.31%  | 2,410.07 | 2,489.36 | 2,098.97 | 3,482.98 | -8.65% <b>a</b>  |
| FTSE/Athex Oil & Gas                           | 2,102.23 #        | 2,079.68   | 22.55  | 1.08%  | 2,079.68 | 2,140.27 | 1,706.21 | 3,236.15 | -26.67% <b>d</b> |
| FTSE/Athex Chemicals                           | 5,446.69 Œ        | 5,502.87   | -56.18 | -1.02% | 5,420.38 | 5,567.05 | 4,844.03 | 6,811.96 | -9.17% <b>d</b>  |
| FTSE/Athex Media                               | 2,290.03 ¬        | 2,290.03   | 0.00   | 0.00%  | 2,290.03 | 2,290.03 | 1,543.92 | 2,777.58 | 48.33% #         |
| FTSE/Athex Travel & Leisure                    | 1,833.48 #        | 1,828.35   | 5.13   | 0.28%  | 1,803.06 | 1,851.55 | 1,369.61 | 2,304.69 | 9.14% #          |
| FTSE/Athex Technology                          | 726.02 Œ          | 729.83     | -3.81  | -0.52% | 720.59   | 737.50   | 684.28   | 1,134.79 | -7.80% <b>a</b>  |
| FTSE/Athex Telecommunications                  | 2,725.04 Œ        | 2,749.82   | -24.78 | -0.90% | 2,725.04 | 2,793.86 | 2,328.67 | 3,633.39 | 2.38% #          |
| FTSE/Athex Utilities                           | 2,623.66 <b>Œ</b> | 2,669.88   | -46.22 | -1.73% | 2,623.66 | 2,744.05 | 2,044.48 | 4,471.04 | -30.82% <b>g</b> |
| FTSE/Athex Health Care                         | 168.97 <b>Œ</b>   | 170.61     | -1.64  | -0.96% | 168.07   | 171.35   | 151.44   | 287.11   | -24.23% <b>g</b> |
| Athex All Share Index                          | 214.81 Œ          | 219.06     | -4.25  | -1.94% |          |          | 193.57   | 291.46   | -8.77% <b>d</b>  |
|                                                |                   |            |        |        |          |          |          |          |                  |