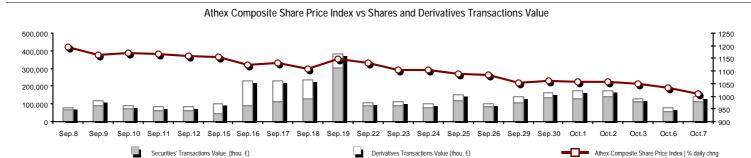

#### Summary of Markets

| Securities' Transactions Value (thou. €)                                                        |            | L De    | erivatives Transactions Value (thou. €)                                                    | e Share Price Index   % daily o | nng    |
|-------------------------------------------------------------------------------------------------|------------|---------|--------------------------------------------------------------------------------------------|---------------------------------|--------|
| Total Transactions Value (Securities/Derivatives) (thou. $\ensuremath{\in})$ :                  | 138,284.61 |         |                                                                                            |                                 |        |
| Athex Capitalisation (mill. €) **:                                                              | 63,810.93  |         | Derivatives Total Open Interest                                                            | 607,789                         |        |
| Daily change: mill. €   %                                                                       | -1,440.08  | -2.21%  | in Index Futures   % daily chng                                                            | 49,969                          | -0.63% |
| Yearly Avg Capitalisation: mill. $\in$ $\mid$ % chng prev year Avg                              | 72,426.48  | 40.23%  | in Stock Futures   % daily chng                                                            | 255,462                         | 1.06%  |
| Athex Composite Share Price Index   % daily chng                                                | 1,012.05   | -2.26%  | in Index Options   % daily chng                                                            | 14,046                          | 4.93%  |
| Athex Composite Share Price Index Capitalisation (mill. ${\ensuremath{ \ \ }}$                  | 59,050.60  |         | in Stock Options   % daily chng                                                            | 2,006                           | -0.63% |
| Daily change (mill. €)                                                                          | -1,404.80  |         | in Stock Repos/Reverse Repos/RA   % daily chng                                             | 286,306                         | -1.13% |
| Securities' Transactions Value (thou. €)                                                        | 110,519.58 |         | Derivatives Transactions Value (thou. €)                                                   | 27,765.03                       |        |
| Daily change: thou. €   %                                                                       | 56,032.27  | 102.84% | Daily change: thou. €   %                                                                  | 4,462.98                        | 19.15% |
| YtD Avg Trans. Value: thou. ${\ensuremath{\in}} \mid {\ensuremath{\otimes}}$ chng prev year Avg | 131,968.35 | 52.36%  | YtD Avg Trans. Value: thou. ${\ensuremath{\in}} \mid {\ensuremath{\%}}$ chng prev year Avg | 38,959.06                       | 51.39% |
| Short Selling Trans. Value: mill. $\in$ $\mid$ % in total Value                                 |            |         |                                                                                            |                                 |        |
| Short Covering Trans. Value: mill. ${\ensuremath{\in}} \mid {\ensuremath{\%}}$ in total Value   |            |         |                                                                                            |                                 |        |
| Transactions Value of Blocks (thou. €)                                                          | 5,218.07   |         |                                                                                            |                                 |        |
| Bonds Transactions Value (thou. €)                                                              | 0.00       |         |                                                                                            |                                 |        |
| Securities' Transactions Volume (thou. Pieces)                                                  | 100,075.11 |         | Derivatives Contracts Volume:                                                              | 44,161                          |        |
| Daily change: thou. pieces   %                                                                  | 60,126.56  | 150.51% | Daily change: pieces   %                                                                   | 11,849                          | 36.67% |
| YtD Avg Volume: thou. pieces   % chng prev year Avg                                             | 91,124.69  | 70.28%  | YtD Avg Derivatives Contracts   % chng prev year Avg                                       | 44,502                          | 7.06%  |
| Short Selling Volume: thou pieces   % in total Volume                                           |            |         |                                                                                            |                                 |        |
| Short Covering Volume: thou. pieces   % in total Volume                                         |            |         |                                                                                            |                                 |        |
| Transactions Volume of Blocks (thou. Pieces)                                                    | 5,849.91   |         |                                                                                            |                                 |        |
| Bonds Transactions Volume (thou. pieces)                                                        | 0.00       |         |                                                                                            |                                 |        |
| Securities' Trades Number                                                                       | 29,206     |         | Derivatives Trades Number:                                                                 | 2,785                           |        |
| Daily change: number   %                                                                        | 10,288     | 54.38%  | Daily change: number   %                                                                   | 1,010                           | 56.90% |
| YtD Avg Derivatives Trades number   % chng prev year Avg                                        | 28,209     | -4.91%  | YtD Avg Derivatives Trades number  % chng prev year Avg                                    | 2,570                           | -2.36% |
| Number of Blocks                                                                                | 7          |         |                                                                                            |                                 |        |
| Number of Bonds Transactions                                                                    | 0          |         |                                                                                            |                                 |        |
|                                                                                                 |            |         |                                                                                            |                                 |        |

#### Athex Capitalisation (mill. €) \*\*

**Derivatives Transactions Volume and Open Interest** 

Daily Fluctuation of Athex Composite Share Price Index

Section 1: Statistical Figures of Securities and Derivatives Markets