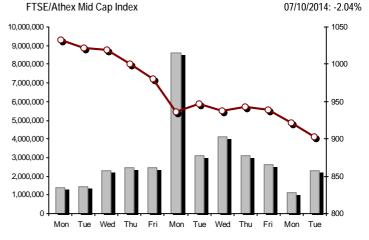

| Athex Indices                                  |            |            |         |        |          |          |          |          |                 |
|------------------------------------------------|------------|------------|---------|--------|----------|----------|----------|----------|-----------------|
| Index name                                     | 07/10/2014 | 06/10/2014 | pts.    | %      | Min      | Max      | Year min | Year max | Year chang      |
| Athex Composite Share Price Index              | 1,012.05 Œ | 1,035.43   | -23.38  | -2.26% | 1,008.72 | 1,041.00 | 1,008.72 | 1,379.42 | -12.96%         |
| FTSE/Athex Large Cap                           | 329.84 Œ   | 337.37     | -7.53   | -2.23% | 328.85   | 339.03   | 328.85   | 445.52   | -14.29%         |
| FTSE/ATHEX Custom Capped                       | 1,094.41 Œ | 1,107.49   | -13.08  | -1.18% |          |          | 1,094.41 | 1,410.19 | -11.00%         |
| FTSE/ATHEX Custom Capped - USD                 | 986.21 Œ   | 993.43     | -7.22   | -0.73% |          |          | 986.21   | 1,406.66 | -18.81%         |
| FTSE/Athex Mid Cap Index                       | 902.38 Œ   | 921.18     | -18.80  | -2.04% | 898.29   | 924.76   | 898.29   | 1,317.40 | -22.66%         |
| FTSE/ATHEX-CSE Banking Index                   | 102.20 Œ   | 105.87     | -3.67   | -3.47% | 101.78   | 105.91   | 101.04   | 161.54   | -24.93%         |
| FTSE/ATHEX Global Traders Index Plus           | 1,455.85 Œ | 1,490.99   | -35.14  | -2.36% | 1,446.40 | 1,505.24 | 1,446.40 | 1,845.84 | -6.13%          |
| FTSE/ATHEX Global Traders Index                | 1,654.12 Œ | 1,684.88   | -30.76  | -1.83% | 1,645.98 | 1,694.35 | 1,645.98 | 2,152.38 | -4.63%          |
| FTSE/ATHEX Mid & Small Cap Factor-Weighted Ind | 1,236.46 Œ | 1,262.24   | -25.78  | -2.04% | 1,215.60 | 1,263.52 | 1,215.60 | 1,523.02 | -3.33%          |
| Greece & Turkey 30 Price Index                 | 663.32 Œ   | 670.85     | -7.53   | -1.12% | 662.43   | 670.85   | 570.55   | 783.68   | 2.44% #         |
| ATHEX Mid & SmallCap Price Index               | 2,675.98 Œ | 2,714.94   | -38.96  | -1.44% | 2,649.76 | 2,697.48 | 2,573.35 | 3,157.88 | 3.98% #         |
| FTSE/Athex Market Index                        | 789.96 Œ   | 807.91     | -17.95  | -2.22% | 787.75   | 811.78   | 787.75   | 1,066.17 | -14.49%         |
| FTSE Med Index                                 | 5,258.70 Œ | 5,266.17   | -7.47   | -0.14% |          |          | 4,605.95 | 5,387.08 | 15.09% #        |
| Athex Composite Index Total Return Index       | 1,474.58 Œ | 1,508.65   | -34.07  | -2.26% | 1,469.73 | 1,516.77 | 1,469.73 | 1,998.07 | -12.41%         |
| FTSE/Athex Large Cap Total Return              | 446.50 Œ   | 456.70     | -10.20  | -2.23% |          |          | 446.50   | 605.87   | -15.33%         |
| FTSE/ATHEX Large Cap Net Total Return          | 1,329.75 Œ | 1,360.13   | -30.38  | -2.23% | 1,325.76 | 1,366.83 | 1,325.76 | 1,786.28 | -13.82%         |
| FTSE/ATHEX Custom Capped Total Return          | 1,150.56 Œ | 1,164.31   | -13.75  | -1.18% |          |          | 1,150.56 | 1,472.79 | -10.41%         |
| FTSE/ATHEX Custom Capped - USD Total Return    | 1,036.81 Œ | 1,044.40   | -7.59   | -0.73% |          |          | 1,036.81 | 1,469.09 | -18.28%         |
| FTSE/Athex Mid Cap Total Return                | 1,143.72 Œ | 1,167.54   | -23.82  | -2.04% |          |          | 1,143.72 | 1,643.81 | -20.81%         |
| FTSE/ATHEX-CSE Banking Total Return Index      | 95.42 Œ    | 98.85      | -3.43   | -3.47% |          |          | 95.42    | 153.89   | -26.07%         |
| Greece & Turkey 30 Total Return Index          | 811.85 #   | 811.57     | 0.28    | 0.03%  |          |          | 697.73   | 946.62   | 4.81% #         |
| Hellenic Mid & Small Cap Index                 | 966.67 Œ   | 986.65     | -19.98  | -2.03% | 961.94   | 993.33   | 961.94   | 1,351.84 | -13.21%         |
| FTSE/Athex Banks                               | 135.03 Œ   | 139.88     | -4.85   | -3.47% | 134.47   | 139.93   | 133.50   | 213.44   | -24.93%         |
| FTSE/Athex Insurance                           | 1,454.06 Œ | 1,475.13   | -21.07  | -1.43% | 1,443.52 | 1,475.13 | 1,274.94 | 1,749.09 | 10.40% #        |
| FTSE/Athex Financial Services                  | 1,295.06 Œ | 1,317.46   | -22.40  | -1.70% | 1,279.81 | 1,320.06 | 1,279.81 | 2,207.51 | -26.77%         |
| FTSE/Athex Industrial Goods & Services         | 2,501.03 Œ | 2,540.14   | -39.11  | -1.54% | 2,464.05 | 2,566.37 | 2,464.05 | 3,724.87 | -22.92%         |
| FTSE/Athex Retail                              | 3,788.35 Œ | 3,951.03   | -162.68 | -4.12% | 3,746.71 | 4,029.81 | 3,090.34 | 4,836.94 | 14.84% #        |
| FTSE/ATHEX Real Estate                         | 2,733.03 # | 2,697.69   | 35.34   | 1.31%  | 2,675.82 | 2,754.41 | 2,194.73 | 3,111.71 | 23.29% <i>‡</i> |
| FTSE/Athex Personal & Household Goods          | 5,472.18 Œ | 5,592.41   | -120.23 | -2.15% | 5,458.23 | 5,693.59 | 5,458.23 | 7,649.84 | -7.53%          |
| FTSE/Athex Food & Beverage                     | 6,353.41 # | 6,280.55   | 72.86   | 1.16%  | 6,269.00 | 6,353.41 | 6,014.35 | 8,227.06 | -19.05%         |
| FTSE/Athex Basic Resources                     | 2,519.19 Œ | 2,584.29   | -65.10  | -2.52% | 2,505.76 | 2,614.77 | 2,465.13 | 3,356.44 | -8.46%          |
| FTSE/Athex Construction & Materials            | 2,622.62 Œ | 2,662.68   | -40.06  | -1.50% | 2,587.49 | 2,674.96 | 2,531.26 | 3,482.98 | -2.20%          |
| FTSE/Athex Oil & Gas                           | 2,047.32 Œ | 2,067.93   | -20.61  | -1.00% | 2,037.79 | 2,089.67 | 2,037.79 | 3,236.15 | -28.59%         |
| FTSE/Athex Chemicals                           | 5,042.04 Œ | 5,113.73   | -71.69  | -1.40% | 4,948.78 | 5,140.05 | 4,948.78 | 6,811.96 | -15.92%         |
| FTSE/Athex Media                               | 2,363.90 ¬ | 2,363.90   | 0.00    | 0.00%  | 2,363.90 | 2,363.90 | 1,543.92 | 2,777.58 | 53.11% #        |
| FTSE/Athex Travel & Leisure                    | 1,738.66 Œ | 1,789.42   | -50.76  | -2.84% | 1,738.66 | 1,827.82 | 1,634.38 | 2,304.69 | 3.49% #         |
| FTSE/Athex Technology                          | 805.08 Œ   | 816.85     | -11.77  | -1.44% | 797.03   | 816.85   | 786.21   | 1,134.79 | 2.24% #         |
| FTSE/Athex Telecommunications                  | 2,890.20 Œ | 2,903.96   | -13.76  | -0.47% | 2,876.44 | 2,936.99 | 2,532.36 | 3,633.39 | 8.58% #         |
| FTSE/Athex Utilities                           | 2,977.52 Œ | 3,116.58   | -139.06 | -4.46% | 2,977.52 | 3,138.83 | 2,977.52 | 4,471.04 | -21.49%         |
| FTSE/Athex Health Care                         | 167.84 Œ   | 171.94     | -4.10   | -2.38% | 167.84   | 173.06   | 166.59   | 287.11   | -24.74%         |
| Athex All Share Index                          | 225.87 Œ   | 230.97     | -5.10   | -2.21% |          |          | 225.87   | 291.46   | -4.08%          |