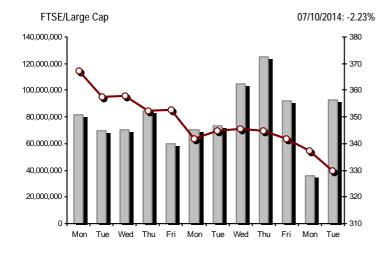

| Athex Indices                                  |            |            |         |        |          |          |          |          |                 |
|------------------------------------------------|------------|------------|---------|--------|----------|----------|----------|----------|-----------------|
| Index name                                     | 07/10/2014 | 06/10/2014 | pts.    | %      | Min      | Max      | Year min | Year max | Year chang      |
| Athex Composite Share Price Index              | 1,012.05 Œ | 1,035.43   | -23.38  | -2.26% | 1,008.72 | 1,041.00 | 1,008.72 | 1,379.42 | -12.96%         |
| FTSE/Athex Large Cap                           | 329.84 Œ   | 337.37     | -7.53   | -2.23% | 328.85   | 339.03   | 328.85   | 445.52   | -14.29%         |
| FTSE/ATHEX Custom Capped                       | 1,094.41 Œ | 1,107.49   | -13.08  | -1.18% |          |          | 1,094.41 | 1,410.19 | -11.00%         |
| FTSE/ATHEX Custom Capped - USD                 | 986.21 Œ   | 993.43     | -7.22   | -0.73% |          |          | 986.21   | 1,406.66 | -18.81%         |
| FTSE/Athex Mid Cap Index                       | 902.38 Œ   | 921.18     | -18.80  | -2.04% | 898.29   | 924.76   | 898.29   | 1,317.40 | -22.66%         |
| FTSE/ATHEX-CSE Banking Index                   | 102.20 Œ   | 105.87     | -3.67   | -3.47% | 101.78   | 105.91   | 101.04   | 161.54   | -24.93%         |
| FTSE/ATHEX Global Traders Index Plus           | 1,455.85 Œ | 1,490.99   | -35.14  | -2.36% | 1,446.40 | 1,505.24 | 1,446.40 | 1,845.84 | -6.13%          |
| FTSE/ATHEX Global Traders Index                | 1,654.12 Œ | 1,684.88   | -30.76  | -1.83% | 1,645.98 | 1,694.35 | 1,645.98 | 2,152.38 | -4.63%          |
| FTSE/ATHEX Mid & Small Cap Factor-Weighted Ind | 1,236.46 Œ | 1,262.24   | -25.78  | -2.04% | 1,215.60 | 1,263.52 | 1,215.60 | 1,523.02 | -3.33%          |
| Greece & Turkey 30 Price Index                 | 663.32 Œ   | 670.85     | -7.53   | -1.12% | 662.43   | 670.85   | 570.55   | 783.68   | 2.44% #         |
| ATHEX Mid & SmallCap Price Index               | 2,675.98 Œ | 2,714.94   | -38.96  | -1.44% | 2,649.76 | 2,697.48 | 2,573.35 | 3,157.88 | 3.98% #         |
| FTSE/Athex Market Index                        | 789.96 Œ   | 807.91     | -17.95  | -2.22% | 787.75   | 811.78   | 787.75   | 1,066.17 | -14.49%         |
| FTSE Med Index                                 | 5,258.70 Œ | 5,266.17   | -7.47   | -0.14% |          |          | 4,605.95 | 5,387.08 | 15.09% #        |
| Athex Composite Index Total Return Index       | 1,474.58 Œ | 1,508.65   | -34.07  | -2.26% | 1,469.73 | 1,516.77 | 1,469.73 | 1,998.07 | -12.41%         |
| FTSE/Athex Large Cap Total Return              | 446.50 Œ   | 456.70     | -10.20  | -2.23% |          |          | 446.50   | 605.87   | -15.33%         |
| FTSE/ATHEX Large Cap Net Total Return          | 1,329.75 Œ | 1,360.13   | -30.38  | -2.23% | 1,325.76 | 1,366.83 | 1,325.76 | 1,786.28 | -13.82%         |
| FTSE/ATHEX Custom Capped Total Return          | 1,150.56 Œ | 1,164.31   | -13.75  | -1.18% |          |          | 1,150.56 | 1,472.79 | -10.41%         |
| FTSE/ATHEX Custom Capped - USD Total Return    | 1,036.81 Œ | 1,044.40   | -7.59   | -0.73% |          |          | 1,036.81 | 1,469.09 | -18.28%         |
| FTSE/Athex Mid Cap Total Return                | 1,143.72 Œ | 1,167.54   | -23.82  | -2.04% |          |          | 1,143.72 | 1,643.81 | -20.81%         |
| FTSE/ATHEX-CSE Banking Total Return Index      | 95.42 Œ    | 98.85      | -3.43   | -3.47% |          |          | 95.42    | 153.89   | -26.07%         |
| Greece & Turkey 30 Total Return Index          | 811.85 #   | 811.57     | 0.28    | 0.03%  |          |          | 697.73   | 946.62   | 4.81% #         |
| Hellenic Mid & Small Cap Index                 | 966.67 Œ   | 986.65     | -19.98  | -2.03% | 961.94   | 993.33   | 961.94   | 1,351.84 | -13.21%         |
| FTSE/Athex Banks                               | 135.03 Œ   | 139.88     | -4.85   | -3.47% | 134.47   | 139.93   | 133.50   | 213.44   | -24.93%         |
| FTSE/Athex Insurance                           | 1,454.06 Œ | 1,475.13   | -21.07  | -1.43% | 1,443.52 | 1,475.13 | 1,274.94 | 1,749.09 | 10.40% #        |
| FTSE/Athex Financial Services                  | 1,295.06 Œ | 1,317.46   | -22.40  | -1.70% | 1,279.81 | 1,320.06 | 1,279.81 | 2,207.51 | -26.77%         |
| FTSE/Athex Industrial Goods & Services         | 2,501.03 Œ | 2,540.14   | -39.11  | -1.54% | 2,464.05 | 2,566.37 | 2,464.05 | 3,724.87 | -22.92%         |
| FTSE/Athex Retail                              | 3,788.35 Œ | 3,951.03   | -162.68 | -4.12% | 3,746.71 | 4,029.81 | 3,090.34 | 4,836.94 | 14.84% #        |
| FTSE/ATHEX Real Estate                         | 2,733.03 # | 2,697.69   | 35.34   | 1.31%  | 2,675.82 | 2,754.41 | 2,194.73 | 3,111.71 | 23.29% <i>‡</i> |
| FTSE/Athex Personal & Household Goods          | 5,472.18 Œ | 5,592.41   | -120.23 | -2.15% | 5,458.23 | 5,693.59 | 5,458.23 | 7,649.84 | -7.53%          |
| FTSE/Athex Food & Beverage                     | 6,353.41 # | 6,280.55   | 72.86   | 1.16%  | 6,269.00 | 6,353.41 | 6,014.35 | 8,227.06 | -19.05%         |
| FTSE/Athex Basic Resources                     | 2,519.19 Œ | 2,584.29   | -65.10  | -2.52% | 2,505.76 | 2,614.77 | 2,465.13 | 3,356.44 | -8.46%          |
| FTSE/Athex Construction & Materials            | 2,622.62 Œ | 2,662.68   | -40.06  | -1.50% | 2,587.49 | 2,674.96 | 2,531.26 | 3,482.98 | -2.20%          |
| FTSE/Athex Oil & Gas                           | 2,047.32 Œ | 2,067.93   | -20.61  | -1.00% | 2,037.79 | 2,089.67 | 2,037.79 | 3,236.15 | -28.59%         |
| FTSE/Athex Chemicals                           | 5,042.04 Œ | 5,113.73   | -71.69  | -1.40% | 4,948.78 | 5,140.05 | 4,948.78 | 6,811.96 | -15.92%         |
| FTSE/Athex Media                               | 2,363.90 ¬ | 2,363.90   | 0.00    | 0.00%  | 2,363.90 | 2,363.90 | 1,543.92 | 2,777.58 | 53.11% #        |
| FTSE/Athex Travel & Leisure                    | 1,738.66 Œ | 1,789.42   | -50.76  | -2.84% | 1,738.66 | 1,827.82 | 1,634.38 | 2,304.69 | 3.49% #         |
| FTSE/Athex Technology                          | 805.08 Œ   | 816.85     | -11.77  | -1.44% | 797.03   | 816.85   | 786.21   | 1,134.79 | 2.24% #         |
| FTSE/Athex Telecommunications                  | 2,890.20 Œ | 2,903.96   | -13.76  | -0.47% | 2,876.44 | 2,936.99 | 2,532.36 | 3,633.39 | 8.58% #         |
| FTSE/Athex Utilities                           | 2,977.52 Œ | 3,116.58   | -139.06 | -4.46% | 2,977.52 | 3,138.83 | 2,977.52 | 4,471.04 | -21.49%         |
| FTSE/Athex Health Care                         | 167.84 Œ   | 171.94     | -4.10   | -2.38% | 167.84   | 173.06   | 166.59   | 287.11   | -24.74%         |
| Athex All Share Index                          | 225.87 Œ   | 230.97     | -5.10   | -2.21% |          |          | 225.87   | 291.46   | -4.08%          |