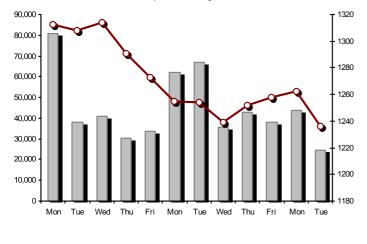

| Athex Indices                                  |            |            |         |        |          |          |          |          |                 |
|------------------------------------------------|------------|------------|---------|--------|----------|----------|----------|----------|-----------------|
| Index name                                     | 07/10/2014 | 06/10/2014 | pts.    | %      | Min      | Max      | Year min | Year max | Year chang      |
| Athex Composite Share Price Index              | 1,012.05 Œ | 1,035.43   | -23.38  | -2.26% | 1,008.72 | 1,041.00 | 1,008.72 | 1,379.42 | -12.96%         |
| FTSE/Athex Large Cap                           | 329.84 Œ   | 337.37     | -7.53   | -2.23% | 328.85   | 339.03   | 328.85   | 445.52   | -14.29%         |
| FTSE/ATHEX Custom Capped                       | 1,094.41 Œ | 1,107.49   | -13.08  | -1.18% |          |          | 1,094.41 | 1,410.19 | -11.00%         |
| FTSE/ATHEX Custom Capped - USD                 | 986.21 Œ   | 993.43     | -7.22   | -0.73% |          |          | 986.21   | 1,406.66 | -18.81%         |
| FTSE/Athex Mid Cap Index                       | 902.38 Œ   | 921.18     | -18.80  | -2.04% | 898.29   | 924.76   | 898.29   | 1,317.40 | -22.66%         |
| FTSE/ATHEX-CSE Banking Index                   | 102.20 Œ   | 105.87     | -3.67   | -3.47% | 101.78   | 105.91   | 101.04   | 161.54   | -24.93%         |
| FTSE/ATHEX Global Traders Index Plus           | 1,455.85 Œ | 1,490.99   | -35.14  | -2.36% | 1,446.40 | 1,505.24 | 1,446.40 | 1,845.84 | -6.13%          |
| FTSE/ATHEX Global Traders Index                | 1,654.12 Œ | 1,684.88   | -30.76  | -1.83% | 1,645.98 | 1,694.35 | 1,645.98 | 2,152.38 | -4.63%          |
| FTSE/ATHEX Mid & Small Cap Factor-Weighted Ind | 1,236.46 Œ | 1,262.24   | -25.78  | -2.04% | 1,215.60 | 1,263.52 | 1,215.60 | 1,523.02 | -3.33%          |
| Greece & Turkey 30 Price Index                 | 663.32 Œ   | 670.85     | -7.53   | -1.12% | 662.43   | 670.85   | 570.55   | 783.68   | 2.44% #         |
| ATHEX Mid & SmallCap Price Index               | 2,675.98 Œ | 2,714.94   | -38.96  | -1.44% | 2,649.76 | 2,697.48 | 2,573.35 | 3,157.88 | 3.98% #         |
| FTSE/Athex Market Index                        | 789.96 Œ   | 807.91     | -17.95  | -2.22% | 787.75   | 811.78   | 787.75   | 1,066.17 | -14.49%         |
| FTSE Med Index                                 | 5,258.70 Œ | 5,266.17   | -7.47   | -0.14% |          |          | 4,605.95 | 5,387.08 | 15.09% #        |
| Athex Composite Index Total Return Index       | 1,474.58 Œ | 1,508.65   | -34.07  | -2.26% | 1,469.73 | 1,516.77 | 1,469.73 | 1,998.07 | -12.41%         |
| FTSE/Athex Large Cap Total Return              | 446.50 Œ   | 456.70     | -10.20  | -2.23% |          |          | 446.50   | 605.87   | -15.33%         |
| FTSE/ATHEX Large Cap Net Total Return          | 1,329.75 Œ | 1,360.13   | -30.38  | -2.23% | 1,325.76 | 1,366.83 | 1,325.76 | 1,786.28 | -13.82%         |
| FTSE/ATHEX Custom Capped Total Return          | 1,150.56 Œ | 1,164.31   | -13.75  | -1.18% |          |          | 1,150.56 | 1,472.79 | -10.41%         |
| FTSE/ATHEX Custom Capped - USD Total Return    | 1,036.81 Œ | 1,044.40   | -7.59   | -0.73% |          |          | 1,036.81 | 1,469.09 | -18.28%         |
| FTSE/Athex Mid Cap Total Return                | 1,143.72 Œ | 1,167.54   | -23.82  | -2.04% |          |          | 1,143.72 | 1,643.81 | -20.81%         |
| FTSE/ATHEX-CSE Banking Total Return Index      | 95.42 Œ    | 98.85      | -3.43   | -3.47% |          |          | 95.42    | 153.89   | -26.07%         |
| Greece & Turkey 30 Total Return Index          | 811.85 #   | 811.57     | 0.28    | 0.03%  |          |          | 697.73   | 946.62   | 4.81% #         |
| Hellenic Mid & Small Cap Index                 | 966.67 Œ   | 986.65     | -19.98  | -2.03% | 961.94   | 993.33   | 961.94   | 1,351.84 | -13.21%         |
| FTSE/Athex Banks                               | 135.03 Œ   | 139.88     | -4.85   | -3.47% | 134.47   | 139.93   | 133.50   | 213.44   | -24.93%         |
| FTSE/Athex Insurance                           | 1,454.06 Œ | 1,475.13   | -21.07  | -1.43% | 1,443.52 | 1,475.13 | 1,274.94 | 1,749.09 | 10.40% #        |
| FTSE/Athex Financial Services                  | 1,295.06 Œ | 1,317.46   | -22.40  | -1.70% | 1,279.81 | 1,320.06 | 1,279.81 | 2,207.51 | -26.77%         |
| FTSE/Athex Industrial Goods & Services         | 2,501.03 Œ | 2,540.14   | -39.11  | -1.54% | 2,464.05 | 2,566.37 | 2,464.05 | 3,724.87 | -22.92%         |
| FTSE/Athex Retail                              | 3,788.35 Œ | 3,951.03   | -162.68 | -4.12% | 3,746.71 | 4,029.81 | 3,090.34 | 4,836.94 | 14.84% #        |
| FTSE/ATHEX Real Estate                         | 2,733.03 # | 2,697.69   | 35.34   | 1.31%  | 2,675.82 | 2,754.41 | 2,194.73 | 3,111.71 | 23.29% <i>‡</i> |
| FTSE/Athex Personal & Household Goods          | 5,472.18 Œ | 5,592.41   | -120.23 | -2.15% | 5,458.23 | 5,693.59 | 5,458.23 | 7,649.84 | -7.53%          |
| FTSE/Athex Food & Beverage                     | 6,353.41 # | 6,280.55   | 72.86   | 1.16%  | 6,269.00 | 6,353.41 | 6,014.35 | 8,227.06 | -19.05%         |
| FTSE/Athex Basic Resources                     | 2,519.19 Œ | 2,584.29   | -65.10  | -2.52% | 2,505.76 | 2,614.77 | 2,465.13 | 3,356.44 | -8.46%          |
| FTSE/Athex Construction & Materials            | 2,622.62 Œ | 2,662.68   | -40.06  | -1.50% | 2,587.49 | 2,674.96 | 2,531.26 | 3,482.98 | -2.20%          |
| FTSE/Athex Oil & Gas                           | 2,047.32 Œ | 2,067.93   | -20.61  | -1.00% | 2,037.79 | 2,089.67 | 2,037.79 | 3,236.15 | -28.59%         |
| FTSE/Athex Chemicals                           | 5,042.04 Œ | 5,113.73   | -71.69  | -1.40% | 4,948.78 | 5,140.05 | 4,948.78 | 6,811.96 | -15.92%         |
| FTSE/Athex Media                               | 2,363.90 ¬ | 2,363.90   | 0.00    | 0.00%  | 2,363.90 | 2,363.90 | 1,543.92 | 2,777.58 | 53.11% #        |
| FTSE/Athex Travel & Leisure                    | 1,738.66 Œ | 1,789.42   | -50.76  | -2.84% | 1,738.66 | 1,827.82 | 1,634.38 | 2,304.69 | 3.49% #         |
| FTSE/Athex Technology                          | 805.08 Œ   | 816.85     | -11.77  | -1.44% | 797.03   | 816.85   | 786.21   | 1,134.79 | 2.24% #         |
| FTSE/Athex Telecommunications                  | 2,890.20 Œ | 2,903.96   | -13.76  | -0.47% | 2,876.44 | 2,936.99 | 2,532.36 | 3,633.39 | 8.58% #         |
| FTSE/Athex Utilities                           | 2,977.52 Œ | 3,116.58   | -139.06 | -4.46% | 2,977.52 | 3,138.83 | 2,977.52 | 4,471.04 | -21.49%         |
| FTSE/Athex Health Care                         | 167.84 Œ   | 171.94     | -4.10   | -2.38% | 167.84   | 173.06   | 166.59   | 287.11   | -24.74%         |
| Athex All Share Index                          | 225.87 Œ   | 230.97     | -5.10   | -2.21% |          |          | 225.87   | 291.46   | -4.08%          |