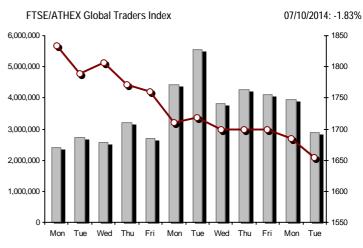

| Athex Indices                                  |            |            |         |        |          |          |          |          |                 |
|------------------------------------------------|------------|------------|---------|--------|----------|----------|----------|----------|-----------------|
| Index name                                     | 07/10/2014 | 06/10/2014 | pts.    | %      | Min      | Max      | Year min | Year max | Year chang      |
| Athex Composite Share Price Index              | 1,012.05 Œ | 1,035.43   | -23.38  | -2.26% | 1,008.72 | 1,041.00 | 1,008.72 | 1,379.42 | -12.96%         |
| FTSE/Athex Large Cap                           | 329.84 Œ   | 337.37     | -7.53   | -2.23% | 328.85   | 339.03   | 328.85   | 445.52   | -14.29%         |
| FTSE/ATHEX Custom Capped                       | 1,094.41 Œ | 1,107.49   | -13.08  | -1.18% |          |          | 1,094.41 | 1,410.19 | -11.00%         |
| FTSE/ATHEX Custom Capped - USD                 | 986.21 Œ   | 993.43     | -7.22   | -0.73% |          |          | 986.21   | 1,406.66 | -18.81%         |
| FTSE/Athex Mid Cap Index                       | 902.38 Œ   | 921.18     | -18.80  | -2.04% | 898.29   | 924.76   | 898.29   | 1,317.40 | -22.66%         |
| FTSE/ATHEX-CSE Banking Index                   | 102.20 Œ   | 105.87     | -3.67   | -3.47% | 101.78   | 105.91   | 101.04   | 161.54   | -24.93%         |
| FTSE/ATHEX Global Traders Index Plus           | 1,455.85 Œ | 1,490.99   | -35.14  | -2.36% | 1,446.40 | 1,505.24 | 1,446.40 | 1,845.84 | -6.13%          |
| FTSE/ATHEX Global Traders Index                | 1,654.12 Œ | 1,684.88   | -30.76  | -1.83% | 1,645.98 | 1,694.35 | 1,645.98 | 2,152.38 | -4.63%          |
| FTSE/ATHEX Mid & Small Cap Factor-Weighted Ind | 1,236.46 Œ | 1,262.24   | -25.78  | -2.04% | 1,215.60 | 1,263.52 | 1,215.60 | 1,523.02 | -3.33%          |
| Greece & Turkey 30 Price Index                 | 663.32 Œ   | 670.85     | -7.53   | -1.12% | 662.43   | 670.85   | 570.55   | 783.68   | 2.44% #         |
| ATHEX Mid & SmallCap Price Index               | 2,675.98 Œ | 2,714.94   | -38.96  | -1.44% | 2,649.76 | 2,697.48 | 2,573.35 | 3,157.88 | 3.98% #         |
| FTSE/Athex Market Index                        | 789.96 Œ   | 807.91     | -17.95  | -2.22% | 787.75   | 811.78   | 787.75   | 1,066.17 | -14.49%         |
| FTSE Med Index                                 | 5,258.70 Œ | 5,266.17   | -7.47   | -0.14% |          |          | 4,605.95 | 5,387.08 | 15.09% #        |
| Athex Composite Index Total Return Index       | 1,474.58 Œ | 1,508.65   | -34.07  | -2.26% | 1,469.73 | 1,516.77 | 1,469.73 | 1,998.07 | -12.41%         |
| FTSE/Athex Large Cap Total Return              | 446.50 Œ   | 456.70     | -10.20  | -2.23% |          |          | 446.50   | 605.87   | -15.33%         |
| FTSE/ATHEX Large Cap Net Total Return          | 1,329.75 Œ | 1,360.13   | -30.38  | -2.23% | 1,325.76 | 1,366.83 | 1,325.76 | 1,786.28 | -13.82%         |
| FTSE/ATHEX Custom Capped Total Return          | 1,150.56 Œ | 1,164.31   | -13.75  | -1.18% |          |          | 1,150.56 | 1,472.79 | -10.41%         |
| FTSE/ATHEX Custom Capped - USD Total Return    | 1,036.81 Œ | 1,044.40   | -7.59   | -0.73% |          |          | 1,036.81 | 1,469.09 | -18.28%         |
| FTSE/Athex Mid Cap Total Return                | 1,143.72 Œ | 1,167.54   | -23.82  | -2.04% |          |          | 1,143.72 | 1,643.81 | -20.81%         |
| FTSE/ATHEX-CSE Banking Total Return Index      | 95.42 Œ    | 98.85      | -3.43   | -3.47% |          |          | 95.42    | 153.89   | -26.07%         |
| Greece & Turkey 30 Total Return Index          | 811.85 #   | 811.57     | 0.28    | 0.03%  |          |          | 697.73   | 946.62   | 4.81% #         |
| Hellenic Mid & Small Cap Index                 | 966.67 Œ   | 986.65     | -19.98  | -2.03% | 961.94   | 993.33   | 961.94   | 1,351.84 | -13.21%         |
| FTSE/Athex Banks                               | 135.03 Œ   | 139.88     | -4.85   | -3.47% | 134.47   | 139.93   | 133.50   | 213.44   | -24.93%         |
| FTSE/Athex Insurance                           | 1,454.06 Œ | 1,475.13   | -21.07  | -1.43% | 1,443.52 | 1,475.13 | 1,274.94 | 1,749.09 | 10.40% #        |
| FTSE/Athex Financial Services                  | 1,295.06 Œ | 1,317.46   | -22.40  | -1.70% | 1,279.81 | 1,320.06 | 1,279.81 | 2,207.51 | -26.77%         |
| FTSE/Athex Industrial Goods & Services         | 2,501.03 Œ | 2,540.14   | -39.11  | -1.54% | 2,464.05 | 2,566.37 | 2,464.05 | 3,724.87 | -22.92%         |
| FTSE/Athex Retail                              | 3,788.35 Œ | 3,951.03   | -162.68 | -4.12% | 3,746.71 | 4,029.81 | 3,090.34 | 4,836.94 | 14.84% #        |
| FTSE/ATHEX Real Estate                         | 2,733.03 # | 2,697.69   | 35.34   | 1.31%  | 2,675.82 | 2,754.41 | 2,194.73 | 3,111.71 | 23.29% <i>‡</i> |
| FTSE/Athex Personal & Household Goods          | 5,472.18 Œ | 5,592.41   | -120.23 | -2.15% | 5,458.23 | 5,693.59 | 5,458.23 | 7,649.84 | -7.53%          |
| FTSE/Athex Food & Beverage                     | 6,353.41 # | 6,280.55   | 72.86   | 1.16%  | 6,269.00 | 6,353.41 | 6,014.35 | 8,227.06 | -19.05%         |
| FTSE/Athex Basic Resources                     | 2,519.19 Œ | 2,584.29   | -65.10  | -2.52% | 2,505.76 | 2,614.77 | 2,465.13 | 3,356.44 | -8.46%          |
| FTSE/Athex Construction & Materials            | 2,622.62 Œ | 2,662.68   | -40.06  | -1.50% | 2,587.49 | 2,674.96 | 2,531.26 | 3,482.98 | -2.20%          |
| FTSE/Athex Oil & Gas                           | 2,047.32 Œ | 2,067.93   | -20.61  | -1.00% | 2,037.79 | 2,089.67 | 2,037.79 | 3,236.15 | -28.59%         |
| FTSE/Athex Chemicals                           | 5,042.04 Œ | 5,113.73   | -71.69  | -1.40% | 4,948.78 | 5,140.05 | 4,948.78 | 6,811.96 | -15.92%         |
| FTSE/Athex Media                               | 2,363.90 ¬ | 2,363.90   | 0.00    | 0.00%  | 2,363.90 | 2,363.90 | 1,543.92 | 2,777.58 | 53.11% #        |
| FTSE/Athex Travel & Leisure                    | 1,738.66 Œ | 1,789.42   | -50.76  | -2.84% | 1,738.66 | 1,827.82 | 1,634.38 | 2,304.69 | 3.49% #         |
| FTSE/Athex Technology                          | 805.08 Œ   | 816.85     | -11.77  | -1.44% | 797.03   | 816.85   | 786.21   | 1,134.79 | 2.24% #         |
| FTSE/Athex Telecommunications                  | 2,890.20 Œ | 2,903.96   | -13.76  | -0.47% | 2,876.44 | 2,936.99 | 2,532.36 | 3,633.39 | 8.58% #         |
| FTSE/Athex Utilities                           | 2,977.52 Œ | 3,116.58   | -139.06 | -4.46% | 2,977.52 | 3,138.83 | 2,977.52 | 4,471.04 | -21.49%         |
| FTSE/Athex Health Care                         | 167.84 Œ   | 171.94     | -4.10   | -2.38% | 167.84   | 173.06   | 166.59   | 287.11   | -24.74%         |
| Athex All Share Index                          | 225.87 Œ   | 230.97     | -5.10   | -2.21% |          |          | 225.87   | 291.46   | -4.08%          |

# Athex Indices

FTSE/ATHEX Mid & Small Cap Factor-Weighted Index

Indices volume of transactions Section 1: Statistical Figures of Securities and Derivatives Markets