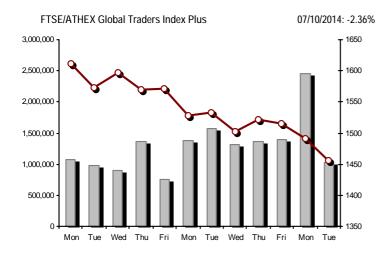

| Athex Indices                                  |            |            |         |        |          |          |          |          |                 |
|------------------------------------------------|------------|------------|---------|--------|----------|----------|----------|----------|-----------------|
| Index name                                     | 07/10/2014 | 06/10/2014 | pts.    | %      | Min      | Max      | Year min | Year max | Year chang      |
| Athex Composite Share Price Index              | 1,012.05 Œ | 1,035.43   | -23.38  | -2.26% | 1,008.72 | 1,041.00 | 1,008.72 | 1,379.42 | -12.96%         |
| FTSE/Athex Large Cap                           | 329.84 Œ   | 337.37     | -7.53   | -2.23% | 328.85   | 339.03   | 328.85   | 445.52   | -14.29%         |
| FTSE/ATHEX Custom Capped                       | 1,094.41 Œ | 1,107.49   | -13.08  | -1.18% |          |          | 1,094.41 | 1,410.19 | -11.00%         |
| FTSE/ATHEX Custom Capped - USD                 | 986.21 Œ   | 993.43     | -7.22   | -0.73% |          |          | 986.21   | 1,406.66 | -18.81%         |
| FTSE/Athex Mid Cap Index                       | 902.38 Œ   | 921.18     | -18.80  | -2.04% | 898.29   | 924.76   | 898.29   | 1,317.40 | -22.66%         |
| FTSE/ATHEX-CSE Banking Index                   | 102.20 Œ   | 105.87     | -3.67   | -3.47% | 101.78   | 105.91   | 101.04   | 161.54   | -24.93%         |
| FTSE/ATHEX Global Traders Index Plus           | 1,455.85 Œ | 1,490.99   | -35.14  | -2.36% | 1,446.40 | 1,505.24 | 1,446.40 | 1,845.84 | -6.13%          |
| FTSE/ATHEX Global Traders Index                | 1,654.12 Œ | 1,684.88   | -30.76  | -1.83% | 1,645.98 | 1,694.35 | 1,645.98 | 2,152.38 | -4.63%          |
| FTSE/ATHEX Mid & Small Cap Factor-Weighted Ind | 1,236.46 Œ | 1,262.24   | -25.78  | -2.04% | 1,215.60 | 1,263.52 | 1,215.60 | 1,523.02 | -3.33%          |
| Greece & Turkey 30 Price Index                 | 663.32 Œ   | 670.85     | -7.53   | -1.12% | 662.43   | 670.85   | 570.55   | 783.68   | 2.44% #         |
| ATHEX Mid & SmallCap Price Index               | 2,675.98 Œ | 2,714.94   | -38.96  | -1.44% | 2,649.76 | 2,697.48 | 2,573.35 | 3,157.88 | 3.98% #         |
| FTSE/Athex Market Index                        | 789.96 Œ   | 807.91     | -17.95  | -2.22% | 787.75   | 811.78   | 787.75   | 1,066.17 | -14.49%         |
| FTSE Med Index                                 | 5,258.70 Œ | 5,266.17   | -7.47   | -0.14% |          |          | 4,605.95 | 5,387.08 | 15.09% #        |
| Athex Composite Index Total Return Index       | 1,474.58 Œ | 1,508.65   | -34.07  | -2.26% | 1,469.73 | 1,516.77 | 1,469.73 | 1,998.07 | -12.41%         |
| FTSE/Athex Large Cap Total Return              | 446.50 Œ   | 456.70     | -10.20  | -2.23% |          |          | 446.50   | 605.87   | -15.33%         |
| FTSE/ATHEX Large Cap Net Total Return          | 1,329.75 Œ | 1,360.13   | -30.38  | -2.23% | 1,325.76 | 1,366.83 | 1,325.76 | 1,786.28 | -13.82%         |
| FTSE/ATHEX Custom Capped Total Return          | 1,150.56 Œ | 1,164.31   | -13.75  | -1.18% |          |          | 1,150.56 | 1,472.79 | -10.41%         |
| FTSE/ATHEX Custom Capped - USD Total Return    | 1,036.81 Œ | 1,044.40   | -7.59   | -0.73% |          |          | 1,036.81 | 1,469.09 | -18.28%         |
| FTSE/Athex Mid Cap Total Return                | 1,143.72 Œ | 1,167.54   | -23.82  | -2.04% |          |          | 1,143.72 | 1,643.81 | -20.81%         |
| FTSE/ATHEX-CSE Banking Total Return Index      | 95.42 Œ    | 98.85      | -3.43   | -3.47% |          |          | 95.42    | 153.89   | -26.07%         |
| Greece & Turkey 30 Total Return Index          | 811.85 #   | 811.57     | 0.28    | 0.03%  |          |          | 697.73   | 946.62   | 4.81% #         |
| Hellenic Mid & Small Cap Index                 | 966.67 Œ   | 986.65     | -19.98  | -2.03% | 961.94   | 993.33   | 961.94   | 1,351.84 | -13.21%         |
| FTSE/Athex Banks                               | 135.03 Œ   | 139.88     | -4.85   | -3.47% | 134.47   | 139.93   | 133.50   | 213.44   | -24.93%         |
| FTSE/Athex Insurance                           | 1,454.06 Œ | 1,475.13   | -21.07  | -1.43% | 1,443.52 | 1,475.13 | 1,274.94 | 1,749.09 | 10.40% #        |
| FTSE/Athex Financial Services                  | 1,295.06 Œ | 1,317.46   | -22.40  | -1.70% | 1,279.81 | 1,320.06 | 1,279.81 | 2,207.51 | -26.77%         |
| FTSE/Athex Industrial Goods & Services         | 2,501.03 Œ | 2,540.14   | -39.11  | -1.54% | 2,464.05 | 2,566.37 | 2,464.05 | 3,724.87 | -22.92%         |
| FTSE/Athex Retail                              | 3,788.35 Œ | 3,951.03   | -162.68 | -4.12% | 3,746.71 | 4,029.81 | 3,090.34 | 4,836.94 | 14.84% #        |
| FTSE/ATHEX Real Estate                         | 2,733.03 # | 2,697.69   | 35.34   | 1.31%  | 2,675.82 | 2,754.41 | 2,194.73 | 3,111.71 | 23.29% <i>‡</i> |
| FTSE/Athex Personal & Household Goods          | 5,472.18 Œ | 5,592.41   | -120.23 | -2.15% | 5,458.23 | 5,693.59 | 5,458.23 | 7,649.84 | -7.53%          |
| FTSE/Athex Food & Beverage                     | 6,353.41 # | 6,280.55   | 72.86   | 1.16%  | 6,269.00 | 6,353.41 | 6,014.35 | 8,227.06 | -19.05%         |
| FTSE/Athex Basic Resources                     | 2,519.19 Œ | 2,584.29   | -65.10  | -2.52% | 2,505.76 | 2,614.77 | 2,465.13 | 3,356.44 | -8.46%          |
| FTSE/Athex Construction & Materials            | 2,622.62 Œ | 2,662.68   | -40.06  | -1.50% | 2,587.49 | 2,674.96 | 2,531.26 | 3,482.98 | -2.20%          |
| FTSE/Athex Oil & Gas                           | 2,047.32 Œ | 2,067.93   | -20.61  | -1.00% | 2,037.79 | 2,089.67 | 2,037.79 | 3,236.15 | -28.59%         |
| FTSE/Athex Chemicals                           | 5,042.04 Œ | 5,113.73   | -71.69  | -1.40% | 4,948.78 | 5,140.05 | 4,948.78 | 6,811.96 | -15.92%         |
| FTSE/Athex Media                               | 2,363.90 ¬ | 2,363.90   | 0.00    | 0.00%  | 2,363.90 | 2,363.90 | 1,543.92 | 2,777.58 | 53.11% #        |
| FTSE/Athex Travel & Leisure                    | 1,738.66 Œ | 1,789.42   | -50.76  | -2.84% | 1,738.66 | 1,827.82 | 1,634.38 | 2,304.69 | 3.49% #         |
| FTSE/Athex Technology                          | 805.08 Œ   | 816.85     | -11.77  | -1.44% | 797.03   | 816.85   | 786.21   | 1,134.79 | 2.24% #         |
| FTSE/Athex Telecommunications                  | 2,890.20 Œ | 2,903.96   | -13.76  | -0.47% | 2,876.44 | 2,936.99 | 2,532.36 | 3,633.39 | 8.58% #         |
| FTSE/Athex Utilities                           | 2,977.52 Œ | 3,116.58   | -139.06 | -4.46% | 2,977.52 | 3,138.83 | 2,977.52 | 4,471.04 | -21.49%         |
| FTSE/Athex Health Care                         | 167.84 Œ   | 171.94     | -4.10   | -2.38% | 167.84   | 173.06   | 166.59   | 287.11   | -24.74%         |
| Athex All Share Index                          | 225.87 Œ   | 230.97     | -5.10   | -2.21% |          |          | 225.87   | 291.46   | -4.08%          |