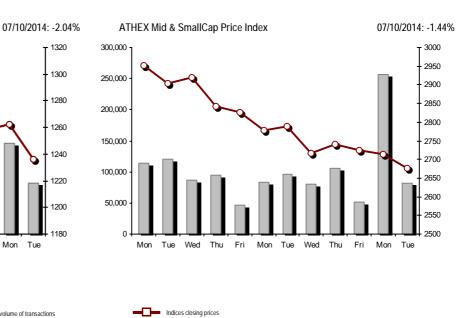

| Athex Indices                                  |            |            |         |        |          |          |          |          |                 |
|------------------------------------------------|------------|------------|---------|--------|----------|----------|----------|----------|-----------------|
| Index name                                     | 07/10/2014 | 06/10/2014 | pts.    | %      | Min      | Max      | Year min | Year max | Year chang      |
| Athex Composite Share Price Index              | 1,012.05 Œ | 1,035.43   | -23.38  | -2.26% | 1,008.72 | 1,041.00 | 1,008.72 | 1,379.42 | -12.96%         |
| FTSE/Athex Large Cap                           | 329.84 Œ   | 337.37     | -7.53   | -2.23% | 328.85   | 339.03   | 328.85   | 445.52   | -14.29%         |
| FTSE/ATHEX Custom Capped                       | 1,094.41 Œ | 1,107.49   | -13.08  | -1.18% |          |          | 1,094.41 | 1,410.19 | -11.00%         |
| FTSE/ATHEX Custom Capped - USD                 | 986.21 Œ   | 993.43     | -7.22   | -0.73% |          |          | 986.21   | 1,406.66 | -18.81%         |
| FTSE/Athex Mid Cap Index                       | 902.38 Œ   | 921.18     | -18.80  | -2.04% | 898.29   | 924.76   | 898.29   | 1,317.40 | -22.66%         |
| FTSE/ATHEX-CSE Banking Index                   | 102.20 Œ   | 105.87     | -3.67   | -3.47% | 101.78   | 105.91   | 101.04   | 161.54   | -24.93%         |
| FTSE/ATHEX Global Traders Index Plus           | 1,455.85 Œ | 1,490.99   | -35.14  | -2.36% | 1,446.40 | 1,505.24 | 1,446.40 | 1,845.84 | -6.13%          |
| FTSE/ATHEX Global Traders Index                | 1,654.12 Œ | 1,684.88   | -30.76  | -1.83% | 1,645.98 | 1,694.35 | 1,645.98 | 2,152.38 | -4.63%          |
| FTSE/ATHEX Mid & Small Cap Factor-Weighted Ind | 1,236.46 Œ | 1,262.24   | -25.78  | -2.04% | 1,215.60 | 1,263.52 | 1,215.60 | 1,523.02 | -3.33%          |
| Greece & Turkey 30 Price Index                 | 663.32 Œ   | 670.85     | -7.53   | -1.12% | 662.43   | 670.85   | 570.55   | 783.68   | 2.44% #         |
| ATHEX Mid & SmallCap Price Index               | 2,675.98 Œ | 2,714.94   | -38.96  | -1.44% | 2,649.76 | 2,697.48 | 2,573.35 | 3,157.88 | 3.98% #         |
| FTSE/Athex Market Index                        | 789.96 Œ   | 807.91     | -17.95  | -2.22% | 787.75   | 811.78   | 787.75   | 1,066.17 | -14.49%         |
| FTSE Med Index                                 | 5,258.70 Œ | 5,266.17   | -7.47   | -0.14% |          |          | 4,605.95 | 5,387.08 | 15.09% #        |
| Athex Composite Index Total Return Index       | 1,474.58 Œ | 1,508.65   | -34.07  | -2.26% | 1,469.73 | 1,516.77 | 1,469.73 | 1,998.07 | -12.41%         |
| FTSE/Athex Large Cap Total Return              | 446.50 Œ   | 456.70     | -10.20  | -2.23% |          |          | 446.50   | 605.87   | -15.33%         |
| FTSE/ATHEX Large Cap Net Total Return          | 1,329.75 Œ | 1,360.13   | -30.38  | -2.23% | 1,325.76 | 1,366.83 | 1,325.76 | 1,786.28 | -13.82%         |
| FTSE/ATHEX Custom Capped Total Return          | 1,150.56 Œ | 1,164.31   | -13.75  | -1.18% |          |          | 1,150.56 | 1,472.79 | -10.41%         |
| FTSE/ATHEX Custom Capped - USD Total Return    | 1,036.81 Œ | 1,044.40   | -7.59   | -0.73% |          |          | 1,036.81 | 1,469.09 | -18.28%         |
| FTSE/Athex Mid Cap Total Return                | 1,143.72 Œ | 1,167.54   | -23.82  | -2.04% |          |          | 1,143.72 | 1,643.81 | -20.81%         |
| FTSE/ATHEX-CSE Banking Total Return Index      | 95.42 Œ    | 98.85      | -3.43   | -3.47% |          |          | 95.42    | 153.89   | -26.07%         |
| Greece & Turkey 30 Total Return Index          | 811.85 #   | 811.57     | 0.28    | 0.03%  |          |          | 697.73   | 946.62   | 4.81% #         |
| Hellenic Mid & Small Cap Index                 | 966.67 Œ   | 986.65     | -19.98  | -2.03% | 961.94   | 993.33   | 961.94   | 1,351.84 | -13.21%         |
| FTSE/Athex Banks                               | 135.03 Œ   | 139.88     | -4.85   | -3.47% | 134.47   | 139.93   | 133.50   | 213.44   | -24.93%         |
| FTSE/Athex Insurance                           | 1,454.06 Œ | 1,475.13   | -21.07  | -1.43% | 1,443.52 | 1,475.13 | 1,274.94 | 1,749.09 | 10.40% #        |
| FTSE/Athex Financial Services                  | 1,295.06 Œ | 1,317.46   | -22.40  | -1.70% | 1,279.81 | 1,320.06 | 1,279.81 | 2,207.51 | -26.77%         |
| FTSE/Athex Industrial Goods & Services         | 2,501.03 Œ | 2,540.14   | -39.11  | -1.54% | 2,464.05 | 2,566.37 | 2,464.05 | 3,724.87 | -22.92%         |
| FTSE/Athex Retail                              | 3,788.35 Œ | 3,951.03   | -162.68 | -4.12% | 3,746.71 | 4,029.81 | 3,090.34 | 4,836.94 | 14.84% #        |
| FTSE/ATHEX Real Estate                         | 2,733.03 # | 2,697.69   | 35.34   | 1.31%  | 2,675.82 | 2,754.41 | 2,194.73 | 3,111.71 | 23.29% <i>‡</i> |
| FTSE/Athex Personal & Household Goods          | 5,472.18 Œ | 5,592.41   | -120.23 | -2.15% | 5,458.23 | 5,693.59 | 5,458.23 | 7,649.84 | -7.53%          |
| FTSE/Athex Food & Beverage                     | 6,353.41 # | 6,280.55   | 72.86   | 1.16%  | 6,269.00 | 6,353.41 | 6,014.35 | 8,227.06 | -19.05%         |
| FTSE/Athex Basic Resources                     | 2,519.19 Œ | 2,584.29   | -65.10  | -2.52% | 2,505.76 | 2,614.77 | 2,465.13 | 3,356.44 | -8.46%          |
| FTSE/Athex Construction & Materials            | 2,622.62 Œ | 2,662.68   | -40.06  | -1.50% | 2,587.49 | 2,674.96 | 2,531.26 | 3,482.98 | -2.20%          |
| FTSE/Athex Oil & Gas                           | 2,047.32 Œ | 2,067.93   | -20.61  | -1.00% | 2,037.79 | 2,089.67 | 2,037.79 | 3,236.15 | -28.59%         |
| FTSE/Athex Chemicals                           | 5,042.04 Œ | 5,113.73   | -71.69  | -1.40% | 4,948.78 | 5,140.05 | 4,948.78 | 6,811.96 | -15.92%         |
| FTSE/Athex Media                               | 2,363.90 ¬ | 2,363.90   | 0.00    | 0.00%  | 2,363.90 | 2,363.90 | 1,543.92 | 2,777.58 | 53.11% #        |
| FTSE/Athex Travel & Leisure                    | 1,738.66 Œ | 1,789.42   | -50.76  | -2.84% | 1,738.66 | 1,827.82 | 1,634.38 | 2,304.69 | 3.49% #         |
| FTSE/Athex Technology                          | 805.08 Œ   | 816.85     | -11.77  | -1.44% | 797.03   | 816.85   | 786.21   | 1,134.79 | 2.24% #         |
| FTSE/Athex Telecommunications                  | 2,890.20 Œ | 2,903.96   | -13.76  | -0.47% | 2,876.44 | 2,936.99 | 2,532.36 | 3,633.39 | 8.58% #         |
| FTSE/Athex Utilities                           | 2,977.52 Œ | 3,116.58   | -139.06 | -4.46% | 2,977.52 | 3,138.83 | 2,977.52 | 4,471.04 | -21.49%         |
| FTSE/Athex Health Care                         | 167.84 Œ   | 171.94     | -4.10   | -2.38% | 167.84   | 173.06   | 166.59   | 287.11   | -24.74%         |
| Athex All Share Index                          | 225.87 Œ   | 230.97     | -5.10   | -2.21% |          |          | 225.87   | 291.46   | -4.08%          |

# Athex Indices

FTSE/ATHEX Mid & Small Cap Factor-Weighted Index

Indices volume of transactions Section 1: Statistical Figures of Securities and Derivatives Markets