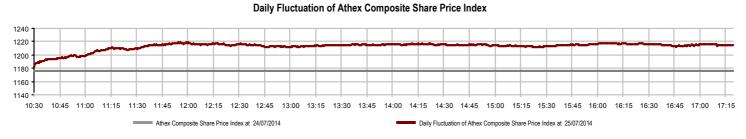

Friday, 25 July, 2014

| ndex name                                     | 25/07/2014        | 24/07/2014 | pts.    | %      | Min      | Max      | Year min | Year max | Year change                |
|-----------------------------------------------|-------------------|------------|---------|--------|----------|----------|----------|----------|----------------------------|
| Athex Composite Share Price Index             | 1,214.62 ↑        | 1,176.13   | 38.49   | 3.27%  | 1,181.96 | 1,218.99 | 1,062.66 | 1,379.42 | <b>4.47</b> % ↑            |
| TSE/Athex Large Cap                           | 390.81 ↑          | 377.52     | 13.29   | 3.52%  | 380.03   | 392.21   | 341.34   | 445.52   | 1.55% ↑                    |
| TSE/ATHEX Custom Capped                       | 1,236.05 ↑        | 1,209.92   | 26.13   | 2.16%  |          |          | 1,103.54 | 1,410.19 | <b>0.52</b> % ↑            |
| TSE/ATHEX Custom Capped - USD                 | 1,193.61 ↑        | 1,167.90   | 25.71   | 2.20%  |          |          | 1,085.46 | 1,406.66 | <b>-1.74%</b> ↓            |
| TSE/Athex Mid Cap Index                       | 1,115.43 ↑        | 1,088.82   | 26.61   | 2.44%  | 1,088.62 | 1,120.32 | 1,054.86 | 1,317.40 | <b>-4.40%</b> ↓            |
| TSE/ATHEX-CSE Banking Index                   | <b>124.88</b> ↑   | 119.14     | 5.74    | 4.82%  | 120.75   | 126.42   | 107.37   | 161.54   | -8.27% ↓                   |
| TSE/ATHEX Global Traders Index Plus           | 1,731.38 ↑        | 1,705.23   | 26.15   | 1.53%  | 1,699.50 | 1,747.43 | 1,486.71 | 1,845.84 | <b>11.64</b> % ↑           |
| TSE/ATHEX Global Traders Index                | 1,938.16 ↑        | 1,893.83   | 44.33   | 2.34%  | 1,894.21 | 1,946.57 | 1,686.82 | 2,152.38 | <b>11.75</b> % ↑           |
| TSE/ATHEX Mid & Small Cap Factor-Weighted Ind | <b>1,345.28</b> ↑ | 1,334.98   | 10.30   | 0.77%  | 1,336.63 | 1,348.30 | 1,279.09 | 1,523.02 | <b>5.17</b> % ↑            |
| Greece & Turkey 30 Price Index                | <b>782.14</b> ↑   | 769.11     | 13.03   | 1.69%  | 766.53   | 782.51   | 570.55   | 783.68   | <b>20.79</b> % ↑           |
| ATHEX Mid & SmallCap Price Index              | 3,115.11 ↑        | 3,083.53   | 31.58   | 1.02%  | 3,063.68 | 3,119.94 | 2,573.35 | 3,157.88 | <b>21.04</b> % ↑           |
| TSE/Athex Market Index                        | 936.95 ↑          | 905.67     | 31.28   | 3.45%  | 911.41   | 939.99   | 821.30   | 1,066.17 | <b>1.42</b> % †            |
| TSE Med Index                                 | 5,267.11 ↑        | 5,231.84   | 35.27   | 0.67%  |          |          | 4,605.95 | 5,387.08 | <b>15.27</b> % ↑           |
| thex Composite Index Total Return Index       | 1,768.67 ↑        | 1,712.63   | 56.04   | 3.27%  | 1,721.12 | 1,775.04 | 1,540.53 | 1,998.07 | <b>5.06</b> % ↑            |
| TSE/Athex Large Cap Total Return              | <b>529.00</b> ↑   | 511.01     | 17.99   | 3.52%  |          |          | 469.70   | 605.87   | <b>0.31</b> % <sub>1</sub> |
| TSE/ATHEX Large Cap Net Total Return          | 1,575.55 ↑        | 1,521.99   | 53.56   | 3.52%  | 1,532.11 | 1,581.23 | 1,369.61 | 1,786.28 | <b>2.11</b> % 1            |
| TSE/ATHEX Custom Capped Total Return          | 1,299.46 ↑        | 1,272.00   | 27.47   | 2.16%  |          |          | 1,153.69 | 1,472.79 | <b>1.19</b> % <sub>1</sub> |
| TSE/ATHEX Custom Capped - USD Total Return    | <b>1,254.84</b> ↑ | 1,227.81   | 27.03   | 2.20%  |          |          | 1,134.79 | 1,469.09 | -1.09%                     |
| TSE/Athex Mid Cap Total Return                | 1,413.44 ↑        | 1,379.71   | 33.73   | 2.44%  |          |          | 1,337.23 | 1,643.81 | <b>-2.13</b> %             |
| TSE/ATHEX-CSE Banking Total Return Index      | 116.58 ↑          | 111.22     | 5.36    | 4.82%  |          |          | 104.83   | 153.89   | -9.68%                     |
| reece & Turkey 30 Total Return Index          | 930.20 ↑          | 917.28     | 12.92   | 1.41%  |          |          | 697.73   | 946.62   | 20.09%                     |
| ellenic Mid & Small Cap Index                 | 1,200.57 ↑        | 1,168.37   | 32.20   | 2.76%  | 1,169.56 | 1,203.13 | 1,061.82 | 1,351.84 | 7.79%                      |
| TSE/Athex Banks                               | 165.00 ↑          | 157.41     | 7.59    | 4.82%  | 159.54   | 167.03   | 141.86   | 213.44   | -8.27%                     |
| TSE/Athex Insurance                           | 1,422.45 ↑        | 1,338.16   | 84.29   | 6.30%  | 1,338.16 | 1,422.45 | 1,296.01 | 1,749.09 | 8.00%                      |
| TSE/Athex Financial Services                  | <b>1,914.44</b> ↑ | 1,873.34   | 41.10   | 2.19%  | 1,873.34 | 1,931.37 | 1,599.55 | 2,207.51 | 8.25%                      |
| TSE/Athex Industrial Goods & Services         | 3,265.68 ↑        | 3,189.73   | 75.95   | 2.38%  | 3,192.96 | 3,290.77 | 2,839.79 | 3,724.87 | 0.65% 1                    |
| TSE/Athex Retail                              | <b>4,505.24</b> ↑ | 4,483.72   | 21.52   | 0.48%  | 4,436.69 | 4,553.75 | 3,090.34 | 4,836.94 | 36.57% 1                   |
| TSE/ATHEX Real Estate                         | 2,962.69 ↑        | 2,879.59   | 83.10   | 2.89%  | 2,850.06 | 2,973.90 | 2,194.73 | 3,111.71 | 33.65% 1                   |
| TSE/Athex Personal & Household Goods          | 6,418.51 ↑        | 6,156.91   | 261.60  | 4.25%  | 6,186.05 | 6,449.66 | 5,634.03 | 7,649.84 | 8.47% <sub>1</sub>         |
| TSE/Athex Food & Beverage                     | 6,590.69 ↑        | 6,585.13   | 5.56    | 0.08%  | 6,561.06 | 6,653.27 | 6,080.74 | 8,227.06 | -16.02% I                  |
| TSE/Athex Basic Resources                     | <b>2,936.04</b> ↑ | 2,865.68   | 70.36   | 2.46%  | 2,865.68 | 2,936.79 | 2,518.75 | 3,356.44 | <b>6.69</b> % 1            |
| TSE/Athex Construction & Materials            | 3,182.91 ↑        | 3,130.30   | 52.61   | 1.68%  | 3,114.59 | 3,272.56 | 2,531.26 | 3,482.98 | <b>18.69</b> % 1           |
| TSE/Athex Oil & Gas                           | <b>2,560.58</b> ↑ | 2,470.00   | 90.58   | 3.67%  | 2,474.12 | 2,568.99 | 2,283.05 | 3,236.15 | -10.68% I                  |
| TSE/Athex Chemicals                           | 6,199.23 ↑        | 6,062.45   | 136.78  | 2.26%  | 6,088.79 | 6,254.45 | 5,516.28 | 6,811.96 | 3.38% 1                    |
| TSE/Athex Media                               | 2,142.29 ↓        | 2,253.09   | -110.80 | -4.92% | 2,053.64 | 2,253.09 | 1,543.92 | 2,777.58 | <b>38.76</b> % 1           |
| TSE/Athex Travel & Leisure                    | 2,107.28 ↑        | 2,026.15   | 81.13   | 4.00%  | 2,042.14 | 2,107.57 | 1,634.38 | 2,304.69 | <b>25.43</b> % 1           |
| TSE/Athex Technology                          | 972.73 ↑          | 962.41     | 10.32   | 1.07%  | 958.25   | 977.11   | 786.21   | 1,134.79 | <b>23.53</b> % 1           |
| TSE/Athex Telecommunications                  | <b>2,986.54</b> ↑ | 2,862.67   | 123.87  | 4.33%  | 2,887.45 | 2,994.80 | 2,603.93 | 3,633.39 | <b>12.20</b> % †           |
| TSE/Athex Utilities                           | <b>4,032.78</b> ↑ | 3,879.05   | 153.73  | 3.96%  | 3,883.93 | 4,041.29 | 3,308.43 | 4,471.04 | <b>6.33</b> % †            |
| TSE/Athex Health Care                         | <b>199.06</b> ↑   | 196.74     | 2.32    | 1.18%  | 193.55   | 203.07   | 185.45   | 287.11   | -10.74% I                  |
| Athex All Share Index                         | 266.75 ↑          | 258.08     | 8.67    | 3.36%  |          |          | 226.62   | 291.46   | <b>13.28</b> % ↑           |