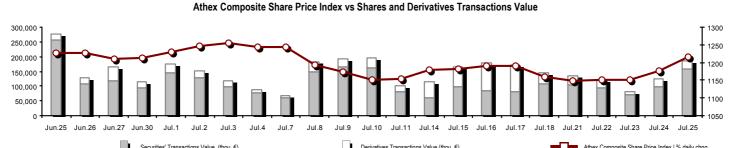

## **Summary of Markets**

| Securities' Transactions Value (thou. €)                     |            | De     | erivatives Transactions Value (thou. €) Athex Composite  | Share Price Index   % daily of | chng   |
|--------------------------------------------------------------|------------|--------|----------------------------------------------------------|--------------------------------|--------|
| Total Transactions Value (Securities/Derivatives) (thou. €): | 185,658.91 |        |                                                          |                                |        |
| Athex Capitalisation (mill. €) **:                           | 75,550.75  |        | Derivatives Total Open Interest                          | 624,150                        |        |
| Daily change: mill. €   %                                    | 2,455.12   | 3.36%  | in Index Futures   % daily chng                          | 55,145                         | -1.41% |
| Yearly Avg Capitalisation: mill. €   % chng prev year Avg    | 73,182.69  | 41.69% | in Stock Futures   % daily chng                          | 271,896                        | -2.79% |
| Athex Composite Share Price Index   % daily chng             | 1,214.62   | 3.27%  | in Index Options   % daily chng                          | 10,712                         | 2.13%  |
| Athex Composite Share Price Index Capitalisation (mill. €)   | 70,006.07  |        | in Stock Options   % daily chng                          | 657                            | -1.41% |
| Daily change (mill. €)                                       | 2,432.80   |        | in Stock Repos/Reverse Repos/RA   % daily chng           | 285,740                        | 1.58%  |
| Securities' Transactions Value (thou. €)                     | 156,791.03 |        | Derivatives Transactions Value (thou. €)                 | 28,867.88                      |        |
| Daily change: thou. €   %                                    | 57,671.90  | 58.18% | Daily change: thou. €   %                                | 3,698.05                       | 14.69% |
| YtD Avg Trans. Value: thou. €   % chng prev year Avg         | 144,013.29 | 66.26% | YtD Avg Trans. Value: thou. €   % chng prev year Avg     | 41,737.74                      | 62.19% |
| Short Selling Trans. Value: mill. €   % in total Value       |            |        |                                                          |                                |        |
| Short Covering Trans. Value: mill. €   % in total Value      |            |        |                                                          |                                |        |
| Transactions Value of Blocks (thou. €)                       | 19,691.95  |        |                                                          |                                |        |
| Bonds Transactions Value (thou. €)                           | 0.00       |        |                                                          |                                |        |
| Securities' Transactions Volume (thou. Pieces)               | 114,949.96 |        | Derivatives Contracts Volume:                            | 44,891                         |        |
| Daily change: thou. pieces   %                               | 39,143.46  | 51.64% | Daily change: pieces   %                                 | 10,400                         | 30.15% |
| YtD Avg Volume: thou. pieces   % chng prev year Avg          | 96,404.26  | 80.15% | YtD Avg Derivatives Contracts   % chng prev year Avg     | 44,751                         | 7.66%  |
| Short Selling Volume: thou pieces   % in total Volume        |            |        |                                                          |                                |        |
| Short Covering Volume: thou. pieces   % in total Volume      |            |        |                                                          |                                |        |
| Transactions Volume of Blocks (thou. Pieces)                 | 20,005.78  |        |                                                          |                                |        |
| Bonds Transactions Volume (thou. pieces)                     | 0.00       |        |                                                          |                                |        |
| Securities' Trades Number                                    | 33,975     |        | Derivatives Trades Number:                               | 3,147                          |        |
| Daily change: number   %                                     | 10,486     | 44.64% | Daily change: number   %                                 | 816                            | 35.01% |
| YtD Avg Derivatives Trades number   % chng prev year Avg     | 29,742     | 0.26%  | YtD Avg Derivatives Trades number   % chng prev year Avg | 2,625                          | -0.28% |
| Number of Blocks                                             | 20         |        |                                                          |                                |        |
| Number of Bonds Transactions                                 | 0          |        |                                                          |                                |        |