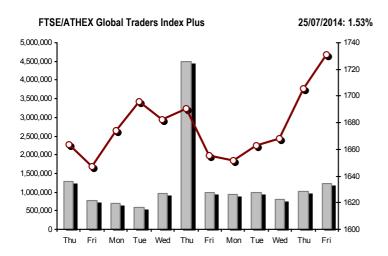

Friday, 25 July, 2014

| ndex name                                     | 25/07/2014        | 24/07/2014 | pts.    | %      | Min      | Max      | Year min | Year max | Year change                |
|-----------------------------------------------|-------------------|------------|---------|--------|----------|----------|----------|----------|----------------------------|
| Athex Composite Share Price Index             | 1,214.62 ↑        | 1,176.13   | 38.49   | 3.27%  | 1,181.96 | 1,218.99 | 1,062.66 | 1,379.42 | <b>4.47</b> % ↑            |
| TSE/Athex Large Cap                           | 390.81 ↑          | 377.52     | 13.29   | 3.52%  | 380.03   | 392.21   | 341.34   | 445.52   | 1.55% ↑                    |
| TSE/ATHEX Custom Capped                       | 1,236.05 ↑        | 1,209.92   | 26.13   | 2.16%  |          |          | 1,103.54 | 1,410.19 | <b>0.52</b> % ↑            |
| TSE/ATHEX Custom Capped - USD                 | 1,193.61 ↑        | 1,167.90   | 25.71   | 2.20%  |          |          | 1,085.46 | 1,406.66 | <b>-1.74%</b> ↓            |
| TSE/Athex Mid Cap Index                       | 1,115.43 ↑        | 1,088.82   | 26.61   | 2.44%  | 1,088.62 | 1,120.32 | 1,054.86 | 1,317.40 | <b>-4.40%</b> ↓            |
| TSE/ATHEX-CSE Banking Index                   | <b>124.88</b> ↑   | 119.14     | 5.74    | 4.82%  | 120.75   | 126.42   | 107.37   | 161.54   | -8.27% ↓                   |
| TSE/ATHEX Global Traders Index Plus           | 1,731.38 ↑        | 1,705.23   | 26.15   | 1.53%  | 1,699.50 | 1,747.43 | 1,486.71 | 1,845.84 | <b>11.64</b> % ↑           |
| TSE/ATHEX Global Traders Index                | 1,938.16 ↑        | 1,893.83   | 44.33   | 2.34%  | 1,894.21 | 1,946.57 | 1,686.82 | 2,152.38 | <b>11.75</b> % ↑           |
| TSE/ATHEX Mid & Small Cap Factor-Weighted Ind | <b>1,345.28</b> ↑ | 1,334.98   | 10.30   | 0.77%  | 1,336.63 | 1,348.30 | 1,279.09 | 1,523.02 | <b>5.17</b> % ↑            |
| Greece & Turkey 30 Price Index                | <b>782.14</b> ↑   | 769.11     | 13.03   | 1.69%  | 766.53   | 782.51   | 570.55   | 783.68   | <b>20.79</b> % ↑           |
| ATHEX Mid & SmallCap Price Index              | 3,115.11 ↑        | 3,083.53   | 31.58   | 1.02%  | 3,063.68 | 3,119.94 | 2,573.35 | 3,157.88 | <b>21.04</b> % ↑           |
| TSE/Athex Market Index                        | 936.95 ↑          | 905.67     | 31.28   | 3.45%  | 911.41   | 939.99   | 821.30   | 1,066.17 | <b>1.42</b> % †            |
| TSE Med Index                                 | 5,267.11 ↑        | 5,231.84   | 35.27   | 0.67%  |          |          | 4,605.95 | 5,387.08 | <b>15.27</b> % ↑           |
| thex Composite Index Total Return Index       | 1,768.67 ↑        | 1,712.63   | 56.04   | 3.27%  | 1,721.12 | 1,775.04 | 1,540.53 | 1,998.07 | <b>5.06</b> % ↑            |
| TSE/Athex Large Cap Total Return              | <b>529.00</b> ↑   | 511.01     | 17.99   | 3.52%  |          |          | 469.70   | 605.87   | <b>0.31</b> % <sub>1</sub> |
| TSE/ATHEX Large Cap Net Total Return          | 1,575.55 ↑        | 1,521.99   | 53.56   | 3.52%  | 1,532.11 | 1,581.23 | 1,369.61 | 1,786.28 | <b>2.11</b> % 1            |
| TSE/ATHEX Custom Capped Total Return          | 1,299.46 ↑        | 1,272.00   | 27.47   | 2.16%  |          |          | 1,153.69 | 1,472.79 | <b>1.19</b> % <sub>1</sub> |
| TSE/ATHEX Custom Capped - USD Total Return    | <b>1,254.84</b> ↑ | 1,227.81   | 27.03   | 2.20%  |          |          | 1,134.79 | 1,469.09 | -1.09%                     |
| TSE/Athex Mid Cap Total Return                | 1,413.44 ↑        | 1,379.71   | 33.73   | 2.44%  |          |          | 1,337.23 | 1,643.81 | <b>-2.13</b> %             |
| TSE/ATHEX-CSE Banking Total Return Index      | 116.58 ↑          | 111.22     | 5.36    | 4.82%  |          |          | 104.83   | 153.89   | -9.68%                     |
| reece & Turkey 30 Total Return Index          | 930.20 ↑          | 917.28     | 12.92   | 1.41%  |          |          | 697.73   | 946.62   | 20.09%                     |
| ellenic Mid & Small Cap Index                 | 1,200.57 ↑        | 1,168.37   | 32.20   | 2.76%  | 1,169.56 | 1,203.13 | 1,061.82 | 1,351.84 | 7.79%                      |
| TSE/Athex Banks                               | 165.00 ↑          | 157.41     | 7.59    | 4.82%  | 159.54   | 167.03   | 141.86   | 213.44   | -8.27%                     |
| TSE/Athex Insurance                           | 1,422.45 ↑        | 1,338.16   | 84.29   | 6.30%  | 1,338.16 | 1,422.45 | 1,296.01 | 1,749.09 | 8.00%                      |
| TSE/Athex Financial Services                  | <b>1,914.44</b> ↑ | 1,873.34   | 41.10   | 2.19%  | 1,873.34 | 1,931.37 | 1,599.55 | 2,207.51 | 8.25%                      |
| TSE/Athex Industrial Goods & Services         | 3,265.68 ↑        | 3,189.73   | 75.95   | 2.38%  | 3,192.96 | 3,290.77 | 2,839.79 | 3,724.87 | 0.65% 1                    |
| TSE/Athex Retail                              | <b>4,505.24</b> ↑ | 4,483.72   | 21.52   | 0.48%  | 4,436.69 | 4,553.75 | 3,090.34 | 4,836.94 | 36.57% 1                   |
| TSE/ATHEX Real Estate                         | 2,962.69 ↑        | 2,879.59   | 83.10   | 2.89%  | 2,850.06 | 2,973.90 | 2,194.73 | 3,111.71 | 33.65% 1                   |
| TSE/Athex Personal & Household Goods          | 6,418.51 ↑        | 6,156.91   | 261.60  | 4.25%  | 6,186.05 | 6,449.66 | 5,634.03 | 7,649.84 | 8.47% <sub>1</sub>         |
| TSE/Athex Food & Beverage                     | 6,590.69 ↑        | 6,585.13   | 5.56    | 0.08%  | 6,561.06 | 6,653.27 | 6,080.74 | 8,227.06 | -16.02% I                  |
| TSE/Athex Basic Resources                     | <b>2,936.04</b> ↑ | 2,865.68   | 70.36   | 2.46%  | 2,865.68 | 2,936.79 | 2,518.75 | 3,356.44 | <b>6.69</b> % 1            |
| TSE/Athex Construction & Materials            | 3,182.91 ↑        | 3,130.30   | 52.61   | 1.68%  | 3,114.59 | 3,272.56 | 2,531.26 | 3,482.98 | <b>18.69</b> % 1           |
| TSE/Athex Oil & Gas                           | <b>2,560.58</b> ↑ | 2,470.00   | 90.58   | 3.67%  | 2,474.12 | 2,568.99 | 2,283.05 | 3,236.15 | -10.68% I                  |
| TSE/Athex Chemicals                           | 6,199.23 ↑        | 6,062.45   | 136.78  | 2.26%  | 6,088.79 | 6,254.45 | 5,516.28 | 6,811.96 | 3.38% 1                    |
| TSE/Athex Media                               | 2,142.29 ↓        | 2,253.09   | -110.80 | -4.92% | 2,053.64 | 2,253.09 | 1,543.92 | 2,777.58 | <b>38.76</b> % 1           |
| TSE/Athex Travel & Leisure                    | 2,107.28 ↑        | 2,026.15   | 81.13   | 4.00%  | 2,042.14 | 2,107.57 | 1,634.38 | 2,304.69 | <b>25.43</b> % 1           |
| TSE/Athex Technology                          | 972.73 ↑          | 962.41     | 10.32   | 1.07%  | 958.25   | 977.11   | 786.21   | 1,134.79 | <b>23.53</b> % 1           |
| TSE/Athex Telecommunications                  | <b>2,986.54</b> ↑ | 2,862.67   | 123.87  | 4.33%  | 2,887.45 | 2,994.80 | 2,603.93 | 3,633.39 | <b>12.20</b> % †           |
| TSE/Athex Utilities                           | <b>4,032.78</b> ↑ | 3,879.05   | 153.73  | 3.96%  | 3,883.93 | 4,041.29 | 3,308.43 | 4,471.04 | <b>6.33</b> % †            |
| TSE/Athex Health Care                         | <b>199.06</b> ↑   | 196.74     | 2.32    | 1.18%  | 193.55   | 203.07   | 185.45   | 287.11   | -10.74% I                  |
| Athex All Share Index                         | 266.75 ↑          | 258.08     | 8.67    | 3.36%  |          |          | 226.62   | 291.46   | <b>13.28</b> % ↑           |