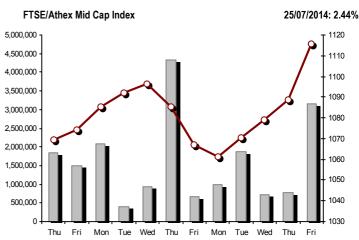

Friday, 25 July, 2014

| ndex name                                     | 25/07/2014        | 24/07/2014 | pts.    | %      | Min      | Max      | Year min | Year max | Year change                |
|-----------------------------------------------|-------------------|------------|---------|--------|----------|----------|----------|----------|----------------------------|
| Athex Composite Share Price Index             | 1,214.62 ↑        | 1,176.13   | 38.49   | 3.27%  | 1,181.96 | 1,218.99 | 1,062.66 | 1,379.42 | <b>4.47</b> % ↑            |
| TSE/Athex Large Cap                           | 390.81 ↑          | 377.52     | 13.29   | 3.52%  | 380.03   | 392.21   | 341.34   | 445.52   | 1.55% ↑                    |
| TSE/ATHEX Custom Capped                       | 1,236.05 ↑        | 1,209.92   | 26.13   | 2.16%  |          |          | 1,103.54 | 1,410.19 | <b>0.52</b> % ↑            |
| TSE/ATHEX Custom Capped - USD                 | 1,193.61 ↑        | 1,167.90   | 25.71   | 2.20%  |          |          | 1,085.46 | 1,406.66 | <b>-1.74%</b> ↓            |
| TSE/Athex Mid Cap Index                       | 1,115.43 ↑        | 1,088.82   | 26.61   | 2.44%  | 1,088.62 | 1,120.32 | 1,054.86 | 1,317.40 | <b>-4.40%</b> ↓            |
| TSE/ATHEX-CSE Banking Index                   | <b>124.88</b> ↑   | 119.14     | 5.74    | 4.82%  | 120.75   | 126.42   | 107.37   | 161.54   | -8.27% ↓                   |
| TSE/ATHEX Global Traders Index Plus           | 1,731.38 ↑        | 1,705.23   | 26.15   | 1.53%  | 1,699.50 | 1,747.43 | 1,486.71 | 1,845.84 | <b>11.64</b> % ↑           |
| TSE/ATHEX Global Traders Index                | 1,938.16 ↑        | 1,893.83   | 44.33   | 2.34%  | 1,894.21 | 1,946.57 | 1,686.82 | 2,152.38 | <b>11.75</b> % ↑           |
| TSE/ATHEX Mid & Small Cap Factor-Weighted Ind | <b>1,345.28</b> ↑ | 1,334.98   | 10.30   | 0.77%  | 1,336.63 | 1,348.30 | 1,279.09 | 1,523.02 | <b>5.17</b> % ↑            |
| Greece & Turkey 30 Price Index                | <b>782.14</b> ↑   | 769.11     | 13.03   | 1.69%  | 766.53   | 782.51   | 570.55   | 783.68   | <b>20.79</b> % ↑           |
| ATHEX Mid & SmallCap Price Index              | 3,115.11 ↑        | 3,083.53   | 31.58   | 1.02%  | 3,063.68 | 3,119.94 | 2,573.35 | 3,157.88 | <b>21.04</b> % ↑           |
| TSE/Athex Market Index                        | 936.95 ↑          | 905.67     | 31.28   | 3.45%  | 911.41   | 939.99   | 821.30   | 1,066.17 | <b>1.42</b> % †            |
| TSE Med Index                                 | 5,267.11 ↑        | 5,231.84   | 35.27   | 0.67%  |          |          | 4,605.95 | 5,387.08 | <b>15.27</b> % ↑           |
| thex Composite Index Total Return Index       | 1,768.67 ↑        | 1,712.63   | 56.04   | 3.27%  | 1,721.12 | 1,775.04 | 1,540.53 | 1,998.07 | <b>5.06</b> % ↑            |
| TSE/Athex Large Cap Total Return              | <b>529.00</b> ↑   | 511.01     | 17.99   | 3.52%  |          |          | 469.70   | 605.87   | <b>0.31</b> % <sub>1</sub> |
| TSE/ATHEX Large Cap Net Total Return          | 1,575.55 ↑        | 1,521.99   | 53.56   | 3.52%  | 1,532.11 | 1,581.23 | 1,369.61 | 1,786.28 | <b>2.11</b> % 1            |
| TSE/ATHEX Custom Capped Total Return          | 1,299.46 ↑        | 1,272.00   | 27.47   | 2.16%  |          |          | 1,153.69 | 1,472.79 | <b>1.19</b> % <sub>1</sub> |
| TSE/ATHEX Custom Capped - USD Total Return    | <b>1,254.84</b> ↑ | 1,227.81   | 27.03   | 2.20%  |          |          | 1,134.79 | 1,469.09 | -1.09%                     |
| TSE/Athex Mid Cap Total Return                | 1,413.44 ↑        | 1,379.71   | 33.73   | 2.44%  |          |          | 1,337.23 | 1,643.81 | <b>-2.13</b> %             |
| TSE/ATHEX-CSE Banking Total Return Index      | 116.58 ↑          | 111.22     | 5.36    | 4.82%  |          |          | 104.83   | 153.89   | -9.68%                     |
| reece & Turkey 30 Total Return Index          | 930.20 ↑          | 917.28     | 12.92   | 1.41%  |          |          | 697.73   | 946.62   | 20.09%                     |
| ellenic Mid & Small Cap Index                 | 1,200.57 ↑        | 1,168.37   | 32.20   | 2.76%  | 1,169.56 | 1,203.13 | 1,061.82 | 1,351.84 | 7.79%                      |
| TSE/Athex Banks                               | 165.00 ↑          | 157.41     | 7.59    | 4.82%  | 159.54   | 167.03   | 141.86   | 213.44   | -8.27%                     |
| TSE/Athex Insurance                           | 1,422.45 ↑        | 1,338.16   | 84.29   | 6.30%  | 1,338.16 | 1,422.45 | 1,296.01 | 1,749.09 | 8.00%                      |
| TSE/Athex Financial Services                  | <b>1,914.44</b> ↑ | 1,873.34   | 41.10   | 2.19%  | 1,873.34 | 1,931.37 | 1,599.55 | 2,207.51 | 8.25%                      |
| TSE/Athex Industrial Goods & Services         | 3,265.68 ↑        | 3,189.73   | 75.95   | 2.38%  | 3,192.96 | 3,290.77 | 2,839.79 | 3,724.87 | 0.65% 1                    |
| TSE/Athex Retail                              | <b>4,505.24</b> ↑ | 4,483.72   | 21.52   | 0.48%  | 4,436.69 | 4,553.75 | 3,090.34 | 4,836.94 | 36.57% 1                   |
| TSE/ATHEX Real Estate                         | 2,962.69 ↑        | 2,879.59   | 83.10   | 2.89%  | 2,850.06 | 2,973.90 | 2,194.73 | 3,111.71 | 33.65% 1                   |
| TSE/Athex Personal & Household Goods          | 6,418.51 ↑        | 6,156.91   | 261.60  | 4.25%  | 6,186.05 | 6,449.66 | 5,634.03 | 7,649.84 | 8.47% <sub>1</sub>         |
| TSE/Athex Food & Beverage                     | 6,590.69 ↑        | 6,585.13   | 5.56    | 0.08%  | 6,561.06 | 6,653.27 | 6,080.74 | 8,227.06 | -16.02% I                  |
| TSE/Athex Basic Resources                     | <b>2,936.04</b> ↑ | 2,865.68   | 70.36   | 2.46%  | 2,865.68 | 2,936.79 | 2,518.75 | 3,356.44 | <b>6.69</b> % 1            |
| TSE/Athex Construction & Materials            | 3,182.91 ↑        | 3,130.30   | 52.61   | 1.68%  | 3,114.59 | 3,272.56 | 2,531.26 | 3,482.98 | <b>18.69</b> % 1           |
| TSE/Athex Oil & Gas                           | <b>2,560.58</b> ↑ | 2,470.00   | 90.58   | 3.67%  | 2,474.12 | 2,568.99 | 2,283.05 | 3,236.15 | -10.68% I                  |
| TSE/Athex Chemicals                           | 6,199.23 ↑        | 6,062.45   | 136.78  | 2.26%  | 6,088.79 | 6,254.45 | 5,516.28 | 6,811.96 | 3.38% 1                    |
| TSE/Athex Media                               | 2,142.29 ↓        | 2,253.09   | -110.80 | -4.92% | 2,053.64 | 2,253.09 | 1,543.92 | 2,777.58 | <b>38.76</b> % 1           |
| TSE/Athex Travel & Leisure                    | 2,107.28 ↑        | 2,026.15   | 81.13   | 4.00%  | 2,042.14 | 2,107.57 | 1,634.38 | 2,304.69 | <b>25.43</b> % 1           |
| TSE/Athex Technology                          | 972.73 ↑          | 962.41     | 10.32   | 1.07%  | 958.25   | 977.11   | 786.21   | 1,134.79 | <b>23.53</b> % 1           |
| TSE/Athex Telecommunications                  | <b>2,986.54</b> ↑ | 2,862.67   | 123.87  | 4.33%  | 2,887.45 | 2,994.80 | 2,603.93 | 3,633.39 | <b>12.20</b> % †           |
| TSE/Athex Utilities                           | <b>4,032.78</b> ↑ | 3,879.05   | 153.73  | 3.96%  | 3,883.93 | 4,041.29 | 3,308.43 | 4,471.04 | <b>6.33</b> % †            |
| TSE/Athex Health Care                         | <b>199.06</b> ↑   | 196.74     | 2.32    | 1.18%  | 193.55   | 203.07   | 185.45   | 287.11   | -10.74% I                  |
| Athex All Share Index                         | 266.75 ↑          | 258.08     | 8.67    | 3.36%  |          |          | 226.62   | 291.46   | <b>13.28</b> % ↑           |