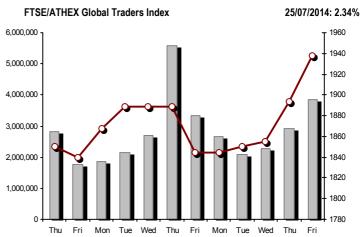

Friday, 25 July, 2014

| ndex name                                     | 25/07/2014        | 24/07/2014 | pts.    | %      | Min      | Max      | Year min | Year max | Year change                |
|-----------------------------------------------|-------------------|------------|---------|--------|----------|----------|----------|----------|----------------------------|
| Athex Composite Share Price Index             | 1,214.62 ↑        | 1,176.13   | 38.49   | 3.27%  | 1,181.96 | 1,218.99 | 1,062.66 | 1,379.42 | <b>4.47</b> % ↑            |
| TSE/Athex Large Cap                           | 390.81 ↑          | 377.52     | 13.29   | 3.52%  | 380.03   | 392.21   | 341.34   | 445.52   | 1.55% ↑                    |
| TSE/ATHEX Custom Capped                       | 1,236.05 ↑        | 1,209.92   | 26.13   | 2.16%  |          |          | 1,103.54 | 1,410.19 | <b>0.52</b> % ↑            |
| TSE/ATHEX Custom Capped - USD                 | 1,193.61 ↑        | 1,167.90   | 25.71   | 2.20%  |          |          | 1,085.46 | 1,406.66 | <b>-1.74%</b> ↓            |
| TSE/Athex Mid Cap Index                       | 1,115.43 ↑        | 1,088.82   | 26.61   | 2.44%  | 1,088.62 | 1,120.32 | 1,054.86 | 1,317.40 | <b>-4.40%</b> ↓            |
| TSE/ATHEX-CSE Banking Index                   | <b>124.88</b> ↑   | 119.14     | 5.74    | 4.82%  | 120.75   | 126.42   | 107.37   | 161.54   | -8.27% ↓                   |
| TSE/ATHEX Global Traders Index Plus           | 1,731.38 ↑        | 1,705.23   | 26.15   | 1.53%  | 1,699.50 | 1,747.43 | 1,486.71 | 1,845.84 | <b>11.64</b> % ↑           |
| TSE/ATHEX Global Traders Index                | 1,938.16 ↑        | 1,893.83   | 44.33   | 2.34%  | 1,894.21 | 1,946.57 | 1,686.82 | 2,152.38 | <b>11.75</b> % ↑           |
| TSE/ATHEX Mid & Small Cap Factor-Weighted Ind | <b>1,345.28</b> ↑ | 1,334.98   | 10.30   | 0.77%  | 1,336.63 | 1,348.30 | 1,279.09 | 1,523.02 | <b>5.17</b> % ↑            |
| Greece & Turkey 30 Price Index                | <b>782.14</b> ↑   | 769.11     | 13.03   | 1.69%  | 766.53   | 782.51   | 570.55   | 783.68   | <b>20.79</b> % ↑           |
| ATHEX Mid & SmallCap Price Index              | 3,115.11 ↑        | 3,083.53   | 31.58   | 1.02%  | 3,063.68 | 3,119.94 | 2,573.35 | 3,157.88 | <b>21.04</b> % ↑           |
| TSE/Athex Market Index                        | 936.95 ↑          | 905.67     | 31.28   | 3.45%  | 911.41   | 939.99   | 821.30   | 1,066.17 | <b>1.42</b> % †            |
| TSE Med Index                                 | 5,267.11 ↑        | 5,231.84   | 35.27   | 0.67%  |          |          | 4,605.95 | 5,387.08 | <b>15.27</b> % ↑           |
| thex Composite Index Total Return Index       | 1,768.67 ↑        | 1,712.63   | 56.04   | 3.27%  | 1,721.12 | 1,775.04 | 1,540.53 | 1,998.07 | <b>5.06</b> % ↑            |
| TSE/Athex Large Cap Total Return              | <b>529.00</b> ↑   | 511.01     | 17.99   | 3.52%  |          |          | 469.70   | 605.87   | <b>0.31</b> % <sub>1</sub> |
| TSE/ATHEX Large Cap Net Total Return          | 1,575.55 ↑        | 1,521.99   | 53.56   | 3.52%  | 1,532.11 | 1,581.23 | 1,369.61 | 1,786.28 | <b>2.11</b> % 1            |
| TSE/ATHEX Custom Capped Total Return          | 1,299.46 ↑        | 1,272.00   | 27.47   | 2.16%  |          |          | 1,153.69 | 1,472.79 | <b>1.19</b> % <sub>1</sub> |
| TSE/ATHEX Custom Capped - USD Total Return    | <b>1,254.84</b> ↑ | 1,227.81   | 27.03   | 2.20%  |          |          | 1,134.79 | 1,469.09 | -1.09%                     |
| TSE/Athex Mid Cap Total Return                | 1,413.44 ↑        | 1,379.71   | 33.73   | 2.44%  |          |          | 1,337.23 | 1,643.81 | <b>-2.13</b> %             |
| TSE/ATHEX-CSE Banking Total Return Index      | 116.58 ↑          | 111.22     | 5.36    | 4.82%  |          |          | 104.83   | 153.89   | -9.68%                     |
| reece & Turkey 30 Total Return Index          | 930.20 ↑          | 917.28     | 12.92   | 1.41%  |          |          | 697.73   | 946.62   | 20.09%                     |
| ellenic Mid & Small Cap Index                 | 1,200.57 ↑        | 1,168.37   | 32.20   | 2.76%  | 1,169.56 | 1,203.13 | 1,061.82 | 1,351.84 | 7.79%                      |
| TSE/Athex Banks                               | 165.00 ↑          | 157.41     | 7.59    | 4.82%  | 159.54   | 167.03   | 141.86   | 213.44   | -8.27%                     |
| TSE/Athex Insurance                           | 1,422.45 ↑        | 1,338.16   | 84.29   | 6.30%  | 1,338.16 | 1,422.45 | 1,296.01 | 1,749.09 | 8.00%                      |
| TSE/Athex Financial Services                  | <b>1,914.44</b> ↑ | 1,873.34   | 41.10   | 2.19%  | 1,873.34 | 1,931.37 | 1,599.55 | 2,207.51 | 8.25%                      |
| TSE/Athex Industrial Goods & Services         | 3,265.68 ↑        | 3,189.73   | 75.95   | 2.38%  | 3,192.96 | 3,290.77 | 2,839.79 | 3,724.87 | 0.65% 1                    |
| TSE/Athex Retail                              | <b>4,505.24</b> ↑ | 4,483.72   | 21.52   | 0.48%  | 4,436.69 | 4,553.75 | 3,090.34 | 4,836.94 | 36.57% 1                   |
| TSE/ATHEX Real Estate                         | 2,962.69 ↑        | 2,879.59   | 83.10   | 2.89%  | 2,850.06 | 2,973.90 | 2,194.73 | 3,111.71 | 33.65% 1                   |
| TSE/Athex Personal & Household Goods          | 6,418.51 ↑        | 6,156.91   | 261.60  | 4.25%  | 6,186.05 | 6,449.66 | 5,634.03 | 7,649.84 | 8.47% <sub>1</sub>         |
| TSE/Athex Food & Beverage                     | 6,590.69 ↑        | 6,585.13   | 5.56    | 0.08%  | 6,561.06 | 6,653.27 | 6,080.74 | 8,227.06 | -16.02% I                  |
| TSE/Athex Basic Resources                     | <b>2,936.04</b> ↑ | 2,865.68   | 70.36   | 2.46%  | 2,865.68 | 2,936.79 | 2,518.75 | 3,356.44 | <b>6.69</b> % 1            |
| TSE/Athex Construction & Materials            | 3,182.91 ↑        | 3,130.30   | 52.61   | 1.68%  | 3,114.59 | 3,272.56 | 2,531.26 | 3,482.98 | <b>18.69</b> % 1           |
| TSE/Athex Oil & Gas                           | <b>2,560.58</b> ↑ | 2,470.00   | 90.58   | 3.67%  | 2,474.12 | 2,568.99 | 2,283.05 | 3,236.15 | -10.68% I                  |
| TSE/Athex Chemicals                           | 6,199.23 ↑        | 6,062.45   | 136.78  | 2.26%  | 6,088.79 | 6,254.45 | 5,516.28 | 6,811.96 | 3.38% 1                    |
| TSE/Athex Media                               | 2,142.29 ↓        | 2,253.09   | -110.80 | -4.92% | 2,053.64 | 2,253.09 | 1,543.92 | 2,777.58 | <b>38.76</b> % 1           |
| TSE/Athex Travel & Leisure                    | 2,107.28 ↑        | 2,026.15   | 81.13   | 4.00%  | 2,042.14 | 2,107.57 | 1,634.38 | 2,304.69 | <b>25.43</b> % 1           |
| TSE/Athex Technology                          | 972.73 ↑          | 962.41     | 10.32   | 1.07%  | 958.25   | 977.11   | 786.21   | 1,134.79 | <b>23.53</b> % 1           |
| TSE/Athex Telecommunications                  | <b>2,986.54</b> ↑ | 2,862.67   | 123.87  | 4.33%  | 2,887.45 | 2,994.80 | 2,603.93 | 3,633.39 | <b>12.20</b> % †           |
| TSE/Athex Utilities                           | <b>4,032.78</b> ↑ | 3,879.05   | 153.73  | 3.96%  | 3,883.93 | 4,041.29 | 3,308.43 | 4,471.04 | <b>6.33</b> % †            |
| TSE/Athex Health Care                         | <b>199.06</b> ↑   | 196.74     | 2.32    | 1.18%  | 193.55   | 203.07   | 185.45   | 287.11   | -10.74% I                  |
| Athex All Share Index                         | 266.75 ↑          | 258.08     | 8.67    | 3.36%  |          |          | 226.62   | 291.46   | <b>13.28</b> % ↑           |