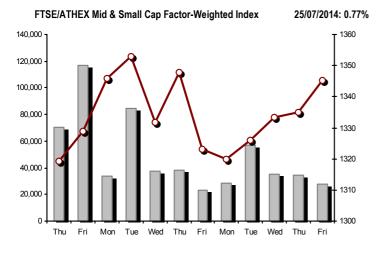

Friday, 25 July, 2014

| ndex name                                     | 25/07/2014        | 24/07/2014 | pts.    | %      | Min      | Max      | Year min | Year max | Year change                |
|-----------------------------------------------|-------------------|------------|---------|--------|----------|----------|----------|----------|----------------------------|
| Athex Composite Share Price Index             | 1,214.62 ↑        | 1,176.13   | 38.49   | 3.27%  | 1,181.96 | 1,218.99 | 1,062.66 | 1,379.42 | <b>4.47</b> % ↑            |
| TSE/Athex Large Cap                           | 390.81 ↑          | 377.52     | 13.29   | 3.52%  | 380.03   | 392.21   | 341.34   | 445.52   | 1.55% ↑                    |
| TSE/ATHEX Custom Capped                       | 1,236.05 ↑        | 1,209.92   | 26.13   | 2.16%  |          |          | 1,103.54 | 1,410.19 | <b>0.52</b> % ↑            |
| TSE/ATHEX Custom Capped - USD                 | 1,193.61 ↑        | 1,167.90   | 25.71   | 2.20%  |          |          | 1,085.46 | 1,406.66 | <b>-1.74%</b> ↓            |
| TSE/Athex Mid Cap Index                       | 1,115.43 ↑        | 1,088.82   | 26.61   | 2.44%  | 1,088.62 | 1,120.32 | 1,054.86 | 1,317.40 | <b>-4.40%</b> ↓            |
| TSE/ATHEX-CSE Banking Index                   | <b>124.88</b> ↑   | 119.14     | 5.74    | 4.82%  | 120.75   | 126.42   | 107.37   | 161.54   | -8.27% ↓                   |
| TSE/ATHEX Global Traders Index Plus           | 1,731.38 ↑        | 1,705.23   | 26.15   | 1.53%  | 1,699.50 | 1,747.43 | 1,486.71 | 1,845.84 | <b>11.64</b> % ↑           |
| TSE/ATHEX Global Traders Index                | 1,938.16 ↑        | 1,893.83   | 44.33   | 2.34%  | 1,894.21 | 1,946.57 | 1,686.82 | 2,152.38 | <b>11.75</b> % ↑           |
| TSE/ATHEX Mid & Small Cap Factor-Weighted Ind | <b>1,345.28</b> ↑ | 1,334.98   | 10.30   | 0.77%  | 1,336.63 | 1,348.30 | 1,279.09 | 1,523.02 | <b>5.17</b> % ↑            |
| Greece & Turkey 30 Price Index                | <b>782.14</b> ↑   | 769.11     | 13.03   | 1.69%  | 766.53   | 782.51   | 570.55   | 783.68   | <b>20.79</b> % ↑           |
| ATHEX Mid & SmallCap Price Index              | 3,115.11 ↑        | 3,083.53   | 31.58   | 1.02%  | 3,063.68 | 3,119.94 | 2,573.35 | 3,157.88 | <b>21.04</b> % ↑           |
| TSE/Athex Market Index                        | 936.95 ↑          | 905.67     | 31.28   | 3.45%  | 911.41   | 939.99   | 821.30   | 1,066.17 | <b>1.42</b> % †            |
| TSE Med Index                                 | 5,267.11 ↑        | 5,231.84   | 35.27   | 0.67%  |          |          | 4,605.95 | 5,387.08 | <b>15.27</b> % ↑           |
| thex Composite Index Total Return Index       | 1,768.67 ↑        | 1,712.63   | 56.04   | 3.27%  | 1,721.12 | 1,775.04 | 1,540.53 | 1,998.07 | <b>5.06</b> % ↑            |
| TSE/Athex Large Cap Total Return              | <b>529.00</b> ↑   | 511.01     | 17.99   | 3.52%  |          |          | 469.70   | 605.87   | <b>0.31</b> % <sub>1</sub> |
| TSE/ATHEX Large Cap Net Total Return          | 1,575.55 ↑        | 1,521.99   | 53.56   | 3.52%  | 1,532.11 | 1,581.23 | 1,369.61 | 1,786.28 | <b>2.11</b> % 1            |
| TSE/ATHEX Custom Capped Total Return          | 1,299.46 ↑        | 1,272.00   | 27.47   | 2.16%  |          |          | 1,153.69 | 1,472.79 | <b>1.19</b> % <sub>1</sub> |
| TSE/ATHEX Custom Capped - USD Total Return    | <b>1,254.84</b> ↑ | 1,227.81   | 27.03   | 2.20%  |          |          | 1,134.79 | 1,469.09 | -1.09%                     |
| TSE/Athex Mid Cap Total Return                | 1,413.44 ↑        | 1,379.71   | 33.73   | 2.44%  |          |          | 1,337.23 | 1,643.81 | <b>-2.13</b> %             |
| TSE/ATHEX-CSE Banking Total Return Index      | 116.58 ↑          | 111.22     | 5.36    | 4.82%  |          |          | 104.83   | 153.89   | -9.68%                     |
| reece & Turkey 30 Total Return Index          | 930.20 ↑          | 917.28     | 12.92   | 1.41%  |          |          | 697.73   | 946.62   | 20.09%                     |
| ellenic Mid & Small Cap Index                 | 1,200.57 ↑        | 1,168.37   | 32.20   | 2.76%  | 1,169.56 | 1,203.13 | 1,061.82 | 1,351.84 | 7.79%                      |
| TSE/Athex Banks                               | 165.00 ↑          | 157.41     | 7.59    | 4.82%  | 159.54   | 167.03   | 141.86   | 213.44   | -8.27%                     |
| TSE/Athex Insurance                           | 1,422.45 ↑        | 1,338.16   | 84.29   | 6.30%  | 1,338.16 | 1,422.45 | 1,296.01 | 1,749.09 | 8.00%                      |
| TSE/Athex Financial Services                  | <b>1,914.44</b> ↑ | 1,873.34   | 41.10   | 2.19%  | 1,873.34 | 1,931.37 | 1,599.55 | 2,207.51 | 8.25%                      |
| TSE/Athex Industrial Goods & Services         | 3,265.68 ↑        | 3,189.73   | 75.95   | 2.38%  | 3,192.96 | 3,290.77 | 2,839.79 | 3,724.87 | 0.65% 1                    |
| TSE/Athex Retail                              | <b>4,505.24</b> ↑ | 4,483.72   | 21.52   | 0.48%  | 4,436.69 | 4,553.75 | 3,090.34 | 4,836.94 | 36.57% 1                   |
| TSE/ATHEX Real Estate                         | 2,962.69 ↑        | 2,879.59   | 83.10   | 2.89%  | 2,850.06 | 2,973.90 | 2,194.73 | 3,111.71 | 33.65% 1                   |
| TSE/Athex Personal & Household Goods          | 6,418.51 ↑        | 6,156.91   | 261.60  | 4.25%  | 6,186.05 | 6,449.66 | 5,634.03 | 7,649.84 | 8.47% <sub>1</sub>         |
| TSE/Athex Food & Beverage                     | 6,590.69 ↑        | 6,585.13   | 5.56    | 0.08%  | 6,561.06 | 6,653.27 | 6,080.74 | 8,227.06 | -16.02% I                  |
| TSE/Athex Basic Resources                     | <b>2,936.04</b> ↑ | 2,865.68   | 70.36   | 2.46%  | 2,865.68 | 2,936.79 | 2,518.75 | 3,356.44 | <b>6.69</b> % 1            |
| TSE/Athex Construction & Materials            | 3,182.91 ↑        | 3,130.30   | 52.61   | 1.68%  | 3,114.59 | 3,272.56 | 2,531.26 | 3,482.98 | <b>18.69</b> % 1           |
| TSE/Athex Oil & Gas                           | <b>2,560.58</b> ↑ | 2,470.00   | 90.58   | 3.67%  | 2,474.12 | 2,568.99 | 2,283.05 | 3,236.15 | -10.68% I                  |
| TSE/Athex Chemicals                           | 6,199.23 ↑        | 6,062.45   | 136.78  | 2.26%  | 6,088.79 | 6,254.45 | 5,516.28 | 6,811.96 | 3.38% 1                    |
| TSE/Athex Media                               | 2,142.29 ↓        | 2,253.09   | -110.80 | -4.92% | 2,053.64 | 2,253.09 | 1,543.92 | 2,777.58 | <b>38.76</b> % 1           |
| TSE/Athex Travel & Leisure                    | 2,107.28 ↑        | 2,026.15   | 81.13   | 4.00%  | 2,042.14 | 2,107.57 | 1,634.38 | 2,304.69 | <b>25.43</b> % 1           |
| TSE/Athex Technology                          | 972.73 ↑          | 962.41     | 10.32   | 1.07%  | 958.25   | 977.11   | 786.21   | 1,134.79 | <b>23.53</b> % 1           |
| TSE/Athex Telecommunications                  | <b>2,986.54</b> ↑ | 2,862.67   | 123.87  | 4.33%  | 2,887.45 | 2,994.80 | 2,603.93 | 3,633.39 | <b>12.20</b> % †           |
| TSE/Athex Utilities                           | <b>4,032.78</b> ↑ | 3,879.05   | 153.73  | 3.96%  | 3,883.93 | 4,041.29 | 3,308.43 | 4,471.04 | <b>6.33</b> % †            |
| TSE/Athex Health Care                         | <b>199.06</b> ↑   | 196.74     | 2.32    | 1.18%  | 193.55   | 203.07   | 185.45   | 287.11   | -10.74% I                  |
| Athex All Share Index                         | 266.75 ↑          | 258.08     | 8.67    | 3.36%  |          |          | 226.62   | 291.46   | <b>13.28</b> % ↑           |