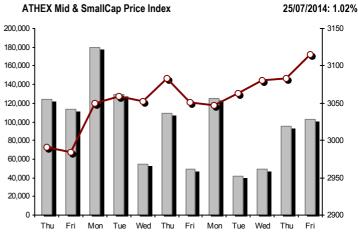

Friday, 25 July, 2014

| ndex name                                     | 25/07/2014        | 24/07/2014 | pts.    | %      | Min      | Max      | Year min | Year max | Year change                |
|-----------------------------------------------|-------------------|------------|---------|--------|----------|----------|----------|----------|----------------------------|
| Athex Composite Share Price Index             | 1,214.62 ↑        | 1,176.13   | 38.49   | 3.27%  | 1,181.96 | 1,218.99 | 1,062.66 | 1,379.42 | <b>4.47</b> % ↑            |
| TSE/Athex Large Cap                           | 390.81 ↑          | 377.52     | 13.29   | 3.52%  | 380.03   | 392.21   | 341.34   | 445.52   | 1.55% ↑                    |
| TSE/ATHEX Custom Capped                       | 1,236.05 ↑        | 1,209.92   | 26.13   | 2.16%  |          |          | 1,103.54 | 1,410.19 | <b>0.52</b> % ↑            |
| TSE/ATHEX Custom Capped - USD                 | 1,193.61 ↑        | 1,167.90   | 25.71   | 2.20%  |          |          | 1,085.46 | 1,406.66 | <b>-1.74%</b> ↓            |
| TSE/Athex Mid Cap Index                       | 1,115.43 ↑        | 1,088.82   | 26.61   | 2.44%  | 1,088.62 | 1,120.32 | 1,054.86 | 1,317.40 | <b>-4.40%</b> ↓            |
| TSE/ATHEX-CSE Banking Index                   | <b>124.88</b> ↑   | 119.14     | 5.74    | 4.82%  | 120.75   | 126.42   | 107.37   | 161.54   | -8.27% ↓                   |
| TSE/ATHEX Global Traders Index Plus           | 1,731.38 ↑        | 1,705.23   | 26.15   | 1.53%  | 1,699.50 | 1,747.43 | 1,486.71 | 1,845.84 | <b>11.64</b> % ↑           |
| TSE/ATHEX Global Traders Index                | 1,938.16 ↑        | 1,893.83   | 44.33   | 2.34%  | 1,894.21 | 1,946.57 | 1,686.82 | 2,152.38 | <b>11.75</b> % ↑           |
| TSE/ATHEX Mid & Small Cap Factor-Weighted Ind | <b>1,345.28</b> ↑ | 1,334.98   | 10.30   | 0.77%  | 1,336.63 | 1,348.30 | 1,279.09 | 1,523.02 | <b>5.17</b> % ↑            |
| Greece & Turkey 30 Price Index                | <b>782.14</b> ↑   | 769.11     | 13.03   | 1.69%  | 766.53   | 782.51   | 570.55   | 783.68   | <b>20.79</b> % ↑           |
| ATHEX Mid & SmallCap Price Index              | 3,115.11 ↑        | 3,083.53   | 31.58   | 1.02%  | 3,063.68 | 3,119.94 | 2,573.35 | 3,157.88 | <b>21.04</b> % ↑           |
| TSE/Athex Market Index                        | 936.95 ↑          | 905.67     | 31.28   | 3.45%  | 911.41   | 939.99   | 821.30   | 1,066.17 | <b>1.42</b> % †            |
| TSE Med Index                                 | 5,267.11 ↑        | 5,231.84   | 35.27   | 0.67%  |          |          | 4,605.95 | 5,387.08 | <b>15.27</b> % ↑           |
| thex Composite Index Total Return Index       | 1,768.67 ↑        | 1,712.63   | 56.04   | 3.27%  | 1,721.12 | 1,775.04 | 1,540.53 | 1,998.07 | <b>5.06</b> % ↑            |
| TSE/Athex Large Cap Total Return              | <b>529.00</b> ↑   | 511.01     | 17.99   | 3.52%  |          |          | 469.70   | 605.87   | <b>0.31</b> % <sub>1</sub> |
| TSE/ATHEX Large Cap Net Total Return          | 1,575.55 ↑        | 1,521.99   | 53.56   | 3.52%  | 1,532.11 | 1,581.23 | 1,369.61 | 1,786.28 | <b>2.11</b> % 1            |
| TSE/ATHEX Custom Capped Total Return          | 1,299.46 ↑        | 1,272.00   | 27.47   | 2.16%  |          |          | 1,153.69 | 1,472.79 | <b>1.19</b> % <sub>1</sub> |
| TSE/ATHEX Custom Capped - USD Total Return    | <b>1,254.84</b> ↑ | 1,227.81   | 27.03   | 2.20%  |          |          | 1,134.79 | 1,469.09 | -1.09%                     |
| TSE/Athex Mid Cap Total Return                | 1,413.44 ↑        | 1,379.71   | 33.73   | 2.44%  |          |          | 1,337.23 | 1,643.81 | <b>-2.13</b> %             |
| TSE/ATHEX-CSE Banking Total Return Index      | 116.58 ↑          | 111.22     | 5.36    | 4.82%  |          |          | 104.83   | 153.89   | -9.68%                     |
| reece & Turkey 30 Total Return Index          | 930.20 ↑          | 917.28     | 12.92   | 1.41%  |          |          | 697.73   | 946.62   | 20.09%                     |
| ellenic Mid & Small Cap Index                 | 1,200.57 ↑        | 1,168.37   | 32.20   | 2.76%  | 1,169.56 | 1,203.13 | 1,061.82 | 1,351.84 | 7.79%                      |
| TSE/Athex Banks                               | 165.00 ↑          | 157.41     | 7.59    | 4.82%  | 159.54   | 167.03   | 141.86   | 213.44   | -8.27%                     |
| TSE/Athex Insurance                           | 1,422.45 ↑        | 1,338.16   | 84.29   | 6.30%  | 1,338.16 | 1,422.45 | 1,296.01 | 1,749.09 | 8.00%                      |
| TSE/Athex Financial Services                  | <b>1,914.44</b> ↑ | 1,873.34   | 41.10   | 2.19%  | 1,873.34 | 1,931.37 | 1,599.55 | 2,207.51 | 8.25%                      |
| TSE/Athex Industrial Goods & Services         | 3,265.68 ↑        | 3,189.73   | 75.95   | 2.38%  | 3,192.96 | 3,290.77 | 2,839.79 | 3,724.87 | 0.65% 1                    |
| TSE/Athex Retail                              | <b>4,505.24</b> ↑ | 4,483.72   | 21.52   | 0.48%  | 4,436.69 | 4,553.75 | 3,090.34 | 4,836.94 | 36.57% 1                   |
| TSE/ATHEX Real Estate                         | 2,962.69 ↑        | 2,879.59   | 83.10   | 2.89%  | 2,850.06 | 2,973.90 | 2,194.73 | 3,111.71 | 33.65% 1                   |
| TSE/Athex Personal & Household Goods          | 6,418.51 ↑        | 6,156.91   | 261.60  | 4.25%  | 6,186.05 | 6,449.66 | 5,634.03 | 7,649.84 | 8.47% <sub>1</sub>         |
| TSE/Athex Food & Beverage                     | 6,590.69 ↑        | 6,585.13   | 5.56    | 0.08%  | 6,561.06 | 6,653.27 | 6,080.74 | 8,227.06 | -16.02% I                  |
| TSE/Athex Basic Resources                     | <b>2,936.04</b> ↑ | 2,865.68   | 70.36   | 2.46%  | 2,865.68 | 2,936.79 | 2,518.75 | 3,356.44 | <b>6.69</b> % 1            |
| TSE/Athex Construction & Materials            | 3,182.91 ↑        | 3,130.30   | 52.61   | 1.68%  | 3,114.59 | 3,272.56 | 2,531.26 | 3,482.98 | <b>18.69</b> % 1           |
| TSE/Athex Oil & Gas                           | <b>2,560.58</b> ↑ | 2,470.00   | 90.58   | 3.67%  | 2,474.12 | 2,568.99 | 2,283.05 | 3,236.15 | -10.68% I                  |
| TSE/Athex Chemicals                           | 6,199.23 ↑        | 6,062.45   | 136.78  | 2.26%  | 6,088.79 | 6,254.45 | 5,516.28 | 6,811.96 | 3.38% 1                    |
| TSE/Athex Media                               | 2,142.29 ↓        | 2,253.09   | -110.80 | -4.92% | 2,053.64 | 2,253.09 | 1,543.92 | 2,777.58 | <b>38.76</b> % 1           |
| TSE/Athex Travel & Leisure                    | 2,107.28 ↑        | 2,026.15   | 81.13   | 4.00%  | 2,042.14 | 2,107.57 | 1,634.38 | 2,304.69 | <b>25.43</b> % 1           |
| TSE/Athex Technology                          | 972.73 ↑          | 962.41     | 10.32   | 1.07%  | 958.25   | 977.11   | 786.21   | 1,134.79 | <b>23.53</b> % 1           |
| TSE/Athex Telecommunications                  | <b>2,986.54</b> ↑ | 2,862.67   | 123.87  | 4.33%  | 2,887.45 | 2,994.80 | 2,603.93 | 3,633.39 | <b>12.20</b> % †           |
| TSE/Athex Utilities                           | <b>4,032.78</b> ↑ | 3,879.05   | 153.73  | 3.96%  | 3,883.93 | 4,041.29 | 3,308.43 | 4,471.04 | <b>6.33</b> % †            |
| TSE/Athex Health Care                         | <b>199.06</b> ↑   | 196.74     | 2.32    | 1.18%  | 193.55   | 203.07   | 185.45   | 287.11   | -10.74% I                  |
| Athex All Share Index                         | 266.75 ↑          | 258.08     | 8.67    | 3.36%  |          |          | 226.62   | 291.46   | <b>13.28</b> % ↑           |