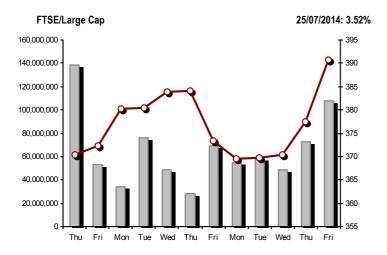

Friday, 25 July, 2014

| ndex name                                     | 25/07/2014        | 24/07/2014 | pts.    | %      | Min      | Max      | Year min | Year max | Year change                |
|-----------------------------------------------|-------------------|------------|---------|--------|----------|----------|----------|----------|----------------------------|
| Athex Composite Share Price Index             | 1,214.62 ↑        | 1,176.13   | 38.49   | 3.27%  | 1,181.96 | 1,218.99 | 1,062.66 | 1,379.42 | <b>4.47</b> % ↑            |
| TSE/Athex Large Cap                           | 390.81 ↑          | 377.52     | 13.29   | 3.52%  | 380.03   | 392.21   | 341.34   | 445.52   | 1.55% ↑                    |
| TSE/ATHEX Custom Capped                       | 1,236.05 ↑        | 1,209.92   | 26.13   | 2.16%  |          |          | 1,103.54 | 1,410.19 | <b>0.52</b> % ↑            |
| TSE/ATHEX Custom Capped - USD                 | 1,193.61 ↑        | 1,167.90   | 25.71   | 2.20%  |          |          | 1,085.46 | 1,406.66 | <b>-1.74%</b> ↓            |
| TSE/Athex Mid Cap Index                       | 1,115.43 ↑        | 1,088.82   | 26.61   | 2.44%  | 1,088.62 | 1,120.32 | 1,054.86 | 1,317.40 | <b>-4.40%</b> ↓            |
| TSE/ATHEX-CSE Banking Index                   | <b>124.88</b> ↑   | 119.14     | 5.74    | 4.82%  | 120.75   | 126.42   | 107.37   | 161.54   | -8.27% ↓                   |
| TSE/ATHEX Global Traders Index Plus           | 1,731.38 ↑        | 1,705.23   | 26.15   | 1.53%  | 1,699.50 | 1,747.43 | 1,486.71 | 1,845.84 | <b>11.64</b> % ↑           |
| TSE/ATHEX Global Traders Index                | 1,938.16 ↑        | 1,893.83   | 44.33   | 2.34%  | 1,894.21 | 1,946.57 | 1,686.82 | 2,152.38 | <b>11.75</b> % ↑           |
| TSE/ATHEX Mid & Small Cap Factor-Weighted Ind | <b>1,345.28</b> ↑ | 1,334.98   | 10.30   | 0.77%  | 1,336.63 | 1,348.30 | 1,279.09 | 1,523.02 | <b>5.17</b> % ↑            |
| Greece & Turkey 30 Price Index                | <b>782.14</b> ↑   | 769.11     | 13.03   | 1.69%  | 766.53   | 782.51   | 570.55   | 783.68   | <b>20.79</b> % ↑           |
| ATHEX Mid & SmallCap Price Index              | 3,115.11 ↑        | 3,083.53   | 31.58   | 1.02%  | 3,063.68 | 3,119.94 | 2,573.35 | 3,157.88 | <b>21.04</b> % ↑           |
| TSE/Athex Market Index                        | 936.95 ↑          | 905.67     | 31.28   | 3.45%  | 911.41   | 939.99   | 821.30   | 1,066.17 | <b>1.42</b> % †            |
| TSE Med Index                                 | 5,267.11 ↑        | 5,231.84   | 35.27   | 0.67%  |          |          | 4,605.95 | 5,387.08 | <b>15.27</b> % ↑           |
| thex Composite Index Total Return Index       | 1,768.67 ↑        | 1,712.63   | 56.04   | 3.27%  | 1,721.12 | 1,775.04 | 1,540.53 | 1,998.07 | <b>5.06</b> % ↑            |
| TSE/Athex Large Cap Total Return              | <b>529.00</b> ↑   | 511.01     | 17.99   | 3.52%  |          |          | 469.70   | 605.87   | <b>0.31</b> % <sub>1</sub> |
| TSE/ATHEX Large Cap Net Total Return          | 1,575.55 ↑        | 1,521.99   | 53.56   | 3.52%  | 1,532.11 | 1,581.23 | 1,369.61 | 1,786.28 | <b>2.11</b> % 1            |
| TSE/ATHEX Custom Capped Total Return          | 1,299.46 ↑        | 1,272.00   | 27.47   | 2.16%  |          |          | 1,153.69 | 1,472.79 | <b>1.19</b> % <sub>1</sub> |
| TSE/ATHEX Custom Capped - USD Total Return    | <b>1,254.84</b> ↑ | 1,227.81   | 27.03   | 2.20%  |          |          | 1,134.79 | 1,469.09 | -1.09%                     |
| TSE/Athex Mid Cap Total Return                | 1,413.44 ↑        | 1,379.71   | 33.73   | 2.44%  |          |          | 1,337.23 | 1,643.81 | <b>-2.13</b> %             |
| TSE/ATHEX-CSE Banking Total Return Index      | 116.58 ↑          | 111.22     | 5.36    | 4.82%  |          |          | 104.83   | 153.89   | -9.68%                     |
| reece & Turkey 30 Total Return Index          | 930.20 ↑          | 917.28     | 12.92   | 1.41%  |          |          | 697.73   | 946.62   | 20.09%                     |
| ellenic Mid & Small Cap Index                 | 1,200.57 ↑        | 1,168.37   | 32.20   | 2.76%  | 1,169.56 | 1,203.13 | 1,061.82 | 1,351.84 | 7.79%                      |
| TSE/Athex Banks                               | 165.00 ↑          | 157.41     | 7.59    | 4.82%  | 159.54   | 167.03   | 141.86   | 213.44   | -8.27%                     |
| TSE/Athex Insurance                           | 1,422.45 ↑        | 1,338.16   | 84.29   | 6.30%  | 1,338.16 | 1,422.45 | 1,296.01 | 1,749.09 | 8.00%                      |
| TSE/Athex Financial Services                  | <b>1,914.44</b> ↑ | 1,873.34   | 41.10   | 2.19%  | 1,873.34 | 1,931.37 | 1,599.55 | 2,207.51 | 8.25%                      |
| TSE/Athex Industrial Goods & Services         | 3,265.68 ↑        | 3,189.73   | 75.95   | 2.38%  | 3,192.96 | 3,290.77 | 2,839.79 | 3,724.87 | 0.65% 1                    |
| TSE/Athex Retail                              | <b>4,505.24</b> ↑ | 4,483.72   | 21.52   | 0.48%  | 4,436.69 | 4,553.75 | 3,090.34 | 4,836.94 | 36.57% 1                   |
| TSE/ATHEX Real Estate                         | 2,962.69 ↑        | 2,879.59   | 83.10   | 2.89%  | 2,850.06 | 2,973.90 | 2,194.73 | 3,111.71 | 33.65% 1                   |
| TSE/Athex Personal & Household Goods          | 6,418.51 ↑        | 6,156.91   | 261.60  | 4.25%  | 6,186.05 | 6,449.66 | 5,634.03 | 7,649.84 | 8.47% <sub>1</sub>         |
| TSE/Athex Food & Beverage                     | 6,590.69 ↑        | 6,585.13   | 5.56    | 0.08%  | 6,561.06 | 6,653.27 | 6,080.74 | 8,227.06 | -16.02% I                  |
| TSE/Athex Basic Resources                     | <b>2,936.04</b> ↑ | 2,865.68   | 70.36   | 2.46%  | 2,865.68 | 2,936.79 | 2,518.75 | 3,356.44 | <b>6.69</b> % 1            |
| TSE/Athex Construction & Materials            | 3,182.91 ↑        | 3,130.30   | 52.61   | 1.68%  | 3,114.59 | 3,272.56 | 2,531.26 | 3,482.98 | <b>18.69</b> % 1           |
| TSE/Athex Oil & Gas                           | <b>2,560.58</b> ↑ | 2,470.00   | 90.58   | 3.67%  | 2,474.12 | 2,568.99 | 2,283.05 | 3,236.15 | -10.68% I                  |
| TSE/Athex Chemicals                           | 6,199.23 ↑        | 6,062.45   | 136.78  | 2.26%  | 6,088.79 | 6,254.45 | 5,516.28 | 6,811.96 | 3.38% 1                    |
| TSE/Athex Media                               | 2,142.29 ↓        | 2,253.09   | -110.80 | -4.92% | 2,053.64 | 2,253.09 | 1,543.92 | 2,777.58 | <b>38.76</b> % 1           |
| TSE/Athex Travel & Leisure                    | 2,107.28 ↑        | 2,026.15   | 81.13   | 4.00%  | 2,042.14 | 2,107.57 | 1,634.38 | 2,304.69 | <b>25.43</b> % 1           |
| TSE/Athex Technology                          | 972.73 ↑          | 962.41     | 10.32   | 1.07%  | 958.25   | 977.11   | 786.21   | 1,134.79 | <b>23.53</b> % 1           |
| TSE/Athex Telecommunications                  | <b>2,986.54</b> ↑ | 2,862.67   | 123.87  | 4.33%  | 2,887.45 | 2,994.80 | 2,603.93 | 3,633.39 | <b>12.20</b> % †           |
| TSE/Athex Utilities                           | <b>4,032.78</b> ↑ | 3,879.05   | 153.73  | 3.96%  | 3,883.93 | 4,041.29 | 3,308.43 | 4,471.04 | <b>6.33</b> % †            |
| TSE/Athex Health Care                         | <b>199.06</b> ↑   | 196.74     | 2.32    | 1.18%  | 193.55   | 203.07   | 185.45   | 287.11   | -10.74% I                  |
| Athex All Share Index                         | 266.75 ↑          | 258.08     | 8.67    | 3.36%  |          |          | 226.62   | 291.46   | <b>13.28</b> % ↑           |