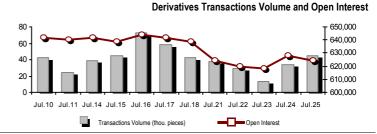

## **Summary of Markets**

| Securities' Transactions Value (thou. €)                     |            | De     | erivatives Transactions Value (thou. €) Athex Composite  | Share Price Index   % daily of | chng   |
|--------------------------------------------------------------|------------|--------|----------------------------------------------------------|--------------------------------|--------|
| Total Transactions Value (Securities/Derivatives) (thou. €): | 185,658.91 |        |                                                          |                                |        |
| Athex Capitalisation (mill. €) **:                           | 75,550.75  |        | Derivatives Total Open Interest                          | 624,150                        |        |
| Daily change: mill. €   %                                    | 2,455.12   | 3.36%  | in Index Futures   % daily chng                          | 55,145                         | -1.41% |
| Yearly Avg Capitalisation: mill. €   % chng prev year Avg    | 73,182.69  | 41.69% | in Stock Futures   % daily chng                          | 271,896                        | -2.79% |
| Athex Composite Share Price Index   % daily chng             | 1,214.62   | 3.27%  | in Index Options   % daily chng                          | 10,712                         | 2.13%  |
| Athex Composite Share Price Index Capitalisation (mill. €)   | 70,006.07  |        | in Stock Options   % daily chng                          | 657                            | -1.41% |
| Daily change (mill. €)                                       | 2,432.80   |        | in Stock Repos/Reverse Repos/RA   % daily chng           | 285,740                        | 1.58%  |
| Securities' Transactions Value (thou. €)                     | 156,791.03 |        | Derivatives Transactions Value (thou. €)                 | 28,867.88                      |        |
| Daily change: thou. €   %                                    | 57,671.90  | 58.18% | Daily change: thou. €   %                                | 3,698.05                       | 14.69% |
| YtD Avg Trans. Value: thou. €   % chng prev year Avg         | 144,013.29 | 66.26% | YtD Avg Trans. Value: thou. €   % chng prev year Avg     | 41,737.74                      | 62.19% |
| Short Selling Trans. Value: mill. €   % in total Value       |            |        |                                                          |                                |        |
| Short Covering Trans. Value: mill. €   % in total Value      |            |        |                                                          |                                |        |
| Transactions Value of Blocks (thou. €)                       | 19,691.95  |        |                                                          |                                |        |
| Bonds Transactions Value (thou. €)                           | 0.00       |        |                                                          |                                |        |
| Securities' Transactions Volume (thou. Pieces)               | 114,949.96 |        | Derivatives Contracts Volume:                            | 44,891                         |        |
| Daily change: thou. pieces   %                               | 39,143.46  | 51.64% | Daily change: pieces   %                                 | 10,400                         | 30.15% |
| YtD Avg Volume: thou. pieces   % chng prev year Avg          | 96,404.26  | 80.15% | YtD Avg Derivatives Contracts   % chng prev year Avg     | 44,751                         | 7.66%  |
| Short Selling Volume: thou pieces   % in total Volume        |            |        |                                                          |                                |        |
| Short Covering Volume: thou. pieces   % in total Volume      |            |        |                                                          |                                |        |
| Transactions Volume of Blocks (thou. Pieces)                 | 20,005.78  |        |                                                          |                                |        |
| Bonds Transactions Volume (thou. pieces)                     | 0.00       |        |                                                          |                                |        |
| Securities' Trades Number                                    | 33,975     |        | Derivatives Trades Number:                               | 3,147                          |        |
| Daily change: number   %                                     | 10,486     | 44.64% | Daily change: number   %                                 | 816                            | 35.01% |
| YtD Avg Derivatives Trades number   % chng prev year Avg     | 29,742     | 0.26%  | YtD Avg Derivatives Trades number   % chng prev year Avg | 2,625                          | -0.28% |
| Number of Blocks                                             | 20         |        |                                                          |                                |        |
| Number of Bonds Transactions                                 | 0          |        |                                                          |                                |        |