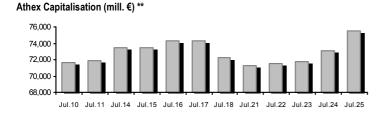

## **Summary of Markets**

| Securities' Transactions Value (thou. €)                     |            | De     | erivatives Transactions Value (thou. €) Athex Composite  | Share Price Index   % daily of | chng   |
|--------------------------------------------------------------|------------|--------|----------------------------------------------------------|--------------------------------|--------|
| Total Transactions Value (Securities/Derivatives) (thou. €): | 185,658.91 |        |                                                          |                                |        |
| Athex Capitalisation (mill. €) **:                           | 75,550.75  |        | Derivatives Total Open Interest                          | 624,150                        |        |
| Daily change: mill. €   %                                    | 2,455.12   | 3.36%  | in Index Futures   % daily chng                          | 55,145                         | -1.41% |
| Yearly Avg Capitalisation: mill. €   % chng prev year Avg    | 73,182.69  | 41.69% | in Stock Futures   % daily chng                          | 271,896                        | -2.79% |
| Athex Composite Share Price Index   % daily chng             | 1,214.62   | 3.27%  | in Index Options   % daily chng                          | 10,712                         | 2.13%  |
| Athex Composite Share Price Index Capitalisation (mill. €)   | 70,006.07  |        | in Stock Options   % daily chng                          | 657                            | -1.41% |
| Daily change (mill. €)                                       | 2,432.80   |        | in Stock Repos/Reverse Repos/RA   % daily chng           | 285,740                        | 1.58%  |
| Securities' Transactions Value (thou. €)                     | 156,791.03 |        | Derivatives Transactions Value (thou. €)                 | 28,867.88                      |        |
| Daily change: thou. €   %                                    | 57,671.90  | 58.18% | Daily change: thou. €   %                                | 3,698.05                       | 14.69% |
| YtD Avg Trans. Value: thou. €   % chng prev year Avg         | 144,013.29 | 66.26% | YtD Avg Trans. Value: thou. €   % chng prev year Avg     | 41,737.74                      | 62.19% |
| Short Selling Trans. Value: mill. €   % in total Value       |            |        |                                                          |                                |        |
| Short Covering Trans. Value: mill. €   % in total Value      |            |        |                                                          |                                |        |
| Transactions Value of Blocks (thou. €)                       | 19,691.95  |        |                                                          |                                |        |
| Bonds Transactions Value (thou. €)                           | 0.00       |        |                                                          |                                |        |
| Securities' Transactions Volume (thou. Pieces)               | 114,949.96 |        | Derivatives Contracts Volume:                            | 44,891                         |        |
| Daily change: thou. pieces   %                               | 39,143.46  | 51.64% | Daily change: pieces   %                                 | 10,400                         | 30.15% |
| YtD Avg Volume: thou. pieces   % chng prev year Avg          | 96,404.26  | 80.15% | YtD Avg Derivatives Contracts   % chng prev year Avg     | 44,751                         | 7.66%  |
| Short Selling Volume: thou pieces   % in total Volume        |            |        |                                                          |                                |        |
| Short Covering Volume: thou. pieces   % in total Volume      |            |        |                                                          |                                |        |
| Transactions Volume of Blocks (thou. Pieces)                 | 20,005.78  |        |                                                          |                                |        |
| Bonds Transactions Volume (thou. pieces)                     | 0.00       |        |                                                          |                                |        |
| Securities' Trades Number                                    | 33,975     |        | Derivatives Trades Number:                               | 3,147                          |        |
| Daily change: number   %                                     | 10,486     | 44.64% | Daily change: number   %                                 | 816                            | 35.01% |
| YtD Avg Derivatives Trades number   % chng prev year Avg     | 29,742     | 0.26%  | YtD Avg Derivatives Trades number   % chng prev year Avg | 2,625                          | -0.28% |
| Number of Blocks                                             | 20         |        |                                                          |                                |        |
| Number of Bonds Transactions                                 | 0          |        |                                                          |                                |        |