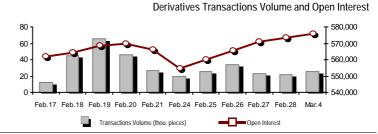

## **Derivatives Summary**

| Derivatives Summary                                       |                  |        |               |                    |
|-----------------------------------------------------------|------------------|--------|---------------|--------------------|
|                                                           | Number of Trades | Volume | Open Interest | Transactions Value |
| Index Futures                                             | 677              | 5,621  | 51,170        | 11,870,898.75      |
| FTSE/Athex Large Cap                                      | 677              | 5,621  | 51,170        | 11,870,898.75      |
| Stock Futures                                             | 1,812            | 18,395 | 175,824       | 7,033,562.20       |
| ALPHA BANK (CR)                                           | 126              | 1,820  | 33,090        | 127,952.50         |
| CC HBC AG (CR)                                            | 23               | 53     | 651           | 96,087.00          |
| CORINTH PIPEWORKS SA (CR)                                 | 3                | 10     | 547           | 2,006.00           |
| ELLAKTOR (CR)                                             | 40               | 180    | 1,846         | 69,634.00          |
| EUROBANK ERGASIAS (CR)                                    | 47               | 1,222  | 4,104         | 55,992.60          |
| EUROBANK PROPERTIES REIC (CR)                             | 4                | 12     | 192           | 12,054.00          |
| EYDAP S.A. (CR)                                           | 26               | 86     | 1,343         | 71,370.00          |
| FOLLI FOLLIE (CR)                                         | 8                | 19     | 187           | 47,558.00          |
| FRIGOGLASS SA (CR)                                        | 12               | 32     | 1,180         | 14,805.00          |
| GEK TERNA (CR)                                            | 90               | 1,117  | 32,345        | 425,043.00         |
| HELLENIC EXCHANGES-A.S.E. (CR)                            | 77               | 261    | 2,560         | 216,439.00         |
| HELLENIC PETROLEUM (CR)                                   | 101              | 377    | 6,179         | 265,638.00         |
| INTRALOT (CR)                                             | 42               | 561    | 4,205         | 123,901.00         |
| JUMBO SA (CR)                                             | 6                | 21     | 441           | 28,885.00          |
| MARFIN INVESTMENT GROUP (CR)                              | 85               | 1,777  | 25,118        | 83,604.10          |
| METKA (CR)                                                | 15               | 39     | 1,187         | 52,052.00          |
| MOTOR OIL (CR)                                            | 41               | 126    | 974           | 120,623.00         |
| MYTILINEOS HOLDINGS (CR)                                  | 142              | 777    | 13,104        | 543,150.00         |
| NATIONAL BANK (CR)                                        | 155              | 727    | 12,131        | 250,969.00         |
| OPAP (CR)                                                 | 146              | 697    | 3,180         | 799,369.00         |
| OTE (CR)                                                  | 163              | 805    | 5,696         | 1,017,634.00       |
| P.P.A. S.A. (CR)                                          | 14               | 31     | 704           | 56,007.00          |
| PIRAEUS BANK (CR)                                         | 186              | 6,467  | 13,474        | 1,304,108.00       |
| PPC (CR)                                                  | 206              | 988    | 6,614         | 1,136,654.00       |
| SIDENOR (CR)                                              | 11               | 36     | 1,115         | 6,514.00           |
| TERNA ENERGY (CR)                                         | 20               | 104    | 2,963         | 46,692.00          |
| TITAN CEMENT (CR)                                         | 14               | 19     | 663           | 44,196.00          |
| VIOHALCO SA/NV (CB)                                       | 9                | 31     | 31            | 14,625.00          |
| Index Options                                             | 38               | 538    | 5,318         | 1,116,250.00       |
| FTSE/Athex Large Cap                                      | 38               | 538    | 5,318         | 1,116,250.00       |
| Stock Options                                             | 0                | 0      | 985           | 0.00               |
| ALPHA BANK (CR)                                           | 0                | 0      | 0             | 0.00               |
| NATIONAL BANK (CR)                                        | 0                | 0      | 110           | 0.00               |
| OPAP (CR)                                                 | 0                | 0      | 0             | 0.00               |
| OTE (CR)                                                  | 0                | 0      | 620           | 0.00               |
| PIRAEUS BANK (CR)                                         | 0                | 0      | 0             | 0.00               |
| PPC (CR)                                                  | 0                | 0      | 255           | 0.00               |
| Stock Repos - Stock Reverse Repos - Repurchase Agreements | 5                | 939    | 342,619       | 406,035.00         |
| Stock Reverse Repos                                       | 4                | 938    | 112,779       | 405,815.00         |
| Stock Repos                                               | 0                | 0      | 194,376       | 0.00               |
| Repurchase Agreement                                      | 1                | 1      | 35,464        | 220.00             |
| •                                                         |                  |        |               |                    |
| Total Derivatives Traded                                  | 2,532            | 25,493 | 575,916       | 20,426,745.95      |