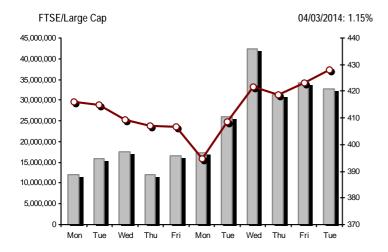

Athex Composite Share Price Index at 28/02/2014

Daily Fluctuation of Athex Composite Share Price Index at 04/03/2014

| Athex Indices                                  |            |            |         |        |          |          |          |          |             |
|------------------------------------------------|------------|------------|---------|--------|----------|----------|----------|----------|-------------|
| Index name                                     | 04/03/2014 | 28/02/2014 | pts.    | %      | Min      | Max      | Year min | Year max | Year change |
| Athex Composite Share Price Index              | 1,323.36 # | 1,310.41   | 12.95   | 0.99%  | 1,279.91 | 1,326.06 | 1,115.09 | 1,326.06 | 13.82% #    |
| FTSE/Athex Large Cap                           | 427.99 #   | 423.11     | 4.88    | 1.15%  | 413.45   | 429.05   | 365.97   | 429.05   | 11.21% #    |
| FTSE/ATHEX Custom Capped                       | 1,350.71 # | 1,336.46   | 14.25   | 1.07%  |          |          | 1,184.20 | 1,356.53 | 9.85% #     |
| FTSE/ATHEX Custom Capped - USD                 | 1,337.50 # | 1,310.93   | 26.57   | 2.03%  |          |          | 1,158.43 | 1,337.50 | 10.10% #    |
| FTSE/Athex Mid Cap Index                       | 1,278.79 Œ | 1,279.24   | -0.45   | -0.04% | 1,250.60 | 1,283.77 | 1,083.43 | 1,292.97 | 9.60% #     |
| FTSE/ATHEX-CSE Banking Index                   | 151.80 #   | 151.01     | 0.79    | 0.52%  | 146.39   | 152.53   | 125.25   | 156.48   | 11.50% #    |
| FTSE/ATHEX Global Traders Index Plus           | 1,709.55 Œ | 1,710.34   | -0.79   | -0.05% | 1,673.89 | 1,714.51 | 1,486.71 | 1,714.51 | 10.23% #    |
| FTSE/ATHEX Global Traders Index                | 2,054.04 # | 2,033.31   | 20.73   | 1.02%  | 1,988.42 | 2,055.34 | 1,697.86 | 2,055.34 | 18.43% #    |
| FTSE/ATHEX Mid & Small Cap Factor-Weighted Ind | 1,407.95 Œ | 1,408.42   | -0.47   | -0.03% | 1,384.37 | 1,409.51 | 1,279.09 | 1,471.85 | 10.07% #    |
| Greece & Turkey 30 Price Index                 | 621.46 #   | 607.39     | 14.07   | 2.32%  | 607.39   | 621.66   | 570.55   | 674.07   | -4.03% Œ    |
| ATHEX Mid & SmallCap Price Index               | 2,793.77 Œ | 2,796.55   | -2.78   | -0.10% | 2,753.61 | 2,801.19 | 2,573.35 | 2,917.89 | 8.55% #     |
| FTSE/Athex Market Index                        | 1,025.91 # | 1,014.97   | 10.94   | 1.08%  | 992.15   | 1,028.23 | 878.20   | 1,028.32 | 11.05% #    |
| FTSE/Med 100                                   | 5,027.55 Œ | 5,029.76   | -2.21   | -0.04% |          |          | 4,605.95 | 5,029.76 | 10.03% #    |
| Athex Composite Index Total Return Index       | 1,916.87 # | 1,898.11   | 18.76   | 0.99%  | 1,853.93 | 1,920.78 | 1,615.19 | 1,920.78 | 13.86% #    |
| FTSE/Athex Large Cap Total Return              | 586.47 #   | 579.79     | 6.68    | 1.15%  |          |          | 507.16   | 586.47   | 11.21% #    |
| FTSE/ATHEX Large Cap Net Total Return          | 1,716.00 # | 1,696.44   | 19.56   | 1.15%  | 1,657.70 | 1,720.24 | 1,467.32 | 1,720.24 | 11.21% #    |
| FTSE/ATHEX Custom Capped Total Return          | 1,410.67 # | 1,395.78   | 14.89   | 1.07%  |          |          | 1,236.76 | 1,416.74 | 9.85% #     |
| FTSE/ATHEX Custom Capped - USD Total Return    | 1,396.86 # | 1,369.11   | 27.75   | 2.03%  |          |          | 1,209.85 | 1,396.86 | 10.10% #    |
| FTSE/Athex Mid Cap Total Return                | 1,589.90 Œ | 1,590.46   | -0.56   | -0.04% |          |          | 1,355.79 | 1,590.46 | 10.09% #    |
| FTSE/ATHEX-CSE Banking Total Return Index      | 143.91 #   | 143.16     | 0.75    | 0.52%  |          |          | 121.20   | 146.35   | 11.50% #    |
| Greece & Turkey 30 Total Return Index          | 742.10 #   | 734.95     | 7.15    | 0.97%  |          |          | 697.73   | 802.55   | -4.19% Œ    |
| Hellenic Mid & Small Cap Index                 | 1,267.46 # | 1,247.48   | 19.98   | 1.60%  | 1,218.78 | 1,267.69 | 1,061.82 | 1,267.69 | 13.80% #    |
| FTSE/Athex Banks                               | 200.56 #   | 199.52     | 1.04    | 0.52%  | 193.41   | 201.53   | 165.49   | 206.75   | 11.50% #    |
| FTSE/Athex Insurance                           | 1,569.96 Œ | 1,591.04   | -21.08  | -1.32% | 1,538.35 | 1,591.04 | 1,306.55 | 1,601.57 | 19.20% #    |
| FTSE/Athex Financial Services                  | 1,948.41 Œ | 1,954.44   | -6.03   | -0.31% | 1,890.04 | 1,951.24 | 1,599.55 | 1,966.81 | 10.17% #    |
| FTSE/Athex Industrial Goods & Services         | 3,479.08 # | 3,450.87   | 28.21   | 0.82%  | 3,347.97 | 3,484.96 | 3,046.48 | 3,594.26 | 7.22% #     |
| FTSE/Athex Retail                              | 3,551.90 Œ | 3,585.69   | -33.79  | -0.94% | 3,495.99 | 3,557.63 | 3,090.34 | 3,822.52 | 7.67% #     |
| FTSE/ATHEX Real Estate                         | 2,821.42 # | 2,632.76   | 188.66  | 7.17%  | 2,632.76 | 2,821.42 | 2,194.73 | 2,821.42 | 27.28% #    |
| FTSE/Athex Personal & Household Goods          | 7,125.82 # | 7,058.38   | 67.44   | 0.96%  | 6,933.38 | 7,229.19 | 5,965.34 | 7,300.84 | 20.42% #    |
| FTSE/Athex Food & Beverage                     | 6,854.55 # | 6,792.49   | 62.06   | 0.91%  | 6,683.34 | 6,883.43 | 6,683.34 | 8,227.06 | -12.66% Œ   |
| FTSE/Athex Basic Resources                     | 3,205.44 # | 3,190.40   | 15.04   | 0.47%  | 3,098.64 | 3,212.87 | 2,535.89 | 3,228.14 | 16.48% #    |
| FTSE/Athex Construction & Materials            | 3,213.84 # | 3,179.87   | 33.97   | 1.07%  | 3,107.44 | 3,228.90 | 2,531.26 | 3,228.90 | 19.85% #    |
| FTSE/Athex Oil & Gas                           | 3,015.53 # | 2,946.83   | 68.70   | 2.33%  | 2,878.77 | 3,017.60 | 2,686.40 | 3,076.53 | 5.19% #     |
| FTSE/Athex Chemicals                           | 6,224.47 Œ | 6,340.65   | -116.18 | -1.83% | 6,167.36 | 6,282.89 | 5,783.18 | 6,737.88 | 3.80% #     |
| FTSE/Athex Media                               | 2,363.90 ¬ | 2,363.90   | 0.00    | 0.00%  | 2,363.90 | 2,363.90 | 1,543.92 | 2,777.58 | 53.11% #    |
| FTSE/Athex Travel & Leisure                    | 2,047.56 # | 1,979.75   | 67.81   | 3.43%  | 1,925.77 | 2,053.06 | 1,634.38 | 2,053.06 | 21.88% #    |
| FTSE/Athex Technology                          | 1,052.42 # | 1,040.04   | 12.38   | 1.19%  | 1,024.24 | 1,062.39 | 786.21   | 1,065.00 | 33.65% #    |
| FTSE/Athex Telecommunications                  | 3,523.29 # | 3,495.76   | 27.53   | 0.79%  | 3,410.43 | 3,526.04 | 2,675.50 | 3,537.05 | 32.37% #    |
| FTSE/Athex Utilities                           | 4,092.18 Œ | 4,094.81   | -2.63   | -0.06% | 3,991.83 | 4,127.96 | 3,308.43 | 4,191.02 | 7.90% #     |
| FTSE/Athex Health Care                         | 276.24 #   | 266.34     | 9.90    | 3.72%  | 260.50   | 276.24   | 220.03   | 276.24   | 23.87% #    |
| Athex All Share Index                          | 261.96 #   | 260.60     | 1.36    | 0.52%  | 200.00   | 270.24   | 226.62   | 261.96   | 11.25% #    |