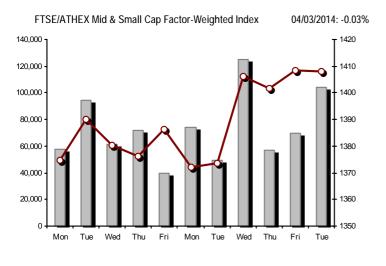

Athex Composite Share Price Index at 28/02/2014

Daily Fluctuation of Athex Composite Share Price Index at 04/03/2014

| Athex Indices                                  |            |            |         |        |          |          |          |          |             |
|------------------------------------------------|------------|------------|---------|--------|----------|----------|----------|----------|-------------|
| Index name                                     | 04/03/2014 | 28/02/2014 | pts.    | %      | Min      | Max      | Year min | Year max | Year change |
| Athex Composite Share Price Index              | 1,323.36 # | 1,310.41   | 12.95   | 0.99%  | 1,279.91 | 1,326.06 | 1,115.09 | 1,326.06 | 13.82% #    |
| FTSE/Athex Large Cap                           | 427.99 #   | 423.11     | 4.88    | 1.15%  | 413.45   | 429.05   | 365.97   | 429.05   | 11.21% #    |
| FTSE/ATHEX Custom Capped                       | 1,350.71 # | 1,336.46   | 14.25   | 1.07%  |          |          | 1,184.20 | 1,356.53 | 9.85% #     |
| FTSE/ATHEX Custom Capped - USD                 | 1,337.50 # | 1,310.93   | 26.57   | 2.03%  |          |          | 1,158.43 | 1,337.50 | 10.10% #    |
| FTSE/Athex Mid Cap Index                       | 1,278.79 Œ | 1,279.24   | -0.45   | -0.04% | 1,250.60 | 1,283.77 | 1,083.43 | 1,292.97 | 9.60% #     |
| FTSE/ATHEX-CSE Banking Index                   | 151.80 #   | 151.01     | 0.79    | 0.52%  | 146.39   | 152.53   | 125.25   | 156.48   | 11.50% #    |
| FTSE/ATHEX Global Traders Index Plus           | 1,709.55 Œ | 1,710.34   | -0.79   | -0.05% | 1,673.89 | 1,714.51 | 1,486.71 | 1,714.51 | 10.23% #    |
| FTSE/ATHEX Global Traders Index                | 2,054.04 # | 2,033.31   | 20.73   | 1.02%  | 1,988.42 | 2,055.34 | 1,697.86 | 2,055.34 | 18.43% #    |
| FTSE/ATHEX Mid & Small Cap Factor-Weighted Ind | 1,407.95 Œ | 1,408.42   | -0.47   | -0.03% | 1,384.37 | 1,409.51 | 1,279.09 | 1,471.85 | 10.07% #    |
| Greece & Turkey 30 Price Index                 | 621.46 #   | 607.39     | 14.07   | 2.32%  | 607.39   | 621.66   | 570.55   | 674.07   | -4.03% Œ    |
| ATHEX Mid & SmallCap Price Index               | 2,793.77 Œ | 2,796.55   | -2.78   | -0.10% | 2,753.61 | 2,801.19 | 2,573.35 | 2,917.89 | 8.55% #     |
| FTSE/Athex Market Index                        | 1,025.91 # | 1,014.97   | 10.94   | 1.08%  | 992.15   | 1,028.23 | 878.20   | 1,028.32 | 11.05% #    |
| FTSE/Med 100                                   | 5,027.55 Œ | 5,029.76   | -2.21   | -0.04% |          |          | 4,605.95 | 5,029.76 | 10.03% #    |
| Athex Composite Index Total Return Index       | 1,916.87 # | 1,898.11   | 18.76   | 0.99%  | 1,853.93 | 1,920.78 | 1,615.19 | 1,920.78 | 13.86% #    |
| FTSE/Athex Large Cap Total Return              | 586.47 #   | 579.79     | 6.68    | 1.15%  |          |          | 507.16   | 586.47   | 11.21% #    |
| FTSE/ATHEX Large Cap Net Total Return          | 1,716.00 # | 1,696.44   | 19.56   | 1.15%  | 1,657.70 | 1,720.24 | 1,467.32 | 1,720.24 | 11.21% #    |
| FTSE/ATHEX Custom Capped Total Return          | 1,410.67 # | 1,395.78   | 14.89   | 1.07%  |          |          | 1,236.76 | 1,416.74 | 9.85% #     |
| FTSE/ATHEX Custom Capped - USD Total Return    | 1,396.86 # | 1,369.11   | 27.75   | 2.03%  |          |          | 1,209.85 | 1,396.86 | 10.10% #    |
| FTSE/Athex Mid Cap Total Return                | 1,589.90 Œ | 1,590.46   | -0.56   | -0.04% |          |          | 1,355.79 | 1,590.46 | 10.09% #    |
| FTSE/ATHEX-CSE Banking Total Return Index      | 143.91 #   | 143.16     | 0.75    | 0.52%  |          |          | 121.20   | 146.35   | 11.50% #    |
| Greece & Turkey 30 Total Return Index          | 742.10 #   | 734.95     | 7.15    | 0.97%  |          |          | 697.73   | 802.55   | -4.19% Œ    |
| Hellenic Mid & Small Cap Index                 | 1,267.46 # | 1,247.48   | 19.98   | 1.60%  | 1,218.78 | 1,267.69 | 1,061.82 | 1,267.69 | 13.80% #    |
| FTSE/Athex Banks                               | 200.56 #   | 199.52     | 1.04    | 0.52%  | 193.41   | 201.53   | 165.49   | 206.75   | 11.50% #    |
| FTSE/Athex Insurance                           | 1,569.96 Œ | 1,591.04   | -21.08  | -1.32% | 1,538.35 | 1,591.04 | 1,306.55 | 1,601.57 | 19.20% #    |
| FTSE/Athex Financial Services                  | 1,948.41 Œ | 1,954.44   | -6.03   | -0.31% | 1,890.04 | 1,951.24 | 1,599.55 | 1,966.81 | 10.17% #    |
| FTSE/Athex Industrial Goods & Services         | 3,479.08 # | 3,450.87   | 28.21   | 0.82%  | 3,347.97 | 3,484.96 | 3,046.48 | 3,594.26 | 7.22% #     |
| FTSE/Athex Retail                              | 3,551.90 Œ | 3,585.69   | -33.79  | -0.94% | 3,495.99 | 3,557.63 | 3,090.34 | 3,822.52 | 7.67% #     |
| FTSE/ATHEX Real Estate                         | 2,821.42 # | 2,632.76   | 188.66  | 7.17%  | 2,632.76 | 2,821.42 | 2,194.73 | 2,821.42 | 27.28% #    |
| FTSE/Athex Personal & Household Goods          | 7,125.82 # | 7,058.38   | 67.44   | 0.96%  | 6,933.38 | 7,229.19 | 5,965.34 | 7,300.84 | 20.42% #    |
| FTSE/Athex Food & Beverage                     | 6,854.55 # | 6,792.49   | 62.06   | 0.91%  | 6,683.34 | 6,883.43 | 6,683.34 | 8,227.06 | -12.66% Œ   |
| FTSE/Athex Basic Resources                     | 3,205.44 # | 3,190.40   | 15.04   | 0.47%  | 3,098.64 | 3,212.87 | 2,535.89 | 3,228.14 | 16.48% #    |
| FTSE/Athex Construction & Materials            | 3,213.84 # | 3,179.87   | 33.97   | 1.07%  | 3,107.44 | 3,228.90 | 2,531.26 | 3,228.90 | 19.85% #    |
| FTSE/Athex Oil & Gas                           | 3,015.53 # | 2,946.83   | 68.70   | 2.33%  | 2,878.77 | 3,017.60 | 2,686.40 | 3,076.53 | 5.19% #     |
| FTSE/Athex Chemicals                           | 6,224.47 Œ | 6,340.65   | -116.18 | -1.83% | 6,167.36 | 6,282.89 | 5,783.18 | 6,737.88 | 3.80% #     |
| FTSE/Athex Media                               | 2,363.90 ¬ | 2,363.90   | 0.00    | 0.00%  | 2,363.90 | 2,363.90 | 1,543.92 | 2,777.58 | 53.11% #    |
| FTSE/Athex Travel & Leisure                    | 2,047.56 # | 1,979.75   | 67.81   | 3.43%  | 1,925.77 | 2,053.06 | 1,634.38 | 2,053.06 | 21.88% #    |
| FTSE/Athex Technology                          | 1,052.42 # | 1,040.04   | 12.38   | 1.19%  | 1,024.24 | 1,062.39 | 786.21   | 1,065.00 | 33.65% #    |
| FTSE/Athex Telecommunications                  | 3,523.29 # | 3,495.76   | 27.53   | 0.79%  | 3,410.43 | 3,526.04 | 2,675.50 | 3,537.05 | 32.37% #    |
| FTSE/Athex Utilities                           | 4,092.18 Œ | 4,094.81   | -2.63   | -0.06% | 3,991.83 | 4,127.96 | 3,308.43 | 4,191.02 | 7.90% #     |
| FTSE/Athex Health Care                         | 276.24 #   | 266.34     | 9.90    | 3.72%  | 260.50   | 276.24   | 220.03   | 276.24   | 23.87% #    |
| Athex All Share Index                          | 261.96 #   | 260.60     | 1.36    | 0.52%  | 200.00   | 270.24   | 226.62   | 261.96   | 11.25% #    |