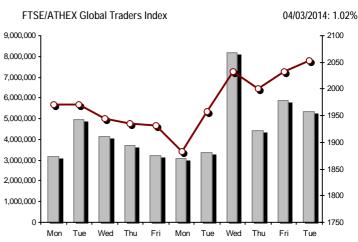

Athex Composite Share Price Index at 28/02/2014

Daily Fluctuation of Athex Composite Share Price Index at 04/03/2014

| Athex Indices                                  |            |            |         |        |          |          |          |          |             |
|------------------------------------------------|------------|------------|---------|--------|----------|----------|----------|----------|-------------|
| Index name                                     | 04/03/2014 | 28/02/2014 | pts.    | %      | Min      | Max      | Year min | Year max | Year change |
| Athex Composite Share Price Index              | 1,323.36 # | 1,310.41   | 12.95   | 0.99%  | 1,279.91 | 1,326.06 | 1,115.09 | 1,326.06 | 13.82% #    |
| FTSE/Athex Large Cap                           | 427.99 #   | 423.11     | 4.88    | 1.15%  | 413.45   | 429.05   | 365.97   | 429.05   | 11.21% #    |
| FTSE/ATHEX Custom Capped                       | 1,350.71 # | 1,336.46   | 14.25   | 1.07%  |          |          | 1,184.20 | 1,356.53 | 9.85% #     |
| FTSE/ATHEX Custom Capped - USD                 | 1,337.50 # | 1,310.93   | 26.57   | 2.03%  |          |          | 1,158.43 | 1,337.50 | 10.10% #    |
| FTSE/Athex Mid Cap Index                       | 1,278.79 Œ | 1,279.24   | -0.45   | -0.04% | 1,250.60 | 1,283.77 | 1,083.43 | 1,292.97 | 9.60% #     |
| FTSE/ATHEX-CSE Banking Index                   | 151.80 #   | 151.01     | 0.79    | 0.52%  | 146.39   | 152.53   | 125.25   | 156.48   | 11.50% #    |
| FTSE/ATHEX Global Traders Index Plus           | 1,709.55 Œ | 1,710.34   | -0.79   | -0.05% | 1,673.89 | 1,714.51 | 1,486.71 | 1,714.51 | 10.23% #    |
| FTSE/ATHEX Global Traders Index                | 2,054.04 # | 2,033.31   | 20.73   | 1.02%  | 1,988.42 | 2,055.34 | 1,697.86 | 2,055.34 | 18.43% #    |
| FTSE/ATHEX Mid & Small Cap Factor-Weighted Ind | 1,407.95 Œ | 1,408.42   | -0.47   | -0.03% | 1,384.37 | 1,409.51 | 1,279.09 | 1,471.85 | 10.07% #    |
| Greece & Turkey 30 Price Index                 | 621.46 #   | 607.39     | 14.07   | 2.32%  | 607.39   | 621.66   | 570.55   | 674.07   | -4.03% Œ    |
| ATHEX Mid & SmallCap Price Index               | 2,793.77 Œ | 2,796.55   | -2.78   | -0.10% | 2,753.61 | 2,801.19 | 2,573.35 | 2,917.89 | 8.55% #     |
| FTSE/Athex Market Index                        | 1,025.91 # | 1,014.97   | 10.94   | 1.08%  | 992.15   | 1,028.23 | 878.20   | 1,028.32 | 11.05% #    |
| FTSE/Med 100                                   | 5,027.55 Œ | 5,029.76   | -2.21   | -0.04% |          |          | 4,605.95 | 5,029.76 | 10.03% #    |
| Athex Composite Index Total Return Index       | 1,916.87 # | 1,898.11   | 18.76   | 0.99%  | 1,853.93 | 1,920.78 | 1,615.19 | 1,920.78 | 13.86% #    |
| FTSE/Athex Large Cap Total Return              | 586.47 #   | 579.79     | 6.68    | 1.15%  |          |          | 507.16   | 586.47   | 11.21% #    |
| FTSE/ATHEX Large Cap Net Total Return          | 1,716.00 # | 1,696.44   | 19.56   | 1.15%  | 1,657.70 | 1,720.24 | 1,467.32 | 1,720.24 | 11.21% #    |
| FTSE/ATHEX Custom Capped Total Return          | 1,410.67 # | 1,395.78   | 14.89   | 1.07%  |          |          | 1,236.76 | 1,416.74 | 9.85% #     |
| FTSE/ATHEX Custom Capped - USD Total Return    | 1,396.86 # | 1,369.11   | 27.75   | 2.03%  |          |          | 1,209.85 | 1,396.86 | 10.10% #    |
| FTSE/Athex Mid Cap Total Return                | 1,589.90 Œ | 1,590.46   | -0.56   | -0.04% |          |          | 1,355.79 | 1,590.46 | 10.09% #    |
| FTSE/ATHEX-CSE Banking Total Return Index      | 143.91 #   | 143.16     | 0.75    | 0.52%  |          |          | 121.20   | 146.35   | 11.50% #    |
| Greece & Turkey 30 Total Return Index          | 742.10 #   | 734.95     | 7.15    | 0.97%  |          |          | 697.73   | 802.55   | -4.19% Œ    |
| Hellenic Mid & Small Cap Index                 | 1,267.46 # | 1,247.48   | 19.98   | 1.60%  | 1,218.78 | 1,267.69 | 1,061.82 | 1,267.69 | 13.80% #    |
| FTSE/Athex Banks                               | 200.56 #   | 199.52     | 1.04    | 0.52%  | 193.41   | 201.53   | 165.49   | 206.75   | 11.50% #    |
| FTSE/Athex Insurance                           | 1,569.96 Œ | 1,591.04   | -21.08  | -1.32% | 1,538.35 | 1,591.04 | 1,306.55 | 1,601.57 | 19.20% #    |
| FTSE/Athex Financial Services                  | 1,948.41 Œ | 1,954.44   | -6.03   | -0.31% | 1,890.04 | 1,951.24 | 1,599.55 | 1,966.81 | 10.17% #    |
| FTSE/Athex Industrial Goods & Services         | 3,479.08 # | 3,450.87   | 28.21   | 0.82%  | 3,347.97 | 3,484.96 | 3,046.48 | 3,594.26 | 7.22% #     |
| FTSE/Athex Retail                              | 3,551.90 Œ | 3,585.69   | -33.79  | -0.94% | 3,495.99 | 3,557.63 | 3,090.34 | 3,822.52 | 7.67% #     |
| FTSE/ATHEX Real Estate                         | 2,821.42 # | 2,632.76   | 188.66  | 7.17%  | 2,632.76 | 2,821.42 | 2,194.73 | 2,821.42 | 27.28% #    |
| FTSE/Athex Personal & Household Goods          | 7,125.82 # | 7,058.38   | 67.44   | 0.96%  | 6,933.38 | 7,229.19 | 5,965.34 | 7,300.84 | 20.42% #    |
| FTSE/Athex Food & Beverage                     | 6,854.55 # | 6,792.49   | 62.06   | 0.91%  | 6,683.34 | 6,883.43 | 6,683.34 | 8,227.06 | -12.66% Œ   |
| FTSE/Athex Basic Resources                     | 3,205.44 # | 3,190.40   | 15.04   | 0.47%  | 3,098.64 | 3,212.87 | 2,535.89 | 3,228.14 | 16.48% #    |
| FTSE/Athex Construction & Materials            | 3,213.84 # | 3,179.87   | 33.97   | 1.07%  | 3,107.44 | 3,228.90 | 2,531.26 | 3,228.90 | 19.85% #    |
| FTSE/Athex Oil & Gas                           | 3,015.53 # | 2,946.83   | 68.70   | 2.33%  | 2,878.77 | 3,017.60 | 2,686.40 | 3,076.53 | 5.19% #     |
| FTSE/Athex Chemicals                           | 6,224.47 Œ | 6,340.65   | -116.18 | -1.83% | 6,167.36 | 6,282.89 | 5,783.18 | 6,737.88 | 3.80% #     |
| FTSE/Athex Media                               | 2,363.90 ¬ | 2,363.90   | 0.00    | 0.00%  | 2,363.90 | 2,363.90 | 1,543.92 | 2,777.58 | 53.11% #    |
| FTSE/Athex Travel & Leisure                    | 2,047.56 # | 1,979.75   | 67.81   | 3.43%  | 1,925.77 | 2,053.06 | 1,634.38 | 2,053.06 | 21.88% #    |
| FTSE/Athex Technology                          | 1,052.42 # | 1,040.04   | 12.38   | 1.19%  | 1,024.24 | 1,062.39 | 786.21   | 1,065.00 | 33.65% #    |
| FTSE/Athex Telecommunications                  | 3,523.29 # | 3,495.76   | 27.53   | 0.79%  | 3,410.43 | 3,526.04 | 2,675.50 | 3,537.05 | 32.37% #    |
| FTSE/Athex Utilities                           | 4,092.18 Œ | 4,094.81   | -2.63   | -0.06% | 3,991.83 | 4,127.96 | 3,308.43 | 4,191.02 | 7.90% #     |
| FTSE/Athex Health Care                         | 276.24 #   | 266.34     | 9.90    | 3.72%  | 260.50   | 276.24   | 220.03   | 276.24   | 23.87% #    |
| Athex All Share Index                          | 261.96 #   | 260.60     | 1.36    | 0.52%  | 200.00   | 270.24   | 226.62   | 261.96   | 11.25% #    |