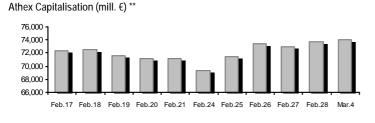

| Securities' Transactions Value (thou. €)                          |            |         | erivatives Transactions Value (thou. €) Athex Compos     | site Share Price Index   % daily o | chng    |
|-------------------------------------------------------------------|------------|---------|----------------------------------------------------------|------------------------------------|---------|
| Total Transactions Value (Securities/Derivatives) (thou. $\in$ ): | 133,610.05 |         |                                                          |                                    |         |
| Athex Capitalisation (mill. €) **:                                | 74,061.00  |         | Derivatives Total Open Interest                          | 575,916                            |         |
| Daily change: mill. €   %                                         | 381.21     | 0.52%   | in Index Futures   % daily chng                          | 51,170                             | 0.06%   |
| Yearly Avg Capitalisation: mill. €   % chng prev year Avg         | 70,714.15  | 36.91%  | in Stock Futures   % daily chng                          | 175,824                            | 1.58%   |
| Athex Composite Share Price Index   % daily chng                  | 1,323.36   | 0.99%   | in Index Options   % daily chng                          | 5,318                              | 2.55%   |
| Athex Composite Share Price Index Capitalisation (mill. €)        | 64,934.53  |         | in Stock Options   % daily chng                          | 985                                | 0.06%   |
| Daily change (mill. €)                                            | 565.89     |         | in Stock Repos/Reverse Repos/RA   % daily chng           | 342,619                            | 0.00%   |
| Securities' Transactions Value (thou. €)                          | 113,183.30 |         | Derivatives Transactions Value (thou. €)                 | 20,426.75                          |         |
| Daily change: thou. €   %                                         | -25,679.63 | -18.49% | Daily change: thou. €   %                                | 778.77                             | 3.96%   |
| YtD Avg Trans. Value: thou. €   % chng prev year Avg              | 96,195.37  | 11.06%  | YtD Avg Trans. Value: thou. €   % chng prev year Avg     | 38,662.37                          | 50.24%  |
| Short Selling Trans. Value: mill. $\in$   % in total Value        |            |         |                                                          |                                    |         |
| Short Covering Trans. Value: mill. $\in$   % in total Value       |            |         |                                                          |                                    |         |
| Transactions Value of Blocks (thou. €)                            | 5,693.91   |         |                                                          |                                    |         |
| Bonds Transactions Value (thou. €)                                | 0.00       |         |                                                          |                                    |         |
| Securities' Transactions Volume (thou. Pieces)                    | 57,886.99  |         | Derivatives Contracts Volume:                            | 25,493                             |         |
| Daily change: thou. pieces   %                                    | 4,044.62   | 7.51%   | Daily change: pieces   %                                 | 3,112                              | 13.90%  |
| YtD Avg Volume: thou. pieces   % chng prev year Avg               | 42,377.18  | -20.81% | YtD Avg Derivatives Contracts   % chng prev year Avg     | 36,655                             | -11.82% |
| Short Selling Volume: thou pieces   % in total Volume             |            |         |                                                          |                                    |         |
| Short Covering Volume: thou. pieces   % in total Volume           |            |         |                                                          |                                    |         |
| Transactions Volume of Blocks (thou. Pieces)                      | 756.25     |         |                                                          |                                    |         |
| Bonds Transactions Volume (thou. pieces)                          | 0.00       |         |                                                          |                                    |         |
| Securities' Trades Number                                         | 34,921     |         | Derivatives Trades Number:                               | 2,532                              |         |
| Daily change: number   %                                          | 2,589      | 8.01%   | Daily change: number   %                                 | 113                                | 4.67%   |
| YtD Avg Derivatives Trades number   % chng prev year Avg          | 28,971     | -2.34%  | YtD Avg Derivatives Trades number   % chng prev year Avg | 2,647                              | 0.59%   |
| Number of Blocks                                                  | 7          |         |                                                          |                                    |         |
| Number of Bonds Transactions                                      | 0          |         |                                                          |                                    |         |