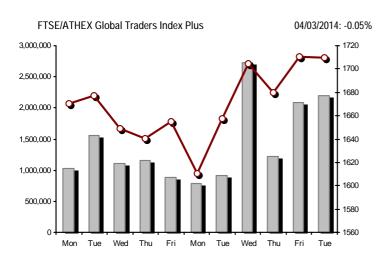

Athex Composite Share Price Index at 28/02/2014

Daily Fluctuation of Athex Composite Share Price Index at 04/03/2014

| Athex Indices                                  |            |            |         |        |          |          |          |          |             |
|------------------------------------------------|------------|------------|---------|--------|----------|----------|----------|----------|-------------|
| Index name                                     | 04/03/2014 | 28/02/2014 | pts.    | %      | Min      | Max      | Year min | Year max | Year change |
| Athex Composite Share Price Index              | 1,323.36 # | 1,310.41   | 12.95   | 0.99%  | 1,279.91 | 1,326.06 | 1,115.09 | 1,326.06 | 13.82% #    |
| FTSE/Athex Large Cap                           | 427.99 #   | 423.11     | 4.88    | 1.15%  | 413.45   | 429.05   | 365.97   | 429.05   | 11.21% #    |
| FTSE/ATHEX Custom Capped                       | 1,350.71 # | 1,336.46   | 14.25   | 1.07%  |          |          | 1,184.20 | 1,356.53 | 9.85% #     |
| FTSE/ATHEX Custom Capped - USD                 | 1,337.50 # | 1,310.93   | 26.57   | 2.03%  |          |          | 1,158.43 | 1,337.50 | 10.10% #    |
| FTSE/Athex Mid Cap Index                       | 1,278.79 Œ | 1,279.24   | -0.45   | -0.04% | 1,250.60 | 1,283.77 | 1,083.43 | 1,292.97 | 9.60% #     |
| FTSE/ATHEX-CSE Banking Index                   | 151.80 #   | 151.01     | 0.79    | 0.52%  | 146.39   | 152.53   | 125.25   | 156.48   | 11.50% #    |
| FTSE/ATHEX Global Traders Index Plus           | 1,709.55 Œ | 1,710.34   | -0.79   | -0.05% | 1,673.89 | 1,714.51 | 1,486.71 | 1,714.51 | 10.23% #    |
| FTSE/ATHEX Global Traders Index                | 2,054.04 # | 2,033.31   | 20.73   | 1.02%  | 1,988.42 | 2,055.34 | 1,697.86 | 2,055.34 | 18.43% #    |
| FTSE/ATHEX Mid & Small Cap Factor-Weighted Ind | 1,407.95 Œ | 1,408.42   | -0.47   | -0.03% | 1,384.37 | 1,409.51 | 1,279.09 | 1,471.85 | 10.07% #    |
| Greece & Turkey 30 Price Index                 | 621.46 #   | 607.39     | 14.07   | 2.32%  | 607.39   | 621.66   | 570.55   | 674.07   | -4.03% Œ    |
| ATHEX Mid & SmallCap Price Index               | 2,793.77 Œ | 2,796.55   | -2.78   | -0.10% | 2,753.61 | 2,801.19 | 2,573.35 | 2,917.89 | 8.55% #     |
| FTSE/Athex Market Index                        | 1,025.91 # | 1,014.97   | 10.94   | 1.08%  | 992.15   | 1,028.23 | 878.20   | 1,028.32 | 11.05% #    |
| FTSE/Med 100                                   | 5,027.55 Œ | 5,029.76   | -2.21   | -0.04% |          |          | 4,605.95 | 5,029.76 | 10.03% #    |
| Athex Composite Index Total Return Index       | 1,916.87 # | 1,898.11   | 18.76   | 0.99%  | 1,853.93 | 1,920.78 | 1,615.19 | 1,920.78 | 13.86% #    |
| FTSE/Athex Large Cap Total Return              | 586.47 #   | 579.79     | 6.68    | 1.15%  |          |          | 507.16   | 586.47   | 11.21% #    |
| FTSE/ATHEX Large Cap Net Total Return          | 1,716.00 # | 1,696.44   | 19.56   | 1.15%  | 1,657.70 | 1,720.24 | 1,467.32 | 1,720.24 | 11.21% #    |
| FTSE/ATHEX Custom Capped Total Return          | 1,410.67 # | 1,395.78   | 14.89   | 1.07%  |          |          | 1,236.76 | 1,416.74 | 9.85% #     |
| FTSE/ATHEX Custom Capped - USD Total Return    | 1,396.86 # | 1,369.11   | 27.75   | 2.03%  |          |          | 1,209.85 | 1,396.86 | 10.10% #    |
| FTSE/Athex Mid Cap Total Return                | 1,589.90 Œ | 1,590.46   | -0.56   | -0.04% |          |          | 1,355.79 | 1,590.46 | 10.09% #    |
| FTSE/ATHEX-CSE Banking Total Return Index      | 143.91 #   | 143.16     | 0.75    | 0.52%  |          |          | 121.20   | 146.35   | 11.50% #    |
| Greece & Turkey 30 Total Return Index          | 742.10 #   | 734.95     | 7.15    | 0.97%  |          |          | 697.73   | 802.55   | -4.19% Œ    |
| Hellenic Mid & Small Cap Index                 | 1,267.46 # | 1,247.48   | 19.98   | 1.60%  | 1,218.78 | 1,267.69 | 1,061.82 | 1,267.69 | 13.80% #    |
| FTSE/Athex Banks                               | 200.56 #   | 199.52     | 1.04    | 0.52%  | 193.41   | 201.53   | 165.49   | 206.75   | 11.50% #    |
| FTSE/Athex Insurance                           | 1,569.96 Œ | 1,591.04   | -21.08  | -1.32% | 1,538.35 | 1,591.04 | 1,306.55 | 1,601.57 | 19.20% #    |
| FTSE/Athex Financial Services                  | 1,948.41 Œ | 1,954.44   | -6.03   | -0.31% | 1,890.04 | 1,951.24 | 1,599.55 | 1,966.81 | 10.17% #    |
| FTSE/Athex Industrial Goods & Services         | 3,479.08 # | 3,450.87   | 28.21   | 0.82%  | 3,347.97 | 3,484.96 | 3,046.48 | 3,594.26 | 7.22% #     |
| FTSE/Athex Retail                              | 3,551.90 Œ | 3,585.69   | -33.79  | -0.94% | 3,495.99 | 3,557.63 | 3,090.34 | 3,822.52 | 7.67% #     |
| FTSE/ATHEX Real Estate                         | 2,821.42 # | 2,632.76   | 188.66  | 7.17%  | 2,632.76 | 2,821.42 | 2,194.73 | 2,821.42 | 27.28% #    |
| FTSE/Athex Personal & Household Goods          | 7,125.82 # | 7,058.38   | 67.44   | 0.96%  | 6,933.38 | 7,229.19 | 5,965.34 | 7,300.84 | 20.42% #    |
| FTSE/Athex Food & Beverage                     | 6,854.55 # | 6,792.49   | 62.06   | 0.91%  | 6,683.34 | 6,883.43 | 6,683.34 | 8,227.06 | -12.66% Œ   |
| FTSE/Athex Basic Resources                     | 3,205.44 # | 3,190.40   | 15.04   | 0.47%  | 3,098.64 | 3,212.87 | 2,535.89 | 3,228.14 | 16.48% #    |
| FTSE/Athex Construction & Materials            | 3,213.84 # | 3,179.87   | 33.97   | 1.07%  | 3,107.44 | 3,228.90 | 2,531.26 | 3,228.90 | 19.85% #    |
| FTSE/Athex Oil & Gas                           | 3,015.53 # | 2,946.83   | 68.70   | 2.33%  | 2,878.77 | 3,017.60 | 2,686.40 | 3,076.53 | 5.19% #     |
| FTSE/Athex Chemicals                           | 6,224.47 Œ | 6,340.65   | -116.18 | -1.83% | 6,167.36 | 6,282.89 | 5,783.18 | 6,737.88 | 3.80% #     |
| FTSE/Athex Media                               | 2,363.90 ¬ | 2,363.90   | 0.00    | 0.00%  | 2,363.90 | 2,363.90 | 1,543.92 | 2,777.58 | 53.11% #    |
| FTSE/Athex Travel & Leisure                    | 2,047.56 # | 1,979.75   | 67.81   | 3.43%  | 1,925.77 | 2,053.06 | 1,634.38 | 2,053.06 | 21.88% #    |
| FTSE/Athex Technology                          | 1,052.42 # | 1,040.04   | 12.38   | 1.19%  | 1,024.24 | 1,062.39 | 786.21   | 1,065.00 | 33.65% #    |
| FTSE/Athex Telecommunications                  | 3,523.29 # | 3,495.76   | 27.53   | 0.79%  | 3,410.43 | 3,526.04 | 2,675.50 | 3,537.05 | 32.37% #    |
| FTSE/Athex Utilities                           | 4,092.18 Œ | 4,094.81   | -2.63   | -0.06% | 3,991.83 | 4,127.96 | 3,308.43 | 4,191.02 | 7.90% #     |
| FTSE/Athex Health Care                         | 276.24 #   | 266.34     | 9.90    | 3.72%  | 260.50   | 276.24   | 220.03   | 276.24   | 23.87% #    |
| Athex All Share Index                          | 261.96 #   | 260.60     | 1.36    | 0.52%  | 200.00   | 270.24   | 226.62   | 261.96   | 11.25% #    |