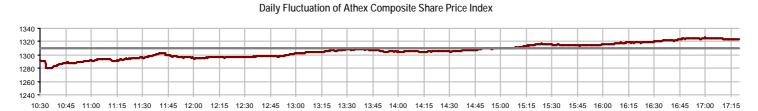

Athex Composite Share Price Index at 28/02/2014

Daily Fluctuation of Athex Composite Share Price Index at 04/03/2014

| Athex Indices                                  |            |            |         |        |          |          |          |          |             |
|------------------------------------------------|------------|------------|---------|--------|----------|----------|----------|----------|-------------|
| Index name                                     | 04/03/2014 | 28/02/2014 | pts.    | %      | Min      | Max      | Year min | Year max | Year change |
| Athex Composite Share Price Index              | 1,323.36 # | 1,310.41   | 12.95   | 0.99%  | 1,279.91 | 1,326.06 | 1,115.09 | 1,326.06 | 13.82% #    |
| FTSE/Athex Large Cap                           | 427.99 #   | 423.11     | 4.88    | 1.15%  | 413.45   | 429.05   | 365.97   | 429.05   | 11.21% #    |
| FTSE/ATHEX Custom Capped                       | 1,350.71 # | 1,336.46   | 14.25   | 1.07%  |          |          | 1,184.20 | 1,356.53 | 9.85% #     |
| FTSE/ATHEX Custom Capped - USD                 | 1,337.50 # | 1,310.93   | 26.57   | 2.03%  |          |          | 1,158.43 | 1,337.50 | 10.10% #    |
| FTSE/Athex Mid Cap Index                       | 1,278.79 Œ | 1,279.24   | -0.45   | -0.04% | 1,250.60 | 1,283.77 | 1,083.43 | 1,292.97 | 9.60% #     |
| FTSE/ATHEX-CSE Banking Index                   | 151.80 #   | 151.01     | 0.79    | 0.52%  | 146.39   | 152.53   | 125.25   | 156.48   | 11.50% #    |
| FTSE/ATHEX Global Traders Index Plus           | 1,709.55 Œ | 1,710.34   | -0.79   | -0.05% | 1,673.89 | 1,714.51 | 1,486.71 | 1,714.51 | 10.23% #    |
| FTSE/ATHEX Global Traders Index                | 2,054.04 # | 2,033.31   | 20.73   | 1.02%  | 1,988.42 | 2,055.34 | 1,697.86 | 2,055.34 | 18.43% #    |
| FTSE/ATHEX Mid & Small Cap Factor-Weighted Ind | 1,407.95 Œ | 1,408.42   | -0.47   | -0.03% | 1,384.37 | 1,409.51 | 1,279.09 | 1,471.85 | 10.07% #    |
| Greece & Turkey 30 Price Index                 | 621.46 #   | 607.39     | 14.07   | 2.32%  | 607.39   | 621.66   | 570.55   | 674.07   | -4.03% Œ    |
| ATHEX Mid & SmallCap Price Index               | 2,793.77 Œ | 2,796.55   | -2.78   | -0.10% | 2,753.61 | 2,801.19 | 2,573.35 | 2,917.89 | 8.55% #     |
| FTSE/Athex Market Index                        | 1,025.91 # | 1,014.97   | 10.94   | 1.08%  | 992.15   | 1,028.23 | 878.20   | 1,028.32 | 11.05% #    |
| FTSE/Med 100                                   | 5,027.55 Œ | 5,029.76   | -2.21   | -0.04% |          |          | 4,605.95 | 5,029.76 | 10.03% #    |
| Athex Composite Index Total Return Index       | 1,916.87 # | 1,898.11   | 18.76   | 0.99%  | 1,853.93 | 1,920.78 | 1,615.19 | 1,920.78 | 13.86% #    |
| FTSE/Athex Large Cap Total Return              | 586.47 #   | 579.79     | 6.68    | 1.15%  |          |          | 507.16   | 586.47   | 11.21% #    |
| FTSE/ATHEX Large Cap Net Total Return          | 1,716.00 # | 1,696.44   | 19.56   | 1.15%  | 1,657.70 | 1,720.24 | 1,467.32 | 1,720.24 | 11.21% #    |
| FTSE/ATHEX Custom Capped Total Return          | 1,410.67 # | 1,395.78   | 14.89   | 1.07%  |          |          | 1,236.76 | 1,416.74 | 9.85% #     |
| FTSE/ATHEX Custom Capped - USD Total Return    | 1,396.86 # | 1,369.11   | 27.75   | 2.03%  |          |          | 1,209.85 | 1,396.86 | 10.10% #    |
| FTSE/Athex Mid Cap Total Return                | 1,589.90 Œ | 1,590.46   | -0.56   | -0.04% |          |          | 1,355.79 | 1,590.46 | 10.09% #    |
| FTSE/ATHEX-CSE Banking Total Return Index      | 143.91 #   | 143.16     | 0.75    | 0.52%  |          |          | 121.20   | 146.35   | 11.50% #    |
| Greece & Turkey 30 Total Return Index          | 742.10 #   | 734.95     | 7.15    | 0.97%  |          |          | 697.73   | 802.55   | -4.19% Œ    |
| Hellenic Mid & Small Cap Index                 | 1,267.46 # | 1,247.48   | 19.98   | 1.60%  | 1,218.78 | 1,267.69 | 1,061.82 | 1,267.69 | 13.80% #    |
| FTSE/Athex Banks                               | 200.56 #   | 199.52     | 1.04    | 0.52%  | 193.41   | 201.53   | 165.49   | 206.75   | 11.50% #    |
| FTSE/Athex Insurance                           | 1,569.96 Œ | 1,591.04   | -21.08  | -1.32% | 1,538.35 | 1,591.04 | 1,306.55 | 1,601.57 | 19.20% #    |
| FTSE/Athex Financial Services                  | 1,948.41 Œ | 1,954.44   | -6.03   | -0.31% | 1,890.04 | 1,951.24 | 1,599.55 | 1,966.81 | 10.17% #    |
| FTSE/Athex Industrial Goods & Services         | 3,479.08 # | 3,450.87   | 28.21   | 0.82%  | 3,347.97 | 3,484.96 | 3,046.48 | 3,594.26 | 7.22% #     |
| FTSE/Athex Retail                              | 3,551.90 Œ | 3,585.69   | -33.79  | -0.94% | 3,495.99 | 3,557.63 | 3,090.34 | 3,822.52 | 7.67% #     |
| FTSE/ATHEX Real Estate                         | 2,821.42 # | 2,632.76   | 188.66  | 7.17%  | 2,632.76 | 2,821.42 | 2,194.73 | 2,821.42 | 27.28% #    |
| FTSE/Athex Personal & Household Goods          | 7,125.82 # | 7,058.38   | 67.44   | 0.96%  | 6,933.38 | 7,229.19 | 5,965.34 | 7,300.84 | 20.42% #    |
| FTSE/Athex Food & Beverage                     | 6,854.55 # | 6,792.49   | 62.06   | 0.91%  | 6,683.34 | 6,883.43 | 6,683.34 | 8,227.06 | -12.66% Œ   |
| FTSE/Athex Basic Resources                     | 3,205.44 # | 3,190.40   | 15.04   | 0.47%  | 3,098.64 | 3,212.87 | 2,535.89 | 3,228.14 | 16.48% #    |
| FTSE/Athex Construction & Materials            | 3,213.84 # | 3,179.87   | 33.97   | 1.07%  | 3,107.44 | 3,228.90 | 2,531.26 | 3,228.90 | 19.85% #    |
| FTSE/Athex Oil & Gas                           | 3,015.53 # | 2,946.83   | 68.70   | 2.33%  | 2,878.77 | 3,017.60 | 2,686.40 | 3,076.53 | 5.19% #     |
| FTSE/Athex Chemicals                           | 6,224.47 Œ | 6,340.65   | -116.18 | -1.83% | 6,167.36 | 6,282.89 | 5,783.18 | 6,737.88 | 3.80% #     |
| FTSE/Athex Media                               | 2,363.90 ¬ | 2,363.90   | 0.00    | 0.00%  | 2,363.90 | 2,363.90 | 1,543.92 | 2,777.58 | 53.11% #    |
| FTSE/Athex Travel & Leisure                    | 2,047.56 # | 1,979.75   | 67.81   | 3.43%  | 1,925.77 | 2,053.06 | 1,634.38 | 2,053.06 | 21.88% #    |
| FTSE/Athex Technology                          | 1,052.42 # | 1,040.04   | 12.38   | 1.19%  | 1,024.24 | 1,062.39 | 786.21   | 1,065.00 | 33.65% #    |
| FTSE/Athex Telecommunications                  | 3,523.29 # | 3,495.76   | 27.53   | 0.79%  | 3,410.43 | 3,526.04 | 2,675.50 | 3,537.05 | 32.37% #    |
| FTSE/Athex Utilities                           | 4,092.18 Œ | 4,094.81   | -2.63   | -0.06% | 3,991.83 | 4,127.96 | 3,308.43 | 4,191.02 | 7.90% #     |
| FTSE/Athex Health Care                         | 276.24 #   | 266.34     | 9.90    | 3.72%  | 260.50   | 276.24   | 220.03   | 276.24   | 23.87% #    |
| Athex All Share Index                          | 261.96 #   | 260.60     | 1.36    | 0.52%  | 200.00   | 270.24   | 226.62   | 261.96   | 11.25% #    |