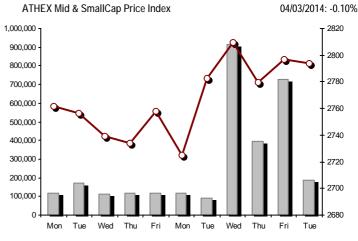

Athex Composite Share Price Index at 28/02/2014

Daily Fluctuation of Athex Composite Share Price Index at 04/03/2014

| Athex Indices                                  |            |            |         |        |          |          |          |          |             |
|------------------------------------------------|------------|------------|---------|--------|----------|----------|----------|----------|-------------|
| Index name                                     | 04/03/2014 | 28/02/2014 | pts.    | %      | Min      | Max      | Year min | Year max | Year change |
| Athex Composite Share Price Index              | 1,323.36 # | 1,310.41   | 12.95   | 0.99%  | 1,279.91 | 1,326.06 | 1,115.09 | 1,326.06 | 13.82% #    |
| FTSE/Athex Large Cap                           | 427.99 #   | 423.11     | 4.88    | 1.15%  | 413.45   | 429.05   | 365.97   | 429.05   | 11.21% #    |
| FTSE/ATHEX Custom Capped                       | 1,350.71 # | 1,336.46   | 14.25   | 1.07%  |          |          | 1,184.20 | 1,356.53 | 9.85% #     |
| FTSE/ATHEX Custom Capped - USD                 | 1,337.50 # | 1,310.93   | 26.57   | 2.03%  |          |          | 1,158.43 | 1,337.50 | 10.10% #    |
| FTSE/Athex Mid Cap Index                       | 1,278.79 Œ | 1,279.24   | -0.45   | -0.04% | 1,250.60 | 1,283.77 | 1,083.43 | 1,292.97 | 9.60% #     |
| FTSE/ATHEX-CSE Banking Index                   | 151.80 #   | 151.01     | 0.79    | 0.52%  | 146.39   | 152.53   | 125.25   | 156.48   | 11.50% #    |
| FTSE/ATHEX Global Traders Index Plus           | 1,709.55 Œ | 1,710.34   | -0.79   | -0.05% | 1,673.89 | 1,714.51 | 1,486.71 | 1,714.51 | 10.23% #    |
| FTSE/ATHEX Global Traders Index                | 2,054.04 # | 2,033.31   | 20.73   | 1.02%  | 1,988.42 | 2,055.34 | 1,697.86 | 2,055.34 | 18.43% #    |
| FTSE/ATHEX Mid & Small Cap Factor-Weighted Ind | 1,407.95 Œ | 1,408.42   | -0.47   | -0.03% | 1,384.37 | 1,409.51 | 1,279.09 | 1,471.85 | 10.07% #    |
| Greece & Turkey 30 Price Index                 | 621.46 #   | 607.39     | 14.07   | 2.32%  | 607.39   | 621.66   | 570.55   | 674.07   | -4.03% Œ    |
| ATHEX Mid & SmallCap Price Index               | 2,793.77 Œ | 2,796.55   | -2.78   | -0.10% | 2,753.61 | 2,801.19 | 2,573.35 | 2,917.89 | 8.55% #     |
| FTSE/Athex Market Index                        | 1,025.91 # | 1,014.97   | 10.94   | 1.08%  | 992.15   | 1,028.23 | 878.20   | 1,028.32 | 11.05% #    |
| FTSE/Med 100                                   | 5,027.55 Œ | 5,029.76   | -2.21   | -0.04% |          |          | 4,605.95 | 5,029.76 | 10.03% #    |
| Athex Composite Index Total Return Index       | 1,916.87 # | 1,898.11   | 18.76   | 0.99%  | 1,853.93 | 1,920.78 | 1,615.19 | 1,920.78 | 13.86% #    |
| FTSE/Athex Large Cap Total Return              | 586.47 #   | 579.79     | 6.68    | 1.15%  |          |          | 507.16   | 586.47   | 11.21% #    |
| FTSE/ATHEX Large Cap Net Total Return          | 1,716.00 # | 1,696.44   | 19.56   | 1.15%  | 1,657.70 | 1,720.24 | 1,467.32 | 1,720.24 | 11.21% #    |
| FTSE/ATHEX Custom Capped Total Return          | 1,410.67 # | 1,395.78   | 14.89   | 1.07%  |          |          | 1,236.76 | 1,416.74 | 9.85% #     |
| FTSE/ATHEX Custom Capped - USD Total Return    | 1,396.86 # | 1,369.11   | 27.75   | 2.03%  |          |          | 1,209.85 | 1,396.86 | 10.10% #    |
| FTSE/Athex Mid Cap Total Return                | 1,589.90 Œ | 1,590.46   | -0.56   | -0.04% |          |          | 1,355.79 | 1,590.46 | 10.09% #    |
| FTSE/ATHEX-CSE Banking Total Return Index      | 143.91 #   | 143.16     | 0.75    | 0.52%  |          |          | 121.20   | 146.35   | 11.50% #    |
| Greece & Turkey 30 Total Return Index          | 742.10 #   | 734.95     | 7.15    | 0.97%  |          |          | 697.73   | 802.55   | -4.19% Œ    |
| Hellenic Mid & Small Cap Index                 | 1,267.46 # | 1,247.48   | 19.98   | 1.60%  | 1,218.78 | 1,267.69 | 1,061.82 | 1,267.69 | 13.80% #    |
| FTSE/Athex Banks                               | 200.56 #   | 199.52     | 1.04    | 0.52%  | 193.41   | 201.53   | 165.49   | 206.75   | 11.50% #    |
| FTSE/Athex Insurance                           | 1,569.96 Œ | 1,591.04   | -21.08  | -1.32% | 1,538.35 | 1,591.04 | 1,306.55 | 1,601.57 | 19.20% #    |
| FTSE/Athex Financial Services                  | 1,948.41 Œ | 1,954.44   | -6.03   | -0.31% | 1,890.04 | 1,951.24 | 1,599.55 | 1,966.81 | 10.17% #    |
| FTSE/Athex Industrial Goods & Services         | 3,479.08 # | 3,450.87   | 28.21   | 0.82%  | 3,347.97 | 3,484.96 | 3,046.48 | 3,594.26 | 7.22% #     |
| FTSE/Athex Retail                              | 3,551.90 Œ | 3,585.69   | -33.79  | -0.94% | 3,495.99 | 3,557.63 | 3,090.34 | 3,822.52 | 7.67% #     |
| FTSE/ATHEX Real Estate                         | 2,821.42 # | 2,632.76   | 188.66  | 7.17%  | 2,632.76 | 2,821.42 | 2,194.73 | 2,821.42 | 27.28% #    |
| FTSE/Athex Personal & Household Goods          | 7,125.82 # | 7,058.38   | 67.44   | 0.96%  | 6,933.38 | 7,229.19 | 5,965.34 | 7,300.84 | 20.42% #    |
| FTSE/Athex Food & Beverage                     | 6,854.55 # | 6,792.49   | 62.06   | 0.91%  | 6,683.34 | 6,883.43 | 6,683.34 | 8,227.06 | -12.66% Œ   |
| FTSE/Athex Basic Resources                     | 3,205.44 # | 3,190.40   | 15.04   | 0.47%  | 3,098.64 | 3,212.87 | 2,535.89 | 3,228.14 | 16.48% #    |
| FTSE/Athex Construction & Materials            | 3,213.84 # | 3,179.87   | 33.97   | 1.07%  | 3,107.44 | 3,228.90 | 2,531.26 | 3,228.90 | 19.85% #    |
| FTSE/Athex Oil & Gas                           | 3,015.53 # | 2,946.83   | 68.70   | 2.33%  | 2,878.77 | 3,017.60 | 2,686.40 | 3,076.53 | 5.19% #     |
| FTSE/Athex Chemicals                           | 6,224.47 Œ | 6,340.65   | -116.18 | -1.83% | 6,167.36 | 6,282.89 | 5,783.18 | 6,737.88 | 3.80% #     |
| FTSE/Athex Media                               | 2,363.90 ¬ | 2,363.90   | 0.00    | 0.00%  | 2,363.90 | 2,363.90 | 1,543.92 | 2,777.58 | 53.11% #    |
| FTSE/Athex Travel & Leisure                    | 2,047.56 # | 1,979.75   | 67.81   | 3.43%  | 1,925.77 | 2,053.06 | 1,634.38 | 2,053.06 | 21.88% #    |
| FTSE/Athex Technology                          | 1,052.42 # | 1,040.04   | 12.38   | 1.19%  | 1,024.24 | 1,062.39 | 786.21   | 1,065.00 | 33.65% #    |
| FTSE/Athex Telecommunications                  | 3,523.29 # | 3,495.76   | 27.53   | 0.79%  | 3,410.43 | 3,526.04 | 2,675.50 | 3,537.05 | 32.37% #    |
| FTSE/Athex Utilities                           | 4,092.18 Œ | 4,094.81   | -2.63   | -0.06% | 3,991.83 | 4,127.96 | 3,308.43 | 4,191.02 | 7.90% #     |
| FTSE/Athex Health Care                         | 276.24 #   | 266.34     | 9.90    | 3.72%  | 260.50   | 276.24   | 220.03   | 276.24   | 23.87% #    |
| Athex All Share Index                          | 261.96 #   | 260.60     | 1.36    | 0.52%  | 200.00   | 270.24   | 226.62   | 261.96   | 11.25% #    |