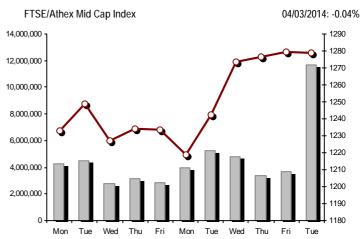

Athex Composite Share Price Index at 28/02/2014

Daily Fluctuation of Athex Composite Share Price Index at 04/03/2014

| Athex Indices                                  |            |            |         |        |          |          |          |          |             |
|------------------------------------------------|------------|------------|---------|--------|----------|----------|----------|----------|-------------|
| Index name                                     | 04/03/2014 | 28/02/2014 | pts.    | %      | Min      | Max      | Year min | Year max | Year change |
| Athex Composite Share Price Index              | 1,323.36 # | 1,310.41   | 12.95   | 0.99%  | 1,279.91 | 1,326.06 | 1,115.09 | 1,326.06 | 13.82% #    |
| FTSE/Athex Large Cap                           | 427.99 #   | 423.11     | 4.88    | 1.15%  | 413.45   | 429.05   | 365.97   | 429.05   | 11.21% #    |
| FTSE/ATHEX Custom Capped                       | 1,350.71 # | 1,336.46   | 14.25   | 1.07%  |          |          | 1,184.20 | 1,356.53 | 9.85% #     |
| FTSE/ATHEX Custom Capped - USD                 | 1,337.50 # | 1,310.93   | 26.57   | 2.03%  |          |          | 1,158.43 | 1,337.50 | 10.10% #    |
| FTSE/Athex Mid Cap Index                       | 1,278.79 Œ | 1,279.24   | -0.45   | -0.04% | 1,250.60 | 1,283.77 | 1,083.43 | 1,292.97 | 9.60% #     |
| FTSE/ATHEX-CSE Banking Index                   | 151.80 #   | 151.01     | 0.79    | 0.52%  | 146.39   | 152.53   | 125.25   | 156.48   | 11.50% #    |
| FTSE/ATHEX Global Traders Index Plus           | 1,709.55 Œ | 1,710.34   | -0.79   | -0.05% | 1,673.89 | 1,714.51 | 1,486.71 | 1,714.51 | 10.23% #    |
| FTSE/ATHEX Global Traders Index                | 2,054.04 # | 2,033.31   | 20.73   | 1.02%  | 1,988.42 | 2,055.34 | 1,697.86 | 2,055.34 | 18.43% #    |
| FTSE/ATHEX Mid & Small Cap Factor-Weighted Ind | 1,407.95 Œ | 1,408.42   | -0.47   | -0.03% | 1,384.37 | 1,409.51 | 1,279.09 | 1,471.85 | 10.07% #    |
| Greece & Turkey 30 Price Index                 | 621.46 #   | 607.39     | 14.07   | 2.32%  | 607.39   | 621.66   | 570.55   | 674.07   | -4.03% Œ    |
| ATHEX Mid & SmallCap Price Index               | 2,793.77 Œ | 2,796.55   | -2.78   | -0.10% | 2,753.61 | 2,801.19 | 2,573.35 | 2,917.89 | 8.55% #     |
| FTSE/Athex Market Index                        | 1,025.91 # | 1,014.97   | 10.94   | 1.08%  | 992.15   | 1,028.23 | 878.20   | 1,028.32 | 11.05% #    |
| FTSE/Med 100                                   | 5,027.55 Œ | 5,029.76   | -2.21   | -0.04% |          |          | 4,605.95 | 5,029.76 | 10.03% #    |
| Athex Composite Index Total Return Index       | 1,916.87 # | 1,898.11   | 18.76   | 0.99%  | 1,853.93 | 1,920.78 | 1,615.19 | 1,920.78 | 13.86% #    |
| FTSE/Athex Large Cap Total Return              | 586.47 #   | 579.79     | 6.68    | 1.15%  |          |          | 507.16   | 586.47   | 11.21% #    |
| FTSE/ATHEX Large Cap Net Total Return          | 1,716.00 # | 1,696.44   | 19.56   | 1.15%  | 1,657.70 | 1,720.24 | 1,467.32 | 1,720.24 | 11.21% #    |
| FTSE/ATHEX Custom Capped Total Return          | 1,410.67 # | 1,395.78   | 14.89   | 1.07%  |          |          | 1,236.76 | 1,416.74 | 9.85% #     |
| FTSE/ATHEX Custom Capped - USD Total Return    | 1,396.86 # | 1,369.11   | 27.75   | 2.03%  |          |          | 1,209.85 | 1,396.86 | 10.10% #    |
| FTSE/Athex Mid Cap Total Return                | 1,589.90 Œ | 1,590.46   | -0.56   | -0.04% |          |          | 1,355.79 | 1,590.46 | 10.09% #    |
| FTSE/ATHEX-CSE Banking Total Return Index      | 143.91 #   | 143.16     | 0.75    | 0.52%  |          |          | 121.20   | 146.35   | 11.50% #    |
| Greece & Turkey 30 Total Return Index          | 742.10 #   | 734.95     | 7.15    | 0.97%  |          |          | 697.73   | 802.55   | -4.19% Œ    |
| Hellenic Mid & Small Cap Index                 | 1,267.46 # | 1,247.48   | 19.98   | 1.60%  | 1,218.78 | 1,267.69 | 1,061.82 | 1,267.69 | 13.80% #    |
| FTSE/Athex Banks                               | 200.56 #   | 199.52     | 1.04    | 0.52%  | 193.41   | 201.53   | 165.49   | 206.75   | 11.50% #    |
| FTSE/Athex Insurance                           | 1,569.96 Œ | 1,591.04   | -21.08  | -1.32% | 1,538.35 | 1,591.04 | 1,306.55 | 1,601.57 | 19.20% #    |
| FTSE/Athex Financial Services                  | 1,948.41 Œ | 1,954.44   | -6.03   | -0.31% | 1,890.04 | 1,951.24 | 1,599.55 | 1,966.81 | 10.17% #    |
| FTSE/Athex Industrial Goods & Services         | 3,479.08 # | 3,450.87   | 28.21   | 0.82%  | 3,347.97 | 3,484.96 | 3,046.48 | 3,594.26 | 7.22% #     |
| FTSE/Athex Retail                              | 3,551.90 Œ | 3,585.69   | -33.79  | -0.94% | 3,495.99 | 3,557.63 | 3,090.34 | 3,822.52 | 7.67% #     |
| FTSE/ATHEX Real Estate                         | 2,821.42 # | 2,632.76   | 188.66  | 7.17%  | 2,632.76 | 2,821.42 | 2,194.73 | 2,821.42 | 27.28% #    |
| FTSE/Athex Personal & Household Goods          | 7,125.82 # | 7,058.38   | 67.44   | 0.96%  | 6,933.38 | 7,229.19 | 5,965.34 | 7,300.84 | 20.42% #    |
| FTSE/Athex Food & Beverage                     | 6,854.55 # | 6,792.49   | 62.06   | 0.91%  | 6,683.34 | 6,883.43 | 6,683.34 | 8,227.06 | -12.66% Œ   |
| FTSE/Athex Basic Resources                     | 3,205.44 # | 3,190.40   | 15.04   | 0.47%  | 3,098.64 | 3,212.87 | 2,535.89 | 3,228.14 | 16.48% #    |
| FTSE/Athex Construction & Materials            | 3,213.84 # | 3,179.87   | 33.97   | 1.07%  | 3,107.44 | 3,228.90 | 2,531.26 | 3,228.90 | 19.85% #    |
| FTSE/Athex Oil & Gas                           | 3,015.53 # | 2,946.83   | 68.70   | 2.33%  | 2,878.77 | 3,017.60 | 2,686.40 | 3,076.53 | 5.19% #     |
| FTSE/Athex Chemicals                           | 6,224.47 Œ | 6,340.65   | -116.18 | -1.83% | 6,167.36 | 6,282.89 | 5,783.18 | 6,737.88 | 3.80% #     |
| FTSE/Athex Media                               | 2,363.90 ¬ | 2,363.90   | 0.00    | 0.00%  | 2,363.90 | 2,363.90 | 1,543.92 | 2,777.58 | 53.11% #    |
| FTSE/Athex Travel & Leisure                    | 2,047.56 # | 1,979.75   | 67.81   | 3.43%  | 1,925.77 | 2,053.06 | 1,634.38 | 2,053.06 | 21.88% #    |
| FTSE/Athex Technology                          | 1,052.42 # | 1,040.04   | 12.38   | 1.19%  | 1,024.24 | 1,062.39 | 786.21   | 1,065.00 | 33.65% #    |
| FTSE/Athex Telecommunications                  | 3,523.29 # | 3,495.76   | 27.53   | 0.79%  | 3,410.43 | 3,526.04 | 2,675.50 | 3,537.05 | 32.37% #    |
| FTSE/Athex Utilities                           | 4,092.18 Œ | 4,094.81   | -2.63   | -0.06% | 3,991.83 | 4,127.96 | 3,308.43 | 4,191.02 | 7.90% #     |
| FTSE/Athex Health Care                         | 276.24 #   | 266.34     | 9.90    | 3.72%  | 260.50   | 276.24   | 220.03   | 276.24   | 23.87% #    |
| Athex All Share Index                          | 261.96 #   | 260.60     | 1.36    | 0.52%  | 200.00   | 270.24   | 226.62   | 261.96   | 11.25% #    |