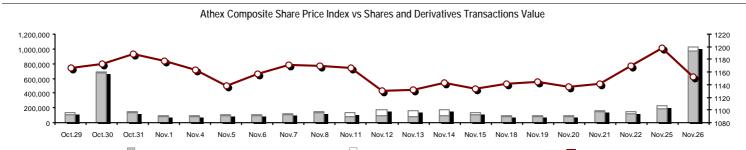

#### Summary of Markets

| Securities' Transactions Value (thou. €)                                               |              | D       | erivatives Transactions Value (thou. €) Alhex Compo           | site Share Price Index   % daily of | chng    |
|----------------------------------------------------------------------------------------|--------------|---------|---------------------------------------------------------------|-------------------------------------|---------|
| Total Transactions Value (Securities/Derivatives) (thou. €):                           | 1,020,339.71 |         |                                                               |                                     |         |
| Athex Capitalisation (mill. €) **:                                                     | 68,469.86    |         | Derivatives Total Open Interest                               | 605,683                             |         |
| Daily change: mill. €   %                                                              | -762.37      | -1.10%  | in Index Futures   % daily chng                               | 51,598                              | -0.56%  |
| Yearly Avg Capitalisation: mill. $\in$   % chng prev year Avg                          | 50,097.63    | 83.05%  | in Stock Futures   % daily chng                               | 192,254                             | -0.24%  |
| Athex Composite Share Price Index   % daily chng                                       | 1,151.66     | -3.85%  | in Index Options   % daily chng                               | 7,580                               | 28.28%  |
| Athex Composite Share Price Index Capitalisation (mill. ${\ensuremath{\varepsilon}}$ ) | 60,662.01    |         | in Stock Options   % daily chng                               | 4,252                               | -0.56%  |
| Daily change (mill. €)                                                                 | -570.00      |         | in Stock Repos/Reverse Repos/RA   % daily chng                | 349,999                             | 2.36%   |
| Securities' Transactions Value (thou. €)                                               | 973,440.83   |         | Derivatives Transactions Value (thou. €)                      | 46,898.89                           |         |
| Daily change: thou. €   %                                                              | 786,085.47   | 419.57% | Daily change: thou. €   %                                     | 11,197.19                           | 31.36%  |
| YtD Avg Trans. Value: thou. $\in$ $\mid$ % chng prev year Avg                          | 83,866.02    | 61.67%  | YtD Avg Trans. Value: thou. $\in$ $\mid$ % chng prev year Avg | 25,026.19                           | 31.12%  |
| Short Selling Trans. Value: mill. $\in$ $\mid$ % in total Value                        |              |         |                                                               |                                     |         |
| Short Covering Trans. Value: mill. €   % in total Value                                |              |         |                                                               |                                     |         |
| Transactions Value of Blocks (thou. €)                                                 | 228,675.96   |         |                                                               |                                     |         |
| Bonds Transactions Value (thou. €)                                                     | 0.00         |         |                                                               |                                     |         |
| Securities' Transactions Volume (thou. Pieces)                                         | 299,830.55   |         | Derivatives Contracts Volume:                                 | 54,598                              |         |
| Daily change: thou. pieces   %                                                         | 226,222.23   | 307.33% | Daily change: pieces   %                                      | 21,070                              | 62.84%  |
| YtD Avg Volume: thou. pieces   % chng prev year Avg                                    | 53,841.57    | 8.88%   | YtD Avg Derivatives Contracts   % chng prev year Avg          | 42,013                              | -34.72% |
| Short Selling Volume: thou pieces   % in total Volume                                  |              |         |                                                               |                                     |         |
| Short Covering Volume: thou. pieces   % in total Volume                                |              |         |                                                               |                                     |         |
| Transactions Volume of Blocks (thou. Pieces)                                           | 47,712.96    |         |                                                               |                                     |         |
| Bonds Transactions Volume (thou. pieces)                                               | 0.00         |         |                                                               |                                     |         |
| Securities' Trades Number                                                              | 54,098       |         | Derivatives Trades Number:                                    | 3,440                               |         |
| Daily change: number   %                                                               | 9,338        | 20.86%  | Daily change: number   %                                      | 687                                 | 24.95%  |
| YtD Avg Derivatives Trades number   % chng prev year Avg                               | 29,721       | 19.80%  | YtD Avg Derivatives Trades number  % chng prev year Avg       | 2,658                               | -8.80%  |
| Number of Blocks                                                                       | 82           |         |                                                               |                                     |         |
| Number of Bonds Transactions                                                           | 0            |         |                                                               |                                     |         |

#### Athex Capitalisation (mill. €) \*\*

Nov.11 Nov.12 Nov.13 Nov.14 Nov.15 Nov.18 Nov.19 Nov.20 Nov.21 Nov.22 Nov.25 Nov.26

Derivatives Transactions Volume and Open Interest

Daily Fluctuation of Athex Composite Share Price Index