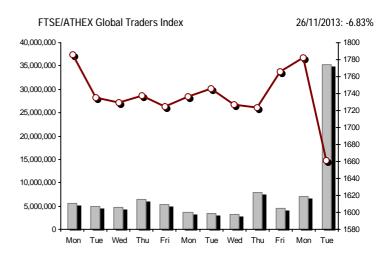

Athens Exchange sa

Athex Indices

Section 1: Statistical Figures of Securities and Derivatives Markets

| Allex Indices                                  |            |            |         |         |          |          |          |          |             |
|------------------------------------------------|------------|------------|---------|---------|----------|----------|----------|----------|-------------|
| Index name                                     | 26/11/2013 | 25/11/2013 | pts.    | %       | Min      | Max      | Year min | Year max | Year change |
| Athex Composite Share Price Index              | 1,151.66 Œ | 1,197.79   | -46.13  | -3.85%  | 1,151.66 | 1,200.35 | 788.81   | 1,202.77 | 26.85% #    |
| FTSE/Athex Large Cap                           | 383.38 Œ   | 398.17     | -14.79  | -3.71%  | 383.38   | 399.15   | 253.17   | 410.78   | 23.80% #    |
| FTSE/ATHEX Custom Capped                       | 1,278.76 # | 1,251.37   | 27.40   | 2.19%   |          |          | 863.84   | 1,282.95 | 25.44% #    |
| FTSE/ATHEX Custom Capped - USD                 | 1,238.29 # | 1,213.37   | 24.92   | 2.05%   |          |          | 808.44   | 1,266.90 | 28.51% #    |
| FTSE/Athex Mid Cap Index                       | 1,153.81 Œ | 1,173.09   | -19.28  | -1.64%  | 1,152.40 | 1,179.81 | 871.32   | 1,360.26 | 1.82% #     |
| FTSE/ATHEX-CSE Banking Index                   | 150.38 #   | 143.75     | 6.63    | 4.61%   | 143.24   | 150.38   | 64.42    | 278.69   | -10.95% Œ   |
| FTSE/ATHEX Global Traders Index Plus           | 1,522.58 Œ | 1,602.79   | -80.21  | -5.00%  | 1,522.58 | 1,609.63 | 1,082.32 | 1,674.33 | 22.07% #    |
| FTSE/ATHEX Global Traders Index                | 1,660.72 Œ | 1,782.47   | -121.75 | -6.83%  | 1,660.72 | 1,789.55 | 1,053.81 | 1,839.24 | 33.70% #    |
| FTSE/ATHEX Mid & Small Cap Factor-Weighted Ind | 1,291.54 Œ | 1,305.68   | -14.14  | -1.08%  | 1,285.58 | 1,309.38 | 1,053.59 | 1,348.92 | 4.24% #     |
| Greece & Turkey 30 Price Index                 | 735.68 Œ   | 749.45     | -13.77  | -1.84%  | 731.57   | 749.45   | 595.35   | 927.16   | -5.42% Œ    |
| ATHEX Mid & SmallCap Price Index               | 2,586.12 Œ | 2,598.92   | -12.80  | -0.49%  | 2,559.75 | 2,620.45 | 2,551.37 | 3,725.74 | -17.50% Œ   |
| FTSE/Athex Market Index                        | 920.28 Œ   | 954.56     | -34.28  | -3.59%  | 920.28   | 957.01   | 600.87   | 972.17   | 24.80% #    |
| FTSE/Med 100                                   | 4,632.60 # | 4,565.98   | 66.62   | 1.46%   |          |          | 4,008.95 | 4,632.60 | 11.80% #    |
| Athex Composite Index Total Return Index       | 1,667.58 Œ | 1,734.37   | -66.79  | -3.85%  | 1,667.58 | 1,738.09 | 1,139.79 | 1,741.58 | 28.76% #    |
| FTSE/Athex Large Cap Total Return              | 525.37 Œ   | 545.63     | -20.26  | -3.71%  |          |          | 366.91   | 565.68   | 21.91% #    |
| FTSE/ATHEX Large Cap Net Total Return          | 1,537.14 Œ | 1,596.42   | -59.28  | -3.71%  | 1,537.14 | 1,600.38 | 1,001.98 | 1,626.24 | 25.42% #    |
| FTSE/ATHEX Custom Capped Total Return          | 1,335.52 # | 1,306.91   | 28.62   | 2.19%   |          |          | 895.99   | 1,339.90 | 27.46% #    |
| FTSE/ATHEX Custom Capped - USD Total Return    | 1,293.25 # | 1,267.23   | 26.02   | 2.05%   |          |          | 836.50   | 1,323.13 | 30.58% #    |
| FTSE/Athex Mid Cap Total Return                | 1,428.13 Œ | 1,451.99   | -23.86  | -1.64%  |          |          | 1,152.62 | 1,720.22 | -2.32% Œ    |
| FTSE/ATHEX-CSE Banking Total Return Index      | 142.58 #   | 136.29     | 6.29    | 4.62%   |          |          | 82.32    | 289.59   | -22.69% Œ   |
| Greece & Turkey 30 Total Return Index          | 896.46 #   | 883.32     | 13.14   | 1.49%   |          |          | 729.18   | 1,098.14 | -2.16% Œ    |
| Hellenic Mid & Small Cap Index                 | 1,088.94 Œ | 1,160.43   | -71.49  | -6.16%  | 1,088.94 | 1,166.50 | 737.97   | 1,174.97 | 24.20% #    |
| FTSE/Athex Banks                               | 198.69 #   | 189.93     | 8.76    | 4.61%   | 189.26   | 198.69   | 85.08    | 368.22   | -12.19% Œ   |
| FTSE/Athex Insurance                           | 1,485.67 Œ | 1,506.74   | -21.07  | -1.40%  | 1,443.52 | 1,506.74 | 1,095.81 | 1,612.11 | -2.08% Œ    |
| FTSE/Athex Financial Services                  | 1,559.87 Œ | 1,836.93   | -277.06 | -15.08% | 1,559.87 | 1,849.63 | 817.47   | 1,924.32 | 18.27% #    |
| FTSE/Athex Industrial Goods & Services         | 3,456.70 Œ | 3,625.40   | -168.70 | -4.65%  | 3,456.70 | 3,641.31 | 2,715.10 | 4,741.69 | 6.34% #     |
| FTSE/Athex Retail                              | 2,998.69 Œ | 3,285.55   | -286.86 | -8.73%  | 2,998.69 | 3,369.40 | 1,629.12 | 3,369.40 | 63.90% #    |
| FTSE/ATHEX Real Estate                         | 2,095.17 Œ | 2,417.43   | -322.26 | -13.33% | 2,095.17 | 2,453.44 | 1,491.01 | 2,534.85 | 40.52% #    |
| FTSE/Athex Personal & Household Goods          | 5,767.89 Œ | 5,975.55   | -207.66 | -3.48%  | 5,767.89 | 6,007.60 | 2,586.10 | 6,007.60 | 84.73% #    |
| FTSE/Athex Food & Beverage                     | 7,957.82 Œ | 8,092.29   | -134.47 | -1.66%  | 7,850.62 | 8,114.50 | 6,301.12 | 8,871.83 | 19.52% #    |
| FTSE/Athex Basic Resources                     | 2,604.89 Œ | 2,788.15   | -183.26 | -6.57%  | 2,604.89 | 2,815.35 | 1,674.83 | 2,952.82 | 12.11% #    |
| FTSE/Athex Construction & Materials            | 2,779.12 Œ | 2,950.39   | -171.27 | -5.80%  | 2,729.83 | 2,970.76 | 1,439.70 | 2,995.56 | 51.37% #    |
| FTSE/Athex Oil & Gas                           | 2,837.60 Œ | 3,209.73   | -372.13 | -11.59% | 2,837.60 | 3,230.98 | 2,358.47 | 3,432.95 | 0.87% #     |
| FTSE/Athex Chemicals                           | 6,483.04 Œ | 6,489.90   | -6.86   | -0.11%  | 6,383.23 | 6,584.62 | 5,194.08 | 7,961.02 | 7.70% #     |
| FTSE/Athex Media                               | 1,839.41 ¬ | 1,839.41   | 0.00    | 0.00%   | 1,839.41 | 1,839.41 | 716.56   | 3,560.63 | 154.08% #   |
| FTSE/Athex Travel & Leisure                    | 1,537.82 Œ | 1,678.45   | -140.63 | -8.38%  | 1,537.82 | 1,666.75 | 1,028.61 | 1,741.48 | 52.35% #    |
| FTSE/Athex Technology                          | 774.71 Œ   | 803.47     | -28.76  | -3.58%  | 771.74   | 806.05   | 555.63   | 886.96   | 4.38% #     |
| FTSE/Athex Telecommunications                  | 2,345.19 Œ | 2,502.09   | -156.90 | -6.27%  | 2,345.19 | 2,543.37 | 1,175.35 | 2,620.45 | 67.06% #    |
| FTSE/Athex Utilities                           | 3,797.93 Œ | 3,929.08   | -131.15 | -3.34%  | 3,781.48 | 3,943.19 | 1,752.55 | 3,943.19 | 66.00% #    |
| FTSE/Athex Health Care                         | 257.45 Œ   | 263.54     | -6.09   | -2.31%  | 257.45   | 263.54   | 172.87   | 346.05   | -8.25% Œ    |
| Athex All Share Index                          | 242.58 Œ   | 245.26     | -2.68   | -1.09%  |          |          | 176.43   | 294.40   | 2.50% #     |

#### Athex Indices

FTSE/ATHEX Global Traders Index Plus

FTSE/ATHEX Mid & Small Cap Factor-Weighted Index

Indices closing prices

Indices volume of transactions

26/11/2013: -1.08%

Section 1: Statistical Figures of Securities and Derivatives Markets