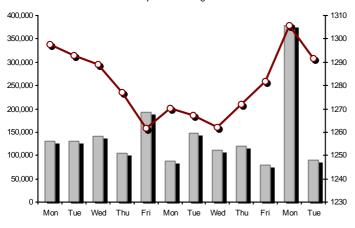

Athens Exchange sa

Athex Indices

Section 1: Statistical Figures of Securities and Derivatives Markets

| Allex Indices                                  |            |            |         |         |          |          |          |          |             |
|------------------------------------------------|------------|------------|---------|---------|----------|----------|----------|----------|-------------|
| Index name                                     | 26/11/2013 | 25/11/2013 | pts.    | %       | Min      | Max      | Year min | Year max | Year change |
| Athex Composite Share Price Index              | 1,151.66 Œ | 1,197.79   | -46.13  | -3.85%  | 1,151.66 | 1,200.35 | 788.81   | 1,202.77 | 26.85% #    |
| FTSE/Athex Large Cap                           | 383.38 Œ   | 398.17     | -14.79  | -3.71%  | 383.38   | 399.15   | 253.17   | 410.78   | 23.80% #    |
| FTSE/ATHEX Custom Capped                       | 1,278.76 # | 1,251.37   | 27.40   | 2.19%   |          |          | 863.84   | 1,282.95 | 25.44% #    |
| FTSE/ATHEX Custom Capped - USD                 | 1,238.29 # | 1,213.37   | 24.92   | 2.05%   |          |          | 808.44   | 1,266.90 | 28.51% #    |
| FTSE/Athex Mid Cap Index                       | 1,153.81 Œ | 1,173.09   | -19.28  | -1.64%  | 1,152.40 | 1,179.81 | 871.32   | 1,360.26 | 1.82% #     |
| FTSE/ATHEX-CSE Banking Index                   | 150.38 #   | 143.75     | 6.63    | 4.61%   | 143.24   | 150.38   | 64.42    | 278.69   | -10.95% Œ   |
| FTSE/ATHEX Global Traders Index Plus           | 1,522.58 Œ | 1,602.79   | -80.21  | -5.00%  | 1,522.58 | 1,609.63 | 1,082.32 | 1,674.33 | 22.07% #    |
| FTSE/ATHEX Global Traders Index                | 1,660.72 Œ | 1,782.47   | -121.75 | -6.83%  | 1,660.72 | 1,789.55 | 1,053.81 | 1,839.24 | 33.70% #    |
| FTSE/ATHEX Mid & Small Cap Factor-Weighted Ind | 1,291.54 Œ | 1,305.68   | -14.14  | -1.08%  | 1,285.58 | 1,309.38 | 1,053.59 | 1,348.92 | 4.24% #     |
| Greece & Turkey 30 Price Index                 | 735.68 Œ   | 749.45     | -13.77  | -1.84%  | 731.57   | 749.45   | 595.35   | 927.16   | -5.42% Œ    |
| ATHEX Mid & SmallCap Price Index               | 2,586.12 Œ | 2,598.92   | -12.80  | -0.49%  | 2,559.75 | 2,620.45 | 2,551.37 | 3,725.74 | -17.50% Œ   |
| FTSE/Athex Market Index                        | 920.28 Œ   | 954.56     | -34.28  | -3.59%  | 920.28   | 957.01   | 600.87   | 972.17   | 24.80% #    |
| FTSE/Med 100                                   | 4,632.60 # | 4,565.98   | 66.62   | 1.46%   |          |          | 4,008.95 | 4,632.60 | 11.80% #    |
| Athex Composite Index Total Return Index       | 1,667.58 Œ | 1,734.37   | -66.79  | -3.85%  | 1,667.58 | 1,738.09 | 1,139.79 | 1,741.58 | 28.76% #    |
| FTSE/Athex Large Cap Total Return              | 525.37 Œ   | 545.63     | -20.26  | -3.71%  |          |          | 366.91   | 565.68   | 21.91% #    |
| FTSE/ATHEX Large Cap Net Total Return          | 1,537.14 Œ | 1,596.42   | -59.28  | -3.71%  | 1,537.14 | 1,600.38 | 1,001.98 | 1,626.24 | 25.42% #    |
| FTSE/ATHEX Custom Capped Total Return          | 1,335.52 # | 1,306.91   | 28.62   | 2.19%   |          |          | 895.99   | 1,339.90 | 27.46% #    |
| FTSE/ATHEX Custom Capped - USD Total Return    | 1,293.25 # | 1,267.23   | 26.02   | 2.05%   |          |          | 836.50   | 1,323.13 | 30.58% #    |
| FTSE/Athex Mid Cap Total Return                | 1,428.13 Œ | 1,451.99   | -23.86  | -1.64%  |          |          | 1,152.62 | 1,720.22 | -2.32% Œ    |
| FTSE/ATHEX-CSE Banking Total Return Index      | 142.58 #   | 136.29     | 6.29    | 4.62%   |          |          | 82.32    | 289.59   | -22.69% Œ   |
| Greece & Turkey 30 Total Return Index          | 896.46 #   | 883.32     | 13.14   | 1.49%   |          |          | 729.18   | 1,098.14 | -2.16% Œ    |
| Hellenic Mid & Small Cap Index                 | 1,088.94 Œ | 1,160.43   | -71.49  | -6.16%  | 1,088.94 | 1,166.50 | 737.97   | 1,174.97 | 24.20% #    |
| FTSE/Athex Banks                               | 198.69 #   | 189.93     | 8.76    | 4.61%   | 189.26   | 198.69   | 85.08    | 368.22   | -12.19% Œ   |
| FTSE/Athex Insurance                           | 1,485.67 Œ | 1,506.74   | -21.07  | -1.40%  | 1,443.52 | 1,506.74 | 1,095.81 | 1,612.11 | -2.08% Œ    |
| FTSE/Athex Financial Services                  | 1,559.87 Œ | 1,836.93   | -277.06 | -15.08% | 1,559.87 | 1,849.63 | 817.47   | 1,924.32 | 18.27% #    |
| FTSE/Athex Industrial Goods & Services         | 3,456.70 Œ | 3,625.40   | -168.70 | -4.65%  | 3,456.70 | 3,641.31 | 2,715.10 | 4,741.69 | 6.34% #     |
| FTSE/Athex Retail                              | 2,998.69 Œ | 3,285.55   | -286.86 | -8.73%  | 2,998.69 | 3,369.40 | 1,629.12 | 3,369.40 | 63.90% #    |
| FTSE/ATHEX Real Estate                         | 2,095.17 Œ | 2,417.43   | -322.26 | -13.33% | 2,095.17 | 2,453.44 | 1,491.01 | 2,534.85 | 40.52% #    |
| FTSE/Athex Personal & Household Goods          | 5,767.89 Œ | 5,975.55   | -207.66 | -3.48%  | 5,767.89 | 6,007.60 | 2,586.10 | 6,007.60 | 84.73% #    |
| FTSE/Athex Food & Beverage                     | 7,957.82 Œ | 8,092.29   | -134.47 | -1.66%  | 7,850.62 | 8,114.50 | 6,301.12 | 8,871.83 | 19.52% #    |
| FTSE/Athex Basic Resources                     | 2,604.89 Œ | 2,788.15   | -183.26 | -6.57%  | 2,604.89 | 2,815.35 | 1,674.83 | 2,952.82 | 12.11% #    |
| FTSE/Athex Construction & Materials            | 2,779.12 Œ | 2,950.39   | -171.27 | -5.80%  | 2,729.83 | 2,970.76 | 1,439.70 | 2,995.56 | 51.37% #    |
| FTSE/Athex Oil & Gas                           | 2,837.60 Œ | 3,209.73   | -372.13 | -11.59% | 2,837.60 | 3,230.98 | 2,358.47 | 3,432.95 | 0.87% #     |
| FTSE/Athex Chemicals                           | 6,483.04 Œ | 6,489.90   | -6.86   | -0.11%  | 6,383.23 | 6,584.62 | 5,194.08 | 7,961.02 | 7.70% #     |
| FTSE/Athex Media                               | 1,839.41 ¬ | 1,839.41   | 0.00    | 0.00%   | 1,839.41 | 1,839.41 | 716.56   | 3,560.63 | 154.08% #   |
| FTSE/Athex Travel & Leisure                    | 1,537.82 Œ | 1,678.45   | -140.63 | -8.38%  | 1,537.82 | 1,666.75 | 1,028.61 | 1,741.48 | 52.35% #    |
| FTSE/Athex Technology                          | 774.71 Œ   | 803.47     | -28.76  | -3.58%  | 771.74   | 806.05   | 555.63   | 886.96   | 4.38% #     |
| FTSE/Athex Telecommunications                  | 2,345.19 Œ | 2,502.09   | -156.90 | -6.27%  | 2,345.19 | 2,543.37 | 1,175.35 | 2,620.45 | 67.06% #    |
| FTSE/Athex Utilities                           | 3,797.93 Œ | 3,929.08   | -131.15 | -3.34%  | 3,781.48 | 3,943.19 | 1,752.55 | 3,943.19 | 66.00% #    |
| FTSE/Athex Health Care                         | 257.45 Œ   | 263.54     | -6.09   | -2.31%  | 257.45   | 263.54   | 172.87   | 346.05   | -8.25% Œ    |
| Athex All Share Index                          | 242.58 Œ   | 245.26     | -2.68   | -1.09%  |          |          | 176.43   | 294.40   | 2.50% #     |

#### Athex Indices

FTSE/ATHEX Global Traders Index Plus

FTSE/ATHEX Mid & Small Cap Factor-Weighted Index

Indices closing prices

Indices volume of transactions

26/11/2013: -1.08%

Section 1: Statistical Figures of Securities and Derivatives Markets