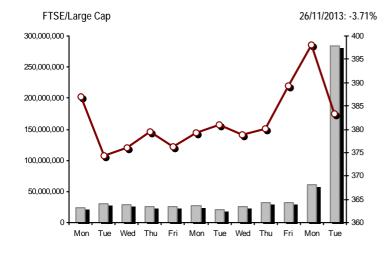

Athens Exchange sa

Athex Indices

Section 1: Statistical Figures of Securities and Derivatives Markets

| Allex Indices                                  |            |            |         |         |          |          |          |          |             |
|------------------------------------------------|------------|------------|---------|---------|----------|----------|----------|----------|-------------|
| Index name                                     | 26/11/2013 | 25/11/2013 | pts.    | %       | Min      | Max      | Year min | Year max | Year change |
| Athex Composite Share Price Index              | 1,151.66 Œ | 1,197.79   | -46.13  | -3.85%  | 1,151.66 | 1,200.35 | 788.81   | 1,202.77 | 26.85% #    |
| FTSE/Athex Large Cap                           | 383.38 Œ   | 398.17     | -14.79  | -3.71%  | 383.38   | 399.15   | 253.17   | 410.78   | 23.80% #    |
| FTSE/ATHEX Custom Capped                       | 1,278.76 # | 1,251.37   | 27.40   | 2.19%   |          |          | 863.84   | 1,282.95 | 25.44% #    |
| FTSE/ATHEX Custom Capped - USD                 | 1,238.29 # | 1,213.37   | 24.92   | 2.05%   |          |          | 808.44   | 1,266.90 | 28.51% #    |
| FTSE/Athex Mid Cap Index                       | 1,153.81 Œ | 1,173.09   | -19.28  | -1.64%  | 1,152.40 | 1,179.81 | 871.32   | 1,360.26 | 1.82% #     |
| FTSE/ATHEX-CSE Banking Index                   | 150.38 #   | 143.75     | 6.63    | 4.61%   | 143.24   | 150.38   | 64.42    | 278.69   | -10.95% Œ   |
| FTSE/ATHEX Global Traders Index Plus           | 1,522.58 Œ | 1,602.79   | -80.21  | -5.00%  | 1,522.58 | 1,609.63 | 1,082.32 | 1,674.33 | 22.07% #    |
| FTSE/ATHEX Global Traders Index                | 1,660.72 Œ | 1,782.47   | -121.75 | -6.83%  | 1,660.72 | 1,789.55 | 1,053.81 | 1,839.24 | 33.70% #    |
| FTSE/ATHEX Mid & Small Cap Factor-Weighted Ind | 1,291.54 Œ | 1,305.68   | -14.14  | -1.08%  | 1,285.58 | 1,309.38 | 1,053.59 | 1,348.92 | 4.24% #     |
| Greece & Turkey 30 Price Index                 | 735.68 Œ   | 749.45     | -13.77  | -1.84%  | 731.57   | 749.45   | 595.35   | 927.16   | -5.42% Œ    |
| ATHEX Mid & SmallCap Price Index               | 2,586.12 Œ | 2,598.92   | -12.80  | -0.49%  | 2,559.75 | 2,620.45 | 2,551.37 | 3,725.74 | -17.50% Œ   |
| FTSE/Athex Market Index                        | 920.28 Œ   | 954.56     | -34.28  | -3.59%  | 920.28   | 957.01   | 600.87   | 972.17   | 24.80% #    |
| FTSE/Med 100                                   | 4,632.60 # | 4,565.98   | 66.62   | 1.46%   |          |          | 4,008.95 | 4,632.60 | 11.80% #    |
| Athex Composite Index Total Return Index       | 1,667.58 Œ | 1,734.37   | -66.79  | -3.85%  | 1,667.58 | 1,738.09 | 1,139.79 | 1,741.58 | 28.76% #    |
| FTSE/Athex Large Cap Total Return              | 525.37 Œ   | 545.63     | -20.26  | -3.71%  |          |          | 366.91   | 565.68   | 21.91% #    |
| FTSE/ATHEX Large Cap Net Total Return          | 1,537.14 Œ | 1,596.42   | -59.28  | -3.71%  | 1,537.14 | 1,600.38 | 1,001.98 | 1,626.24 | 25.42% #    |
| FTSE/ATHEX Custom Capped Total Return          | 1,335.52 # | 1,306.91   | 28.62   | 2.19%   |          |          | 895.99   | 1,339.90 | 27.46% #    |
| FTSE/ATHEX Custom Capped - USD Total Return    | 1,293.25 # | 1,267.23   | 26.02   | 2.05%   |          |          | 836.50   | 1,323.13 | 30.58% #    |
| FTSE/Athex Mid Cap Total Return                | 1,428.13 Œ | 1,451.99   | -23.86  | -1.64%  |          |          | 1,152.62 | 1,720.22 | -2.32% Œ    |
| FTSE/ATHEX-CSE Banking Total Return Index      | 142.58 #   | 136.29     | 6.29    | 4.62%   |          |          | 82.32    | 289.59   | -22.69% Œ   |
| Greece & Turkey 30 Total Return Index          | 896.46 #   | 883.32     | 13.14   | 1.49%   |          |          | 729.18   | 1,098.14 | -2.16% Œ    |
| Hellenic Mid & Small Cap Index                 | 1,088.94 Œ | 1,160.43   | -71.49  | -6.16%  | 1,088.94 | 1,166.50 | 737.97   | 1,174.97 | 24.20% #    |
| FTSE/Athex Banks                               | 198.69 #   | 189.93     | 8.76    | 4.61%   | 189.26   | 198.69   | 85.08    | 368.22   | -12.19% Œ   |
| FTSE/Athex Insurance                           | 1,485.67 Œ | 1,506.74   | -21.07  | -1.40%  | 1,443.52 | 1,506.74 | 1,095.81 | 1,612.11 | -2.08% Œ    |
| FTSE/Athex Financial Services                  | 1,559.87 Œ | 1,836.93   | -277.06 | -15.08% | 1,559.87 | 1,849.63 | 817.47   | 1,924.32 | 18.27% #    |
| FTSE/Athex Industrial Goods & Services         | 3,456.70 Œ | 3,625.40   | -168.70 | -4.65%  | 3,456.70 | 3,641.31 | 2,715.10 | 4,741.69 | 6.34% #     |
| FTSE/Athex Retail                              | 2,998.69 Œ | 3,285.55   | -286.86 | -8.73%  | 2,998.69 | 3,369.40 | 1,629.12 | 3,369.40 | 63.90% #    |
| FTSE/ATHEX Real Estate                         | 2,095.17 Œ | 2,417.43   | -322.26 | -13.33% | 2,095.17 | 2,453.44 | 1,491.01 | 2,534.85 | 40.52% #    |
| FTSE/Athex Personal & Household Goods          | 5,767.89 Œ | 5,975.55   | -207.66 | -3.48%  | 5,767.89 | 6,007.60 | 2,586.10 | 6,007.60 | 84.73% #    |
| FTSE/Athex Food & Beverage                     | 7,957.82 Œ | 8,092.29   | -134.47 | -1.66%  | 7,850.62 | 8,114.50 | 6,301.12 | 8,871.83 | 19.52% #    |
| FTSE/Athex Basic Resources                     | 2,604.89 Œ | 2,788.15   | -183.26 | -6.57%  | 2,604.89 | 2,815.35 | 1,674.83 | 2,952.82 | 12.11% #    |
| FTSE/Athex Construction & Materials            | 2,779.12 Œ | 2,950.39   | -171.27 | -5.80%  | 2,729.83 | 2,970.76 | 1,439.70 | 2,995.56 | 51.37% #    |
| FTSE/Athex Oil & Gas                           | 2,837.60 Œ | 3,209.73   | -372.13 | -11.59% | 2,837.60 | 3,230.98 | 2,358.47 | 3,432.95 | 0.87% #     |
| FTSE/Athex Chemicals                           | 6,483.04 Œ | 6,489.90   | -6.86   | -0.11%  | 6,383.23 | 6,584.62 | 5,194.08 | 7,961.02 | 7.70% #     |
| FTSE/Athex Media                               | 1,839.41 ¬ | 1,839.41   | 0.00    | 0.00%   | 1,839.41 | 1,839.41 | 716.56   | 3,560.63 | 154.08% #   |
| FTSE/Athex Travel & Leisure                    | 1,537.82 Œ | 1,678.45   | -140.63 | -8.38%  | 1,537.82 | 1,666.75 | 1,028.61 | 1,741.48 | 52.35% #    |
| FTSE/Athex Technology                          | 774.71 Œ   | 803.47     | -28.76  | -3.58%  | 771.74   | 806.05   | 555.63   | 886.96   | 4.38% #     |
| FTSE/Athex Telecommunications                  | 2,345.19 Œ | 2,502.09   | -156.90 | -6.27%  | 2,345.19 | 2,543.37 | 1,175.35 | 2,620.45 | 67.06% #    |
| FTSE/Athex Utilities                           | 3,797.93 Œ | 3,929.08   | -131.15 | -3.34%  | 3,781.48 | 3,943.19 | 1,752.55 | 3,943.19 | 66.00% #    |
| FTSE/Athex Health Care                         | 257.45 Œ   | 263.54     | -6.09   | -2.31%  | 257.45   | 263.54   | 172.87   | 346.05   | -8.25% Œ    |
| Athex All Share Index                          | 242.58 Œ   | 245.26     | -2.68   | -1.09%  |          |          | 176.43   | 294.40   | 2.50% #     |