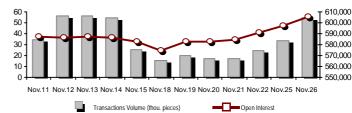

#### Summary of Markets

| Securities' Transactions Value (thou. €)                                               |              | D       | erivatives Transactions Value (thou. €) Alhex Compo           | site Share Price Index   % daily of | chng    |
|----------------------------------------------------------------------------------------|--------------|---------|---------------------------------------------------------------|-------------------------------------|---------|
| Total Transactions Value (Securities/Derivatives) (thou. €):                           | 1,020,339.71 |         |                                                               |                                     |         |
| Athex Capitalisation (mill. €) **:                                                     | 68,469.86    |         | Derivatives Total Open Interest                               | 605,683                             |         |
| Daily change: mill. €   %                                                              | -762.37      | -1.10%  | in Index Futures   % daily chng                               | 51,598                              | -0.56%  |
| Yearly Avg Capitalisation: mill. $\in$   % chng prev year Avg                          | 50,097.63    | 83.05%  | in Stock Futures   % daily chng                               | 192,254                             | -0.24%  |
| Athex Composite Share Price Index   % daily chng                                       | 1,151.66     | -3.85%  | in Index Options   % daily chng                               | 7,580                               | 28.28%  |
| Athex Composite Share Price Index Capitalisation (mill. ${\ensuremath{\varepsilon}}$ ) | 60,662.01    |         | in Stock Options   % daily chng                               | 4,252                               | -0.56%  |
| Daily change (mill. €)                                                                 | -570.00      |         | in Stock Repos/Reverse Repos/RA   % daily chng                | 349,999                             | 2.36%   |
| Securities' Transactions Value (thou. €)                                               | 973,440.83   |         | Derivatives Transactions Value (thou. €)                      | 46,898.89                           |         |
| Daily change: thou. €   %                                                              | 786,085.47   | 419.57% | Daily change: thou. €   %                                     | 11,197.19                           | 31.36%  |
| YtD Avg Trans. Value: thou. $\in$ $\mid$ % chng prev year Avg                          | 83,866.02    | 61.67%  | YtD Avg Trans. Value: thou. $\in$ $\mid$ % chng prev year Avg | 25,026.19                           | 31.12%  |
| Short Selling Trans. Value: mill. $\in$ $\mid$ % in total Value                        |              |         |                                                               |                                     |         |
| Short Covering Trans. Value: mill. €   % in total Value                                |              |         |                                                               |                                     |         |
| Transactions Value of Blocks (thou. €)                                                 | 228,675.96   |         |                                                               |                                     |         |
| Bonds Transactions Value (thou. €)                                                     | 0.00         |         |                                                               |                                     |         |
| Securities' Transactions Volume (thou. Pieces)                                         | 299,830.55   |         | Derivatives Contracts Volume:                                 | 54,598                              |         |
| Daily change: thou. pieces   %                                                         | 226,222.23   | 307.33% | Daily change: pieces   %                                      | 21,070                              | 62.84%  |
| YtD Avg Volume: thou. pieces   % chng prev year Avg                                    | 53,841.57    | 8.88%   | YtD Avg Derivatives Contracts   % chng prev year Avg          | 42,013                              | -34.72% |
| Short Selling Volume: thou pieces   % in total Volume                                  |              |         |                                                               |                                     |         |
| Short Covering Volume: thou. pieces   % in total Volume                                |              |         |                                                               |                                     |         |
| Transactions Volume of Blocks (thou. Pieces)                                           | 47,712.96    |         |                                                               |                                     |         |
| Bonds Transactions Volume (thou. pieces)                                               | 0.00         |         |                                                               |                                     |         |
| Securities' Trades Number                                                              | 54,098       |         | Derivatives Trades Number:                                    | 3,440                               |         |
| Daily change: number   %                                                               | 9,338        | 20.86%  | Daily change: number   %                                      | 687                                 | 24.95%  |
| YtD Avg Derivatives Trades number   % chng prev year Avg                               | 29,721       | 19.80%  | YtD Avg Derivatives Trades number  % chng prev year Avg       | 2,658                               | -8.80%  |
| Number of Blocks                                                                       | 82           |         |                                                               |                                     |         |
| Number of Bonds Transactions                                                           | 0            |         |                                                               |                                     |         |

#### Athex Capitalisation (mill. €) \*\*

Nov.11 Nov.12 Nov.13 Nov.14 Nov.15 Nov.18 Nov.19 Nov.20 Nov.21 Nov.22 Nov.25 Nov.26

Derivatives Transactions Volume and Open Interest

Daily Fluctuation of Athex Composite Share Price Index

Note: Stocks that are not included in the "Low Dispersion" and "Under Supervision" categories, and the transactions value is more than 10,000 €.

| Daily Official List<br>Section 1: Statistical Figures of Securities and Derivatives Markets |                  |        |               | 134 Trading Day No: 224<br>esday, 26 November, 2013 |
|---------------------------------------------------------------------------------------------|------------------|--------|---------------|-----------------------------------------------------|
| Derivatives Summary                                                                         |                  |        |               |                                                     |
|                                                                                             | Number of Trades | Volume | Open Interest | Transactions Value                                  |
| Index Futures                                                                               | 818              | 10,781 | 51,598        | 21,239,962.50                                       |
| FTSE/Athex Large Cap                                                                        | 818              | 10,781 | 51,598        | 21,239,962.50                                       |
| Stock Futures                                                                               | 2,515            | 32,920 | 192,254       | 17,061,155.76                                       |
| ALPHA BANK (CR)                                                                             | 107              | 5,849  | 35,245        | 377,563.20                                          |
| CC HBC AG (CR)                                                                              | 5                | 10     | 421           | 21,228.00                                           |
| CORINTH PIPEWORKS SA (CR)                                                                   | 4                | 15     | 1,179         | 2,840.00                                            |
| ELLAKTOR (CR)                                                                               | 26               | 134    | 3,668         | 41,742.00                                           |
| EUROBANK ERGASIAS (CR)                                                                      | 27               | 163    | 3,132         | 8,998.40                                            |
| EUROBANK PROPERTIES REIC (CR)                                                               | 19               | 92     | 280           | 78,861.00                                           |
| EYDAP S.A. (CR)                                                                             | 7                | 29     | 839           | 23,444.00                                           |
| FOLLI FOLLIE (CR)                                                                           | 17               | 46     | 241           | 104,548.00                                          |
| FRIGOGLASS SA (CR)                                                                          | 6                | 50     | 1,127         | 31,364.00                                           |
| GEK TERNA (CR)                                                                              | 20               | 99     | 30,456        | 33,261.00                                           |
| HELLENIC EXCHANGES (CR)                                                                     | 24               | 99     | 1,684         | 77,211.00                                           |
| HELLENIC PETROLEUM (CR)                                                                     | 130              | 814    | 2,224         | 736,576.00                                          |
| INTRALOT (CR)                                                                               | 46               | 287    | 4,762         | 53,981.00                                           |
| JUMBO SA (CR)                                                                               | 205              | 1,041  | 2,045         | 1,224,792.00                                        |
| MARFIN INVESTMENT GROUP (CR)                                                                | 55               | 712    | 18,609        | 28,739.30                                           |
| METKA (CR)                                                                                  | 37               | 86     | 1,132         | 107,814.00                                          |
| MOTOR OIL (CR)                                                                              | 53               | 229    | 2,166         | 187,857.98                                          |
| MYTILINEOS HOLDINGS (CR)                                                                    | 115              | 559    | 15,289        | 330,418.00                                          |
| NATIONAL BANK (CR)                                                                          | 207              | 2,543  | 11,993        | 1,124,773.00                                        |
| OPAP (CR)                                                                                   | 193              | 1,423  | 4,424         | 1,315,653.00                                        |
| OTE (CR)                                                                                    | 356              | 4,107  | 8,207         | 3,700,801.00                                        |
| P.P.A. S.A. (CR)                                                                            | 19               | 59     | 815           | 107,914.00                                          |
| PIRAEUS BANK (CR)                                                                           | 180              | 10,107 | 32,567        | 1,523,032.00                                        |
| PPC (CR)                                                                                    | 352              | 3,286  | 4,206         | 3,629,998.00                                        |
| SIDENOR (CR)                                                                                | 5                | 20     | 2,139         | 3,200.00                                            |
| TERNA ENERGY (CR)                                                                           | 32               | 89     | 2,562         | 30,650.88                                           |
| TITAN CEMENT (CR)                                                                           | 268              | 972    | 842           | 2,153,895.00                                        |
| Index Options                                                                               | 48               | 1,760  | 7,580         | 3,650,100.00                                        |
| FTSE/Athex Large Cap                                                                        | 48               | 1,760  | 7,580         | 3,650,100.00                                        |
| Stock Options                                                                               | 2                | 1,000  | 4,252         | 850,000.00                                          |
| ALPHA BANK (CR)                                                                             | 0                | 0      | 0             | 0.00                                                |
| NATIONAL BANK (CR)                                                                          | 0                | 0      | 1,460         | 0.00                                                |
| OPAP (CR)                                                                                   | 0                | 0      | 1,627         | 0.00                                                |
| OTE (CR)                                                                                    | 2                | 1,000  | 255           | 850,000.00                                          |
| PIRAEUS BANK (CR)                                                                           | 0                | 0      | 0             | 0.00                                                |
| PPC (CR)                                                                                    | 0                | 0      | 910           | 0.00                                                |
| Stock Repos - Stock Reverse Repos - Repurchase Agreements                                   | 57               | 8,137  | 349,999       | 4,097,667.00                                        |
| Stock Reverse Repos                                                                         | 51               | 8,083  | 106,517       | 4,075,195.00                                        |
| Stock Repos                                                                                 | 6                | 54     | 182,223       | 4,073,193.00                                        |
| Repurchase Agreement                                                                        | 0                | 0      | 61,259        | 0.00                                                |
|                                                                                             | 3,440            | 54,598 | 605,683       | 46,898,885.26                                       |