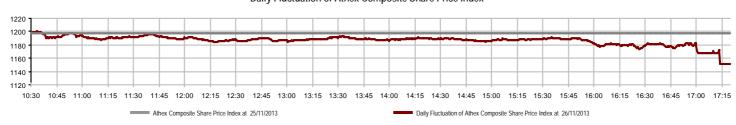

#### Summary of Markets

| Securities' Transactions Value (thou. €)                                               |              | D       | erivatives Transactions Value (thou. €) Alhex Compo           | site Share Price Index   % daily of | chng    |
|----------------------------------------------------------------------------------------|--------------|---------|---------------------------------------------------------------|-------------------------------------|---------|
| Total Transactions Value (Securities/Derivatives) (thou. €):                           | 1,020,339.71 |         |                                                               |                                     |         |
| Athex Capitalisation (mill. €) **:                                                     | 68,469.86    |         | Derivatives Total Open Interest                               | 605,683                             |         |
| Daily change: mill. €   %                                                              | -762.37      | -1.10%  | in Index Futures   % daily chng                               | 51,598                              | -0.56%  |
| Yearly Avg Capitalisation: mill. $\in$   % chng prev year Avg                          | 50,097.63    | 83.05%  | in Stock Futures   % daily chng                               | 192,254                             | -0.24%  |
| Athex Composite Share Price Index   % daily chng                                       | 1,151.66     | -3.85%  | in Index Options   % daily chng                               | 7,580                               | 28.28%  |
| Athex Composite Share Price Index Capitalisation (mill. ${\ensuremath{\varepsilon}}$ ) | 60,662.01    |         | in Stock Options   % daily chng                               | 4,252                               | -0.56%  |
| Daily change (mill. €)                                                                 | -570.00      |         | in Stock Repos/Reverse Repos/RA   % daily chng                | 349,999                             | 2.36%   |
| Securities' Transactions Value (thou. €)                                               | 973,440.83   |         | Derivatives Transactions Value (thou. €)                      | 46,898.89                           |         |
| Daily change: thou. €   %                                                              | 786,085.47   | 419.57% | Daily change: thou. €   %                                     | 11,197.19                           | 31.36%  |
| YtD Avg Trans. Value: thou. $\in$ $\mid$ % chng prev year Avg                          | 83,866.02    | 61.67%  | YtD Avg Trans. Value: thou. $\in$ $\mid$ % chng prev year Avg | 25,026.19                           | 31.12%  |
| Short Selling Trans. Value: mill. $\in$ $\mid$ % in total Value                        |              |         |                                                               |                                     |         |
| Short Covering Trans. Value: mill. €   % in total Value                                |              |         |                                                               |                                     |         |
| Transactions Value of Blocks (thou. €)                                                 | 228,675.96   |         |                                                               |                                     |         |
| Bonds Transactions Value (thou. €)                                                     | 0.00         |         |                                                               |                                     |         |
| Securities' Transactions Volume (thou. Pieces)                                         | 299,830.55   |         | Derivatives Contracts Volume:                                 | 54,598                              |         |
| Daily change: thou. pieces   %                                                         | 226,222.23   | 307.33% | Daily change: pieces   %                                      | 21,070                              | 62.84%  |
| YtD Avg Volume: thou. pieces   % chng prev year Avg                                    | 53,841.57    | 8.88%   | YtD Avg Derivatives Contracts   % chng prev year Avg          | 42,013                              | -34.72% |
| Short Selling Volume: thou pieces   % in total Volume                                  |              |         |                                                               |                                     |         |
| Short Covering Volume: thou. pieces   % in total Volume                                |              |         |                                                               |                                     |         |
| Transactions Volume of Blocks (thou. Pieces)                                           | 47,712.96    |         |                                                               |                                     |         |
| Bonds Transactions Volume (thou. pieces)                                               | 0.00         |         |                                                               |                                     |         |
| Securities' Trades Number                                                              | 54,098       |         | Derivatives Trades Number:                                    | 3,440                               |         |
| Daily change: number   %                                                               | 9,338        | 20.86%  | Daily change: number   %                                      | 687                                 | 24.95%  |
| YtD Avg Derivatives Trades number   % chng prev year Avg                               | 29,721       | 19.80%  | YtD Avg Derivatives Trades number  % chng prev year Avg       | 2,658                               | -8.80%  |
| Number of Blocks                                                                       | 82           |         |                                                               |                                     |         |
| Number of Bonds Transactions                                                           | 0            |         |                                                               |                                     |         |

#### Athex Capitalisation (mill. €) \*\*

Nov.11 Nov.12 Nov.13 Nov.14 Nov.15 Nov.18 Nov.19 Nov.20 Nov.21 Nov.22 Nov.25 Nov.26

Derivatives Transactions Volume and Open Interest

Daily Fluctuation of Athex Composite Share Price Index

Athens Exchange sa

Athex Indices

Section 1: Statistical Figures of Securities and Derivatives Markets

| Allex Indices                                  |            |            |         |         |          |          |          |          |             |
|------------------------------------------------|------------|------------|---------|---------|----------|----------|----------|----------|-------------|
| Index name                                     | 26/11/2013 | 25/11/2013 | pts.    | %       | Min      | Max      | Year min | Year max | Year change |
| Athex Composite Share Price Index              | 1,151.66 Œ | 1,197.79   | -46.13  | -3.85%  | 1,151.66 | 1,200.35 | 788.81   | 1,202.77 | 26.85% #    |
| FTSE/Athex Large Cap                           | 383.38 Œ   | 398.17     | -14.79  | -3.71%  | 383.38   | 399.15   | 253.17   | 410.78   | 23.80% #    |
| FTSE/ATHEX Custom Capped                       | 1,278.76 # | 1,251.37   | 27.40   | 2.19%   |          |          | 863.84   | 1,282.95 | 25.44% #    |
| FTSE/ATHEX Custom Capped - USD                 | 1,238.29 # | 1,213.37   | 24.92   | 2.05%   |          |          | 808.44   | 1,266.90 | 28.51% #    |
| FTSE/Athex Mid Cap Index                       | 1,153.81 Œ | 1,173.09   | -19.28  | -1.64%  | 1,152.40 | 1,179.81 | 871.32   | 1,360.26 | 1.82% #     |
| FTSE/ATHEX-CSE Banking Index                   | 150.38 #   | 143.75     | 6.63    | 4.61%   | 143.24   | 150.38   | 64.42    | 278.69   | -10.95% Œ   |
| FTSE/ATHEX Global Traders Index Plus           | 1,522.58 Œ | 1,602.79   | -80.21  | -5.00%  | 1,522.58 | 1,609.63 | 1,082.32 | 1,674.33 | 22.07% #    |
| FTSE/ATHEX Global Traders Index                | 1,660.72 Œ | 1,782.47   | -121.75 | -6.83%  | 1,660.72 | 1,789.55 | 1,053.81 | 1,839.24 | 33.70% #    |
| FTSE/ATHEX Mid & Small Cap Factor-Weighted Ind | 1,291.54 Œ | 1,305.68   | -14.14  | -1.08%  | 1,285.58 | 1,309.38 | 1,053.59 | 1,348.92 | 4.24% #     |
| Greece & Turkey 30 Price Index                 | 735.68 Œ   | 749.45     | -13.77  | -1.84%  | 731.57   | 749.45   | 595.35   | 927.16   | -5.42% Œ    |
| ATHEX Mid & SmallCap Price Index               | 2,586.12 Œ | 2,598.92   | -12.80  | -0.49%  | 2,559.75 | 2,620.45 | 2,551.37 | 3,725.74 | -17.50% Œ   |
| FTSE/Athex Market Index                        | 920.28 Œ   | 954.56     | -34.28  | -3.59%  | 920.28   | 957.01   | 600.87   | 972.17   | 24.80% #    |
| FTSE/Med 100                                   | 4,632.60 # | 4,565.98   | 66.62   | 1.46%   |          |          | 4,008.95 | 4,632.60 | 11.80% #    |
| Athex Composite Index Total Return Index       | 1,667.58 Œ | 1,734.37   | -66.79  | -3.85%  | 1,667.58 | 1,738.09 | 1,139.79 | 1,741.58 | 28.76% #    |
| FTSE/Athex Large Cap Total Return              | 525.37 Œ   | 545.63     | -20.26  | -3.71%  |          |          | 366.91   | 565.68   | 21.91% #    |
| FTSE/ATHEX Large Cap Net Total Return          | 1,537.14 Œ | 1,596.42   | -59.28  | -3.71%  | 1,537.14 | 1,600.38 | 1,001.98 | 1,626.24 | 25.42% #    |
| FTSE/ATHEX Custom Capped Total Return          | 1,335.52 # | 1,306.91   | 28.62   | 2.19%   |          |          | 895.99   | 1,339.90 | 27.46% #    |
| FTSE/ATHEX Custom Capped - USD Total Return    | 1,293.25 # | 1,267.23   | 26.02   | 2.05%   |          |          | 836.50   | 1,323.13 | 30.58% #    |
| FTSE/Athex Mid Cap Total Return                | 1,428.13 Œ | 1,451.99   | -23.86  | -1.64%  |          |          | 1,152.62 | 1,720.22 | -2.32% Œ    |
| FTSE/ATHEX-CSE Banking Total Return Index      | 142.58 #   | 136.29     | 6.29    | 4.62%   |          |          | 82.32    | 289.59   | -22.69% Œ   |
| Greece & Turkey 30 Total Return Index          | 896.46 #   | 883.32     | 13.14   | 1.49%   |          |          | 729.18   | 1,098.14 | -2.16% Œ    |
| Hellenic Mid & Small Cap Index                 | 1,088.94 Œ | 1,160.43   | -71.49  | -6.16%  | 1,088.94 | 1,166.50 | 737.97   | 1,174.97 | 24.20% #    |
| FTSE/Athex Banks                               | 198.69 #   | 189.93     | 8.76    | 4.61%   | 189.26   | 198.69   | 85.08    | 368.22   | -12.19% Œ   |
| FTSE/Athex Insurance                           | 1,485.67 Œ | 1,506.74   | -21.07  | -1.40%  | 1,443.52 | 1,506.74 | 1,095.81 | 1,612.11 | -2.08% Œ    |
| FTSE/Athex Financial Services                  | 1,559.87 Œ | 1,836.93   | -277.06 | -15.08% | 1,559.87 | 1,849.63 | 817.47   | 1,924.32 | 18.27% #    |
| FTSE/Athex Industrial Goods & Services         | 3,456.70 Œ | 3,625.40   | -168.70 | -4.65%  | 3,456.70 | 3,641.31 | 2,715.10 | 4,741.69 | 6.34% #     |
| FTSE/Athex Retail                              | 2,998.69 Œ | 3,285.55   | -286.86 | -8.73%  | 2,998.69 | 3,369.40 | 1,629.12 | 3,369.40 | 63.90% #    |
| FTSE/ATHEX Real Estate                         | 2,095.17 Œ | 2,417.43   | -322.26 | -13.33% | 2,095.17 | 2,453.44 | 1,491.01 | 2,534.85 | 40.52% #    |
| FTSE/Athex Personal & Household Goods          | 5,767.89 Œ | 5,975.55   | -207.66 | -3.48%  | 5,767.89 | 6,007.60 | 2,586.10 | 6,007.60 | 84.73% #    |
| FTSE/Athex Food & Beverage                     | 7,957.82 Œ | 8,092.29   | -134.47 | -1.66%  | 7,850.62 | 8,114.50 | 6,301.12 | 8,871.83 | 19.52% #    |
| FTSE/Athex Basic Resources                     | 2,604.89 Œ | 2,788.15   | -183.26 | -6.57%  | 2,604.89 | 2,815.35 | 1,674.83 | 2,952.82 | 12.11% #    |
| FTSE/Athex Construction & Materials            | 2,779.12 Œ | 2,950.39   | -171.27 | -5.80%  | 2,729.83 | 2,970.76 | 1,439.70 | 2,995.56 | 51.37% #    |
| FTSE/Athex Oil & Gas                           | 2,837.60 Œ | 3,209.73   | -372.13 | -11.59% | 2,837.60 | 3,230.98 | 2,358.47 | 3,432.95 | 0.87% #     |
| FTSE/Athex Chemicals                           | 6,483.04 Œ | 6,489.90   | -6.86   | -0.11%  | 6,383.23 | 6,584.62 | 5,194.08 | 7,961.02 | 7.70% #     |
| FTSE/Athex Media                               | 1,839.41 ¬ | 1,839.41   | 0.00    | 0.00%   | 1,839.41 | 1,839.41 | 716.56   | 3,560.63 | 154.08% #   |
| FTSE/Athex Travel & Leisure                    | 1,537.82 Œ | 1,678.45   | -140.63 | -8.38%  | 1,537.82 | 1,666.75 | 1,028.61 | 1,741.48 | 52.35% #    |
| FTSE/Athex Technology                          | 774.71 Œ   | 803.47     | -28.76  | -3.58%  | 771.74   | 806.05   | 555.63   | 886.96   | 4.38% #     |
| FTSE/Athex Telecommunications                  | 2,345.19 Œ | 2,502.09   | -156.90 | -6.27%  | 2,345.19 | 2,543.37 | 1,175.35 | 2,620.45 | 67.06% #    |
| FTSE/Athex Utilities                           | 3,797.93 Œ | 3,929.08   | -131.15 | -3.34%  | 3,781.48 | 3,943.19 | 1,752.55 | 3,943.19 | 66.00% #    |
| FTSE/Athex Health Care                         | 257.45 Œ   | 263.54     | -6.09   | -2.31%  | 257.45   | 263.54   | 172.87   | 346.05   | -8.25% Œ    |
| Athex All Share Index                          | 242.58 Œ   | 245.26     | -2.68   | -1.09%  |          |          | 176.43   | 294.40   | 2.50% #     |