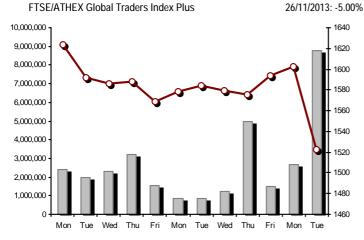

Athens Exchange sa

Athex Indices

Section 1: Statistical Figures of Securities and Derivatives Markets

| Allex Indices                                  |            |            |         |         |          |          |          |          |             |
|------------------------------------------------|------------|------------|---------|---------|----------|----------|----------|----------|-------------|
| Index name                                     | 26/11/2013 | 25/11/2013 | pts.    | %       | Min      | Max      | Year min | Year max | Year change |
| Athex Composite Share Price Index              | 1,151.66 Œ | 1,197.79   | -46.13  | -3.85%  | 1,151.66 | 1,200.35 | 788.81   | 1,202.77 | 26.85% #    |
| FTSE/Athex Large Cap                           | 383.38 Œ   | 398.17     | -14.79  | -3.71%  | 383.38   | 399.15   | 253.17   | 410.78   | 23.80% #    |
| FTSE/ATHEX Custom Capped                       | 1,278.76 # | 1,251.37   | 27.40   | 2.19%   |          |          | 863.84   | 1,282.95 | 25.44% #    |
| FTSE/ATHEX Custom Capped - USD                 | 1,238.29 # | 1,213.37   | 24.92   | 2.05%   |          |          | 808.44   | 1,266.90 | 28.51% #    |
| FTSE/Athex Mid Cap Index                       | 1,153.81 Œ | 1,173.09   | -19.28  | -1.64%  | 1,152.40 | 1,179.81 | 871.32   | 1,360.26 | 1.82% #     |
| FTSE/ATHEX-CSE Banking Index                   | 150.38 #   | 143.75     | 6.63    | 4.61%   | 143.24   | 150.38   | 64.42    | 278.69   | -10.95% Œ   |
| FTSE/ATHEX Global Traders Index Plus           | 1,522.58 Œ | 1,602.79   | -80.21  | -5.00%  | 1,522.58 | 1,609.63 | 1,082.32 | 1,674.33 | 22.07% #    |
| FTSE/ATHEX Global Traders Index                | 1,660.72 Œ | 1,782.47   | -121.75 | -6.83%  | 1,660.72 | 1,789.55 | 1,053.81 | 1,839.24 | 33.70% #    |
| FTSE/ATHEX Mid & Small Cap Factor-Weighted Ind | 1,291.54 Œ | 1,305.68   | -14.14  | -1.08%  | 1,285.58 | 1,309.38 | 1,053.59 | 1,348.92 | 4.24% #     |
| Greece & Turkey 30 Price Index                 | 735.68 Œ   | 749.45     | -13.77  | -1.84%  | 731.57   | 749.45   | 595.35   | 927.16   | -5.42% Œ    |
| ATHEX Mid & SmallCap Price Index               | 2,586.12 Œ | 2,598.92   | -12.80  | -0.49%  | 2,559.75 | 2,620.45 | 2,551.37 | 3,725.74 | -17.50% Œ   |
| FTSE/Athex Market Index                        | 920.28 Œ   | 954.56     | -34.28  | -3.59%  | 920.28   | 957.01   | 600.87   | 972.17   | 24.80% #    |
| FTSE/Med 100                                   | 4,632.60 # | 4,565.98   | 66.62   | 1.46%   |          |          | 4,008.95 | 4,632.60 | 11.80% #    |
| Athex Composite Index Total Return Index       | 1,667.58 Œ | 1,734.37   | -66.79  | -3.85%  | 1,667.58 | 1,738.09 | 1,139.79 | 1,741.58 | 28.76% #    |
| FTSE/Athex Large Cap Total Return              | 525.37 Œ   | 545.63     | -20.26  | -3.71%  |          |          | 366.91   | 565.68   | 21.91% #    |
| FTSE/ATHEX Large Cap Net Total Return          | 1,537.14 Œ | 1,596.42   | -59.28  | -3.71%  | 1,537.14 | 1,600.38 | 1,001.98 | 1,626.24 | 25.42% #    |
| FTSE/ATHEX Custom Capped Total Return          | 1,335.52 # | 1,306.91   | 28.62   | 2.19%   |          |          | 895.99   | 1,339.90 | 27.46% #    |
| FTSE/ATHEX Custom Capped - USD Total Return    | 1,293.25 # | 1,267.23   | 26.02   | 2.05%   |          |          | 836.50   | 1,323.13 | 30.58% #    |
| FTSE/Athex Mid Cap Total Return                | 1,428.13 Œ | 1,451.99   | -23.86  | -1.64%  |          |          | 1,152.62 | 1,720.22 | -2.32% Œ    |
| FTSE/ATHEX-CSE Banking Total Return Index      | 142.58 #   | 136.29     | 6.29    | 4.62%   |          |          | 82.32    | 289.59   | -22.69% Œ   |
| Greece & Turkey 30 Total Return Index          | 896.46 #   | 883.32     | 13.14   | 1.49%   |          |          | 729.18   | 1,098.14 | -2.16% Œ    |
| Hellenic Mid & Small Cap Index                 | 1,088.94 Œ | 1,160.43   | -71.49  | -6.16%  | 1,088.94 | 1,166.50 | 737.97   | 1,174.97 | 24.20% #    |
| FTSE/Athex Banks                               | 198.69 #   | 189.93     | 8.76    | 4.61%   | 189.26   | 198.69   | 85.08    | 368.22   | -12.19% Œ   |
| FTSE/Athex Insurance                           | 1,485.67 Œ | 1,506.74   | -21.07  | -1.40%  | 1,443.52 | 1,506.74 | 1,095.81 | 1,612.11 | -2.08% Œ    |
| FTSE/Athex Financial Services                  | 1,559.87 Œ | 1,836.93   | -277.06 | -15.08% | 1,559.87 | 1,849.63 | 817.47   | 1,924.32 | 18.27% #    |
| FTSE/Athex Industrial Goods & Services         | 3,456.70 Œ | 3,625.40   | -168.70 | -4.65%  | 3,456.70 | 3,641.31 | 2,715.10 | 4,741.69 | 6.34% #     |
| FTSE/Athex Retail                              | 2,998.69 Œ | 3,285.55   | -286.86 | -8.73%  | 2,998.69 | 3,369.40 | 1,629.12 | 3,369.40 | 63.90% #    |
| FTSE/ATHEX Real Estate                         | 2,095.17 Œ | 2,417.43   | -322.26 | -13.33% | 2,095.17 | 2,453.44 | 1,491.01 | 2,534.85 | 40.52% #    |
| FTSE/Athex Personal & Household Goods          | 5,767.89 Œ | 5,975.55   | -207.66 | -3.48%  | 5,767.89 | 6,007.60 | 2,586.10 | 6,007.60 | 84.73% #    |
| FTSE/Athex Food & Beverage                     | 7,957.82 Œ | 8,092.29   | -134.47 | -1.66%  | 7,850.62 | 8,114.50 | 6,301.12 | 8,871.83 | 19.52% #    |
| FTSE/Athex Basic Resources                     | 2,604.89 Œ | 2,788.15   | -183.26 | -6.57%  | 2,604.89 | 2,815.35 | 1,674.83 | 2,952.82 | 12.11% #    |
| FTSE/Athex Construction & Materials            | 2,779.12 Œ | 2,950.39   | -171.27 | -5.80%  | 2,729.83 | 2,970.76 | 1,439.70 | 2,995.56 | 51.37% #    |
| FTSE/Athex Oil & Gas                           | 2,837.60 Œ | 3,209.73   | -372.13 | -11.59% | 2,837.60 | 3,230.98 | 2,358.47 | 3,432.95 | 0.87% #     |
| FTSE/Athex Chemicals                           | 6,483.04 Œ | 6,489.90   | -6.86   | -0.11%  | 6,383.23 | 6,584.62 | 5,194.08 | 7,961.02 | 7.70% #     |
| FTSE/Athex Media                               | 1,839.41 ¬ | 1,839.41   | 0.00    | 0.00%   | 1,839.41 | 1,839.41 | 716.56   | 3,560.63 | 154.08% #   |
| FTSE/Athex Travel & Leisure                    | 1,537.82 Œ | 1,678.45   | -140.63 | -8.38%  | 1,537.82 | 1,666.75 | 1,028.61 | 1,741.48 | 52.35% #    |
| FTSE/Athex Technology                          | 774.71 Œ   | 803.47     | -28.76  | -3.58%  | 771.74   | 806.05   | 555.63   | 886.96   | 4.38% #     |
| FTSE/Athex Telecommunications                  | 2,345.19 Œ | 2,502.09   | -156.90 | -6.27%  | 2,345.19 | 2,543.37 | 1,175.35 | 2,620.45 | 67.06% #    |
| FTSE/Athex Utilities                           | 3,797.93 Œ | 3,929.08   | -131.15 | -3.34%  | 3,781.48 | 3,943.19 | 1,752.55 | 3,943.19 | 66.00% #    |
| FTSE/Athex Health Care                         | 257.45 Œ   | 263.54     | -6.09   | -2.31%  | 257.45   | 263.54   | 172.87   | 346.05   | -8.25% Œ    |
| Athex All Share Index                          | 242.58 Œ   | 245.26     | -2.68   | -1.09%  |          |          | 176.43   | 294.40   | 2.50% #     |

#### Athex Indices

FTSE/ATHEX Global Traders Index Plus

FTSE/ATHEX Mid & Small Cap Factor-Weighted Index

Indices closing prices

Indices volume of transactions

26/11/2013: -1.08%

Section 1: Statistical Figures of Securities and Derivatives Markets