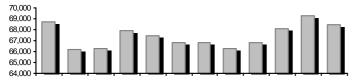

Athens Exchange sa

Athex Indices

Section 1: Statistical Figures of Securities and Derivatives Markets

| Allex Indices                                  |            |            |         |         |          |          |          |          |             |
|------------------------------------------------|------------|------------|---------|---------|----------|----------|----------|----------|-------------|
| Index name                                     | 26/11/2013 | 25/11/2013 | pts.    | %       | Min      | Max      | Year min | Year max | Year change |
| Athex Composite Share Price Index              | 1,151.66 Œ | 1,197.79   | -46.13  | -3.85%  | 1,151.66 | 1,200.35 | 788.81   | 1,202.77 | 26.85% #    |
| FTSE/Athex Large Cap                           | 383.38 Œ   | 398.17     | -14.79  | -3.71%  | 383.38   | 399.15   | 253.17   | 410.78   | 23.80% #    |
| FTSE/ATHEX Custom Capped                       | 1,278.76 # | 1,251.37   | 27.40   | 2.19%   |          |          | 863.84   | 1,282.95 | 25.44% #    |
| FTSE/ATHEX Custom Capped - USD                 | 1,238.29 # | 1,213.37   | 24.92   | 2.05%   |          |          | 808.44   | 1,266.90 | 28.51% #    |
| FTSE/Athex Mid Cap Index                       | 1,153.81 Œ | 1,173.09   | -19.28  | -1.64%  | 1,152.40 | 1,179.81 | 871.32   | 1,360.26 | 1.82% #     |
| FTSE/ATHEX-CSE Banking Index                   | 150.38 #   | 143.75     | 6.63    | 4.61%   | 143.24   | 150.38   | 64.42    | 278.69   | -10.95% Œ   |
| FTSE/ATHEX Global Traders Index Plus           | 1,522.58 Œ | 1,602.79   | -80.21  | -5.00%  | 1,522.58 | 1,609.63 | 1,082.32 | 1,674.33 | 22.07% #    |
| FTSE/ATHEX Global Traders Index                | 1,660.72 Œ | 1,782.47   | -121.75 | -6.83%  | 1,660.72 | 1,789.55 | 1,053.81 | 1,839.24 | 33.70% #    |
| FTSE/ATHEX Mid & Small Cap Factor-Weighted Ind | 1,291.54 Œ | 1,305.68   | -14.14  | -1.08%  | 1,285.58 | 1,309.38 | 1,053.59 | 1,348.92 | 4.24% #     |
| Greece & Turkey 30 Price Index                 | 735.68 Œ   | 749.45     | -13.77  | -1.84%  | 731.57   | 749.45   | 595.35   | 927.16   | -5.42% Œ    |
| ATHEX Mid & SmallCap Price Index               | 2,586.12 Œ | 2,598.92   | -12.80  | -0.49%  | 2,559.75 | 2,620.45 | 2,551.37 | 3,725.74 | -17.50% Œ   |
| FTSE/Athex Market Index                        | 920.28 Œ   | 954.56     | -34.28  | -3.59%  | 920.28   | 957.01   | 600.87   | 972.17   | 24.80% #    |
| FTSE/Med 100                                   | 4,632.60 # | 4,565.98   | 66.62   | 1.46%   |          |          | 4,008.95 | 4,632.60 | 11.80% #    |
| Athex Composite Index Total Return Index       | 1,667.58 Œ | 1,734.37   | -66.79  | -3.85%  | 1,667.58 | 1,738.09 | 1,139.79 | 1,741.58 | 28.76% #    |
| FTSE/Athex Large Cap Total Return              | 525.37 Œ   | 545.63     | -20.26  | -3.71%  |          |          | 366.91   | 565.68   | 21.91% #    |
| FTSE/ATHEX Large Cap Net Total Return          | 1,537.14 Œ | 1,596.42   | -59.28  | -3.71%  | 1,537.14 | 1,600.38 | 1,001.98 | 1,626.24 | 25.42% #    |
| FTSE/ATHEX Custom Capped Total Return          | 1,335.52 # | 1,306.91   | 28.62   | 2.19%   |          |          | 895.99   | 1,339.90 | 27.46% #    |
| FTSE/ATHEX Custom Capped - USD Total Return    | 1,293.25 # | 1,267.23   | 26.02   | 2.05%   |          |          | 836.50   | 1,323.13 | 30.58% #    |
| FTSE/Athex Mid Cap Total Return                | 1,428.13 Œ | 1,451.99   | -23.86  | -1.64%  |          |          | 1,152.62 | 1,720.22 | -2.32% Œ    |
| FTSE/ATHEX-CSE Banking Total Return Index      | 142.58 #   | 136.29     | 6.29    | 4.62%   |          |          | 82.32    | 289.59   | -22.69% Œ   |
| Greece & Turkey 30 Total Return Index          | 896.46 #   | 883.32     | 13.14   | 1.49%   |          |          | 729.18   | 1,098.14 | -2.16% Œ    |
| Hellenic Mid & Small Cap Index                 | 1,088.94 Œ | 1,160.43   | -71.49  | -6.16%  | 1,088.94 | 1,166.50 | 737.97   | 1,174.97 | 24.20% #    |
| FTSE/Athex Banks                               | 198.69 #   | 189.93     | 8.76    | 4.61%   | 189.26   | 198.69   | 85.08    | 368.22   | -12.19% Œ   |
| FTSE/Athex Insurance                           | 1,485.67 Œ | 1,506.74   | -21.07  | -1.40%  | 1,443.52 | 1,506.74 | 1,095.81 | 1,612.11 | -2.08% Œ    |
| FTSE/Athex Financial Services                  | 1,559.87 Œ | 1,836.93   | -277.06 | -15.08% | 1,559.87 | 1,849.63 | 817.47   | 1,924.32 | 18.27% #    |
| FTSE/Athex Industrial Goods & Services         | 3,456.70 Œ | 3,625.40   | -168.70 | -4.65%  | 3,456.70 | 3,641.31 | 2,715.10 | 4,741.69 | 6.34% #     |
| FTSE/Athex Retail                              | 2,998.69 Œ | 3,285.55   | -286.86 | -8.73%  | 2,998.69 | 3,369.40 | 1,629.12 | 3,369.40 | 63.90% #    |
| FTSE/ATHEX Real Estate                         | 2,095.17 Œ | 2,417.43   | -322.26 | -13.33% | 2,095.17 | 2,453.44 | 1,491.01 | 2,534.85 | 40.52% #    |
| FTSE/Athex Personal & Household Goods          | 5,767.89 Œ | 5,975.55   | -207.66 | -3.48%  | 5,767.89 | 6,007.60 | 2,586.10 | 6,007.60 | 84.73% #    |
| FTSE/Athex Food & Beverage                     | 7,957.82 Œ | 8,092.29   | -134.47 | -1.66%  | 7,850.62 | 8,114.50 | 6,301.12 | 8,871.83 | 19.52% #    |
| FTSE/Athex Basic Resources                     | 2,604.89 Œ | 2,788.15   | -183.26 | -6.57%  | 2,604.89 | 2,815.35 | 1,674.83 | 2,952.82 | 12.11% #    |
| FTSE/Athex Construction & Materials            | 2,779.12 Œ | 2,950.39   | -171.27 | -5.80%  | 2,729.83 | 2,970.76 | 1,439.70 | 2,995.56 | 51.37% #    |
| FTSE/Athex Oil & Gas                           | 2,837.60 Œ | 3,209.73   | -372.13 | -11.59% | 2,837.60 | 3,230.98 | 2,358.47 | 3,432.95 | 0.87% #     |
| FTSE/Athex Chemicals                           | 6,483.04 Œ | 6,489.90   | -6.86   | -0.11%  | 6,383.23 | 6,584.62 | 5,194.08 | 7,961.02 | 7.70% #     |
| FTSE/Athex Media                               | 1,839.41 ¬ | 1,839.41   | 0.00    | 0.00%   | 1,839.41 | 1,839.41 | 716.56   | 3,560.63 | 154.08% #   |
| FTSE/Athex Travel & Leisure                    | 1,537.82 Œ | 1,678.45   | -140.63 | -8.38%  | 1,537.82 | 1,666.75 | 1,028.61 | 1,741.48 | 52.35% #    |
| FTSE/Athex Technology                          | 774.71 Œ   | 803.47     | -28.76  | -3.58%  | 771.74   | 806.05   | 555.63   | 886.96   | 4.38% #     |
| FTSE/Athex Telecommunications                  | 2,345.19 Œ | 2,502.09   | -156.90 | -6.27%  | 2,345.19 | 2,543.37 | 1,175.35 | 2,620.45 | 67.06% #    |
| FTSE/Athex Utilities                           | 3,797.93 Œ | 3,929.08   | -131.15 | -3.34%  | 3,781.48 | 3,943.19 | 1,752.55 | 3,943.19 | 66.00% #    |
| FTSE/Athex Health Care                         | 257.45 Œ   | 263.54     | -6.09   | -2.31%  | 257.45   | 263.54   | 172.87   | 346.05   | -8.25% Œ    |
| Athex All Share Index                          | 242.58 Œ   | 245.26     | -2.68   | -1.09%  |          |          | 176.43   | 294.40   | 2.50% #     |

#### Athex Indices

FTSE/ATHEX Global Traders Index Plus

FTSE/ATHEX Mid & Small Cap Factor-Weighted Index

Indices closing prices

Indices volume of transactions

26/11/2013: -1.08%

Section 1: Statistical Figures of Securities and Derivatives Markets