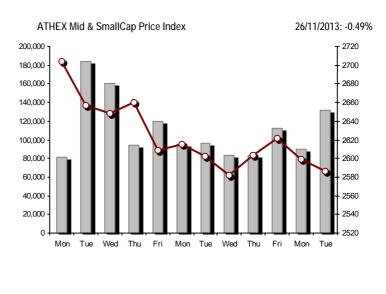

Athens Exchange sa

Athex Indices

Section 1: Statistical Figures of Securities and Derivatives Markets

| Allex Indices                                  |            |            |         |         |          |          |          |          |             |
|------------------------------------------------|------------|------------|---------|---------|----------|----------|----------|----------|-------------|
| Index name                                     | 26/11/2013 | 25/11/2013 | pts.    | %       | Min      | Max      | Year min | Year max | Year change |
| Athex Composite Share Price Index              | 1,151.66 Œ | 1,197.79   | -46.13  | -3.85%  | 1,151.66 | 1,200.35 | 788.81   | 1,202.77 | 26.85% #    |
| FTSE/Athex Large Cap                           | 383.38 Œ   | 398.17     | -14.79  | -3.71%  | 383.38   | 399.15   | 253.17   | 410.78   | 23.80% #    |
| FTSE/ATHEX Custom Capped                       | 1,278.76 # | 1,251.37   | 27.40   | 2.19%   |          |          | 863.84   | 1,282.95 | 25.44% #    |
| FTSE/ATHEX Custom Capped - USD                 | 1,238.29 # | 1,213.37   | 24.92   | 2.05%   |          |          | 808.44   | 1,266.90 | 28.51% #    |
| FTSE/Athex Mid Cap Index                       | 1,153.81 Œ | 1,173.09   | -19.28  | -1.64%  | 1,152.40 | 1,179.81 | 871.32   | 1,360.26 | 1.82% #     |
| FTSE/ATHEX-CSE Banking Index                   | 150.38 #   | 143.75     | 6.63    | 4.61%   | 143.24   | 150.38   | 64.42    | 278.69   | -10.95% Œ   |
| FTSE/ATHEX Global Traders Index Plus           | 1,522.58 Œ | 1,602.79   | -80.21  | -5.00%  | 1,522.58 | 1,609.63 | 1,082.32 | 1,674.33 | 22.07% #    |
| FTSE/ATHEX Global Traders Index                | 1,660.72 Œ | 1,782.47   | -121.75 | -6.83%  | 1,660.72 | 1,789.55 | 1,053.81 | 1,839.24 | 33.70% #    |
| FTSE/ATHEX Mid & Small Cap Factor-Weighted Ind | 1,291.54 Œ | 1,305.68   | -14.14  | -1.08%  | 1,285.58 | 1,309.38 | 1,053.59 | 1,348.92 | 4.24% #     |
| Greece & Turkey 30 Price Index                 | 735.68 Œ   | 749.45     | -13.77  | -1.84%  | 731.57   | 749.45   | 595.35   | 927.16   | -5.42% Œ    |
| ATHEX Mid & SmallCap Price Index               | 2,586.12 Œ | 2,598.92   | -12.80  | -0.49%  | 2,559.75 | 2,620.45 | 2,551.37 | 3,725.74 | -17.50% Œ   |
| FTSE/Athex Market Index                        | 920.28 Œ   | 954.56     | -34.28  | -3.59%  | 920.28   | 957.01   | 600.87   | 972.17   | 24.80% #    |
| FTSE/Med 100                                   | 4,632.60 # | 4,565.98   | 66.62   | 1.46%   |          |          | 4,008.95 | 4,632.60 | 11.80% #    |
| Athex Composite Index Total Return Index       | 1,667.58 Œ | 1,734.37   | -66.79  | -3.85%  | 1,667.58 | 1,738.09 | 1,139.79 | 1,741.58 | 28.76% #    |
| FTSE/Athex Large Cap Total Return              | 525.37 Œ   | 545.63     | -20.26  | -3.71%  |          |          | 366.91   | 565.68   | 21.91% #    |
| FTSE/ATHEX Large Cap Net Total Return          | 1,537.14 Œ | 1,596.42   | -59.28  | -3.71%  | 1,537.14 | 1,600.38 | 1,001.98 | 1,626.24 | 25.42% #    |
| FTSE/ATHEX Custom Capped Total Return          | 1,335.52 # | 1,306.91   | 28.62   | 2.19%   |          |          | 895.99   | 1,339.90 | 27.46% #    |
| FTSE/ATHEX Custom Capped - USD Total Return    | 1,293.25 # | 1,267.23   | 26.02   | 2.05%   |          |          | 836.50   | 1,323.13 | 30.58% #    |
| FTSE/Athex Mid Cap Total Return                | 1,428.13 Œ | 1,451.99   | -23.86  | -1.64%  |          |          | 1,152.62 | 1,720.22 | -2.32% Œ    |
| FTSE/ATHEX-CSE Banking Total Return Index      | 142.58 #   | 136.29     | 6.29    | 4.62%   |          |          | 82.32    | 289.59   | -22.69% Œ   |
| Greece & Turkey 30 Total Return Index          | 896.46 #   | 883.32     | 13.14   | 1.49%   |          |          | 729.18   | 1,098.14 | -2.16% Œ    |
| Hellenic Mid & Small Cap Index                 | 1,088.94 Œ | 1,160.43   | -71.49  | -6.16%  | 1,088.94 | 1,166.50 | 737.97   | 1,174.97 | 24.20% #    |
| FTSE/Athex Banks                               | 198.69 #   | 189.93     | 8.76    | 4.61%   | 189.26   | 198.69   | 85.08    | 368.22   | -12.19% Œ   |
| FTSE/Athex Insurance                           | 1,485.67 Œ | 1,506.74   | -21.07  | -1.40%  | 1,443.52 | 1,506.74 | 1,095.81 | 1,612.11 | -2.08% Œ    |
| FTSE/Athex Financial Services                  | 1,559.87 Œ | 1,836.93   | -277.06 | -15.08% | 1,559.87 | 1,849.63 | 817.47   | 1,924.32 | 18.27% #    |
| FTSE/Athex Industrial Goods & Services         | 3,456.70 Œ | 3,625.40   | -168.70 | -4.65%  | 3,456.70 | 3,641.31 | 2,715.10 | 4,741.69 | 6.34% #     |
| FTSE/Athex Retail                              | 2,998.69 Œ | 3,285.55   | -286.86 | -8.73%  | 2,998.69 | 3,369.40 | 1,629.12 | 3,369.40 | 63.90% #    |
| FTSE/ATHEX Real Estate                         | 2,095.17 Œ | 2,417.43   | -322.26 | -13.33% | 2,095.17 | 2,453.44 | 1,491.01 | 2,534.85 | 40.52% #    |
| FTSE/Athex Personal & Household Goods          | 5,767.89 Œ | 5,975.55   | -207.66 | -3.48%  | 5,767.89 | 6,007.60 | 2,586.10 | 6,007.60 | 84.73% #    |
| FTSE/Athex Food & Beverage                     | 7,957.82 Œ | 8,092.29   | -134.47 | -1.66%  | 7,850.62 | 8,114.50 | 6,301.12 | 8,871.83 | 19.52% #    |
| FTSE/Athex Basic Resources                     | 2,604.89 Œ | 2,788.15   | -183.26 | -6.57%  | 2,604.89 | 2,815.35 | 1,674.83 | 2,952.82 | 12.11% #    |
| FTSE/Athex Construction & Materials            | 2,779.12 Œ | 2,950.39   | -171.27 | -5.80%  | 2,729.83 | 2,970.76 | 1,439.70 | 2,995.56 | 51.37% #    |
| FTSE/Athex Oil & Gas                           | 2,837.60 Œ | 3,209.73   | -372.13 | -11.59% | 2,837.60 | 3,230.98 | 2,358.47 | 3,432.95 | 0.87% #     |
| FTSE/Athex Chemicals                           | 6,483.04 Œ | 6,489.90   | -6.86   | -0.11%  | 6,383.23 | 6,584.62 | 5,194.08 | 7,961.02 | 7.70% #     |
| FTSE/Athex Media                               | 1,839.41 ¬ | 1,839.41   | 0.00    | 0.00%   | 1,839.41 | 1,839.41 | 716.56   | 3,560.63 | 154.08% #   |
| FTSE/Athex Travel & Leisure                    | 1,537.82 Œ | 1,678.45   | -140.63 | -8.38%  | 1,537.82 | 1,666.75 | 1,028.61 | 1,741.48 | 52.35% #    |
| FTSE/Athex Technology                          | 774.71 Œ   | 803.47     | -28.76  | -3.58%  | 771.74   | 806.05   | 555.63   | 886.96   | 4.38% #     |
| FTSE/Athex Telecommunications                  | 2,345.19 Œ | 2,502.09   | -156.90 | -6.27%  | 2,345.19 | 2,543.37 | 1,175.35 | 2,620.45 | 67.06% #    |
| FTSE/Athex Utilities                           | 3,797.93 Œ | 3,929.08   | -131.15 | -3.34%  | 3,781.48 | 3,943.19 | 1,752.55 | 3,943.19 | 66.00% #    |
| FTSE/Athex Health Care                         | 257.45 Œ   | 263.54     | -6.09   | -2.31%  | 257.45   | 263.54   | 172.87   | 346.05   | -8.25% Œ    |
| Athex All Share Index                          | 242.58 Œ   | 245.26     | -2.68   | -1.09%  |          |          | 176.43   | 294.40   | 2.50% #     |