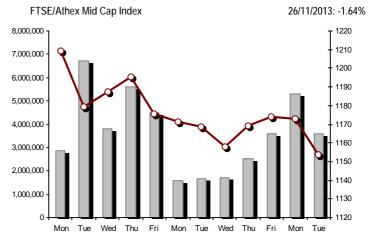

Athens Exchange sa

Athex Indices

Section 1: Statistical Figures of Securities and Derivatives Markets

| Allex Indices                                  |            |            |         |         |          |          |          |          |             |
|------------------------------------------------|------------|------------|---------|---------|----------|----------|----------|----------|-------------|
| Index name                                     | 26/11/2013 | 25/11/2013 | pts.    | %       | Min      | Max      | Year min | Year max | Year change |
| Athex Composite Share Price Index              | 1,151.66 Œ | 1,197.79   | -46.13  | -3.85%  | 1,151.66 | 1,200.35 | 788.81   | 1,202.77 | 26.85% #    |
| FTSE/Athex Large Cap                           | 383.38 Œ   | 398.17     | -14.79  | -3.71%  | 383.38   | 399.15   | 253.17   | 410.78   | 23.80% #    |
| FTSE/ATHEX Custom Capped                       | 1,278.76 # | 1,251.37   | 27.40   | 2.19%   |          |          | 863.84   | 1,282.95 | 25.44% #    |
| FTSE/ATHEX Custom Capped - USD                 | 1,238.29 # | 1,213.37   | 24.92   | 2.05%   |          |          | 808.44   | 1,266.90 | 28.51% #    |
| FTSE/Athex Mid Cap Index                       | 1,153.81 Œ | 1,173.09   | -19.28  | -1.64%  | 1,152.40 | 1,179.81 | 871.32   | 1,360.26 | 1.82% #     |
| FTSE/ATHEX-CSE Banking Index                   | 150.38 #   | 143.75     | 6.63    | 4.61%   | 143.24   | 150.38   | 64.42    | 278.69   | -10.95% Œ   |
| FTSE/ATHEX Global Traders Index Plus           | 1,522.58 Œ | 1,602.79   | -80.21  | -5.00%  | 1,522.58 | 1,609.63 | 1,082.32 | 1,674.33 | 22.07% #    |
| FTSE/ATHEX Global Traders Index                | 1,660.72 Œ | 1,782.47   | -121.75 | -6.83%  | 1,660.72 | 1,789.55 | 1,053.81 | 1,839.24 | 33.70% #    |
| FTSE/ATHEX Mid & Small Cap Factor-Weighted Ind | 1,291.54 Œ | 1,305.68   | -14.14  | -1.08%  | 1,285.58 | 1,309.38 | 1,053.59 | 1,348.92 | 4.24% #     |
| Greece & Turkey 30 Price Index                 | 735.68 Œ   | 749.45     | -13.77  | -1.84%  | 731.57   | 749.45   | 595.35   | 927.16   | -5.42% Œ    |
| ATHEX Mid & SmallCap Price Index               | 2,586.12 Œ | 2,598.92   | -12.80  | -0.49%  | 2,559.75 | 2,620.45 | 2,551.37 | 3,725.74 | -17.50% Œ   |
| FTSE/Athex Market Index                        | 920.28 Œ   | 954.56     | -34.28  | -3.59%  | 920.28   | 957.01   | 600.87   | 972.17   | 24.80% #    |
| FTSE/Med 100                                   | 4,632.60 # | 4,565.98   | 66.62   | 1.46%   |          |          | 4,008.95 | 4,632.60 | 11.80% #    |
| Athex Composite Index Total Return Index       | 1,667.58 Œ | 1,734.37   | -66.79  | -3.85%  | 1,667.58 | 1,738.09 | 1,139.79 | 1,741.58 | 28.76% #    |
| FTSE/Athex Large Cap Total Return              | 525.37 Œ   | 545.63     | -20.26  | -3.71%  |          |          | 366.91   | 565.68   | 21.91% #    |
| FTSE/ATHEX Large Cap Net Total Return          | 1,537.14 Œ | 1,596.42   | -59.28  | -3.71%  | 1,537.14 | 1,600.38 | 1,001.98 | 1,626.24 | 25.42% #    |
| FTSE/ATHEX Custom Capped Total Return          | 1,335.52 # | 1,306.91   | 28.62   | 2.19%   |          |          | 895.99   | 1,339.90 | 27.46% #    |
| FTSE/ATHEX Custom Capped - USD Total Return    | 1,293.25 # | 1,267.23   | 26.02   | 2.05%   |          |          | 836.50   | 1,323.13 | 30.58% #    |
| FTSE/Athex Mid Cap Total Return                | 1,428.13 Œ | 1,451.99   | -23.86  | -1.64%  |          |          | 1,152.62 | 1,720.22 | -2.32% Œ    |
| FTSE/ATHEX-CSE Banking Total Return Index      | 142.58 #   | 136.29     | 6.29    | 4.62%   |          |          | 82.32    | 289.59   | -22.69% Œ   |
| Greece & Turkey 30 Total Return Index          | 896.46 #   | 883.32     | 13.14   | 1.49%   |          |          | 729.18   | 1,098.14 | -2.16% Œ    |
| Hellenic Mid & Small Cap Index                 | 1,088.94 Œ | 1,160.43   | -71.49  | -6.16%  | 1,088.94 | 1,166.50 | 737.97   | 1,174.97 | 24.20% #    |
| FTSE/Athex Banks                               | 198.69 #   | 189.93     | 8.76    | 4.61%   | 189.26   | 198.69   | 85.08    | 368.22   | -12.19% Œ   |
| FTSE/Athex Insurance                           | 1,485.67 Œ | 1,506.74   | -21.07  | -1.40%  | 1,443.52 | 1,506.74 | 1,095.81 | 1,612.11 | -2.08% Œ    |
| FTSE/Athex Financial Services                  | 1,559.87 Œ | 1,836.93   | -277.06 | -15.08% | 1,559.87 | 1,849.63 | 817.47   | 1,924.32 | 18.27% #    |
| FTSE/Athex Industrial Goods & Services         | 3,456.70 Œ | 3,625.40   | -168.70 | -4.65%  | 3,456.70 | 3,641.31 | 2,715.10 | 4,741.69 | 6.34% #     |
| FTSE/Athex Retail                              | 2,998.69 Œ | 3,285.55   | -286.86 | -8.73%  | 2,998.69 | 3,369.40 | 1,629.12 | 3,369.40 | 63.90% #    |
| FTSE/ATHEX Real Estate                         | 2,095.17 Œ | 2,417.43   | -322.26 | -13.33% | 2,095.17 | 2,453.44 | 1,491.01 | 2,534.85 | 40.52% #    |
| FTSE/Athex Personal & Household Goods          | 5,767.89 Œ | 5,975.55   | -207.66 | -3.48%  | 5,767.89 | 6,007.60 | 2,586.10 | 6,007.60 | 84.73% #    |
| FTSE/Athex Food & Beverage                     | 7,957.82 Œ | 8,092.29   | -134.47 | -1.66%  | 7,850.62 | 8,114.50 | 6,301.12 | 8,871.83 | 19.52% #    |
| FTSE/Athex Basic Resources                     | 2,604.89 Œ | 2,788.15   | -183.26 | -6.57%  | 2,604.89 | 2,815.35 | 1,674.83 | 2,952.82 | 12.11% #    |
| FTSE/Athex Construction & Materials            | 2,779.12 Œ | 2,950.39   | -171.27 | -5.80%  | 2,729.83 | 2,970.76 | 1,439.70 | 2,995.56 | 51.37% #    |
| FTSE/Athex Oil & Gas                           | 2,837.60 Œ | 3,209.73   | -372.13 | -11.59% | 2,837.60 | 3,230.98 | 2,358.47 | 3,432.95 | 0.87% #     |
| FTSE/Athex Chemicals                           | 6,483.04 Œ | 6,489.90   | -6.86   | -0.11%  | 6,383.23 | 6,584.62 | 5,194.08 | 7,961.02 | 7.70% #     |
| FTSE/Athex Media                               | 1,839.41 ¬ | 1,839.41   | 0.00    | 0.00%   | 1,839.41 | 1,839.41 | 716.56   | 3,560.63 | 154.08% #   |
| FTSE/Athex Travel & Leisure                    | 1,537.82 Œ | 1,678.45   | -140.63 | -8.38%  | 1,537.82 | 1,666.75 | 1,028.61 | 1,741.48 | 52.35% #    |
| FTSE/Athex Technology                          | 774.71 Œ   | 803.47     | -28.76  | -3.58%  | 771.74   | 806.05   | 555.63   | 886.96   | 4.38% #     |
| FTSE/Athex Telecommunications                  | 2,345.19 Œ | 2,502.09   | -156.90 | -6.27%  | 2,345.19 | 2,543.37 | 1,175.35 | 2,620.45 | 67.06% #    |
| FTSE/Athex Utilities                           | 3,797.93 Œ | 3,929.08   | -131.15 | -3.34%  | 3,781.48 | 3,943.19 | 1,752.55 | 3,943.19 | 66.00% #    |
| FTSE/Athex Health Care                         | 257.45 Œ   | 263.54     | -6.09   | -2.31%  | 257.45   | 263.54   | 172.87   | 346.05   | -8.25% Œ    |
| Athex All Share Index                          | 242.58 Œ   | 245.26     | -2.68   | -1.09%  |          |          | 176.43   | 294.40   | 2.50% #     |