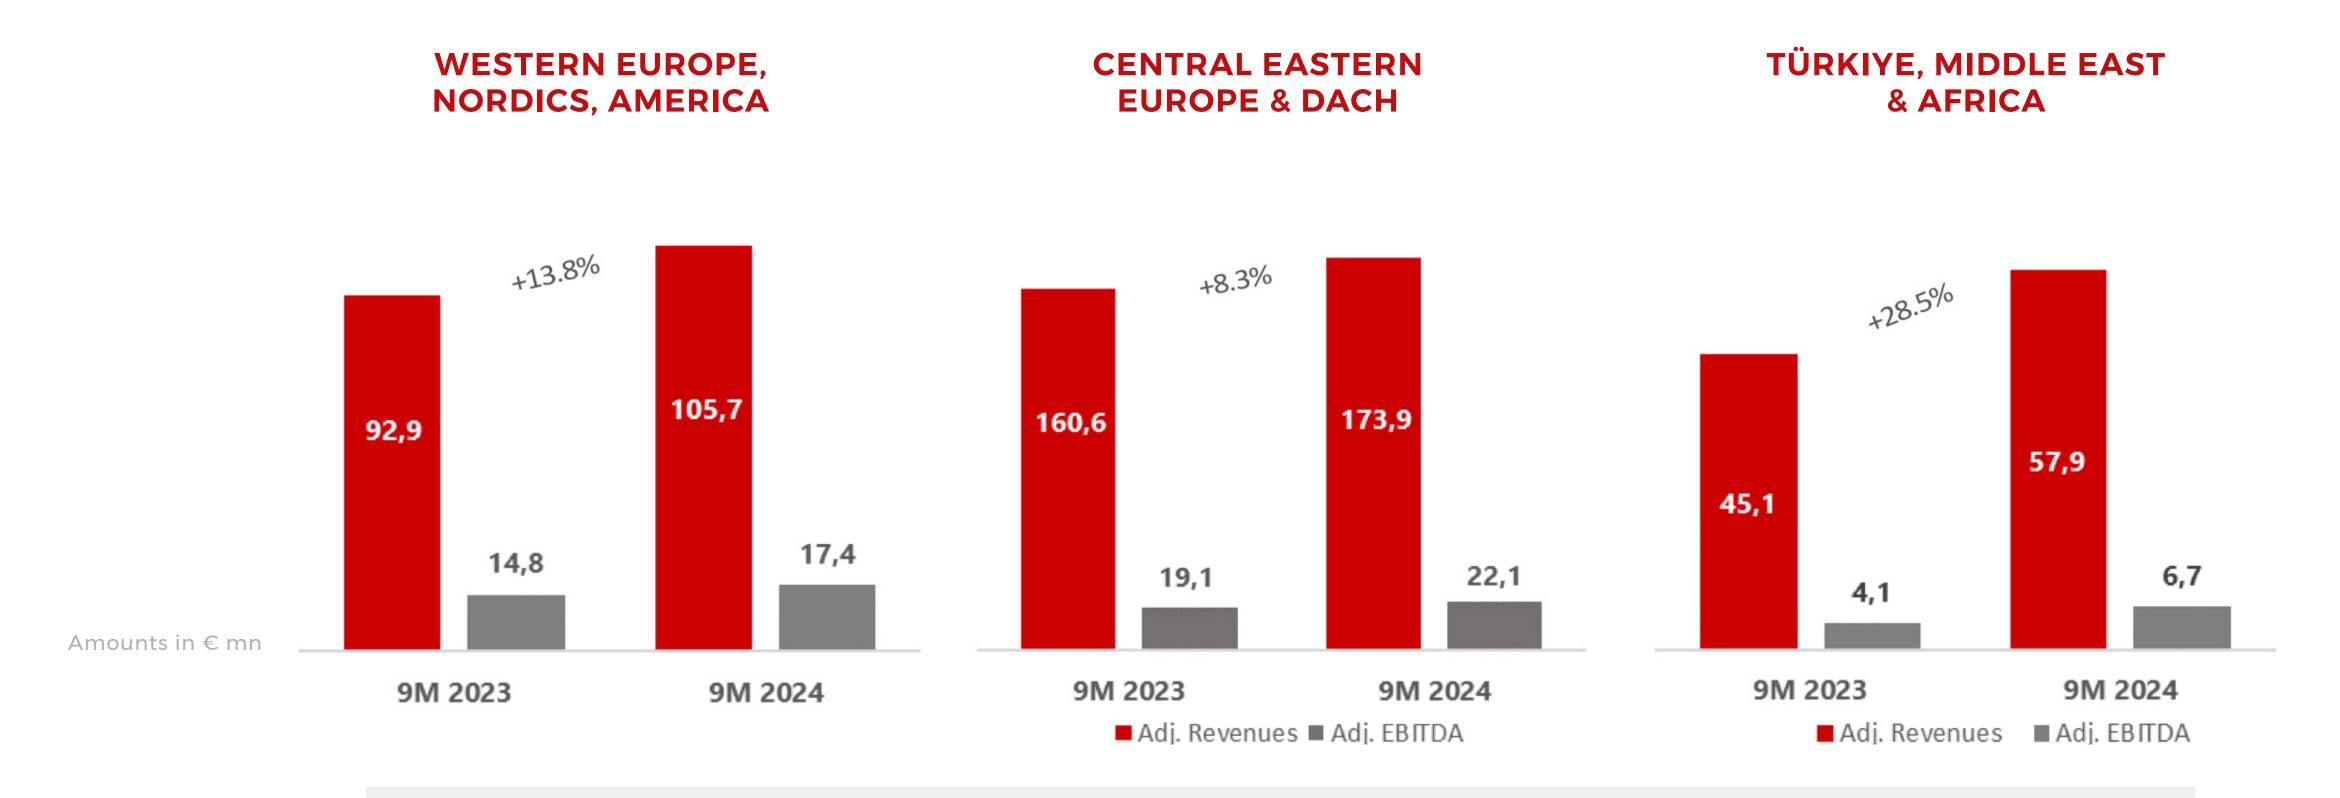

# 9M 2024 GEOGRAPHICAL SEGMENTS PERFORMANCE

(in €mn)

- Western Europe, Nordics, Americas revenues growth accelerates significantly, and a decline of 3.6% in H1 24 is transformed into a strong 13.8% growth in 9M 24, driven by metal cards. Excluding the effect of the discontinuation of low margin wholesale chip module sales business, like-for-like revenues increased by 41.9%. Adj. EBITDA grows by 17.1%.
- Central Eastern Europe & DACH post revenues growth of 8.3% led by a near tripling of Digital Transformation revenues from state and private sector projects in Greece and Romania. Adj. EBITDA grows by 15.7%.
  - Türkiye, Middle East & Africa Adj. Revenues grew by 28.5%, driven by security printing projects. Adj. EBITDA grows by 61.8%.