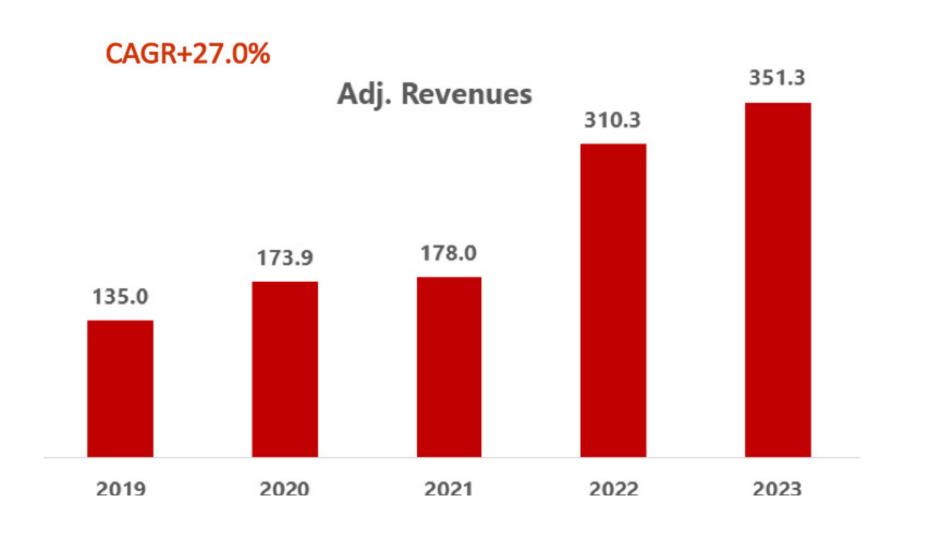

# 2018-23 KPIS:

RAPIDLY GROWING ADJ. REVENUES, ADJ. EBITDA, NET INCOME (€ mn)

# EXPANSION IN NEW MARKETS DRIVES A STRONG OPERATING PERFORMANCE

- Q3 2024 Group Adj. Revenues increase by 29.6%, 9M 2024 by 14.0% to €298.3mn.
- Near tripling of Digital Transformation revenues, strong growth in Document Lifecycle Management from MEA projects and in Secure Chip & Payment from metal cards expansion. Underlying organic growth of Secure Chip & Payment segment at 20.8%.
- 9M 2024 Group Adj. EBITDA increases by 18.1% to €43.1mn, for a margin of 14.4% compared to 13.9% in 9M 2023.
- Net Profit after Tax after Tax growth of 15.7% to €16.8mn, for a margin of 5.6%.
- 9M 2024 operating cash flow generation at €18.9mn, compared to €-1.1mn in 9M 2023

#### **ADJ. REVENUES**

Amounts in € mn

**Adj. Revenues** increased by 14.0% in 9M 24 compared to 9M 23 due to strong growth in:

- Digital Transformation revenues (+€12.8m near tripling)
- Secure Chip & Payment due to metal cards (+€20.5m)
- Document Lifecycle Management due to MEA security printing projects (+€10.4m)