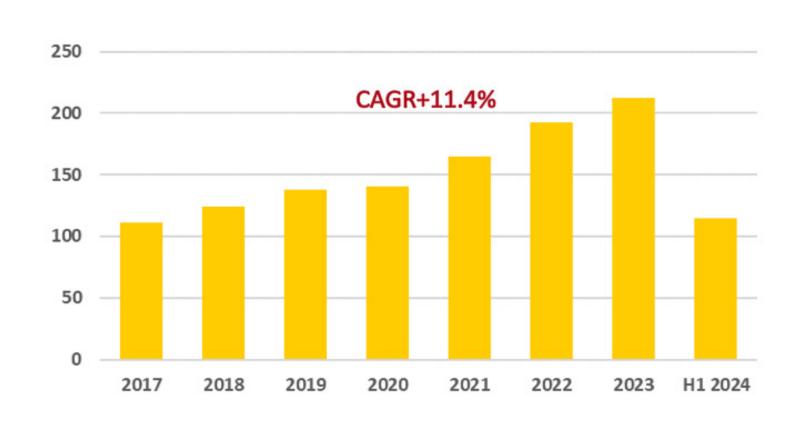

# 2018-23 KPIS:

RAPIDLY GROWING ADJ. REVENUES, ADJ. EBITDA, NET INCOME (€ mn)

# EXPANSION IN NEW MARKETS DRIVES A STRONG OPERATING PERFORMANCE

- Q3 2024 Group Adj. Revenues increase by 29.6%, 9M 2024 by 14.0% to €298.3mn.
- Near tripling of Digital Transformation revenues, strong growth in Document Lifecycle Management from MEA projects and in Secure Chip & Payment from metal cards expansion. Underlying organic growth of Secure Chip & Payment segment at 20.8%.
- 9M 2024 Group Adj. EBITDA increases by 18.1% to €43.1mn, for a margin of 14.4% compared to 13.9% in 9M 2023.
- Net Profit after Tax after Tax growth of 15.7% to €16.8mn, for a margin of 5.6%.
- 9M 2024 operating cash flow generation at €18.9mn, compared to €-1.1mn in 9M 2023

#### **ADJ. REVENUES**

Amounts in € mn

**Adj. Revenues** increased by 14.0% in 9M 24 compared to 9M 23 due to strong growth in:

- Digital Transformation revenues (+€12.8m near tripling)
- Secure Chip & Payment due to metal cards (+€20.5m)
- Document Lifecycle Management due to MEA security printing projects (+€10.4m)