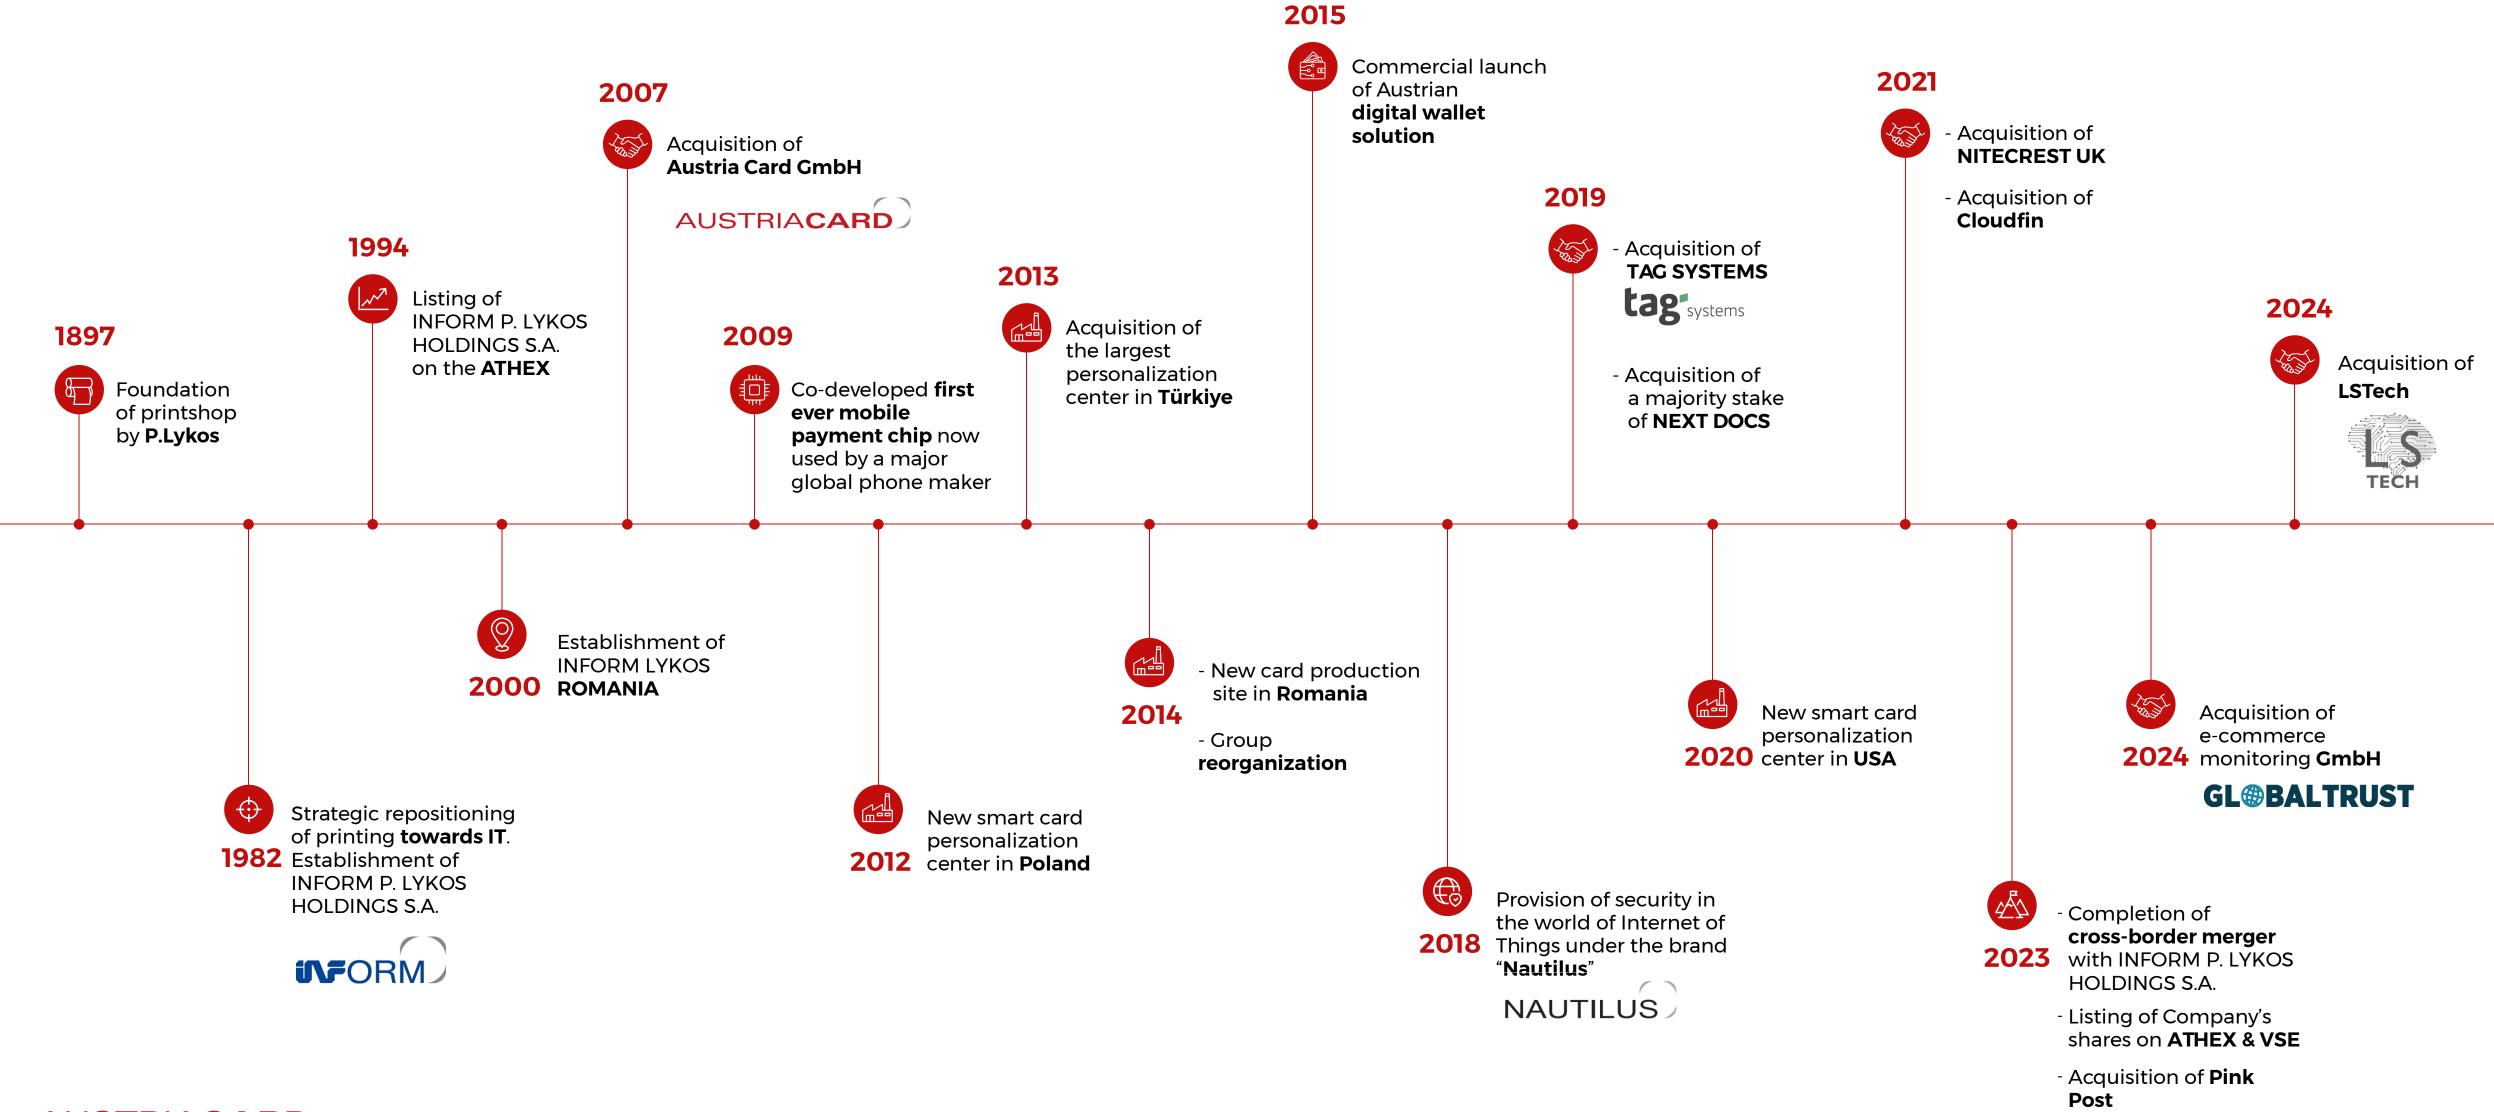

# **KEY MILESTONES**

1897-2024

AUSTRIACARD (HOLDINGS)

# EXPANDING OUR PRODUCT OFFERING & GEOGRAPHIC FOOTPRINT

> Following the transformative acquisition of AUSTRIACARD in 2007, the Group has proceeded to further accretive acquisitions, expanding its geographical reach and solutions portfolio.

| Company                                | Country        | Date          | Description                                                                                                                                                                                                                                                                                                       |
|----------------------------------------|----------------|---------------|-------------------------------------------------------------------------------------------------------------------------------------------------------------------------------------------------------------------------------------------------------------------------------------------------------------------|
| neXtdocs enterprise.document.solutions |                | April 2019    | Added enhanced digital services and solutions expertise to the AUSTRIACARD Group such as Document Management System, e-archiving, physical archiving and collection-distraction & recycling of physical documents (Total cost €7.9mn for 100%).                                                                   |
| tag systems                            |                | December 2019 | - The acquisition of Andorra-based payment card manufacturer "TAG Systems" (100% at EV €25.4mn) added personalization & fulfilment services through 3 centers (UK, Spain and Poland) - Added a strong franchise of payment solutions to Challenger and Neo Banks.                                                 |
| tag systems USA                        |                | December 2019 | Expanded in the US, providing personalization & fulfilment services in a vast underserved market (Greenfield operation).                                                                                                                                                                                          |
| <b>Cloud</b> Fin                       | and the second | February 2021 | The acquisition of a majority stake of CLOUDFIN LTD added Software development capabilities and enabled the provision of management services, automatic identification and registration using machine learning and interface with ERP systems. (Total cost €1.15mn for 65%)                                       |
| The World's Leading Card Manufacturer  |                | December 2021 | UK presence enhanced through the acquisition of card producer and personalizer NITECREST Limited (now "TAG SYSTEMS UK"), and thus the remaining 50% of the common joint venture TAG Nitecrest Limited, which operated the Group's personalization center in the UK. (100% at EV €23.9mn)                          |
| <b>GL</b> BALTRUST                     |                | January 2024  | Acquisition of e-commerce monitoring GmbH, an Austrian full-service provider for e-signatures and certificates in compliance with the eIDAS. (Total cost €0.8mn for 100%)                                                                                                                                         |
| TECH                                   |                | April 2024    | Solutions portfolio enhanced with the acquisition of LSTech LTD, a UK-based research and data analytics company with expertise in collecting, processing, and analyzing complex information, transforming it into clear, actionable insights that drive intelligent decision-making. (Total cost €1.6mn for 100%) |