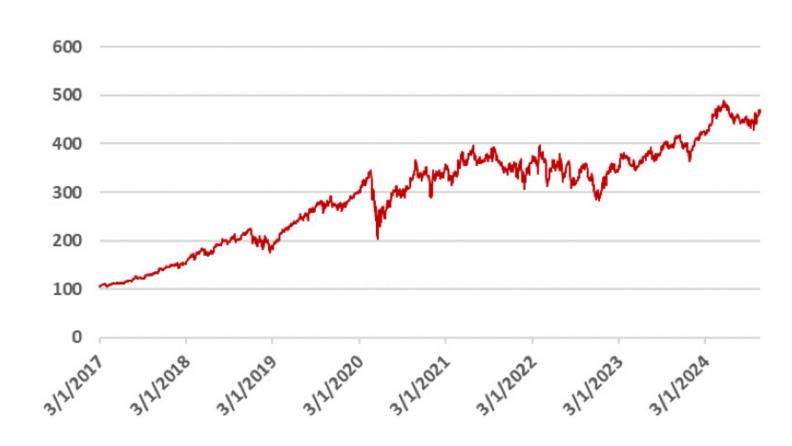

# **AUSTRIACARD PERFORMANCE**

SINCE INITIAL LISTING OF INFORM LYKOS (€ mn)

# Performance: Revenues 35X and EBITDA 21X since the Group's inception

#### **Growth since 1994**