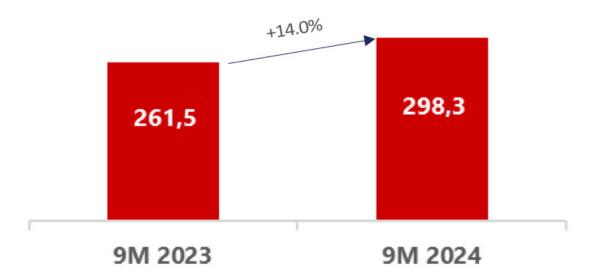

# EXPANSION IN NEW MARKETS DRIVES A STRONG OPERATING PERFORMANCE

- Q3 2024 Group Adj. Revenues increase by 29.6%, 9M 2024 by 14.0% to €298.3mn.
- Near tripling of Digital Transformation revenues, strong growth in Document Lifecycle Management from MEA projects and in Secure Chip & Payment from metal cards expansion. Underlying organic growth of Secure Chip & Payment segment at 20.8%.
- 9M 2024 Group Adj. EBITDA increases by 18.1% to €43.1mn, for a margin of 14.4% compared to 13.9% in 9M 2023.
- Net Profit after Tax after Tax growth of 15.7% to €16.8mn, for a margin of 5.6%.
- 9M 2024 operating cash flow generation at €18.9mn, compared to €-1.1mn in 9M 2023

#### **ADJ. REVENUES**

Amounts in € mn

**Adj. Revenues** increased by 14.0% in 9M 24 compared to 9M 23 due to strong growth in:

- Digital Transformation revenues (+€12.8m near tripling)
- Secure Chip & Payment due to metal cards (+€20.5m)
- Document Lifecycle Management due to MEA security printing projects (+€10.4m)