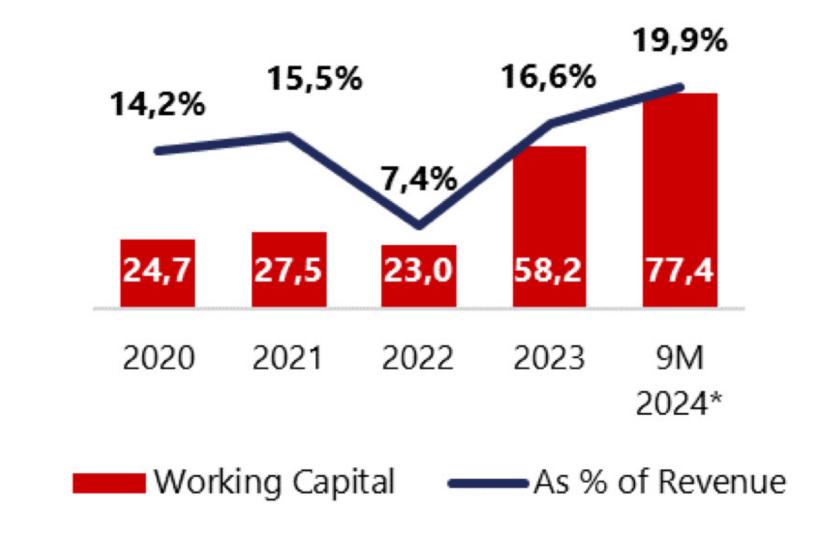

# WORKING CAPITAL EVOLUTION

# & EFFECT OF COVID IN INVENTORIES

<sup>\*</sup>Percentage is calculated using revenue of last 12 months

Supply chain disruptions during Covid led to severe semiconductor shortage, reflected in ACAG's abnormally low 2022 inventory level.

Process of normalizing Working Capital continues.