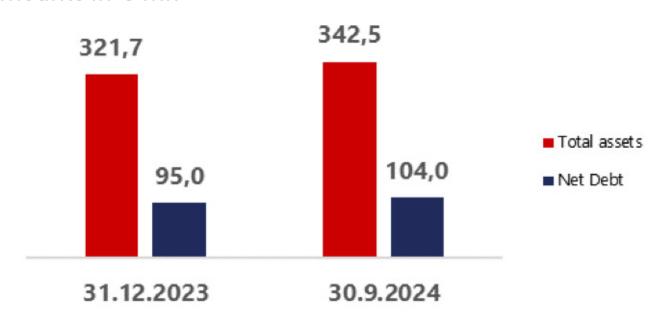

#### **TOTAL ASSETS & NET DEBT**

Amounts in € mn

**Total assets** increased by €20.8m due to increases in inventories and trade receivables, driven by WC normalization, and to support business expansion.

**Net debt** increased by €9.0m due to cash consumption resulting from above developments, partially mitigated by strong operating profitability.