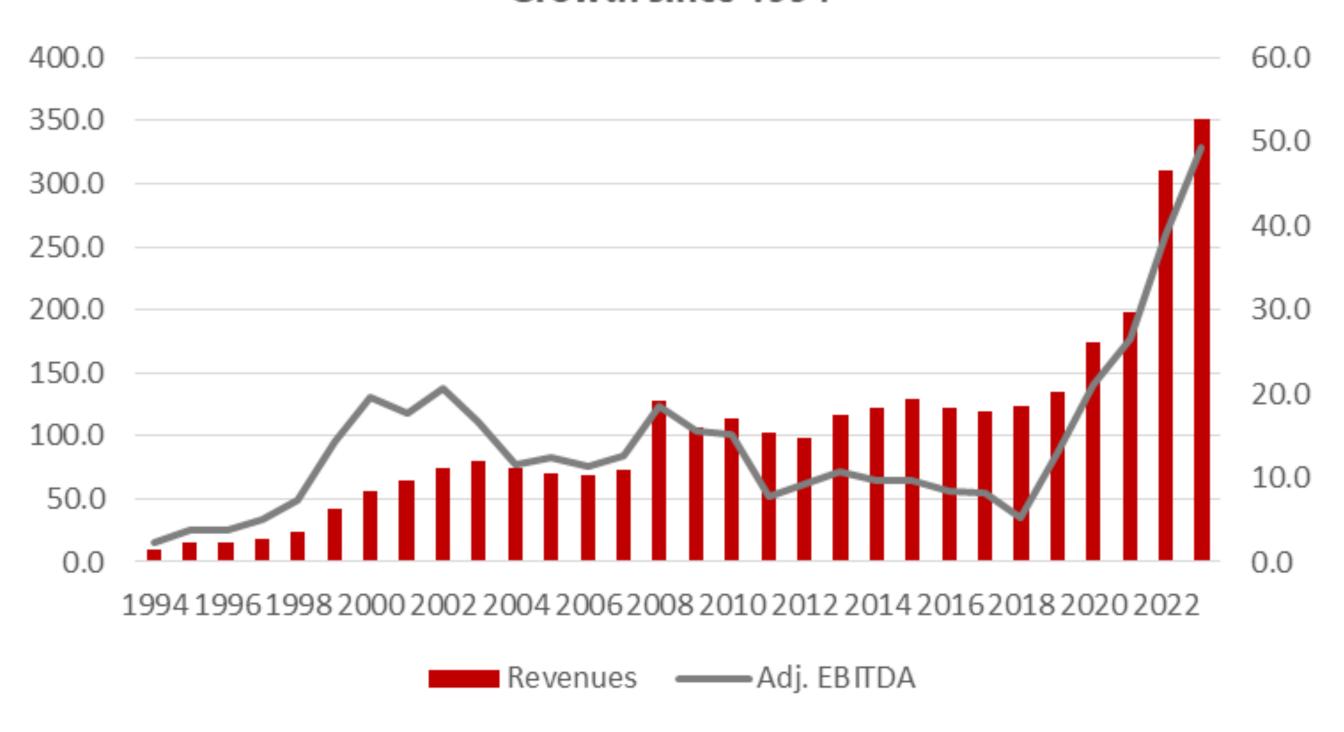

# Performance: Revenues 35X and EBITDA 21X since the Group's inception

#### **Growth since 1994**