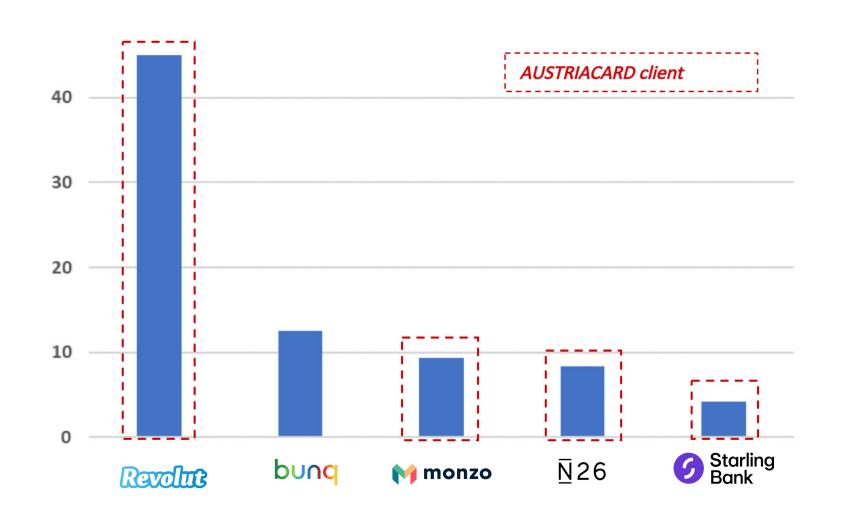

# TOP 5 EUROPEAN CHALLENGER BANKS BASED ON CUSTOMERS (JUNE 2024)

- Neo and Challenger Banks, the drivers of Fintech, have been increasing very fast in recent years.
- Neo and Challenger Bank Revenues are projected to reach \$325-463bn by 2028, growing at CAGR of 15.0% from 2022 to 2028.
- There are about 100 challenger banks worldwide, offering different types of financial services and digital ways of managing money.
  - The Group has a **commanding position** with Challenger Banks in Europe.

ACAG IS THE LEADER IN SMART CARDS FOR FINTECH IN EUROPE, AND GROWING IN NORTH AMERICA

#### **EUROPE**

- Number of Challenger Bank cards issued in Europe in 2023: 62.5 million (From zero in 2017)
- Total number of VISA & Mastercard cards issued in Europe during 2023: 500 million
- Challenger Bank Market share of VISA &
   Mastercard cards in Europe: 12.5%
- Number of Challenger Bank cards manufactured and/or personalized by AUSTRIACARD: 32 million
- AUSTRIACARD European Challenger Bank market share: **51**%

#### **NORTH AMERICA**

- Number of Challenger Bank cards issued in North America in 2023: 45 million (From zero in 2017)
- Number of VISA & Mastercard cards issued in North America in 2023: 750 million
- Challenger Bank market share of VISA & Mastercard in North America: 6%
- Number of cards manufactured and/or personalized by AUSTRIACARD: 4.5 million
- AUSTRIACARD North America Challenger Bank market share: **10**%