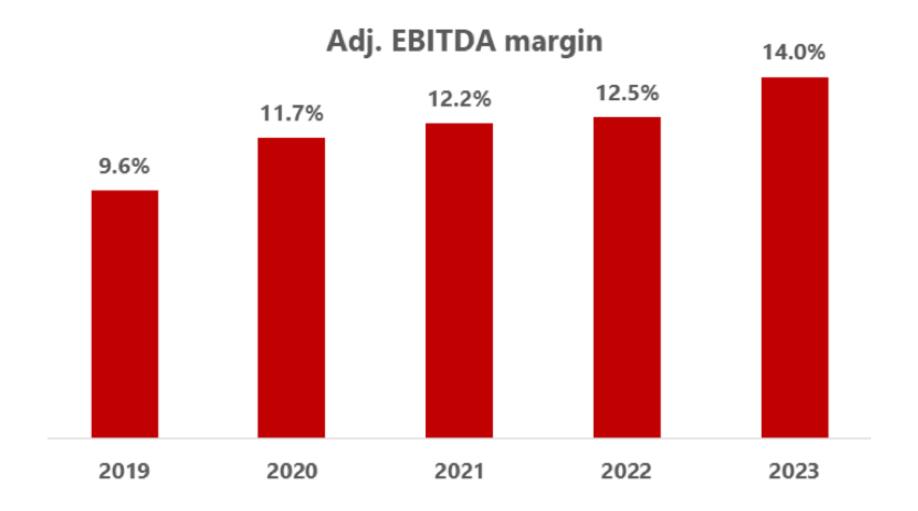

# 2018-23 KPIS:

RAPIDLY GROWING ADJ. REVENUES, ADJ. EBITDA, NET INCOME (€ mn)

#### **ADJ. EBITDA & MARGIN**

Amounts in € mn

**Adjusted EBITDA** increased by 18.1% for a margin of 14.4% due to the:

- Improved sales mix with higher technology component
- Revenue and gross margin growth