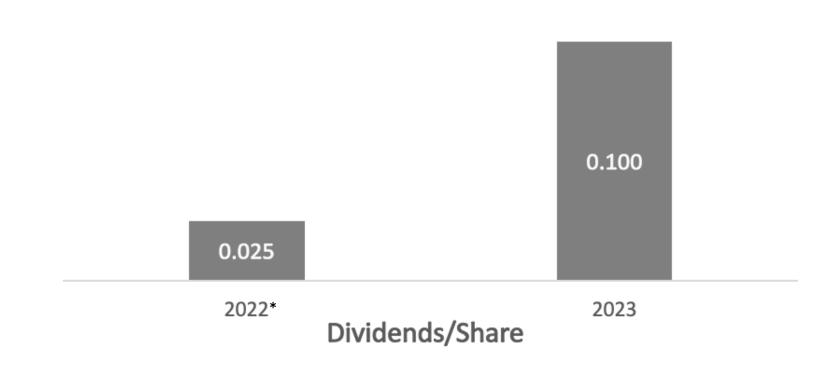

# LOW LEVERAGE ENHANCED DIVIDEND

\* Last 12M Adj. EBITDA used

Following leverage increase to finance accretive acquisitions, now Net Debt/Adj. EBITDA has declined below the 2X target

Amounts in €
\*2022 Divident adjusted for issued bonus shares

Dividend paid in July 2024 for FY2023:€0.10/share, €3.6mn total

#### **Dividend policy**:

• Distribute 20%-25% of Net Income