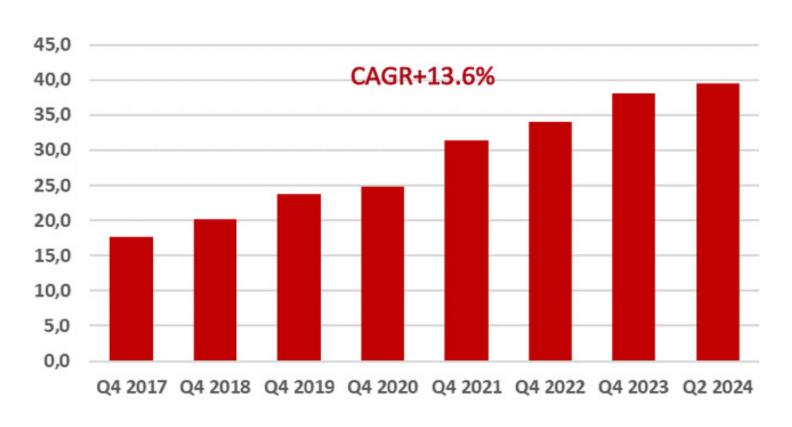

# 2018-23 KPIS:

RAPIDLY GROWING ADJ. REVENUES, ADJ. EBITDA, NET INCOME (€ mn)

#### **ADJ. EBITDA & MARGIN**

Amounts in € mn

**Adjusted EBITDA** increased by 18.1% for a margin of 14.4% due to the:

- Improved sales mix with higher technology component
- Revenue and gross margin growth