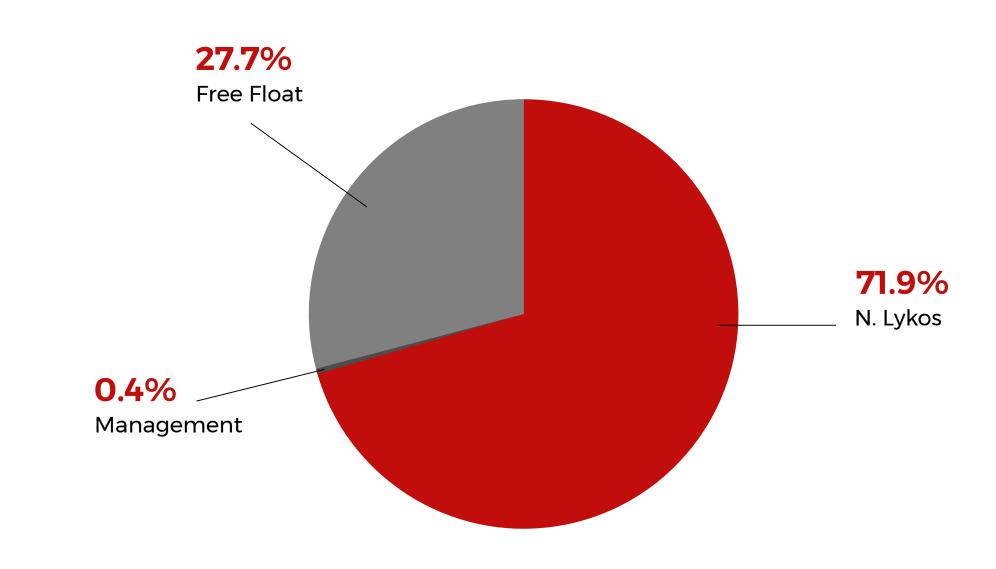

## **AUSTRIACARD SHARES PLACEMENT**

INCREASING FREE FLOAT TO 28%

- On April 30, 2024 majority shareholder N. Lykos, together with other shareholders placed 15% of the company's shares
- ACAG was listed 14 months ago without an IPO, thus the placement practically marks the first entry of institutional investors as shareholders.
- Post placement free float has increased to 28%, significantly enhancing daily liquidity (from 20K shares per day to ~50K) as well as investability of ACAG shares
- Shares currently trade at 5.2X EV/Adj. EBITDA

#### **ACAG SHAREHOLDERS**

- DUAL LISTING: VIENNA & ATHENS EXCHANGES
- SECTOR: TECHNOLOGY
- SYMBOL: ACAG
- BLOOMBERG: ACAG GA, ACAG AV
- REUTERS: ACAGr.AT, ACAG.V
- COMMENCEMENT OF TRADING: MARCH 23, 2023.
- NUMBERS OF SHARES: 36.353.868
- MARKET CAP (November 2024): ~€200mn