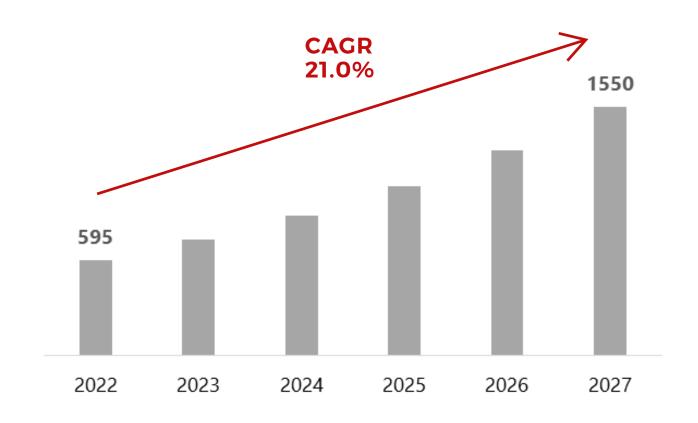

# GLOBAL FINTECH REVENUES PROJECTION 2022-2028

Amounts in \$ bn

# Amounts in \$ bn 500 400 15.0% 100 202 2028

Source: McKinsey - October 2023

# TOP 5 EUROPEAN CHALLENGER BANKS BASED ON CUSTOMERS (JUNE 2024)

- Neo and Challenger Banks, the drivers of Fintech, have been increasing very fast in recent years.
- Neo and Challenger Bank Revenues are projected to reach \$325-463bn by 2028, growing at CAGR of 15.0% from 2022 to 2028.
- There are about 100 challenger banks worldwide, offering different types of financial services and digital ways of managing money.
  - The Group has a **commanding position** with Challenger Banks in Europe.