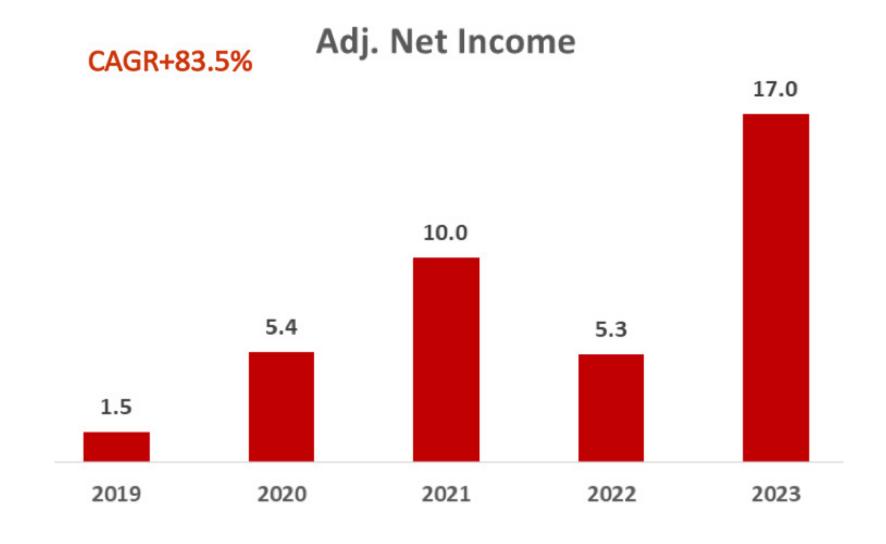

# 2018-23 KPIS:

RAPIDLY GROWING ADJ. REVENUES, ADJ. EBITDA, NET INCOME (€ mn)

#### **NET INCOME**

Amounts in € mn

**Net Income** increased by 15.7% compared to 9M 23, for a margin of 5.6%, due to revenue growth, cost containment and in spite of income tax, special items, financial expenses increase. Basic EPS increase from €0.40 to €0.45.