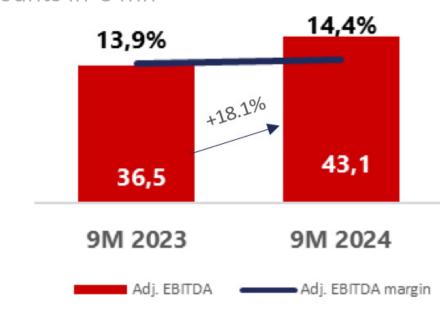

# EXPANSION IN NEW MARKETS DRIVES A STRONG OPERATING PERFORMANCE

- Q3 2024 Group Adj. Revenues increase by 29.6%, 9M 2024 by 14.0% to €298.3mn.
- Near tripling of Digital Transformation revenues, strong growth in Document Lifecycle Management from MEA projects and in Secure Chip & Payment from metal cards expansion. Underlying organic growth of Secure Chip & Payment segment at 20.8%.
- 9M 2024 Group Adj. EBITDA increases by 18.1% to €43.1mn, for a margin of 14.4% compared to 13.9% in 9M 2023.
- Net Profit after Tax after Tax growth of 15.7% to €16.8mn, for a margin of 5.6%.
- 9M 2024 operating cash flow generation at €18.9mn, compared to €-1.1mn in 9M 2023

#### **ADJ. EBITDA & MARGIN**

Amounts in € mn

**Adjusted EBITDA** increased by 18.1% for a margin of 14.4% due to the:

- Improved sales mix with higher technology component
- Revenue and gross margin growth