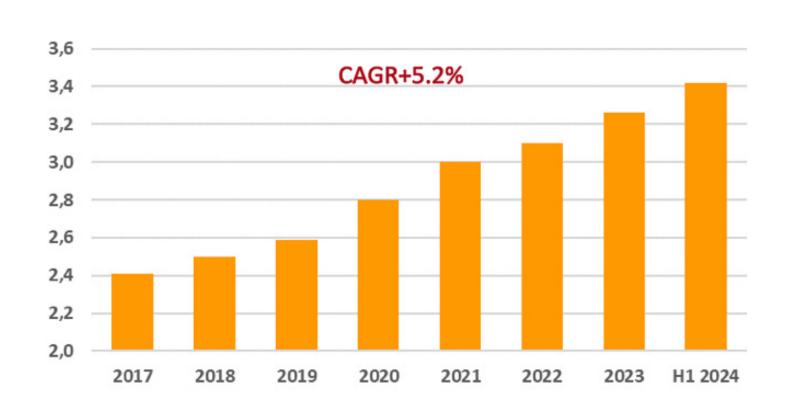

&D capabilities
- High quality, loyal customer base with very long average tenure
- Ability to transform itself over the years and grow continuously
- Low leverage

#### **INVESTMENT THEME**

- Active in the most attractive, fast growing industry markets
- Combining superior organic growth with accretive strategic acquisitions
- Having a long track record of revenue growth with expanding profitability margins
- Expanding continuously its technological capabilities
- Pursuing further opportunities in US, Africa, digitization, data analytics



# CONTENTS

AUSTRIACARD Group Overview

2 9M 2024 Performance

**3** Industry Overview & Market Trends

4 Appendix



#### PAYMENT CARD BUSINESS EXPANSION CONTINUES UNABATED

#### VISA cards outstanding (bn)



#### MASTERCARD cards outstanding (bn)



#### **Transaction on VISA networks (bn)**



#### **Transaction on MASTERCARD networks (bn)**



Source: VISA and MASTERCARD results releases



VISA & MASTERCARD SHARE PRICE PERFORMANCE

#### VISA share price evolution (\$)



#### MASTERCARD share price evolution (\$)



Judging from the share price performance of Visa and Mastercard, the market believes that payment cards will continue being the dominant means of payment going forward...



FINTECH: CHALLENGER BANKS

# GLOBAL FINTECH REVENUES PROJECTION 2022-2028

Amounts in \$ bn

# Amounts in \$ bn 500 400 15.0% 100 202 2028

Source: McKinsey - October 2023

# TOP 5 EUROPEAN CHALLENGER BANKS BASED ON CUSTOMERS (JUNE 2024)



- Neo and Challenger Banks, the drivers of Fintech, have been increasing very fast in recent years.
- Neo an