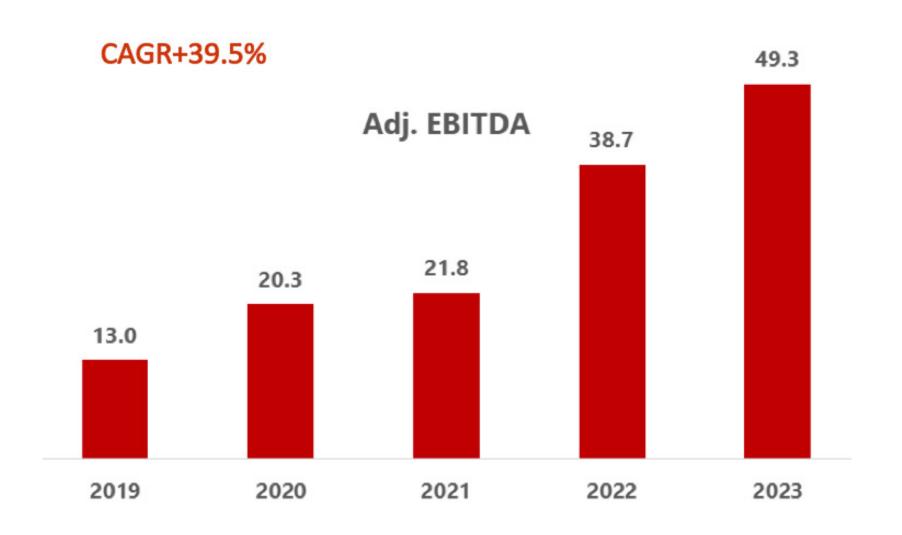

# 2018-23 KPIS:

RAPIDLY GROWING ADJ. REVENUES, ADJ. EBITDA, NET INCOME (€ mn)

#### **ADJ. EBITDA & MARGIN**

Amounts in € mn

**Adjusted EBITDA** increased by 18.1% for a margin of 14.4% due to the:

- Improved sales mix with higher technology component
- Revenue and gross margin growth