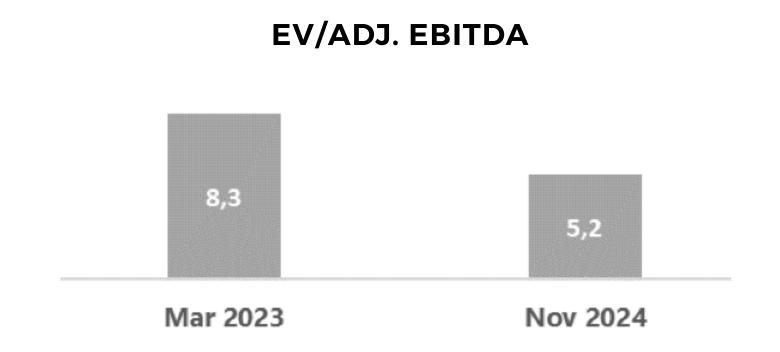

## **AUSTRIACARD SHARES PLACEMENT**

INCREASING FREE FLOAT TO 28%

- On April 30, 2024 majority shareholder N. Lykos, together with other shareholders placed 15% of the company's shares
- ACAG was listed 14 months ago without an IPO, thus the placement practically marks the first entry of institutional investors as shareholders.
- Post placement free float has increased to 28%, significantly enhancing daily liquidity (from 20K shares per day to ~50K) as well as investability of ACAG shares
- Shares currently trade at 5.2X EV/Adj. EBITDA