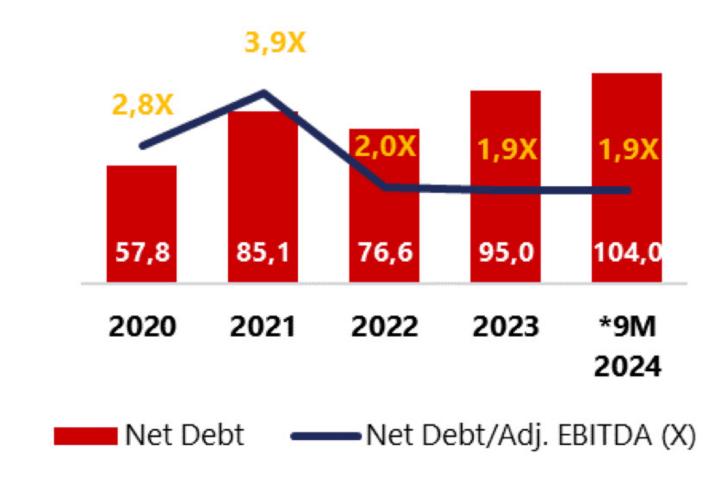

#### **TOTAL ASSETS & NET DEBT**

Amounts in € mn

**Total assets** increased by €20.8m due to increases in inventories and trade receivables, driven by WC normalization, and to support business expansion.

**Net debt** increased by €9.0m due to cash consumption resulting from above developments, partially mitigated by strong operating profitability.

# LOW LEVERAGE ENHANCED DIVIDEND

\* Last 12M Adj. EBITDA used

Following leverage increase to finance accretive acquisitions, now Net Debt/Adj. EBITDA has declined below the 2X target

Amounts in €
\*2022 Divident adjusted for issued bonus shares