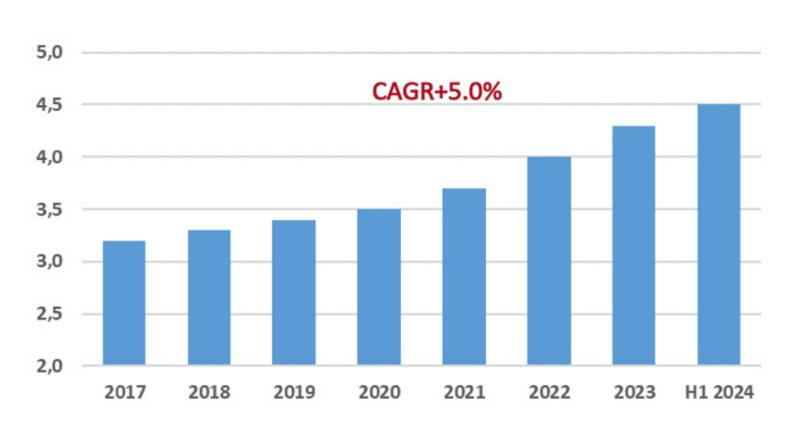

t
- Highly skilled employee base, strong R&D capabilities
- High quality, loyal customer base with very long average tenure
- Ability to transform itself over the years and grow continuously
- Low leverage

#### **INVESTMENT THEME**

- Active in the most attractive, fast growing industry markets
- Combining superior organic growth with accretive strategic acquisitions
- Having a long track record of revenue growth with expanding profitability margins
- Expanding continuously its technological capabilities
- Pursuing further opportunities in US, Africa, digitization, data analytics



# CONTENTS

AUSTRIACARD Group Overview

2 9M 2024 Performance

**3** Industry Overview & Market Trends

4 Appendix



#### PAYMENT CARD BUSINESS EXPANSION CONTINUES UNABATED

#### VISA cards outstanding (bn)



#### MASTERCARD cards outstanding (bn)



#### **Transaction on VISA networks (bn)**



#### **Transaction on MASTERCARD networks (bn)**



Source: VISA and MASTERCARD results releases



VISA & MASTERCARD SHARE PRICE PERFORMANCE

#### VISA share price evolution (\$)



#### MASTERCARD share price evolution (\$)



Judging from the share price performance of Visa and Mastercard, the market believes that payment cards will continue being the dominant means of payment going forward...



FINTECH: CHALLENGER BANKS

# GLOBAL FINTECH REVENUES PROJECTION 2022-2028

Amounts in \$ bn

# Amounts in \$ bn 500 400 15.0% 100 202 2028

Source: McKinsey - October 2023

# TOP 5 EUROPEAN CHALLENGER BANKS BASED ON CUSTOMERS (JUNE 2024)



- Neo and Challenger Banks, the drivers of Fintech, have been incr