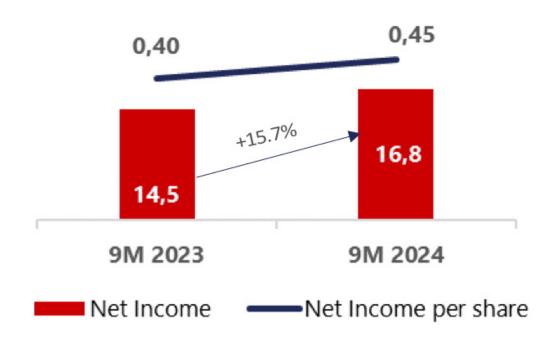

#### **NET INCOME**

Amounts in € mn

**Net Income** increased by 15.7% compared to 9M 23, for a margin of 5.6%, due to revenue growth, cost containment and in spite of income tax, special items, financial expenses increase. Basic EPS increase from €0.40 to €0.45.