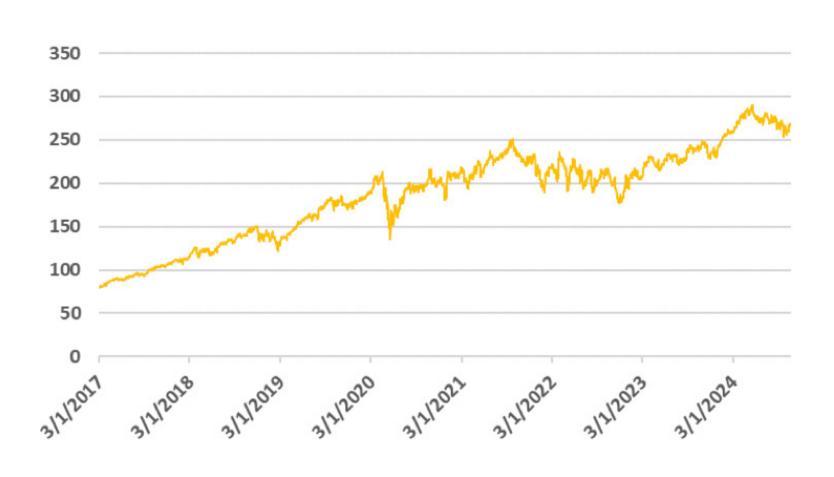

# **AUSTRIACARD PERFORMANCE**

SINCE INITIAL LISTING OF INFORM LYKOS (€ mn)

# Performance: Revenues 35X and EBITDA 21X since the Group's inception

#### **Growth since 1994**