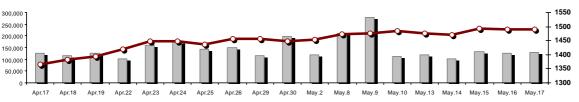

### Summary of Markets

Securities' Transactions Value with Block Trades Method 6-1 (thou. €)

Athex Composite Share Price Index | % daily chng

| Athex Capitalisation (mill. €) **:                                                          | 102,813.40          |        | Derivatives Total Open Interest                    | 513,043 |         |
|---------------------------------------------------------------------------------------------|---------------------|--------|----------------------------------------------------|---------|---------|
| Daily change: mill. €   %                                                                   | 61.92               | 0.06%  | in Index Futures   % daily chng                    | 5,381   | 10.00%  |
| Yearly Avg Capitalisation: mill. €   % chng prev year Avg                                   | 96,032.84           | 19.46% | in Stock Futures   % daily chng                    | 505,828 | 1.39%   |
| Athex Composite Share Price Index   % daily chng                                            | 1,490.46            | -0.08% | in Index Options   % daily chng                    | 1,329   | -0.15%  |
| Athex Composite Share Price Index Capitalisation (mill. $\in$ ) Daily change (mill. $\in$ ) | 93,505.98<br>-39.56 |        | in Stock Options   % daily chng                    | 505     | 0.00%   |
| Securities' Transactions Value with Block Trades Method 6-1 (t                              | 128,627.12          |        | Derivatives Contracts Volume:                      | 44,015  |         |
| Daily change: %                                                                             | 3,072.96            | 2.45%  | Daily change: pieces   %                           | 24,037  | 120.32% |
| YtD Avg Trans. Value: thou. ${\ensuremath{\in}} \mid$ % chng prev year Avg                  | 141,841.05          | 29.45% | YtD Avg Derivatives Contracts % chng prev year Avg | 37,121  | -15.56% |
| Blocks Transactions Value of Method 6-1 (thou. €)                                           | 4,915.68            |        | Derivatives Trades Number:                         | 2,197   |         |
| Blocks Transactions Value of Method 6-2 & 6-3 (thou. $\in$ )                                | 19.45               |        | Daily change: number   %                           | 1,014   | 85.71%  |
| Bonds Transactions Value (thou.€)                                                           | 973.23              |        | YtD Avg Trades number % chng prev year Avg         | 2,051   | -11.99% |
| Securities' Transactions Volume with Block Trades Method 6-1 (                              | tho 32,828.1        | 12     | Lending Total Open Interest                        | 277,504 |         |
| Daily change: thou. pieces   %                                                              | -1,279.08           | -3.75% | Daily change: pieces   %                           | -72,130 | -20.63% |
| YtD Avg Volume: % chng prev year Avg                                                        | 32,319.02           | -3.87% | Lending Volume (Multilateral/Bilateral)            | 21,242  |         |
| Blocks Transactions Volume of Method 6-1 (thou. Pieces)                                     | 1,840.94            |        | Daily change: pieces   %                           | 3,531   |         |
| Blocks Transactions Volume of Method 6-2 & 6-3 (thou. Pieces)                               | 5.00                |        |                                                    |         |         |
| Bonds Transactions Volume                                                                   | 996,000             |        | Multilateral Lending                               | 0       |         |
|                                                                                             |                     |        | Bilateral Lending                                  | 21,242  |         |
|                                                                                             |                     |        |                                                    |         |         |
| Securities' Trades Number with Block Trades Method 6-1                                      | 41,819              |        | Lending Trades Number:                             | 2       | -50.00% |
| Daily change: number   %                                                                    | 6,666               | 18.96% | Daily change: %                                    | -2      |         |
| YtD Avg Trades number % chng prev year Avg                                                  | 41,455              | 14.45% | Multilateral Lending Trades Number                 | 0       |         |
| Number of Blocks Method 6-1                                                                 | 8                   |        | ·                                                  | 2       |         |
| Number of Blocks Method 6-2 & 6-3                                                           | 1                   |        | Bilateral Lending Trades Number                    | 2       |         |
| Number of Bonds Transactions                                                                | 166                 |        |                                                    |         |         |

Athex Composite Share Price Index at 16/05/2024

Daily Fluctuation of Athex Composite Share Price Index at 17/05/2024

Section 1: Statistical Figures of Securities, Derivatives and Lending

| Athex Indices                            |                    |            |         |        |           |           |          |           |             |
|------------------------------------------|--------------------|------------|---------|--------|-----------|-----------|----------|-----------|-------------|
| Index name                               | 17/05/2024         | 16/05/2024 | pts.    | %      | Min       | Мах       | Year min | Year max  | Year change |
| Athex Composite Share Price Index        | 1,490.46 Œ         | 1,491.71   | -1.25   | -0.08% | 1,488.50  | 1,505.35  | 1,293.14 | 1,505.35  | 15.26% #    |
| Athex Composite Index Total Return Index | 2,727.43 Œ         | 2,729.72   | -2.29   | -0.08% | 2,723.83  | 2,754.68  | 2,355.44 | 2,754.68  | 15.79% #    |
| Athex ESG Index                          | 1,702.72 #         | 1,701.20   | 1.52    | 0.09%  | 1,697.55  | 1,720.24  | 1,471.77 | 1,720.24  | 15.69% #    |
| ATHEX Alternative Market Price Index     | 14,672.26 Œ        | 14,914.48  | -242.22 | -1.62% | 14,654.62 | 15,024.40 | 9,352.11 | 15,217.49 | 56.89% #    |
| FTSE/Athex Large Cap                     | 3,621.54 #         | 3,619.46   | 2.08    | 0.06%  | 3,611.23  | 3,660.17  | 3,122.79 | 3,660.17  | 15.97% #    |
| FTSE/Athex Mid Cap Index                 | 2,400.38 #         | 2,392.18   | 8.20    | 0.34%  | 2,391.15  | 2,414.76  | 2,167.92 | 2,459.55  | 6.65% #     |
| FTSE/ATHEX High Dividend Yield Index     | 4,154.26 Œ         | 4,181.82   | -27.56  | -0.66% | 4,151.65  | 4,188.23  | 3,752.57 | 4,217.66  | 10.15% #    |
| FTSE/Athex Market Index                  | 865.05 #           | 864.24     | 0.81    | 0.09%  | 862.72    | 874.01    | 746.82   | 874.01    | 15.83% #    |
| FTSE/Athex Banks                         | 1,323.37 #         | 1,311.07   | 12.30   | 0.94%  | 1,310.30  | 1,346.45  | 1,057.67 | 1,346.45  | 24.66% #    |
| FTSE/ATHEX TECHNOLOGY & TELECOMMUNICAT   | 5,631.27 #         | 5,627.04   | 4.23    | 0.08%  | 5,610.20  | 5,658.17  | 4,915.95 | 5,705.00  | 11.02% #    |
| FTSE/ATHEX FINANCIAL SERVICES            | 6,219.93 #         | 6,164.21   | 55.72   | 0.90%  | 6,160.64  | 6,328.44  | 4,996.31 | 6,328.44  | 24.05% #    |
| FTSE/ATHEX REAL ESTATE                   | 4,789.74 Œ         | 4,855.63   | -65.89  | -1.36% | 4,789.74  | 4,892.78  | 4,639.72 | 5,120.52  | -3.44% Œ    |
| FTSE/ATHEX CONSUMER DISCRETIONARY        | 5,249.69 Œ         | 5,306.04   | -56.35  | -1.06% | 5,249.69  | 5,328.53  | 4,993.33 | 5,557.48  | 4.66% #     |
| FTSE/ATHEX CONSUMER STAPLES              | 6,344.09 Œ         | 6,387.37   | -43.28  | -0.68% | 6,332.07  | 6,437.37  | 5,069.68 | 6,458.99  | 24.68% #    |
| FTSE/ATHEX INDUSTRIALS                   | 6,287.79 Œ         | 6,357.05   | -69.26  | -1.09% | 6,283.69  | 6,369.12  | 5,044.08 | 6,445.12  | 23.74% #    |
| FTSE/ATHEX BASIC MATERIALS               | 5,345. <b>96</b> # | 5,250.39   | 95.57   | 1.82%  | 5,250.39  | 5,399.94  | 4,577.28 | 5,876.05  | 9.78% #     |
| FTSE/ATHEX ENERGY & UTILITIES            | 5,414.60 #         | 5,409.86   | 4.74    | 0.09%  | 5,356.61  | 5,426.19  | 4,961.47 | 5,450.88  | 8.56% #     |
| Athex All Share Index                    | 344.70 #           | 344.64     | 0.06    | 0.02%  | 344.70    | 344.70    | 304.60   | 344.70    | 14.14% #    |
| Hellenic Mid & Small Cap Index           | 2,140.08 Œ         | 2,147.84   | -7.76   | -0.36% | 2,138.01  | 2,156.45  | 1,929.00 | 2,157.15  | 10.94% #    |
| FTSE/Athex Large Cap Total Return        | 6,027.25 #         | 6,020.21   | 7.04    | 0.12%  |           |           | 5,201.70 | 6,027.25  | 16.64% #    |
| FTSE/Athex Mid Cap Total Return          | 3,232.65 #         | 3,221.61   | 11.04   | 0.34%  |           |           | 2,922.90 | 3,302.69  | 6.65% #     |
| MSCI GREECE REBASED                      | 5,755.66 #         | 5,736.86   | 18.80   | 0.33%  | 5,728.44  | 5,821.87  | 4,984.69 | 5,821.87  | 15.47% #    |
| Hellenic Corporate Bond Index            | 131.96 #           | 131.92     | 0.04    | 0.03%  |           |           | 129.54   | 131.96    | 1.79% #     |
| Hellenic Corporate Bond Price Index      | 91.20 #            | 91.18      | 0.02    | 0.02%  |           |           | 90.52    | 91.29     | 0.61% #     |