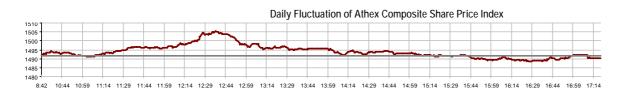

Athex Composite Share Price Index at 16/05/2024

Daily Fluctuation of Athex Composite Share Price Index at 17/05/2024

Section 1: Statistical Figures of Securities, Derivatives and Lending

| Athex Indices                            |                    |            |         |        |           |           |          |           |             |
|------------------------------------------|--------------------|------------|---------|--------|-----------|-----------|----------|-----------|-------------|
| Index name                               | 17/05/2024         | 16/05/2024 | pts.    | %      | Min       | Мах       | Year min | Year max  | Year change |
| Athex Composite Share Price Index        | 1,490.46 Œ         | 1,491.71   | -1.25   | -0.08% | 1,488.50  | 1,505.35  | 1,293.14 | 1,505.35  | 15.26% #    |
| Athex Composite Index Total Return Index | 2,727.43 Œ         | 2,729.72   | -2.29   | -0.08% | 2,723.83  | 2,754.68  | 2,355.44 | 2,754.68  | 15.79% #    |
| Athex ESG Index                          | 1,702.72 #         | 1,701.20   | 1.52    | 0.09%  | 1,697.55  | 1,720.24  | 1,471.77 | 1,720.24  | 15.69% #    |
| ATHEX Alternative Market Price Index     | 14,672.26 Œ        | 14,914.48  | -242.22 | -1.62% | 14,654.62 | 15,024.40 | 9,352.11 | 15,217.49 | 56.89% #    |
| FTSE/Athex Large Cap                     | 3,621.54 #         | 3,619.46   | 2.08    | 0.06%  | 3,611.23  | 3,660.17  | 3,122.79 | 3,660.17  | 15.97% #    |
| FTSE/Athex Mid Cap Index                 | 2,400.38 #         | 2,392.18   | 8.20    | 0.34%  | 2,391.15  | 2,414.76  | 2,167.92 | 2,459.55  | 6.65% #     |
| FTSE/ATHEX High Dividend Yield Index     | 4,154.26 Œ         | 4,181.82   | -27.56  | -0.66% | 4,151.65  | 4,188.23  | 3,752.57 | 4,217.66  | 10.15% #    |
| FTSE/Athex Market Index                  | 865.05 #           | 864.24     | 0.81    | 0.09%  | 862.72    | 874.01    | 746.82   | 874.01    | 15.83% #    |
| FTSE/Athex Banks                         | 1,323.37 #         | 1,311.07   | 12.30   | 0.94%  | 1,310.30  | 1,346.45  | 1,057.67 | 1,346.45  | 24.66% #    |
| FTSE/ATHEX TECHNOLOGY & TELECOMMUNICAT   | 5,631.27 #         | 5,627.04   | 4.23    | 0.08%  | 5,610.20  | 5,658.17  | 4,915.95 | 5,705.00  | 11.02% #    |
| FTSE/ATHEX FINANCIAL SERVICES            | 6,219.93 #         | 6,164.21   | 55.72   | 0.90%  | 6,160.64  | 6,328.44  | 4,996.31 | 6,328.44  | 24.05% #    |
| FTSE/ATHEX REAL ESTATE                   | 4,789.74 Œ         | 4,855.63   | -65.89  | -1.36% | 4,789.74  | 4,892.78  | 4,639.72 | 5,120.52  | -3.44% Œ    |
| FTSE/ATHEX CONSUMER DISCRETIONARY        | 5,249.69 Œ         | 5,306.04   | -56.35  | -1.06% | 5,249.69  | 5,328.53  | 4,993.33 | 5,557.48  | 4.66% #     |
| FTSE/ATHEX CONSUMER STAPLES              | 6,344.09 Œ         | 6,387.37   | -43.28  | -0.68% | 6,332.07  | 6,437.37  | 5,069.68 | 6,458.99  | 24.68% #    |
| FTSE/ATHEX INDUSTRIALS                   | 6,287.79 Œ         | 6,357.05   | -69.26  | -1.09% | 6,283.69  | 6,369.12  | 5,044.08 | 6,445.12  | 23.74% #    |
| FTSE/ATHEX BASIC MATERIALS               | 5,345. <b>96</b> # | 5,250.39   | 95.57   | 1.82%  | 5,250.39  | 5,399.94  | 4,577.28 | 5,876.05  | 9.78% #     |
| FTSE/ATHEX ENERGY & UTILITIES            | 5,414.60 #         | 5,409.86   | 4.74    | 0.09%  | 5,356.61  | 5,426.19  | 4,961.47 | 5,450.88  | 8.56% #     |
| Athex All Share Index                    | 344.70 #           | 344.64     | 0.06    | 0.02%  | 344.70    | 344.70    | 304.60   | 344.70    | 14.14% #    |
| Hellenic Mid & Small Cap Index           | 2,140.08 Œ         | 2,147.84   | -7.76   | -0.36% | 2,138.01  | 2,156.45  | 1,929.00 | 2,157.15  | 10.94% #    |
| FTSE/Athex Large Cap Total Return        | 6,027.25 #         | 6,020.21   | 7.04    | 0.12%  |           |           | 5,201.70 | 6,027.25  | 16.64% #    |
| FTSE/Athex Mid Cap Total Return          | 3,232.65 #         | 3,221.61   | 11.04   | 0.34%  |           |           | 2,922.90 | 3,302.69  | 6.65% #     |
| MSCI GREECE REBASED                      | 5,755.66 #         | 5,736.86   | 18.80   | 0.33%  | 5,728.44  | 5,821.87  | 4,984.69 | 5,821.87  | 15.47% #    |
| Hellenic Corporate Bond Index            | 131.96 #           | 131.92     | 0.04    | 0.03%  |           |           | 129.54   | 131.96    | 1.79% #     |
| Hellenic Corporate Bond Price Index      | 91.20 #            | 91.18      | 0.02    | 0.02%  |           |           | 90.52    | 91.29     | 0.61% #     |