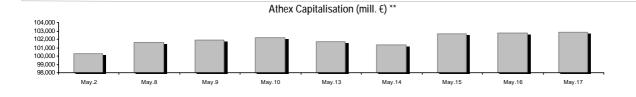

### Summary of Markets

Securities' Transactions Value with Block Trades Method 6-1 (thou. €)

Athex Composite Share Price Index | % daily chng

| Athex Capitalisation (mill. €) **:                                                          | 102,813.40          |        | Derivatives Total Open Interest                    | 513,043 |         |
|---------------------------------------------------------------------------------------------|---------------------|--------|----------------------------------------------------|---------|---------|
| Daily change: mill. €   %                                                                   | 61.92               | 0.06%  | in Index Futures   % daily chng                    | 5,381   | 10.00%  |
| Yearly Avg Capitalisation: mill. €   % chng prev year Avg                                   | 96,032.84           | 19.46% | in Stock Futures   % daily chng                    | 505,828 | 1.39%   |
| Athex Composite Share Price Index   % daily chng                                            | 1,490.46            | -0.08% | in Index Options   % daily chng                    | 1,329   | -0.15%  |
| Athex Composite Share Price Index Capitalisation (mill. $\in$ ) Daily change (mill. $\in$ ) | 93,505.98<br>-39.56 |        | in Stock Options   % daily chng                    | 505     | 0.00%   |
| Securities' Transactions Value with Block Trades Method 6-1 (t                              | 128,627.12          |        | Derivatives Contracts Volume:                      | 44,015  |         |
| Daily change: %                                                                             | 3,072.96            | 2.45%  | Daily change: pieces   %                           | 24,037  | 120.32% |
| YtD Avg Trans. Value: thou. ${\ensuremath{\in}} \mid$ % chng prev year Avg                  | 141,841.05          | 29.45% | YtD Avg Derivatives Contracts % chng prev year Avg | 37,121  | -15.56% |
| Blocks Transactions Value of Method 6-1 (thou. €)                                           | 4,915.68            |        | Derivatives Trades Number:                         | 2,197   |         |
| Blocks Transactions Value of Method 6-2 & 6-3 (thou. $\in$ )                                | 19.45               |        | Daily change: number   %                           | 1,014   | 85.71%  |
| Bonds Transactions Value (thou.€)                                                           | 973.23              |        | YtD Avg Trades number % chng prev year Avg         | 2,051   | -11.99% |
| Securities' Transactions Volume with Block Trades Method 6-1 (                              | tho 32,828.1        | 12     | Lending Total Open Interest                        | 277,504 |         |
| Daily change: thou. pieces   %                                                              | -1,279.08           | -3.75% | Daily change: pieces   %                           | -72,130 | -20.63% |
| YtD Avg Volume: % chng prev year Avg                                                        | 32,319.02           | -3.87% | Lending Volume (Multilateral/Bilateral)            | 21,242  |         |
| Blocks Transactions Volume of Method 6-1 (thou. Pieces)                                     | 1,840.94            |        | Daily change: pieces   %                           | 3,531   |         |
| Blocks Transactions Volume of Method 6-2 & 6-3 (thou. Pieces)                               | 5.00                |        |                                                    |         |         |
| Bonds Transactions Volume                                                                   | 996,000             |        | Multilateral Lending                               | 0       |         |
|                                                                                             |                     |        | Bilateral Lending                                  | 21,242  |         |
|                                                                                             |                     |        |                                                    |         |         |
| Securities' Trades Number with Block Trades Method 6-1                                      | 41,819              |        | Lending Trades Number:                             | 2       | -50.00% |
| Daily change: number   %                                                                    | 6,666               | 18.96% | Daily change: %                                    | -2      |         |
| YtD Avg Trades number % chng prev year Avg                                                  | 41,455              | 14.45% | Multilateral Lending Trades Number                 | 0       |         |
| Number of Blocks Method 6-1                                                                 | 8                   |        | ·                                                  | 2       |         |
| Number of Blocks Method 6-2 & 6-3                                                           | 1                   |        | Bilateral Lending Trades Number                    | 2       |         |
| Number of Bonds Transactions                                                                | 166                 |        |                                                    |         |         |