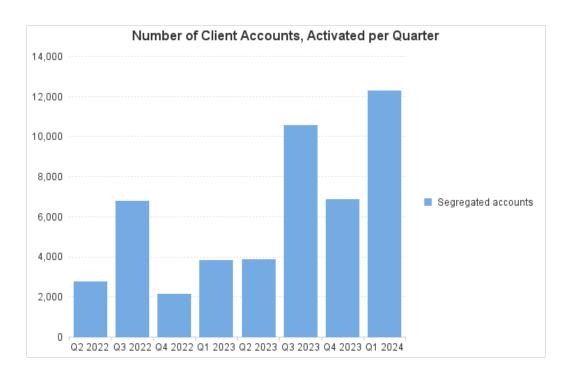

| Activations * | Segregated accounts | Omnibus accounts |
|---------------|---------------------|------------------|
| Activations   | ocgregated accounts | Ommbus accounts  |
| Q2 2022       | 2,747               | 3                |
| Q3 2022       | 6,765               |                  |
| Q4 2022       | 2,154               |                  |
| Q1 2023       | 3,802               | 3                |
| Q2 2023       | 3,874               | 5                |
| Q3 2023       | 10,567              | 2                |
| Q4 2023       | 6,838               | 1                |
| Q1 2024       | 12,277              | 1                |

<sup>\*</sup> The number of Activations of Client Accounts in the Dematerialized Securities System (DSS) of ATHEXCSD, per Quarter. It depicts the last two rolling years and account types - either Segregated or Omnibus.