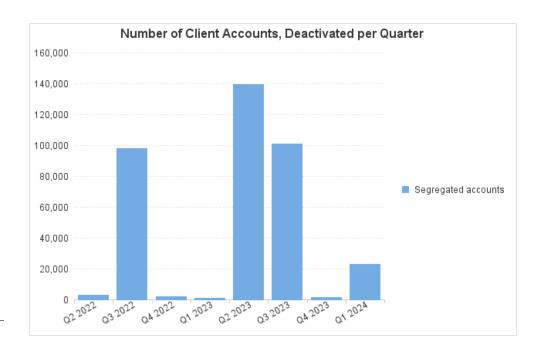

<sup>\*\*</sup> The total number of active Client Accounts in the Dematerialized Securities System (DSS) of ATHEXCSD as of last Quarter

| Deactivations *** | Segregated accounts | Omnibus accounts |
|-------------------|---------------------|------------------|
| Q2 2022           | 3,030               |                  |
| Q3 2022           | 98,013              |                  |
| Q4 2022           | 2,140               | 2                |
| Q1 2023           | 1,047               |                  |
| Q2 2023           | 139,474             |                  |
| Q3 2023           | 101,147             |                  |
| Q4 2023           | 1,284               |                  |
| Q1 2024           | 23,031              |                  |

<sup>\*</sup> The number of Deactivations of Client Accounts in the Dematerialized Securities System (DSS) of ATHEXCSD, per Quarter. It depicts the last two rolling years and account types - either Segregated or Omnibus.