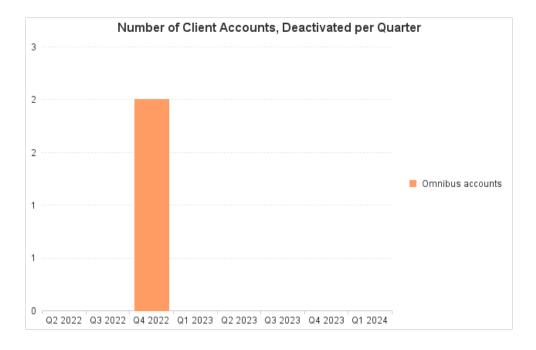

<sup>\*\*</sup> The total number of active Client Accounts in the Dematerialized Securities System (DSS) of ATHEXCSD as of last Quarter

| Deactivations *** | Segregated accounts | Omnibus accounts |
|-------------------|---------------------|------------------|
| Q2 2022           | 3,030               |                  |
| Q3 2022           | 98,013              |                  |
| Q4 2022           | 2,140               | 2                |
| Q1 2023           | 1,047               |                  |
| Q2 2023           | 139,474             |                  |
| Q3 2023           | 101,147             |                  |
| Q4 2023           | 1,284               |                  |
| Q1 2024           | 23,031              |                  |

<sup>\*</sup> The number of Deactivations of Client Accounts in the Dematerialized Securities System (DSS) of ATHEXCSD, per Quarter. It depicts the last two rolling years and account types - either Segregated or Omnibus.