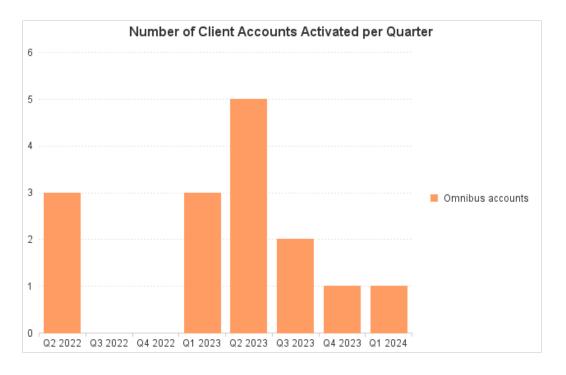

| Activations * | Segregated accounts | Omnibus accounts |
|---------------|---------------------|------------------|
| Activations   | ocgregated accounts | Ommbus accounts  |
| Q2 2022       | 2,747               | 3                |
| Q3 2022       | 6,765               |                  |
| Q4 2022       | 2,154               |                  |
| Q1 2023       | 3,802               | 3                |
| Q2 2023       | 3,874               | 5                |
| Q3 2023       | 10,567              | 2                |
| Q4 2023       | 6,838               | 1                |
| Q1 2024       | 12,277              | 1                |

<sup>\*</sup> The number of Activations of Client Accounts in the Dematerialized Securities System (DSS) of ATHEXCSD, per Quarter. It depicts the last two rolling years and account types - either Segregated or Omnibus.