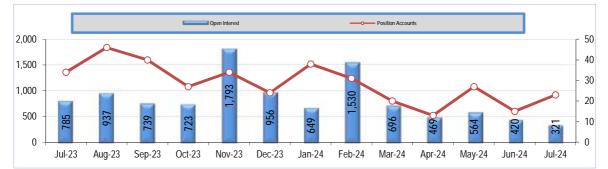

### 3. Investors participation in Index Futures

| Open Interest                                 |                       | Index Futures |         |        |            |  |  |
|-----------------------------------------------|-----------------------|---------------|---------|--------|------------|--|--|
|                                               | (Data of: 31/07/2024) | Position Ac   | ccounts | Oper   | n Interest |  |  |
|                                               |                       | number        |         | number |            |  |  |
| I. Domestic Investors                         |                       | 222           | 99.55   | 3,645  | 74.06      |  |  |
| Households                                    |                       | 204           | 91.48   | 1,328  | 26.98      |  |  |
| Insurance Corporations                        |                       | 0             | 0.00    | 0      | 0.00       |  |  |
| Pension funds                                 |                       | 0             | 0.00    | 0      | 0.00       |  |  |
| Money market funds (MMFs)                     |                       | 0             | 0.00    | 0      | 0.00       |  |  |
| Non-MMF investment funds                      |                       | 7             | 3.14    | 1,526  | 31.00      |  |  |
| Deposit-taking Corporations                   |                       | 2             | 0.90    | 678    | 13.77      |  |  |
| Other financial intermediaries                |                       | 7             | 3.14    | 92     | 1.87       |  |  |
| Non-Profit Institutions serving Households    |                       | 0             | 0.00    | 0      | 0.00       |  |  |
| Non-Financial Corporations                    |                       | 2             | 0.90    | 0      | 0.00       |  |  |
| Central Governemnt                            |                       | 0             | 0.00    | 21     | 0.43       |  |  |
| Insurance Funds                               |                       | 0             | 0.00    | 0      | 0.00       |  |  |
| Social Security Funds                         |                       | 0             | 0.00    | 0      | 0.00       |  |  |
| Institutions and bodies of the European Union |                       | 0             | 0.00    | 0      | 0.00       |  |  |
| II. Foreign Investors                         |                       |               | 0.45    | 1,277  | 25.94      |  |  |
| Households                                    |                       | 0             | 0.00    | 0      | 0.00       |  |  |
| Deposit-taking Corporations                   |                       | 0             | 0.00    | 0      | 0.00       |  |  |
| Other financial intermediaries                |                       | 0             | 0.00    | 0      | 0.00       |  |  |
| Non-Financial Corporations                    |                       | 0             | 0.00    | 0      | 0.00       |  |  |
| Institutions and bodies of the European Union |                       | 0             | 0.00    | 0      | 0.00       |  |  |
| Non-MMF investment funds                      |                       | 1             | 0.45    | 1,277  | 25.94      |  |  |
| III. Other Not Identified                     |                       | 0             | 0.00    | 0      | 0.00       |  |  |
| Total (I+II+III)                              |                       | 223           | 100.00  | 4,922  | 100.00     |  |  |

### 3. Investors participation in Index Futures