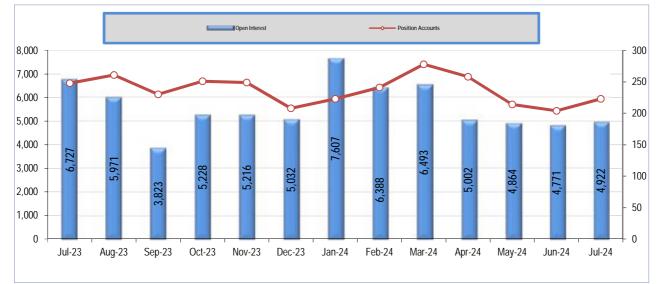

### 3. Investors participation in Index Futures

| Open Interest                                 |                       | Index Futures |         |        |            |  |  |
|-----------------------------------------------|-----------------------|---------------|---------|--------|------------|--|--|
|                                               | (Data of: 31/07/2024) | Position Ac   | ccounts | Oper   | n Interest |  |  |
|                                               |                       | number        |         | number |            |  |  |
| I. Domestic Investors                         |                       | 222           | 99.55   | 3,645  | 74.06      |  |  |
| Households                                    |                       | 204           | 91.48   | 1,328  | 26.98      |  |  |
| Insurance Corporations                        |                       | 0             | 0.00    | 0      | 0.00       |  |  |
| Pension funds                                 |                       | 0             | 0.00    | 0      | 0.00       |  |  |
| Money market funds (MMFs)                     |                       | 0             | 0.00    | 0      | 0.00       |  |  |
| Non-MMF investment funds                      |                       | 7             | 3.14    | 1,526  | 31.00      |  |  |
| Deposit-taking Corporations                   |                       | 2             | 0.90    | 678    | 13.77      |  |  |
| Other financial intermediaries                |                       | 7             | 3.14    | 92     | 1.87       |  |  |
| Non-Profit Institutions serving Households    |                       | 0             | 0.00    | 0      | 0.00       |  |  |
| Non-Financial Corporations                    |                       | 2             | 0.90    | 0      | 0.00       |  |  |
| Central Governemnt                            |                       | 0             | 0.00    | 21     | 0.43       |  |  |
| Insurance Funds                               |                       | 0             | 0.00    | 0      | 0.00       |  |  |
| Social Security Funds                         |                       | 0             | 0.00    | 0      | 0.00       |  |  |
| Institutions and bodies of the European Union |                       | 0             | 0.00    | 0      | 0.00       |  |  |
| II. Foreign Investors                         |                       |               | 0.45    | 1,277  | 25.94      |  |  |
| Households                                    |                       | 0             | 0.00    | 0      | 0.00       |  |  |
| Deposit-taking Corporations                   |                       | 0             | 0.00    | 0      | 0.00       |  |  |
| Other financial intermediaries                |                       | 0             | 0.00    | 0      | 0.00       |  |  |
| Non-Financial Corporations                    |                       | 0             | 0.00    | 0      | 0.00       |  |  |
| Institutions and bodies of the European Union |                       | 0             | 0.00    | 0      | 0.00       |  |  |
| Non-MMF investment funds                      |                       | 1             | 0.45    | 1,277  | 25.94      |  |  |
| III. Other Not Identified                     |                       | 0             | 0.00    | 0      | 0.00       |  |  |
| Total (I+II+III)                              |                       | 223           | 100.00  | 4,922  | 100.00     |  |  |