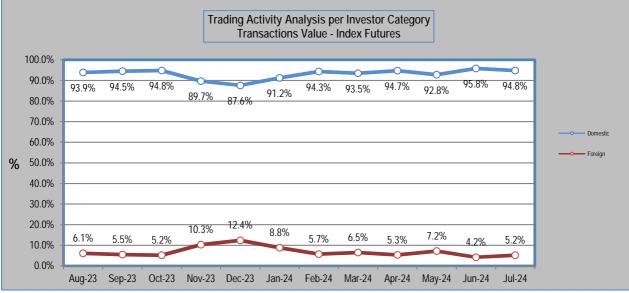

### 3. Investors participation in Index Futures

#### **Derivatives market**

|                                                       | Trading Activity Analysis per Investor Category |        |        |        |          |         |        |        |  |  |  |  |
|-------------------------------------------------------|-------------------------------------------------|--------|--------|--------|----------|---------|--------|--------|--|--|--|--|
| Index Futures                                         |                                                 |        |        |        |          |         |        |        |  |  |  |  |
| Transactions Volume                                   |                                                 |        |        |        |          |         |        |        |  |  |  |  |
| Data Jan-24 Feb-24 Mar-24 Apr-24 May-24 Jun-24 Jul-24 |                                                 |        |        |        |          |         |        |        |  |  |  |  |
| Domestic Investors                                    |                                                 | 91.0%  | 94.2%  | 93.0%  | 94.9%    | 92.6%   | 95.2%  | 94.6%  |  |  |  |  |
| Foreign Investors                                     |                                                 | 9.0%   | 5.8%   | 7.0%   | 5.1%     | 7.4%    | 4.8%   | 5.4%   |  |  |  |  |
|                                                       |                                                 |        |        |        |          |         |        |        |  |  |  |  |
|                                                       |                                                 |        |        | T      | ransacti | ons Val | ue     |        |  |  |  |  |
|                                                       | Data                                            | Jan-24 | Feb-24 | Mar-24 | Apr-24   | May-24  | Jun-24 | Jul-24 |  |  |  |  |
| Domestic Investors                                    |                                                 | 91.2%  | 94.3%  | 93.5%  | 94.7%    | 92.8%   | 95.8%  | 94.8%  |  |  |  |  |
| Foreign Investors                                     |                                                 | 8.8%   | 5.7%   | 6.5%   | 5.3%     | 7.2%    | 4.2%   | 5.2%   |  |  |  |  |
|                                                       |                                                 |        |        |        |          |         |        |        |  |  |  |  |