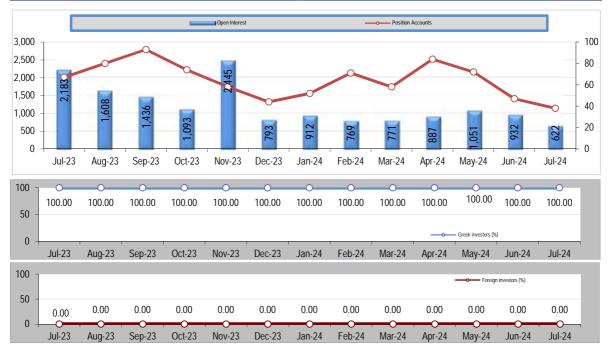

#### 6. Investors participation in Index Options

| Open Interest                                 |                       | Index Options |        |        |          |  |  |
|-----------------------------------------------|-----------------------|---------------|--------|--------|----------|--|--|
|                                               | (Data of: 31/07/2024) | Position Ac   | counts | Open   | Interest |  |  |
|                                               |                       | number        |        | number | %        |  |  |
| I. Domestic Investors                         |                       | 38            | 100.00 | 622    | 100.00   |  |  |
| Households                                    |                       | 19            | 50.00  | 32     | 5.14     |  |  |
| Insurance Corporations                        |                       | 0             | 0.00   | 0      | 0.00     |  |  |
| Pension funds                                 |                       | 0             | 0.00   | 0      | 0.00     |  |  |
| Money market funds (MMFs)                     |                       | 0             | 0.00   | 0      | 0.00     |  |  |
| Non-MMF investment funds                      |                       | 0             | 0.00   | 0      | 0.00     |  |  |
| Deposit-taking Corporations                   |                       | 4             | 10.53  | 188    | 30.23    |  |  |
| Other financial intermediaries                |                       | 15            | 39.47  | 402    | 64.63    |  |  |
| Non-Profit Institutions serving Households    |                       | 0             | 0.00   | 0      | 0.00     |  |  |
| Non-Financial Corporations                    |                       | 0             | 0.00   | 0      | 0.00     |  |  |
| Central Governemnt                            |                       | 0             | 0.00   | 0      | 0.00     |  |  |
| Insurance Funds                               |                       | 0             | 0.00   | 0      | 0.00     |  |  |
| Social Security Funds                         |                       | 0             | 0.00   | 0      | 0.00     |  |  |
| Institutions and bodies of the European Union |                       | 0             | 0.00   | 0      | 0.00     |  |  |
| II. Foreign Investors                         |                       | 0             | 0.00   | 0      | 0.00     |  |  |
| Households                                    |                       | 0             | 0.00   | 0      | 0.00     |  |  |
| Deposit-taking Corporations                   |                       | 0             | 0.00   | 0      | 0.00     |  |  |
| Other financial intermediaries                |                       | 0             | 0.00   | 0      | 0.00     |  |  |
| Non-Financial Corporations                    |                       | 0             | 0.00   | 0      | 0.00     |  |  |
| III. Other Not Identified                     |                       | 0             | 0.00   | 0      | 0.00     |  |  |
| Total (I+II+III)                              |                       | 38            | 100.00 | 622    | 100.00   |  |  |