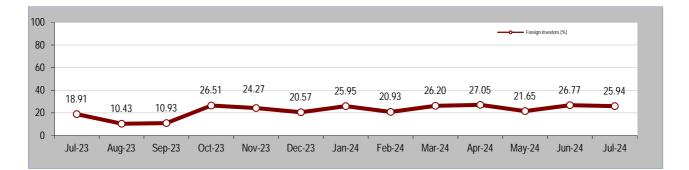

### 3. Investors participation in Index Futures

#### **Derivatives market**

|                                                       | Trading Activity Analysis per Investor Category |        |        |        |          |         |        |        |  |  |  |  |
|-------------------------------------------------------|-------------------------------------------------|--------|--------|--------|----------|---------|--------|--------|--|--|--|--|
| Index Futures                                         |                                                 |        |        |        |          |         |        |        |  |  |  |  |
| Transactions Volume                                   |                                                 |        |        |        |          |         |        |        |  |  |  |  |
| Data Jan-24 Feb-24 Mar-24 Apr-24 May-24 Jun-24 Jul-24 |                                                 |        |        |        |          |         |        |        |  |  |  |  |
| Domestic Investors                                    |                                                 | 91.0%  | 94.2%  | 93.0%  | 94.9%    | 92.6%   | 95.2%  | 94.6%  |  |  |  |  |
| Foreign Investors                                     |                                                 | 9.0%   | 5.8%   | 7.0%   | 5.1%     | 7.4%    | 4.8%   | 5.4%   |  |  |  |  |
|                                                       |                                                 |        |        |        |          |         |        |        |  |  |  |  |
|                                                       |                                                 |        |        | T      | ransacti | ons Val | ue     |        |  |  |  |  |
|                                                       | Data                                            | Jan-24 | Feb-24 | Mar-24 | Apr-24   | May-24  | Jun-24 | Jul-24 |  |  |  |  |
| Domestic Investors                                    |                                                 | 91.2%  | 94.3%  | 93.5%  | 94.7%    | 92.8%   | 95.8%  | 94.8%  |  |  |  |  |
| Foreign Investors                                     |                                                 | 8.8%   | 5.7%   | 6.5%   | 5.3%     | 7.2%    | 4.2%   | 5.2%   |  |  |  |  |
|                                                       |                                                 |        |        |        |          |         |        |        |  |  |  |  |