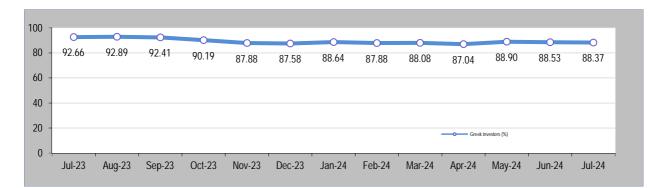

### 1. Investors' participation in the Derivatives Market

| Open Interest                                 |               | Derivatives Market |        |  |  |  |
|-----------------------------------------------|---------------|--------------------|--------|--|--|--|
| (Data of:                                     | 31/07/2024)   | Open Interest      |        |  |  |  |
|                                               |               | number             |        |  |  |  |
| I. Domestic Investors                         |               | 420,397            | 88.37  |  |  |  |
| Households                                    |               | 389,849            | 81.95  |  |  |  |
| Insurance Corporations                        |               | 0                  | 0.00   |  |  |  |
| Pension funds                                 |               | 0                  | 0.00   |  |  |  |
| Money market funds (MMFs)                     |               | 0                  | 0.00   |  |  |  |
| Non-MMF investment funds                      |               | 2,380              | 0.50   |  |  |  |
| Deposit-taking Corporations                   |               | 903                | 0.19   |  |  |  |
| Other financial intermediaries                |               | 7,438              | 1.56   |  |  |  |
| Non-Profit Institutions serving Households    |               | 800                | 0.17   |  |  |  |
| Non-Financial Corporations                    |               | 18,687             | 3.93   |  |  |  |
| Central Governemnt                            |               | 0                  | 0.00   |  |  |  |
| Social Security Funds                         |               | 340                | 0.07   |  |  |  |
| Institutions and bodies of the European Union |               | 0                  | 0.00   |  |  |  |
| II. Foreign Investors                         |               | 55,302             | 11.63  |  |  |  |
| Households                                    |               | 14,640             | 3.08   |  |  |  |
| Deposit-taking Corporations                   |               | 0                  | 0.00   |  |  |  |
| Other financial intermediaries                |               | 610                | 0.13   |  |  |  |
| Non-Financial Corporations                    |               | 525                | 0.11   |  |  |  |
| Institutions and bodies of the European Union |               | 0                  | 0.00   |  |  |  |
| Non-MMF investment funds                      |               | 39,527             | 8.31   |  |  |  |
| Total (I+II+III)                              |               | 475,699            | 100.00 |  |  |  |
|                                               | Open Interest |                    |        |  |  |  |
| 600,000                                       |               |                    |        |  |  |  |

### **Derivatives market**

1. Investors' participation in the Derivatives Market