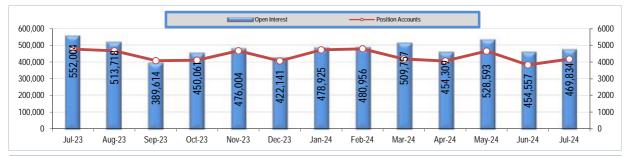

#### 4. Investors participation in Stock Futures

| Open Interest                                 |                       | Stock Futures |          |             |        |  |  |
|-----------------------------------------------|-----------------------|---------------|----------|-------------|--------|--|--|
|                                               | (Data of: 31/07/2024) | Position A    | .ccounts | Open Intere |        |  |  |
|                                               |                       | number        |          | number      |        |  |  |
| I. Domestic Investors                         |                       | 4,109         | 98.47    | 415,809     | 88.50  |  |  |
| Households                                    |                       | 3,990         | 95.61    | 388,409     | 82.67  |  |  |
| Insurance Corporations                        |                       | 0             | 0.00     | 0           | 0.00   |  |  |
| Pension funds                                 |                       | 0             | 0.00     | 0           | 0.00   |  |  |
| Money market funds (MMFs)                     |                       | 0             | 0.00     | 0           | 0.00   |  |  |
| Non-MMF investment funds                      |                       | 4             | 0.10     | 854         | 0.18   |  |  |
| Deposit-taking Corporations                   |                       | 1             | 0.02     | 10          | 0.00   |  |  |
| Other financial intermediaries                |                       | 60            | 1.44     | 6,730       | 1.43   |  |  |
| Non-Profit Institutions serving Households    |                       | 7             | 0.17     | 800         | 0.17   |  |  |
| Non-Financial Corporations                    |                       | 45            | 1.08     | 18,666      | 3.97   |  |  |
| Central Governemnt                            |                       | 0             | 0.00     | 0           | 0.00   |  |  |
| Insurance Funds                               |                       | 0             | 0.00     | 0           | 0.00   |  |  |
| Social Security Funds                         |                       | 2             | 0.05     | 340         | 0.07   |  |  |
| Institutions and bodies of the European Union |                       | 0             | 0.00     | 0           | 0.00   |  |  |
| II. Foreign Investors                         |                       | 64            | 1.53     | 54,025      | 11.50  |  |  |
| Households                                    |                       | 50            | 1.20     | 14,640      | 3.12   |  |  |
| Deposit-taking Corporations                   |                       | 0             | 0.00     | 0           | 0.00   |  |  |
| Other financial intermediaries                |                       | 5             | 0.12     | 610         | 0.13   |  |  |
| Non-Financial Corporations                    |                       | 4             | 0.10     | 525         | 0.11   |  |  |
| Non-MMF investment funds                      |                       | 5             | 0.12     | 38,250      | 8.14   |  |  |
| III. Other Not Identified                     |                       | 0             | 0.00     | 0           | 0.00   |  |  |
| Total (I+II+III)                              |                       | 4,173         | 100.00   | 469,834     | 100.00 |  |  |