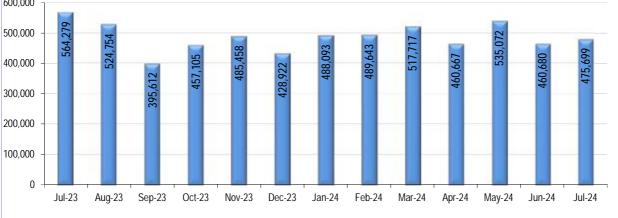

### 1. Investors' participation in the Derivatives Market

| Open Interest                                 |               | Derivatives Market |        |  |  |  |
|-----------------------------------------------|---------------|--------------------|--------|--|--|--|
| (Data of:                                     | 31/07/2024)   | Open Interest      |        |  |  |  |
|                                               |               | number             |        |  |  |  |
| I. Domestic Investors                         |               | 420,397            | 88.37  |  |  |  |
| Households                                    |               | 389,849            | 81.95  |  |  |  |
| Insurance Corporations                        |               | 0                  | 0.00   |  |  |  |
| Pension funds                                 |               | 0                  | 0.00   |  |  |  |
| Money market funds (MMFs)                     |               | 0                  | 0.00   |  |  |  |
| Non-MMF investment funds                      |               | 2,380              | 0.50   |  |  |  |
| Deposit-taking Corporations                   |               | 903                | 0.19   |  |  |  |
| Other financial intermediaries                |               | 7,438              | 1.56   |  |  |  |
| Non-Profit Institutions serving Households    |               | 800                | 0.17   |  |  |  |
| Non-Financial Corporations                    |               | 18,687             | 3.93   |  |  |  |
| Central Governemnt                            |               | 0                  | 0.00   |  |  |  |
| Social Security Funds                         |               | 340                | 0.07   |  |  |  |
| Institutions and bodies of the European Union |               | 0                  | 0.00   |  |  |  |
| II. Foreign Investors                         |               | 55,302             | 11.63  |  |  |  |
| Households                                    |               | 14,640             | 3.08   |  |  |  |
| Deposit-taking Corporations                   |               | 0                  | 0.00   |  |  |  |
| Other financial intermediaries                |               | 610                | 0.13   |  |  |  |
| Non-Financial Corporations                    |               | 525                | 0.11   |  |  |  |
| Institutions and bodies of the European Union |               | 0                  | 0.00   |  |  |  |
| Non-MMF investment funds                      |               | 39,527             | 8.31   |  |  |  |
| Total (I+II+III)                              |               | 475,699            | 100.00 |  |  |  |
|                                               | Open Interest |                    |        |  |  |  |
| 600,000                                       |               |                    |        |  |  |  |