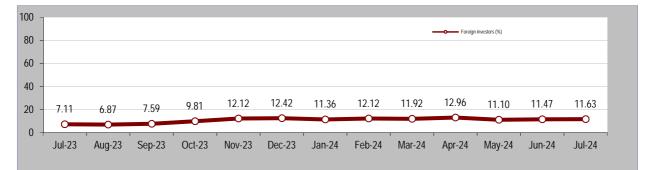

### 1. Investors' participation in the Derivatives Market

| Open Interest                                 |               | Derivatives Market |        |  |  |  |
|-----------------------------------------------|---------------|--------------------|--------|--|--|--|
| (Data of:                                     | 31/07/2024)   | Open Interest      |        |  |  |  |
|                                               |               | number             |        |  |  |  |
| I. Domestic Investors                         |               | 420,397            | 88.37  |  |  |  |
| Households                                    |               | 389,849            | 81.95  |  |  |  |
| Insurance Corporations                        |               | 0                  | 0.00   |  |  |  |
| Pension funds                                 |               | 0                  | 0.00   |  |  |  |
| Money market funds (MMFs)                     |               | 0                  | 0.00   |  |  |  |
| Non-MMF investment funds                      |               | 2,380              | 0.50   |  |  |  |
| Deposit-taking Corporations                   |               | 903                | 0.19   |  |  |  |
| Other financial intermediaries                |               | 7,438              | 1.56   |  |  |  |
| Non-Profit Institutions serving Households    |               | 800                | 0.17   |  |  |  |
| Non-Financial Corporations                    |               | 18,687             | 3.93   |  |  |  |
| Central Governemnt                            |               | 0                  | 0.00   |  |  |  |
| Social Security Funds                         |               | 340                | 0.07   |  |  |  |
| Institutions and bodies of the European Union |               | 0                  | 0.00   |  |  |  |
| II. Foreign Investors                         |               | 55,302             | 11.63  |  |  |  |
| Households                                    |               | 14,640             | 3.08   |  |  |  |
| Deposit-taking Corporations                   |               | 0                  | 0.00   |  |  |  |
| Other financial intermediaries                |               | 610                | 0.13   |  |  |  |
| Non-Financial Corporations                    |               | 525                | 0.11   |  |  |  |
| Institutions and bodies of the European Union |               | 0                  | 0.00   |  |  |  |
| Non-MMF investment funds                      |               | 39,527             | 8.31   |  |  |  |
| Total (I+II+III)                              |               | 475,699            | 100.00 |  |  |  |
|                                               | Open Interest |                    |        |  |  |  |
| 600,000                                       |               |                    |        |  |  |  |

### **Derivatives market**

1. Investors' participation in the Derivatives Market