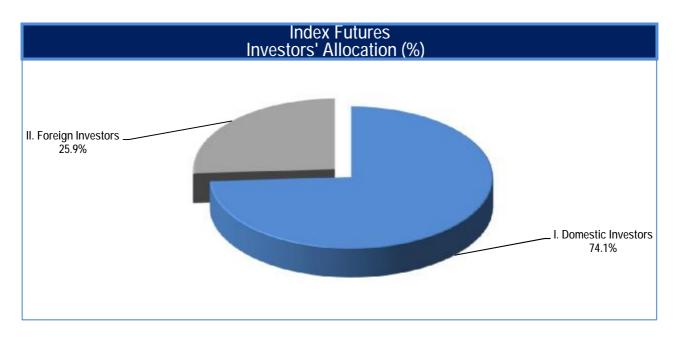

### 3. Investors participation in Index Futures

| Open Interest                                 |                       | Index Futures |         |        |            |  |  |
|-----------------------------------------------|-----------------------|---------------|---------|--------|------------|--|--|
|                                               | (Data of: 31/07/2024) | Position Ac   | ccounts | Oper   | n Interest |  |  |
|                                               |                       | number        |         | number |            |  |  |
| I. Domestic Investors                         |                       | 222           | 99.55   | 3,645  | 74.06      |  |  |
| Households                                    |                       | 204           | 91.48   | 1,328  | 26.98      |  |  |
| Insurance Corporations                        |                       | 0             | 0.00    | 0      | 0.00       |  |  |
| Pension funds                                 |                       | 0             | 0.00    | 0      | 0.00       |  |  |
| Money market funds (MMFs)                     |                       | 0             | 0.00    | 0      | 0.00       |  |  |
| Non-MMF investment funds                      |                       | 7             | 3.14    | 1,526  | 31.00      |  |  |
| Deposit-taking Corporations                   |                       | 2             | 0.90    | 678    | 13.77      |  |  |
| Other financial intermediaries                |                       | 7             | 3.14    | 92     | 1.87       |  |  |
| Non-Profit Institutions serving Households    |                       | 0             | 0.00    | 0      | 0.00       |  |  |
| Non-Financial Corporations                    |                       | 2             | 0.90    | 0      | 0.00       |  |  |
| Central Governemnt                            |                       | 0             | 0.00    | 21     | 0.43       |  |  |
| Insurance Funds                               |                       | 0             | 0.00    | 0      | 0.00       |  |  |
| Social Security Funds                         |                       | 0             | 0.00    | 0      | 0.00       |  |  |
| Institutions and bodies of the European Union |                       | 0             | 0.00    | 0      | 0.00       |  |  |
| II. Foreign Investors                         |                       |               | 0.45    | 1,277  | 25.94      |  |  |
| Households                                    |                       | 0             | 0.00    | 0      | 0.00       |  |  |
| Deposit-taking Corporations                   |                       | 0             | 0.00    | 0      | 0.00       |  |  |
| Other financial intermediaries                |                       | 0             | 0.00    | 0      | 0.00       |  |  |
| Non-Financial Corporations                    |                       | 0             | 0.00    | 0      | 0.00       |  |  |
| Institutions and bodies of the European Union |                       | 0             | 0.00    | 0      | 0.00       |  |  |
| Non-MMF investment funds                      |                       | 1             | 0.45    | 1,277  | 25.94      |  |  |
| III. Other Not Identified                     |                       | 0             | 0.00    | 0      | 0.00       |  |  |
| Total (I+II+III)                              |                       | 223           | 100.00  | 4,922  | 100.00     |  |  |