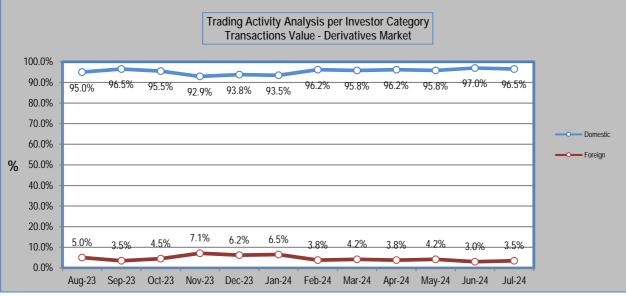

#### **Derivatives** market

|                                                       | Trading Activity Analysis per Investor Category |        |        |        |          |         |        |        |  |  |  |
|-------------------------------------------------------|-------------------------------------------------|--------|--------|--------|----------|---------|--------|--------|--|--|--|
| Derivatives Market                                    |                                                 |        |        |        |          |         |        |        |  |  |  |
| Transactions Volume                                   |                                                 |        |        |        |          |         |        |        |  |  |  |
| Data Jan-24 Feb-24 Mar-24 Apr-24 May-24 Jun-24 Jul-24 |                                                 |        |        |        |          |         |        |        |  |  |  |
| Domestic Investors                                    |                                                 | 94.2%  | 95.7%  | 94.9%  | 95.6%    | 96.6%   | 96.0%  | 96.7%  |  |  |  |
| Foreign Investors                                     |                                                 | 5.8%   | 4.3%   | 5.1%   | 4.4%     | 3.4%    | 4.0%   | 3.3%   |  |  |  |
|                                                       |                                                 |        |        |        |          |         |        |        |  |  |  |
|                                                       |                                                 |        |        | T      | ransacti | ons Val | ue     |        |  |  |  |
|                                                       | Data                                            | Jan-24 | Feb-24 | Mar-24 | Apr-24   | May-24  | Jun-24 | Jul-24 |  |  |  |
| Domestic Investors                                    |                                                 | 93.5%  | 96.2%  | 95.8%  | 96.2%    | 95.8%   | 97.0%  | 96.5%  |  |  |  |
| Foreign Investors                                     |                                                 | 6.5%   | 3.8%   | 4.2%   | 3.8%     | 4.2%    | 3.0%   | 3.5%   |  |  |  |
|                                                       |                                                 |        |        |        |          |         |        |        |  |  |  |