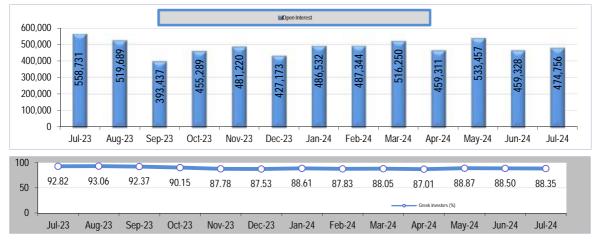

### 1. Investors' participation in the Derivatives Market

| Open Interest                                 |               | Derivatives Market |        |  |  |  |
|-----------------------------------------------|---------------|--------------------|--------|--|--|--|
| (Data of:                                     | 31/07/2024)   | Open Interest      |        |  |  |  |
|                                               |               | number             |        |  |  |  |
| I. Domestic Investors                         |               | 420,397            | 88.37  |  |  |  |
| Households                                    |               | 389,849            | 81.95  |  |  |  |
| Insurance Corporations                        |               | 0                  | 0.00   |  |  |  |
| Pension funds                                 |               | 0                  | 0.00   |  |  |  |
| Money market funds (MMFs)                     |               | 0                  | 0.00   |  |  |  |
| Non-MMF investment funds                      |               | 2,380              | 0.50   |  |  |  |
| Deposit-taking Corporations                   |               | 903                | 0.19   |  |  |  |
| Other financial intermediaries                |               | 7,438              | 1.56   |  |  |  |
| Non-Profit Institutions serving Households    |               | 800                | 0.17   |  |  |  |
| Non-Financial Corporations                    |               | 18,687             | 3.93   |  |  |  |
| Central Governemnt                            |               | 0                  | 0.00   |  |  |  |
| Social Security Funds                         |               | 340                | 0.07   |  |  |  |
| Institutions and bodies of the European Union |               | 0                  | 0.00   |  |  |  |
| II. Foreign Investors                         |               | 55,302             | 11.63  |  |  |  |
| Households                                    |               | 14,640             | 3.08   |  |  |  |
| Deposit-taking Corporations                   |               | 0                  | 0.00   |  |  |  |
| Other financial intermediaries                |               | 610                | 0.13   |  |  |  |
| Non-Financial Corporations                    |               | 525                | 0.11   |  |  |  |
| Institutions and bodies of the European Union |               | 0                  | 0.00   |  |  |  |
| Non-MMF investment funds                      |               | 39,527             | 8.31   |  |  |  |
| Total (I+II+III)                              |               | 475,699            | 100.00 |  |  |  |
|                                               | Open Interest |                    |        |  |  |  |
| 600,000                                       |               |                    |        |  |  |  |

#### 2. Investors participation in Futures

| Open Interest                                 | Futures       |        |  |  |  |
|-----------------------------------------------|---------------|--------|--|--|--|
| (Data of: 31/07/2024)                         | Open Interest |        |  |  |  |
|                                               | number        |        |  |  |  |
| I. Domestic Investors                         | 419,454       | 88.35  |  |  |  |
| Households                                    | 389,737       | 82.09  |  |  |  |
| Insurance Corporations                        | 0             | 0.00   |  |  |  |
| Pension funds                                 | 0             | 0.00   |  |  |  |
| Money market funds (MMFs)                     | 0             | 0.00   |  |  |  |
| Non-MMF investment funds                      | 2,380         | 0.50   |  |  |  |
| Deposit-taking Corporations                   | 688           | 0.14   |  |  |  |
| Other financial intermediaries                | 6,822         | 1.44   |  |  |  |
| Non-Profit Institutions serving Households    | 800           | 0.17   |  |  |  |
| Non-Financial Corporations                    | 18,687        | 3.94   |  |  |  |
| Central Governemnt                            | 0             | 0.00   |  |  |  |
| Insurance Funds                               | 0             | 0.00   |  |  |  |
| Social Security Funds                         | 340           | 0.07   |  |  |  |
| Institutions and bodies of the European Union | 0             | 0.00   |  |  |  |
| II. Foreign Investors                         | 55,302        | 11.65  |  |  |  |
| Households                                    | 14,640        | 3.08   |  |  |  |
| Deposit-taking Corporations                   | 0             | 0.00   |  |  |  |
| Other financial intermediaries                | 610           | 0.13   |  |  |  |
| Non-Financial Corporations                    | 525           | 0.11   |  |  |  |
| Institutions and bodies of the European Union | 0             | 0.00   |  |  |  |
| Non-MMF investment funds                      | 39,527        | 8.33   |  |  |  |
| III. Other Not Identified                     | 0             | 0.00   |  |  |  |
| Total (I+II+III)                              | 474,756       | 100.00 |  |  |  |