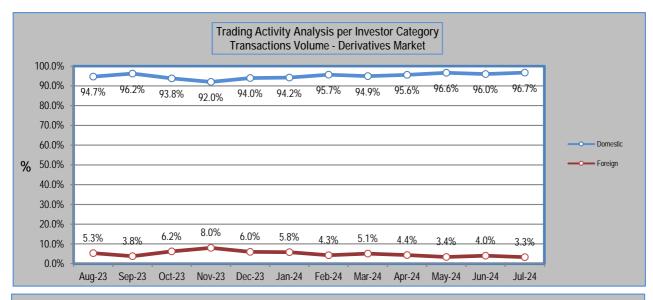

#### **Derivatives** market

|                                                       | Trading Activity Analysis per Investor Category |        |        |        |          |         |        |        |  |  |  |
|-------------------------------------------------------|-------------------------------------------------|--------|--------|--------|----------|---------|--------|--------|--|--|--|
| Derivatives Market                                    |                                                 |        |        |        |          |         |        |        |  |  |  |
| Transactions Volume                                   |                                                 |        |        |        |          |         |        |        |  |  |  |
| Data Jan-24 Feb-24 Mar-24 Apr-24 May-24 Jun-24 Jul-24 |                                                 |        |        |        |          |         |        |        |  |  |  |
| Domestic Investors                                    |                                                 | 94.2%  | 95.7%  | 94.9%  | 95.6%    | 96.6%   | 96.0%  | 96.7%  |  |  |  |
| Foreign Investors                                     |                                                 | 5.8%   | 4.3%   | 5.1%   | 4.4%     | 3.4%    | 4.0%   | 3.3%   |  |  |  |
|                                                       |                                                 |        |        |        |          |         |        |        |  |  |  |
|                                                       |                                                 |        |        | T      | ransacti | ons Val | ue     |        |  |  |  |
|                                                       | Data                                            | Jan-24 | Feb-24 | Mar-24 | Apr-24   | May-24  | Jun-24 | Jul-24 |  |  |  |
| Domestic Investors                                    |                                                 | 93.5%  | 96.2%  | 95.8%  | 96.2%    | 95.8%   | 97.0%  | 96.5%  |  |  |  |
| Foreign Investors                                     |                                                 | 6.5%   | 3.8%   | 4.2%   | 3.8%     | 4.2%    | 3.0%   | 3.5%   |  |  |  |
|                                                       |                                                 |        |        |        |          |         |        |        |  |  |  |