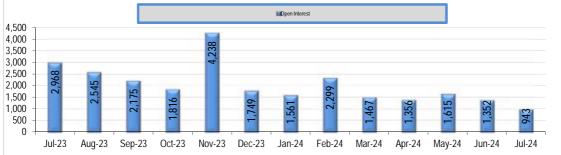

#### 5. Investors participation in Options

| Open Interest                                 | Opt        | Options  |  |  |  |  |
|-----------------------------------------------|------------|----------|--|--|--|--|
| (Data of: 31/07/.                             | 2024) Open | Interest |  |  |  |  |
|                                               | number     |          |  |  |  |  |
| I. Domestic Investors                         | 943        | 100.00   |  |  |  |  |
| Households                                    | 112        | 11.88    |  |  |  |  |
| Insurance Corporations                        | 0          | 0.00     |  |  |  |  |
| Pension funds                                 | 0          | 0.00     |  |  |  |  |
| Money market funds (MMFs)                     | 0          | 0.00     |  |  |  |  |
| Non-MMF investment funds                      | 0          | 0.00     |  |  |  |  |
| Deposit-taking Corporations                   | 215        | 22.80    |  |  |  |  |
| Other financial intermediaries                | 616        | 65.32    |  |  |  |  |
| Non-Profit Institutions serving Households    | 0          | 0.00     |  |  |  |  |
| Non-Financial Corporations                    | 0          | 0.00     |  |  |  |  |
| Central Governemnt                            | 0          | 0.00     |  |  |  |  |
| Insurance Funds                               | 0          | 0.00     |  |  |  |  |
| Social Security Funds                         | 0          | 0.00     |  |  |  |  |
| Institutions and bodies of the European Union | 0          | 0.00     |  |  |  |  |
| II. Foreign Investors                         | 0          | 0.00     |  |  |  |  |
| Households                                    | 0          | 0.00     |  |  |  |  |
| Deposit-taking Corporations                   | 0          | 0.00     |  |  |  |  |
| Other financial intermediaries                | 0          | 0.00     |  |  |  |  |
| Non-Financial Corporations                    | 0          | 0.00     |  |  |  |  |
| III. Other Not Identified                     | 0          | 0.00     |  |  |  |  |
| Total (I+II+III)                              | 943        | 100.00   |  |  |  |  |