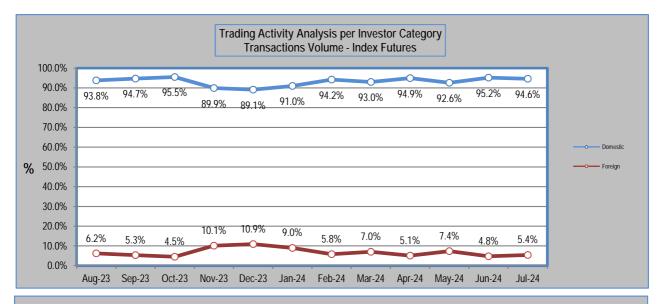

### 3. Investors participation in Index Futures

#### **Derivatives market**

|                                                       | Trading Activity Analysis per Investor Category |        |        |        |          |         |        |        |  |  |  |  |
|-------------------------------------------------------|-------------------------------------------------|--------|--------|--------|----------|---------|--------|--------|--|--|--|--|
| Index Futures                                         |                                                 |        |        |        |          |         |        |        |  |  |  |  |
| Transactions Volume                                   |                                                 |        |        |        |          |         |        |        |  |  |  |  |
| Data Jan-24 Feb-24 Mar-24 Apr-24 May-24 Jun-24 Jul-24 |                                                 |        |        |        |          |         |        |        |  |  |  |  |
| Domestic Investors                                    |                                                 | 91.0%  | 94.2%  | 93.0%  | 94.9%    | 92.6%   | 95.2%  | 94.6%  |  |  |  |  |
| Foreign Investors                                     |                                                 | 9.0%   | 5.8%   | 7.0%   | 5.1%     | 7.4%    | 4.8%   | 5.4%   |  |  |  |  |
|                                                       |                                                 |        |        |        |          |         |        |        |  |  |  |  |
|                                                       |                                                 |        |        | T      | ransacti | ons Val | ue     |        |  |  |  |  |
|                                                       | Data                                            | Jan-24 | Feb-24 | Mar-24 | Apr-24   | May-24  | Jun-24 | Jul-24 |  |  |  |  |
| Domestic Investors                                    |                                                 | 91.2%  | 94.3%  | 93.5%  | 94.7%    | 92.8%   | 95.8%  | 94.8%  |  |  |  |  |
| Foreign Investors                                     |                                                 | 8.8%   | 5.7%   | 6.5%   | 5.3%     | 7.2%    | 4.2%   | 5.2%   |  |  |  |  |
|                                                       |                                                 |        |        |        |          |         |        |        |  |  |  |  |