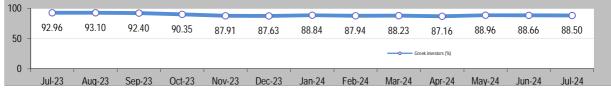

#### 4. Investors participation in Stock Futures

| Open Interest                                 |                       | Stock Futures |          |             |        |  |  |
|-----------------------------------------------|-----------------------|---------------|----------|-------------|--------|--|--|
|                                               | (Data of: 31/07/2024) | Position A    | .ccounts | Open Intere |        |  |  |
|                                               |                       | number        |          | number      |        |  |  |
| I. Domestic Investors                         |                       | 4,109         | 98.47    | 415,809     | 88.50  |  |  |
| Households                                    |                       | 3,990         | 95.61    | 388,409     | 82.67  |  |  |
| Insurance Corporations                        |                       | 0             | 0.00     | 0           | 0.00   |  |  |
| Pension funds                                 |                       | 0             | 0.00     | 0           | 0.00   |  |  |
| Money market funds (MMFs)                     |                       | 0             | 0.00     | 0           | 0.00   |  |  |
| Non-MMF investment funds                      |                       | 4             | 0.10     | 854         | 0.18   |  |  |
| Deposit-taking Corporations                   |                       | 1             | 0.02     | 10          | 0.00   |  |  |
| Other financial intermediaries                |                       | 60            | 1.44     | 6,730       | 1.43   |  |  |
| Non-Profit Institutions serving Households    |                       | 7             | 0.17     | 800         | 0.17   |  |  |
| Non-Financial Corporations                    |                       | 45            | 1.08     | 18,666      | 3.97   |  |  |
| Central Governemnt                            |                       | 0             | 0.00     | 0           | 0.00   |  |  |
| Insurance Funds                               |                       | 0             | 0.00     | 0           | 0.00   |  |  |
| Social Security Funds                         |                       | 2             | 0.05     | 340         | 0.07   |  |  |
| Institutions and bodies of the European Union |                       | 0             | 0.00     | 0           | 0.00   |  |  |
| II. Foreign Investors                         |                       | 64            | 1.53     | 54,025      | 11.50  |  |  |
| Households                                    |                       | 50            | 1.20     | 14,640      | 3.12   |  |  |
| Deposit-taking Corporations                   |                       | 0             | 0.00     | 0           | 0.00   |  |  |
| Other financial intermediaries                |                       | 5             | 0.12     | 610         | 0.13   |  |  |
| Non-Financial Corporations                    |                       | 4             | 0.10     | 525         | 0.11   |  |  |
| Non-MMF investment funds                      |                       | 5             | 0.12     | 38,250      | 8.14   |  |  |
| III. Other Not Identified                     |                       | 0             | 0.00     | 0           | 0.00   |  |  |
| Total (I+II+III)                              |                       | 4,173         | 100.00   | 469,834     | 100.00 |  |  |

| 100 - |        |        |        |        |        |        |        |        | <b>———</b> Fo | reign investors (%) |        |        |        |
|-------|--------|--------|--------|--------|--------|--------|--------|--------|---------------|---------------------|--------|--------|--------|
| 50 -  | 7.04   | 6.90   | 7.60   | 9.65   | 12.09  | 12.37  | 11.16  | 12.06  | 11.77         | 12.84               | 11.04  | 11.34  | 11.50  |
| 0 +   | 0      |        | 0      |        |        |        | 0      |        |               | 0                   | 0      | 0      | -0     |
|       | Jul-23 | Aug-23 | Sep-23 | Oct-23 | Nov-23 | Dec-23 | Jan-24 | Feb-24 | Mar-24        | Apr-24              | May-24 | Jun-24 | Jul-24 |