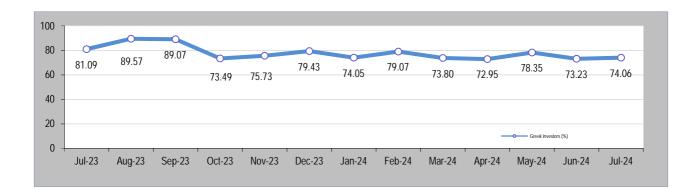

### 3. Investors participation in Index Futures

| Open Interest                                 |                       | Index Futures |         |        |            |  |  |
|-----------------------------------------------|-----------------------|---------------|---------|--------|------------|--|--|
|                                               | (Data of: 31/07/2024) | Position Ac   | ccounts | Oper   | n Interest |  |  |
|                                               |                       | number        |         | number |            |  |  |
| I. Domestic Investors                         |                       | 222           | 99.55   | 3,645  | 74.06      |  |  |
| Households                                    |                       | 204           | 91.48   | 1,328  | 26.98      |  |  |
| Insurance Corporations                        |                       | 0             | 0.00    | 0      | 0.00       |  |  |
| Pension funds                                 |                       | 0             | 0.00    | 0      | 0.00       |  |  |
| Money market funds (MMFs)                     |                       | 0             | 0.00    | 0      | 0.00       |  |  |
| Non-MMF investment funds                      |                       | 7             | 3.14    | 1,526  | 31.00      |  |  |
| Deposit-taking Corporations                   |                       | 2             | 0.90    | 678    | 13.77      |  |  |
| Other financial intermediaries                |                       | 7             | 3.14    | 92     | 1.87       |  |  |
| Non-Profit Institutions serving Households    |                       | 0             | 0.00    | 0      | 0.00       |  |  |
| Non-Financial Corporations                    |                       | 2             | 0.90    | 0      | 0.00       |  |  |
| Central Governemnt                            |                       | 0             | 0.00    | 21     | 0.43       |  |  |
| Insurance Funds                               |                       | 0             | 0.00    | 0      | 0.00       |  |  |
| Social Security Funds                         |                       | 0             | 0.00    | 0      | 0.00       |  |  |
| Institutions and bodies of the European Union |                       | 0             | 0.00    | 0      | 0.00       |  |  |
| II. Foreign Investors                         |                       |               | 0.45    | 1,277  | 25.94      |  |  |
| Households                                    |                       | 0             | 0.00    | 0      | 0.00       |  |  |
| Deposit-taking Corporations                   |                       | 0             | 0.00    | 0      | 0.00       |  |  |
| Other financial intermediaries                |                       | 0             | 0.00    | 0      | 0.00       |  |  |
| Non-Financial Corporations                    |                       | 0             | 0.00    | 0      | 0.00       |  |  |
| Institutions and bodies of the European Union |                       | 0             | 0.00    | 0      | 0.00       |  |  |
| Non-MMF investment funds                      |                       | 1             | 0.45    | 1,277  | 25.94      |  |  |
| III. Other Not Identified                     |                       | 0             | 0.00    | 0      | 0.00       |  |  |
| Total (I+II+III)                              |                       | 223           | 100.00  | 4,922  | 100.00     |  |  |