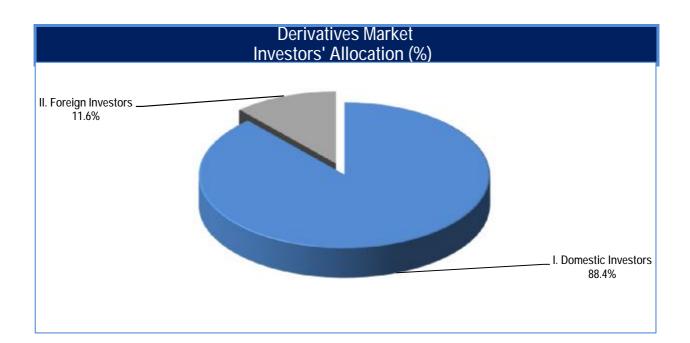

### 1. Investors' participation in the Derivatives Market

| Open Interest                                 |               | Derivatives Market |        |  |  |  |
|-----------------------------------------------|---------------|--------------------|--------|--|--|--|
| (Data of:                                     | 31/07/2024)   | Open Interest      |        |  |  |  |
|                                               |               | number             |        |  |  |  |
| I. Domestic Investors                         |               | 420,397            | 88.37  |  |  |  |
| Households                                    |               | 389,849            | 81.95  |  |  |  |
| Insurance Corporations                        |               | 0                  | 0.00   |  |  |  |
| Pension funds                                 |               | 0                  | 0.00   |  |  |  |
| Money market funds (MMFs)                     |               | 0                  | 0.00   |  |  |  |
| Non-MMF investment funds                      |               | 2,380              | 0.50   |  |  |  |
| Deposit-taking Corporations                   |               | 903                | 0.19   |  |  |  |
| Other financial intermediaries                |               | 7,438              | 1.56   |  |  |  |
| Non-Profit Institutions serving Households    |               | 800                | 0.17   |  |  |  |
| Non-Financial Corporations                    |               | 18,687             | 3.93   |  |  |  |
| Central Governemnt                            |               | 0                  | 0.00   |  |  |  |
| Social Security Funds                         |               | 340                | 0.07   |  |  |  |
| Institutions and bodies of the European Union |               | 0                  | 0.00   |  |  |  |
| II. Foreign Investors                         |               | 55,302             | 11.63  |  |  |  |
| Households                                    |               | 14,640             | 3.08   |  |  |  |
| Deposit-taking Corporations                   |               | 0                  | 0.00   |  |  |  |
| Other financial intermediaries                |               | 610                | 0.13   |  |  |  |
| Non-Financial Corporations                    |               | 525                | 0.11   |  |  |  |
| Institutions and bodies of the European Union |               | 0                  | 0.00   |  |  |  |
| Non-MMF investment funds                      |               | 39,527             | 8.31   |  |  |  |
| Total (I+II+III)                              |               | 475,699            | 100.00 |  |  |  |
|                                               | Open Interest |                    |        |  |  |  |
| 600,000                                       |               |                    |        |  |  |  |

### **Derivatives market**

1. Investors' participation in the Derivatives Market