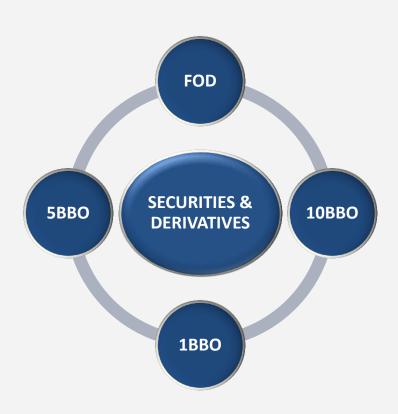

#### FOR SECURITIES & DERIVATIVES MARKETS

**Full Order Depth products** for Securities and Derivatives: allow Data Vendors to offer FULL BOOK/DEPTH information to investors

**10BBO products for Securities and Derivatives**: deeper depth of pre-trading information