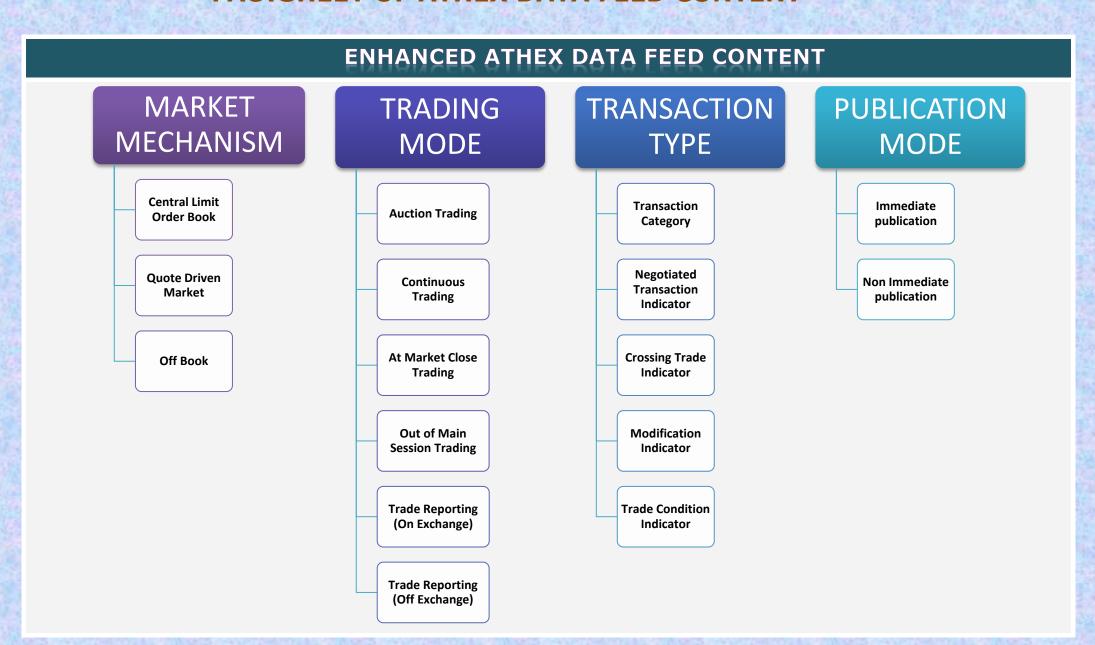

## FIELDS OF MARKET MODEL TYPOLOGY (MMT)

- **Athens Exchange Real Time Data Feed includes the fields of Market Model Typology (MMT), which is the standard on post-trade equity data, recommended by FESE**
- **According to MMT, every trade includes the following four elements of information:**

# LEVEL 1 MARKET MECHANISM

• DEFINES THE FUNDAMENTAL FUNCTIONAL MARKET MECHANISM THAT FACILITATES THE TRADE

# LEVEL 2 TRADING MODE

• DEFINES THE TRADING MODE UNDER WHICH THE TRADE WAS EXECUTED

# LEVEL 3 TRANSACTION TYPE

• PROVIDES INFORMATION ON THE TYPE OF THE TRANSACTION

# LEVEL 4 PUBLICATION MODE

• DEFINES THE MODE IN WHICH THE TRANSACTION IS BEING PUBLISHED (IMMEDIATE / NON IMMEDIATE PUBLICATION)